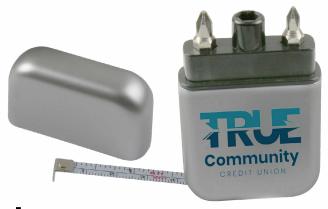

MIN 150 PCS

**R475** 6' ROUND-THE-HOUSE TAPE MEASURE

\$2.37 (c) MIN 150 PCS

TAPE 'N TOOL KIT

www.baystate.com

Set-up charge is \$60 (g). Full color imprint run charge is \$0.50 (g) per piece. Lead time is 5 working days on catalog quantities. Special pricing valid 07/01/21 - 09/30/21.