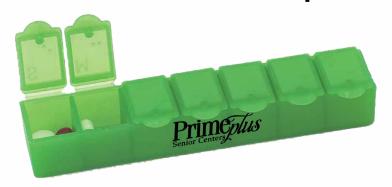

#### **Healthcare Helpers**

\$0.84 (c)

H758 WEEKLY PILL BOX 6"

\$0.55 (c)

MIN 350 PCS

G6 FOOT-FITTER SHOEHORN

\$1.21 (c)

G125 FOLD-AWAY TOOTHBRUSH