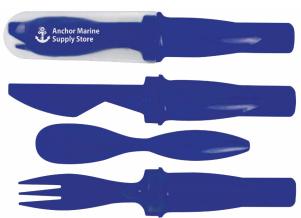

#### Kitchen Helpers

\$1.05 (c)

MIN 250 PCS

**K118** PASTA PASL SPAGHETTI SERVER

\$1.07 (c) MIN 250 PCS

K332 THREE FOR ME PORTABLE CUTLERY

**K116** PEELER-PAL VEGETABLE PEELER

\$0.87 (c)