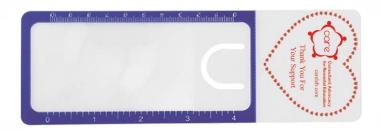

### Handy Helpers

\$1.03 (c)

MIN 300 PCS

**E64** READER'S PAL BOOKMARK / RULER / MAGNIFIER

\$1.45 (c)

MIN 250 PCS

**L99** PRESENT-A-CARD LETTER OPENER

\$1.40 (c)