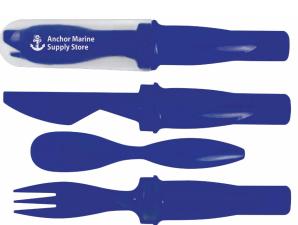

#### Kitchen Helpers

\$1.05 (c)

MIN 250 PCS

**K118** PASTA PASL SPAGHETTI SERVER

\$1.07 (c) MIN 250 PCS

K332 THREE FOR ME PORTABLE CUTLERY

**K116** PEELER-PAL VEGETABLE PEELER

\$0.87 (c)