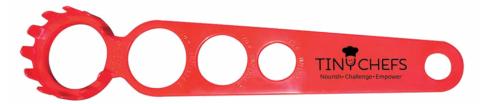

#### **Healthcare Helpers**

\$0.84 (c)

H758 WEEKLY PILL BOX 6"

\$0.55 (c)

MIN 350 PCS

G6 FOOT-FITTER SHOEHORN

\$1.21 (c)

G125 FOLD-AWAY TOOTHBRUSH

H222 SMOOTH-DOSE PILL SPLITTER