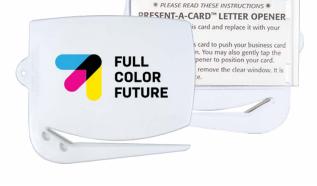

### Handy Helpers

\$1.03 (c)

MIN 300 PCS

**E64** READER'S PAL BOOKMARK / RULER / MAGNIFIER

\$1.45 (c)

MIN 250 PCS

**L99** PRESENT-A-CARD LETTER OPENER

\$1.40 (c)