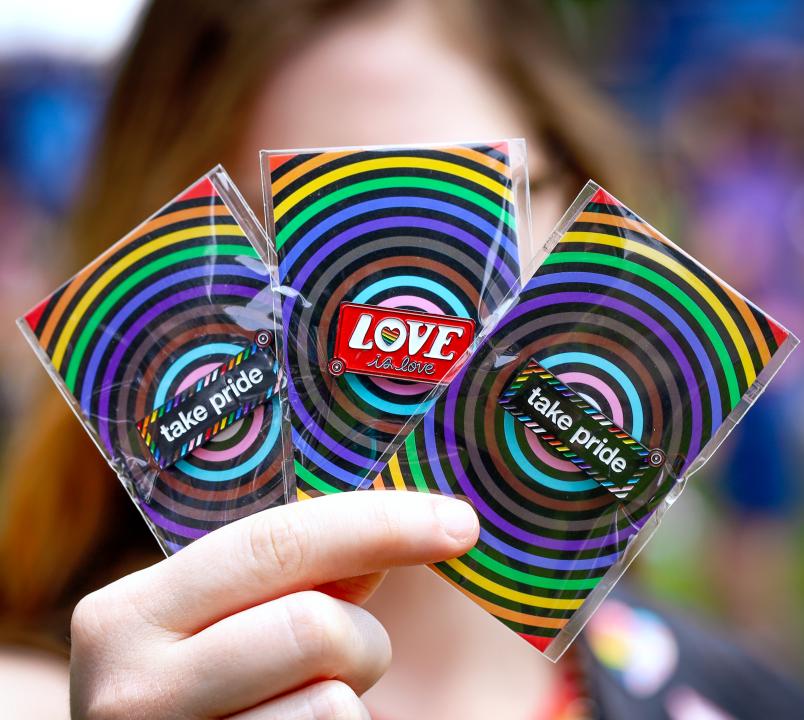

#### **SPEED LAPEL PINS**

• Show your brand's support for LGBTQIA causes with customizable speed lapel pins

· Easily add your message to one of our stock lapel pin shapes

· Choose from full color poly dome or speed laminate imprints

· Ready in 6 working days or less

| Item #     | Size | Style                                   | As low as |
|------------|------|-----------------------------------------|-----------|
| DSRAIN4RND | 1"   | Rainbow Ribbon Pin w/ Round Imprint     | 1.98      |
| DSRAIN4RCT | 1"   | Rainbow Ribbon Pin w/ Rectangle Imprint | 1.98      |
| PED4       | Misc | Speed Dome Stock Shapes                 | 2.40      |
| SPL        | Misc | Speed Print Stock Shapes                | 2.60      |
|            |      |                                         | (P)       |