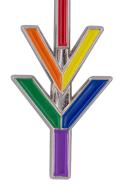

# STOCK LAPEL PINS

- Small pins with a big statement
- Stylish stock rainbow lapel pins

   perfect for expressing your
   pride and support at fundraisers,
   rallies, and other events
- Six stock designs available for immediate delivery

\_\_\_\_

| DS | RAIN6 |  |  |
|----|-------|--|--|
|    |       |  |  |
|    |       |  |  |

| Item # | S     | Size | Style                           | As low as |
|--------|-------|------|---------------------------------|-----------|
| AR2RA  | AIN 1 | 1"   | Rainbow Pride Ribbon Pin        | .98       |
| DSRAI  | N1 1  | 1"   | Rainbow Flag Pin                | .98       |
| DSRAI  | N2 1  | 1"   | Rainbow Heart Pin               | .98       |
| DSRAI  | N3 1  | 1"   | Rainbow Triangle Pin            | .98       |
| DSRAI  | N5 1  | 1"   | Progress Rainbow Heart Pin      | .98       |
| DSRAI  | N6 1  | 1"   | Progress Rainbow Pride Flag Pin | .98       |
|        |       |      |                                 | (P)       |