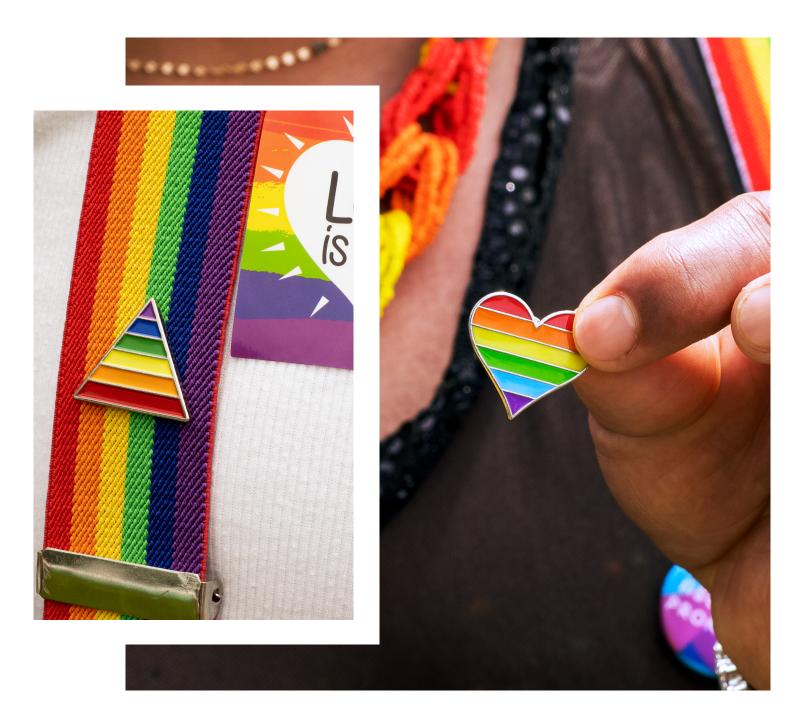

# STOCK LAPEL PINS

- Small pins with a big statement
- Stylish stock rainbow lapel pins

   perfect for expressing your
   pride and support at fundraisers,
   rallies, and other events
- Six stock designs available for immediate delivery

\_\_\_\_

| DS | RAIN6 |  |  |
|----|-------|--|--|
|    |       |  |  |
|    |       |  |  |

| Item # | S     | Size | Style                           | As low as |
|--------|-------|------|---------------------------------|-----------|
| AR2RA  | AIN 1 | 1"   | Rainbow Pride Ribbon Pin        | .98       |
| DSRAI  | N1 1  | 1"   | Rainbow Flag Pin                | .98       |
| DSRAI  | N2 1  | 1"   | Rainbow Heart Pin               | .98       |
| DSRAI  | N3 1  | 1"   | Rainbow Triangle Pin            | .98       |
| DSRAI  | N5 1  | 1"   | Progress Rainbow Heart Pin      | .98       |
| DSRAI  | N6 1  | 1"   | Progress Rainbow Pride Flag Pin | .98       |
|        |       |      |                                 | (P)       |