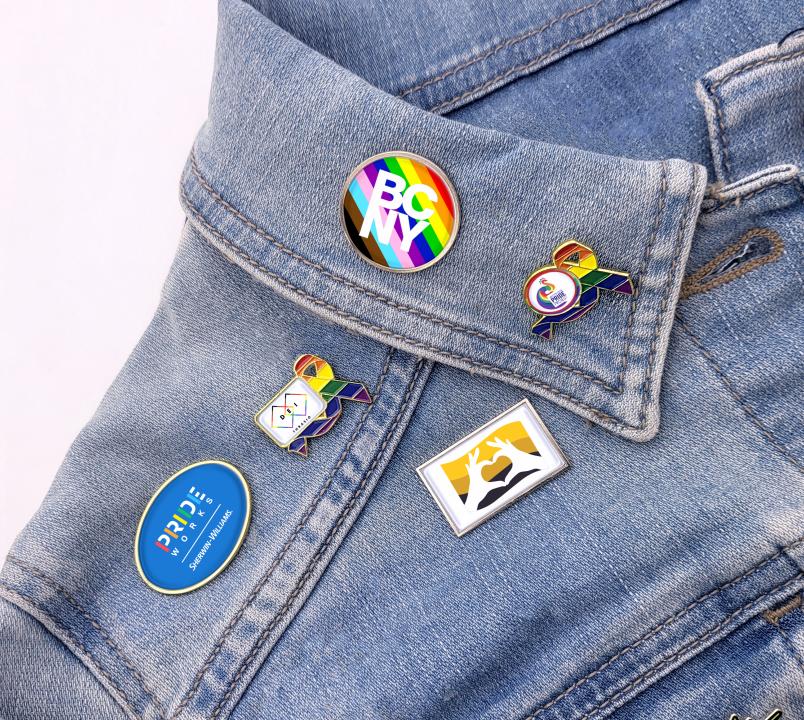

#### **CUSTOM LAPEL PINS**

- · Promote diversity and allyship campaigns with custom lapel pins
- · Choose from a variety of imprint processes, metal finishes, and color options to craft a tailored brand message
- · Add custom backer cards for added impact
- 15-20 working day production

4CP

**OPTIONS AVAILABLE** 