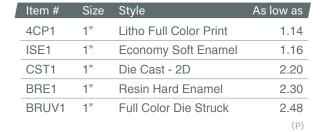

#### **CUSTOM LAPEL PINS**

- · Promote diversity and allyship campaigns with custom lapel pins
- · Choose from a variety of imprint processes, metal finishes, and color options to craft a tailored brand message
- · Add custom backer cards for added impact
- 15-20 working day production

4CP

**OPTIONS AVAILABLE** 