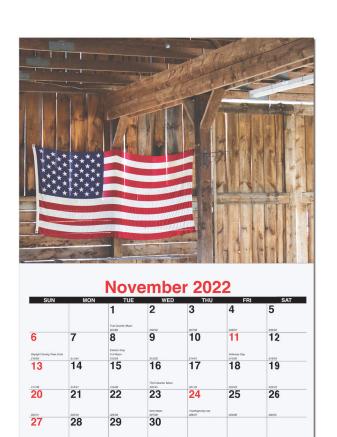

pen 10 5/8 x 18 1/4 Closed 10 5/8 x 10 1/4 Imprint Area: 10 x 1 <sup>1</sup>/<sub>2</sub>

Paper Stock: 12 sheets, 80 lb. gloss text. Front and back covers, 80 lb. gloss cover. Photographs printed full color with calendar printed in black and red. Company logo/tagline full color imprint on bottom of back sheet. Exact PMS matches not available.

Standard Features: Coil bound with white wire or stapled, please specify. Hole at top for hanging. January-December (12 months) calendar includes American holidays, moon phases, and Julian dates. Last sheet features two years at a glance.

Packaging: Bulk packed in cartons.

Production Time: After July 1, 10-15 working days after final proof approval.

#### Scenic Water MW113 - Coil Bound / MW113S - Stapled



Waterways



# Monthly Wall Calendars



**HOHMAN PLATING** 

814 Hillrose Ave • Dayton, Ohio 45404 937-228-2191 hohmanplating.com

MW119S - 10 5/8 x 18 1/4

Old Glory



\* Coil bound or stapled - same price!







## Monthly Wall Calendars



MW107S - 10 5/8 x 18 1/4 Wildlife



\* Free Full Color Imprint

#### American Wildlife MW112 - Coil Bound / MW112S - Stapled



Size: Open 10 5/8 x 18 1/4 Closed 10 5/8 x 10 1/4 Imprint Area: 10 x 1 <sup>1</sup>/<sub>2</sub>

Paper Stock: 12 sheets, 80 lb. gloss text. Front and back covers, 80 lb. gloss cover. Photographs printed full color with calendar printed in black and red. Company logo/tagline full color imprint on bottom of back sheet. Exact PMS matches not available.

Standard Features: Coil bound with white wire or stapled, please specify. Hole at top for hanging. January-Dec