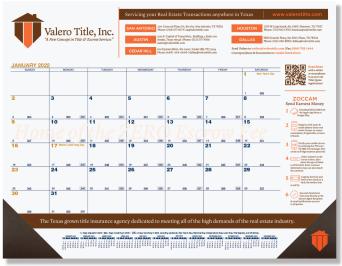

ads

Size: 21 3/4 x 17



Item DDP1A - Blue and Black calendar



Item DDP1B - Black calendar



Item DDP1C - Red and Black calendar



Item DDP2A - Blue and Black calendar



Item DDP2B - Black calendar



Item DDP2C - Red and Black calendar



# Calendar Desk Pads





Item DDP3B - Black calendar



Item DDP3C - Red and Black calendar



## 3 Step Ordering

(see details page 77)

- **1**Layout
- 2Ink Color
- **3**Corner Color
- FREE 13th Month
- FREE Phantom Imprint
- MORE Corner Colors
- FREE Hole Punch
- EXCLUSIVE Corner Imprint Option

#### **Leatherette Corner Colors**



Colors shown are a printed representation. Request swatch for exact colors



### Calendar

#### with Julian and Contractor Dates



Item CA212 - Patriotic Reflex Blue & 485 Red



with Julian and Contractor dates



Item DDP4D - Blue and Gold calendar with Julian and Contractor dates.



with Julian and Contractor dates



Item DDP5D - Blue and Gold calendar with Julian and Contractor dates



Item DDP6D - Blue and Gold calendar with Julian and Contractor dates.



Size: 21 3/4 x 17

Paper Stock: 60 lb. white offset, printed one or two standard colors, one side. Padded at top with 13 sheets to a pad with chipboard back. Academic (DDP7B) has 12 sheets.

Corners: Two corners at bottom of pad. Leather-like material (see colors below). Optional imprinted corner foil stamped in one color. Choose gold, silver, copper, or white imprint. Chocolate, thunder gray, and cobalt blue may be debossed. See prices below.

Standard Features: December - December (13 months) preprinted calendar. Twelve month reference