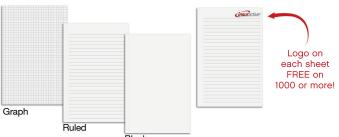

**Inside Sheets:** 60 lb. white offset, light gray rules or graph printed on both sides. **1000: NO EXTRA CHARGE for logo in one standard color** on front of each sheet with rules or graph on back, OR 2 colors printed one side with blank back.

#### 3. Inside Sheets

- 50 or 100 sheets
- · Graph, ruled, or blank

#### 6. Pen Color

(included with purchase of pen safe back (-PS)

| 50 sheets                 | size                                                          | imprint area   | 100   | 250  | 500  | 1000  |
|---------------------------|---------------------------------------------------------------|----------------|-------|------|------|-------|
| JJ1                       | 4 x 6                                                         | 12 sq. in.     | 4.49  | 4.19 | 3.41 | 3.26  |
| MJ1                       | 5 x 7                                                         | 16 sq. in.     | 5.60  | 4.59 | 4.29 | 3.98  |
| EJ1                       | 5 <sup>1</sup> / <sub>4</sub> x 8 <sup>1</sup> / <sub>4</sub> | 16 sq. in.     | 5.62  | 4.80 | 4.59 | 4.22  |
| NJ1                       | 6 <sup>1</sup> / <sub>2</sub> x 8 <sup>1</sup> / <sub>2</sub> | 16 sq. in.     | 6.52  | 5.60 | 5.25 | 5.13  |
| DJ1                       | 7 x 10                                                        | 18 sq. in.     | 6.76  | 5.85 | 5.47 | 5.28  |
| BJ1                       | 8 <sup>1</sup> / <sub>2</sub> x 11                            | 18 sq. in.     | 6.96  | 6.11 | 5.63 | 5.52  |
| Logo on Each Sheet        |                                                               |                | 3.30  | 1.35 | 0.95 | FREE! |
| 50 sheets with pen        | size                                                          | imprint area   | 100   | 250  | 500  | 1000  |
| JJ1-PS                    | 4 x 6                                                         | 12 sq. in.     | 6.25  | 5.94 | 5.17 | 5.01  |
| MJ1-PS                    | 5 x 7                                                         | 16 sq. in.     | 7.35  | 6.34 | 6.05 | 5.73  |
| EJ1-PS                    | 5 <sup>1</sup> / <sub>4</sub> x 8 <sup>1</sup> / <sub>4</sub> | 16 sq. in.     | 7.37  | 6.55 | 6.34 | 5.97  |
| NJ1-PS                    | 6 <sup>1</sup> / <sub>2</sub> x 8 <sup>1</sup> / <sub>2</sub> | 16 sq. in.     | 8.27  | 7.35 | 7.00 | 6.89  |
| DJ1-PS                    | 7 x 10                                                        | 18 sq. in.     | 8.52  | 7.60 | 7.22 | 7.04  |
| BJ1-PS                    | 8 <sup>1</sup> / <sub>2</sub> x 11                            | 18 sq. in.     | 8.72  | 7.86 | 7.38 | 7.28  |
| Logo on Each Sheet        |                                                               |                | 3.30  | 1.35 | 0.95 | FREE! |
| 100 sheets                | size                                                          | imprint area   | 100   | 250  | 500  | 1000  |
| JJ2                       | 4 x 6                                                         | 12 sq. in.     | 5.34  | 4.83 | 4.29 | 3.97  |
| MJ2                       | 5 x 7                                                         | 16 sq. in.     | 6.34  | 5.51 | 5.33 | 4.88  |
| EJ2                       | 5 <sup>1</sup> / <sub>4</sub> x 8 <sup>1</sup> / <sub>4</sub> | 16 sq. in.     | 7.27  | 6.77 | 6.38 | 5.88  |
| NJ2                       | $6^{1}/_{2} \times 8^{1}/_{2}$                                | 16 sq. in.     | 7.99  | 7.08 | 6.72 | 6.62  |
| DJ2                       | 7 x 10                                                        | 18 sq. in.     | 8.21  | 7.63 | 7.47 | 7.06  |
| BJ2                       | 8 <sup>1</sup> / <sub>2</sub> x 11                            | 18 sq. in.     | 8.31  | 7.72 | 7.55 | 7.19  |
| Logo on Each Sheet        |                                                               |                | 3.30  | 1.35 | 0.95 | FREE! |
| 100 sheets with pen       | size                                                          | imprint area   | 100   | 250  | 500  | 1000  |
| JJ2-PS                    | 4 x 6                                                         | 12 sq. in.     | 7.10  | 6.58 | 6.05 | 5.72  |
| MJ2-PS                    | 5 x 7                                                         | 16 sq. in.     | 8.10  | 7.27 | 7.09 | 6.64  |
| EJ2-PS                    | 5 <sup>1</sup> / <sub>4</sub> x 8 <sup>1</sup> / <sub>4</sub> | 16 sq. in.     | 9.02  | 8.53 | 8.14 | 7.63  |
| NJ2-PS                    | $6^{1}/_{2} \times 8^{1}/_{2}$                                | 16 sq. in.     | 9.74  | 8.83 | 8.47 | 8.37  |
| DJ2-PS                    | 7 x 10                                                        | 18 sq. in.     | 9.96  | 9.39 | 9.22 | 8.81  |
| BJ2-PS                    | 8 <sup>1</sup> / <sub>2</sub> x 11                            | 18 sq. in.     | 10.06 | 9.47 | 9.30 | 8.95  |
| Logo on Each Sheet        |                                                               |                | 3.30  | 1.35 | 0.95 | FREE! |
| Plate charge: \$60.00 per | foil color (v)                                                |                |       |      |      | (4R)  |
| No plate charge on exac   |                                                               | vithin 1 year. |       |      |      |       |