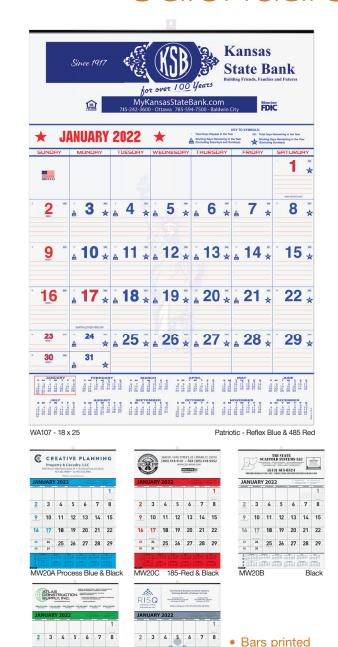

Imprint Area: 17 x 4 <sup>1</sup>/<sub>2</sub>

Paper Stock: 13 sheets, 50 lb. white offset, printed one or two

standard colors. Black tin at top with hanger.

Standard Ink Colors: PMS® 185-Red, 485-Red, Reflex Blue, 348-Green, 354-Green, Pantone Yellow, 021-Orange, 165-Orange, 202-Burgundy, Black.

Standard Features: 13 month (December - December) preprinted calendar includes memo lines in date blocks along with symbols denoting days elapsed and remaining in the year, work days remaining without Saturdays and Sundays, and work days remaining without Sundays. Includes American and major Canadian holidays and moon phases.

Packaging: Bulk packed in cartons.

Production Time: Early orders see page 108. Orders placed after August 10 will ship 10-15 working days after final proof approval.



| 📑 वर्तावा वासन वासन व्राप्तव ह | <u>ક</u> કૃતિયા સમિત સંસ્થા કૃતિયા સમિત સામા સે | 2212  |      |          |         |
|--------------------------------|-------------------------------------------------|-------|------|----------|---------|
| MW20G 354-Green                | & Black MW20Z Custo                             | om    |      |          |         |
| item                           | imprint                                         | 100   | 250  | 500      | 1000    |
| MW20A-T / WA107                | One Color                                       | 8.07  | 7.27 | 6.46     | 5.97    |
| MW20A-T / WA107                | One Color after July 1st                        | 8.48  | 7.62 | 6.78     | 6.26    |
| MW20A-T / WA107                | Two Colors