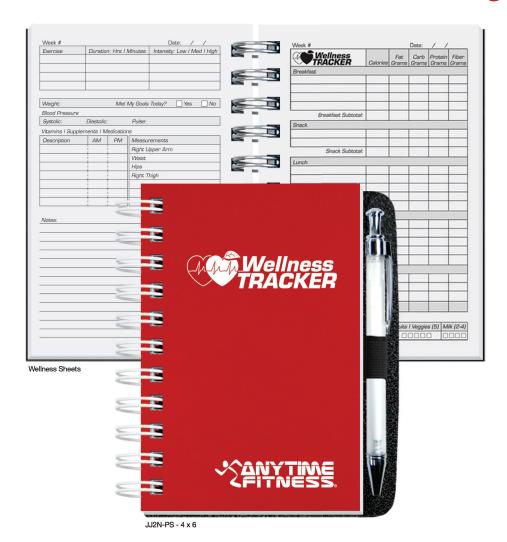

# Embossed Journals

a printed representation. Request swatch for exact color.

Cover: Heavyweight 80 pt. paperboard with embossed alligator pattern, foil stamped in one standard color.

Teal (163)

MJ1B - 5 x 7

Back Cover (-PS): Black heavyweight pen safe back with elastic closure/bookmark and pen loop. A free Dynamic Pen comes inserted in loop. Choose black, frost, blue, or red.

Inside Sheets: 60 lb. white offset, light gray rules or graph printed on both sides. 1000: NO EXTRA CHARGE for logo in one standard color on front of each sheet with rules or graph on back, OR 2 colors printed one side with blank back.

Binding: Wire-O bound on left side in black, pewter, or white.

Packaging: Shrink-wrapped – 50 sheet journals, 10 per package. 100 sheet journals, 5 per package.

Production Time: 5 working days after final proof approval.