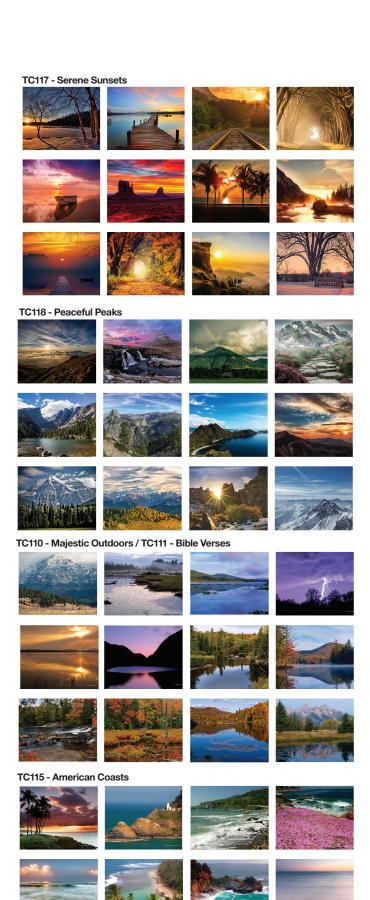

*  $6^{1}/_{4} \times 6^{3}/_{8}$ 

Calendar Pad Size: 6 x 4 1/2

**Imprint Areas:** 

Top Front Panel: 6 3/16 x 1 1/2

Bottom (behind calendar): 6 3/16 x 4 3/4. Submit custom art or choose stock January 2022 calendar.

Back Panel: 6 7/16 x 1 1/2

Board: 80 lb. coated cover printed full color with gloss coat, mounted to heavy black chipboard.

Standard Features: December - December (13 months) calendar, includes American holidays and moon phases. Die cut easel back for table or desk.

Production Time: Early orders see page 108. Orders placed after August 10 will ship 10-15 working days after final proof approval.

## Tent Desk

# Calendars





TC117 - Serene Sunsets

Same price for one to full color imprint!



TC118 - Peaceful Peaks



TC110 - Majestic Outdoors

See details on page 83.



### Tent Desk

# Calendars



TC113 - Scenic Water





TC119 - Old Glory

First American Title™

\* Same price for one to full color imprint!

Wasatch County • Utah County • Central Utah • Southern Utah Toll-Free 800.260.4419 | Website www.firstam.com/UT



TC120 - Agriculture

See details on page 83.

# Tent Desk Calendars



TC112 - American Wildlife

\* Same price for one to full color imprint!



TC122 - Active Lifestyle



See details on page 83.



# Tent Desk Calendars



























TC122 - Active Lifestyle

























TC116 - Motivations

























TC123 - Magnificent Trains























TC124 - Safety Messages

Overall Size: 5 13/16 x 4 1/2 Imprint Area: 5 5/16 x 1 1/16 Flat Size for Mailing: 5 13/16 x 6 1/4

Calendar Sheets: 80