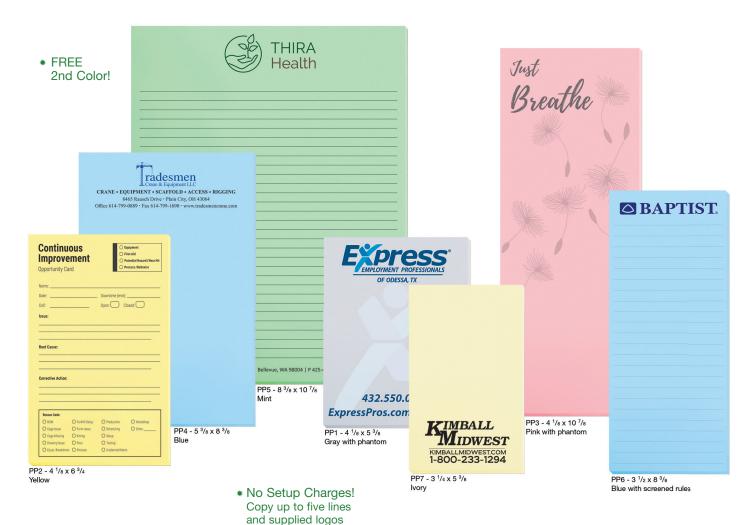

|                                                               |           |        |         | 38¢ ea  |
| Shrink-wrap                       | with one speci                                                | ialty item*                                                   |           |        | 3       | 0¢ pkg  |
| Shrink-wrap 1-5 pads per pkg.*    |                                                               |                                                               |           |        | 3       | 0¢ pkg  |
|                                   | ction time may be<br>ntities, custom siz                      | e required.<br>zes, or sheet counts, call fo                  | or quote. |        |         | (v)     |

1 - 4 COLOR PROCESS

## Scratch Pads



Paper Stock: 50 lb. offset printed one or two standard colors, one side. Available in blue, pink, yellow, mint, ivory, or gray. Padded 25, 50, or 100 sheets to a pad with chipboard back.

to size without screens.

Standard Ink Colors: PMS® 185-Red, Reflex Blue, 348-Green, Pantone Yellow, 021-Orange, 202-Burgundy, Black. Excessive ink coverage may require an additional charge. PMS® COLOR MATCHES NOT GUARANTEED on pastel paper.

Packaging: Bulk packed in cartons.

Production Time: 7 working days after final proof approval.

| options                                                      | add to base price |
|--------------------------------------------------------------|-------------------|
| 3rd color imprint                                            | \$60.00 + 6¢ ea   |
| Ink colors ot