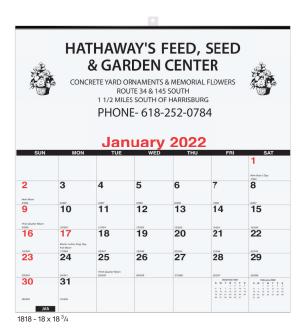

| Two Colors after July 1st                       | 10.30 | 8.36 | 7.15     | 6.46    |
|                                |                                                 |       |      |          | (4R)    |
| options                        |                                                 |       | ado  | to base  | e price |
| Ink colors other than          | standard                                        |       | \$6  | 60.00 pe | r color |
| Mailing tubes bulk             |                                                 |       |      |          | 75¢ ea  |
| Mailing tubes inserted         | t                                               |       |      | \$1      | .20 ea  |

to match

imprint

Paper wrappers

25 26 27 28 29

70¢ ea

# Commercial Calendars



Item: 1818 Size: 18 x 18 3/4

Imprint Area: 17 x 5 <sup>1</sup>/<sub>2</sub> Top of Calendar

Paper Stock: 12 sheets, 50 lb. white offset, printed one

or two standard colors.

Standard Ink Colors: PMS® 185-Red, Reflex Blue, 348-Green, Pantone Yellow, 021-Orange, 202-Burgundy,

Standard Features: 12 month (January - December) preprinted calendar in black and red. Black tin at top with hanger.

Packaging: Bulk packed in cartons.

Production Time: Early orders see page 108. Orders placed after August 10 will ship 10-15 working days after final proof approval.

| item                | imprint    | 100  | 250  | 500  | 1000 |
|---------------------|------------|------|------|------|------|
| 1818                | One Color  | 8.60 | 6.27 | 4.65 | 4.54 |
| 1818 after July 1st | One Color  | 9