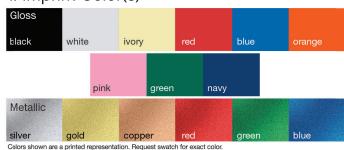

# Best Selling Journals

Create a unique promotional journal. Choose smooth, textured, or metallic paperboard or vibrant, durable poly all for one low price.

Colors shown are a printed representation. Request swatch for exact color.

#### Standard Die Cut Shapes Other sizes and shapes available, consult factory.

Covers: Heavyweight stock with die cut window on front cover and full color insert sheet showing through window. See paperboard cover colors on page 4. Front cover foil stamped in one standard color. See foil colors on page 5.