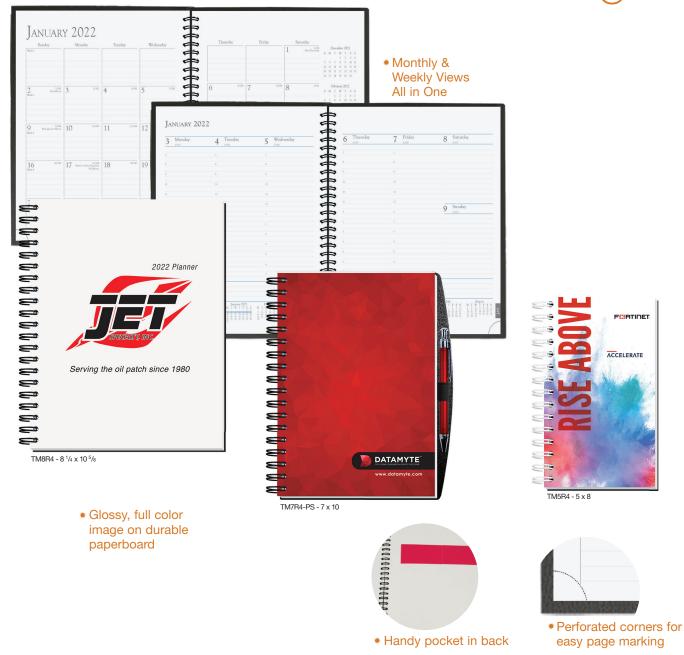

# Gloss Cover Journals

**Sheet Imprints** Add Value! Low 100 minimum!

D.I2R4-PS - 7 x 10

Front Cover: 80 lb. coated cover printed full color with gloss coat, mounted to heavy black or white paperboard.

Back Cover: Heavy black or white paperboard.

Pen Safe Back Cover (-PS): Black heavyweight pen safe back with elastic closure/bookmark and pen loop. A free Dynamic Pen comes inserted in loop. Choose black, frost, blue, or red.

Inside Sheets: 60 lb. white offset, light gray rules printed on both sides. 1000: NO EXTRA CHARGE for logo in one standard color on front of each sheet with rules on back, OR 2 colors printed one side with blank back.

Binding: Wire-O bound on left side in black, pewter, or white.

Packaging: Shrink-wrapped - 50 sheet journals, 10 per package. 100 sheet journals, 5 per package.

Production Time: 10 working days after final proof approval.