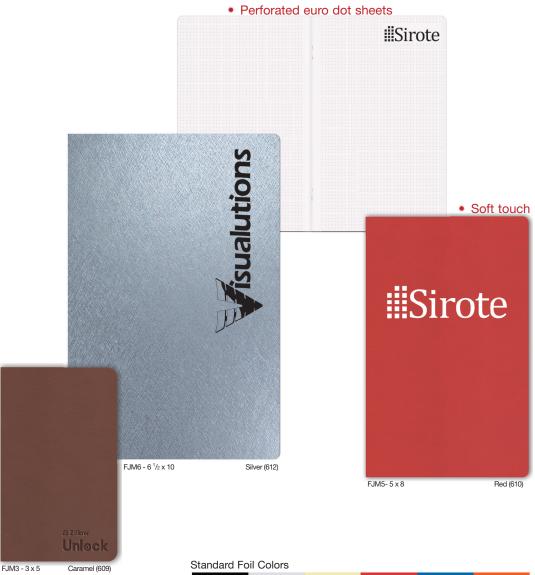

# Gloss Cover Journals

**Sheet Imprints** Add Value! Low 100 minimum!

D.I2R4-PS - 7 x 10

Front Cover: 80 lb. coated cover printed full color with gloss coat, mounted to heavy black or white paperboard.

Back Cover: Heavy black or white paperboard.