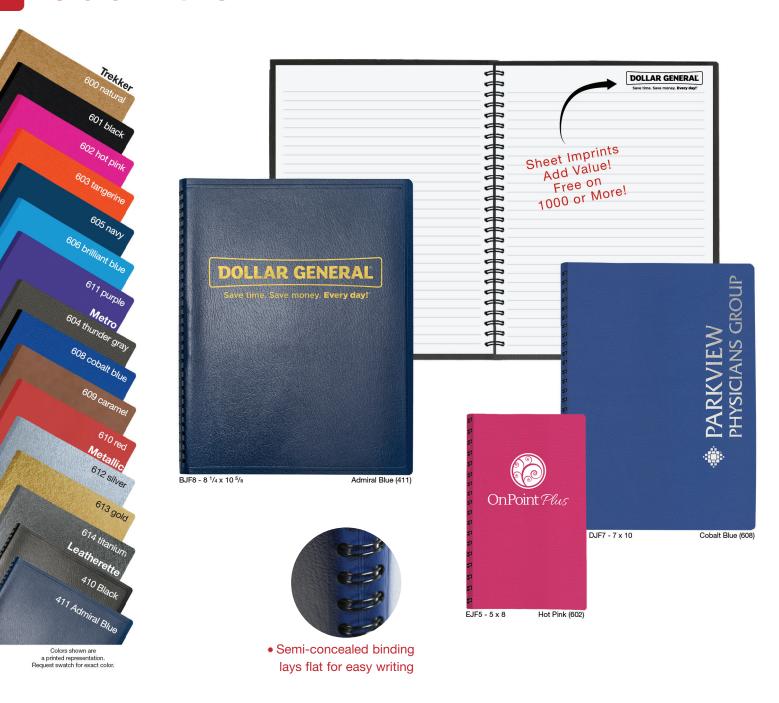

# Sheet Imprints Add Value! Now available on 100 pieces!

(more layout ideas on page 32)

# Best Selling Journals

Create a unique promotional journal. Choose smooth, textured, or metallic paperboard or vibrant, durable poly all for one low price.

Colors shown are a printed representation. Request swatch for exact color.