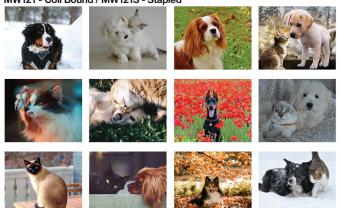

/4 Closed 10 5/8 x 10 1/4 Imprint Area: 10 x 1 <sup>1</sup>/<sub>2</sub>

Paper Stock: 12 sheets, 80 lb. gloss text. Front and back covers, 80 lb. gloss cover. Photographs printed full color with calendar printed in black and red. Company logo/tagline full color imprint on bottom of back sheet. Exact PMS matches not available.

Standard Features: Coil bound with white wire or stapled, please specify. Hole at top for hanging. January-December (12 months) calendar includes American holidays, moon phases, and Julian dates. Last sheet features two years at a glance.

Packaging: Bulk packed in cartons.

Production Time: After July 1, 10-15 working days after final proof approval.

Wildlife

#### MW107 - Coil Bound / MW107S - Stapled



**Furever Friends** MW121 - Coil Bound / MW121S - Stapled



# Monthly Wall Calendars



MW124S - 10 5/8 x 18 1/4 Safety Messages

\* Coil bound or stapled - same price!

248.846.0651 | 1950 Barrett Drive Troy, MI 48084 | metronsafety.com







**Active Lifestyle** 



Plain mailing envelopes bulk

Plain mailing envelopes inserted

Chipboard protector

15¢ ea

45¢ ea

65¢ ea

# Executive Wall

# Calendars





Item: 211 - Countryside Charm 411 - Sunrise/Sunset

Size: 9 x 19 1/2

Imprint Area:  $7^{3}/_{4} \times 1^{1}/_{4}$ 

Paper Stock: 12 sheets, 80 lb. gloss cover. 12 photographs printed full color, company logo/tagline printed in black on bottom of each sheet.

Standard Features: January-December (12 months) calendar printed in black. Coil bound with silver wire. Hole at top for hanging.

Packaging: Bulk packed in cartons.

Production Time: