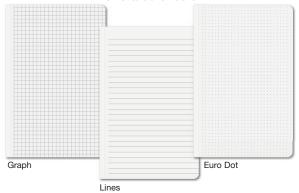

**Inside Sheets:** 60 lb. white offset, light gray rules or graph printed on both sides. **1000: NO EXTRA CHARGE for logo in one standard color** on front of each sheet with rules or graph on back, OR 2 colors printed one side with blank back.

#### 3. Inside Sheets

- 50 or 100 sheets
- · Graph, ruled, or blank

Pen Safe Back Cover (-PS): Black heavyweight pen safe back with elastic closure/bookmark and pen loop. A free Dynamic Pen comes inserted in loop. Choose black, frost, blue, or red.

Inside Sheets: 60 lb. white offset, light gray rules or graph printed on both sides. See options for custom inside sheets.

Back Cover (-PS): Black heavyweight pen safe back with elastic closure/bookmark and pen loop. A free Dynamic Pen comes inserted in loop. Choose black, frost, blue, or red.

Inside Sheets: 60 lb. white offset, light gray rules or graph printed on both sides. 1000: NO EXTRA CHARGE for logo in one standard color on front of each sheet with rules or graph on back, OR 2 colors printed one side with blank back.