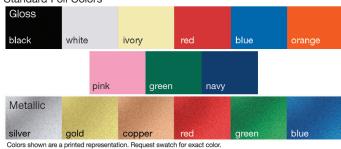

# Best Selling Journals

Create a unique promotional journal. Choose smooth, textured, or metallic paperboard or vibrant, durable poly all for one low price.

Colors shown are a printed representation. Request swatch for exact color.