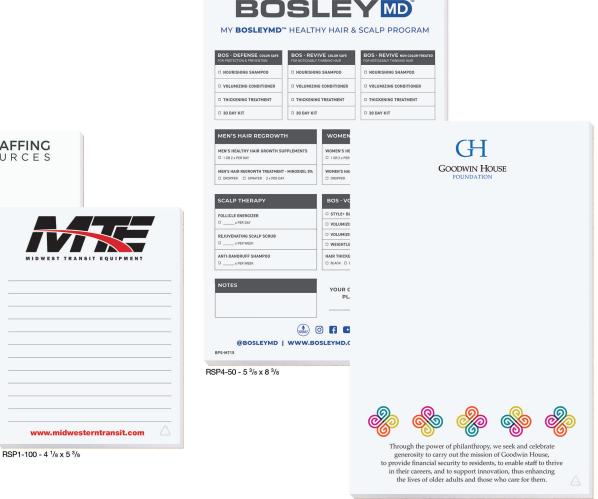

> x 10 <sup>7</sup> / <sub>8</sub> | 3 <sup>5</sup> / <sub>8</sub> x 10 <sup>3</sup> / <sub>8</sub> | 2.46  | 2.21                | 1.94 | 1.71 |  |
| SP4-100    | 5 <sup>3</sup> / <sub>8</sub> x 8 <sup>3</sup> / <sub>8</sub>  | $4^{7}/_{8} \times 7^{7}/_{8}$                                 | 2.71  | 2.43                | 1.97 | 1.75 |  |
| SP5-100    | 8 <sup>3</sup> / <sub>8</sub> x 10 <sup>7</sup> / <sub>8</sub> | 7 <sup>7</sup> / <sub>8</sub> x 10 <sup>3</sup> / <sub>8</sub> | 4.26  | 3.84                | 3.39 | 3.29 |  |
|            |                                                                |                                                                |       |                     |      | (4R) |  |

# Recycled Scratch Pads

\* Up to 4 spot colors or 4 Color Process FREE!



RSP4-100 - 5 3/8 x 8 3/8



\* No Setup Charges! Copy up to five lines and supplied logos to size without screens.

Paper Stock: Recycled 50 lb. white offset printed one to four standard spot colors or four color process, one side. Recycled symbol phantom printed same color in lower right corner of each sheet. Padded 50 or 100 sheets to a pad with recycled chipboard back.

Standard Ink Colors: PMS® 185-Red, Reflex Blue, 348-Green, Pantone Yellow, 021-Orange, 202-Burgundy, Black. Excessive ink coverage may require an additional charge.

Packaging: Bulk packed in cartons.

Production Time: 5 working days after final proof approval.

| 50 sheets                         | size                                                          | imprint area