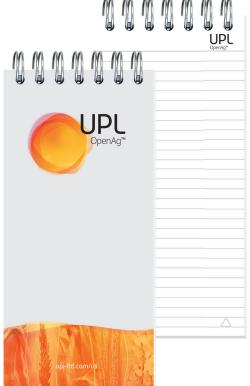

# Gloss Cover Journals

**Sheet Imprints** Add Value! Low 100 minimum!

D.I2R4-PS - 7 x 10

Front Cover: 80 lb. coated cover printed full color with gloss coat, mounted to heavy black or white paperboard.

Back Cover: Heavy black or white paperboard.

Pen Safe Back Cover (-PS): Black heavyweight pen safe back with elastic closure/bookmark and pen loop. A free Dynamic Pen comes inserted in loop. Choose black, frost, blue, or red.

Inside Sheets: 60 lb. white offset, light gray rules printed on both sides. 1000: NO EXTRA CHARGE for logo in one standard color on front of each sheet with rules on back, OR 2 colors printed one side with blank back.