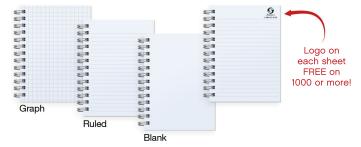

**Inside Sheets:** 60 lb. white offset, light gray rules or graph printed on both sides. **1000: NO EXTRA CHARGE for logo in one standard color** on front of each sheet with rules or graph on back, OR 2 colors printed one side with blank back.

#### 3. Inside Sheets

- 50 or 100 sheets
- · Graph, ruled, or blank