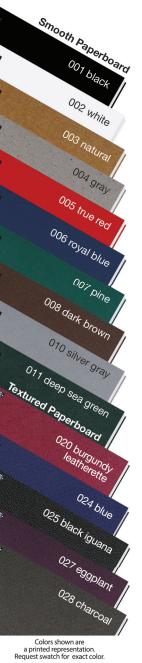

# Best Selling Journals

Create a unique promotional journal. Choose smooth, textured, or metallic paperboard or vibrant, durable poly all for one low price.

Colors shown are a printed representation. Request swatch for exact color.