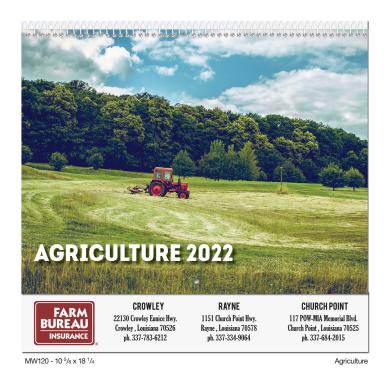

$ /4 **Imprint Area:** 10 x 1  $^1$ /2

Paper Stock: 12 sheets, 80 lb. gloss text. Front and back covers, 80 lb. gloss cover. Photographs printed full color with calendar printed in black and red. Company logo/tagline full color imprint on bottom of back sheet. Exact PMS matches not available.

**Standard Features:** Coil bound with white wire or stapled, please specify. Hole at top for hanging. January-December (12 months) calendar includes American holidays, moon phases, and Julian dates. Last sheet features two years at a glance.

Packaging: Bulk packed in cartons.

86

**Production Time:** After July 1, 10-15 working days after final proof approval.

Peaceful Peaks MW118 - Coil Bound / MW118S - Stapled



# Monthly Wall Calendars



Motivations MW116 - Coil Bound / MW116S - Stapled





\* Free Full Color Imprint





| item                             | 100  | 250  | 500       | 1000     |
|----------------------------------|------|------|-----------|----------|
| Early Pricing                    | 4.04 | 3.84 | 3.62      | 3.51     |
| After July 1st                   | 4.25 | 4.03 | 3.81      | 3.68     |
|                                  |      |      |           | (4R)     |
| options                          |      |      | add to ba | se price |
| Chipboard protector              |      |      |           | 15¢ ea   |
| Plain mailing envelopes bulk     |      |      |           | 45¢ ea   |
| Plain mailing envelopes inserted |      |      |           | 65¢ ea   |
| -                                |      |      |           | 6.3      |

# Monthly Wall Calendars