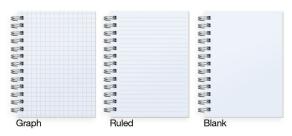

lb. coated cover printed full color with gloss coat, mounted to heavy black or white paperboard.

Back Cover: Heavy black or white paperboard.

Pen Safe Back Cover (-PS): Black heavyweight pen safe back with elastic closure/bookmark and pen loop. A free Dynamic Pen comes inserted in loop. Choose black, frost, blue, or red.

Inside Sheets: 60 lb. white offset, light gray rules printed on both sides. 1000: NO EXTRA CHARGE for logo in one standard color on front of each sheet with rules on back, OR 2 colors printed one side with blank back.

Binding: Wire-O bound on left side in black, pewter, or white.

Packaging: Shrink-wrapped - 50 sheet journals, 10 per package. 100 sheet journals, 5 per package.

Production Time: 10 working days after final proof approval.

#### Choice of Inside Sheets



| 50 sheets           | size                                                          | 100   | 250   | 500      | 1000       |
|---------------------|---------------------------------------------------------------|-------|-------|----------|------------|
| JJ1R4               | 4 x 6                                                         | 9.90  | 6.59  | 4.83     | 4.18       |
| MJ1R4               | 5 x 7                                                         | 11.00 | 7.00  | 5.70     | 4.89       |
| EJ1R4               | 5 1/4 x 8 1/4                                                 | 11.01 | 7.19  | 6.01     | 5.16       |
| NJ1R4               | 6 <sup>1</sup> / <sub>2</sub> x 8 <sup>1</sup> / <sub>2</sub> | 12.25 | 8.36  | 6.98     | 6.38       |
| DJ1R4               | 7 x 10