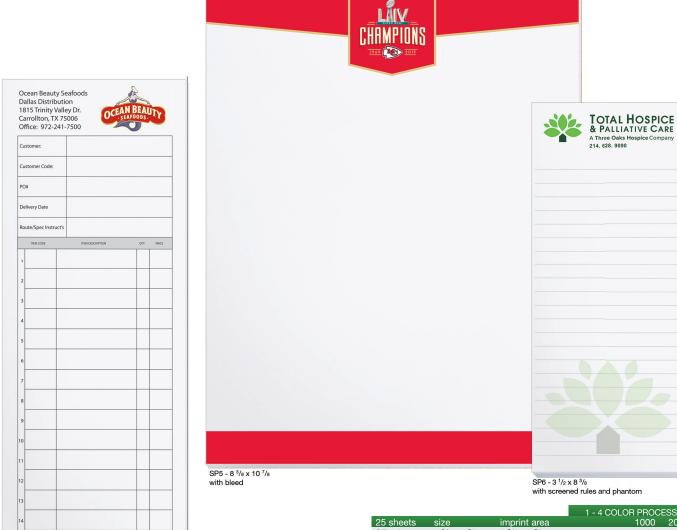

print on every sheet                                            |       |                                                                                |

## Scratch Pads



\* Up to 4 spot colors or 4 Color Process FREE!



 No Setup Charges!
 Copy up to five lines and supplied logos to

size without screens.

**Paper Stock:** 50 lb. white offset printed one to four standard spot colors or four color process, one side. Padded 25, 50, or 100 sheets to a pad with chipboard back.

**Standard Ink Colors:** PMS® 185-Red, Reflex Blue, 348-Green, Pantone Yellow, 021-Orange, 202-Burgundy, Black. Excessive ink coverage may require an additional charge.

Packaging: Bulk packed in cartons.

Production Time: 5 working days after final proof approval.

#### \* Add a Free Calendar



## Scratch Pads



\* Up to 4 spot colors or 4 Color Process FREE!

| options                                                      | add to base price |
|--------------------------------------------------------------|-------------------|
| Ink colors other than standard                               | \$60.00 per color |
| Screened rules, grids or phantoms                            | \$20.00 per color |
| Bleeds (pad size will be reduced) or excessive ink coverage* | 6¢ ea             |
| Minor copy changes (increments of 500)                       | \$35.00 ea        |
| 3 hole punch*                                                | 15¢ ea            |
| Padding opposite side                                        | 5¢ ea             |
| Magnets*                                                     | 38¢