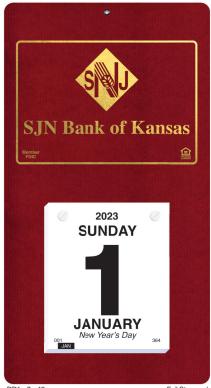

4.24 |
| -                         |      |      |      |      | (5R) |

| Plate charge (WCW2/5): \$60.00 per foil color (V).              |                   |
|-----------------------------------------------------------------|-------------------|
| options                                                         | add to base price |
| Additional foil color (WCW2/5)                                  | \$40.00 + 22¢ ea  |
| Alligator embossing                                             | 35¢ ea            |
| Diecut easel back (WCW3/4/6/7)                                  | 13¢ ea            |
| Weekly Refill pads (WRPM - Monday start or WRPS - Sunday start) | \$1.35 ea         |
|                                                                 | (v)               |



# Calendars Daily









**BANKS** www.fcbbanks.com Specializing in Home and Auto Loans! 2022 **SATURDAY JANUARY** 

Metal Reinforced Eyelet

Item: DD3 Size: 9 x 12 1/4

Imprint Area:  $5^{3}/_{4} \times 5^{1}/_{4}$ 

Item: DD1

**Size:** 7 x 13

365 day calendar pad mounted to heavyweight board. Available with full color or foil stamped imprint. See board colors page 4 (excludes poly). See foil colors page 5.

Item: DD2

Size: 6 x 12 1/4

Calendar Pad: 4 1/8 x 5, 365 sheet calendar pad printed in black ink only on white offset. Refill pads available.

Standard Features: Calendar pad mounted to heavyweight board with white posts and four round corners.

Packaging: Bulk packed in cartons.

Production Time: Early orders see page 108. Orders placed after August 10 will ship 10-15 working days after final proo