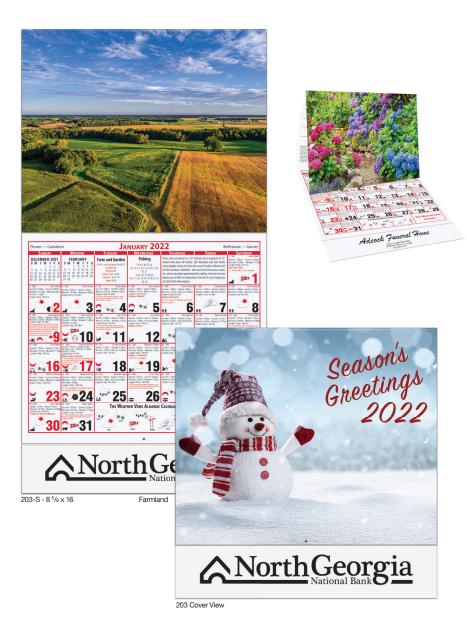

Plate charge: \$70.00 (v)

No plate charge on exact reprint orders within 1 year.

Covers: Durable thick 50 pt. cover stock, smooth or linen texture, foil stamped in one standard color. See foil colors on page 13.