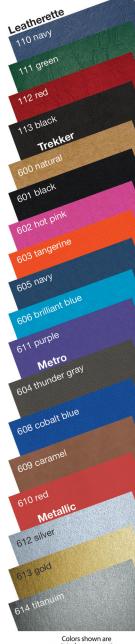

eavyweight pen safe back with elastic closure/bookmark and pen loop. A free Dynamic Pen comes inserted in loop. Choose black, frost, blue, or red.

**Inside Sheets:** 60 lb. white offset, 14 months (December - January) followed by 50 sheets printed with light gray rules on both sides.

Binding: Wire-O bound on left side in black. Pewter or white upon request.

Packaging: Shrink-wrapped 5 per package.

Production Time: 10 working days after final proof approval.

| item size     | e imprint area | a 50  | 100   | 250   | 500   |
|---------------|----------------|-------|-------|-------|-------|
| MFPDJ1 7 x    | 10 18 sq. in.  | 13.77 | 13.32 | 12.41 | 11.76 |
| MFPDJ1-PS 7 x | 10 18 sq. in.  | 15.52 | 15.08 | 14.16 | 13.51 |

Plate charge: \$60.00 per foil color (v)

# Monthly Planners





a printed representation. quest swatch for exact color

Cover: Flexible leatherette or textured paper, foil stamped in one standard color. Metro leather-like covers available blind debossed or foil stamped.

Inside Sheets: Monthly calendar view, white offset printed gray ink on two sides. No customization available. Includes 14 months (December - January).

Binding: Bound on the left side with two staples. Square corners.

Standard Foil Colors: Gloss-Black, White, Ivory, Red, Green, Blue, Navy, Orange, Pink; Metallic-Silver, Gold, Copper, Red, Green, Blue.

Packaging: MFP1/MFP2: Shrink-wrapped 10 per package. MPC2: Banded 10 per bundle.

Production Time: Early orders see page 108. Orders placed after August 25 will ship 5 working days after final proof approval.

| item