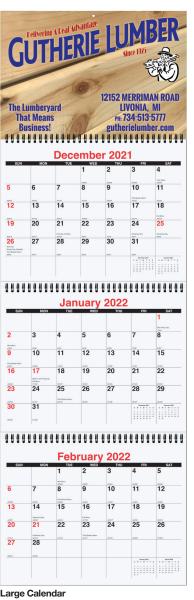

62436                | Centerfold | 4.04 | 3.84 | 3.62      | 3.51    |
| 362436 after July 1st | Centerfold | 4.25 | 4.03 | 3.81      | 3.68    |
|                       |            |      |      |           | (4R)    |
| options               |            |      | a    | dd to bas | e price |
| Chinhaayd pystastay   |            |      |      |           | 154.00  |

Chipboard protector 15¢ ea Plain mailing envelopes bulk 45¢ ea Plain mailing envelopes inserted 65¢ ea



# Three Months at a Glance

# Calendars



Small Calendar Item: MW14 **Size:** Open 6 x 18 <sup>3</sup>/<sub>4</sub> Folds to 6 x 6 1/4 Imprint Area Top: 6 x 6



 $Top - 6 \times 6$ Bottom - 5 1/2 x 1 3/4

Large Calendar Item: MW15 Size: 10 3/4 x 33 3/4 Folds to  $10^{3}/4 \times 9^{3}/4$ Imprint Area Top: 10 3/4 x 8





GLOBAL LEADERS IN AUTO SHIPPING

Item: MW13 with apron **Size:** 10 <sup>3</sup>/<sub>4</sub> x 35 Folds to:  $10^{3}/4 \times 10^{1}/4$ Imprint Areas:  $Top - 10^{3}/4 \times 8$ 

Bottom - 10 1/4 x 1 1/2

Paper Board Stock: White stock coated one side, printed one to full color. Exact PMS matches not available.

Calendar Pad: Three 14 month (December - January) calendar pads printed in black and red ink only on white offset. Includes American holidays.

Standard Features: Calendar pads wire-o bound into board. Tearing off calendar sheets allows three months to be visible at one time.

Binding: Black Wire-O.

Packaging: Bulk packed in cartons.

Production Time: Early orders see page 108. Orders placed after August 10 will ship 10-15 working days after final proof approval.

| item