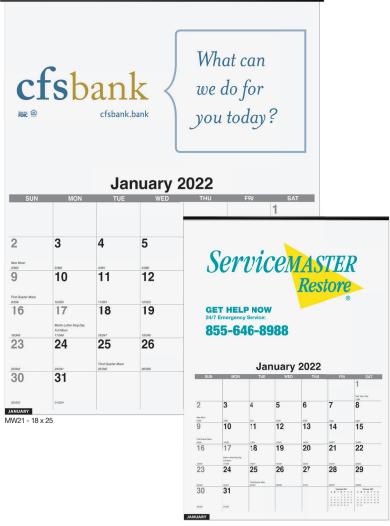

ue, 348-Green, Pantone Yellow, 021-Orange, 202-Burgundy,

Standard Features: 12 month (January - December) preprinted calendar in black and red. Black tin at top with hanger.

Packaging: Bulk packed in cartons.

Production Time: Early orders see page 108. Orders placed after August 10 will ship 10-15 working days after final proof approval.

| item                | imprint    | 100  | 250  | 500  | 1000 |
|---------------------|------------|------|------|------|------|
| 1818                | One Color  | 8.60 | 6.27 | 4.65 | 4.54 |
| 1818 after July 1st | One Color  | 9.03 | 6.58 | 4.88 | 4.76 |
| 1818                | Two Colors | 9.44 | 6.60 | 4.82 | 4.62 |
| 1818 after July 1st | Two Colors | 9.91 | 6.93 | 5.06 | 4.85 |
|                     |            |      |      |      | (4R) |



MW22 - 12 <sup>1</sup>/<sub>4</sub> x 18 <sup>1</sup>/<sub>2</sub>

Item: MW21 Item: MW22 Size: 18 x 25 **Size:** 12 <sup>1</sup>/<sub>4</sub> x 18 <sup>1</sup>/<sub>2</sub> Imprint Area: 17 x 8 Imprint Area:  $11 \frac{3}{4} \times 8 \frac{1}{4}$ 

Paper Stock: 13 sheets, 50 lb. white offset, printed one or two standard

colors. Black tin at top with hanger.

Standard Ink Colors: PMS® 185-Red, Reflex Blue, 348-Green, Pantone

Yellow, 021-Orange, 202-Burgundy, Black.

Standard Features: 13 month (December - December) preprinted calendar includes American and major Canadian holidays, moon phases, and Julian dates. Black tin at top with hanger.

Packaging: Bulk packed in cartons.

Production Time: Early orders see page 108. Orders placed after August 10 will ship 10-15 working days after f