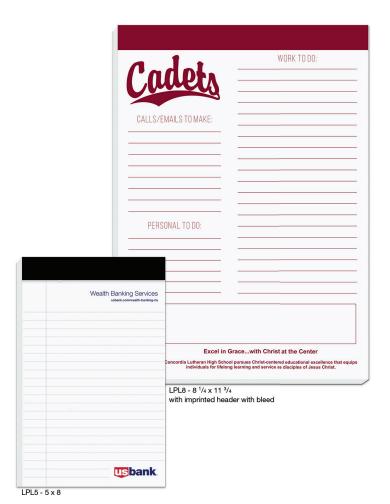

ive ink coverage                          | \$60.00 + 6¢ ea           |
| Imprinted Covers                                         |                           |
| Additional ink colors                                    | \$60.00 per color + 6¢ ea |
| Inside cover imprint                                     | \$60.00 per color + 6¢ ea |
| Screens or photos, one color                             | \$30.00 ea                |
| Bleeds or excessive ink coverage                         | \$60.00 + 6¢ ea           |
| Ink colors other than standard                           | \$60.00 per color         |
|                                                          | (v)                       |

\*Longer production time may be required.
For larger quantities or options not listed, call for quote.



| IMPRIN <sup>*</sup> | TED SHEETS                                                     |                                                                |      |       | 2ND COLO | OR FREE |
|---------------------|----------------------------------------------------------------|----------------------------------------------------------------|------|-------|----------|---------|
| item                | size                                                           | imprint area                                                   | 250  | 500   | 1000     | 2000    |
| LPL5                | 5 x 8                                                          | 4 <sup>1</sup> / <sub>2</sub> x 6 <sup>3</sup> / <sub>4</sub>  | 2.76 | 2.07  | 1.68     | 1.29    |
| LPL8                | 8 <sup>1</sup>