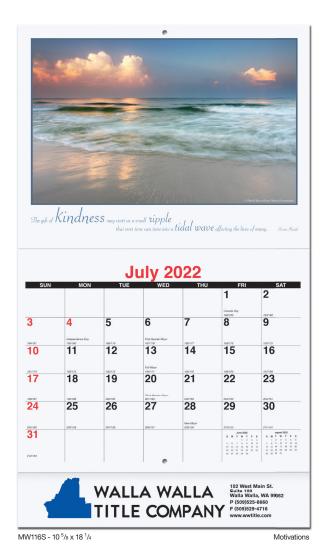

10  $^5$ /8 x 18  $^1$ /4 Closed 10  $^5$ /8 x 10  $^1$ /4 **Imprint Area:** 10 x 1  $^1$ /2

Paper Stock: 12 sheets, 80 lb. gloss text. Front and back covers, 80 lb. gloss cover. Photographs printed full color with calendar printed in black and red. Company logo/tagline full color imprint on bottom of back sheet. Exact PMS matches not available.

**Standard Features:** Coil bound with white wire or stapled, please specify. Hole at top for hanging. January-December (12 months) calendar includes American holidays, moon phases, and Julian dates. Last sheet features two years at a glance.

Packaging: Bulk packed in cartons.

86

**Production Time:** After July 1, 10-15 working days after final proof approval.

Peaceful Peaks MW118 - Coil Bound / MW118S - Stapled



# Monthly Wall Calendars



Motivations MW116 - Coil Bound / MW116S - Stapled





\* Free Full Color Imprint





| item                             | 100  | 250  | 500       | 1000     |
|----------------------------------|------|------|-----------|----------|
| Early Pricing                    | 4.04 | 3.84 | 3.62      | 3.51     |
| After July 1st                   | 4.25 | 4.03 | 3.81      | 3.68     |
|                                  |      |      |           | (4R)     |
| options                          |      |      | add to ba | se price |
| Chipboard protector              |      |      |           | 15¢ ea   |
| Plain mailing envelopes bulk     |      |      |           | 45¢ ea   |
| Plain mailing envelopes inserted |      |      |           | 65¢ ea   |
| -                                |      |