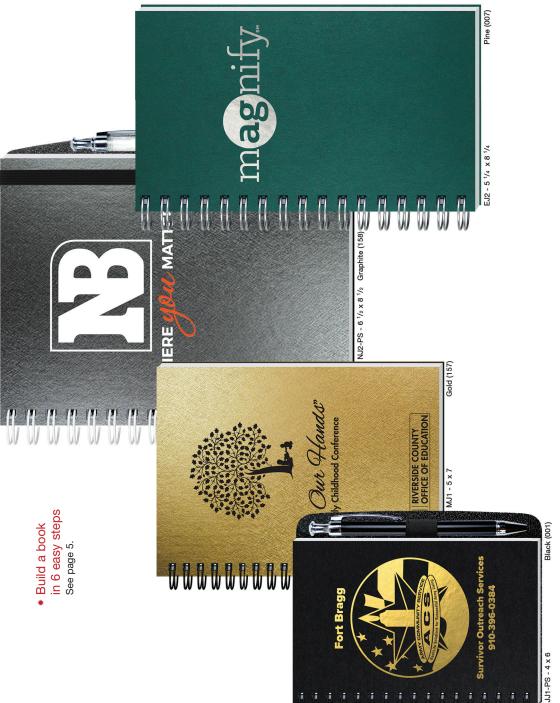

# Best Selling JOURNAIS

# FREE Calendar Insert!

With 5" x 7" and 7" x 10" Journals.

**Covers:** Sturdy heavyweight paperboard or poly, foil stamped in one standard color. See covers on page 4.

**Back Cover (-PS):** Black heavyweight pen safe back with elastic closure/bookmark and pen loop. A free Dynamic Pen comes inserted in loop.

**Inside Sheets:** 60 lb. white offset, light gray rules or graph printed on both sides. **1000: NO EXTRA CHARGE for logo in one standard color** on front of each sheet with rules or graph on back, OR 2 colors printed one side with blank back.

Binding: Wire-O bound on left side in black, pewter, or white.

**Packaging:** Shrink-wrapped – 50 sheet journals, 10 per package. 100 sheet journals, 5 per package.

Production Time: 5 working days after final proof approval.