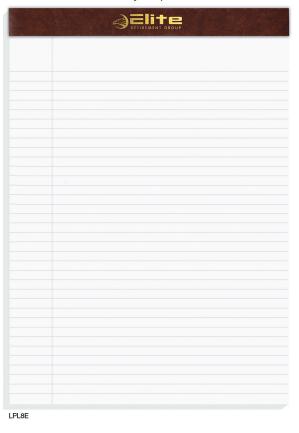

# FREE Calendar Insert!

With 5" x 7" and 7" x 10" Journals.

**Covers:** Sturdy heavyweight paperboard or poly, foil stamped in one standard color. See covers on page 4.

**Back Cover (-PS):** Black heavyweight pen safe back with elastic closure/bookmark and pen loop. A free Dynamic Pen comes inserted in loop.

**Inside Sheets:** 60 lb. white offset, light gray rules or graph printed on both sides. **1000: NO EXTRA CHARGE for logo in one standard color** on front of each sheet with rules or graph on back, OR 2 colors printed one side with blank back.

Binding: Wire-O bound on left side in black, pewter, or white.

**Packaging:** Shrink-wrapped – 50 sheet journals, 10 per package. 100 sheet journals, 5 per package.

Production Time: 5 working days after final proof approval.