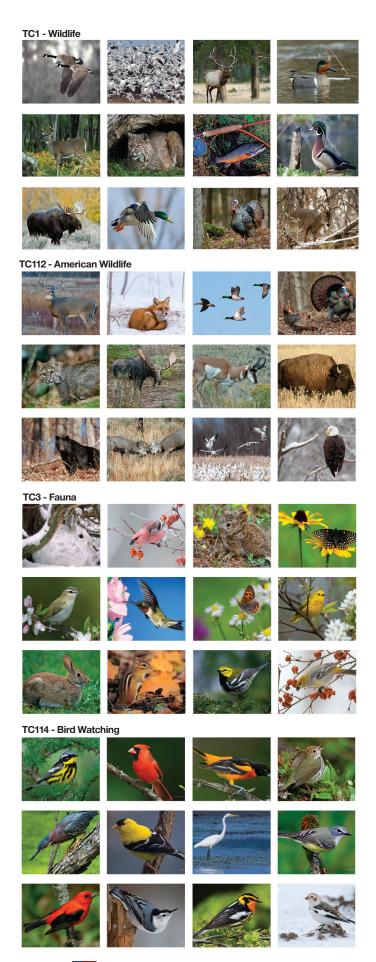

# Journals

| 2-5        | Best Selling Build a book with 43 cover choices Wire-o binding              | 16-22 | Book Bound Perfect bound, stitched, casebound Foil stamped, full color or deboss |
|------------|-----------------------------------------------------------------------------|-------|----------------------------------------------------------------------------------|
| 6          | Shadowbox Die cut cover Full color insert sheet                             | 23    | Deluxe Deluxe padded covers Concealed wire binding                               |
| 7          | Embossed Alligator skin textured cover 50 or 100 sheets                     | 24    | Flex Semi-concealed binding 16 cover choices                                     |
| 8-9        | Full Color Heavyweight or clear poly covers Insert sheets                   | 25    | Executive Supple, leather-like covers Six different sizes                        |
| 10         | Recycled Recycled covers, sheets, and binding Foil stamped imprint          | 26-27 | Square Foil or four color process imprint 43 paperboard or poly cover choices    |
| 11 48 hour | Pronto Durable heavyweight covers Foil stamped imprint or full color insert | 28-30 | Specialty Pipe tally books Wellness and password                                 |
| 12-15      | Impression Imprint on every recycled sheet Foil stamped or full color       | 31-34 | Options  Many add-ons for complete customization Imprinted Pens                  |

# Best Selling JOURNAIS