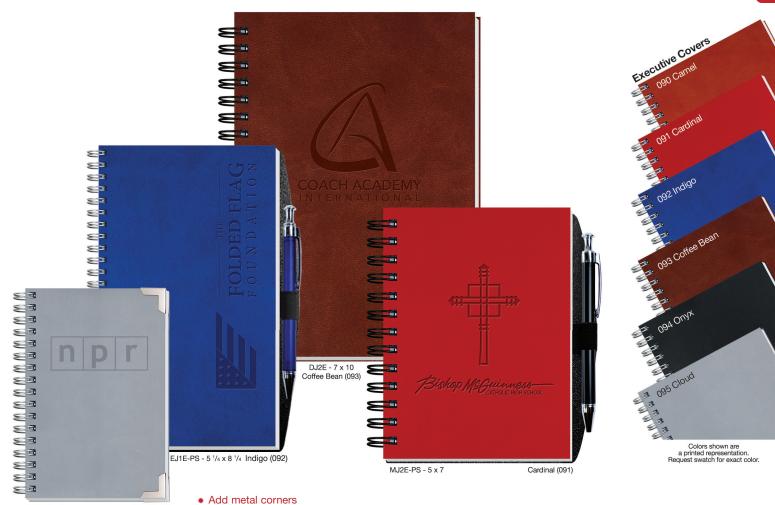

# Shadowbox Journals

\* Frame your full color art with a die cut window.

\* Add a pen imprint. See options.

#### Standard Die Cut Shapes Other sizes and shapes available, consult factory.

Covers: Heavyweight stock with die cut window on front cover and full color insert sheet showing through window. See paperboard cover colors on page 4. Front cover foil stamped in one standard color. See foil colors on page 5.