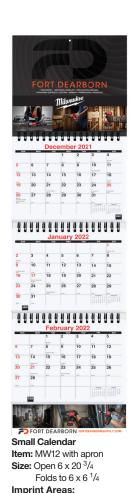

-----|
| 148                   | US Male    | 4.04 | 3.84 | 3.62      | 3.51    |
| 148 after July 1st    | US Male    | 4.25 | 4.03 | 3.81      | 3.68    |
| 362436                | Centerfold | 4.04 | 3.84 | 3.62      | 3.51    |
| 362436 after July 1st | Centerfold | 4.25 | 4.03 | 3.81      | 3.68    |
|                       |            |      |      |           | (4R)    |
| options               |            |      | a    | dd to bas | e price |
| Chinhaayd pystastay   |            |      |      |           | 154.00  |

Chipboard protector 15¢ ea Plain mailing envelopes bulk 45¢ ea Plain mailing envelopes inserted 65¢ ea



# Three Months at a Glance

# Calendars



Small Calendar Item: MW14 **Size:** Open 6 x 18 <sup>3</sup>/<sub>4</sub> Folds to 6 x 6 1/4 Imprint Area Top: 6 x 6



 $Top - 6 \times 6$ Bottom - 5 1/2 x 1 3/4

Large Calendar Item: MW15 Size: 10 3/4 x 33 3/4 Folds to  $10^{3}/4 \times 9^{3}/4$ Imprint Area Top: 10 3/4 x 8





GLOBAL LEADERS IN AUTO SHIPPING

Item: MW13 with apron **Size:** 10 <sup>3</sup>/<sub>4</sub> x 35 Folds to:  $10^{3}/4 \times 10^{1}/4$ Imprint Areas:  $Top - 10^{3}/4 \times 8$ 

Bottom - 10 1/4 x 1 1/2

Paper Board Stock: White stock coated one side, printed one to full color. Exact PMS matches not available.

Calendar Pad: Three 14 month (December - January) calendar pads printed in black and red ink only on white offset. Includes American holidays.

Standard Features: Calendar pads wire-o bound into board. Tearing off calendar sheets allows three months to be visible at one time.

Binding: Black Wire-O.

Packaging: Bulk pac