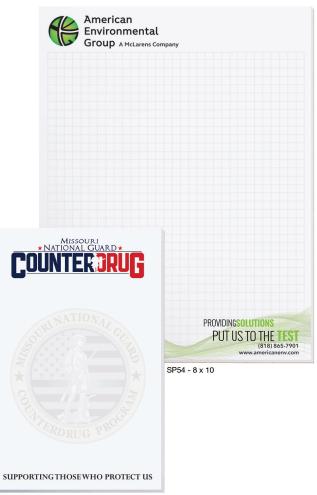

**Inside Sheets:** 60 lb. white offset, light gray rules or graph printed on both sides. **1000: NO EXTRA CHARGE for logo in one standard color** on front of each sheet with rules or graph on back, OR 2 colors printed one side with blank back.

Back Cover (-PS): Black heavyweight pen safe back with elastic closure/bookmark and pen loop. A free Dynamic Pen comes inserted in loop. Choose black, frost, blue, or red.

Inside Sheets: 60 lb. white offset, light gray rules or graph printed on both sides. 1000: NO EXTRA CHARGE for logo in one standard color on front of each sheet with rules or graph on back, OR 2 colors printed one side with blank back.