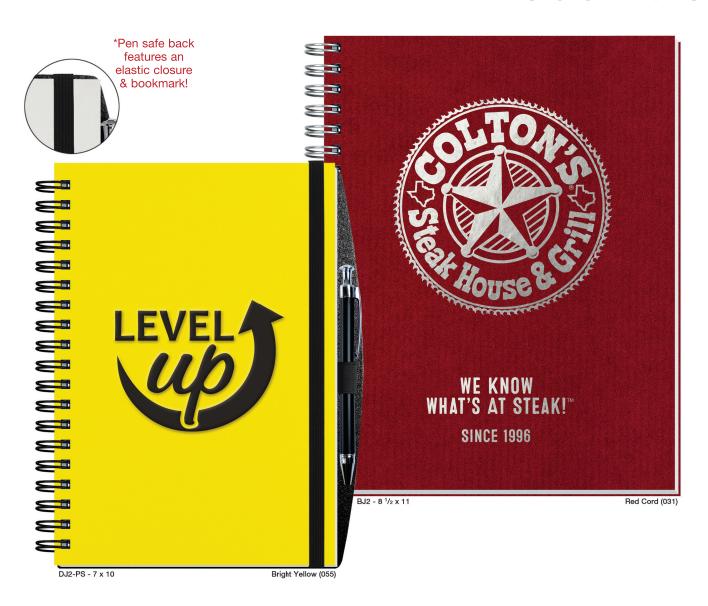

# FREE Calendar Insert!

With 5" x 7" and 7" x 10" Journals.

**Covers:** Sturdy heavyweight paperboard or poly, foil stamped in one standard color. See covers on page 4.

**Back Cover (-PS):** Black heavyweight pen safe back with elastic closure/bookmark and pen loop. A free Dynamic Pen comes inserted in loop.

Pen Safe Back Cover (-PS): Black heavyweight pen safe back with elastic closure/bookmark and pen loop. A free Dynamic Pen comes inserted in loop. Choose black, frost, blue, or red.

Inside Sheets: 60 lb. white offset, light gray rules or graph printed on both sides. See options for custom inside sheets.

Back Cover (-PS): Black heavyweight pen safe back with elastic closure/bookmark and pen loop. A free Dynamic Pen comes inserted in loop. Choose black, frost, blue, or red.

Inside Sheets: 60 lb. white offset, light gray rules or graph printed on both sides. 1000: NO EXTRA CHARGE for logo in one standard color on front of each sheet with rules or graph on back, OR 2 colors printed one side with blank back.