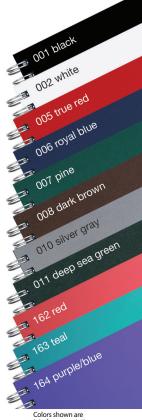

# Best Selling Journals

Create a unique promotional journal. Choose smooth, textured, or metallic paperboard or vibrant, durable poly all for one low price.

Colors shown are a printed representation. Request swatch for exact color.