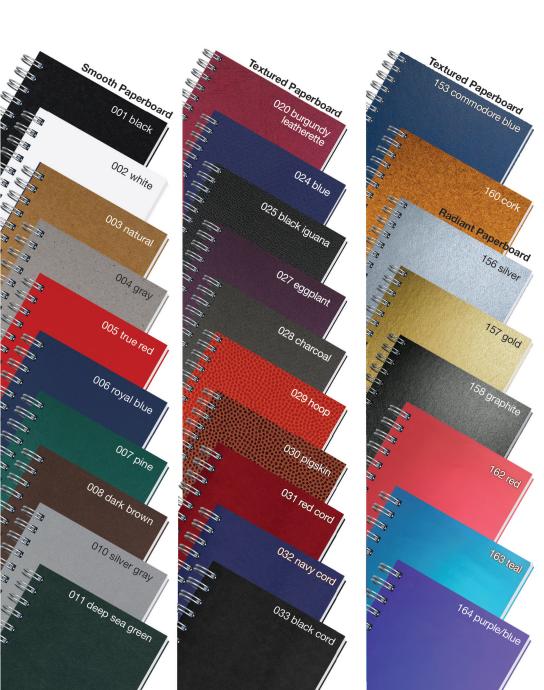

# Best Selling Journals

Create a unique promotional journal. Choose smooth, textured, or metallic paperboard or vibrant, durable poly all for one low price.

Colors shown are a printed representation. Request swatch for exact color.