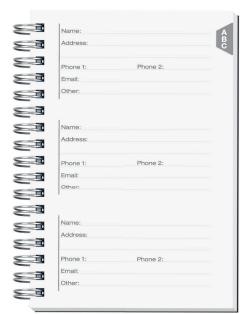

# Best Selling JOURNAIS

# FREE Calendar Insert!

With 5" x 7" and 7" x 10" Journals.

**Covers:** Sturdy heavyweight paperboard or poly, foil stamped in one standard color. See covers on page 4.

**Back Cover (-PS):** Black heavyweight pen safe back with elastic closure/bookmark and pen loop. A free Dynamic Pen comes inserted in loop.

**Inside Sheets:** 60 lb. white offset, light gray rules or graph printed on both sides. **1000: NO EXTRA CHARGE for logo in one standard color** on front of each sheet with rules or graph on back, OR 2 colors printed one side with blank back.

Binding: Wire-O bound on left side in black, pewter, or white.

**Packaging:** Shrink-wrapped – 50 sheet journals, 10 per package. 100 sheet journals, 5 per package.

Production Time: 5 working days after final proof approval.