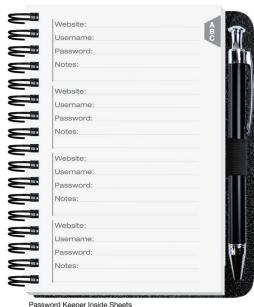

Pen Safe Back Cover (-PS): Black heavyweight pen safe back with elastic closure/bookmark and pen loop. A free Dynamic Pen comes inserted in loop. Choose black, frost, blue, or red.

Inside Sheets: 60 lb. white offset, light gray rules or graph printed on both sides. See options for custom inside sheets.

Back Cover (-PS): Black heavyweight pen safe back with elastic closure/bookmark and pen loop. A free Dynamic Pen comes inserted in loop. Choose black, frost, blue, or red.

Inside Sheets: 60 lb. white offset, light gray rules or graph printed on both sides. 1000: NO EXTRA CHARGE for logo in one standard color on front of each sheet with rules or graph on back, OR 2 colors printed one side with blank back.