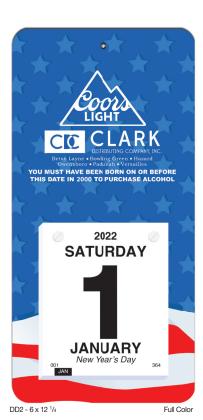

4 |
| -                         |      |      |      |      | (5R) |

| Plate charge (WCW2/5): \$60.00 per foil color (V).              |                   |
|-----------------------------------------------------------------|-------------------|
| options                                                         | add to base price |
| Additional foil color (WCW2/5)                                  | \$40.00 + 22¢ ea  |
| Alligator embossing                                             | 35¢ ea            |
| Diecut easel back (WCW3/4/6/7)                                  | 13¢ ea            |
| Weekly Refill pads (WRPM - Monday start or WRPS - Sunday start) | \$1.35 ea         |
|                                                                 | (v)               |



# Calendars Daily









**BANKS** www.fcbbanks.com Specializing in Home and Auto Loans! 2022 **SATURDAY JANUARY** 

Metal Reinforced Eyelet

Item: DD3 Size: 9 x 12 1/4

Imprint Area:  $5^{3}/_{4} \times 5^{1}/_{4}$ 

Item: DD1

**Size:** 7 x 13

365 day calendar pad mounted to heavyweight board. Available with full color or foil stamped imprint. See board colors page 4 (excludes poly). See foil colors page 5.

Item: DD2

Size: 6 x 12 1/4

Calendar Pad: 4 1/8 x 5, 365 sheet calendar pad printed in black ink only on white offset. Refill pads available.

Standard Features: Calendar pad mounted to heavyweight board with white posts and four round corners.

Packaging: Bulk packed in cartons.

Production Time: Early orders see page 108. Orders placed after August 10 will ship 10-15 working days after final proof ap