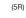

# FREE Calendar Insert!

With 5" x 7" and 7" x 10" Journals.

**Covers:** Sturdy heavyweight paperboard or poly, foil stamped in one standard color. See covers on page 4.

**Back Cover (-PS):** Black heavyweight pen safe back with elastic closure/bookmark and pen loop. A free Dynamic Pen comes inserted in loop.

**Inside Sheets:** 60 lb. white offset, light gray rules or graph printed on both sides. **1000: NO EXTRA CHARGE for logo in one standard color** on front of each sheet with rules or graph on back, OR 2 colors printed one side with blank back.

Binding: Wire-O bound on left side in black, pewter, or white.

**Packaging:** Shrink-wrapped – 50 sheet journals, 10 per package. 100 sheet journals, 5 per package.

Production Time: 5 working days after final proof approval.