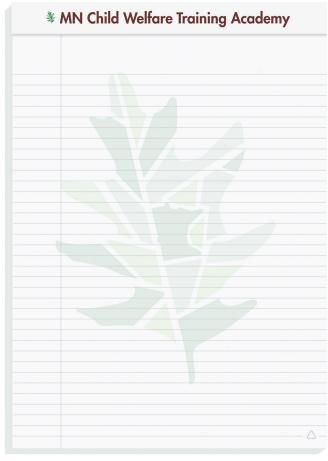

|      | ADD T | O PRICE  | ABOVE   |
| item                |                                                                | imprint area                                                   | 250  | 500   | 1000     | 2000    |
| LPL5 cc             | over                                                           | 4 <sup>1</sup> / <sub>2</sub> x 7                              | .95  | .75   | .60      | .36     |
| LPL8 cc             | over                                                           | 7 <sup>3</sup> / <sub>4</sub> x 10 <sup>1</sup> / <sub>2</sub> | 1.66 | 1.25  | 1.01     | .57     |
|                     |                                                                |                                                                |      |       |          | (4R)    |



RLPL8 - 8 1/4 x 11 3/4 with phantom and imprinted header

Address Date: Temperature: AM: Approved By: PACIFIC Temecula CA 92590 CA Lic: 833399 (A/B)

RLPL8 - 8 1/4 x 11 3/4 with screened arid

Standard Features: 30 sheets of recycled 50 lb. white offset printed one standard color, one side. Recycled symbol phantom printed same color in lower right corner of each sheet. 1000 or more: Two standard colors printed on one side available at no extra charge.

Binding: Perforated, stapled, and covered with black tape (no imprint available). White, metallic silver or gold custom imprinted header available for an additional charge. PMS match not guaranteed on metallic headers.

Standard Ink Colors: PMS® 185-Red, Reflex Blue, 348-Green, Pantone Yellow, 021-Orange, 202-Burgundy, Black.

Packaging: S