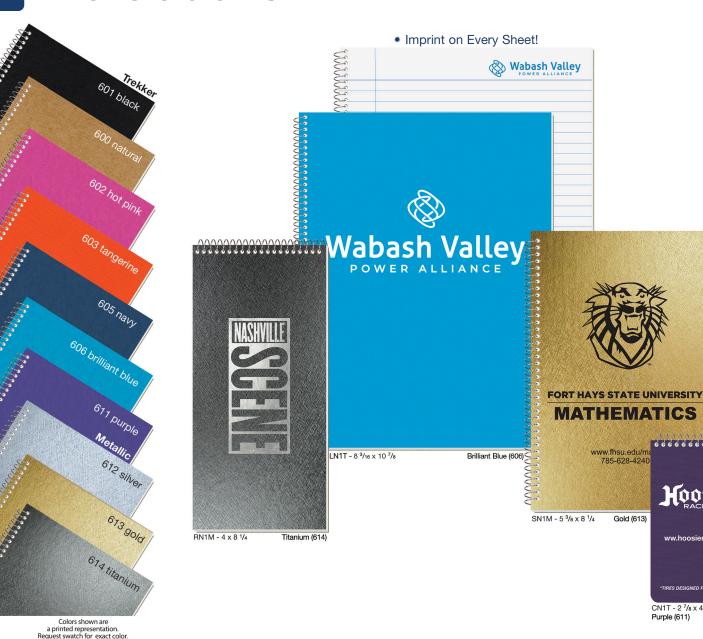

# Best Selling JOURNAIS

# FREE Calendar Insert!

With 5" x 7" and 7" x 10" Journals.

**Covers:** Sturdy heavyweight paperboard or poly, foil stamped in one standard color. See covers on page 4.

**Back Cover (-PS):** Black heavyweight pen safe back with elastic closure/bookmark and pen loop. A free Dynamic Pen comes inserted in loop.

**Inside Sheets:** 60 lb. white offset, light gray rules or graph printed on both sides. **1000: NO EXTRA CHARGE for logo in one standard color** on front of each sheet with rules or graph on back, OR 2 colors printed one side with blank back.

Binding: Wire-O bound on left side in black, pewter, or white.

**Packaging:** Shrink-wrapped – 50 sheet journals, 10 per package. 100 sheet journals, 5 per package.

Production Time: 5 working days after final proof approval.