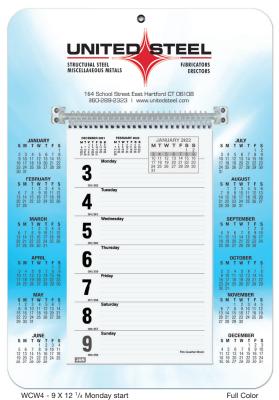

sup> / <sub>8</sub> | 3.62 | 3.17 | 2.95      | 2.50      |
| MW3C                   | 17 x 12                            | 4.98 | 4.68 | 4.04      | 3.55      |
| MW3C After July 1st    | 17 x 12                            | 5.22 | 4.91 | 4.23      | 3.72      |
| •                      |                                    |      |      |           | (4R)      |
| options                |                                    |      |      | add to ba | ase price |
| Mailing tubes bulk     |                                    |      |      |           | 75¢ ea    |
| Mailing tubes inserted |                                    |      |      |           | \$1.20 ea |
| Paper wrappers         |                                    |      |      |           | 70¢ ea    |

# Weekly Wall Calendars



#### Metal reinforced eyelet



Full Color WCW7 - 7 x 12 1/4 Sunday start



WCW5 - 7 x 13 Sunday start

Foil Stamped

#### **Full Color**

Item: WCW3 Sunday start Item: WCW4 Monday start Size: 9 x 12 1/4

Imprint Area Top:  $7 \frac{3}{4} \times 2 \frac{1}{2}$  Imprint Area Top:  $6 \frac{1}{4} \times 2 \frac{1}{2}$ 

Item: WCW7 Sunday start Item: WCW6 Monday start

Size: 7 x 12 1/4

#### Foil Stamped

Item: WCW5 Sunday start Item: WCW2 Monday start

Size: 7 x 13

Imprint Area: 2 1/2 x 6 1/4



Optional die cut easel back for table or desk available.



Calendar Board: Heavyweight board with full color or foil stamped imprint. See board colors page 4 (excludes poly). See foil colors page 5.

Standard Features: Durable single rod design to prevent breakage. WCW2/5 - Die cut easel back fo