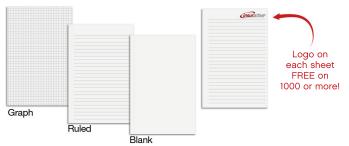

her than standard*                       | \$75.00 per color                    |
| Ink colors other than standard on inside sheet         | s \$60.00 ea                         |
| Custom inside sheets                                   | \$60.00 + run charge if applicable   |
| Round corners                                          | 20¢ per book                         |
| Shrink-wrap with one specialty item*                   | 30¢ ea                               |
|                                                        | (v)                                  |

<sup>\*</sup>Longer production time may be required. For additional options, see pages 31-34. Larger quantities call for quote.



a printed representation. Request swatch for exact color.

# Full Color Perfect Journals









Cover: White 130 lb. gloss cover printed full color with protective gloss coat on outside front and/or back. Front and back artwork can be same or different. Back will be blank unless otherwise requested.

Inside Sheets: 100 sheets, 60 lb. white offset, light gray rules or graph printed on both sides. 1000: NO EXTRA CHARGE for logo in one standard color on front of each sheet with rules or graph on back, OR 2 colors printed one side with blank back.

Standard Features: Perfect bound on left side.

Packaging: Shrink-wrapped 5 per package.

**Production Time:** 5 working days after final proof approval.

| item       | size     | 100   | 250   | 500  | 1000  |
|------------|----------|-------|-------|------|-------|
| PBMJ24     | 5 x 6.5  | 7.67  | 6.68  | 6.34 | 5.64  |
| PBEJ24     | 5