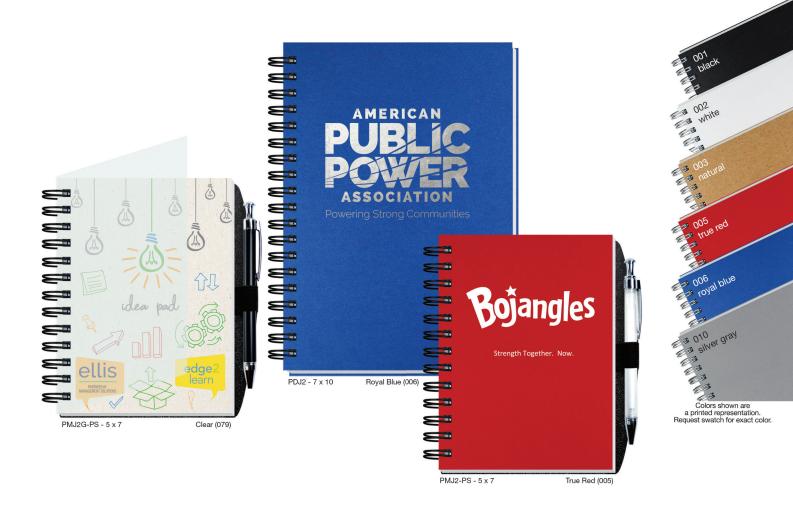

# Best Selling Journals

Create a unique promotional journal. Choose smooth, textured, or metallic paperboard or vibrant, durable poly all for one low price.

Colors shown are a printed representation. Request swatch for exact color.

## 2. Covers

- Color
- Matching back cover or black pen safe (-PS)

# 5. Binding Color