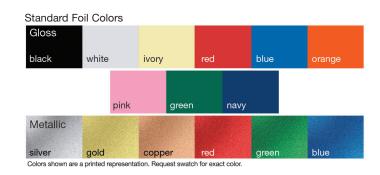

#### Standard Die Cut Shapes Other sizes and shapes available, consult factory.

Covers: Heavyweight stock with die cut window on front cover and full color insert sheet showing through window. See paperboard cover colors on page 4. Front cover foil stamped in one standard color. See foil colors on page 5.