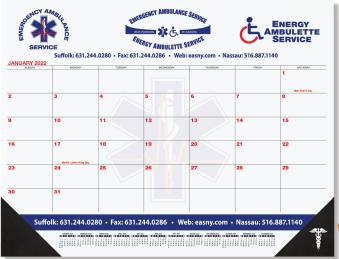

ea                           |
| DC24: Inside front cover              | \$60.00 + 15¢ ea                              |
| DC24: Ink colors other than standar   | rd \$60.00 ea                                 |
| Pen imprint (one color - see page 34) | 45¢ ea                                        |
|                                       | (v)                                           |
|                                       |                                               |

## Calendar esk Pads

Size: 21 3/4 x 17



Item DDP1A - Blue and Black calendar



Item DDP1B - Black calendar



Item DDP1C - Red and Black calendar



Item DDP2A - Blue and Black calendar



Item DDP2B - Black calendar



Item DDP2C - Red and Black calendar



# Calendar Desk Pads





Item DDP3B - Black calendar



Item DDP3C - Red and Black calendar



## 3 Step Ordering

(see details page 77)

- **1**Layout
- 2Ink Color
- **3**Corner Color
- FREE 13th Month
- FREE Phantom Imprint
- MORE Corner Colors
- FREE Hole Punch
- EXCLUSIVE Corner Imprint Option

#### **Leatherette Corner Colors**



Colors shown are a printed representation. Request swatch for exact colors



### Calendar

#### with Julian and Contractor Dates



Item CA212 - Patriotic Reflex Blue & 485 Red



with Julian and Contractor dates



Item DDP4D - Blue and Gold calendar with Julian and Contractor dates.



with Julian and Contractor dates



Item DDP5D - Blue and Gold calendar with Julian and Contractor dates



Item DDP6D - Blue and Gold calendar with Julian and Contractor dates.



Size: 21 3/4 x 17

Paper Stock: 60 lb. white