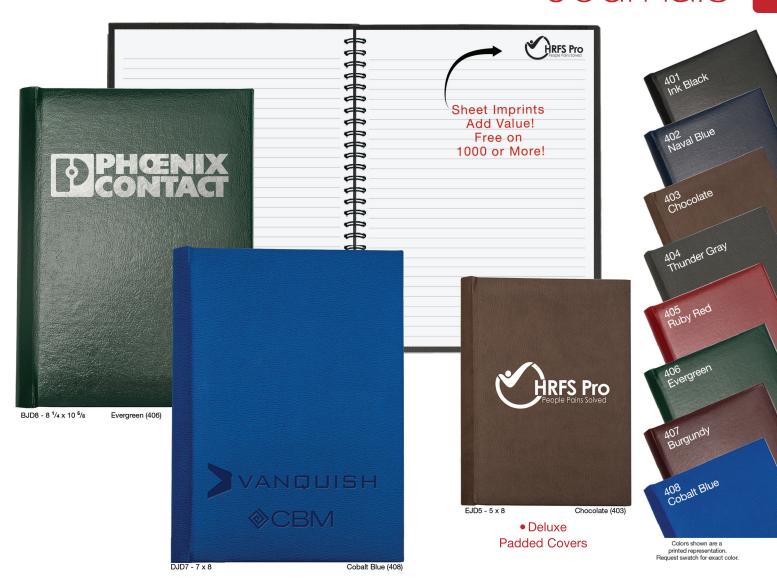

# FREE Calendar Insert!

With 5" x 7" and 7" x 10" Journals.

**Covers:** Sturdy heavyweight paperboard or poly, foil stamped in one standard color. See covers on page 4.

**Back Cover (-PS):** Black heavyweight pen safe back with elastic closure/bookmark and pen loop. A free Dynamic Pen comes inserted in loop.

**Inside Sheets:** 60 lb. white offset, light gray rules or graph printed on both sides. **1000: NO EXTRA CHARGE for logo in one standard color** on front of each sheet with rules or graph on back, OR 2 colors printed one side with blank back.

Binding: Wire-O bound on left side in black, pewter, or white.

**Packaging:** Shrink-wrapped – 50 sheet journals, 10 per package. 100 sheet journals, 5 per package.

Production Time: 5 working days after final proof approval.

# Sheet Imprints Add Value! Now available on 100 pieces!

(more layout ideas on page 32)