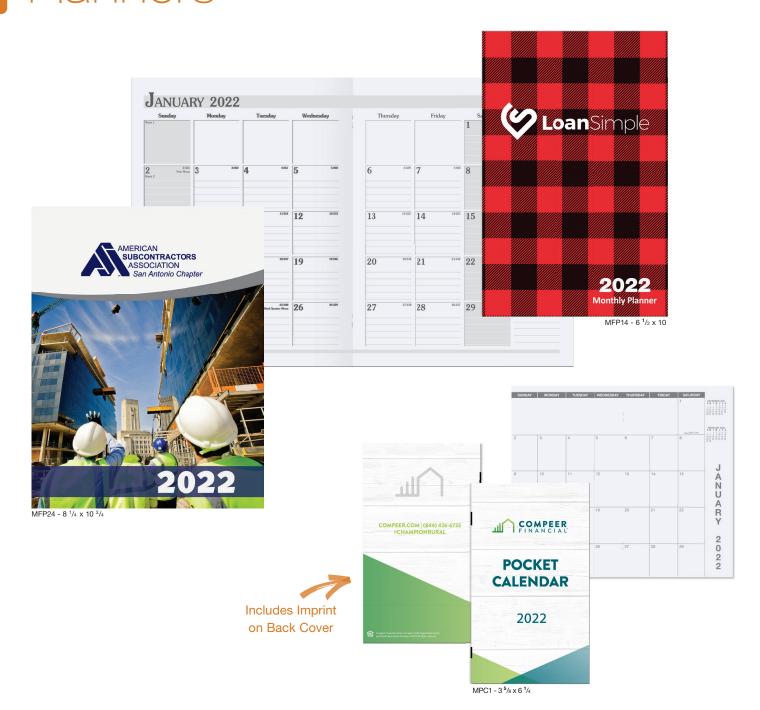

te charge: \$60.00 per foil color (v) |                                                                |              |      |      |      |      |  |

| options                                |                         | add to base price     |
|----------------------------------------|-------------------------|-----------------------|
| Additional foil color or imprint local | tion                    | \$40.00 + 22¢ ea      |
| Larger imprint area                    | \$1.40 per sq. in. over | standard imprint area |
| Foil colors other than standard*       |                         | \$75.00 per color     |
| Two round corners (opposite binding ed | dge)                    | 20¢ per book          |

<sup>\*</sup>Longer production time may be required.



### Full Color Monthly Planners



Cover: White 10 pt. coated one side, printed full color with clear coat on outside front and/or back. Front and back copy can be same or different. Back will be blank unless otherwise requested.

Inside Sheets: Monthly calendar view, white offset printed gray ink on two sides. No customization available. Includes 14 months (December - January).

Binding: Bound on the left side with two staples. Square corners.

Packaging: MFP14/MFP24: Shrink-wrapped 10 per package. MPC1: Banded 10 per bundle.

Production Time: Early orders see page 108. Orders placed after August 25 will ship 5 working days after final proof approval.

| item