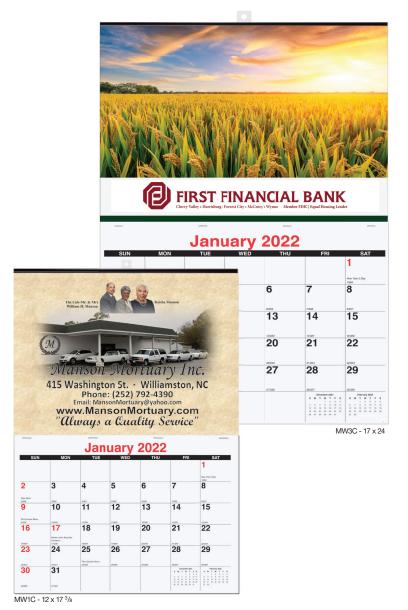

| 5.90 | 4.74      | 4.10    |
|                  |                                                                |           |      |           | (4R)    |
| options          |                                                                |           | ad   | ld to bas | e price |
| Mailing tubes b  |                                                                |           |      | 75¢ ea    |         |
| Mailing tubes in |                                                                | \$1.20 ea |      |           |         |
| Paper wrappers   | i                                                              |           |      |           | 70¢ ea  |
|                  |                                                                |           |      |           | 6.3     |



Item: MW3C Item: MW1C Size: 12 x 17 3/8 Size: 17 x 24 Imprint Area: 17 x 12 Imprint Area: 12 x 8 <sup>1</sup>/<sub>8</sub>

Image Paper Stock: Gloss cover, printed one to full color. Submit your own custom artwork or use one of our stock photos. Exact PMS matches

Calendar Pad: January - December (12 months) calendar printed in black and red ink only on white offset. Includes American holidays, moon phases, and Julian dates. Last sheet features two years at a glance.

Standard Features: Calendar pad stapled to bottom of image sheet. Black tin at top with hanger.

Packaging: Bulk packed in cartons.

Production Time: Early orders see page 108. Orders placed after August 10 will ship 10-15 working days after final proof approval.

| item                   | imprint area