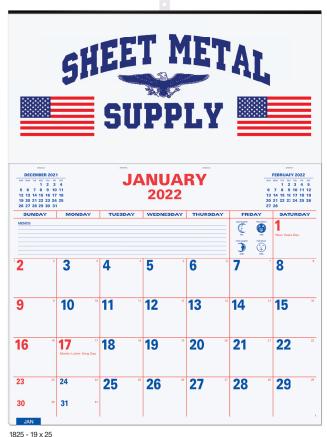

22 after July 1st                           | One Color  | 6.15 | 4.74   | 4.00      | 3.69     |
| MW22                                          | Two Colors | 6.73 | 4.85   | 3.98      | 3.60     |
| MW22 after July 1st                           | Two Colors | 7.07 | 5.10   | 4.19      | 3.79     |
|                                               |            |      |        |           | (4R)     |
| options                                       |            |      |        | add to ba | se price |
| Ink colors other than standard \$60.00 per co |            |      |        | er color  |          |
| Mailing tubes bulk                            |            |      | 75¢ ea |           |          |

\$1.20 ea

70¢ ea (v)



Paper wrappers

Mailing tubes inserted

# Commercial Calendars



Item: 1825 Size: 19 x 25

Imprint Area: 17 1/2 x 7 Top of Calendar

Image Paper Stock: Matte cover printed one to full color.

Calendar Pad: 12 sheets, 50 lb. white offset printed 185 Red and Reflex Blue.

Standard Features: Calendar pad stapled to bottom of image sheet. Black tin at top with hanger.

Packaging: Bulk packed in cartons.

Production Time: Early orders see page 108. Orders placed after August 10 will ship 10-15 working days after final proof approval.

100 250 500 <u>1000</u>

| 1825             | 17 <sup>1</sup> / <sub>2</sub> x 7 <sup>1</sup> / <sub>2</sub> | 7.52      | 5.63 | 4.52      | 3.91    |
|------------------|----------------------------------------------------------------|-----------|------|-----------|---------|
| 1825 after July  | 1st