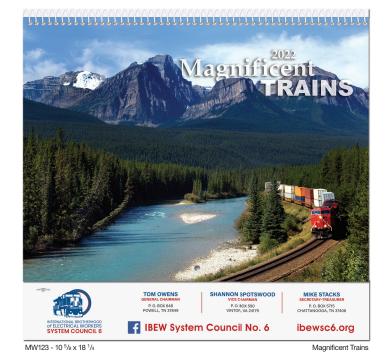

xt. Front and back covers, 80 lb. gloss cover. Photographs printed full color with calendar printed in black and red. Company logo/tagline full color imprint on bottom of back sheet. Exact PMS matches not available.

Standard Features: Coil bound with white wire or stapled, please specify. Hole at top for hanging. January-December (12 months) calendar includes American holidays, moon phases, and Julian dates. Last sheet features two years at a glance.

Packaging: Bulk packed in cartons.

Production Time: After July 1, 10-15 working days after final proof approval.

#### Scenic Water MW113 - Coil Bound / MW113S - Stapled



Waterways



# Monthly Wall Calendars



**HOHMAN PLATING** 

814 Hillrose Ave • Dayton, Ohio 45404 937-228-2191 hohmanplating.com

MW119S - 10 5/8 x 18 1/4

Old Glory



\* Coil bound or stapled - same price!







## Monthly Wall Calendars



MW107S - 10 5/8 x 18 1/4 Wildlife



\* Free Full Color Imprint

#### American Wildlife MW112 - Coil Bound / MW112S - Stapled



Size: Open 10 5/8 x 18 1/4 Closed 10 5/8 x 10 1/4 Imprint Area: 10 x 1 <sup>1</sup>/<sub>2</sub>

Paper Stock: 12 sheets, 80 lb. gloss text. Front and back covers, 80 lb. gloss cover. Photographs printed full color with calendar printed in black and red. Company logo/tagline full color imprint on bottom of back sheet. Exact PMS matches not available.

Standard Features: Coil bound with white wire or stapled, please specify. Hole at top for hanging. January-December (12 months) calendar includes American holidays, moon phases, and Julian dates. Last sheet features two years at a glance.