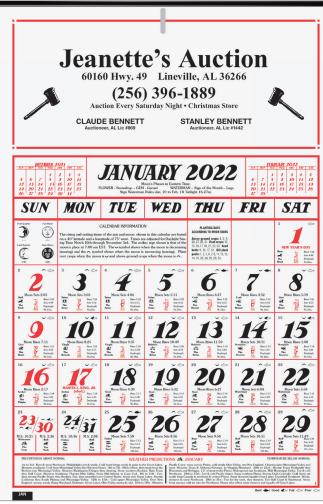

Plate charge: \$70.00 (v)

No plate charge on exact reprint orders within 1 year.

Covers: Durable thick 50 pt. cover stock, smooth or linen texture, foil stamped in one standard color. See foil colors on page 13.