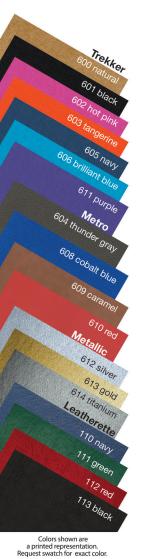

# Best Selling Journals

Create a unique promotional journal. Choose smooth, textured, or metallic paperboard or vibrant, durable poly all for one low price.

Colors shown are a printed representation. Request swatch for exact color.