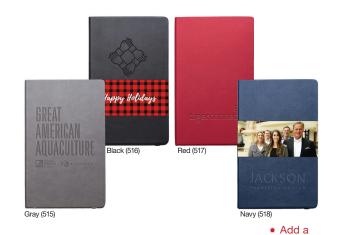

# Best Selling JOURNAIS

# FREE Calendar Insert!

With 5" x 7" and 7" x 10" Journals.

**Covers:** Sturdy heavyweight paperboard or poly, foil stamped in one standard color. See covers on page 4.

**Back Cover (-PS):** Black heavyweight pen safe back with elastic closure/bookmark and pen loop. A free Dynamic Pen comes inserted in loop.