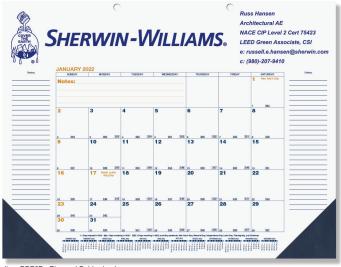

DDP2B - Black calendar



Item DDP2C - Red and Black calendar



# Calendar Desk Pads





Item DDP3B - Black calendar



Item DDP3C - Red and Black calendar



## 3 Step Ordering

(see details page 77)

- **1**Layout
- 2Ink Color
- **3**Corner Color
- FREE 13th Month
- FREE Phantom Imprint
- MORE Corner Colors
- FREE Hole Punch
- EXCLUSIVE Corner Imprint Option

#### **Leatherette Corner Colors**



Colors shown are a printed representation. Request swatch for exact colors



### Calendar

#### with Julian and Contractor Dates



Item CA212 - Patriotic Reflex Blue & 485 Red



with Julian and Contractor dates



Item DDP4D - Blue and Gold calendar with Julian and Contractor dates.



with Julian and Contractor dates



Item DDP5D - Blue and Gold calendar with Julian and Contractor dates



Item DDP6D - Blue and Gold calendar with Julian and Contractor dates.



Size: 21 3/4 x 17

Paper Stock: 60 lb. white offset, printed one or two standard colors, one side. Padded at top with 13 sheets to a pad with chipboard back. Academic (DDP7B) has 12 sheets.

Corners: Two corners at bottom of pad. Leather-like material (see colors below). Optional imprinted corner foil stamped in one color. Choose gold, silver, copper, or white imprint. Chocolate, thunder gray, and cobalt blue may be debossed. See prices below.

Standard Features: December - December (13 months) preprinted calendar. Twelve month reference calendar standard at bottom of each layout. Company logo and information printed in imprint areas shown.

Packaging: Bulk packed in cartons.

Production Time: Early orders see page