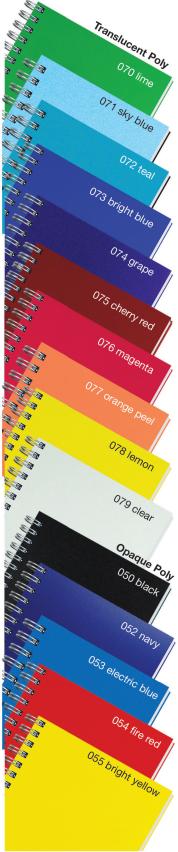

# Best Selling Journals

Create a unique promotional journal. Choose smooth, textured, or metallic paperboard or vibrant, durable poly all for one low price.

Colors shown are a printed representation. Request swatch for exact color.