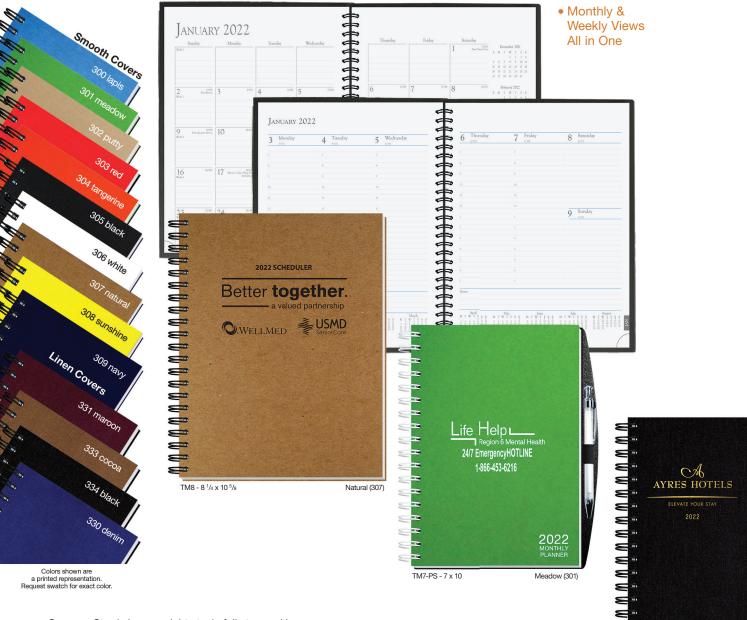

# FREE Calendar Insert!

With 5" x 7" and 7" x 10" Journals.

**Covers:** Sturdy heavyweight paperboard or poly, foil stamped in one standard color. See covers on page 4.

**Back Cover (-PS):** Black heavyweight pen safe back with elastic closure/bookmark and pen loop. A free Dynamic Pen comes inserted in loop.

**Inside Sheets:** 60 lb. white offset, light gray rules or graph printed on both sides. **1000: NO EXTRA CHARGE for logo in one standard color** on front of each sheet with rules or graph on back, OR 2 colors printed one side with blank back.

Binding: Wire-O bound on left side in black, pewter, or white.

**Packaging:** Shrink-wrapped – 50 sheet journals, 10 per package. 100 sheet journals, 5 per package.

Production Time: 5 working days after final proof approval.

# Best Selling Journals

Create a unique promotional journal. Choose smooth, textured, or metallic paperboard or vibrant, durable poly all for one low price.

Colors shown are a printed representation. Request swatch for exact color.