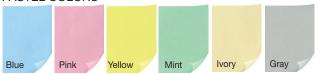

of 50 lb. white offset printed one standard color on one side with chipboard back. 1000 or more: Two standard colors printed on one side available at no extra charge.

Binding: Perforated, stapled, and covered with black tape (no imprint available). White, metallic silver or gold custom imprinted header available for an additional charge. EXACT PMS COLOR MATCHES NOT GUARANTEED ON METALLIC HEADERS.

Covers: White 80 lb. gloss, printed one color with a clear coat.

Standard Ink Colors: PMS® 185-Red, Reflex Blue, 348-Green, Pantone Yellow, 021-Orange, 202-Burgundy, Black.

Packaging: Shrink-wrapped 10 per package.

Production Time: 250-500: 5 working days. 501-2000: 7 working days. All production times begin after final proof approval.

#### \* Add a Free Calendar





# Imprinted Sheet







Colors shown are a printed representation. Request a swatch for exact color. PMS® color matches not guaranteed on pastel paper.

| options                                                  | add to base price         |
|----------------------------------------------------------|---------------------------|
| Imprinted Sheets                                         | ·                         |
| Two color imprint on 250-500                             | \$60.00 + 6¢ ea           |
| 3rd color imprint                                        | \$60.00 + 6¢ ea           |
| Ink colors other than standard                           | \$60.00 per color         |
| Additional 20 Sheets                                     | 45¢ ea                    |
| Pastel Sheets (Blue, Yellow, Pink, Mint, Ivo