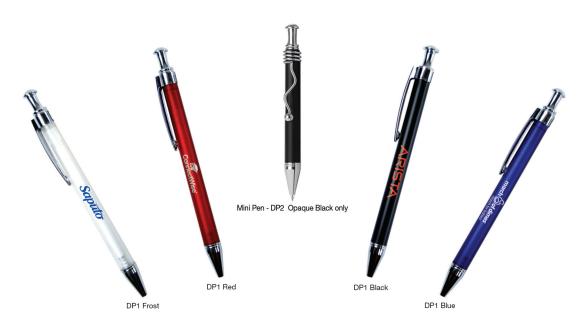

#### **Dividers & Pocket Dividers**



100 lb. white tag. Available in journals (except 4 x 6), composition notebooks, and side bound stenographer notebooks only. No imprint available.

Dividers: 32¢ ea. (v)

Double pocket dividers: 63¢ ea. (v)

#### Two Year Calendar Insert



Printed one side. Heavyweight 80 lb. glossy cover stock. 50¢ ea. (v)

#### Gift Card / Business Card Pouches



Two uses in one! As a gift card holder, simply place a gift card into each pouch. As a sales tool, this pouch provides a way to economically personalize iournals for each salesperson. An adhesive vinvl pouch on the inside front cover secures the card.

| 100 | 250 | 500 | 1000 | 2500 |
|-----|-----|-----|------|------|
| .75 | .70 | .68 | .65  | .63  |
|     |     |     |      | 6.0  |

# Imprinted Pens



## Dynamic Pens

Barrel Color: Opaque Black, Translucent Red, Blue, or Frost.

Mini Dynamic Pen available in Opaque Black only.

Imprint Area: 1/4 x 2 1/4

Imprint Colors: Black, white, blue, red, gold or silver.

Ink Color: Black medium ballpoint.

| item     | one color imprint              | 100  | 250  | 500  | 1000 |      |
|----------|--------------------------------|------|------|------|------|------|
| DP1/DP2  | Purchased Separately           | 1.72 | 1.69 | 1.63 | 1.56 | (4R) |
| DP1/DP2  | With Pen Safe Journal Purchase | 0.45 | 0.45 | 0.45 | 0.45 | (4V) |
| Imported |                                |      |      |      |      |      |

#### Cardboard Pen

Barrel Color: Natural with black accents.

Imprint Area: 1/4 x 2 1/4

Imprint Colors: Black, white, blue, red, gold or sil