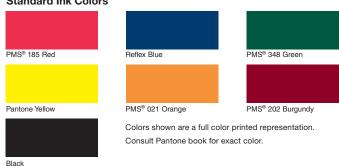

# Best Selling Journals

Create a unique promotional journal. Choose smooth, textured, or metallic paperboard or vibrant, durable poly all for one low price.

Colors shown are a printed representation. Request swatch for exact color.