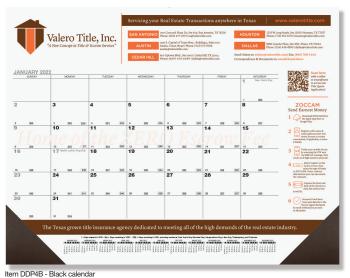

|

## Calendar esk Pads

Size: 21 3/4 x 17



Item DDP1A - Blue and Black calendar



Item DDP1B - Black calendar



Item DDP1C - Red and Black calendar



Item DDP2A - Blue and Black calendar



Item DDP2B - Black calendar



Item DDP2C - Red and Black calendar



# Calendar Desk Pads





Item DDP3B - Black calendar



Item DDP3C - Red and Black calendar



## 3 Step Ordering

(see details page 77)

- **1**Layout
- 2Ink Color
- **3**Corner Color
- FREE 13th Month
- FREE Phantom Imprint
- MORE Corner Colors
- FREE Hole Punch
- EXCLUSIVE Corner Imprint Option

#### **Leatherette Corner Colors**



Colors shown are a printed representation. Request swatch for exact colors



### Calendar

#### with Julian and Contractor Dates



Item CA212 - Patriotic Reflex Blue & 485 Red



with Julian and Contractor dates



Item DDP4D - Blue and Gold calendar with Julian and Contractor dates.



with Julian and Contractor dates



Item DDP5D - Blue and Gold calendar with Julian and Contractor dates



Item DDP6D - Blue and Gold calendar with Julian and Contractor dates.



Size: 21 3/4 x 17

Paper Stock: 60 lb. white offset, printed one or two standard colors, one side. Padded at top with 13 sheets to a pad with chipboard back. Academic (DDP7B) has 12 sheets.

Corners: Two corners at bottom of pad. Leather-like material (see colors below). Optional imprinted corner foil stamped in one color. Choose gold, silver, copper, or white imprint. Chocolate, thunder gray, and cobalt blue may be debossed. See prices below.

Standard Features: December - December (13 months) preprint