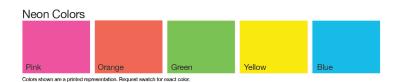

# Best Selling Journals

Create a unique promotional journal. Choose smooth, textured, or metallic paperboard or vibrant, durable poly all for one low price.

Colors shown are a printed representation. Request swatch for exact color.