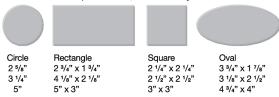

| \$60.00 + run charge if applicable            |
| Shrink-wrap with one specialty item*      | 30¢ ea                                        |
| Pen imprint (one color - see page 34)     | 45¢ ea                                        |
|                                           | (v)                                           |
| *Longer production time may be required.  |                                               |
|                                           |                                               |

For additional options, see pages 31-34. Larger quantities call for quote.



# Shadowbox Journals



\* Frame your full color art with a die cut window.





\* Add a pen imprint. See options.

#### Standard Die Cut Shapes Other sizes and shapes available, consult factory.



Covers: Heavyweight stock with die cut window on front cover and full color insert sheet showing through window. See paperboard cover colors on page 4. Front cover foil stamped in one standard color. See foil colors on page 5.

Pen Safe Back Cover (-PS): Black heavyweight pen safe back with elastic closure/bookmark and pen loop. A free Dynamic Pen comes inserted in loop. Choose black, frost, blue, or red.

Inside Sheets: 60 lb. white offset, light gray rules or graph printed on both sides. See options for custom inside sheets.

Binding: Wire-O bound on left side in black, pewter, or white. Other colors available on 1000 or more.

Packaging: Shrink-wrapped - 50 sheet journals, 10 per package. 100 sheet journals, 5 per package.

Production Time: 5 working days after final proof approval.