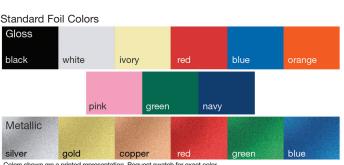

#### Standard Die Cut Shapes Other sizes and shapes available, consult factory.

Covers: Heavyweight stock with die cut window on front cover and full color insert sheet showing through window. See paperboard cover colors on page 4. Front cover foil stamped in one standard color. See foil colors on page 5.