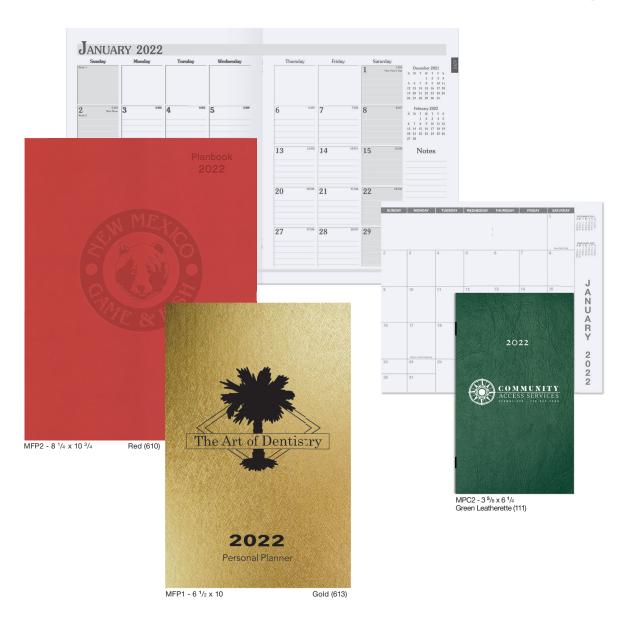

heavyweight pen safe back with elastic closure/bookmark and pen loop. A free Dynamic Pen comes inserted in loop. Choose black, frost, blue, or red.

**Inside Sheets:** 60 lb. white offset, 14 months (December - January) followed by 50 sheets printed with light gray rules on both sides.

Binding: Wire-O bound on left side in black. Pewter or white upon request.

Packaging: Shrink-wrapped 5 per package.

Production Time: 10 working days after final proof approval.

| item size     | e imprint area | a 50  | 100   | 250   | 500   |
|---------------|----------------|-------|-------|-------|-------|
| MFPDJ1 7 x    | 10 18 sq. in.  | 13.77 | 13.32 | 12.41 | 11.76 |
| MFPDJ1-PS 7 x | 10 18 sq. in.  | 15.52 | 15.08 | 14.16 | 13.51 |

Plate charge: \$60.00 per foil color (v)

# Monthly Planners





a printed representation. quest swatch for exact color

Cover: Flexible leatherette or textured paper, foil stamped in one standard color. Metro leather-like covers available blind debossed or foil stamped.

Inside Sheets: Monthly calendar view, white offset printed gray ink on two sides. No customization available. Includes 14 months (December - January).

Binding: Bound on the left side with two staples. Square corners.

Standard Foil Colors: Gloss-Black, White, Ivory, Red, Green, Blue, Navy, Orange, Pink; Metallic-Silver, Gold, Copper, Red, Green, Blue.

Packaging: MFP1/MFP2: Shrink-wrapped 10 per package. MPC2: Banded 10 per bundle.

Production Time: Early orders see page 108. Orders placed after August 25 will ship 5 working days after final proof approval.

| item