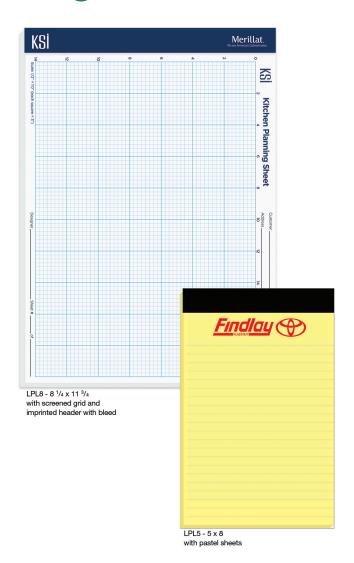

|           | 6¢ ea   |
| Minor o                              | copy changes (incre      |                         | \$35   | 5.00 ea           |           |         |
| Shrink-wrap with one specialty item* |                          |                         |        |                   | 30¢       | ea pkg  |
| Shrink-                              | wrap 1-5 pads pe         | r pkg.                  |        |                   | 30¢       | ea pkg  |
|                                      |                          |                         |        |                   |           |         |

1 to 4 Color Process 3.01

500

2.42

1.92

1.80

\* Longer production time may be required. For larger quantities or options not listed, call for quote.



item

MP1

### Imprinted Sheet





LPL8 - 8 <sup>1</sup>/<sub>4</sub> x 11 <sup>3</sup>/<sub>4</sub> with full color cover & imprinted header

Standard Features: 30 sheets of 50 lb. white offset printed one standard color on one side with chipboard back. 1000 or more: Two standard colors printed on one side available at no extra charge.

Binding: Perforated, stapled, and covered with black tape (no imprint available). White, metallic silver or gold custom imprinted header available for an additional charge. EXACT PMS COLOR MATCHES NOT GUARANTEED ON METALLIC HEADERS.

Covers: White 80 lb. gloss, printed one color with a clear coat.

Standard Ink Colors: PMS® 185-Red, Reflex Blue, 348-Green, Pantone Yellow, 021-Orange, 202-Burgundy, Black.

Packaging: Shrink-wrapped 10 per package.

Production Time: 250-500: 5 working day