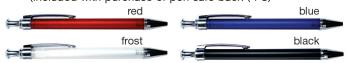

Pen Safe Back Cover (-PS): Black heavyweight pen safe back with elastic closure/bookmark and pen loop. A free Dynamic Pen comes inserted in loop. Choose black, frost, blue, or red.

Inside Sheets: 60 lb. white offset, light gray rules or graph printed on both sides. See options for custom inside sheets.

Back Cover (-PS): Black heavyweight pen safe back with elastic closure/bookmark and pen loop. A free Dynamic Pen comes inserted in loop. Choose black, frost, blue, or red.

Inside Sheets: 60 lb. white offset, light gray rules or graph printed on both sides. 1000: NO EXTRA CHARGE for logo in one standard color on front of each sheet with rules or graph on back, OR 2 colors printed one side with blank back.

Pen Safe Back Cover (-PS): Black heavyweight pen safe back with elastic closure/bookmark and pen loop. A free Dynamic Pen comes inserted in loop. Choose black, frost, blue, or red.

Inside Sheets: 60 lb. white offset, light gray rules printed on both sides. 1000: NO EXTRA CHARGE for logo in one standard color on front of each sheet with rules on back, OR 2 colors printed one side with blank back.