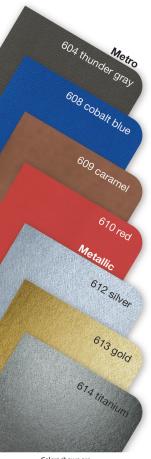

# Best Selling Journals

Create a unique promotional journal. Choose smooth, textured, or metallic paperboard or vibrant, durable poly all for one low price.

Colors shown are a printed representation. Request swatch for exact color.