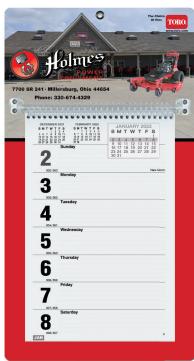

7 | 2.95      | 2.50      |
| MW3C                   | 17 x 12                            | 4.98 | 4.68 | 4.04      | 3.55      |
| MW3C After July 1st    | 17 x 12                            | 5.22 | 4.91 | 4.23      | 3.72      |
| •                      |                                    |      |      |           | (4R)      |
| options                |                                    |      |      | add to ba | ase price |
| Mailing tubes bulk     |                                    |      |      |           | 75¢ ea    |
| Mailing tubes inserted |                                    |      |      |           | \$1.20 ea |
| Paper wrappers         |                                    |      |      |           | 70¢ ea    |

# Weekly Wall Calendars



#### Metal reinforced eyelet



Full Color WCW7 - 7 x 12 1/4 Sunday start



WCW5 - 7 x 13 Sunday start

Foil Stamped

#### **Full Color**

Item: WCW3 Sunday start Item: WCW4 Monday start Size: 9 x 12 1/4

Imprint Area Top:  $7 \frac{3}{4} \times 2 \frac{1}{2}$  Imprint Area Top:  $6 \frac{1}{4} \times 2 \frac{1}{2}$ 

Item: WCW7 Sunday start Item: WCW6 Monday start

Size: 7 x 12 1/4

#### Foil Stamped

Item: WCW5 Sunday start Item: WCW2 Monday start

Size: 7 x 13

Imprint Area: 2 1/2 x 6 1/4



Optional die cut easel back for table or desk available.



Calendar Board: Heavyweight board with full color or foil stamped imprint. See board colors page 4 (excludes poly). See foil colors page 5.

Standard Features: Durable single rod design to prevent breakage. WCW2/5 - Die cut easel back for table or desk included.

Calen