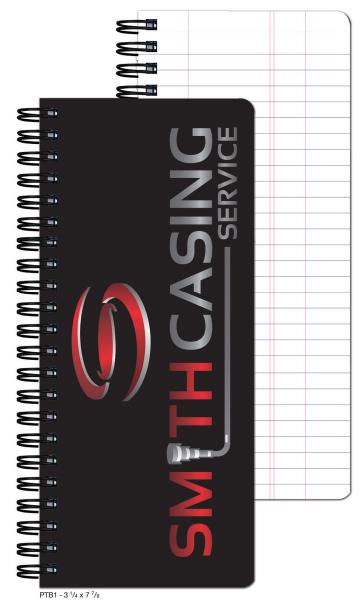

# Gloss Cover Journals

**Sheet Imprints** Add Value! Low 100 minimum!

D.I2R4-PS - 7 x 10

Front Cover: 80 lb. coated cover printed full color with gloss coat, mounted to heavy black or white paperboard.

Back Cover: Heavy black or white paperboard.