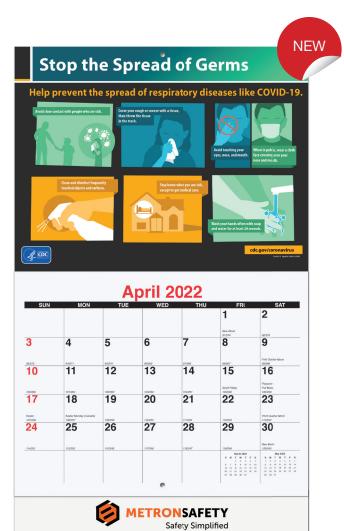

print Area: 10 x 1 <sup>1</sup>/<sub>2</sub>

Paper Stock: 12 sheets, 80 lb. gloss text. Front and back covers, 80 lb. gloss cover. Photographs printed full color with calendar printed in black and red. Company logo/tagline full color imprint on bottom of back sheet. Exact PMS matches not available.

Standard Features: Coil bound with white wire or stapled, please specify. Hole at top for hanging. January-December (12 months) calendar includes American holidays, moon phases, and Julian dates. Last sheet features two years at a glance.

Packaging: Bulk packed in cartons.

Production Time: After July 1, 10-15 working days after final proof approval.

Wildlife

#### MW107 - Coil Bound / MW107S - Stapled



**Furever Friends** MW121 - Coil Bound / MW121S - Stapled



# Monthly Wall Calendars



MW124S - 10 5/8 x 18 1/4 Safety Messages

\* Coil bound or stapled - same price!

248.846.0651 | 1950 Barrett Drive Troy, MI 48084 | metronsafety.com







**Active Lifestyle** 



Plain mailing envelopes bulk

Plain mailing envelopes inserted

Chipboard protector

15¢ ea

45¢ ea

65¢ ea

# Executive Wall

# Calendars





Item: 211 - Countryside Charm 411 - Sunrise/Sunset

Size: 9 x 19 1/2

Imprint Area:  $7^{3}/_{4} \times 1^{1}/_{4}$ 

Paper Stock: 12 sheets, 80 lb. gloss cover. 12 photographs printed full color, company logo/tagline printed in black on bottom of each sheet.

Standard Features: January-December (12 months) calendar printed in black. Coil bound with silver wire. Hole at top for hanging.

Packaging: Bulk packed in cartons.

Production Time: After July 1, 10-15 working