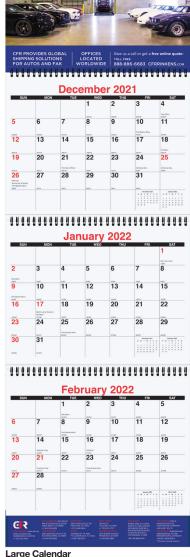

436                | Centerfold | 4.04 | 3.84 | 3.62      | 3.51    |
| 362436 after July 1st | Centerfold | 4.25 | 4.03 | 3.81      | 3.68    |
|                       |            |      |      |           | (4R)    |
| options               |            |      | a    | dd to bas | e price |
| Chinhaayd pystastay   |            |      |      |           | 154.00  |

Chipboard protector 15¢ ea Plain mailing envelopes bulk 45¢ ea Plain mailing envelopes inserted 65¢ ea



# Three Months at a Glance

# Calendars



Small Calendar Item: MW14 **Size:** Open 6 x 18 <sup>3</sup>/<sub>4</sub> Folds to 6 x 6 1/4 Imprint Area Top: 6 x 6



 $Top - 6 \times 6$ Bottom - 5 1/2 x 1 3/4

Large Calendar Item: MW15 Size: 10 3/4 x 33 3/4 Folds to  $10^{3}/4 \times 9^{3}/4$ Imprint Area Top: 10 3/4 x 8





GLOBAL LEADERS IN AUTO SHIPPING

Item: MW13 with apron **Size:** 10 <sup>3</sup>/<sub>4</sub> x 35 Folds to:  $10^{3}/4 \times 10^{1}/4$ Imprint Areas:  $Top - 10^{3}/4 \times 8$ 

Bottom - 10 1/4 x 1 1/2

Paper Board Stock: White stock coated one side, printed one to full color. Exact PMS matches not available.

Calendar Pad: Three 14 month (December - January) calendar pads printed in black and red ink only on white offset. Includes American holidays.

Standard Features: Calendar pads wire-o bound into board. Tearing off calendar sheets allows three months to be visible at one time.

Binding: Black Wire-O.

Packaging: Bulk packed in cartons.

Production Time: Early orders see page 108. Orders placed after August 10 will ship 10-15 working days after final proof approval.

| item