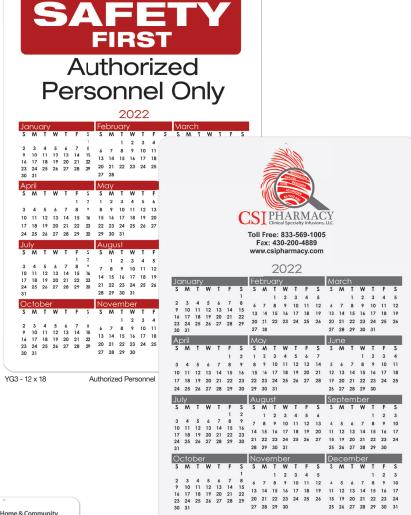

# FREE Calendar Insert!

With 5" x 7" and 7" x 10" Journals.

**Covers:** Sturdy heavyweight paperboard or poly, foil stamped in one standard color. See covers on page 4.

**Back Cover (-PS):** Black heavyweight pen safe back with elastic closure/bookmark and pen loop. A free Dynamic Pen comes inserted in loop.

**Inside Sheets:** 60 lb. white offset, light gray rules or graph printed on both sides. **1000: NO EXTRA CHARGE for logo in one standard color** on front of each sheet with rules or graph on back, OR 2 colors printed one side with blank back.

Binding: Wire-O bound on left side in black, pewter, or white.

**Packaging:** Shrink-wrapped – 50 sheet journals, 10 per package. 100 sheet journals, 5 per package.

Production Time: 5 working days after final proof approval.