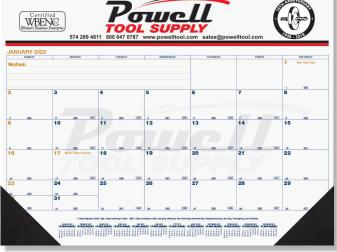

Red and Black calendar



Item DDP2A - Blue and Black calendar



Item DDP2B - Black calendar



Item DDP2C - Red and Black calendar



# Calendar Desk Pads





Item DDP3B - Black calendar



Item DDP3C - Red and Black calendar



## 3 Step Ordering

(see details page 77)

- **1**Layout
- 2Ink Color
- **3**Corner Color
- FREE 13th Month
- FREE Phantom Imprint
- MORE Corner Colors
- FREE Hole Punch
- EXCLUSIVE Corner Imprint Option

#### **Leatherette Corner Colors**



Colors shown are a printed representation. Request swatch for exact colors



### Calendar

#### with Julian and Contractor Dates



Item CA212 - Patriotic Reflex Blue & 485 Red



with Julian and Contractor dates



Item DDP4D - Blue and Gold calendar with Julian and Contractor dates.



with Julian and Contractor dates



Item DDP5D - Blue and Gold calendar with Julian and Contractor dates



Item DDP6D - Blue and Gold calendar with Julian and Contractor dates.



Size: 21 3/4 x 17

Paper Stock: 60 lb. white offset, printed one or two standard colors, one side. Padded at top with 13 sheets to a pad with chipboard back. Academic (DDP7B) has 12 sheets.

Corners: Two corners at bottom of pad. Leather-like material (see colors below). Optional imprinted corner foil stamped in one color. Choose gold, silver, copper, or white imprint. Chocolate, thunder gray, and cobalt blue may be debossed. See prices below.

Standard Features: December - December (13 months) preprinted calendar. Twelve month reference calendar standard at bottom of each layout. Company logo and information printed in imprint areas shown.

Pac