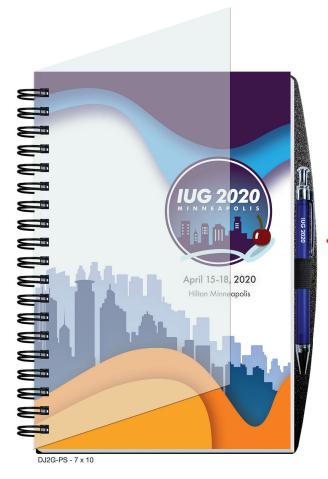

# Gloss Cover Journals

**Sheet Imprints** Add Value! Low 100 minimum!

D.I2R4-PS - 7 x 10

Front Cover: 80 lb. coated cover printed full color with gloss coat, mounted to heavy black or white paperboard.

Back Cover: Heavy black or white paperboard.