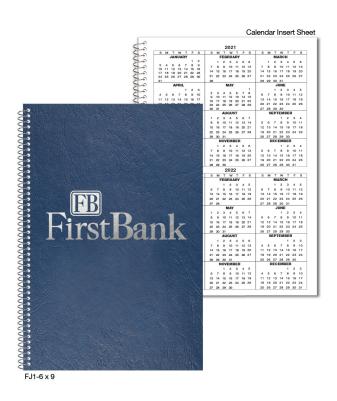

# FREE Calendar Insert!

With 5" x 7" and 7" x 10" Journals.

**Covers:** Sturdy heavyweight paperboard or poly, foil stamped in one standard color. See covers on page 4.

**Back Cover (-PS):** Black heavyweight pen safe back with elastic closure/bookmark and pen loop. A free Dynamic Pen comes inserted in loop.

**Inside Sheets:** 60 lb. white offset, light gray rules or graph printed on both sides. **1000: NO EXTRA CHARGE for logo in one standard color** on front of each sheet with rules or graph on back, OR 2 colors printed one side with blank back.

Binding: Wire-O bound on left side in black, pewter, or white.

**Packaging:** Shrink-wrapped – 50 sheet journals, 10 per package. 100 sheet journals, 5 per package.

Production Time: 5 working days after final proof approval.