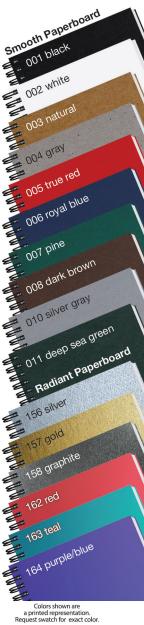

| Dynamic pen inserted (blank frost, black, red, or blue) \$1.00 ea |                                                                |              |       |       |        |         |  |
| Pen imprint (o                                                    | ne color - see pag                                             | e 34)        |       |       |        | 45¢ ea  |  |
| Metal corners (silver or copper) \$1.50 per boo                   |                                                                |              |       |       |        | r book  |  |
|                                                                   |                                                                |              |       |       |        | (V)     |  |

Plate charge: \$60.00 (v) Imported cases.







#### Journal Planner

**Cover:** Sturdy heavyweight paperboard or poly, foil stamped in one standard color. See cover colors on page 4. See foil colors on page 11.

**Back Cover (-PS):** Black heavyweight pen safe back with elastic closure/bookmark and pen loop. A free Dynamic Pen comes inserted in loop. Choose black, frost, blue, or red.

**Inside Sheets:** 60 lb. white offset, 14 months (December - January) followed by 50 sheets printed with light gray rules on both sides.

Binding: Wire-O bound on left side in black. Pewter or white upon request.

Packaging: Shrink-wrapped 5 per package.

Production Time: 10 working days after final proof approval.

| item size     | e imprint area | a 50  | 100   | 250   | 500   |
|---------------|----------------|-------|-------|-------|-------|
| M