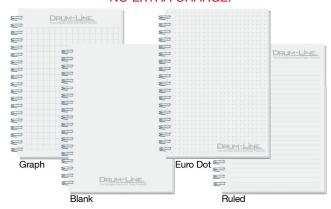

Back Cover: Durable thick 50 pt. cover stock. See colors on page 12. Black will be used unless otherwise specified.

Pen Safe Back Cover (-PS): Black heavyweight pen safe back with elastic closure/bookmark and pen loop. A free Dynamic Pen comes inserted in loop. Choose black, frost, blue, or red.

Inside Sheets: 80 ruled, graph, euro dot, or blank sheets, recycled 60 lb. white offset. Logo and lines printed in black on front of each sheet. Recycled symbol printed in lower right corner. Back of each sheet is blank. Three year calendar insert included.

Binding: Wire-O bound on left side in black.

Packaging: Shrink-wrapped 6 per package.

Production Time: 5 working days after final proof approval.

#### \* Flexible Covers



IMJ4-PS - 5 x 7

#### Name & Logo on Each Sheet NO EXTRA CHARGE!



| item    | size                 | 200  | 500  | 1000 |
|---------|----------------------|------|------|------|
| IMJ4    | 5 x 7                | 4.54 | 4.24 | 3.96 |
| IMJ4-PS | 5 x 7 with pen safe  | 6.29 | 6.00 | 5.71 |
| IDJ4    | 7 x 10               | 5.47 | 5.18 | 5.02 |
| IDJ4-PS | 7 x 10 with pen safe | 7.22 | 6.93 | 6.77 |
|         | ·                    |      |      | (OD) |

|                                       | ( ,               |
|---------------------------------------|-------------------|
| options                               | add to base price |
| Inside front cover                    | \$60.00 + 15¢ ea  |
| Imprint on back of each sheet         | \$60.00 + 6¢ ea   |
| White or pewter wire-o binding        | 13¢ ea            |
| Pen imprint (one color - see pa