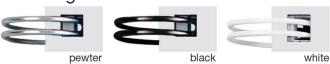

Binding: Wire-O bound on left side in black, pewter, or white.

**Packaging:** Shrink-wrapped – 50 sheet journals, 10 per package. 100 sheet journals, 5 per package.

Production Time: 5 working days after final proof approval.

Binding: Wire-O bound on left side in black, pewter, or white. Other colors available on 1000 or more.

Packaging: Shrink-wrapped - 50 sheet journals, 10 per package. 100 sheet journals, 5 per package.

Production Time: 5 working days after final proof approval.

Binding: Wire-O bound on left side in black, pewter, or white.

Packaging: Shrink-wrapped – 50 sheet journals, 10 per package. 100 sheet journals, 5 per package.

Production Time: 5 working days after final proof approval.

Binding: Wire-O bound on left side in black, pewter, or white.

Packaging: Shrink-wrapped - 50 sheet journals, 10 per package. 100 sheet journals, 5 per package.

Production Time: 10 working days after final proof approval.