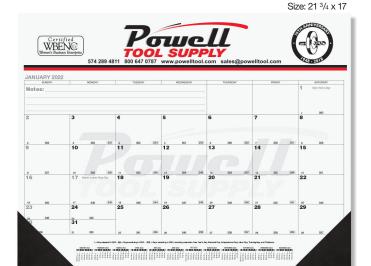

P1B - Black calendar



Item DDP1C - Red and Black calendar



Item DDP2A - Blue and Black calendar



Item DDP2B - Black calendar



Item DDP2C - Red and Black calendar



# Calendar Desk Pads





Item DDP3B - Black calendar



Item DDP3C - Red and Black calendar



## 3 Step Ordering

(see details page 77)

- **1**Layout
- 2Ink Color
- **3**Corner Color
- FREE 13th Month
- FREE Phantom Imprint
- MORE Corner Colors
- FREE Hole Punch
- EXCLUSIVE Corner Imprint Option

#### **Leatherette Corner Colors**



Colors shown are a printed representation. Request swatch for exact colors



### Calendar

#### with Julian and Contractor Dates



Item CA212 - Patriotic Reflex Blue & 485 Red



with Julian and Contractor dates



Item DDP4D - Blue and Gold calendar with Julian and Contractor dates.



with Julian and Contractor dates



Item DDP5D - Blue and Gold calendar with Julian and Contractor dates



Item DDP6D - Blue and Gold calendar with Julian and Contractor dates.



Size: 21 3/4 x 17

Paper Stock: 60 lb. white offset, printed one or two standard colors, one side. Padded at top with 13 sheets to a pad with chipboard back. Academic (DDP7B) has 12 sheets.

Corners: Two corners at bottom of pad. Leather-like material (see colors below). Optional imprinted corner foil stamped in one color. Choose gold, silver, copper, or white imprint. Chocolate, thunder gray, and cobalt blue may be debossed. See prices below.

Standard Features: December - December (13 months) preprinted calendar. Twelve month reference calendar standard at bottom of each layout. Company logo and information