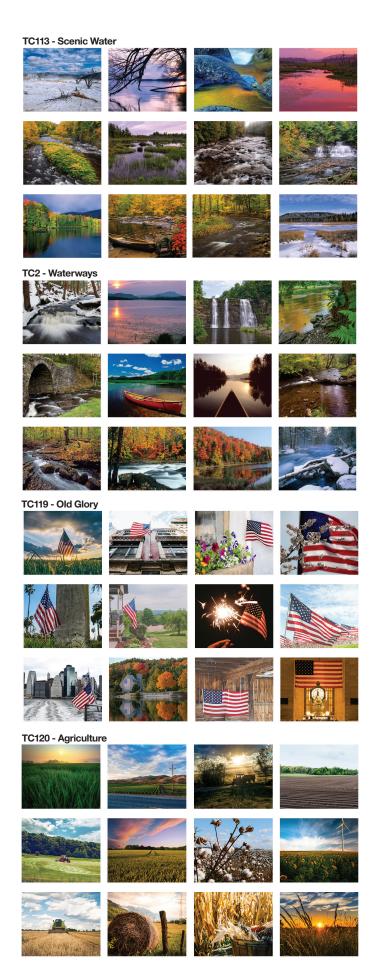

6 x 4 1/2

**Imprint Areas:** 

Top Front Panel: 6 3/16 x 1 1/2

Bottom (behind calendar): 6 3/16 x 4 3/4. Submit custom art or choose stock January 2022 calendar.

Back Panel: 6 7/16 x 1 1/2

Board: 80 lb. coated cover printed full color with gloss coat, mounted to heavy black chipboard.

Standard Features: December - December (13 months) calendar, includes American holidays and moon phases. Die cut easel back for table or desk.

Production Time: Early orders see page 108. Orders placed after August 10 will ship 10-15 working days after final proof approval.

## Tent Desk

# Calendars





TC117 - Serene Sunsets

Same price for one to full color imprint!



TC118 - Peaceful Peaks



TC110 - Majestic Outdoors

See details on page 83.



### Tent Desk

# Calendars



TC113 - Scenic Water





TC119 - Old Glory

First American Title™

\* Same price for one to full color imprint!

Wasatch County • Utah County • Central Utah • Southern Utah Toll-Free 800.260.4419 | Website www.firstam.com/UT



TC120 - Agriculture

See details on page 83.

# Tent Desk Calendars



TC112 - American Wildlife

\* Same price for one to full color imprint!



TC122 - Active Lifestyle



See details on page 83.



# Tent Desk Calendars



























TC122 - Active Lifestyle

























TC116 - Motivations

























TC123 - Magnificent Trains























TC124 - Safety Messages

Overall Size: 5 13/16 x 4 1/2 Imprint Area: 5 5/16 x 1 1/16 Flat Size for Mailing: 5 13/16 x 6 1/4

Calendar Sheets: 80 lb. gloss text, 12 calendar sheets, front month at a