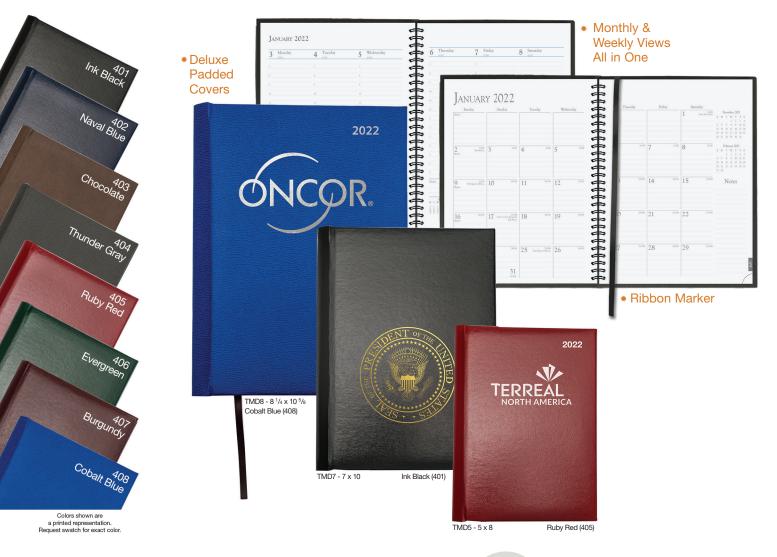

Pen Safe Back Cover (-PS): Black heavyweight pen safe back with elastic closure/bookmark and pen loop. A free Dynamic Pen comes inserted in loop. Choose black, frost, blue, or red.

Inside Sheets: 60 lb. white offset, light gray rules or graph printed on both sides. See options for custom inside sheets.