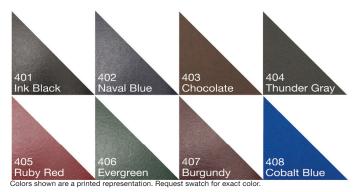

#### Standard Die Cut Shapes Other sizes and shapes available, consult factory.

Covers: Heavyweight stock with die cut window on front cover and full color insert sheet showing through window. See paperboard cover colors on page 4. Front cover foil stamped in one standard color. See foil colors on page 5.