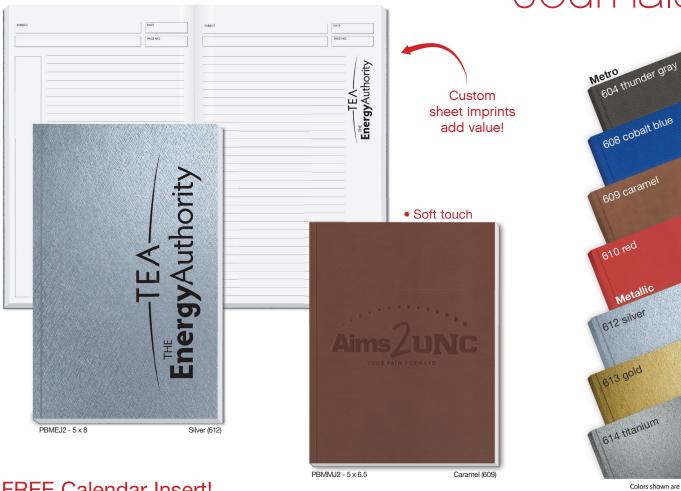

# Sheet Imprints Add Value! Now available on 100 pieces!

(more layout ideas on page 32)

# Best Selling Journals

Create a unique promotional journal. Choose smooth, textured, or metallic paperboard or vibrant, durable poly all for one low price.

Colors shown are a printed representation. Request swatch for exact color.

# Embossed Journals

a printed representation. Request swatch for exact color.

Cover: Heavyweight 80 pt. paperboard with embossed alligator pattern, foil stamped in one standard color.

Teal (163)

MJ1B - 5 x 7