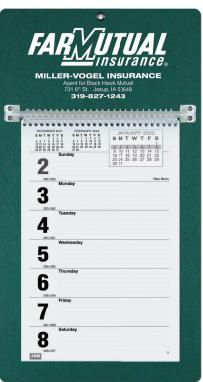

| 17 x 12                            | 4.98 | 4.68 | 4.04      | 3.55      |
| MW3C After July 1st    | 17 x 12                            | 5.22 | 4.91 | 4.23      | 3.72      |
| •                      |                                    |      |      |           | (4R)      |
| options                |                                    |      |      | add to ba | ase price |
| Mailing tubes bulk     |                                    |      |      |           | 75¢ ea    |
| Mailing tubes inserted |                                    |      |      |           | \$1.20 ea |
| Paper wrappers         |                                    |      |      |           | 70¢ ea    |

# Weekly Wall Calendars



#### Metal reinforced eyelet



Full Color WCW7 - 7 x 12 1/4 Sunday start



WCW5 - 7 x 13 Sunday start

Foil Stamped

#### **Full Color**

Item: WCW3 Sunday start Item: WCW4 Monday start Size: 9 x 12 1/4

Imprint Area Top:  $7 \frac{3}{4} \times 2 \frac{1}{2}$  Imprint Area Top:  $6 \frac{1}{4} \times 2 \frac{1}{2}$ 

Item: WCW7 Sunday start Item: WCW6 Monday start

Size: 7 x 12 1/4

#### Foil Stamped

Item: WCW5 Sunday start Item: WCW2 Monday start

Size: 7 x 13

Imprint Area: 2 1/2 x 6 1/4



Optional die cut easel back for table or desk available.



Calendar Board: Heavyweight board with full color or foil stamped imprint. See board colors page 4 (excludes poly). See foil colors page 5.

Standard Features: Durable single rod design to prevent breakage. WCW2/5 - Die cut easel back for table or desk included.

Calendar Sheets: Week at a glance with room to wri