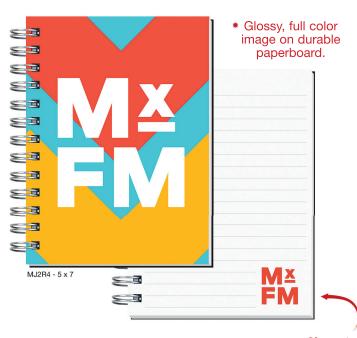

# Gloss Cover Journals

**Sheet Imprints** Add Value! Low 100 minimum!

D.I2R4-PS - 7 x 10

Front Cover: 80 lb. coated cover printed full color with gloss coat, mounted to heavy black or white paperboard.

Back Cover: Heavy black or white paperboard.

Pen Safe Back Cover (-PS): Black heavyweight pen safe back with elastic closure/bookmark and pen loop. A free Dynamic Pen comes inserted in loop. Choose black, frost, blue, or red.

Inside Sheets: 60 lb. white offset, light gray rules printed on both sides. 1000: NO EXTRA CHARGE for logo in one standard color on front of each sheet with rules on back, OR 2 colors printed one side with blank back.