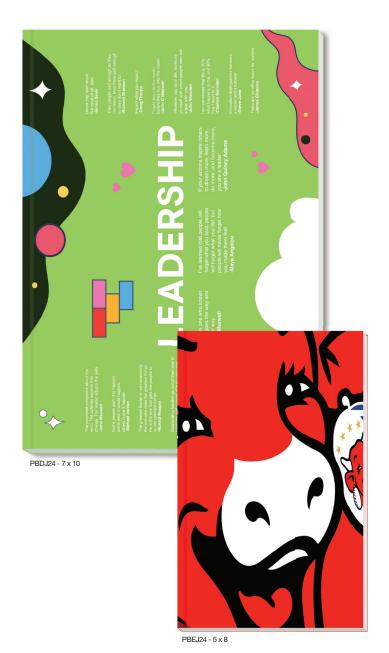

# Best Selling JOURNAIS

# Best Selling Journals

# Best Selling Journals

Create a unique promotional journal. Choose smooth, textured, or metallic paperboard or vibrant, durable poly all for one low price.

Colors shown are a printed representation. Request swatch for exact color.