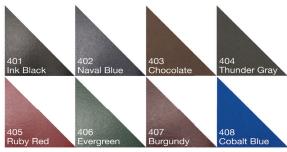

|
|                                       | (v)                                           |
|                                       |                                               |

## Calendar esk Pads

Size: 21 3/4 x 17



Item DDP1A - Blue and Black calendar



Item DDP1B - Black calendar



Item DDP1C - Red and Black calendar



Item DDP2A - Blue and Black calendar



Item DDP2B - Black calendar



Item DDP2C - Red and Black calendar



# Calendar Desk Pads





Item DDP3B - Black calendar



Item DDP3C - Red and Black calendar



## 3 Step Ordering

(see details page 77)

- **1**Layout
- 2Ink Color
- **3**Corner Color
- FREE 13th Month
- FREE Phantom Imprint
- MORE Corner Colors
- FREE Hole Punch
- EXCLUSIVE Corner Imprint Option

#### **Leatherette Corner Colors**



Colors shown are a printed representation. Request swatch for exact colors



### Calendar

#### with Julian and Contractor Dates



Item CA212 - Patriotic Reflex Blue & 485 Red



with Julian and Contractor dates



Item DDP4D - Blue and Gold calendar with Julian and Contractor dates.



with Julian and Contractor dates



Item DDP5D - Blue and Gold calendar with Julian and Contractor dates



Item DDP6D - Blue and Gold calendar with Julian and Contractor dates.



Size: 21 3/4 x 17

Paper Stock: 60 lb. white offset, printed one or two standard colors, one side. Padded at top with 13 sheets to a pad with chipboard back. Academic (DDP7B) has 12 sheets.

Corners: Two corners at bottom of pad. Leather-like material (see colors below). Optional imprinted corner foil stamped in one color. Ch