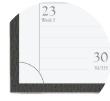

# FREE Calendar Insert!

With 5" x 7" and 7" x 10" Journals.

**Covers:** Sturdy heavyweight paperboard or poly, foil stamped in one standard color. See covers on page 4.

**Back Cover (-PS):** Black heavyweight pen safe back with elastic closure/bookmark and pen loop. A free Dynamic Pen comes inserted in loop.

**Inside Sheets:** 60 lb. white offset, light gray rules or graph printed on both sides. **1000: NO EXTRA CHARGE for logo in one standard color** on front of each sheet with rules or graph on back, OR 2 colors printed one side with blank back.

Binding: Wire-O bound on left side in black, pewter, or white.

**Packaging:** Shrink-wrapped – 50 sheet journals, 10 per package. 100 sheet journals, 5 per package.

Production Time: 5 working days after final proof approval.