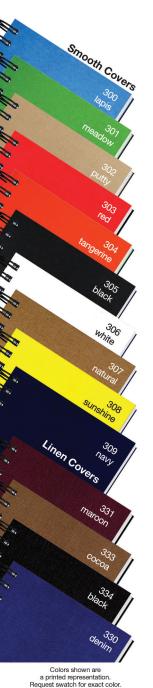

# Best Selling Journals

Create a unique promotional journal. Choose smooth, textured, or metallic paperboard or vibrant, durable poly all for one low price.

Colors shown are a printed representation. Request swatch for exact color.

#### Standard Die Cut Shapes Other sizes and shapes available, consult factory.

Covers: Heavyweight stock with die cut window on front cover and full color insert sheet showing through window. See paperboard cover colors on page 4. Front cover foil stamped in one standard color. See foil colors on page 5.