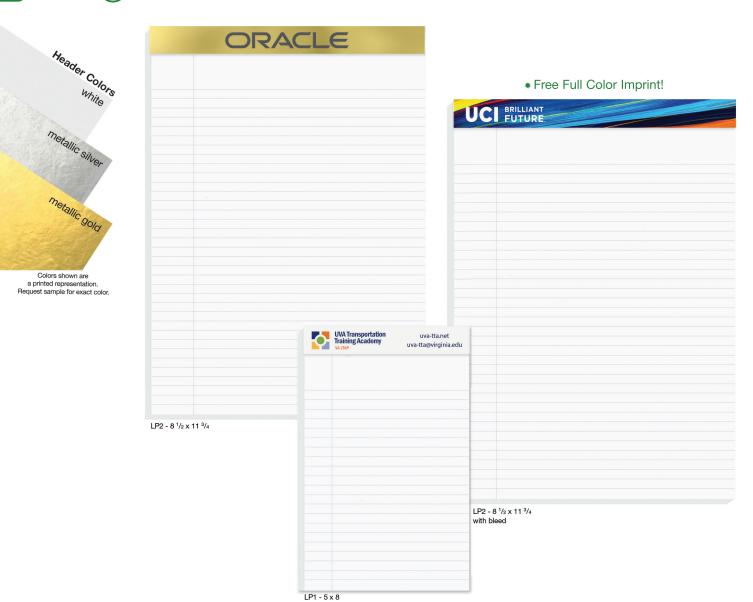

x 10 <sup>1</sup> / <sub>2</sub> | 2.69 | 2.40  | 1.85    | 1.21    |
|                             |                                                                |                                                                |      |       |         | (4R)    |
| options                     | options add to base price                                      |                                                                |      |       |         | e price |
| Additional 20 sheets 45¢ ea |                                                                |                                                                |      |       |         | 45¢ ea  |

<sup>\*</sup>Longer production time may be required. For larger quantities or options not listed, call for quote.



### Econo egal Pads



Headers: White, Metallic Gold or Metallic Silver printed one to full color, EXACT PMS COLOR MATCHES NOT GUARANTEED ON METALLIC HEADERS.

Standard Features: 30 perforated sheets of 18 lb. white tablet bond with standard gray ruling pattern on front and back, chipboard back. No imprint available.

Standard Ink Colors: PMS® 185-Red, Reflex Blue, 348-Green, Pantone Yellow, 021-Orange, 202-Burgundy, Black.

Packaging: Shrink-wrapped 10 per package.

Production Time: 250-1000: 5 working days. 1001-2000: 7 working days. All production times begin after final proof approval.

| item                           | size                                                           | header imprint area             | 250             | 500  | 1000  | 2000   |
|--------------------------------|-------------