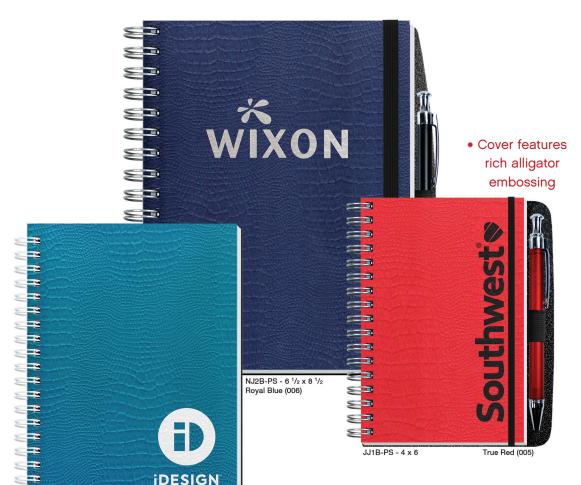

# Embossed Journals

a printed representation. Request swatch for exact color.

Cover: Heavyweight 80 pt. paperboard with embossed alligator pattern, foil stamped in one standard color.

Teal (163)

MJ1B - 5 x 7

Back Cover (-PS): Black heavyweight pen safe back with elastic closure/bookmark and pen loop. A free Dynamic Pen comes inserted in loop. Choose black, frost, blue, or red.

Inside Sheets: 60 lb. white offset, light gray rules or graph printed on both sides. 1000: NO EXTRA CHARGE for logo in one standard color on front of each sheet with rules or graph on back, OR 2 colors printed one side with blank back.

Binding: Wire-O bound on left side in black, pewter, or white.

Packaging: Shrink-wrapped – 50 sheet journals, 10 per package. 100 sheet journals, 5 per package.

Production Time: 5 working days after final proof approval.