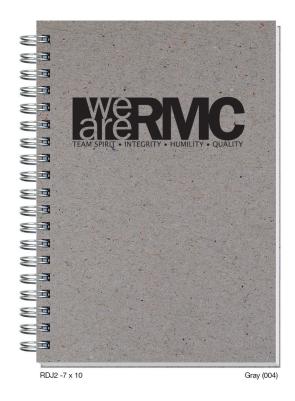

# Best Selling JOURNAIS

# FREE Calendar Insert!

With 5" x 7" and 7" x 10" Journals.

**Covers:** Sturdy heavyweight paperboard or poly, foil stamped in one standard color. See covers on page 4.

**Back Cover (-PS):** Black heavyweight pen safe back with elastic closure/bookmark and pen loop. A free Dynamic Pen comes inserted in loop.

**Inside Sheets:** 60 lb. white offset, light gray rules or graph printed on both sides. **1000: NO EXTRA CHARGE for logo in one standard color** on front of each sheet with rules or graph on back, OR 2 colors printed one side with blank back.

Binding: Wire-O bound on left side in black, pewter, or white.

**Packaging:** Shrink-wrapped – 50 sheet journals, 10 per package. 100 sheet journals, 5 per package.

Production Time: 5 working days after final proof approval.