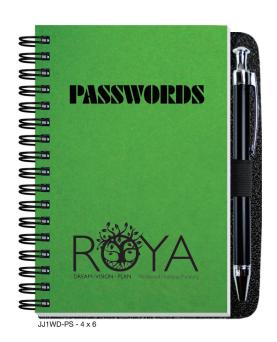

# Embossed Journals

a printed representation. Request swatch for exact color.

Cover: Heavyweight 80 pt. paperboard with embossed alligator pattern, foil stamped in one standard color.

Teal (163)

MJ1B - 5 x 7

Back Cover (-PS): Black heavyweight pen safe back with elastic closure/bookmark and pen loop. A free Dynamic Pen comes inserted in loop. Choose black, frost, blue, or red.

Inside Sheets: 60 lb. white offset, light gray rules or graph printed on both sides. 1000: NO EXTRA CHARGE for logo in one standard color on front of each sheet with rules or graph on back, OR 2 colors printed one side with blank back.