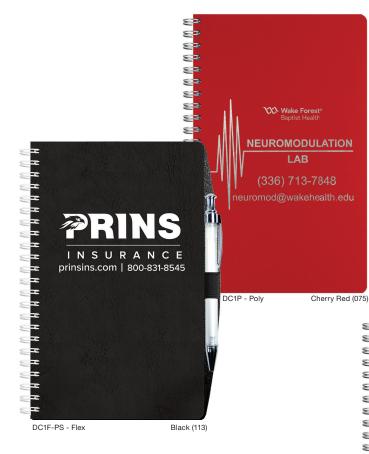

|                                                                |      |      |      | (4R) |
| and the second s |                                                                |      |      |      |      |

Inside front and/or back cover imprint \$60.00 + 15¢ ea

For larger quantities or options not listed, call for quote.



# Weekly Planners



5 **3 3** 5 **3** 6 **3 3 LONE STAR BANK** = **3** = **=** 5 **=** 5 2022 PLANNER DC14-PS - Full Color

Translucent Poly 070 lime 073 bright blue 074 grape 075 cherry red 076 magenta 078 lemon Opaque Poly 050 black 052 navy 053 electric blue 054 fire red 055 bright yellow Flex Leatherette 110 navy 111 green 112 red 113 black

Colors shown are

Size:  $5^{1/4} \times 8^{1/4}$  Foil Imprint Area: 16 sq. in.

Poly Cover: 30 pt. poly front, foil stamped in one standard color. White heavyweight 24 pt. coated one side back. Poly back available, see options below.

Flex Covers: Navy, Green, Red, or Black leatherette, foil stamped in one standard color on front cover.

Full Color Cover: White 15 pt. coated one side, printed one to full color with clear coat. White 24 pt. back.

Pen Safe Back Cov