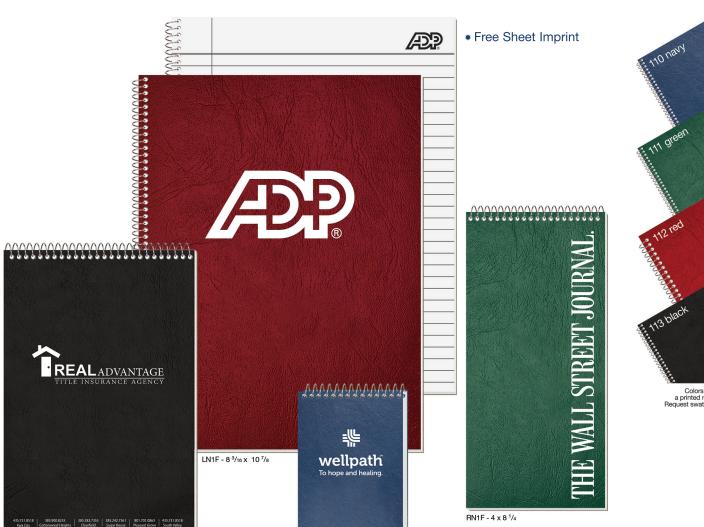

# Gloss Cover Journals

**Sheet Imprints** Add Value! Low 100 minimum!

D.I2R4-PS - 7 x 10

Front Cover: 80 lb. coated cover printed full color with gloss coat, mounted to heavy black or white paperboard.

Back Cover: Heavy black or white paperboard.

Pen Safe Back Cover (-PS): Black heavyweight pen safe back with elastic closure/bookmark and pen loop. A free Dynamic Pen comes inserted in loop. Choose black, frost, blue, or red.

Inside Sheets: 60 lb. white offset, light gray rules printed on both sides. 1000: NO EXTRA CHARGE for logo in one standard color on front of each sheet with rules on back, OR 2 colors printed one side with blank back.

Binding: Wire-O bound on left side in black, pewter, or white.

Packaging: Shrink-wrapped - 50 sheet journals, 10 per package. 100 sheet journals, 5 per package.

Production Time: 10 working days after final proof approval.