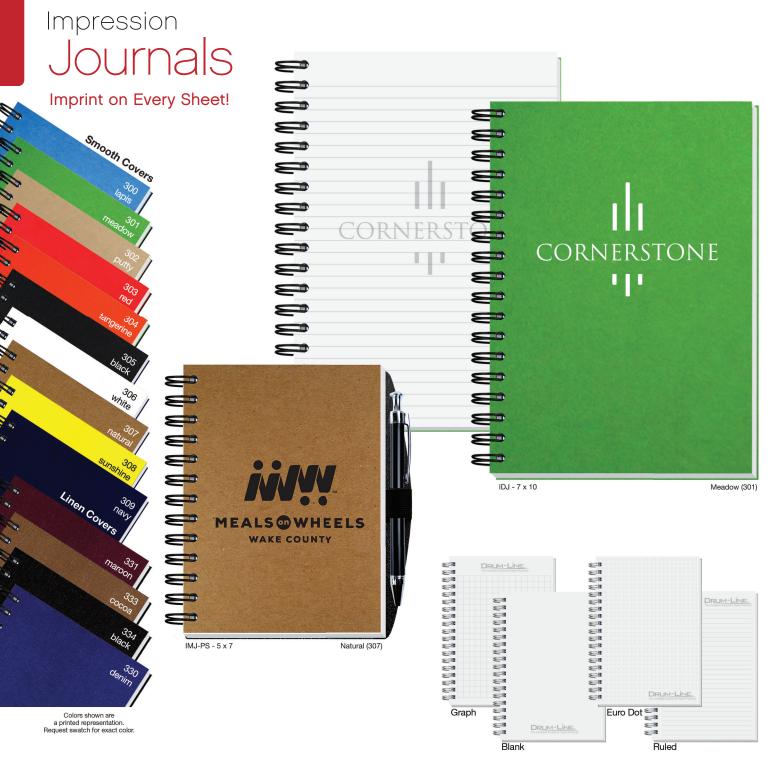

# Sheet Imprints Add Value! Now available on 100 pieces!

(more layout ideas on page 32)

# Best Selling Journals

Create a unique promotional journal. Choose smooth, textured, or metallic paperboard or vibrant, durable poly all for one low price.

Colors shown are a printed representation. Request swatch for exact color.