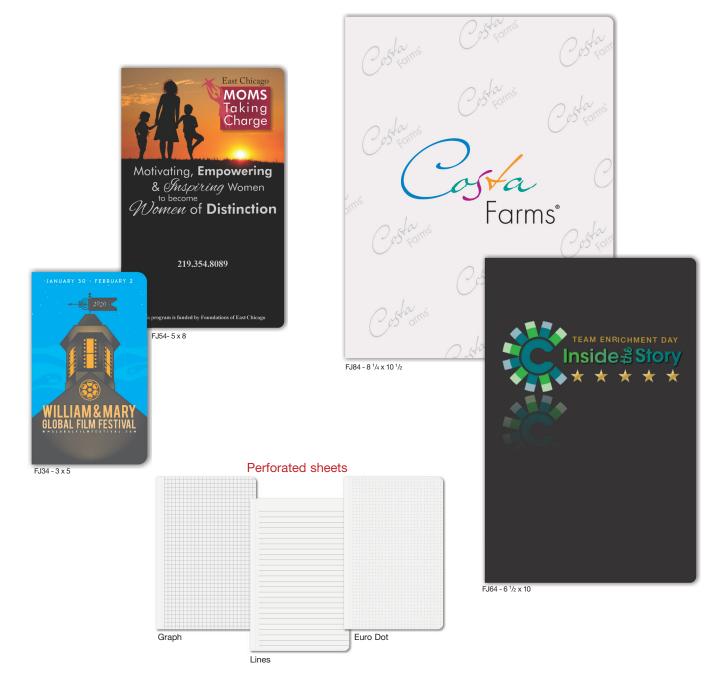

# Best Selling JOURNAIS

# FREE Calendar Insert!

With 5" x 7" and 7" x 10" Journals.

**Covers:** Sturdy heavyweight paperboard or poly, foil stamped in one standard color. See covers on page 4.

**Back Cover (-PS):** Black heavyweight pen safe back with elastic closure/bookmark and pen loop. A free Dynamic Pen comes inserted in loop.

**Inside Sheets:** 60 lb. white offset, light gray rules or graph printed on both sides. **1000: NO EXTRA CHARGE for logo in one standard color** on front of each sheet with rules or graph on back, OR 2 colors printed one side with blank back.

Binding: Wire-O bound on left side in black, pewter, or white.

**Packaging:** Shrink-wrapped – 50 sheet journals, 10 per package. 100 sheet journals, 5 per package.

Production Time: 5 working days after final proof approval.