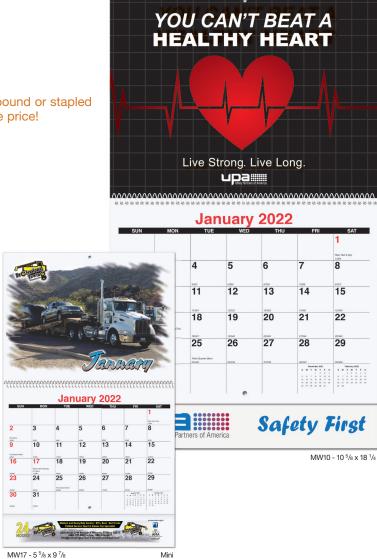

## Custom Photo Wall Calendars

\* Coil bound or stapled same price!

**Full Size** 

Item: MW10/MW10S (Standard) Item: MW10E/MW10SE (Easy Read)

Size: Open 10 5/8 x 18 1/4 Closed 10 5/8 x 10 1/4 Photo Size: 10 5/8 x 8 1/8 Ad Imprint Area: 10 x 1 1/2 Item: MW17 Size: Open 5 5/8 x 9 7/8

Mini

Closed 5 5/8 x 5 3/4 Photo Size: 5 5/8 x 4 1/4 Ad Imprint Area: 5 x 1

Paper Stock: 12 sheets, 80 lb. gloss text. Front and back cover, 80 lb. gloss cover. Photographs printed full color with calendar printed two colors (exact PMS matches not available). Submit 13 custom photos (one per month plus the front cover). Company logo/tagline full color imprint on bottom of back sheet.

Standard Features: MW10: Coil bound with white wire. MW10S: Stapled. MW17: Coil bound with silver wire. Hole at top for hanging. January-December (12 months) calendar includes American holidays, moon phases, and Julian dates. Last sheet features two years at a glance.

- 13 custom photos
- Only 100 minimum order
- Start any month
- Customized date blocks available

| item                  | 100  | 250  | 500  | 1000 |
|-----------------------|------|------|------|------|
| MW17 Coil bound       | 3.48 | 3.19 | 2.87 | 2.58 |
| MW10/MW10E Coil bound | 6.93 | 6.33 | 5.74 | 5.15 |
| MW10S/MW10SE Stapled  | 6.93 | 6.33 | 5.74 | 5.15 |
| •                     |      |      |      | (4R) |