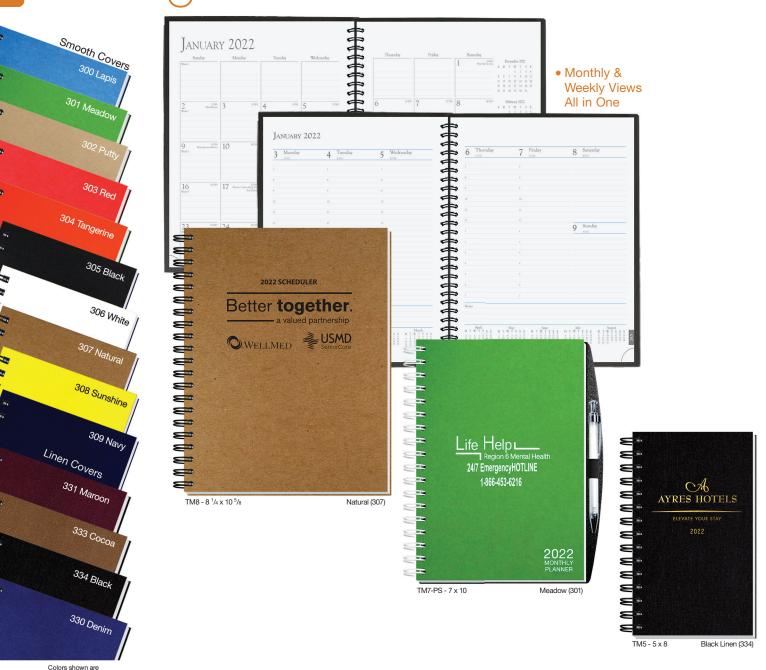

## Monthly Planners

Leatherette 110 navy

111 green

112 red

113 black **Trekke** 

601 black

602 hot P

605 navy

611 purple

603 tangerin

606 brilliant blue

Metro 604 thunder gray

608 cobalt blue

609 caramel

610 red

612 silver

Colors shown are a printed representation. Request swatch for exact color.

MFP24 - 8 <sup>1</sup>/<sub>4</sub> x 10 <sup>3</sup>/<sub>4</sub>

## Time Managers

**Covers:** Sturdy heavyweight stock, foil stamped in one standard color. See foil colors page 2.

**Pen Safe Back Cover (-PS):** Black heavyweight pen safe back with elastic closure/bookmark and pen loop. A free Dynamic Pen comes inserted in loop. Choose black, frost, blue, or red.

Inside Sheets: 14 months (December - January), monthly and weekly views printed in blue and gray on 60 lb. white offset with perforated page corners, reference pages, and white double pocket inserted in the back.

Binding: Wire-O on left side in black, pewter or white.

| item   | size                                                           | imprint area | 50    | 100   | 250   | 500   | 1000 |
|--------|----------------------------------------------------------------|--------------|-------|-------|-------|-------|------|
| TM5    | 5 x 8                                                          | 16 sq. in.   | 6.72  | 6.05  | 5.59  | 5.31  | 5.05 |
| TM5-PS | 5 x 8                                                          | 16 sq. in.   | 8.39  | 7.72  | 7.26  | 6.98  | 6.72 |
| TM7    | 7 x 10                                                         | 18 sq. in.   | 10.66 | 9.60  | 8.85  | 8.44  | 7.99 |
| TM7-PS | 7 x 10                                                         | 18 sq. in.   | 12.33 | 11.27 | 10.52 | 10.11 | 9.66 |
| TM8    | 8 <sup>1</sup> / <sub>4</sub> x 10 <sup>5</sup> / <sub>8</sub> | 18 sq. in.   | 11.03 | 9.94  | 9.16  | 8.72  | 8.27 |
| TM8-PS | 8 <sup>1</sup> / <sub>4</sub> x 10 <sup>5</sup> / <sub>8</sub> | 18 sq. in.   | 12.70 | 11.61 | 10.83 | 10.39 | 9.94 |
|        |                                                                |              |       |       |       |       |      |