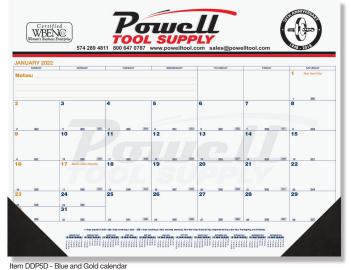

#### with Julian and Contractor Dates

Item CA212 - Patriotic Reflex Blue & 485 Red

Item DDP4B - Black calendar with Julian and Contractor dates

Item DDP4D - Blue and Gold calendar with Julian and Contractor dates.

with Julian and Contractor dates

with Julian and Contractor dates

Item DDP6D - Blue and Gold calendar with Julian and Contractor dates.

Size: 21 3/4 x 17

Paper Stock: 60 lb. white offset, printed one or two standard colors, one side. Padded at top with 13 sheets to a pad with chipboard back. Academic (DDP7B) has 12 sheets.

Corners: Two corners at bottom of pad. Leather-like material (see colors below). Optional imprinted corner foil stamped in one color. Choose gold, silver, copper, or white imprint. Chocolate, thunder gray, and cobalt blue may be debossed. See prices below.

Standard Features: December - December (13 months) preprinted calendar. Twelve month reference calendar standard at bottom of each layout. Company logo and information printed in imprint areas shown.

Preprinted Calendar Color: Item DDP6D - Blue & Gold with Julian & Contractor dates