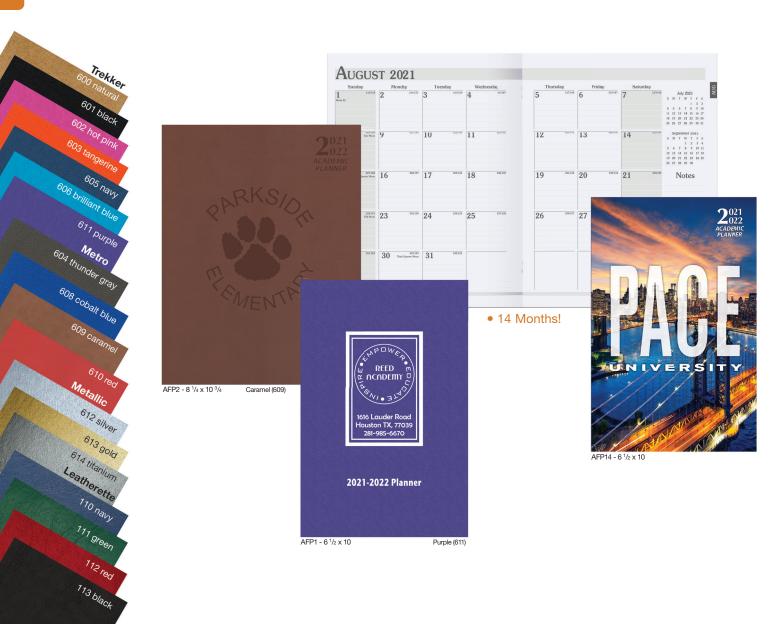

## Academic Monthly Planners

#### Foil Stamped

Cover: Flexible leatherette or textured paper, foil stamped in one standard color. Metro leather-like covers available blind debossed

Inside Sheets: Monthly calendar view, white offset printed gray ink on two sides. No customization available. Includes 14 months (July-August).

Binding: Bound on the left side with two staples. Square corners.

| item | size                                                           | imprint area | 100  | 250  | 500  | 1000 |
|------|----------------------------------------------------------------|--------------|------|------|------|------|
| AFP1 | 6 <sup>1</sup> / <sub>2</sub> x 10                             | 18 sq. in.   | 3.72 | 3.42 | 3.09 | 2.79 |
| AFP2 | 8 <sup>1</sup> / <sub>4</sub> x 10 <sup>3</sup> / <sub>4</sub> | 18 sq. in.   | 4.03 | 3.71 | 3.38 | 3.06 |
|      |                                                                |              |      |      |      | (40) |