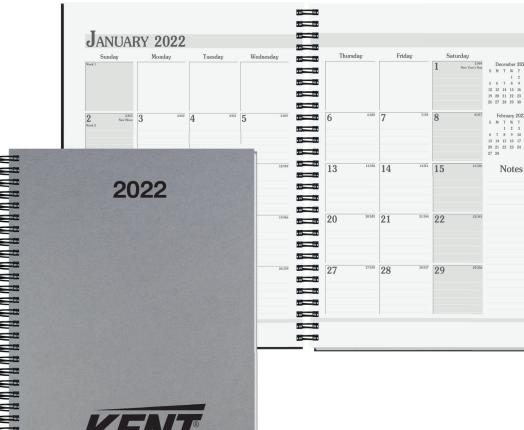

## Journal Planners

Precision Foods Group MFPDJ1 - 7 x 10 Additional cover colors available at drum-line.com

Silver Gray (010)

Hybrid planner includes ruled sheets!

Cover: Sturdy heavyweight paperboard or poly, foil stamped in one standard color.

Back Cover (-PS): Black heavyweight pen safe back with elastic closure/bookmark and pen loop. A free Dynamic Pen comes inserted in loop. Choose black, frost, blue, or red.

Inside Sheets: 60 lb. white offset, 14 months (December -January) followed by 50 sheets printed with light gray rules on both sides.

Binding: Wire-O bound on left side in black. Pewter or white upon request.

Standard Foil Colors: Gloss-Black, White, Ivory, Red, Green, Blue, Navy, Orange, Pink; Metallic-Silver, Gold, Copper, Red, Green, Blue.

| item      | size   | imprint area | 50    | 100   | 250   | 500   |
|-----------|--------|--------------|-------|-------|-------|-------|
| MFPDJ1    | 7 x 10 | 18 sq. in.   | 13.11 | 12.69 | 11.82 | 11.20 |
| MFPDJ1-PS | 7 x 10 | 18 sq. in.   | 14.78 | 14.36 | 13.49 | 12.87 |
|           |        |              |       |       |       | (4R)  |