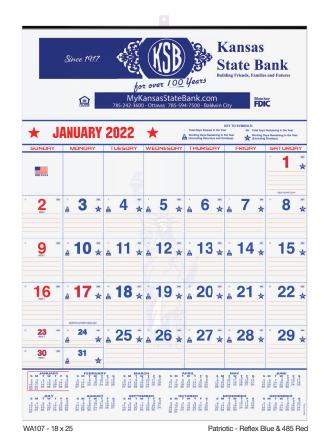

Item: WA107 Patriotic (Reflex Blue and 485 Red)

**Size:** 18 x 25

Imprint Area: 17 x 4 <sup>1</sup>/<sub>2</sub>

Paper Stock: 13 sheets, 50 lb. white offset, printed one or two

standard colors. Black tin at top with hanger.

Standard Ink Colors: PMS® 185-Red, 485-Red, Reflex Blue, 348-Green, 354-Green, Pantone Yellow, 021-Orange, 165-Orange, 202-Burgundy, Black.

Standard Features: 13 month (December - December) preprinted calendar includes memo lines in date blocks along with symbols denoting days elapsed and remaining in the year, work days remaining without Saturdays and Sundays, and work days remaining without Sundays. Includes American and major Canadian holidays and moon phases.

| item            | imprint    | 100  | 250  | 500  | 1000 |
|-----------------|------------|------|------|------|------|
| MW20A-T / WA107 | One Color  | 8.08 | 7.26 | 6.46 | 5.96 |
| MW20A-T / WA107 | Two Colors | 8.94 | 7.61 | 6.62 | 6.06 |
| MW20Z           | One Color  | 8.94 | 7.61 | 6.63 | 6.06 |
| MW20Z           | Two Colors | 9.81 | 7.96 | 6.81 | 6.15 |
|                 |            |      |      |      | (AD) |