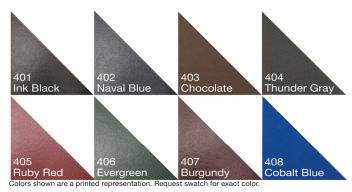

Corners: Two corners at bottom of pad. Leather-like material (see colors below). Optional imprinted corner foil stamped in one color. Choose gold, silver, copper, or white imprint. Chocolate, thunder gray, and cobalt blue may be debossed. See prices below.

#### **Leatherette Corner Colors**

Black

| imprint                        | 100  | 250               | 500    | 1000    |  |  |
|--------------------------------|------|-------------------|--------|---------|--|--|
| One Color                      | 7.33 | 5.48              | 4.20   | 4.05    |  |  |
| Two Colors                     | 7.81 | 5.97              | 4.68   | 4.53    |  |  |
| Imprinted Corner (1 color)     | 0.88 | 0.55              | 0.42   | 0.37    |  |  |
|                                |      |                   |        | (4R)    |  |  |
| options                        |      | add to base price |        |         |  |  |
| Ink colors other than standard |      | \$60.00 ea        |        |         |  |  |
| 2 hole punch                   |      | FRI               | EE 10¢ | oer pad |  |  |
| 2 additional corners           |      | 75¢ per pad       |        |         |  |  |
| Imprinted corner plate charge  |      |                   |        | \$60.00 |  |  |
|                                |      |                   |        | (v)     |  |  |