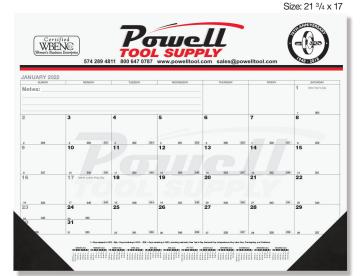

## Calendar Desk Pads

Size: 21 3/4 x 17

Item DDP1A - Blue and Black calendar

Item DDP1B - Black calendar

Item DDP1C - Red and Black calendar

Item DDP2A - Blue and Black calendar

Item DDP2B - Black calendar

Item DDP2C - Red and Black calendar

with Julian and Contractor dates

with Julian and Contractor dates

Item DDP6D - Blue and Gold calendar with Julian and Contractor dates.

Size: 21 3/4 x 17

Paper Stock: 60 lb. white offset, printed one or two standard colors, one side. Padded at top with 13 sheets to a pad with chipboard back. Academic (DDP7B) has 12 sheets.

Corners: Two corners at bottom of pad. Leather-like material (see colors below). Optional imprinted corner foil stamped in one color. Choose gold, silver, copper, or white imprint. Chocolate, thunder gray, and cobalt blue may be debossed. See prices below.

Standard Features: December - December (13 months) preprinted calendar. Twelve month reference calendar standard at bottom of each layout. Company logo and information printed in imprint areas shown.

#### **Calendar Layouts and Imprint Areas**

Preprinted Calendar Color: Item DDP1A - Blue & Black Item DDP1B - Black

Item DDP1C - Red & Black

Preprinted Calendar Color: Item DDP4B - Black Item DDP4D - Blue & Gold Item CA212 - Blue & Red with Julian & Contractor dates

Preprinted Calendar Color: Item DDP2A - Blue & Black Item DDP2B - Black Item DDP2C - Red & Black

Preprinted Calendar Color: Item DDP5B -Black Item DDP5D - Blue & Gold with Julian & Contractor dates

Preprinted Calendar Color: Item DDP3A - Blue & Black Item DDP3B - Black Item DDP3C - Red & Black