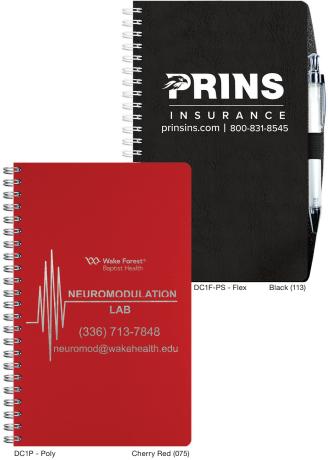

## Journal Planners

Precision Foods Group MFPDJ1 - 7 x 10 Additional cover colors available at drum-line.com

Silver Gray (010)

Hybrid planner includes ruled sheets!

Cover: Sturdy heavyweight paperboard or poly, foil stamped in one standard color.

Back Cover (-PS): Black heavyweight pen safe back with elastic closure/bookmark and pen loop. A free Dynamic Pen comes inserted in loop. Choose black, frost, blue, or red.

Inside Sheets: 60 lb. white offset, 14 months (December -January) followed by 50 sheets printed with light gray rules on both sides.

Binding: Wire-O bound on left side in black. Pewter or white upon request.

Standard Foil Colors: Gloss-Black, White, Ivory, Red, Green, Blue, Navy, Orange, Pink; Metallic-Silver, Gold, Copper, Red, Green, Blue.

## Weekly Planners

DC14-PS - Full Color

Colors shown are a printed representation. Request swatch for exact color

**Size:** 5 <sup>1</sup>/<sub>4</sub> x 8 <sup>1</sup>/<sub>4</sub> Foil Imprint Area: 16 sq. in.

Poly Cover: 30 pt. poly front, foil stamped in one standard color. White heavyweight 24 pt. coated one side back.

Flex Covers: Navy, Green, Red, or Black leatherette, foil stamped in one standard color on front cover.

Full Color Cover: White 15 pt. coated one side, printed one to full color with clear coat. White 24 pt. back.

Pen Safe Back Cover (-PS): Black heavyweight back with elastic closure/bookmark and pen loop. A free Dynamic Pen comes inserted in loop. Choose Black, Blue, Red, or Frost.

Standard Foil Colors: Gloss-Black, White, Ivory, Red, Green, Blue, Navy, Orange, Pink; Metallic-Silver, Gold, Copper, Red, Green, Blue.

Inside Sheets: January - December week at a glance calendar sheets with space for notes.

Binding: Wire-O bound on left side in black, pewter, or white.

| item    | description                   | 100  | 250  | 500  | 1000 |
|---------|-------------------------------|------|------|------|------|
| DC1P    | poly cover                    | 5.86 | 5.26 | 5.07 | 4.97 |
| DC1P-PS | poly cover with pen safe back | 7.53 | 6.93 | 6.74 | 6.64 |
| DC1F    | flex cover                    | 5.57 | 4.97 | 4.78 | 4.68 |
| DC1F-PS | flex cover with pen safe back | 7.24 | 6.64 | 6.45 | 6.35 |
| DC14    | full color                    | 5.60 | 5.35 | 5.02 | 4.13 |
| DC14-PS | full color with pen safe back | 7.27 | 7.02 | 6.69 | 5.80 |
| DI . OI | •                             |      |      |      | (4R) |