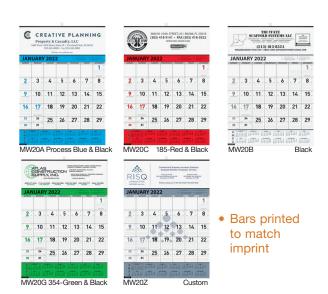

### Contractor Calendars

\* Six pre-printed color combinations or choose your own custom color.

Item: MW20A (Process Blue and Black calendar)

Item: MW20B (Black calendar)

Item: MW20C (185-Red and Black calendar) Item: MW20G (354-Green and Black calendar) Item: MW20T (165-Orange and Black calendar) Item: MW20Z (Custom Color calendar)

| item            | imprint    | 100  | 250  | 500  | 1000 |
|-----------------|------------|------|------|------|------|
| MW20A-T / WA107 | One Color  | 8.08 | 7.26 | 6.46 | 5.96 |
| MW20A-T / WA107 | Two Colors | 8.94 | 7.61 | 6.62 | 6.06 |
| MW20Z           | One Color  | 8.94 | 7.61 | 6.63 | 6.06 |
| MW20Z           | Two Colors | 9.81 | 7.96 | 6.81 | 6.15 |
|                 |            |      |      |      | (AD) |