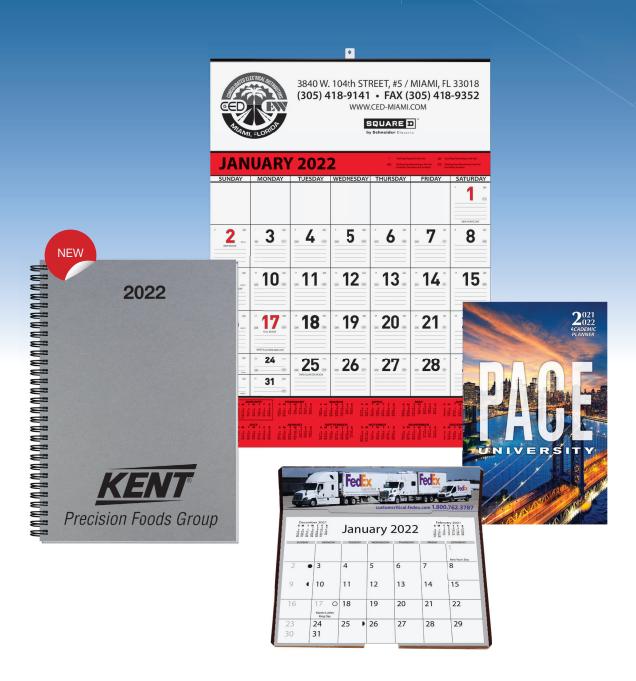

2022 Calendars Planners

## Journal Planners

Precision Foods Group MFPDJ1 - 7 x 10 Additional cover colors available at drum-line.com

Silver Gray (010)

Hybrid planner includes ruled sheets!

Cover: Sturdy heavyweight paperboard or poly, foil stamped in one standard color.

## Monthly Planners

Leatherette 110 navy

111 green

112 red

113 black **Trekke** 

601 black

602 hot P

605 navy

## Academic Monthly Planners