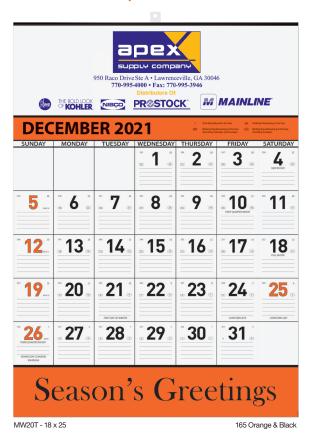

### Contractor Calendars

\* Six pre-printed color combinations or choose your own custom color.

Item: MW20A (Process Blue and Black calendar)

Item: MW20B (Black calendar)

Item: MW20C (185-Red and Black calendar) Item: MW20G (354-Green and Black calendar) Item: MW20T (165-Orange and Black calendar) Item: MW20Z (Custom Color calendar)

Item: WA107 Patriotic (Reflex Blue and 485 Red)

**Size:** 18 x 25

Imprint Area: 17 x 4 <sup>1</sup>/<sub>2</sub>

Paper Stock: 13 sheets, 50 lb. white offset, printed one or two

standard colors. Black tin at top with hanger.

Standard Ink Colors: PMS® 185-Red, 485-Red, Reflex Blue, 348-Green, 354-Green, Pantone Yellow, 021-Orange, 165-Orange, 202-Burgundy, Black.

Standard Features: 13 month (December - December) preprinted calendar includes memo lines in date blocks along with symbols denoting days elapsed and remaining in the year, work days remaining without Saturdays and Sundays, and work days remaining without Sundays. Includes American and major Canadian holidays and moon phases.

| item            | imprint    | 100  | 250  | 500  | 1000 |
|-----------------|------------|------|------|------|------|
| MW20A-T / WA107 | One Color  | 8.08 | 7.26 | 6.46 | 5.96 |
| MW20A-T / WA107 | Two Colors | 8.94 | 7.61 | 6.62 | 6.06 |
| MW20Z           | One Color  | 8.94 | 7.61 | 6.63 | 6.06 |
| MW20Z           | Two Colors | 9.81 | 7.96 | 6.81 | 6.15 |
|                 |            |      |      |      | (AD) |