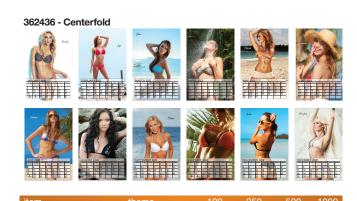

## Monthly Calendars

148 - 8 x 14 US Male

Item: 148 - US Male 362436 - Centerfold

**Size:** 8 x 14

Imprint Area:  $6^{3}/_{4} \times 1^{1}/_{2}$ 

Paper Stock: 12 sheets, 80 lb. gloss cover. 12 photographs printed full color, company logo/tagline printed in black on bottom of extended back sheet

## DEPT, BONDED, STEWARD, DECK, ENGINE Arendstraat 113, Oraniestad, Aruba Tel. 297-5836599 Fax: 297-5838662 www.olashipsupply.com Mobile 297-5934800 AOH: 5831461 E-mail: olashipsupply@setarnet.aw

362436 - 8 x 14

4.05

3.84

3.63

3.63

US Male

3.50

Centerfold

148