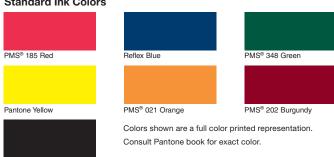

#### Standard Ink Colors

Standard Ink Colors: PMS® 185-Red, 485-Red, Reflex Blue, 348-Green, 354-Green, Pantone Yellow, 021-Orange, 165-Orange, 202-Burgundy, Black.

Standard Features: 13 month (December - December) preprinted calendar includes memo lines in date blocks along with symbols denoting days elapsed and remaining in the year, work days remaining without Saturdays and Sundays, and work days remaining without Sundays. Includes American and major Canadian holidays and moon phases.

Item: 1818 Size: 18 x 18 <sup>3</sup>/<sub>4</sub>

Imprint Area: 17 x 5 1/2 Top of Calendar

Paper Stock: 12 sheets, 50 lb. white offset, printed one or two standard colors.

**Standard Ink Colors:** PMS® 185-Red, Reflex Blue, 348-Green, Pantone Yellow, 021-Orange, 202-Burgundy, Black.