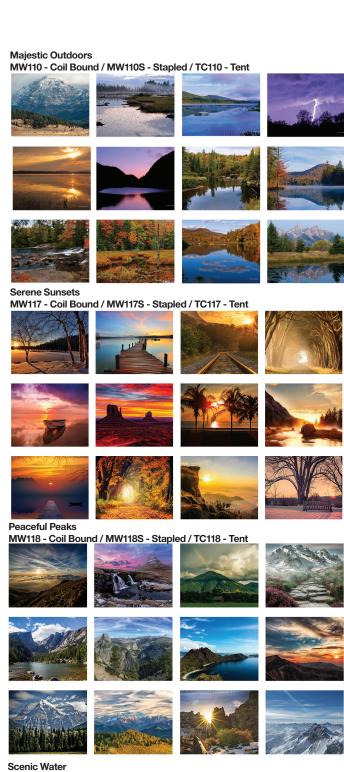

MW118 - 10 5/8 x 18 1/4

Peaceful Peaks

#### \* Free full color imprint

TC113 - 5 <sup>13</sup>/<sub>16</sub> x 4 <sup>1</sup>/<sub>2</sub>

Scenic Water

#### **American Coasts** MW115 - Coil Bound / MW115S - Stapled / TC115 - Tent

American Wildlife MW112 - Coil Bound / MW112S - Stapled / TC112 - Tent

Old Glory

MW119 - Coil Bound / MW119S - Stapled / TC119 - Tent

**Magnificent Trains** 

MW123 - Coil Bound / MW123S - Stapled / TC123 - Tent