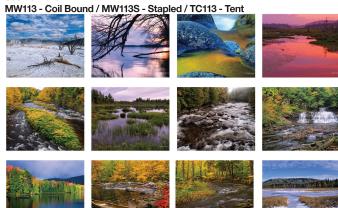

#### **American Coasts** MW115 - Coil Bound / MW115S - Stapled / TC115 - Tent

American Wildlife MW112 - Coil Bound / MW112S - Stapled / TC112 - Tent

Old Glory

MW119 - Coil Bound / MW119S - Stapled / TC119 - Tent

**Magnificent Trains** 

MW123 - Coil Bound / MW123S - Stapled / TC123 - Tent

814 Hillrose Ave • Dayton, Ohio 45404 937-228-2191 hohmanplating.com

MW119S - 10 5/8 x 18 1/4

Old Glory

\* Coil bound or stapled - same price!

Additional themes available at drum-line.com

TC112 - 5 <sup>13</sup>/<sub>16</sub> x 4 <sup>1</sup>/<sub>2</sub>

American Wildlife

January - December (12 months), full color imprint on bottom sheet/

| item          |            | 100  | 250  | 500  | 1000 |
|---------------|------------|------|------|------|------|
| MW108 - 124   | Coil bound | 4.05 | 3.84 | 3.63 | 3.50 |
| MW108S - 124S | Stapled    | 4.05 | 3.84 | 3.63 | 3.50 |
| TC2-124       | Tent       | 2.64 | 2.30 | 2.11 | 1.94 |
|               |            |      |      |      | (AD) |