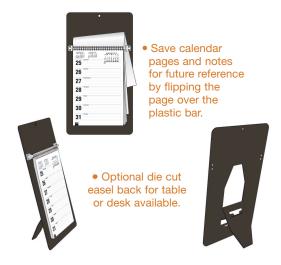

stock January 2022 calendar. Back Panel: 6 7/16 x 1 1/2

Board: 80 lb. coated cover printed full color with gloss coat, mounted to heavy black chipboard.

Standard Features: December - December (13 months) calendar, includes American holidays and moon phases. Die cut easel back for table or desk.