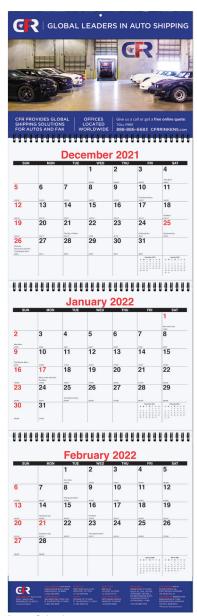

set, printed one or two standard colors. Black tin at top with hanger.

Standard Ink Colors: PMS® 185-Red, Reflex Blue, 348-Green, Pantone Yellow, 021-Orange, 202-Burgundy, Black.

Standard Features: 14 month (December - January) preprinted calendar shown three months per sheet. Current month includes memo space, American and major Canadian holidays, moon phases, and Julian dates. Black tin at top with hanger.

| imprint    | 100  | 250  | 500  | 1000 |
|------------|------|------|------|------|
| One Color  | 7.77 | 6.24 | 5.03 | 4.42 |
| Two Colors | 8.63 | 6.59 | 5.20 | 4.50 |
|            |      |      |      | (4D) |



## Three Months at a Glance Calendars



Item: MW12 with apron Size: Open 6 x 20 3/4 Folds to 6 x 6 1/4 **Imprint Areas:**  $Top - 6 \times 6$ Bottom - 5 1/2 x 1 3/4



Large Calendar Item: MW13 with apron **Size:**  $10^{3}/_{4} \times 35$ Folds to:  $10^{3}/_{4} \times 10^{1}/_{4}$ **Imprint Areas:**  $Top - 10^{3}/4 \times 8$ Bottom - 10 1/4 x 1 1/2

Paper Board Stock: White stock coated one side, printed one to full color. Exact PMS matches not available.

Calendar Pad: Three 14 month (December - January) calendar pads printed in black and red ink only on white offset. Includes American holidays.

Standard Features: Calendar pads wire-o bound into board. Tearing off calendar sheets allows three months to be visible at one time.

Binding: Black Wire-O.



Small Calendar Item: MW14 **Size:** Open 6 x 18 <sup>3</sup>/<sub>4</sub> Folds to 6 x 6 <sup>1</sup>/<sub>4</sub> Imprint Area Top: 6 x 6



Large Calendar Item: MW15 Size: 10 3/4 x 33 3/4 Folds to