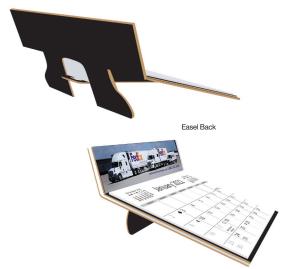

## Calendars

EDC1 - Foil Stamped

EDC14 - Full Color

 Get double the exposure with a free imprint on the back panel

Front Panel - Bottom (behind calendar pad)

## Foil Stamped

Item: EDC1 **Size:**  $6^{1}/_{4} \times 6^{3}/_{8}$ 

Calendar Pad Size: 6 x 4 1/2 Imprint Area:  $5^{7/8} \times 1^{1/8}$ 

Board: Heavyweight paperboard foil stamped in one standard color.

#### **Full Color**

Item: EDC14 **Size:**  $6^{1}/_{4} \times 6^{3}/_{8}$ 

Calendar Pad Size: 6 x 4 1/2

**Imprint Areas:** 

Top Front Panel: 6  $^{3}/_{16}$  x 1  $^{1}/_{2}$ 

Bottom (behind calendar): 6 <sup>3</sup>/<sub>16</sub> x 4 <sup>3</sup>/<sub>4</sub>. Submit custom art or choose

stock January 2022 calendar. Back Panel: 6 7/16 x 1 1/2

Board: 80 lb. coated cover printed full color with gloss coat, mounted to heavy black chipboard.

Standard Features: December - December (13 months) calendar, includes American holidays and moon phases. Die cut easel back for table or desk.