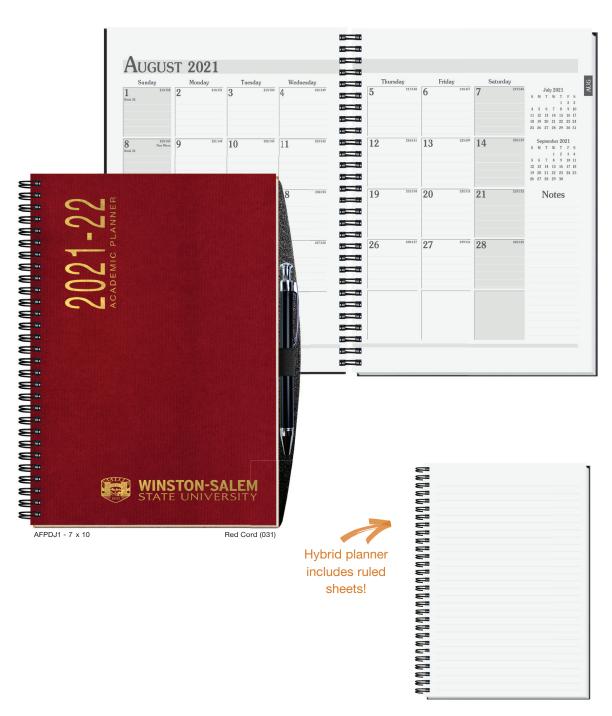

Plate Charge: \$60.00 per foil color (v)

**Cover:** Sturdy heavyweight paperboard or poly, foil stamped in one standard color. See foil colors on page 2.

**Back Cover (-PS):** Black heavyweight pen safe back with elastic closure/bookmark and pen loop. A free Dynamic Pen comes inserted in loop. Choose black, frost, blue, or red.

Inside Sheets: 60 lb. white offset, 14 months (July - August) followed by 50 sheets printed with light gray rules on both sides.

**Binding:** Wire-O bound on left side in black. Pewter or white upon request

Additional cover colors available at drum-line.com

| item      | size   | imprint area | 50    | 100   | 250   | 500   |
|-----------|--------|--------------|-------|-------|-------|-------|
| AFPDJ1    | 7 x 10 | 18 sq. in.   | 13.11 | 12.69 | 11.82 | 11.20 |
| AFPDJ1-PS | 7 x 10 | 18 sq. in.   | 14.78 | 14.36 | 13.49 | 12.87 |