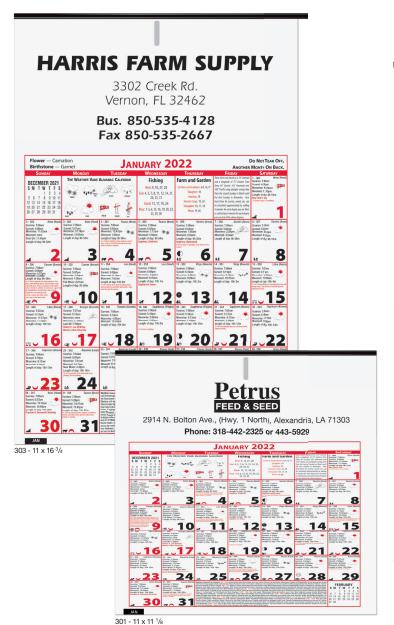

## Almanac Calendars

Item: 303 Item: 301 Size: 11 x 16 3/4 Size: 11 x 11 1/8 Imprint Area: 10 x 3 <sup>3</sup>/<sub>4</sub> Imprint Area: 10 x 2 Paper Stock: 6 sheets, 50 lb. white offset, black imprint.

Standard Features: 12 month (January - December) two-sided calendar filled with weather predictions, sunrise/sunset times, zodiacs, moon phases, best fishing days, weights and measures, farm records, historical events, and general information. Black tin at top.

| _    |      |      |      |      |
|------|------|------|------|------|
| item | 250  | 500  | 1000 | 2500 |
| 301  | 1.90 | 1.54 | 1.28 | 1.16 |
| 303  | 2.44 | 2.03 | 1.76 | 1.60 |
|      |      |      |      | (AB) |