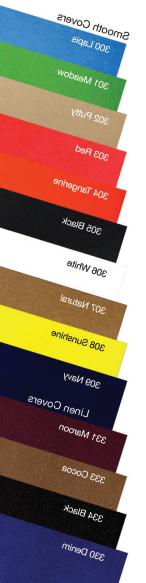

Binding: Wire-O bound on left side in black. Pewter or white upon request.

Standard Foil Colors: Gloss-Black, White, Ivory, Red, Green, Blue, Navy, Orange, Pink; Metallic-Silver, Gold, Copper, Red, Green, Blue.