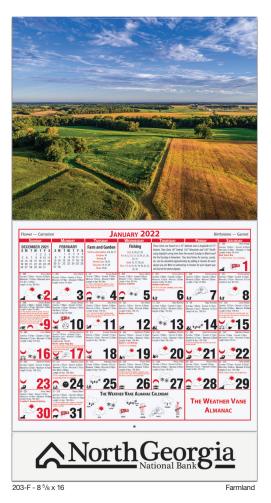

#### Weather Vane

Item: 203-F (Farmland) Item: 203-S (Spring) Size: 8 5/8 x 16 (open) 8 5/8 x 9 (closed) Imprint Area:  $7^{3}/_{4} \times 1^{1}/_{4}$ 

Paper Stock: Front Cover: 65 lb. cover. Pad: 50 lb. white offset. Black imprint at bottom of back sheet.

Standard Features: 12 month (January - December) calendar printed red and black filled with weather predictions, sunrise/sunset times, zodiacs, moon phases, best fishing days, best planting days, and general information. Full color stock photo inside cover. Season's Greetings on outside front cover.

| item  | image    | 250  | 500  | 1000 | 2500 |
|-------|----------|------|------|------|------|
| 203-F | Farmland | 1.56 | 1.35 | 1.25 | 1.17 |
| 203-S | Spring   | 1.56 | 1.35 | 1.25 | 1.17 |
|       | , ,      |      |      |      | (4R) |