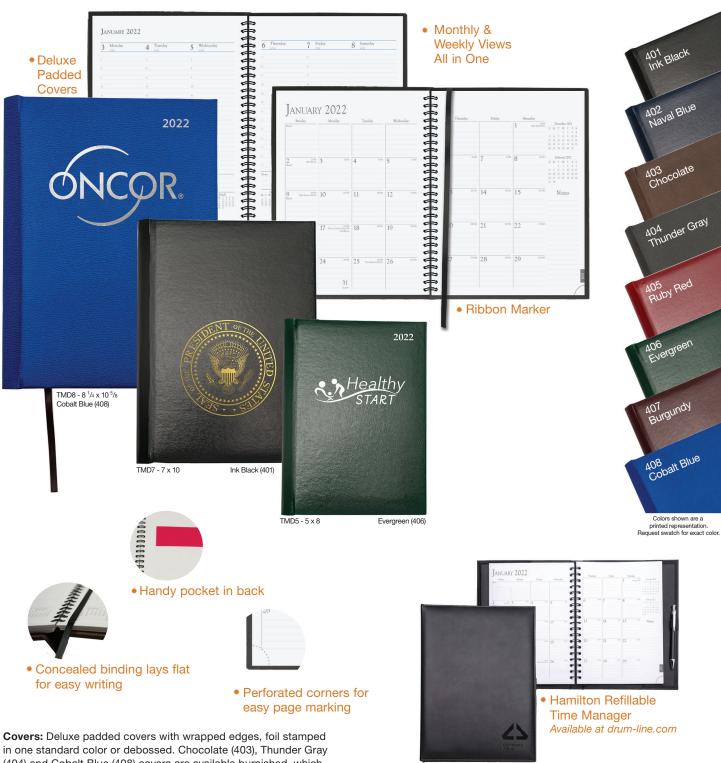

## Time Managers

**Covers:** Sturdy heavyweight stock, foil stamped in one standard color. See foil colors page 2.

**Pen Safe Back Cover (-PS):** Black heavyweight pen safe back with elastic closure/bookmark and pen loop. A free Dynamic Pen comes inserted in loop. Choose black, frost, blue, or red.

Inside Sheets: 14 months (December - January), monthly and weekly views printed in blue and gray on 60 lb. white offset with perforated page corners, reference pages, and white double pocket inserted in the back.

Binding: Wire-O on left side in black, pewter or white.

| item   | size                                                           | imprint area | 50    | 100   | 250   | 500   | 1000 |
|--------|----------------------------------------------------------------|--------------|-------|-------|-------|-------|------|
| TM5    | 5 x 8                                                          | 16 sq. in.   | 6.72  | 6.05  | 5.59  | 5.31  | 5.05 |
| TM5-PS | 5 x 8                                                          | 16 sq. in.   | 8.39  | 7.72  | 7.26  | 6.98  | 6.72 |
| TM7    | 7 x 10                                                         | 18 sq. in.   | 10.66 | 9.60  | 8.85  | 8.44  | 7.99 |
| TM7-PS | 7 x 10                                                         | 18 sq. in.   | 12.33 | 11.27 | 10.52 | 10.11 | 9.66 |
| TM8    | 8 <sup>1</sup> / <sub>4</sub> x 10 <sup>5</sup> / <sub>8</sub> | 18 sq. in.   | 11.03 | 9.94  | 9.16  | 8.72  | 8.27 |
| TM8-PS | 8 <sup>1</sup> / <sub>4</sub> x 10 <sup>5</sup> / <sub>8</sub> | 18 sq. in.   | 12.70 | 11.61 | 10.83 | 10.39 | 9.94 |
|        |                                                                |              |       |       |       |       |      |

## Deluxe Time Manage

(404) and Cobalt Blue (408) covers are available burnished, which means the cover changes to a darker shade when debossed.

Inside Sheets: 14 months (December - January), monthly and weekly views printed in blue and gray on 60 lb. white offset with perforated page corners, reference pages, ribbon marker and white double pocket inserted in the back.

Binding: Wire-O bound in black on left side, concealed by a wraparound cover.

| item | size                                                           | imprint area | 50    | 100   | 250   | 500   | 1000  |
|------|----------------------------------------------------------------|--------------|-------|-------|-------|-------|-------|
| TMD5 | 5 x 8                                                          | 16 sq. in.   | 12.02 | 10.84 | 10.00 | 9.53  | 9.14  |
| TMD7 | 7 x 10                                                         | 18 sq. in.   | 17.53 | 16.24 | 15.30 | 14.73 | 14.22 |
| TMD8 | 8 <sup>1</sup> / <sub>4</sub> x 10 <sup>5</sup> / <sub>8</sub> | 18 sq. in.   | 18.28 | 16.97 | 16.02 | 15.43 | 14.90 |
|      |                                                                |              |       |       |       |       | (ED)  |