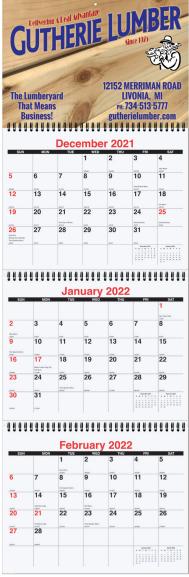

rint Areas:**  $Top - 6 \times 6$ Bottom - 5 1/2 x 1 3/4



Large Calendar Item: MW13 with apron **Size:**  $10^{3}/_{4} \times 35$ Folds to:  $10^{3}/_{4} \times 10^{1}/_{4}$ **Imprint Areas:**  $Top - 10^{3}/4 \times 8$ Bottom - 10 1/4 x 1 1/2

Paper Board Stock: White stock coated one side, printed one to full color. Exact PMS matches not available.

Calendar Pad: Three 14 month (December - January) calendar pads printed in black and red ink only on white offset. Includes American holidays.

Standard Features: Calendar pads wire-o bound into board. Tearing off calendar sheets allows three months to be visible at one time.

Binding: Black Wire-O.



Small Calendar Item: MW14 **Size:** Open 6 x 18 <sup>3</sup>/<sub>4</sub> Folds to 6 x 6 <sup>1</sup>/<sub>4</sub> Imprint Area Top: 6 x 6



Large Calendar Item: MW15 Size: 10 3/4 x 33 3/4 Folds to  $10^{3}/4 \times 9^{3}/4$ Imprint Area Top: 10 3/4 x 8

| item    | size  | 100  | 250  | 500  | 1000 |
|---------|-------|------|------|------|------|
| MW12/14 | small | 6.72 | 6.55 | 6.45 | 6.29 |
| MW13/15 | large | 8.60 | 8.30 | 8.20 | 8.00 |
|         | _     |      |      |      | (4R) |

### Year-at-a-Glance Calendars



Item: YG1 - 4 x 9 Item: YG2 - 6 x 9 Item: YG3 - 12 x 18

Paper Stock: White 10 pt. coated one side, printed full color with clear gloss coat on one side. Please specify imprint area position: top, middle, or bottom. Exact PMS matches not available.

Standard Features: 12 month year at a glance calendar. Hole at the top for hanging.

| item | size    | imprint area