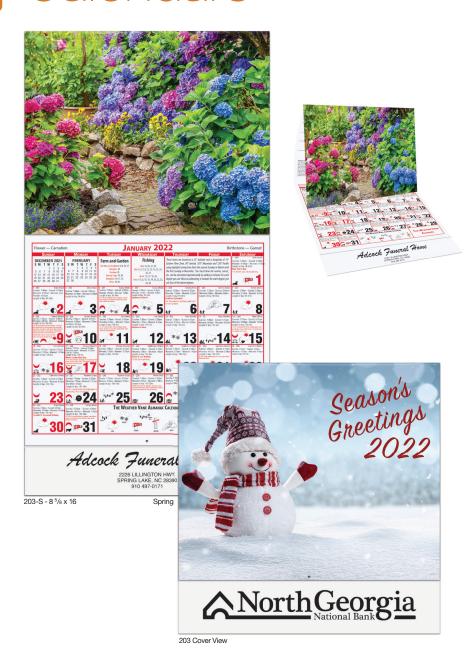

#### Weather Vane

Item: 203-F (Farmland) Item: 203-S (Spring) Size: 8 5/8 x 16 (open) 8 5/8 x 9 (closed) Imprint Area:  $7^{3}/_{4} \times 1^{1}/_{4}$ 

Paper Stock: Front Cover: 65 lb. cover. Pad: 50 lb. white offset. Black imprint at bottom of back sheet.

Standard Features: 12 month (January - December) calendar printed red and black filled with weather predictions, sunrise/sunset times, zodiacs, moon phases, best fishing days, best planting days, and general information. Full color stock photo inside cover. Season's Greetings on outside front cover.

| item  | image    | 250  | 500  | 1000 | 2500 |
|-------|----------|------|------|------|------|
| 203-F | Farmland | 1.56 | 1.35 | 1.25 | 1.17 |
| 203-S | Spring   | 1.56 | 1.35 | 1.25 | 1.17 |
|       | , ,      |      |      |      | (4R) |