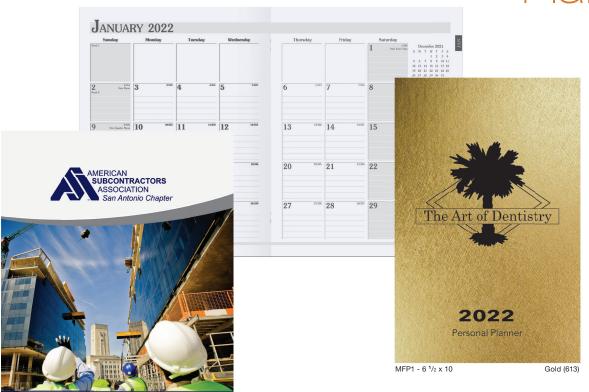

## Academic Monthly Planners

#### Foil Stamped

Cover: Flexible leatherette or textured paper, foil stamped in one standard color. Metro leather-like covers available blind debossed

Inside Sheets: Monthly calendar view, white offset printed gray ink on two sides. No customization available. Includes 14 months (July-August).

Binding: Bound on the left side with two staples. Square corners.

| item | size                                                           | imprint area | 100  | 250  | 500  | 1000 |
|------|----------------------------------------------------------------|--------------|------|------|------|------|
| AFP1 | 6 <sup>1</sup> / <sub>2</sub> x 10                             | 18 sq. in.   | 3.72 | 3.42 | 3.09 | 2.79 |
| AFP2 | 8 <sup>1</sup> / <sub>4</sub> x 10 <sup>3</sup> / <sub>4</sub> | 18 sq. in.   | 4.03 | 3.71 | 3.38 | 3.06 |
|      |                                                                |              |      |      |      | (40) |