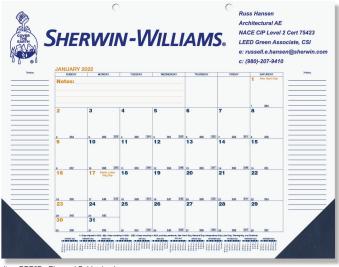

## Calendar Desk Pads

Size: 21 3/4 x 17

Item DDP1A - Blue and Black calendar

Item DDP1B - Black calendar

Item DDP1C - Red and Black calendar

Item DDP2A - Blue and Black calendar

Item DDP2B - Black calendar

Item DDP2C - Red and Black calendar

with Julian and Contractor dates

with Julian and Contractor dates

Item DDP6D - Blue and Gold calendar with Julian and Contractor dates.

Size: 21 3/4 x 17

Paper Stock: 60 lb. white offset, printed one or two standard colors, one side. Padded at top with 13 sheets to a pad with chipboard back. Academic (DDP7B) has 12 sheets.

Corners: Two corners at bottom of pad. Leather-like material (see colors below). Optional imprinted corner foil stamped in one color. Choose gold, silver, copper, or white imprint. Chocolate, thunder gray, and cobalt blue may be debossed. See prices below.

Standard Features: December - December (13 months) preprinted calendar. Twelve month reference calendar standard at bottom of each layout. Company logo and information printed in imprint areas shown.

Preprinted Calendar Color: Item DDP2A - Blue & Black Item DDP2B - Black Item DDP2C - Red & Black

Preprinted Calendar Color: Item DDP5B -Black Item DDP5D - Blue & Gold with Julian & Contractor dates

Preprinted Calendar Color: Item DDP3A - Blue & Black Item DDP3B - Black Item DDP3C - Red & Black