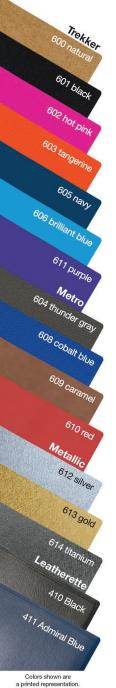

## **FLEX**

Cover: Flexible wraparound cover foil stamped in one standard color. Metro leather-like material available blind debossed or foil stamped. See foil colors on page 17.

BJF8 - 8 1/4 x 10 5/8

**DISTRICT 4** 

Navy (605)

EJF5 - 5 x 8

Red (610)

Inside Sheets: 80 sheets, 60 lb. white offset light gray rules both sides. Custom sheets available. See price bar.

Binding: Wire-O bound on left side, semi-concealed by a wraparound cover.

## FIELD

**Metro Cover:** Flexible, soft leather-like material blind debossed or foil stamped in one standard color.

**Metallic Cover:** Flexible, textured paper foil stamped in one standard color.

**Inside Sheets:** 56 perforated pages, 60 lb. white offset, light gray lines, graph, or euro dots printed on both sides. Lines will be used unless otherwise specified. Logo on each sheet available (see price bar).

**Standard Features:** Square back binding on left side. Two round corners.

Packaging: Shrink-wrapped 10 per package.

red

blue

www.drum-line.com

Metallic

gold

copper