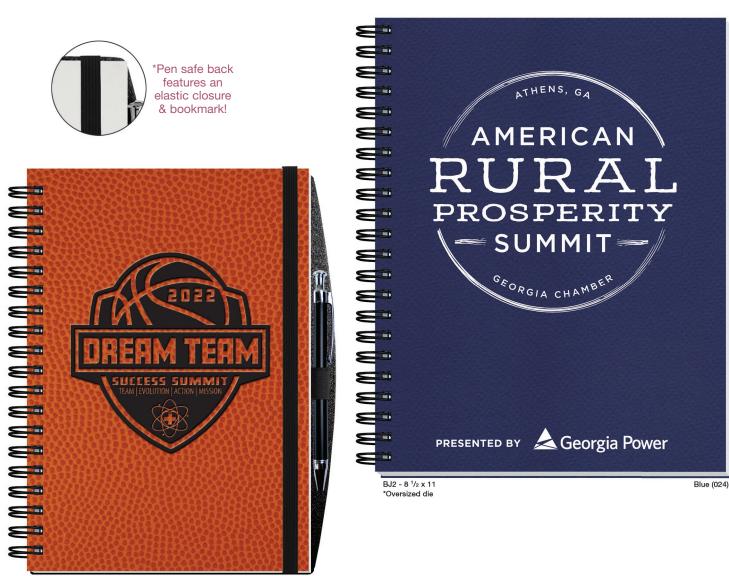

#### 2. Covers

- Color
- Matching back cover or black pen safe (-PS)

\*Pen safe back features an elastic closure & bookmark! 5. Binding Color

## **FLEX**

Cover: Flexible wraparound cover foil stamped in one standard color. Metro leather-like material available blind debossed or foil stamped. See foil colors on page 17.

BJF8 - 8 1/4 x 10 5/8

**DISTRICT 4** 

Navy (605)

EJF5 - 5 x 8

Red (610)

Inside Sheets: 80 sheets, 60 lb. white offset light gray rules both sides. Custom sheets available. See price bar.

Binding: Wire-O bound on left side, semi-concealed by a wraparound cover.