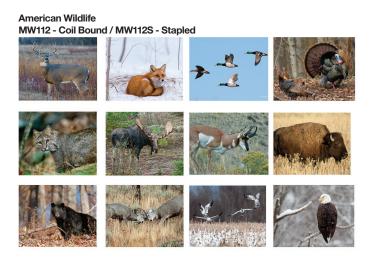

|                                                    | our Website: www              |                                                                                                   | Ĕ                                                                       |

MW119S - 10 5/8 x 18 1/4

Old Glory





Dry Run Lumber Company "Hardwood Flooring & Log Home Materials" 18485 Dry Run Road West • Spring Run, PA 17262

MW119 - 10 5/8 x 18 1/4

Old Glory

### Coil bound or stapled - same price!

Magnificent Trains MW123 - Coil Bound / MW123S - Stapled



















**Old Glory** MW119 - Coil Bound / MW119S - Stapled



### **CALENDARS**

# MONTHLY WALL



MW112 - 10 5/8 x 18 1/4

Free Full Color Imprint

WATER TECHNOLOGIES

American Wildlife



Size: Open 10 5/8 x 18 1/4 Imprint Area: 10 x 1 <sup>1</sup>/<sub>2</sub>

Closed 10 5/8 x 10 1/4

Paper Stock: 12 sheets, 80 lb. gloss text. Front and back covers, 80 Ib. gloss cover. Photographs printed full color with calendar printed in black and red. Company logo/tagline full color imprint on bottom of back sheet. Exact PMS matches not available.

Standard Features: Coil bound with white wire or stapled, please specify. Hole at top for hanging. January-December (12 months) calendar includes American holidays, moon phases, and Julian dates. Last sheet features two years at a glance.

Packaging: Bulk packed in cartons.



August 2024

| SUN      | MON                           | TUE      | WED          | THU                           | FRI