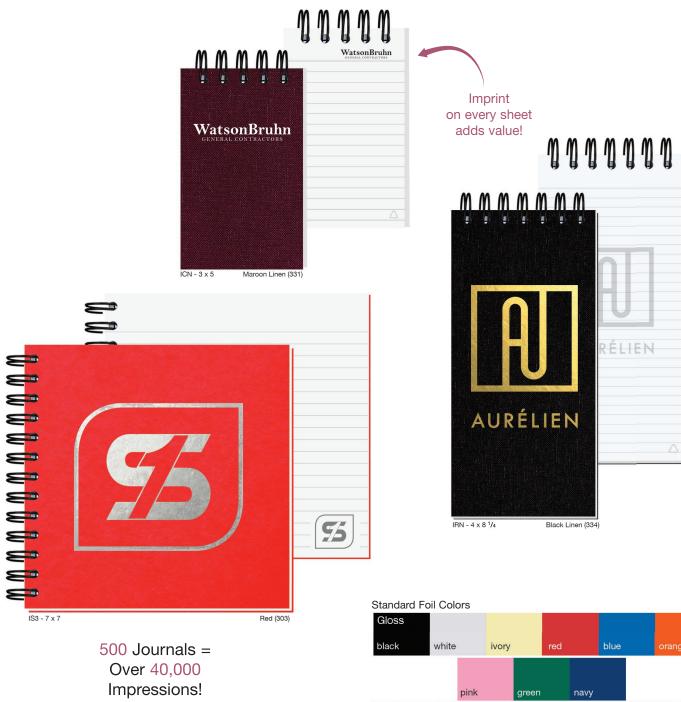

## **IMPRESSION**

Covers: Durable thick 50 pt. cover stock, smooth or linen texture, foil stamped in one standard color. See foil colors on page 7.

Pen Safe Back Cover (-PS): Black heavyweight pen safe back with elastic closure/bookmark and pen loop. A free Dynamic Pen comes inserted in loop. Choose black, frost, blue, or red.

Inside Sheets: 80 ruled, graph, euro dot, or blank sheets, recycled 60 lb. white offset. Logo and lines printed in black on front of each sheet. Recycled symbol printed in lower right corner. Back of each sheet is blank. Three year calendar insert included.

Binding: Wire-O bound on left side in black.

Packaging: Shrink-wrapped 5 per package.

Name & Logo on Each Sheet NO EXTRA CHARGE!

23

Blank

DRUM-LINE.

Graph

**Click to view Pricing** and Options

## IMPRESSION Full Color

500 Journals = Over 40,000 Impressions!

**Front Cover:** White 15 pt. coated one side, printed full color with protective gloss coating.

**Back Cover:** Durable thick 50 pt. cover stock. See colors on page 6. Black will be used unless otherwise specified.

**Inside Sheets:** 80 ruled, graph, euro dot, or blank sheets, recycled 60 lb. white offset. Logo and lines printed in black on front of each sheet. Recycled symbol printed in lower right corner. Back of each sheet is blank.

#### Standard Foil Colors

Colors shown are a printed representation. Request swatch for exact color.