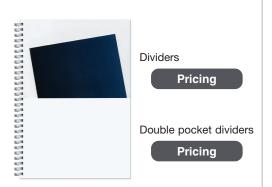

#### **Dividers & Pocket Dividers**

Pricing

NELSON

MULLINS

100 lb. white tag. Available in journals (except 4 x 6), composition notebooks, and side bound stenographer notebooks only. No imprint available.