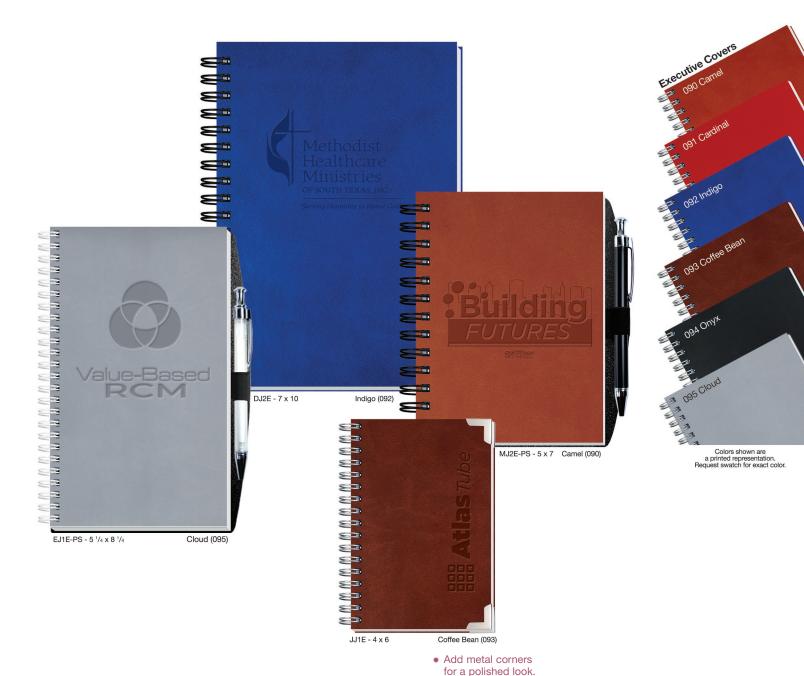

# EXECUTIVE

**Covers:** Supple leather-like material bonded to heavyweight board with blind deboss imprint (no foil stamp available.)

**Pen Safe Back Cover (-PS):** Black heavyweight pen safe back with elastic closure/bookmark and pen loop. A free dynamic pen comes inserted in loop.

**Inside Sheets:** 60 lb. white offset, light gray rules or graph printed on both sides. **1000: NO EXTRA CHARGE for logo in one standard color on front of each sheet** with rules on back, OR 2 colors printed one side with blank back.

Binding: Wire-O bound on left side in black, pewter, or white.

**Packaging:** Shrink-wrapped – 50 sheet journals, 10 per package. 100 sheet journals, 5 per package.