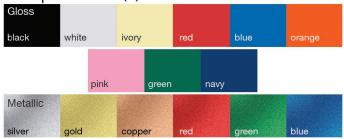

#### Standard Foil Colors

Colors shown are a printed representation. Request swatch for exact color.

Standard Features: Coil bound. SN1F - Coil bound on top or side, please specify.

Standard Foil Colors: Gloss-Black, White, Ivory, Red, Green, Blue, Navy, Orange, Pink; Metallic-Silver, Gold, Copper, Red, Green, Blue.

Standard Foil Colors: Gloss-Black, White, Ivory, Red, Green, Blue, Navy, Orange, Pink; Metallic-Silver, Gold, Copper, Red, Green, Blue.

Standard Ink Colors for Inside Sheets: PMS® 185-Red, Reflex Blue, 348-Green, Pantone Yellow, 021-Orange, 202-Burgundy, Black.

Standard Features: Coil bound. SN1P - Coil bound on top or side, please specify.

Standard Foil Colors: Gloss-Black, White, Ivory, Red, Green, Blue, Navy, Orange, Pink; Metallic-Silver, Gold, Copper, Red, Green, Blue.

Standard Foil Colors: Gloss-Black, White, Ivory, Red, Green, Blue, Navy, Orange, Pink; Metallic-Silver, Gold, Copper, Red, Green, Blue.