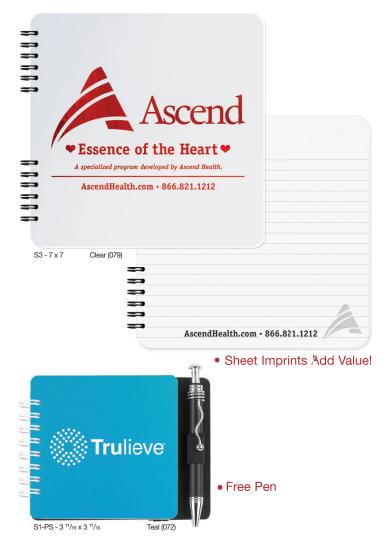

Covers: Sturdy heavyweight paperboard or poly, foil stamped in one standard color. See covers on page 4.

Back Cover (-PS): Black heavyweight pen safe back with elastic closure/bookmark and pen loop. A free Dynamic Pen comes inserted in loop.

Inside Sheets: 60 lb. white offset, light gray rules or graph printed on both sides. 1000: NO EXTRA CHARGE for logo in one standard color on front of each sheet with rules or graph on back, OR 2 colors printed one side with blank back.

Binding: Wire-O bound on left side in black, pewter, or white.

Packaging: Shrink-wrapped - 50 sheet journals, 10 per package. 100 sheet journals, 5 per package.

DJ2-PS - 7 x 10

Hoop (029)

#### Sheet Imprints Add Value! Available on as few as 100 pieces!

(more layout ideas on page 30)

| 88                   |          |
|----------------------|----------|
|                      | Memo No. |
| Su Mo Tu We Th Fr Sa | Date//   |
|                      |          |
|                      |          |
|                      |          |
|                      |          |
|                      |          |
|                      |          |
|                      |          |
|                      |          |
|                      |          |
|                      |          |
|                      |          |
|                      |          |
|                      |          |
|                      |          |
|                      |          |
|                      |          |
|                      |          |
|                      |          |
|                      |          |
|                      |          |
|                      |          |
|                      |          |
|                      |          |
|                      |          |
|                      |          |
|                      |          |
|                      |          |