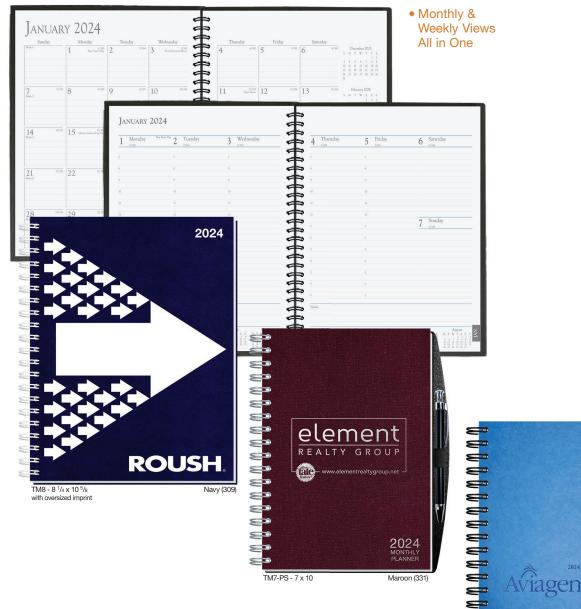

#### FREE Calendar Insert!

With 5" x 7" and 7" x 10" Journals.

|  |      | JANUARY<br>5 M T W T F 5<br>5 0 7 8 9 10 11<br>5 13 34 1 10 11<br>10 27 18 18 18 18 18 18 18<br>18 18 18 18 18 18 18 18 18 18 18 18 18 1                                                                                                                                                                                                                                                                                                                                                                                                                                                                                                                                                                                                                                                                                                                                                                                                                                                                                                                                                                                                                                                                                                                                                                                                                                                                                                                                                                                                                                                                                                                                                                                                                                                                                                                                                                                                                                                                             | 2025<br>FEBRUARY<br>5 M T W T P 5<br>2 3 4 1 5 20 20 7 14 52<br>10 124 20 20 20 20 20 20 20 20 20 20 20 20 20                                                                                                                                                                                                                                                                                                                                                                                                                                                                                                                                                                                                                                                                                                                                                                                                                                                        | MARCH<br>5 M T V T F S<br>2 3 4 V 5 6 7 1<br>9 10 11 12 13 14 12<br>14 12 12 13 14 12<br>24 25 26 52 28 29<br>30 31 |  |
|--|------|-------------------------------------------------------------------------------------------------------------------------------------------------------------------------------------------------------------------------------------------------------------------------------------------------------------------------------------------------------------------------------------------------------------------------------------------------------------------------------------------------------------------------------------------------------------------------------------------------------------------------------------------------------------------------------------------------------------------------------------------------------------------------------------------------------------------------------------------------------------------------------------------------------------------------------------------------------------------------------------------------------------------------------------------------------------------------------------------------------------------------------------------------------------------------------------------------------------------------------------------------------------------------------------------------------------------------------------------------------------------------------------------------------------------------------------------------------------------------------------------------------------------------------------------------------------------------------------------------------------------------------------------------------------------------------------------------------------------------------------------------------------------------------------------------------------------------------------------------------------------------------------------------------------------------------------------------------------------------------------------------------------------------------------------------------------------------------------------------------------------------------|----------------------------------------------------------------------------------------------------------------------------------------------------------------------------------------------------------------------------------------------------------------------------------------------------------------------------------------------------------------------------------------------------------------------------------------------------------------------------------------------------------------------------------------------------------------------------------------------------------------------------------------------------------------------------------------------------------------------------------------------------------------------------------------------------------------------------------------------------------------------------------------------------------------------------------------------------------------------|---------------------------------------------------------------------------------------------------------------------|--|
|  |      | Where Where Where Where Hard and the Weis Where | 1000         1000         1000           1000         1000         1000           1000         1000         1000           1000         1000         1000           1000         1000         1000           1000         1000         1000           1000         1000         1000           1000         1000         1000           1000         1000         1000           1000         1000         1000           1000         1000         1000           1000         1000         1000           1000         1000         1000           1000         1000         1000           1000         1000         1000           1000         1000         1000           1000         1000         1000           1000         1000         1000           1000         1000         1000           1000         1000         1000           1000         1000         1000           1000         1000         1000           1000         1000         1000 |                                                                                                                     |  |
|  | <br> | and the second se                                                                                                                                                                                                                                                                                                                                                                                                                                                                                                                                                                                                                                                                                                                                                                                                                                                                                                                                                                                                                                                                                                                                                                                                                                                                                                                                                                                                                           |                                                                                                                                                                                                                                                                                                                                                                                                                                                                                                                                                                                                                                                                                                                                                                                                                                                                                                                                                                      |                                                                                                                     |  |

Covers: Sturdy heavyweight paperboard or poly, foil stamped in one standard color. See covers on page 4.

Back Cover (-PS): Black heavyweight pen safe back with elastic closure/bookmark and pen loop. A free Dynamic Pen comes inserted in loop.

Inside Sheets: 60 lb. white offset, light gray rules or graph printed on both sides. 1000: NO EXTRA CHARGE for logo in one standard color on front of each sheet with rules or graph on back, OR 2 colors printed one side with blank back.

Binding: Wire-O bound on left side in black, pewter, or white.

Packaging: Shrink-wrapped - 50 sheet journals, 10 per package. 100 sheet journals, 5 per package.

DJ2-PS - 7 x 10

Hoop (029)