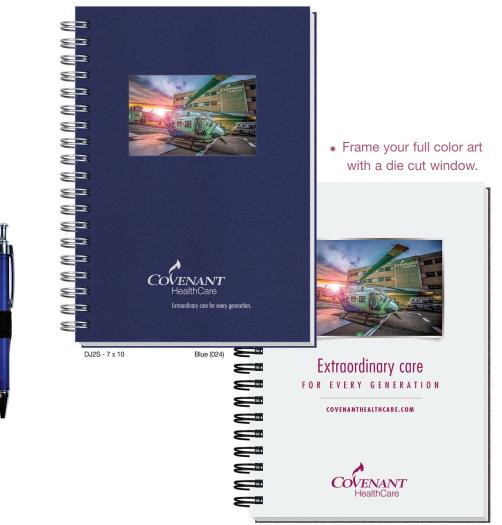

## SHADOWBOX

23

23

MJ1S-PS - 5 x 7

Standard Die Cut Shapes Other sizes and shapes available, consult factory.

Click to view Pricing and Options

**Covers:** Heavyweight stock with die cut window on front cover and full color insert sheet showing through window. See paperboard cover colors on page 4. Front cover foil stamped in one standard color. See foil colors on page 12.

Natural (003)

**Pen Safe Back Cover (-PS):** Black heavyweight pen safe back with elastic closure/bookmark and pen loop. A free Dynamic Pen comes inserted in loop. Choose black, frost, blue, or red.

**Inside Sheets:** 60 lb. white offset, light gray rules or graph printed on both sides. See options for custom inside sheets.

**Binding:** Wire-O bound on left side in black, pewter, or white. Other colors available on 1000 or more.

**Packaging:** Shrink-wrapped – 50 sheet journals, 10 per package. 100 sheet journals, 5 per package.