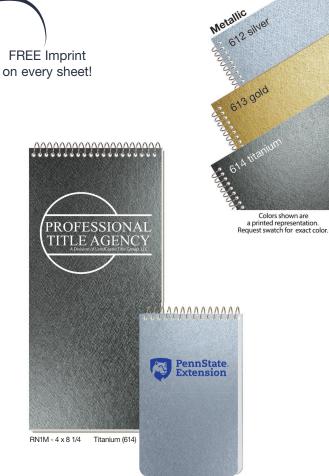

## METALLIC

LN1M - 8 13/16 x 10 7/8 \*with custom sheets Gold (613)

CN1M - 2 7/8 x 4 3/4 Silver (612)

Click to view Pricing and Options

**Covers:** Flexible paperboard foil stamped in one standard color. **RN, SN and LN** have black 23 pt. chipboard back.

**Inside Sheets:** 40 sheets, 50 lb. white offset, custom printed one side/one standard color on each sheet.

Standard Features: CN and RN: coil bound on top, SN: coil bound on top or side, please specify, LN: coil bound on left side.

Standard Foil Colors: Gloss-Black, White, Ivory, Red, Green, Blue, Navy, Orange, Pink; Metallic-Silver, Gold, Copper, Red, Green, Blue.

Standard Ink Colors for Inside Sheets: PMS® 185-Red, Reflex Blue, 348-Green, Pantone Yellow, 021-Orange, 202-Burgundy, Black.