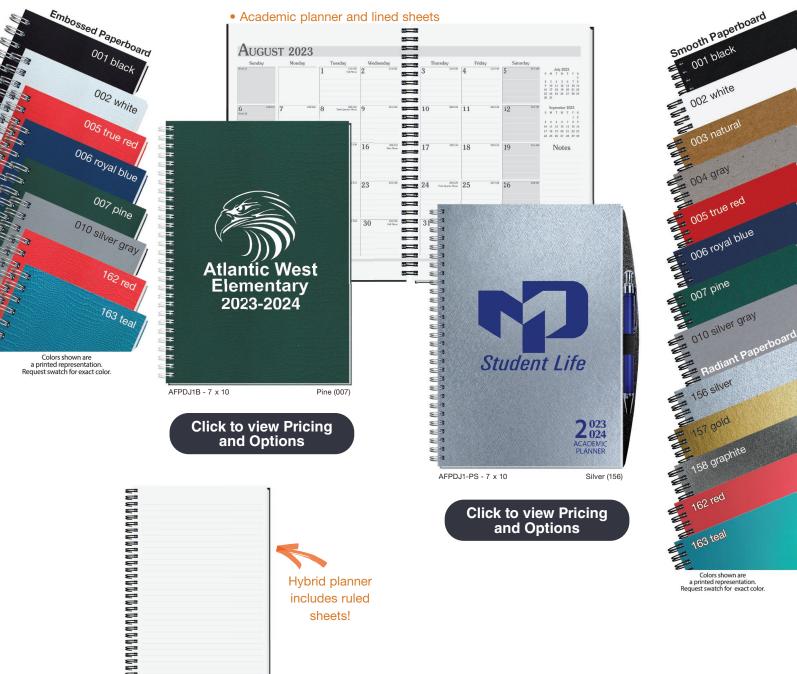

# LOCRNALS

True Red (005)

#### FREE Calendar Insert!

With 5" x 7" and 7" x 10" Journals.

|  |      | JANUARY<br>5 M T W T F 5<br>5 0 7 8 9 10 11<br>5 13 34 1 10 11<br>10 27 18 18 18 18 18 18 18<br>18 18 18 18 18 18 18 18 18 18 18 18 18 1                                                                                                                                                                                                                                                                                                                                                                                                                                                                                                                                                                                                                                                                                                                                                                                                                                                                                                                                                                                                                                                                                                                                                                                                                                                                                                                                                                                                                                                                                                                                                                                                                                                                                                                                                                                                                                                                             | 2025<br>FEBRUARY<br>5 M T W T P 5<br>2 3 4 1 5 20 20 7 14 52<br>10 124 20 20 20 20 20 20 20 20 20 20 20 20 20                                                                                                                                                                                                                                                                                                                                                                                                                                                                                                                                                                                                                                                                                                                                                                                                                                                        | MARCH<br>5 M T V T F S<br>2 3 4 V 5 6 7 1<br>9 10 11 12 13 14 12<br>14 12 12 13 14 12<br>24 25 26 52 28 29<br>30 31 |  |
|--|------|-------------------------------------------------------------------------------------------------------------------------------------------------------------------------------------------------------------------------------------------------------------------------------------------------------------------------------------------------------------------------------------------------------------------------------------------------------------------------------------------------------------------------------------------------------------------------------------------------------------------------------------------------------------------------------------------------------------------------------------------------------------------------------------------------------------------------------------------------------------------------------------------------------------------------------------------------------------------------------------------------------------------------------------------------------------------------------------------------------------------------------------------------------------------------------------------------------------------------------------------------------------------------------------------------------------------------------------------------------------------------------------------------------------------------------------------------------------------------------------------------------------------------------------------------------------------------------------------------------------------------------------------------------------------------------------------------------------------------------------------------------------------------------------------------------------------------------------------------------------------------------------------------------------------------------------------------------------------------------------------------------------------------------------------------------------------------------------------------------------------------------|----------------------------------------------------------------------------------------------------------------------------------------------------------------------------------------------------------------------------------------------------------------------------------------------------------------------------------------------------------------------------------------------------------------------------------------------------------------------------------------------------------------------------------------------------------------------------------------------------------------------------------------------------------------------------------------------------------------------------------------------------------------------------------------------------------------------------------------------------------------------------------------------------------------------------------------------------------------------|---------------------------------------------------------------------------------------------------------------------|--|
|  |      | Where Where Where Where Hard and the Weis Where | 1000         1000         1000           1000         1000         1000           1000         1000         1000           1000         1000         1000           1000         1000         1000           1000         1000         1000           1000         1000         1000           1000         1000         1000           1000         1000         1000           1000         1000         1000           1000         1000         1000           1000         1000         1000           1000         1000         1000           1000         1000         1000           1000         1000         1000           1000         1000         1000           1000         1000         1000           1000         1000         1000           1000         1000         1000           1000         1000         1000           1000         1000         1000           1000         1000         1000           1000         1000         1000 |                                                                                                                     |  |
|  | <br> | and the second se                                                                                                                                                                                                                                                                                                                                                                                                                                                                                                                                                                                                                                                                                                                                                                                                                                                                                                                                                                                                                                                                                                                                                                                                                                                                                                                                                                                                                           |                                                                                                                                                                                                                                                                                                                                                                                                                                                                                                                                                                                                                                                                                                                                                                                                                                                                                                                                                                      |                                                                                                                     |  |

Covers: Sturdy heavyweight paperboard or poly, foil stamped in one standard color. See covers on page 4.

Back Cover (-PS): Black heavyweight pen safe back with elastic closure/bookmark and pen loop. A free Dynamic Pen comes inserted in loop.

Inside Sheets: 60 lb. white offset, light gray rules or graph printed on both sides. 1000: NO EXTRA CHARGE for logo in one standard color on front of each sheet with rules or graph on back, OR 2 colors printed one side with blank back.

Binding: Wire-O bound on left side in black, pewter, or white.

Packaging: Shrink-wrapped - 50 sheet journals, 10 per package. 100 sheet journals, 5 per package.

DJ2-PS - 7 x 10

Hoop (029)

Create a unique promotional journal. Choose smooth, textured, or metallic paperboard or vibrant, durable poly all for one low price.

Colors shown are a printed representation. Request swatch for exact color.

#### 2. Covers

- Color
- Matching back cover or black pen safe (-PS)

\*Pen safe back features an elastic closure & bookmark! 5. Binding Color

#### 3. Inside Sheets

- 50 or 100 sheetsGraph, ruled, or blank
- · Graph, ruled, or blar

#### 6. Pen Color

(included with purchase of pen safe back (-PS)

**Click to view Pricing** 

and Options

4. Imprint Color(s)

Colors shown are a printed representation. Request swatch for exact color.