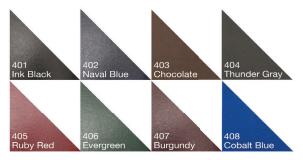

#### Size: 21 3/4 x 17

Paper Stock: 60 lb. white offset, printed one or two standard colors, one side. Padded at top with 13 sheets to a pad with chipboard back.

Corners: Two corners at bottom of pad. Leather-like material (see colors below). Optional imprinted corner foil stamped in one color. Choose gold, silver, copper, or white imprint. Chocolate, thunder gray, and cobalt blue may be debossed. See prices below.

#### Leatherette Corner Colors

Smooth Covers 300 Japis 301 meadour

302 puty

303 red

305 black

306 white

307 natural

308 sunshine

309 navy

331 maroon

333 cocoa

334 black

Linen Covers

304 tangerine