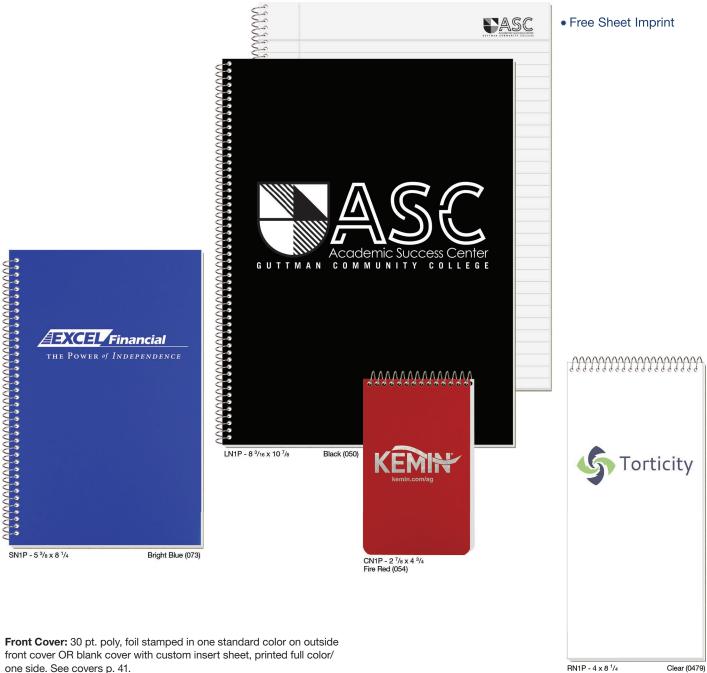

## \* High Quality Paper

**CN1 & CN14 Size:** 2<sup>7</sup>/<sub>8</sub> x 4 <sup>3</sup>/<sub>4</sub>

RN1 & RN14 Size: 4 x 8 1/4

Imprint Area: 2 <sup>3</sup>/<sub>8</sub> x 4 Imprint Area: 3 <sup>1</sup>/<sub>2</sub> x 7 <sup>5</sup>/<sub>8</sub>

**CN Covers:** White 10 pt. coated one side, printed spot color(s) or four color process with clear coat on outside front and back covers. Back cover will be blank unless otherwise requested.

**RN Covers:** White 15 pt. coated one side front cover, printed spot color(s) or four color process with clear coat. Back cover is blank, white heavyweight 24 pt. coated one side. Back imprint available on white 15 pt. coated one side (see options).

**Inside Sheets:** 40 sheets, 50 lb. white offset, custom printed one side/one standard color on each sheet. Pastel sheets available for additional charge (see options).

Standard Features: Coil bound on top.

Standard Ink Colors: PMS<sup>®</sup> 185-Red, Reflex Blue, 348-Green, Pantone Yellow, 021-Orange, 202-Burgundy, Black.

Packaging: CN - banded 10 per bundle. RN - shrink-wrapped 10 per package.

## **IMPRINTED SHEETS**

**SN1 & SN14 Size:** 5 <sup>3</sup>/<sub>8</sub> x 8 <sup>1</sup>/<sub>4</sub>

Imprint Area: Top Bound:  $5 \frac{1}{8} \times 7 \frac{5}{8}$ Side Bound:  $5 \times 7 \frac{3}{4}$ 

LN1 & LN14 Size: 8 <sup>3</sup>/<sub>16</sub> x 10 <sup>7</sup>/<sub>8</sub> Imprint Area: 7 <sup>7</sup>/<sub>16</sub> x 10 <sup>3</sup>/<sub>8</sub>

Front Cover: White 15 pt. coated one side, printed spot color(s) or four color process with clear coat.

**Back Cover:** White heavyweight 24 pt. coated one side. Back imprint available only on white 15 pt. coated one side (see options).

**Inside Sheets:** 40 sheets, 50 lb. white offset, custom printed one side/ one standard color on each sheet. Pastel sheets available for additional charge (see options).

Standard Features: SN1 or SN14 - Coil bound on top or side, please specify. LN1 or LN14 - Coil bound on left side. Square corners.

Standard Ink Colors: PMS<sup>®</sup> 185-Red, Reflex Blue, 348-Green, Pantone Yellow, 021-Orange, 202-Burgundy, Black.

## POLY

one side. See covers p. 41.

Back Cover: CN1P - White 10 pt. coated one side. RN1P, SN1P, LN1P White heavyweight 24 pt. coated one side. Poly back available, see options.

Inside Sheets: 40 sheets, 50 lb. white offset, custom printed one side/one standard color on each sheet.