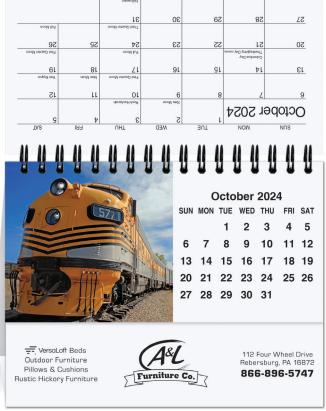

# TENT DESK

Same price for one to full color imprint!

TC123 - Magnificent Trains

Overall Size: 5  $^{13}/_{16}$  x 4  $^{1}/_{2}$  Imprint Area: 5  $^{5}/_{16}$  x 1  $^{1}/_{16}$  Flat Size for Mailing: 5  $^{13}/_{16}$  x 6  $^{1}/_{4}$ 

**Calendar Sheets:** 80 lb. gloss text, 12 calendar sheets, front month at a glance and back month at a glance with room to write. Calendar in black only. Back of the last calendar sheet has a year at a glance calendar for the current year and the next year.

**Easel Back:** White cover stock with company logo and information printed in one to full color on two sides. Pre-scored back folds into an easel to set on a desk. Easel back contains "Emergency Phone Numbers" and "Future Planning."

Binding: Black Wire-O.

Packaging: Bulk packed in cartons.