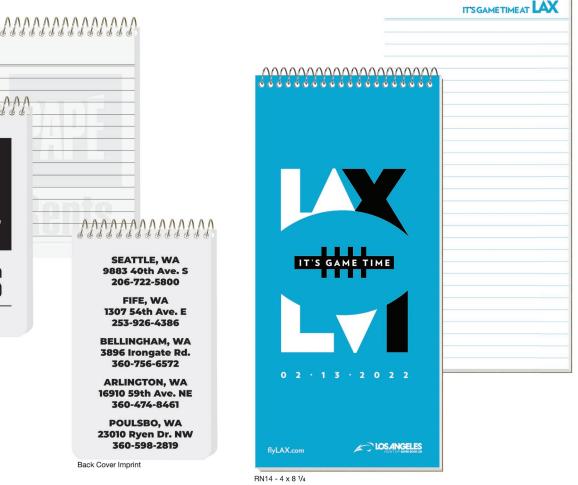

## \* High Quality Paper

**CN1 & CN14 Size:** 2<sup>7</sup>/<sub>8</sub> x 4 <sup>3</sup>/<sub>4</sub>

RN1 & RN14 Size: 4 x 8 1/4

Imprint Area: 2 <sup>3</sup>/<sub>8</sub> x 4 Imprint Area: 3 <sup>1</sup>/<sub>2</sub> x 7 <sup>5</sup>/<sub>8</sub>

**CN Covers:** White 10 pt. coated one side, printed spot color(s) or four color process with clear coat on outside front and back covers. Back cover will be blank unless otherwise requested.

**RN Covers:** White 15 pt. coated one side front cover, printed spot color(s) or four color process with clear coat. Back cover is blank, white heavyweight 24 pt. coated one side. Back imprint available on white 15 pt. coated one side (see options).