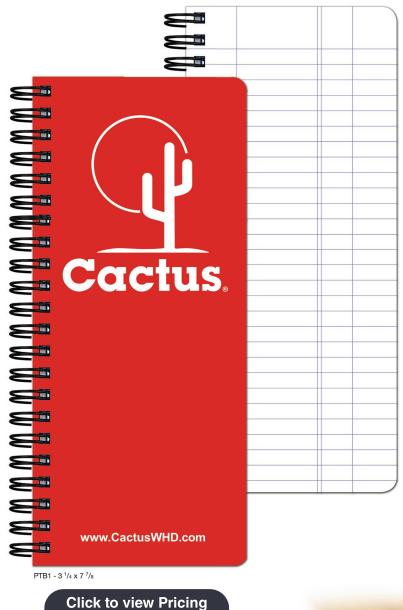

#### **Vinyl Holders**

Clear protective cover showcases full color front cover. Black heavyweight backing adds durability.

CVH1 fits 3 <sup>1</sup>/<sub>4</sub> x 7 <sup>7</sup>/<sub>8</sub> tally book

Item: PTB1 Size: 3 1/4 x 7 7/8

**Covers:** White 15 pt. coated one side, printed full color with protective gloss coating on outside front and/or back covers (Back will be blank unless otherwise requested). Back cover imprint will not be visible when inserted in vinyl holders. PMS match not available.

and Options

**Inside Sheets:** 80 sheets, 50 lb. white offset, printed blue on two sides.

Standard Features: Wire-O bound on left side in black with two rounded corners.

Packaging: Shrink-wrapped 10 per package.