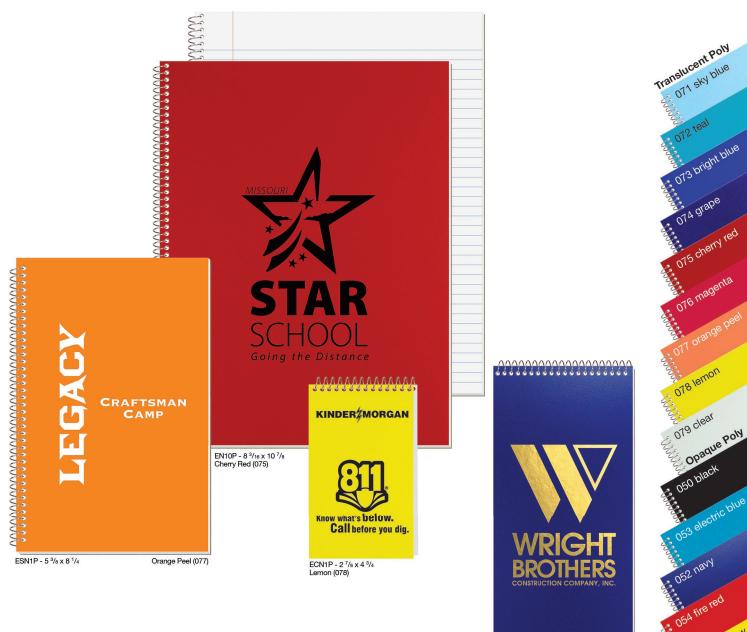

### ECONO POLY

**Front Cover:** 30 pt. poly, foil stamped in one standard color on outside front cover OR blank cover with custom insert sheet, printed full color/one side.

**Back Cover: ECN1P** – White 10 pt. coated one side. **ERN1P, ESN1P, EN10/11P** – White one side 30 pt. chipboard. No back cover imprint available. Poly back available, see options.

**Inside Sheets:** 50 sheets, 18 lb. white tablet bond, light blue rules on both sides, EN10 - wide rule spacing, EN11- narrow (college) rule spacing. No imprint available.

Standard Features: Coil bound. ESN1P – Coil bound on top or side, please specify.

Standard Foil Colors: Gloss-Black, White, Ivory, Red, Green, Blue, Navy, Orange, Pink; Metallic-Silver, Gold, Copper, Red, Green, Blue.

#### Click to view Pricing and Options

Navy (052)

ERN1P - 4 x 8 1/4

055 bright yellow

Colors shown are a printed representation. quest swatch for exact color.

Requ