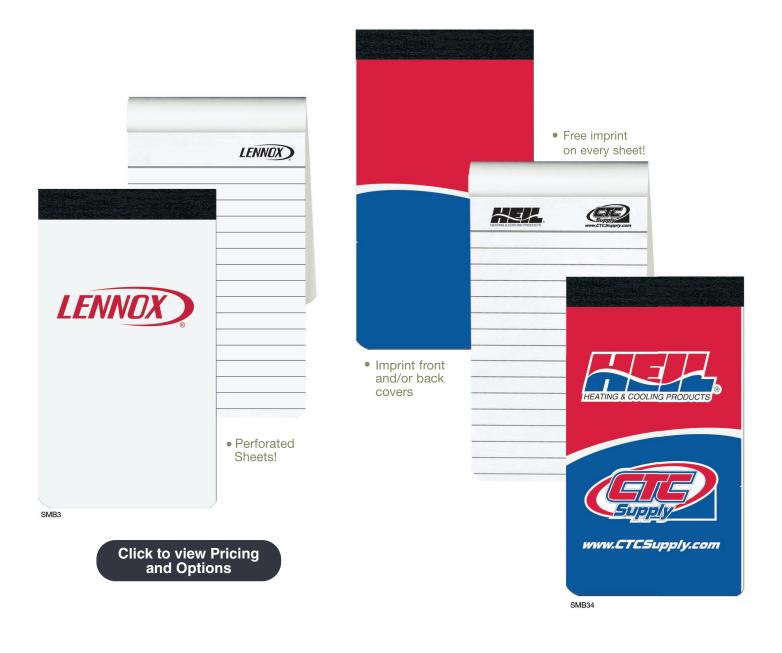

# LEGAL-STYLE

#### \* Imprint on every sheet

with phantom

with imprinted header and phantom

#### **Size:** 5 x 8

LPL5

**Standard Features:** 30 sheets of 50 lb. white offset printed one standard color on one side with chipboard back. **1000 or more:** Two standard colors printed on one side available at no extra charge.

**Binding:** Perforated, stapled, and covered with black tape (no imprint available). White, metallic silver or gold custom imprinted header available for an additional charge. EXACT PMS COLOR MATCHES NOT GUARANTEED ON METALLIC HEADERS.

Covers: White 80 lb. gloss, printed one color with a clear coat.

Standard Ink Colors: PMS® 185-Red, Reflex Blue, 348-Green, Pantone Yellow, 021-Orange, 202-Burgundy, Black.

Packaging: Shrink-wrapped 10 per package.