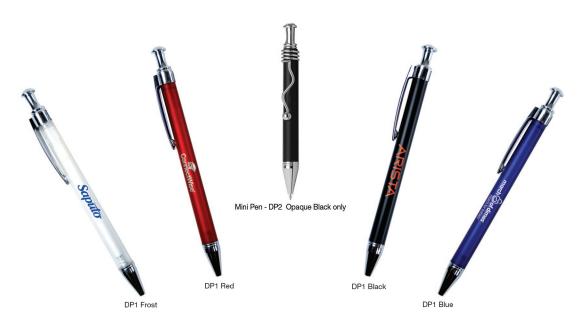

#### Dynamic Pens

**Barrel Color:** Opaque Black, Translucent Red, Blue, or Frost. Mini Dynamic Pen available in Opaque Black only.

Imprint Area: 1/4 x 2 1/4

Imprint Colors: Black, white, blue, red, gold or silver.

Ink Color: Black medium ballpoint.