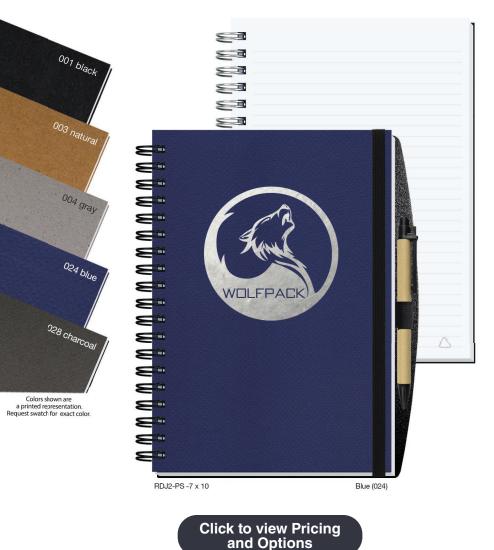

Create a unique promotional journal. Choose smooth, textured, or metallic paperboard or vibrant, durable poly all for one low price.

Colors shown are a printed representation. Request swatch for exact color.

#### 2. Covers

- Color
- Matching back cover or black pen safe (-PS)

\*Pen safe back features an elastic closure & bookmark! 5. Binding Color

#### 3. Inside Sheets

- 50 or 100 sheetsGraph, ruled, or blank
- · Graph, ruled, or blar

#### 6. Pen Color

(included with purchase of pen safe back (-PS)

**Click to view Pricing** 

and Options

4. Imprint Color(s)

Colors shown are a printed representation. Request swatch for exact color.