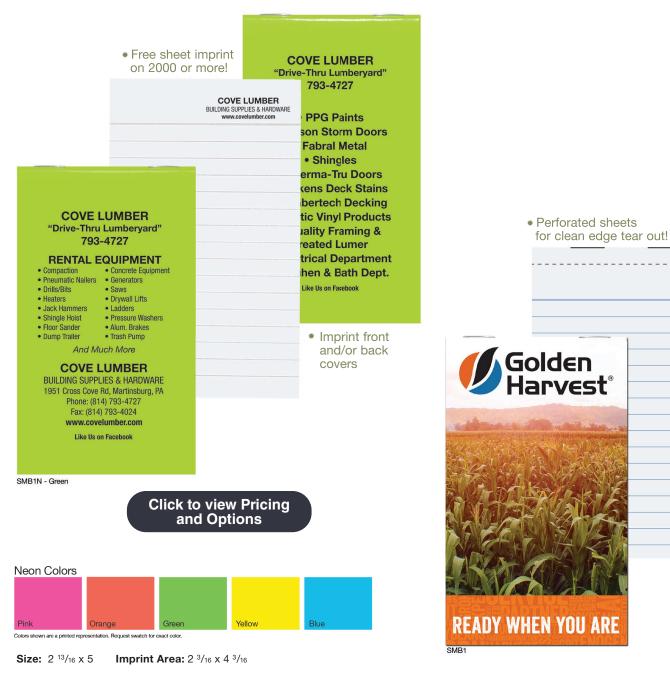

#### Perforated Sheets!

\* FREE sheet imprint on 2000 or more!

SMB24 - 3 x 5

Click to view Pricing and Options

Click to view Pricing and Options

**Cover:** White 10 pt. coated one side, printed one to four color process with clear coat on outside front and/or back. Front and back copy can be same or different. Back will be blank unless otherwise requested.

**Inside Sheets:** 10 sheets/20 leaves/40 pages, 50 lb. white offset, perforated for easy removal. Light blue rules printed on both sides. **2000: FREE Logo at top of each ruled sheet in one standard color.** Back of sheet ruled, no imprint available.

**Standard Features:** Bound on left side with two staples. Round corners standard on SMB2/SMB24.

Standard Ink Colors: PMS® 185-Red, Reflex Blue, 348-Green, Pantone Yellow, 021-Orange, 202-Burgundy, Black.

Packaging: Banded 10 per bundle.