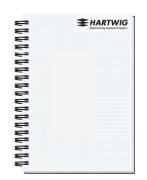

Covers: Sturdy heavyweight paperboard or poly, foil stamped in one standard color. See covers on page 4.

Back Cover (-PS): Black heavyweight pen safe back with elastic closure/bookmark and pen loop. A free Dynamic Pen comes inserted in loop.

Inside Sheets: 60 lb. white offset, light gray rules or graph printed on both sides. 1000: NO EXTRA CHARGE for logo in one standard color on front of each sheet with rules or graph on back, OR 2 colors printed one side with blank back.

Binding: Wire-O bound on left side in black, pewter, or white.

Packaging: Shrink-wrapped - 50 sheet journals, 10 per package. 100 sheet journals, 5 per package.

DJ2-PS - 7 x 10

Hoop (029)