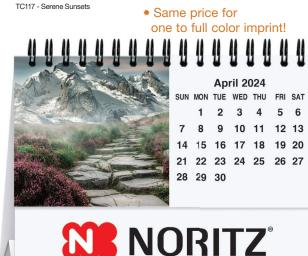

### TENT DESK

 Same price for one to full color imprint!

TC120 - Agriculture

Overall Size: 5  $^{13}/_{16}$  x 4  $^{1}/_{2}$  Imprint Area: 5  $^{5}/_{16}$  x 1  $^{1}/_{16}$  Flat Size for Mailing: 5  $^{13}/_{16}$  x 6  $^{1}/_{4}$ 

**Calendar Sheets:** 80 lb. gloss text, 12 calendar sheets, front month at a glance and back month at a glance with room to write. Calendar in black only. Back of the last calendar sheet has a year at a glance calendar for the current year and the next year.

**Easel Back:** White cover stock with company logo and information printed in one to full color on two sides. Pre-scored back folds into an easel to set on a desk. Easel back contains "Emergency Phone Numbers" and "Future Planning."

Binding: Black Wire-O.

Packaging: Bulk packed in cartons.