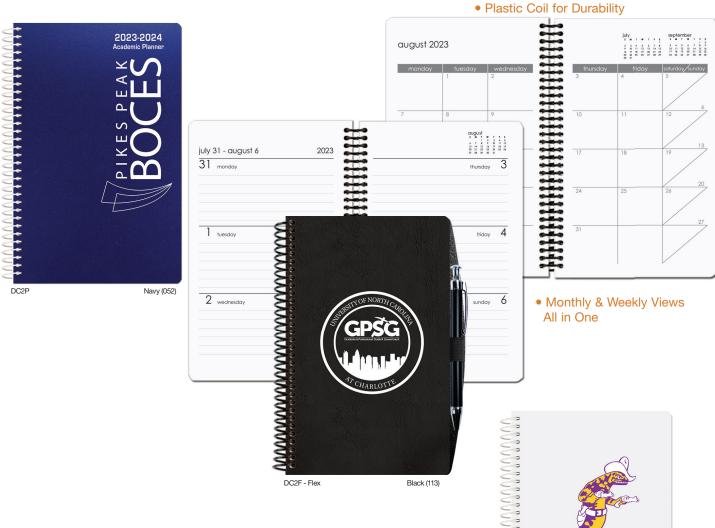

### ASSIGNMENT

**Covers:** White 10 pt. coated one side, printed one to full color with clear coat. Bleed on all sides at no extra charge. Back cover will be blank.

**Stock Inside Sheets:** 50 lb. white offset printed one color, two sides. Weekly (41 weeks) format with class schedule, school events schedule, e-mail directory and student contact sheet.

**Binding:** Plastic coil bound on left side. Black or white coil. Black will be used unless specified. Other colors available, call for quote.

Standard Ink Colors: PMS® 185-Red, Reflex Blue, 348-Green, Pantone Yellow, 021-Orange, 202-Burgundy, Black.

Packaging: Bulk packed in cartons.