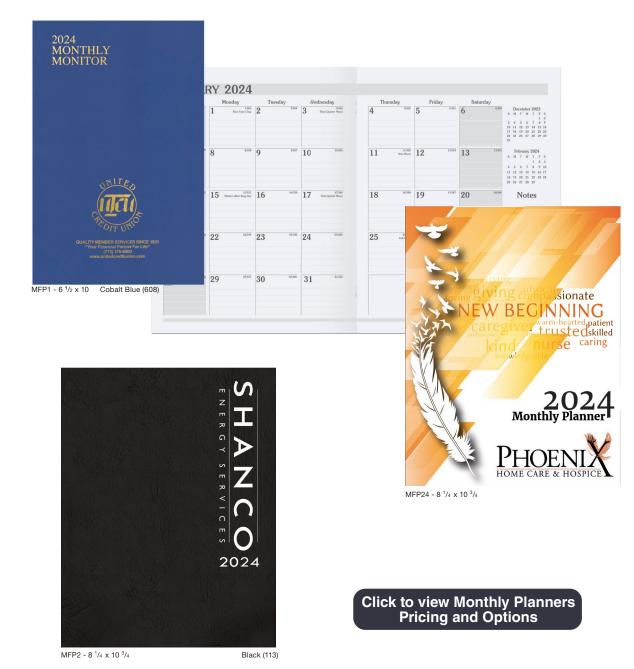

## DRUM-LINE

| Desk<br>Best selling desk pads<br>Easel back and tent styles                      | 62-71                |
|-----------------------------------------------------------------------------------|----------------------|
| Monthly Wall<br>Custom photos or stock design<br>Stapled or coil bound            | 72-81<br>s           |
| Almanac<br>A daily resource featuring zodia<br>phases, weather predictions an     |                      |
| Commercial<br>Tinned and stapled<br>Contractor large format                       | 84-89                |
| Weekly Wall<br>Sunday or Monday start<br>Full color or foil stamped               | 90                   |
| Daily<br>365 day pad<br>Full color or foil stamped                                | 91                   |
| Year at a Glance<br>Six sizes available                                           | 92-95                |
| Planners<br>Weekly and monthly planners<br>Hybrid journal planners                | <u>96-101</u>        |
| Academic Planners<br>Weekly and monthly formats<br>Hybrid academic journal planne | <u>102-104</u><br>er |