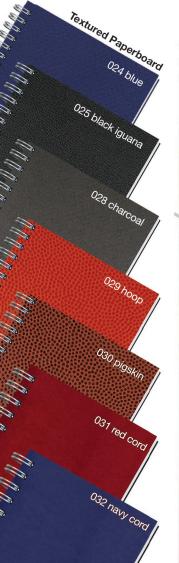

|          |
|                      |          |
|                      |          |
|                      |          |
|                      |          |
|                      |          |
|                      |          |
|                      |          |
|                      |          |
|                      |          |
|                      |          |
|                      |          |
|                      |          |
|                      |          |
|                      |          |
|                      |          |
|                      |          |
|                      |          |
|                      |          |

Create a unique promotional journal. Choose smooth, textured, or metallic paperboard or vibrant, durable poly all for one low price.









Colors shown are a printed representation. Request swatch for exact color.



#### 2. Covers

- Color
- Matching back cover or black pen safe (-PS)



\*Pen safe back features an elastic closure & bookmark! 5. Binding Color



#### 3. Inside Sheets

- 50 or 100 sheetsGraph, ruled, or blank
- · Graph, ruled, or blar



#### 6. Pen Color

(included with purchase of pen safe back (-PS)



**Click to view Pricing** 

and Options

4. Imprint Color(s)



Colors shown are a printed representation. Request swatch for exact color.

## **IMPRESSION**



Covers: Durable thick 50 pt. cover stock, smooth or linen texture, foil stamped in one standard color. See foil colors on page 7.

Pen Safe Back Cover (-PS): Black heavyweight pen safe back with elastic closure/bookmark and pen loop. A free Dyn