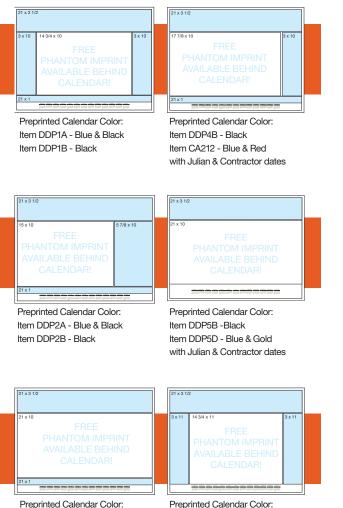

### DESK PADS

Item DDP1A - Blue and Black calendar

Item DDP1B - Black calendar

Optional Corner Imprint

Item DDP2A - Blue and Black calendar

Item DDP2B - Black calendar

Click to view Pricing and Options

Size: 21 3/4 x 17

Item DDP3A - Blue and Black calendar

Item DDP3B - Black calendar

### DESK PADS with Julian and Contractor Dates

Item CA212 - Patriotic Reflex Blue & 485 Red

Item DDP4B - Black calendar with Julian and Contractor dates

Item DDP6D - Blue and Gold calendar with Julian and Contractor dates.

#### **Calendar Layouts and Imprint Areas**

Item DDP3A - Blue & Black Item DDP3B - Black

Item DDP6D - Blue & Gold with Julian & Contractor dates