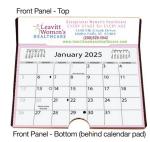

### EASEL BACK

| Leavitt<br>Women's Healthcare<br>EVERY STAGE for EVERY AGE<br>1550 Elk Creek Drive<br>Idaho Falls, ID 83404<br>(208)529-5942<br>www.leavittwomenshealthcare.com |                                 |    |    |   |    |   |    |    |
|-----------------------------------------------------------------------------------------------------------------------------------------------------------------|---------------------------------|----|----|---|----|---|----|----|
| December 2023         January 2024         Витин 2024           и и и и и и и и и и и и и и и и и и и                                                           |                                 |    |    |   |    |   |    |    |
|                                                                                                                                                                 | 1<br>New Year's Day             | 2  | 3  | • | 4  |   | 5  | 6  |
| 7                                                                                                                                                               | 8                               | 9  | 10 |   | 11 | • | 12 | 13 |
| 14                                                                                                                                                              | 15<br>Martin Luther<br>King Day | 16 | 17 | • | 18 |   | 19 | 20 |
| 21                                                                                                                                                              | 22                              | 23 | 24 |   | 25 | 0 | 26 | 27 |
| 28                                                                                                                                                              | 29                              | 30 | 31 |   |    |   |    |    |

EDC14 - Full Color

Back Panel

· Get double the exposure with a free imprint on the back panel

#### Full Color

Item: EDC14 Size: 6 1/4 x 6 3/8 Calendar Pad Size: 6 x 4 1/2

#### **Imprint Areas:**

Top Front Panel: 6 3/16 x 1 1/2

Bottom (behind calendar): 6 3/16 x 4 3/4. Submit custom art or choose stock January 2022 calendar. Back Panel: 6 7/16 x 1 1/2

Board: 80 lb. coated cover printed full color with gloss coat, mounted to heavy black chipboard.