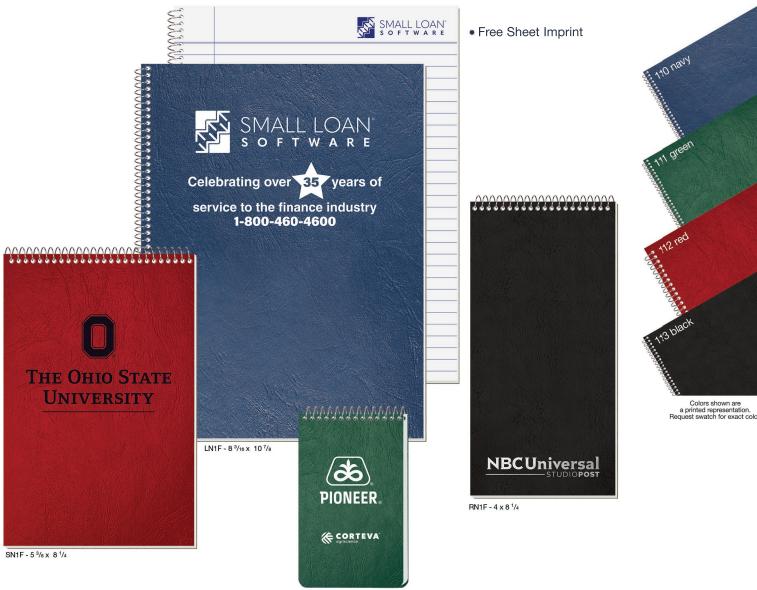

## **IMPRINTED SHEETS**

**SN1 & SN14 Size:** 5 <sup>3</sup>/<sub>8</sub> x 8 <sup>1</sup>/<sub>4</sub>

Imprint Area: Top Bound:  $5 \frac{1}{8} \times 7 \frac{5}{8}$ Side Bound:  $5 \times 7 \frac{3}{4}$ 

LN1 & LN14 Size: 8 <sup>3</sup>/<sub>16</sub> x 10 <sup>7</sup>/<sub>8</sub> Imprint Area: 7 <sup>7</sup>/<sub>16</sub> x 10 <sup>3</sup>/<sub>8</sub>

Front Cover: White 15 pt. coated one side, printed spot color(s) or four color process with clear coat.

Standard Features: SN1 or SN14 - Coil bound on top or side, please specify. LN1 or LN14 - Coil bound on left side. Square corners.

Standard Ink Colors: PMS<sup>®</sup> 185-Red, Reflex Blue, 348-Green, Pantone Yellow, 021-Orange, 202-Burgundy, Black.

#### FREE Calendar Insert!

With 5" x 7" and 7" x 10" Journals.

|  |      | JANUARY<br>5 M T W T F 5<br>5 0 7 8 9 10 11<br>5 13 34 1 10 11<br>10 27 18 18 18 18 18 18 18<br>18 18 18 18 18 18 18 18 18 18 18 18 18 1                                                                                                                                                                                                                                                                                                                                                                                                                                                                                                                                                                                                                                                                                                                                                                                                                                                                                                                                                                                                                                                                                                                                                                                                                                                                                                                                                                                                                                                                                                                                                                                                                                                                                                                                                                                                                                                                             | 2025<br>FEBRUARY<br>5 M T W T P 5<br>2 3 4 1 5 20 20 7 14 52<br>10 124 20 20 20 20 20 20 20 20 20 20 20 20 20                                                                                                                                                                                                                                                                                                                                                                                                                                                                                                                                                                                                                                                                                                                                                                                                                                                        | MARCH<br>5 M T V T F S<br>2 3 4 V 5 6 7 1<br>9 10 11 12 13 14 12<br>14 12 12 13 14 12<br>24 25 26 52 28 29<br>30 31 |  |
|--|------|-------------------------------------------------------------------------------------------------------------------------------------------------------------------------------------------------------------------------------------------------------------------------------------------------------------------------------------------------------------------------------------------------------------------------------------------------------------------------------------------------------------------------------------------------------------------------------------------------------------------------------------------------------------------------------------------------------------------------------------------------------------------------------------------------------------------------------------------------------------------------------------------------------------------------------------------------------------------------------------------------------------------------------------------------------------------------------------------------------------------------------------------------------------------------------------------------------------------------------------------------------------------------------------------------------------------------------------------------------------------------------------------------------------------------------------------------------------------------------------------------------------------------------------------------------------------------------------------------------------------------------------------------------------------------------------------------------------------------------------------------------------------------------------------------------------------------------------------------------------------------------------------------------------------------------------------------------------------------------------------------------------------------------------------------------------------------------------------------------------------------------|----------------------------------------------------------------------------------------------------------------------------------------------------------------------------------------------------------------------------------------------------------------------------------------------------------------------------------------------------------------------------------------------------------------------------------------------------------------------------------------------------------------------------------------------------------------------------------------------------------------------------------------------------------------------------------------------------------------------------------------------------------------------------------------------------------------------------------------------------------------------------------------------------------------------------------------------------------------------|---------------------------------------------------------------------------------------------------------------------|--|
|  |      | Where Where Where Where Hard and the Weis Where | 1000         1000         1000           1000         1000         1000           1000         1000         1000           1000         1000         1000           1000         1000         1000           1000         1000         1000           1000         1000         1000           1000         1000         1000           1000         1000         1000           1000         1000         1000           1000         1000         1000           1000         1000         1000           1000         1000         1000           1000         1000         1000           1000         1000         1000           1000         1000         1000           1000         1000         1000           1000         1000         1000           1000         1000         1000           1000         1000         1000           1000         1000         1000           1000         1000         1000           1000         1000         1000 |                                                                                                                     |  |
|  | <br> | and the second se                                                                                                                                                                                                                                                                                                                                                                                                                                                                                                                                                                                                                                                                                                                                                                                                                                                                                                                                                                                                                                                                                                                                                                                                                                                                                                                                                                                                                           |                                                                                                                                                                                                                                                                                                                                                                                                                                                                                                                                                                                                                                                                                                                                                                                                                                                                                                                                                                      |                                                                                                                     |  |