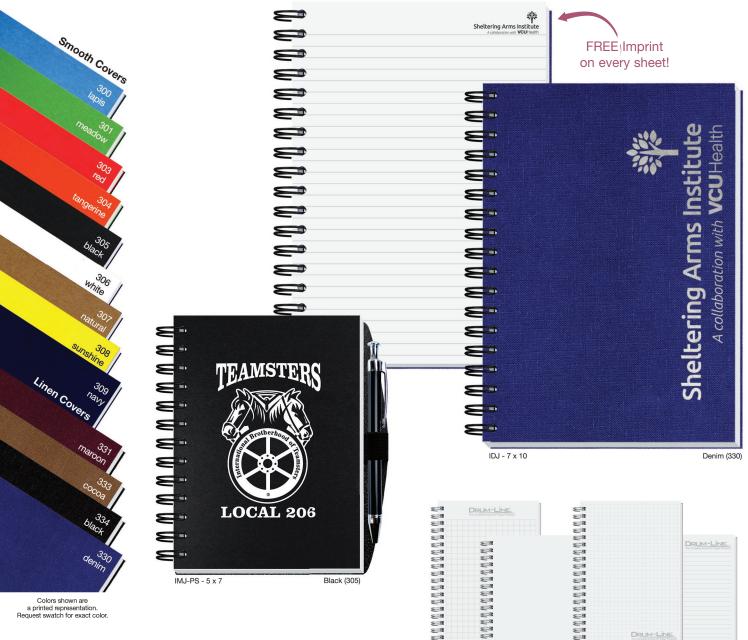

Create a unique promotional journal. Choose smooth, textured, or metallic paperboard or vibrant, durable poly all for one low price.

Colors shown are a printed representation. Request swatch for exact color.

#### 2. Covers

- Color
- Matching back cover or black pen safe (-PS)

\*Pen safe back features an elastic closure & bookmark! 5. Binding Color