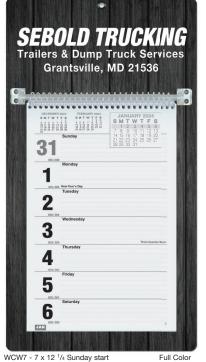

### CALENDAR

Standard Foil Colors Gloss white blue black ivorv red pink green navy Metallic gold blue silver copper red

**Covers:** Navy, Green, Red, or Black leatherette, foil stamped in one standard color on front cover.

**Standard Foil Colors:** Gloss-Black, White, Ivory, Red, Green, Blue, Navy, Orange, Pink; Metallic-Silver, Gold, Copper, Red, Green, Blue.

**Insert Sheet:** White card stock printed with 2 year stock calendar in black ink.

**Inside Sheets:** 40 sheets, 50 lb. white offset, light gray rules on front and back.

Binding: Coil bound on left side in silver.

Packaging: Shrink-wrapped 10 per package.

Colors shown are a printed representation. Request swatch for exact color.