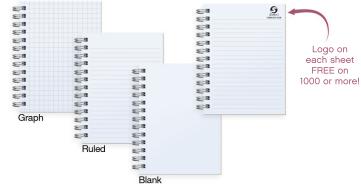

#### 3. Inside Sheets

- 50 or 100 sheetsGraph, ruled, or blank
- · Graph, ruled, or blar

#### Choice of Inside Sheets:

| Graph | Ruled | Blank |
|-------|-------|-------|
| 23    | 53    | 23    |
| 53    | 53    | 53    |
| 53    | 53    | 53    |
| 53    | 53    | 5.3   |
| 53    | 53    | 5     |
| 23    | 53    | 5-3   |
| 53    | 53    | 5     |
| 53    | 53    | 53    |
| 53    | 23    | 5     |
| 23    | 53    | 53    |
| 53    | 53    | E3    |
| 53    | 53    | 500   |
| E3    | 53    | 2.3   |

#### Choice of Inside Sheets

| Graph      | Ruled | Blank |
|------------|-------|-------|
| <b>E</b> 3 | 23    | 2     |
| 23         | 53    | 5 m   |
| 53         | 53    | 53    |
| 53         | 53    | 53    |
| 23         | 53    | 53    |
| 20         | 53    | 5 B   |
| 53         | 53    | 53    |
| 53         | 53    | 53    |
| 53         | 53    | 50    |
| £3         | 23    | 20    |
| 23         | 53    | 5 B   |
| 23         | 53    | 53    |
| <b>E</b>   | 53    | 5     |