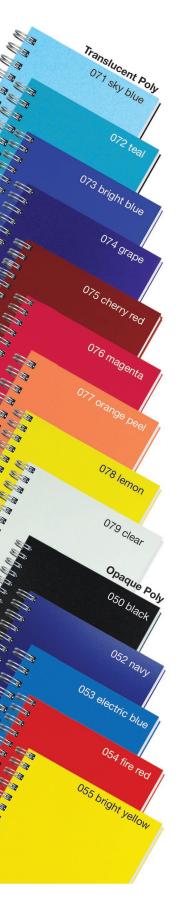

Create a unique promotional journal. Choose smooth, textured, or metallic paperboard or vibrant, durable poly all for one low price.

Colors shown are a printed representation. Request swatch for exact color.

**Binding:** Wire-O bound on left or top side in black, pewter, or white. Four round corners.

Packaging: Shrink-wrapped 10 per package.

Poly Covers

**Covers:** 30 pt. translucent or opaque poly, foil stamped in one standard color OR blank cover with custom insert sheet printed full color/one side. See poly cover colors on page 4. See foil colors on page 5.