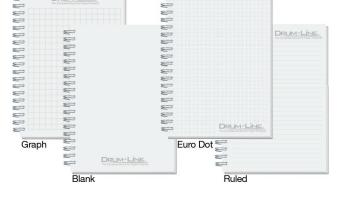

Inside Sheets: 80 ruled, graph, euro dot, or blank sheets, recycled 60 lb. white offset. Logo and lines printed in black on front of each sheet. Recycled symbol printed in lower right corner. Back of each sheet is blank. Three year calendar insert included.

Binding: Wire-O bound on left side in black.

Packaging: Shrink-wrapped 5 per package.

Name & Logo on Each Sheet NO EXTRA CHARGE!

23

Blank

DRUM-LINE.

Graph

**Click to view Pricing** and Options

Euro Dot 🚞

23

5.0

Ruled

## IMPRESSION

**Covers:** Durable thick 50 pt. cover stock, smooth or linen texture, foil stamped in one standard color. See covers on page 6.

**Inside Sheets:** 80 ruled, graph, euro dot, or blank sheets, recycled 60 lb. white offset. Logo and lines printed in black on front of each sheet. Recycled symbol printed in lower right corner. Back of each sheet is blank.