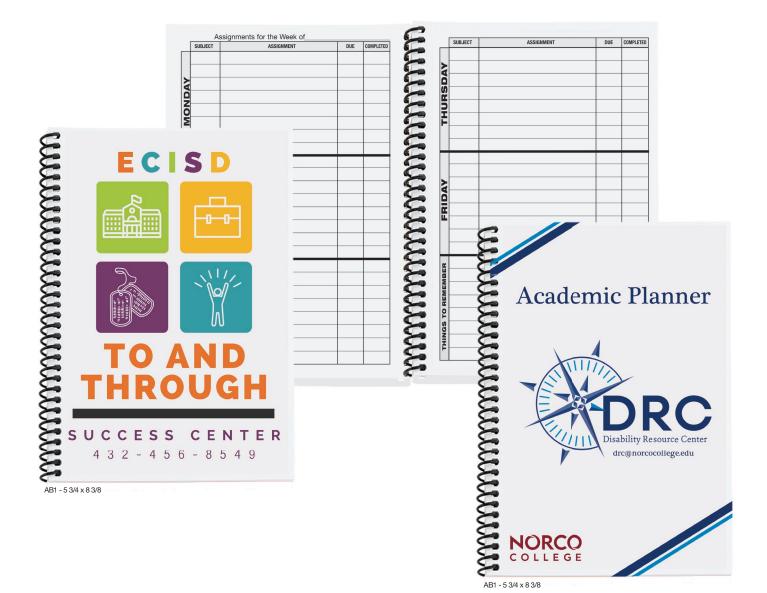

#### Custom Insert / Spec Sheets

Use custom inserts to showcase an event schedule, highlight a new product, or boldly display a mission statement. Printed full color on heavyweight 80 lb. glossy cover. For two or more inserts, please call for a quote.

#### Customize the inside sheets to fit vour needs. Available on as few as 100 journals. Contact factory for a quote.

| 2  |               | YourLogo |
|----|---------------|----------|
| 20 |               | Here     |
| 23 | торіс:        | DATE :   |
| 20 | ACTION ITEMS: |          |
| 23 |               |          |
| 23 |               |          |
| 23 |               |          |
| 23 |               |          |
| 23 | NOTES:        |          |
| 23 |               |          |
| 20 |               |          |
| 23 |               |          |
| 20 |               |          |
|    |               |          |
| 23 |               |          |
| 23 |               |          |
| 23 |               |          |
| 2  |               |          |
| 23 |               |          |
| -  |               |          |

Action Items

Note Taking

Hourly Planner