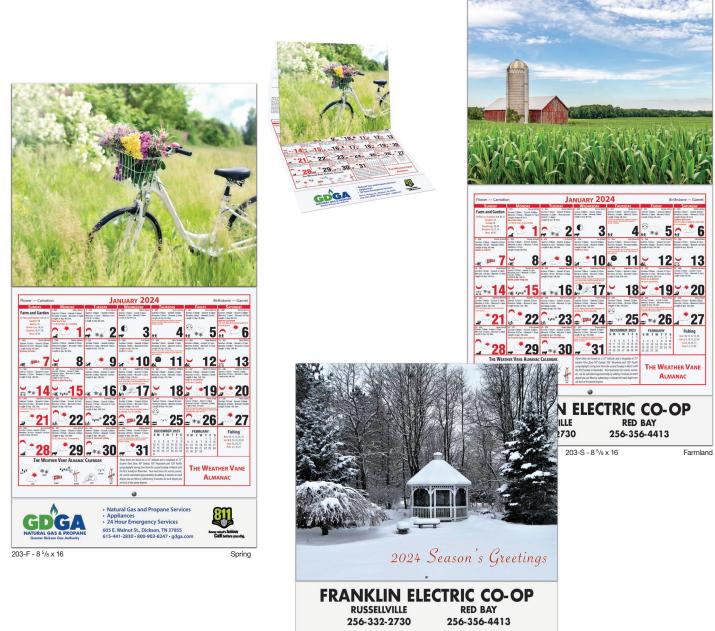

k: 6 sheets, 50 lb. white offset, black imprint.

**Standard Features:** 12 month (January - December) two-sided calendar filled with weather predictions, sunrise/sunset times, zodiacs, moon phases, best fishing days, weights and measures, farm records, historical events, and general information. Black tin at top.

Packaging: Bulk packed in cartons.

Item: MW23 Size: 12  $^{1}\!/_{4}$  x 18  $^{5}\!/_{8}$ Imprint Area: 10  $^{1}\!/_{2}$  x 3  $^{3}\!/_{4}$ 

Paper Stock: 7 sheets, 50 lb. white offset, black imprint.

**Standard Features:** 12 month (January - December) twosided calendar filled with weather predictions, sunrise/sunset times, zodiacs, moon phases, best fishing days, weights and measures, farm records, historical events, and general information. Black tin at top.

# ALMANAC



### Weather Vane

Item: 203-F (Farmland) Item: 203-S (Spring) Size: 8 <sup>5</sup>/<sub>8</sub> x 16 (open) 8 <sup>5</sup>/<sub>8</sub> x 9 (closed) Imprint Area: 7 <sup>3</sup>/<sub>4</sub> x 1 <sup>1</sup>/<sub>4</sub>

Paper Stock: Front Cover: 65 lb. cover. Pad: 50 lb. white offset. Black imprint at bottom of back sheet.

**Standard Features:** 12 month (January - December) calendar printed red and black filled with weather predictions, sunrise/sunset times, zodiacs, moon phases, best fishing days, best planting days, and general information. Full color stock photo inside cover. Season's Greetings on outside front cover. Click to view Pricing and Options

Packaging: Bulk packed in cartons.

203 Cover View

# **3 MONTHS at a GLANCE**

### **CONTOUR SCREW PRODUCTS, INC.**



PRECISION