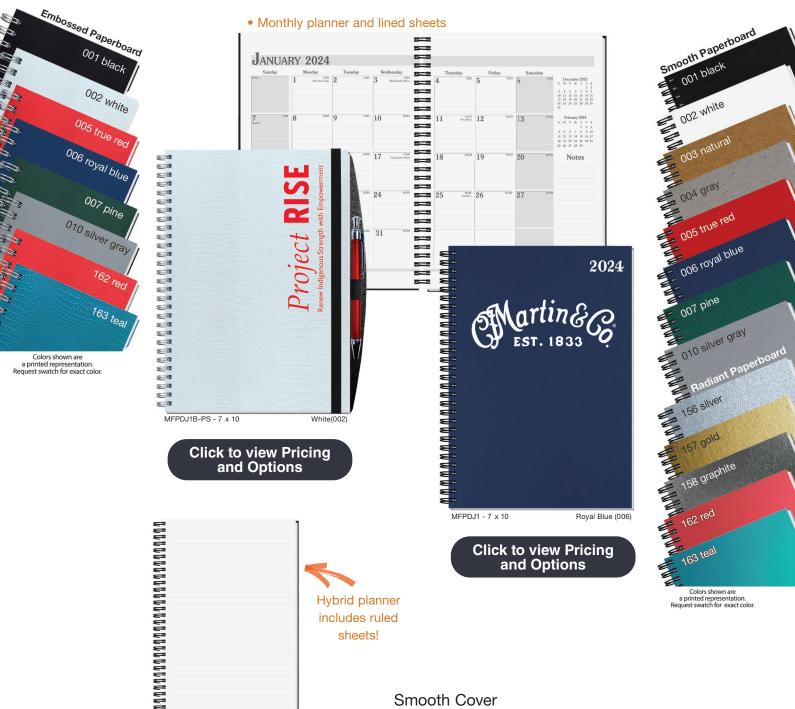

Create a unique promotional journal. Choose smooth, textured, or metallic paperboard or vibrant, durable poly all for one low price.

Colors shown are a printed representation. Request swatch for exact color.

#### 2. Covers

- Color
- Matching back cover or black pen safe (-PS)

\*Pen safe back features an elastic closure & bookmark! 5. Binding Color

#### 3. Inside Sheets

- 50 or 100 sheetsGraph, ruled, or blank
- · Graph, ruled, or blar

#### 6. Pen Color

(included with purchase of pen safe back (-PS)

**Click to view Pricing** 

and Options

4. Imprint Color(s)

Colors shown are a printed representation. Request swatch for exact color.