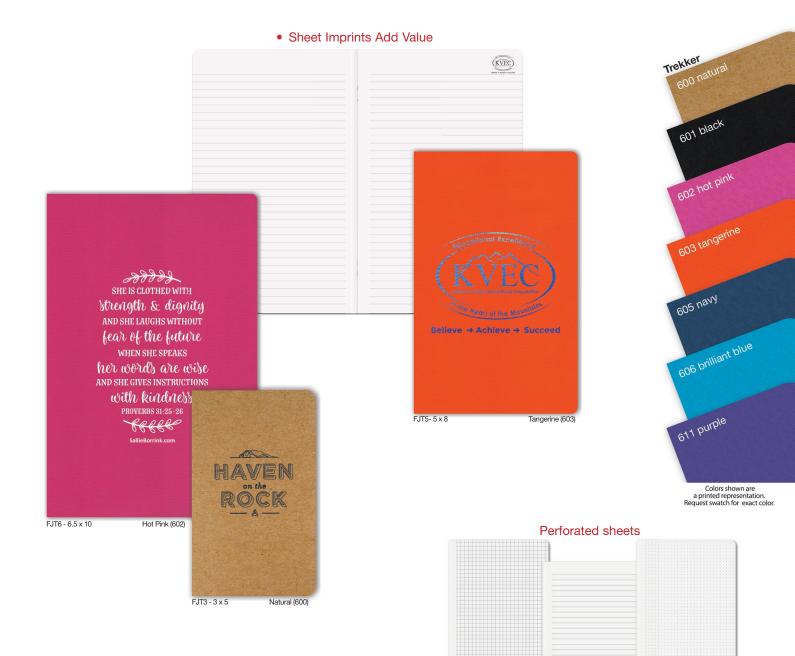

#### Sheet Imprints Add Value! Available on as few as 100 pieces!

(more layout ideas on page 30)

| 88                   |          |
|----------------------|----------|
|                      | Memo No. |
| Su Mo Tu We Th Fr Sa | Date//   |
|                      |          |
|                      |          |
|                      |          |
|                      |          |
|                      |          |
|                      |          |
|                      |          |
|                      |          |
|                      |          |
|                      |          |
|                      |          |
|                      |          |
|                      |          |
|                      |          |
|                      |          |
|                      |          |
|                      |          |
|                      |          |
|                      |          |
|                      |          |
|                      |          |
|                      |          |
|                      |          |
|                      |          |
|                      |          |
|                      |          |
|                      |          |

Covers: Sturdy heavyweight paperboard or poly, foil stamped in one standard color. See covers on page 4.

Back Cover (-PS): Black heavyweight pen safe back with elastic closure/bookmark and pen loop. A free Dynamic Pen comes inserted in loop.

Inside Sheets: 60 lb. white offset, light gray rules or graph printed on both sides. 1000: NO EXTRA CHARGE for logo in one standard color on front of each sheet with rules or graph on back, OR 2 colors printed one side with blank back.

Binding: Wire-O bound on left side in black, pewter, or white.

Packaging: Shrink-wrapped - 50 sheet journals, 10 per package. 100 sheet journals, 5 per package.

DJ2-PS - 7 x 10

Hoop (029)