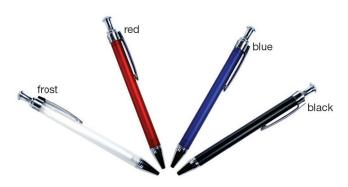

#### 6. Pen Color

(included with purchase of pen safe back (-PS)

**Click to view Pricing** 

and Options

4. Imprint Color(s)

Colors shown are a printed representation. Request swatch for exact color.

## **IMPRESSION**

Covers: Durable thick 50 pt. cover stock, smooth or linen texture, foil stamped in one standard color. See foil colors on page 7.

Pen Safe Back Cover (-PS): Black heavyweight pen safe back with elastic closure/bookmark and pen loop. A free Dynamic Pen comes inserted in loop. Choose black, frost, blue, or red.

**Pen Safe Back Cover (-PS):** Black heavyweight pen safe back with elastic closure/bookmark and pen loop. A free Dynamic Pen comes inserted in loop. Choose black, frost, blue, or red.

**Inside Sheets:** 80 ruled, graph, euro dot, or blank sheets, recycled 60 lb. white offset. Logo and lines printed in black on front of each sheet. Recycled symbol printed in lower right corner. Back of each sheet is blank. Three year calendar insert included.

**Covers:** 30 pt. translucent poly front cover with printed insert sheet showing through. Heavy black paperboard back cover.

**Pen Safe Back Cover (-PS):** Black heavyweight pen safe back with elastic closure/bookmark and pen loop. A free Dynamic Pen comes inserted in loop. Choose black, frost, blue, or red.

#### **Front Cover:** 80 lb. coated cover printed full color with gloss coat, mounted to heavy black or white paperboard.

Back Cover: Heavy black or white paperboard.

**Pen Safe Back Cover (-PS):** Black heavyweight pen safe back with elastic closure/bookmark and pen loop. A free Dynamic Pen comes inserted in loop. Choose black, frost, blue, or red.

## EMBOSSED

**Cover:** Heavyweight 80 pt. paperboard with embossed alligator pattern, foil stamped in one standard color.

**Back Cover (-PS):** Black heavyweight pen safe back with elastic closure/bookmark and pen loop. A free Dynamic Pen comes inserted in loop. Choose black, frost, blue, or red.

Natural (003)

**Pen Safe Back Cover (-PS):** Black heavyweight pen safe back with elastic closure/bookmark and pen loop. A free Dynamic Pen comes inserted in loop. Choose black, frost, blue, or red.

**Inside Sheets:** 60 lb. white offset, light gray rules or graph printed on both sides. See options for custom inside sheets.