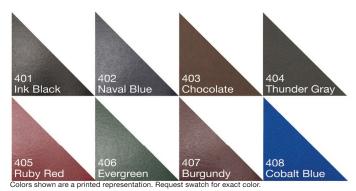

#### Size: 21 3/4 x 17

Paper Stock: 60 lb. white offset, printed one or two standard colors, one side. Padded at top with 13 sheets to a pad with chipboard back.

Corners: Two corners at bottom of pad. Leather-like material (see colors below). Optional imprinted corner foil stamped in one color. Choose gold, silver, copper, or white imprint. Chocolate, thunder gray, and cobalt blue may be debossed. See prices below.

Standard Foil Colors: Gloss-Black, White, Ivory, Red, Green, Blue, Navy, Orange, Pink; Metallic-Silver, Gold, Copper, Red, Green, Blue.

Standard Features: December - December (13 months) calendar, includes American holidays and moon phases. Die cut easel back for table or desk.