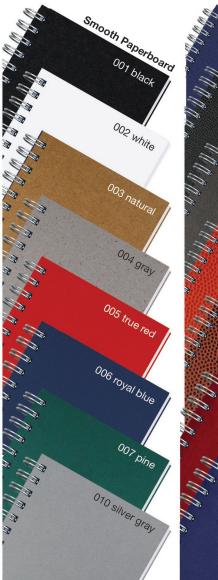

Create a unique promotional journal. Choose smooth, textured, or metallic paperboard or vibrant, durable poly all for one low price.

Colors shown are a printed representation. Request swatch for exact color.

#### 2. Covers

- Color
- Matching back cover or black pen safe (-PS)

\*Pen safe back features an elastic closure & bookmark! 5. Binding Color