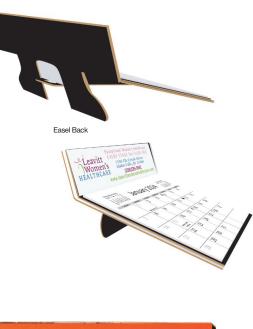

### EASEL BACK

| Leavitt<br>Women's Healthcare<br>EVERY STAGE for EVERY AGE<br>1550 Elk Creek Drive<br>Idaho Falls, ID 83404<br>(208)529-5942<br>www.leavittwomenshealthcare.com |                                 |    |    |   |    |   |    |    |
|-----------------------------------------------------------------------------------------------------------------------------------------------------------------|---------------------------------|----|----|---|----|---|----|----|
| December 2023         January 2024         Витин 2024           и и и и и и и и и и и и и и и и и и и                                                           |                                 |    |    |   |    |   |    |    |
|                                                                                                                                                                 | 1<br>New Year's Day             | 2  | 3  | • | 4  |   | 5  | 6  |
| 7                                                                                                                                                               | 8                               | 9  | 10 |   | 11 | • | 12 | 13 |
| 14                                                                                                                                                              | 15<br>Martin Luther<br>King Day | 16 | 17 | • | 18 |   | 19 | 20 |
| 21                                                                                                                                                              | 22                              | 23 | 24 |   | 25 | 0 | 26 | 27 |
| 28                                                                                                                                                              | 29                              | 30 | 31 |   |    |   |    |    |

EDC14 - Full Color

Back Panel

· Get double the exposure with a free imprint on the back panel

#### Full Color

Item: EDC14 Size: 6 1/4 x 6 3/8 Calendar Pad Size: 6 x 4 1/2

#### **Imprint Areas:**

Top Front Panel: 6 3/16 x 1 1/2

Bottom (behind calendar): 6 3/16 x 4 3/4. Submit custom art or choose stock January 2022 calendar. Back Panel: 6 7/16 x 1 1/2

Board: 80 lb. coated cover printed full color with gloss coat, mounted to heavy black chipboard.