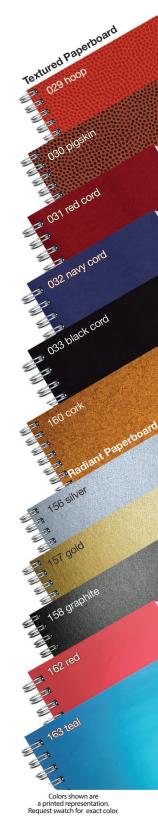

Create a unique promotional journal. Choose smooth, textured, or metallic paperboard or vibrant, durable poly all for one low price.

Colors shown are a printed representation. Request swatch for exact color.

Textured paperboard