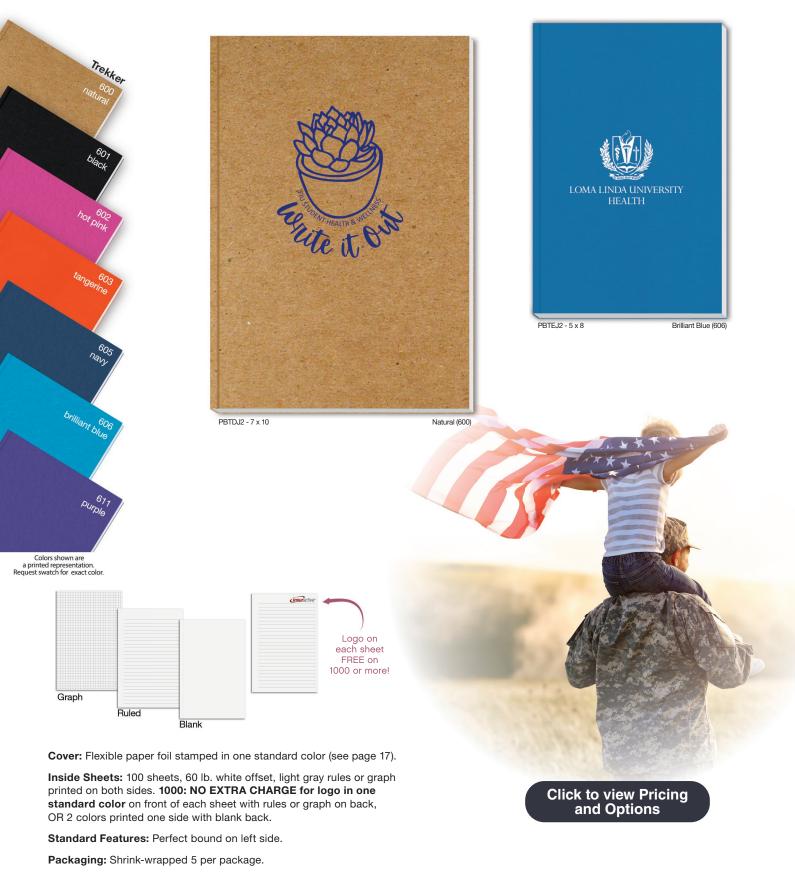

## PERFECT

## PERFECT

**Click to view Pricing** and Options

foil stamped in one standard color.

Metallic Cover: Flexible, textured paper foil stamped in one standard color.

Inside Sheets: 100 sheets, 60 lb. white offset, light gray rules or graph printed on both sides. 1000: NO EXTRA CHARGE for logo in one standard color on front of each sheet with rules or graph on back, OR 2 colors printed one side with blank back.

Standard Features: Perfect bound on left side.

Packaging: Shrink-wrapped 5 per package.