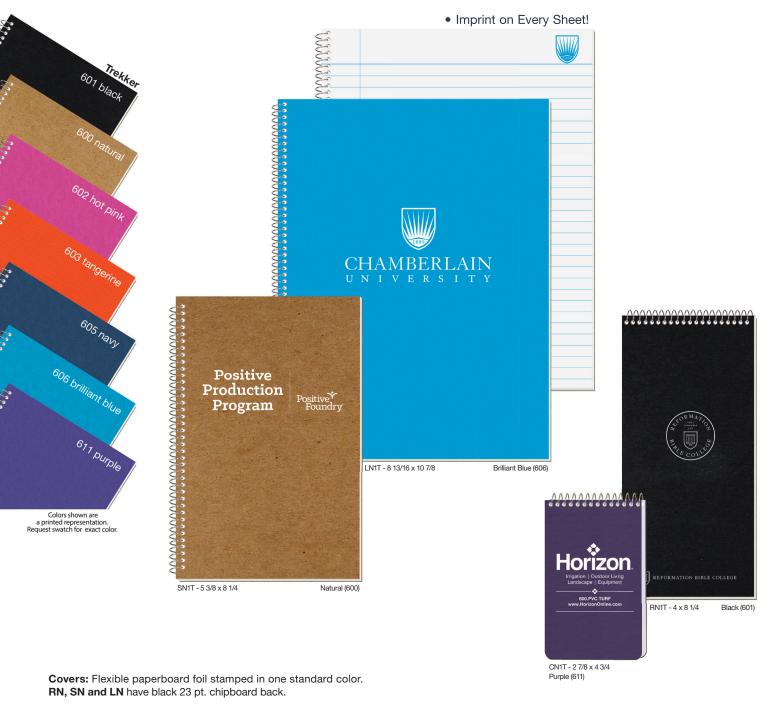

### TREKKER

**Inside Sheets:** 40 sheets, 50 lb. white offset, custom printed one side/one standard color on each sheet.

Standard Features: CN and RN: coil bound on top, SN: coil bound on top or side, please specify, LN: coil bound on left side.

Standard Foil Colors: Gloss-Black, White, Ivory, Red, Green, Blue, Navy, Orange, Pink; Metallic-Silver, Gold, Copper, Red, Green, Blue.

Standard Ink Colors for Inside Sheets: PMS® 185-Red, Reflex Blue, 348-Green, Pantone Yellow, 021-Orange, 202-Burgundy, Black.

Packaging: Shrink-wrapped 10 per package. CN - banded 10 per bundle.

Click to view Pricing and Options

www.drum-line.com

LN1 & LN14 Size: 8 <sup>3</sup>/<sub>16</sub> x 10 <sup>7</sup>/<sub>8</sub> Imprint Area: 7 <sup>7</sup>/<sub>16</sub> x 10 <sup>3</sup>/<sub>8</sub>

Front Cover: White 15 pt. coated one side, printed spot color(s) or four color process with clear coat.