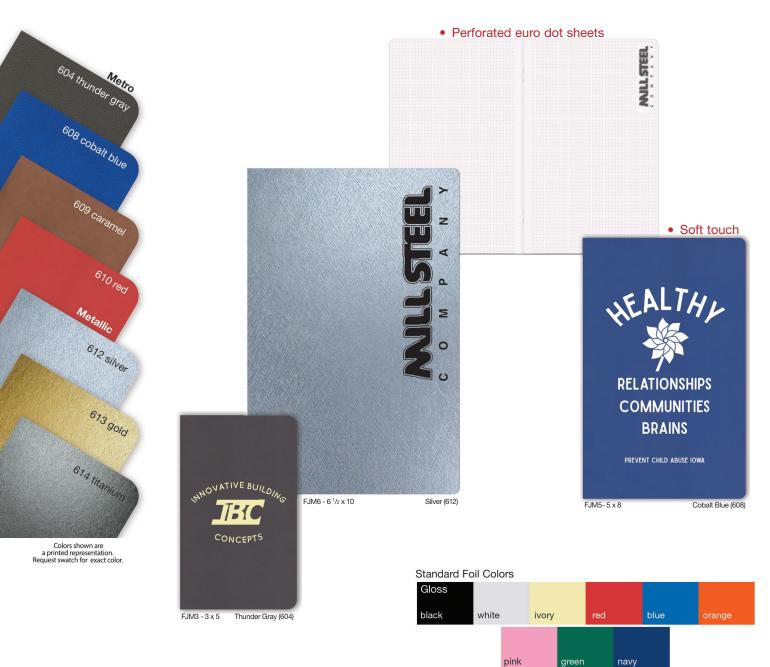

## **IMPRESSION**

Covers: Durable thick 50 pt. cover stock, smooth or linen texture, foil stamped in one standard color. See foil colors on page 7.

Pen Safe Back Cover (-PS): Black heavyweight pen safe back with elastic closure/bookmark and pen loop. A free Dynamic Pen comes inserted in loop. Choose black, frost, blue, or red.

Inside Sheets: 80 ruled, graph, euro dot, or blank sheets, recycled 60 lb. white offset. Logo and lines printed in black on front of each sheet. Recycled symbol printed in lower right corner. Back of each sheet is blank. Three year calendar insert included.

Binding: Wire-O bound on left side in black.

Packaging: Shrink-wrapped 5 per package.

Name & Logo on Each Sheet NO EXTRA CHARGE!

23

Blank

DRUM-LINE.

Graph

**Click to view Pricing** and Options

Euro Dot 🚞

23

5.0

Ruled

## IMPRESSION

**Covers:** Durable thick 50 pt. cover stock, smooth or linen texture, foil stamped in one standard color. See covers on page 6.

**Inside Sheets:** 80 ruled, graph, euro dot, or blank sheets, recycled 60 lb. white offset. Logo and lines printed in black on front of each sheet. Recycled symbol printed in lower right corner. Back of each sheet is blank.