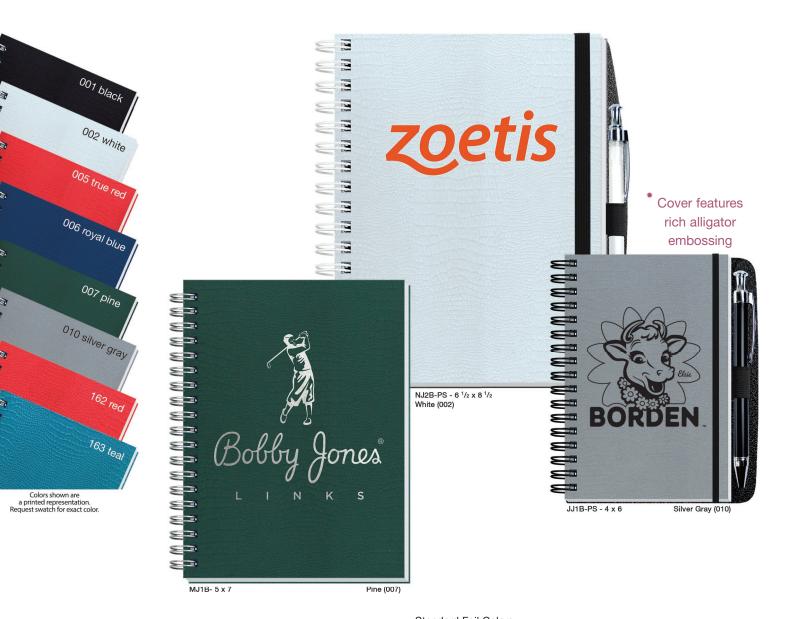

Create a unique promotional journal. Choose smooth, textured, or metallic paperboard or vibrant, durable poly all for one low price.

Colors shown are a printed representation. Request swatch for exact color.

#### 2. Covers

- Color
- Matching back cover or black pen safe (-PS)

\*Pen safe back features an elastic closure & bookmark! 5. Binding Color

#### 3. Inside Sheets

- 50 or 100 sheetsGraph, ruled, or blank
- · Graph, ruled, or blar

#### 6. Pen Color

(included with purchase of pen safe back (-PS)

**Click to view Pricing** 

and Options

4. Imprint Color(s)

Colors shown are a printed representation. Request swatch for exact color.

## EMBOSSED

**Cover:** Heavyweight 80 pt. paperboard with embossed alligator pattern, foil stamped in one standard color.

**Back Cover (-PS):** Black heavyweight pen safe back with elastic closure/bookmark and pen loop. A free Dynamic Pen comes inserted in loop. Choose black, frost, blue, or red.

#### Standard Foil Colors

Colors shown are a printed representation. Request swatch for exact color.