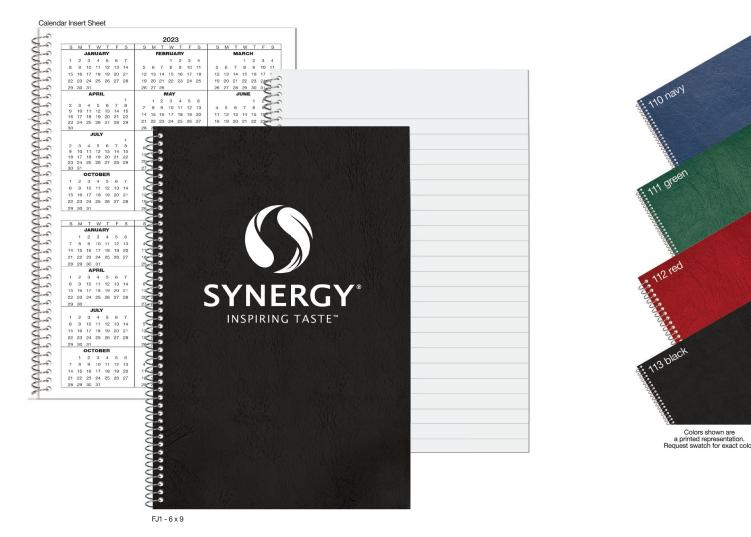

#### FREE Calendar Insert!

With 5" x 7" and 7" x 10" Journals.

|  |      | JANUARY<br>5 M T W T F 5<br>5 0 7 8 9 10 11<br>5 13 34 1 10 11<br>10 27 18 18 18 18 18 18 18<br>18 18 18 18 18 18 18 18 18 18 18 18 18 1                                                                                                                                                                                                                                                                                                                                                                                                                                                                                                                                                                                                                                                                                                                                                                                                                                                                                                                                                                                                                                                                                                                                                                                                                                                                                                                                                                                                                                                                                                                                                                                                                                                                                                                                                                                                                                                                             | 2025<br>FEBRUARY<br>5 M T W T P 5<br>2 3 4 1 5 20 20 7 14 52<br>10 124 20 20 20 20 20 20 20 20 20 20 20 20 20                                                                                                                                                                                                                                                                                                                                                                                                                                                                                                                                                                                                                                                                                                                                                                                                                                                        | MARCH<br>5 M T V T F S<br>2 3 4 V 5 6 7 1<br>9 10 11 12 13 14 12<br>14 12 12 13 14 12<br>24 25 26 52 28 29<br>30 31 |  |
|--|------|-------------------------------------------------------------------------------------------------------------------------------------------------------------------------------------------------------------------------------------------------------------------------------------------------------------------------------------------------------------------------------------------------------------------------------------------------------------------------------------------------------------------------------------------------------------------------------------------------------------------------------------------------------------------------------------------------------------------------------------------------------------------------------------------------------------------------------------------------------------------------------------------------------------------------------------------------------------------------------------------------------------------------------------------------------------------------------------------------------------------------------------------------------------------------------------------------------------------------------------------------------------------------------------------------------------------------------------------------------------------------------------------------------------------------------------------------------------------------------------------------------------------------------------------------------------------------------------------------------------------------------------------------------------------------------------------------------------------------------------------------------------------------------------------------------------------------------------------------------------------------------------------------------------------------------------------------------------------------------------------------------------------------------------------------------------------------------------------------------------------------------|----------------------------------------------------------------------------------------------------------------------------------------------------------------------------------------------------------------------------------------------------------------------------------------------------------------------------------------------------------------------------------------------------------------------------------------------------------------------------------------------------------------------------------------------------------------------------------------------------------------------------------------------------------------------------------------------------------------------------------------------------------------------------------------------------------------------------------------------------------------------------------------------------------------------------------------------------------------------|---------------------------------------------------------------------------------------------------------------------|--|
|  |      | Where Where Where Where Hard and the Weis Where | 1000         1000         1000           1000         1000         1000           1000         1000         1000           1000         1000         1000           1000         1000         1000           1000         1000         1000           1000         1000         1000           1000         1000         1000           1000         1000         1000           1000         1000         1000           1000         1000         1000           1000         1000         1000           1000         1000         1000           1000         1000         1000           1000         1000         1000           1000         1000         1000           1000         1000         1000           1000         1000         1000           1000         1000         1000           1000         1000         1000           1000         1000         1000           1000         1000         1000           1000         1000         1000 |                                                                                                                     |  |
|  | <br> | and the second se                                                                                                                                                                                                                                                                                                                                                                                                                                                                                                                                                                                                                                                                                                                                                                                                                                                                                                                                                                                                                                                                                                                                                                                                                                                                                                                                                                                                                           |                                                                                                                                                                                                                                                                                                                                                                                                                                                                                                                                                                                                                                                                                                                                                                                                                                                                                                                                                                      |                                                                                                                     |  |

Covers: Sturdy heavyweight paperboard or poly, foil stamped in one standard color. See covers on page 4.

Back Cover (-PS): Black heavyweight pen safe back with elastic closure/bookmark and pen loop. A free Dynamic Pen comes inserted in loop.

Inside Sheets: 60 lb. white offset, light gray rules or graph printed on both sides. 1000: NO EXTRA CHARGE for logo in one standard color on front of each sheet with rules or graph on back, OR 2 colors printed one side with blank back.

Binding: Wire-O bound on left side in black, pewter, or white.

Packaging: Shrink-wrapped - 50 sheet journals, 10 per package. 100 sheet journals, 5 per package.

DJ2-PS - 7 x 10

Hoop (029)