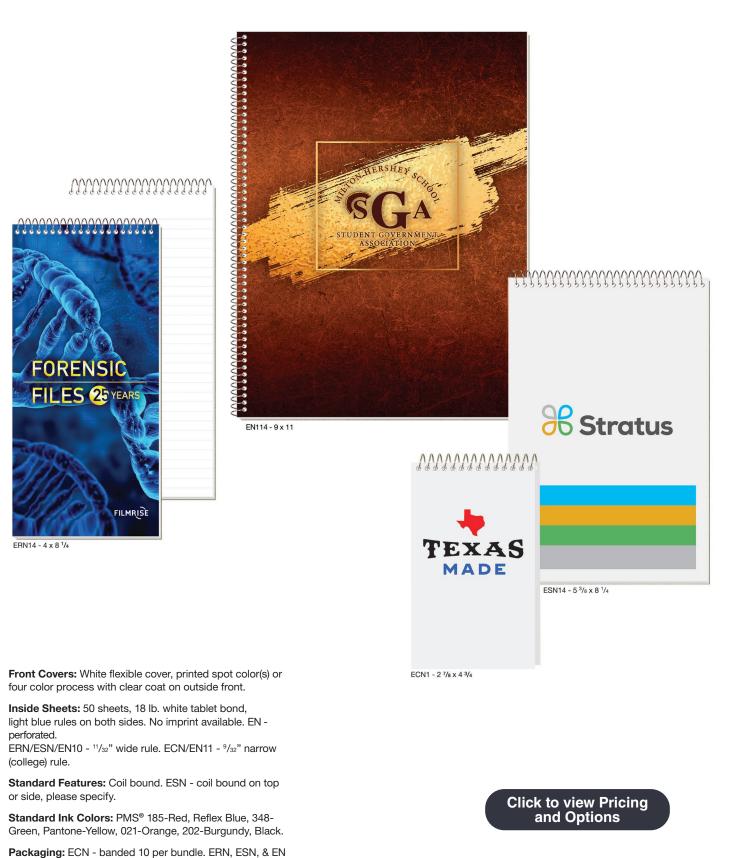

**CN Covers:** White 10 pt. coated one side, printed spot color(s) or four color process with clear coat on outside front and back covers. Back cover will be blank unless otherwise requested.

**RN Covers:** White 15 pt. coated one side front cover, printed spot color(s) or four color process with clear coat. Back cover is blank, white heavyweight 24 pt. coated one side. Back imprint available on white 15 pt. coated one side (see options).

**Inside Sheets:** 40 sheets, 50 lb. white offset, custom printed one side/one standard color on each sheet. Pastel sheets available for additional charge (see options).

Standard Features: Coil bound on top.

Standard Ink Colors: PMS<sup>®</sup> 185-Red, Reflex Blue, 348-Green, Pantone Yellow, 021-Orange, 202-Burgundy, Black.

Packaging: CN - banded 10 per bundle. RN - shrink-wrapped 10 per package.