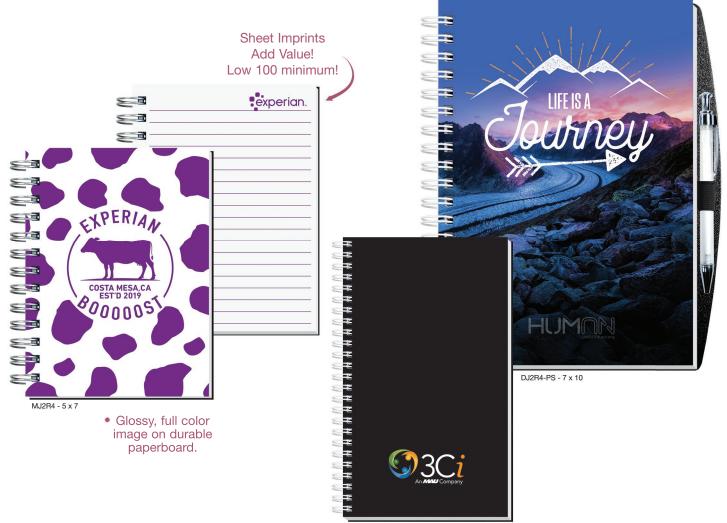

# LOCRNALS

True Red (005)

#### FREE Calendar Insert!

With 5" x 7" and 7" x 10" Journals.

|  |      | JANUARY<br>5 M T W T F 5<br>5 0 7 8 9 10 11<br>5 13 34 1 10 11<br>10 27 18 18 18 18 18 18 18<br>18 18 18 18 18 18 18 18 18 18 18 18 18 1                                                                                                                                                                                                                                                                                                                                                                                                                                                                                                                                                                                                                                                                                                                                                                                                                                                                                                                                                                                                                                                                                                                                                                                                                                                                                                                                                                                                                                                                                                                                                                                                                                                                                                                                                                                                                                                                             | 2025<br>FEBRUARY<br>5 M T W T P 5<br>2 3 4 1 5 20 20 7 14 52<br>10 124 20 20 20 20 20 20 20 20 20 20 20 20 20                                                                                                                                                                                                                                                                                                                                                                                                                                                                                                                                                                                                                                                                                                                                                                                                                                                        | MARCH<br>5 M T V T F S<br>2 3 4 V 5 6 7 1<br>9 10 11 12 13 14 12<br>14 12 12 13 14 12<br>24 25 26 52 28 29<br>30 31 |  |
|--|------|-------------------------------------------------------------------------------------------------------------------------------------------------------------------------------------------------------------------------------------------------------------------------------------------------------------------------------------------------------------------------------------------------------------------------------------------------------------------------------------------------------------------------------------------------------------------------------------------------------------------------------------------------------------------------------------------------------------------------------------------------------------------------------------------------------------------------------------------------------------------------------------------------------------------------------------------------------------------------------------------------------------------------------------------------------------------------------------------------------------------------------------------------------------------------------------------------------------------------------------------------------------------------------------------------------------------------------------------------------------------------------------------------------------------------------------------------------------------------------------------------------------------------------------------------------------------------------------------------------------------------------------------------------------------------------------------------------------------------------------------------------------------------------------------------------------------------------------------------------------------------------------------------------------------------------------------------------------------------------------------------------------------------------------------------------------------------------------------------------------------------------|----------------------------------------------------------------------------------------------------------------------------------------------------------------------------------------------------------------------------------------------------------------------------------------------------------------------------------------------------------------------------------------------------------------------------------------------------------------------------------------------------------------------------------------------------------------------------------------------------------------------------------------------------------------------------------------------------------------------------------------------------------------------------------------------------------------------------------------------------------------------------------------------------------------------------------------------------------------------|---------------------------------------------------------------------------------------------------------------------|--|
|  |      | Where Where Where Where Hard and the Weis Where | 1000         1000         1000           1000         1000         1000           1000         1000         1000           1000         1000         1000           1000         1000         1000           1000         1000         1000           1000         1000         1000           1000         1000         1000           1000         1000         1000           1000         1000         1000           1000         1000         1000           1000         1000         1000           1000         1000         1000           1000         1000         1000           1000         1000         1000           1000         1000         1000           1000         1000         1000           1000         1000         1000           1000         1000         1000           1000         1000         1000           1000         1000         1000           1000         1000         1000           1000         1000         1000 |                                                                                                                     |  |
|  | <br> | and the second se                                                                                                                                                                                                                                                                                                                                                                                                                                                                                                                                                                                                                                                                                                                                                                                                                                                                                                                                                                                                                                                                                                                                                                                                                                                                                                                                                                                                                           |                                                                                                                                                                                                                                                                                                                                                                                                                                                                                                                                                                                                                                                                                                                                                                                                                                                                                                                                                                      |                                                                                                                     |  |

Covers: Sturdy heavyweight paperboard or poly, foil stamped in one standard color. See covers on page 4.

Back Cover (-PS): Black heavyweight pen safe back with elastic closure/bookmark and pen loop. A free Dynamic Pen comes inserted in loop.

Inside Sheets: 60 lb. white offset, light gray rules or graph printed on both sides. 1000: NO EXTRA CHARGE for logo in one standard color on front of each sheet with rules or graph on back, OR 2 colors printed one side with blank back.

Binding: Wire-O bound on left side in black, pewter, or white.

Packaging: Shrink-wrapped - 50 sheet journals, 10 per package. 100 sheet journals, 5 per package.

DJ2-PS - 7 x 10

Hoop (029)

#### Sheet Imprints Add Value! Available on as few as 100 pieces!

(more layout ideas on page 30)

| 88                   |          |
|----------------------|----------|
|                      | Memo No. |
| Su Mo Tu We Th Fr Sa | Date//   |
|                      |          |
|                      |          |
|                      |          |
|                      |          |
|                      |          |
|                      |          |
|                      |          |
|                      |          |
|                      |          |
|                      |          |
|                      |          |
|                      |          |
|                      |          |
|                      |          |
|                      |          |
|                      |          |
|                      |          |
|                      |          |
|                      |          |
|                      |          |
|                      |          |
|                      |          |
|                      |          |
|                      |          |
|                      |          |
|                      |          |
|                      |          |