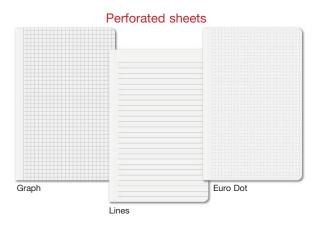

Inside Sheets: 80 ruled, graph, euro dot, or blank sheets, recycled 60 lb. white offset. Logo and lines printed in black on front of each sheet. Recycled symbol printed in lower right corner. Back of each sheet is blank. Three year calendar insert included.

Euro Dot 🚞

23

5.0

Ruled

#### Click to view Pricing and Options

Lines

Euro Dot

Graph