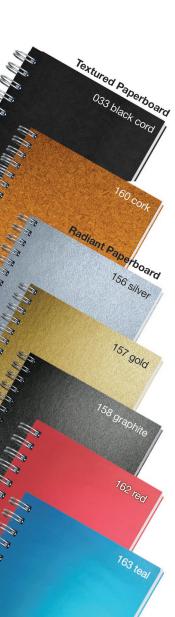

Textured paperboard

Create a unique promotional journal. Choose smooth, textured, or metallic paperboard or vibrant, durable poly all for one low price.

Colors shown are a printed representation. Request swatch for exact color.

#### Standard Foil Colors

Colors shown are a printed representation. Request swatch for exact color.