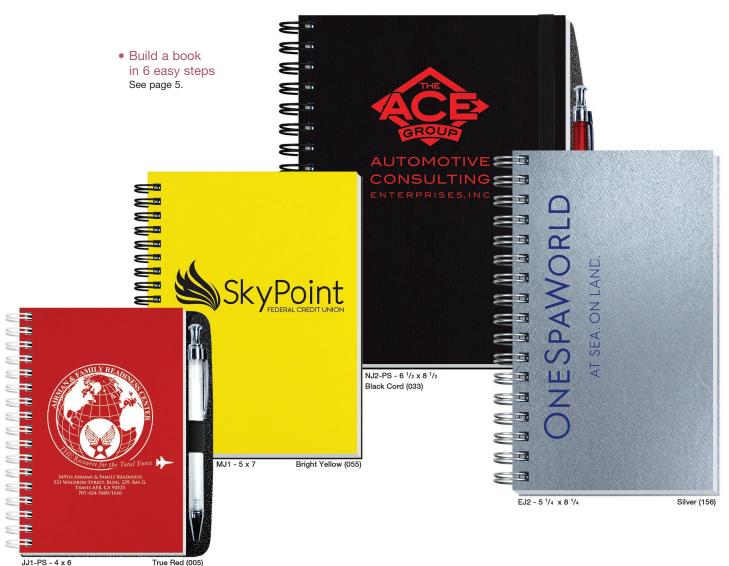

# DRUM-LÌNE

|       | Build a book with 36 cover choice                                                     | 2-<br>s            | 5        |
|-------|---------------------------------------------------------------------------------------|--------------------|----------|
|       | Wire-o binding Impression Imprint on every recycled sheet Foil stamped or full color  | 6-                 | .9       |
|       | Full Color<br>Heavyweight or gloss covers<br>Insert sheet with clear poly covers      | <u>10-1</u>        | <u>1</u> |
|       | Embossed<br>Alligator skin textured cover<br>50 or 100 sheets                         | 1                  | 2        |
|       | Shadowbox<br>Die cut cover<br>Full color insert sheet                                 | 1                  | <u>3</u> |
|       | Flex<br>Semi-concealed binding<br>16 cover choices                                    | 1                  | 4        |
|       | Executive<br>Supple, leather-like covers<br>Six different sizes                       | 1                  | 5        |
| 1. 10 | Book Bound<br>Perfect bound, stitched, casebour<br>Foil stamped, full color or deboss | <u>16-2</u>        | <u>1</u> |
|       | Square<br>Foil or four color process imprint<br>42 paperboard or poly cover choice    | <u>22-2</u><br>ces | 3        |
|       | Recycled<br>Recycled paper<br>Foil stamped imprint                                    | 2                  | <u>4</u> |
|       | Specialty<br>Pipe tally books                                                         | 25-2               | 8        |
| IEW   |                                                                                       |                    |          |

# LOCRNALS

True Red (005)