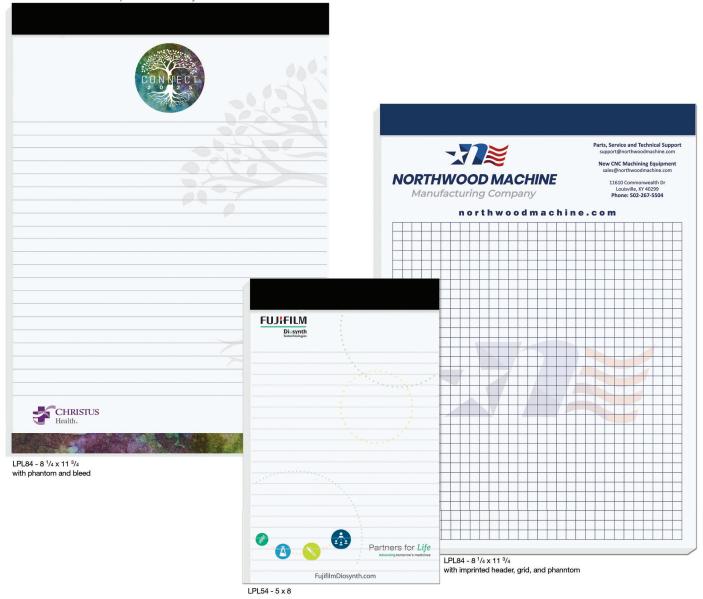

# LEGAL-STYLE

#### \* Imprint on every sheet

with phantom

with imprinted header and phantom

#### \* Add a Free Calendar

| 2023    | Greenway<br>Health:    |
|---------|------------------------|
|         |                        |
|         |                        |
|         |                        |
|         |                        |
| 11111-  |                        |
| 11111 - |                        |
|         |                        |
|         |                        |
|         |                        |
|         |                        |
|         | www.GreenwayHealth.com |

#### **Size:** 5 x 8

LPL5

**Standard Features:** 30 sheets of 50 lb. white offset printed one standard color on one side with chipboard back. **1000 or more:** Two standard colors printed on one side available at no extra charge.

**Binding:** Perforated, stapled, and covered with black tape (no imprint available). White, metallic silver or gold custom imprinted header available for an additional charge. EXACT PMS COLOR MATCHES NOT GUARANTEED ON METALLIC HEADERS.

Covers: White 80 lb. gloss, printed one color with a clear coat.

Standard Ink Colors: PMS® 185-Red, Reflex Blue, 348-Green, Pantone Yellow, 021-Orange, 202-Burgundy, Black.

Packaging: Shrink-wrapped 10 per package.

### LEGAL-STYLE Imprinted Sheets

FirstService REDIDENTIAL Making a Difference. Every Day.

LPL8

#### \* Add a Free Calendar

www.fsresidential.com/california

**Click to view Pricing** 

and Options

Standard Features: 30 sheets of 50 lb. white offset printed one

Size: 8 1/4 x 11 3/4

standard color on one side with chipboard back. **1000 or more:** Two standard colors printed on one side available at no extra charge.

Covers: White 80 lb. gloss, printed one color with a clear coat.

Standard Ink Colors: PMS® 185-Red, Reflex Blue, 348-Green, Pantone Yellow, 021-Orange, 202-Burgundy, Black.

#### \* Imprint on every sheet!

**Standard Features:** 30 sheets of 60 lb. white offset printed four color process on one side with chipboard back.

**Binding:** Perforated, stapled, and covered with black tape (no imprint available). White, metallic silver, or metallic gold custom imprinted header printed four color process available for an additional charge.

Covers: White 80 lb. gloss, printed four color process with clear coat.

Packaging: Shrink-wrapped 10 per package.

Textured Headers

Colors shown are a printed representation. Request swatch for exact color.