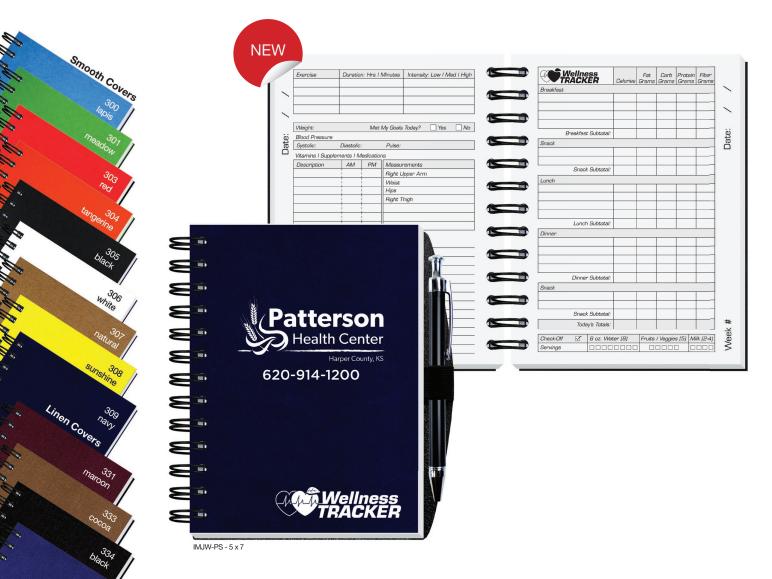

# **WELLNESS**

Colors shown are a printed representation. quest swatch for exact color Requ

denim 330 Standard Foil Colors Gloss

Covers: Foil stamped on outside front cover in one standard foil color. "Wellness Tracker" stock art available upon request.

Pen Safe Back Cover (-PS): Black heavyweight pen safe back with elastic closure/bookmark and pen loop. A free Dynamic Pen comes inserted in loop. Choose black, frost, blue, or red.

Inside Sheets: 80 sheets, 60 lb. white offset. Stock note sheets printed in black on front and back of each sheet allows ease of documentation of wellness, nutrition.

Binding: Wire-O bound on left side in black.

Packaging: Shrink-wrapped 5 per package.

## WELLNESS Full Color

**Front Cover:** White 15 pt. coated one side, printed full color with protective gloss coating. "Wellness Tracker" stock art available upon request.

**Back Cover:** Durable thick 50 pt. cover stock. See colors on page 26. Black will be used unless otherwise specified.

**Pen Safe Back Cover (-PS):** Black heavyweight pen safe back with elastic closure/ bookmark and pen loop. A free Dynamic Pen comes inserted in loop. Choose black, frost, blue, or red.

**Inside Sheets:** 80 sheets, 60 lb. white offset. Stock note sheets printed in black on front and back of each sheet allows ease of documentation of wellness, nutrition.

Binding: Wire-O bound on left side in black.

Packaging: Shrink-wrapped 6 per package.