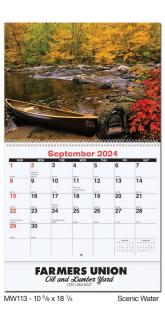

### Made in San Francisco evergoodfoods.com

MW10S - 10 <sup>5</sup>/<sub>8</sub> x 18 <sup>1</sup>/<sub>4</sub>

SSI Services

29

30

31

800.263.2206 SSISERVICES.COM Ineedhelp@SSIservices.com

December 2023 Pibruary 2024 S M T W T F S S M T W T F S

MW10 - 10 5/8 x 18 1/4

21/345

- 13 custom photos
- Only 100 minimum order
- Start any month
- Customized date blocks available

Item: MW10/MW10S Size: Open 10  ${}^{5}/_{8} \times 18 {}^{1}/_{4}$ Closed 10  ${}^{5}/_{8} \times 10 {}^{1}/_{4}$ Photo Size: 10  ${}^{5}/_{8} \times 8 {}^{1}/_{8}$ Ad Imprint Area: 10 x 1  ${}^{1}/_{2}$ 

**Paper Stock:** 12 sheets, 80 lb. gloss text. Front and back cover, 80 lb. gloss cover. Photographs printed full color with calendar printed two colors (exact PMS matches not available). Submit 13 custom photos (one per month plus the front cover). Company logo/tagline full color imprint on bottom of back sheet.

**Standard Features:** MW10: Coil bound with white wire. MW10S: Stapled. Hole at top for hanging. January-December (12 months) calendar includes American holidays, moon phases, and Julian dates. Last sheet features two years at a glance.