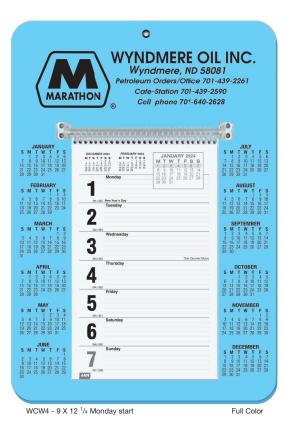

### CALENDAR

Standard Foil Colors Gloss white blue black ivorv red pink green navy Metallic gold blue silver copper red

**Covers:** Navy, Green, Red, or Black leatherette, foil stamped in one standard color on front cover.

**Standard Foil Colors:** Gloss-Black, White, Ivory, Red, Green, Blue, Navy, Orange, Pink; Metallic-Silver, Gold, Copper, Red, Green, Blue.

**Insert Sheet:** White card stock printed with 2 year stock calendar in black ink.

**Inside Sheets:** 40 sheets, 50 lb. white offset, light gray rules on front and back.

Binding: Coil bound on left side in silver.

Packaging: Shrink-wrapped 10 per package.

Colors shown are a printed representation. Request swatch for exact color.