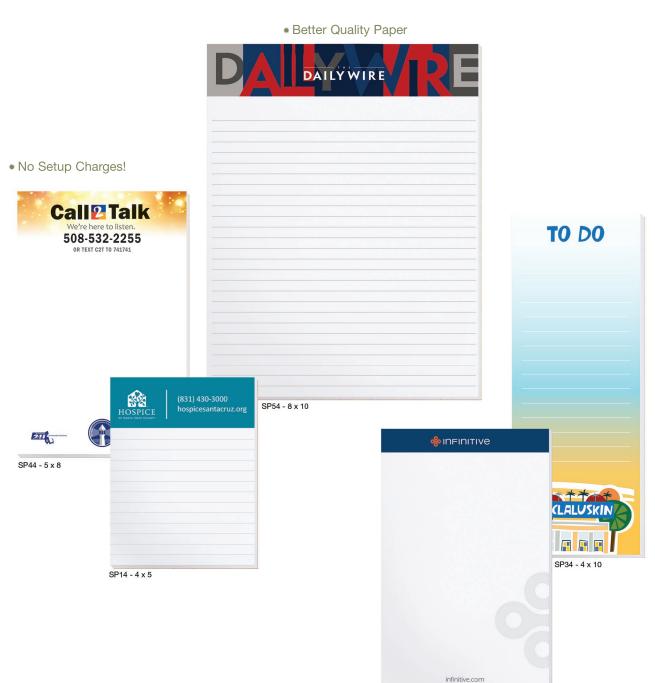

#### Sheet Imprints Add Value! Available on as few as 100 pieces!

(more layout ideas on page 30)

| 88                   |          |
|----------------------|----------|
|                      | Memo No. |
| Su Mo Tu We Th Fr Sa | Date//   |
|                      |          |
|                      |          |
|                      |          |
|                      |          |
|                      |          |
|                      |          |
|                      |          |
|                      |          |
|                      |          |
|                      |          |
|                      |          |
|                      |          |
|                      |          |
|                      |          |
|                      |          |
|                      |          |
|                      |          |
|                      |          |
|                      |          |
|                      |          |
|                      |          |
|                      |          |
|                      |          |
|                      |          |
|                      |          |
|                      |          |
|                      |          |

## \* High Quality Paper

**CN1 & CN14 Size:** 2<sup>7</sup>/<sub>8</sub> x 4 <sup>3</sup>/<sub>4</sub>

RN1 & RN14 Size: 4 x 8 1/4

Imprint Area: 2 <sup>3</sup>/<sub>8</sub> x 4 Imprint Area: 3 <sup>1</sup>/<sub>2</sub> x 7 <sup>5</sup>/<sub>8</sub>

**CN Covers:** White 10 pt. coated one side, printed spot color(s) or four color process with clear coat on outside front and back covers. Back cover will be blank unless otherwise requested.

**RN Covers:** White 15 pt. coated one side front cover, printed spot color(s) or four color process with clear coat. Back cover is blank, white heavyweight 24 pt. coated one side. Back imprint available on white 15 pt. coated one side (see options).

**Inside Sheets:** 40 sheets, 50 lb. white offset, custom printed one side/one standard color on each sheet. Pastel sheets available for additional charge (see options).

Standard Features: Coil bound on top.

Standard Ink Colors: PMS<sup>®</sup> 185-Red, Reflex Blue, 348-Green, Pantone Yellow, 021-Orange, 202-Burgundy, Black.

Packaging: CN - banded 10 per bundle. RN - shrink-wrapped 10 per package.