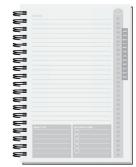

Covers: Sturdy heavyweight paperboard or poly, foil stamped in one standard color. See covers on page 4.

Back Cover (-PS): Black heavyweight pen safe back with elastic closure/bookmark and pen loop. A free Dynamic Pen comes inserted in loop.

Inside Sheets: 60 lb. white offset, light gray rules or graph printed on both sides. 1000: NO EXTRA CHARGE for logo in one standard color on front of each sheet with rules or graph on back, OR 2 colors printed one side with blank back.

Binding: Wire-O bound on left side in black, pewter, or white.

Packaging: Shrink-wrapped - 50 sheet journals, 10 per package. 100 sheet journals, 5 per package.

DJ2-PS - 7 x 10

Hoop (029)