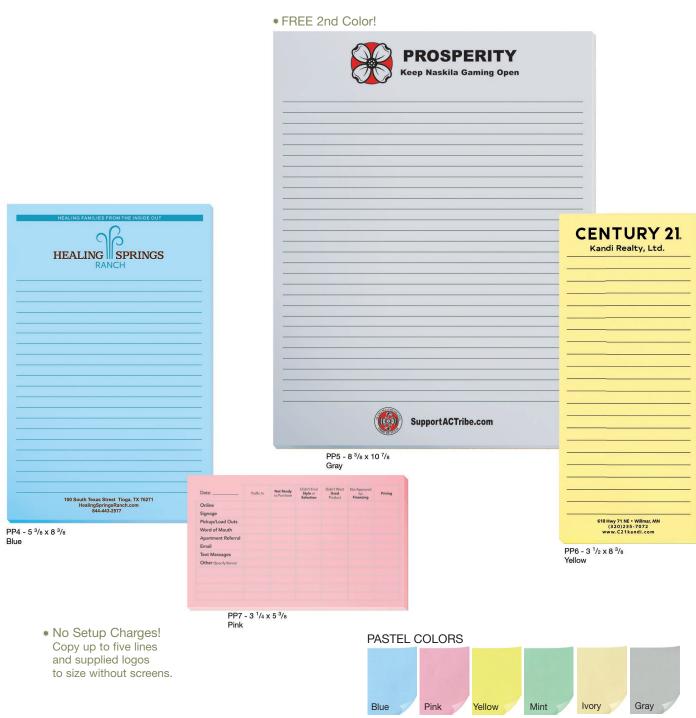

### PASTEL

 No Setup Charges! Copy up to five lines and supplied logos to size without screens.

> Laguna Acoma Conections Pa 50 Ner Lagera, MR 87038 LOSISS2-9322

PP4 - 5 <sup>3</sup>/<sub>8</sub> x 8 <sup>3</sup>/<sub>8</sub> Gray

PP3 - 4 <sup>1</sup>/<sub>8</sub> x 10 <sup>7</sup>/<sub>8</sub> Ivory

CHICAGO TITLE

432.550.0270 ExpressPros.com/OdessaTX

PP1 - 4 <sup>1</sup>/<sub>8</sub> x 5 <sup>3</sup>/<sub>8</sub> Gray with phantom

PASTEL COLORS

Colors shown are a printed representation. Request a swatch for exact color.  $\mathsf{PMS}^{\otimes}$  color matches not guaranteed on pastel paper.

**Paper Stock:** 50 lb. offset printed one or two standard colors, one side. Available in blue, pink, yellow, mint, ivory, or gray. Padded 25, 50, or 100 sheets to a pad with chipboard back.

### PASTEL

Colors shown are a printed representation. Request a swatch for exact color.  $\mathsf{PMS}^{\circledast}$  color matches not guaranteed on pastel paper.

**Paper Stock:** 50 lb. offset printed one or two standard colors, one side. Available in blue, pink, yellow, mint, ivory, or gray. Padded 25, 50, or 100 sheets to a pad with chipboard back.