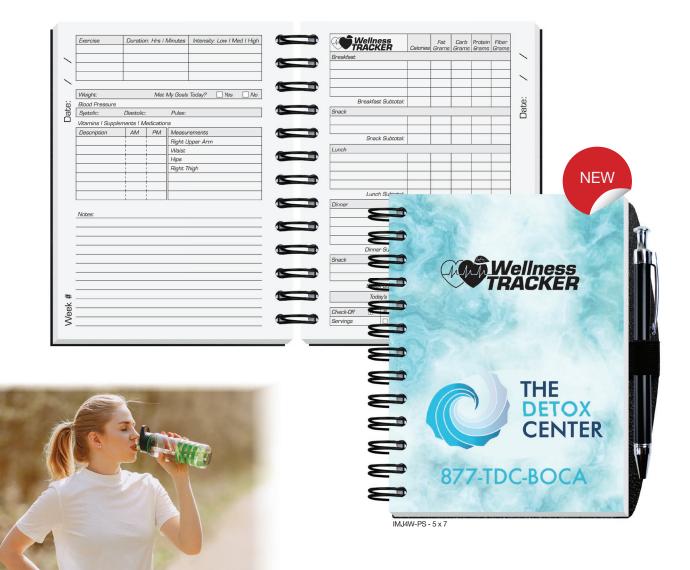

# **WELLNESS**

Colors shown are a printed representation. quest swatch for exact color Requ

denim 330 Standard Foil Colors Gloss

Covers: Foil stamped on outside front cover in one standard foil color. "Wellness Tracker" stock art available upon request.

Pen Safe Back Cover (-PS): Black heavyweight pen safe back with elastic closure/bookmark and pen loop. A free Dynamic Pen comes inserted in loop. Choose black, frost, blue, or red.

Inside Sheets: 80 sheets, 60 lb. white offset. Stock note sheets printed in black on front and back of each sheet allows ease of documentation of wellness, nutrition.

Binding: Wire-O bound on left side in black.

Packaging: Shrink-wrapped 5 per package.

## WELLNESS Full Color

**Front Cover:** White 15 pt. coated one side, printed full color with protective gloss coating. "Wellness Tracker" stock art available upon request.

**Back Cover:** Durable thick 50 pt. cover stock. See colors on page 26. Black will be used unless otherwise specified.

**Pen Safe Back Cover (-PS):** Black heavyweight pen safe back with elastic closure/ bookmark and pen loop. A free Dynamic Pen comes inserted in loop. Choose black, frost, blue, or red.

**Inside Sheets:** 80 sheets, 60 lb. white offset. Stock note sheets printed in black on front and back of each sheet allows ease of documentation of wellness, nutrition.

Binding: Wire-O bound on left side in black.

Packaging: Shrink-wrapped 6 per package.