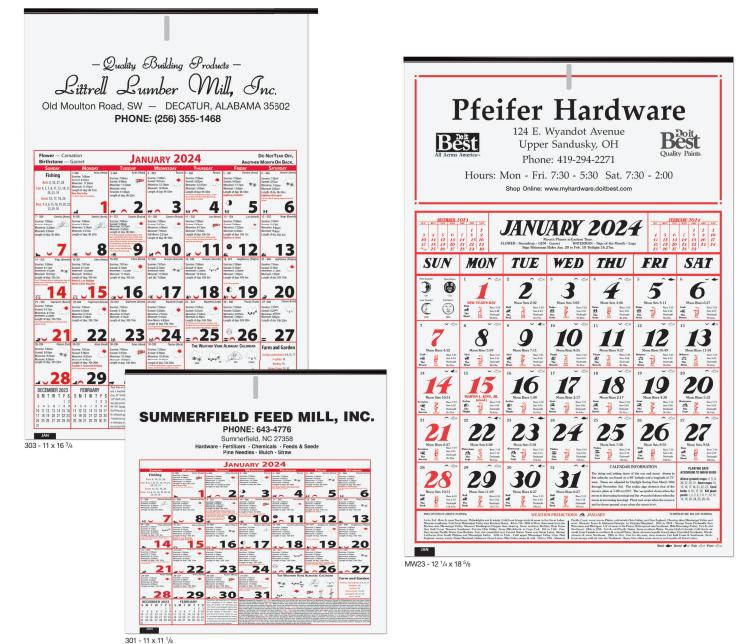

\* Coil bound or stapled - same price!

**Furever Friends** MW121 - Coil Bound / MW121S - Stapled

GOTYOUCOVERED JOSEPH IANNIBELLI KELLER WILLIAMS NY REALTY 914-954-5510

MW122 - 10 5/8 x 18 1/4

Active Lifestyle

### MONTHLY WALL u.s. Male