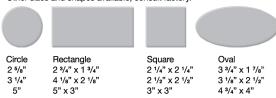

## SHADOWBOX

23

23

MJ1S-PS - 5 x 7

Standard Die Cut Shapes Other sizes and shapes available, consult factory.

Click to view Pricing and Options

**Covers:** Heavyweight stock with die cut window on front cover and full color insert sheet showing through window. See paperboard cover colors on page 4. Front cover foil stamped in one standard color. See foil colors on page 12.