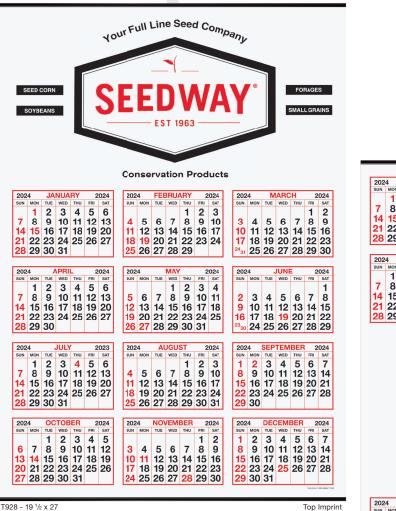

#### FREE Calendar Insert!

With 5" x 7" and 7" x 10" Journals.

|  |      | JANUARY<br>5 M T W T F 5<br>5 0 7 8 9 10 11<br>5 13 34 1 10 11<br>10 27 18 18 18 18 18 18 18<br>18 18 18 18 18 18 18 18 18 18 18 18 18 1                                                                                                                                                                                                                                                                                                                                                                                                                                                                                                                                                                                                                                                                                                                                                                                                                                                                                                                                                                                                                                                                                                                                                                                                                                                                                                                                                                                                                                                                                                                                                                                                                                                                                                                                                                                                                                                                             | 2025<br>FEBRUARY<br>5 M T W T P 5<br>2 3 4 1 5 20 20 7 14 52<br>10 124 20 20 20 20 20 20 20 20 20 20 20 20 20                                                                                                                                                                                                                                                                                                                                                                                                                                                                                                                                                                                                                                                                                                                                                                                                                                                        | MARCH<br>5 M T V T F S<br>2 3 4 V 5 6 7 1<br>9 10 11 12 13 14 12<br>14 12 12 13 14 12<br>24 25 26 52 28 29<br>30 31 |  |
|--|------|-------------------------------------------------------------------------------------------------------------------------------------------------------------------------------------------------------------------------------------------------------------------------------------------------------------------------------------------------------------------------------------------------------------------------------------------------------------------------------------------------------------------------------------------------------------------------------------------------------------------------------------------------------------------------------------------------------------------------------------------------------------------------------------------------------------------------------------------------------------------------------------------------------------------------------------------------------------------------------------------------------------------------------------------------------------------------------------------------------------------------------------------------------------------------------------------------------------------------------------------------------------------------------------------------------------------------------------------------------------------------------------------------------------------------------------------------------------------------------------------------------------------------------------------------------------------------------------------------------------------------------------------------------------------------------------------------------------------------------------------------------------------------------------------------------------------------------------------------------------------------------------------------------------------------------------------------------------------------------------------------------------------------------------------------------------------------------------------------------------------------------|----------------------------------------------------------------------------------------------------------------------------------------------------------------------------------------------------------------------------------------------------------------------------------------------------------------------------------------------------------------------------------------------------------------------------------------------------------------------------------------------------------------------------------------------------------------------------------------------------------------------------------------------------------------------------------------------------------------------------------------------------------------------------------------------------------------------------------------------------------------------------------------------------------------------------------------------------------------------|---------------------------------------------------------------------------------------------------------------------|--|
|  |      | Where Where Where Where Hard and the Weis Where | 1000         1000         1000           1000         1000         1000           1000         1000         1000           1000         1000         1000           1000         1000         1000           1000         1000         1000           1000         1000         1000           1000         1000         1000           1000         1000         1000           1000         1000         1000           1000         1000         1000           1000         1000         1000           1000         1000         1000           1000         1000         1000           1000         1000         1000           1000         1000         1000           1000         1000         1000           1000         1000         1000           1000         1000         1000           1000         1000         1000           1000         1000         1000           1000         1000         1000           1000         1000         1000 |                                                                                                                     |  |
|  | <br> | and the second se                                                                                                                                                                                                                                                                                                                                                                                                                                                                                                                                                                                                                                                                                                                                                                                                                                                                                                                                                                                                                                                                                                                                                                                                                                                                                                                                                                                                                           |                                                                                                                                                                                                                                                                                                                                                                                                                                                                                                                                                                                                                                                                                                                                                                                                                                                                                                                                                                      |                                                                                                                     |  |