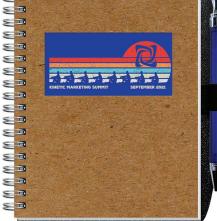

# LOCRNALS

True Red (005)

#### FREE Calendar Insert!

With 5" x 7" and 7" x 10" Journals.

|  |      | JANUARY<br>5 M T W T F 5<br>5 0 7 8 9 10 11<br>5 13 34 1 10 11<br>10 27 18 18 18 18 18 18 18<br>18 18 18 18 18 18 18 18 18 18 18 18 18 1                                                                                                                                                                                                                                                                                                                                                                                                                                                                                                                                                                                                                                                                                                                                                                                                                                                                                                                                                                                                                                                                                                                                                                                                                                                                                                                                                                                                                                                                                                                                                                                                                                                                                                                                                                                                                                                                             | 2025<br>FEBRUARY<br>5 M T W T P 5<br>2 3 4 1 5 20 20 7 14 52<br>10 124 20 20 20 20 20 20 20 20 20 20 20 20 20                                                                                                                                                                                                                                                                                                                                                                                                                                                                                                                                                                                                                                                                                                                                                                                                                                                        | MARCH<br>5 M T V T F S<br>2 3 4 V 5 6 7 1<br>9 10 11 12 13 14 12<br>14 12 12 13 14 12<br>24 25 26 52 28 29<br>30 31 |  |
|--|------|-------------------------------------------------------------------------------------------------------------------------------------------------------------------------------------------------------------------------------------------------------------------------------------------------------------------------------------------------------------------------------------------------------------------------------------------------------------------------------------------------------------------------------------------------------------------------------------------------------------------------------------------------------------------------------------------------------------------------------------------------------------------------------------------------------------------------------------------------------------------------------------------------------------------------------------------------------------------------------------------------------------------------------------------------------------------------------------------------------------------------------------------------------------------------------------------------------------------------------------------------------------------------------------------------------------------------------------------------------------------------------------------------------------------------------------------------------------------------------------------------------------------------------------------------------------------------------------------------------------------------------------------------------------------------------------------------------------------------------------------------------------------------------------------------------------------------------------------------------------------------------------------------------------------------------------------------------------------------------------------------------------------------------------------------------------------------------------------------------------------------------|----------------------------------------------------------------------------------------------------------------------------------------------------------------------------------------------------------------------------------------------------------------------------------------------------------------------------------------------------------------------------------------------------------------------------------------------------------------------------------------------------------------------------------------------------------------------------------------------------------------------------------------------------------------------------------------------------------------------------------------------------------------------------------------------------------------------------------------------------------------------------------------------------------------------------------------------------------------------|---------------------------------------------------------------------------------------------------------------------|--|
|  |      | Where Where Where Where Hard and the Weis Where | 1000         1000         1000           1000         1000         1000           1000         1000         1000           1000         1000         1000           1000         1000         1000           1000         1000         1000           1000         1000         1000           1000         1000         1000           1000         1000         1000           1000         1000         1000           1000         1000         1000           1000         1000         1000           1000         1000         1000           1000         1000         1000           1000         1000         1000           1000         1000         1000           1000         1000         1000           1000         1000         1000           1000         1000         1000           1000         1000         1000           1000         1000         1000           1000         1000         1000           1000         1000         1000 |                                                                                                                     |  |
|  | <br> | and the second se                                                                                                                                                                                                                                                                                                                                                                                                                                                                                                                                                                                                                                                                                                                                                                                                                                                                                                                                                                                                                                                                                                                                                                                                                                                                                                                                                                                                                           |                                                                                                                                                                                                                                                                                                                                                                                                                                                                                                                                                                                                                                                                                                                                                                                                                                                                                                                                                                      |                                                                                                                     |  |

Covers: Sturdy heavyweight paperboard or poly, foil stamped in one standard color. See covers on page 4.

Back Cover (-PS): Black heavyweight pen safe back with elastic closure/bookmark and pen loop. A free Dynamic Pen comes inserted in loop.

Inside Sheets: 60 lb. white offset, light gray rules or graph printed on both sides. 1000: NO EXTRA CHARGE for logo in one standard color on front of each sheet with rules or graph on back, OR 2 colors printed one side with blank back.

Binding: Wire-O bound on left side in black, pewter, or white.

Packaging: Shrink-wrapped - 50 sheet journals, 10 per package. 100 sheet journals, 5 per package.

DJ2-PS - 7 x 10

Hoop (029)