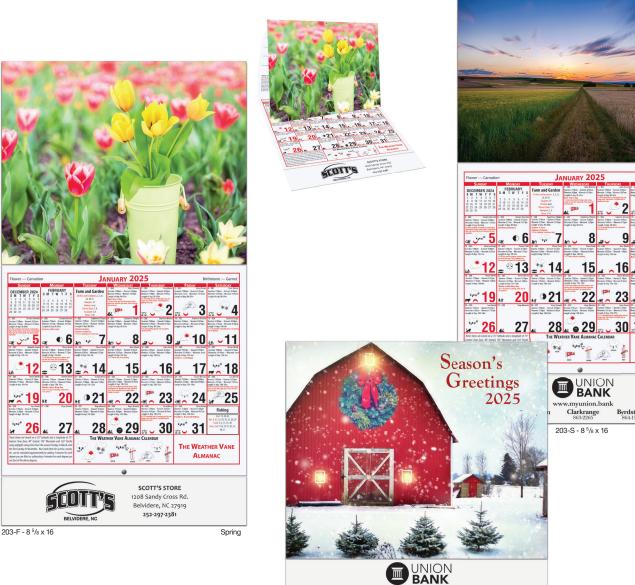

| (v)        |



MW23 - 12 1/4 x 18 5/8

Item: MW23 Size: 12 <sup>1</sup>/<sub>4</sub> x 18 <sup>5</sup>/<sub>8</sub> Imprint Area: 10 <sup>1</sup>/<sub>2</sub> x 3 <sup>3</sup>/<sub>4</sub>

Paper Stock: 7 sheets, 50 lb. white offset, black imprint.

**Standard Features:** 12 month (January - December) twosided calendar filled with weather predictions, sunrise/sunset times, zodiacs, moon phases, best fishing days, weights and measures, farm records, historical events, and general information. Black tin at top.

| item                | 100  | 250  | 500  | 1000 |
|---------------------|------|------|------|------|
| MW23                | 5.35 | 4.39 | 3.30 | 2.92 |
| MW23 after July 1st | 5.61 | 4.61 | 3.46 | 3.07 |
|                     |      |      |      | (4R) |

# **ALMANAC**



## 18 25 Fishing THER VANE ANAC

Farmland

JANUARY 2025

### Weather Vane

Item: 203-F (Farmland) Item: 203-S (Spring) Size: 8 5/8 x 16 (open) 8 <sup>5</sup>/<sub>8</sub> x 9 (closed) Imprint Area: 7 <sup>3</sup>/<sub>4</sub> x 1 <sup>1</sup>/<sub>4</sub>

Paper Stock: Front Cover: 65 lb. cover. Pad: 50 lb. white offset. Black imprint at bottom of back sheet.

Standard Features: 12 month (January - December) calendar printed red and black filled with weather predictions, sunrise/sunset times, zodiacs, moon phases, best fishing days, best planting days, and general information. Full color stock photo inside cover. Season's Greetings on outside front cover.

|                |                       |                                                            | 1 2 3 4 5 6 7<br>8 9 10 11 12