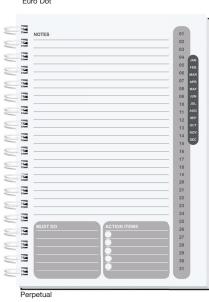

Inside Sheets: 60 lb. white offset, light gray rules or graph printed on both sides. 1000: NO EXTRA CHARGE for logo in one standard color on front of each sheet with rules or graph on back, OR 2 colors printed one side with blank back.