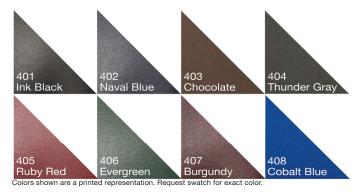

tractor dates

### Standard Ink Colors

| MS <sup>®</sup> 185 Red | Reflex Blue                                                      | PMS <sup>®</sup> 348 Green                     |
|-------------------------|------------------------------------------------------------------|------------------------------------------------|
|                         |                                                                  |                                                |
| antone Yellow           | PMS <sup>®</sup> 021 Orange                                      | PMS <sup>®</sup> 202 Burgundy                  |
|                         | Colors shown are a full concerned to the consult Pantone book fo | olor printed representation.<br>r exact color. |

Black

#### Leatherette Corner Colors



| imprint                    | 100   | 250  | 500  | 1000 |
|----------------------------|-------|------|------|------|
| One Color                  | 9.76  | 7.28 | 5.83 | 5.65 |
| After July 1st             | 10.25 | 7.65 | 6.12 | 5.94 |
| Two Colors                 | 10.39 | 7.95 | 6.51 | 6.34 |
| After July 1st             | 10.91 | 8.35 | 6.84 | 6.65 |
| Imprinted Corner (1 color) | 1.11  | 0.70 | 0.53 | 0.47 |
|                            |       |      |      | (4R) |

| options                        | add to base price |
|--------------------------------|-------------------|
| Ink colors other than standard | \$65.00 ea        |
| 2 hole punch                   | FREE 20¢ per pad  |
| 2 additional corners           | \$1.00 per pad    |
| Imprinted corner plate charge  | \$65.00