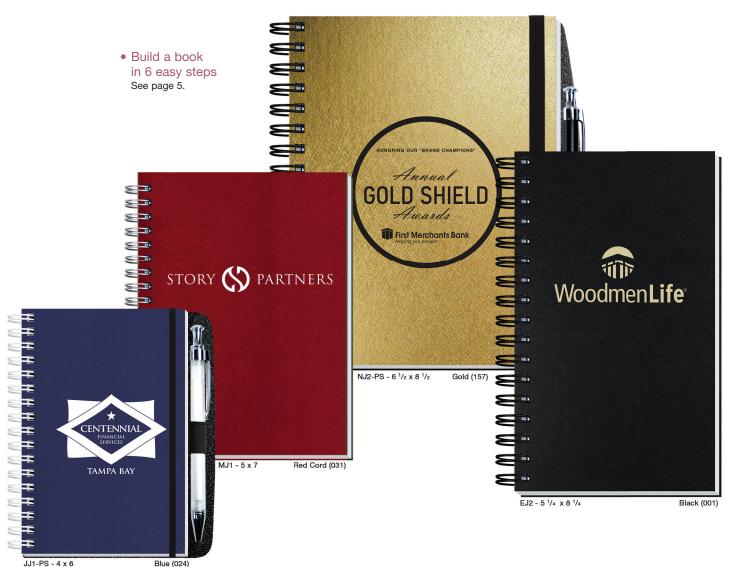

#### It's simple to order! 1. Size ดเ็ก STRONGEF TOGETHEF Recipes EXCELLEN SERVE 4 x 6 5 x 7 5<sup>1</sup>/<sub>4</sub> x 8<sup>1</sup>/<sub>4</sub> 6<sup>1</sup>/<sub>2</sub> x 8<sup>1</sup>/<sub>2</sub> 7 x 10 8 1/2 x 11 2. Covers 6. Pen Color Color (included with purchase of pen safe back (-PS) Pen safe back · Matching back cover features an blue or black pen safe (-PS) frost elastic closure & bookmark! black red 3. Inside Sheets • 50 or 100 sheets 50 sheets 500 1000 · Graph, ruled, or blank JJ1 4 x 6 12 sq. in. 5.45 5.08 4.13 3.96 MJ1 16 sq. in. 5 x 7 6.79 5.57 5.20 4.83 G EJ1 5<sup>1</sup>/<sub>4</sub> x 8<sup>1</sup>/<sub>4</sub> 16 sq. in. 6.81 5.82 5.57 5.12 NJ1 6 <sup>1</sup>/<sub>2</sub> x 8 <sup>1</sup>/<sub>2</sub> 16 sq. in. 7.90 6.79 6.37 6.22 DJ1 7 x 10 18 sq. in. 8.20 7.10 6.64 6.41 23 23 BJ1 8 <sup>1</sup>/<sub>2</sub> x 11 18 sq. in. 8.85 7.76 7.15 7.01 Logo on Logo on Each Sheet 4.00 2.00 1.68 FREE! each sheet FREE on 50 sheets with per imprint are 500 23 5 5-7 1000 or more! JJ1-PS 4 x 6 8.45 8.08 5.7 12 sa. in. 7.13 6.96 N N MJ1-PS 9.79 8.20 5 x 7 16 sq. in. 8.57 7.83 53 5 <sup>1</sup>/<sub>4</sub> x 8 <sup>1</sup>/<sub>4</sub> -50 EJ1-PS 16 sq. in. 9.81 8.82 8.57 8.12 20 NJ1-PS 6 <sup>1</sup>/<sub>2</sub> x 8 <sup>1</sup>/<sub>2</sub> 16 sq. in. 10.90 9.79 9.37 9.22 Graph DJ1-PS 7 x 10 18 sq. in. 11.20 10.10 9.64 9.41 50 23 BJ1-PS 8 1/2 x 11 18 sq. in. 11.85 10.76 10.15 10.01 Logo on Each Sheet Ruled 4.00 2.00 FREE! 1.68 100 sheets imprint are 500 1000 50 .1.12 4 x 6 5.20 12 sq. in. 6.47 5.85 4.82 Blank MJ2 5 x 7 16 sq. in. 7.68 6.68 6.46 5.92 EJ2 5 <sup>1</sup>/<sub>4</sub> x 8 <sup>1</sup>/<sub>4</sub> 7.74 16 sq. in. 8.82 8.21 7.13 NJ2 6 <sup>1</sup>/<sub>2</sub> x 8 <sup>1</sup>/<sub>2</sub> 16 sq. in. 9.69 8.59 8.15 8.03 4. Imprint Color(s) DJ2 7 x 10 18 sq. in. 9.96 9.25 9.06 8.57 18 sq. in. BJ2 8 <sup>1</sup>/<sub>2</sub> x 11 9.60 9.14 10.56 9.81 Gloss Logo on Each Sheet 4.00 2.00 1.68 FREE! 100 sheets with pen 500 black white ivorv red blue JJ2-PS 4 x 6 12 sq. in. 9.47 8.85 8.20 7.85 MJ2-PS 5 x 7 16 sq. in. 10.68 9.68 9.46 8.92 EJ2-PS 5 1/4 x 8 1/4 11.82 11.21 10.74 10.13 16 sq. in. NJ2-PS 6 <sup>1</sup>/<sub>2</sub> x 8 <sup>1</sup>/<sub>2</sub> 16 sq. in. 12.69 11.59 11.15 11.03