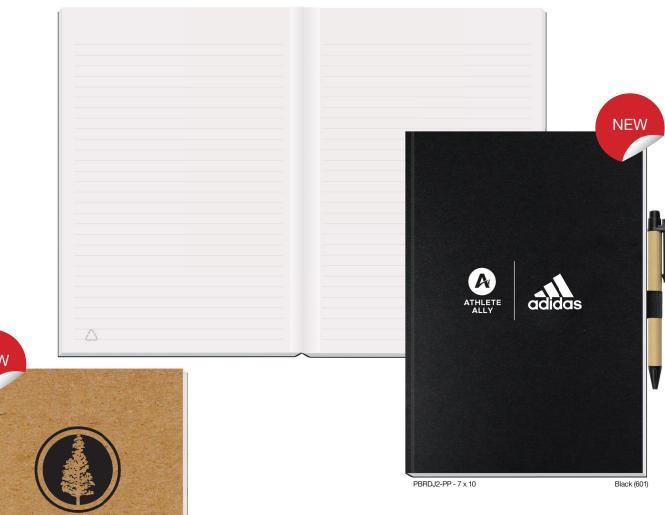

Covers: Sturdy heavyweight paperboard or poly, foil stamped in one standard color. See covers on page 4.

Back Cover (-PS): Black heavyweight pen safe back with elastic closure/bookmark and pen loop. A free Dynamic Pen comes inserted in loop.

Inside Sheets: 60 lb. white offset, light gray rules or graph printed on both sides. 1000: NO EXTRA CHARGE for logo in one standard color on front of each sheet with rules or graph on back, OR 2 colors printed one side with blank back.

Binding: Wire-O bound on left side in black, pewter, or white.

Packaging: Shrink-wrapped - 50 sheet journals, 10 per package. 100 sheet journals, 5 per package.

\*Pen safe back features an elastic closure & bookmark!