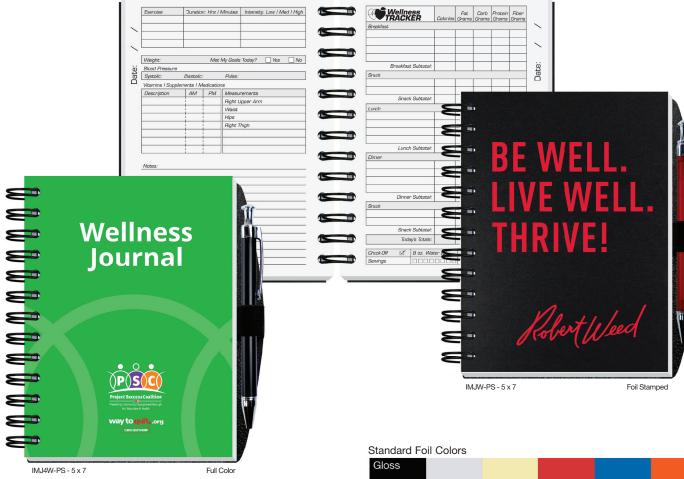

|
| Additional foil color or imprint loca   | tion \$45.00 + 25¢ ea                         |
| Larger imprint area                     | \$1.50 per sq. in. over standard imprint area |
| Foil colors other than standard*        | \$80.00 per color                             |
| White or pewter wire-o binding          | 15¢ ea                                        |
| Shrink-wrap with one specialty ite      | m* 50¢ ea                                     |
| Pen imprint (one color - see page 32)   | 60¢ ea                                        |
|                                         | (V)                                           |

\*Longer production time may be required. For additional options see pages 29-32. Larger quantities call for quote.

## WELLNESS



**Front Cover:** Foil stamped on outside front cover in one standard foil color (see colors page 26) or White 15 pt. coated one side, printed full color with protective gloss coating.

**Back Cover:** Durable thick 50 pt. cover stock. See colors on page 26. Black will be used unless otherwise specified.

**Pen Safe Back Cover (-PS):** Black heavyweight pen safe back with elastic closure/bookmark and pen loop. A free Dynamic Pen comes inserted in loop. Choose black, frost, blue, or red.

**Inside Sheets:** 80 sheets, 60 lb. white offset. Stock note sheets printed in black on front and back of each sheet allows ease of documentation of wellness, nutrition.

Binding: Wire-O bound on left side in black.

#### Packaging: Shrink-wrapped 6 per package.

| •••            |                    |