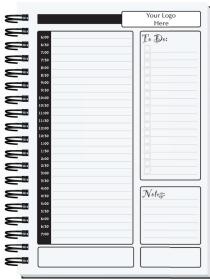

Inside Sheets: 60 lb. white offset, light gray rules or graph printed on both sides. 1000: NO EXTRA CHARGE for logo in one standard color on front of each sheet with rules or graph on back, OR 2 colors printed one side with blank back.