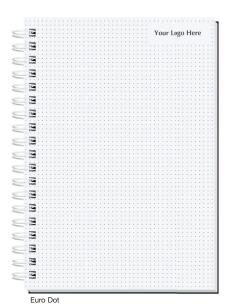

Inside Sheets: 60 lb. white offset, light gray rules or graph printed on both sides. 1000: NO EXTRA CHARGE for logo in one standard color on front of each sheet with rules or graph on back, OR 2 colors printed one side with blank back.