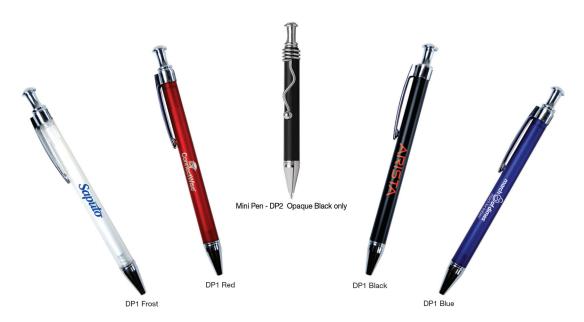

|

Printed one side. Heavyweight 80 lb. glossycover stock. 75¢ ea. (v)

### **IMPRINTED PENS**



#### Dynamic Pens

**Barrel Color:** Opaque Black, Translucent Red, Blue, or Frost. Mini Dynamic Pen available in Opaque Black only.

Imprint Area: 1/4 x 2 1/4

Imprint Colors: Black, white, blue, red, gold or silver.

Ink Color: Black medium ballpoint.

| item     | one color imprint              | 100  | 250  | 500  | 1000 |      |
|----------|--------------------------------|------|------|------|------|------|
| DP1/DP2  | Purchased Separately           | 2.53 | 2.47 | 2.38 | 2.29 | (4R) |
| DP1/DP2  | With Pen Safe Journal Purchase | 0.60 | 0.60 | 0.60 | 0.60 | (4V) |
| Imported |                                |      |      |      |      |      |
|          |                                |      |      |      |      |      |

#### Cardboard Pen

Barrel Color: Natural with black acc