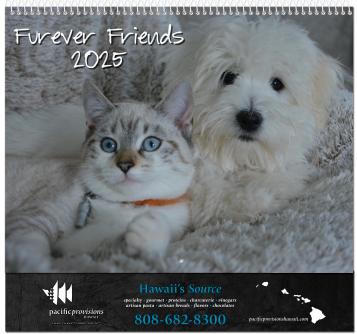

|                                                                                                                                                                                                                                                                                                                                                                                                                                                                                                                                                                   |

MW122S - 10 <sup>5</sup>/<sub>8</sub> x 18 <sup>1</sup>/<sub>4</sub>

Active Lifestyle

### \* Coil bound or stapled - same price!

Active Lifestyle MW122 - Coil Bound / MW122S - Stapled





MW121 - 10 5/8 x 18 1/4

Furever Friends

### Furever Friends MW121 - Coil Bound / MW121S - Stapled



| item                             | 100  | 250  | 500       | 1000      |
|----------------------------------|------|------|-----------|-----------|
| Early Pricing                    | 4.59 | 4.36 | 4.11      | 3.99      |
| After July 1st                   | 4.81 | 4.58 | 4.32      | 4.19      |
|                                  |      |      |           | (4R)      |
| options                          |      |      | add to ba | se price  |
| Chipboard protector              |      |      |           | 35¢ ea    |
| Plain mailing envelopes bulk     |      |      |           | 90¢ ea    |
| Plain mailing envelopes inserted |      |      |           | \$1.40 ea |
|