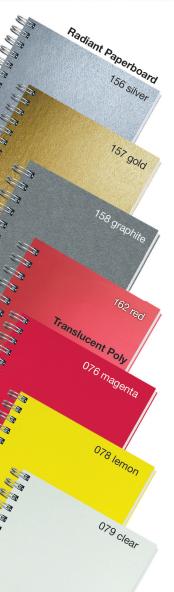

Santa Clara County

sccvaccinate.org

Charcoal (028)

BJ2 - 8 1/2 x 11

Create a unique promotional journal. Choose smooth, textured, or metallic paperboard or vibrant, durable poly all for one low price.

Smooth Paperboard 001 black 002 white 003 natural 004 gray 005 true red W WWW 006 royal blue 221 007 pine 010 silver gray