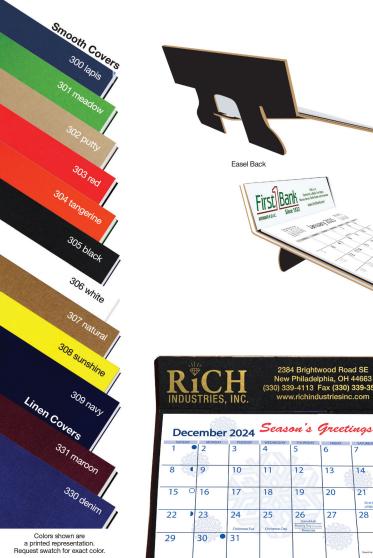

-------|-------|------|------|------|
| One Color                  | 9.76  | 7.28 | 5.83 | 5.65 |
| After July 1st             | 10.25 | 7.65 | 6.12 | 5.94 |
| Two Colors                 | 10.39 | 7.95 | 6.51 | 6.34 |
| After July 1st             | 10.91 | 8.35 | 6.84 | 6.65 |
| Imprinted Corner (1 color) | 1.11  | 0.70 | 0.53 | 0.47 |
|                            |       |      |      | (4R) |

| options                        | add to base price |
|--------------------------------|-------------------|
| Ink colors other than standard | \$65.00 ea        |
| 2 hole punch                   | FREE 20¢ per pad  |
| 2 additional corners           | \$1.00 per pad    |
| Imprinted corner plate charge  | \$65.00           |
|                                | (v)               |

## EASEL BACK





6

13

20

27

14

21

28



EDC14 - Full Color



· Get double the exposure with a free imprint on the back panel

| Fi   | irst                        | Ba    | nk           | Clewist | Visit us in<br>tor, LaBelle, I | Fort Myers,<br>and Immokalee |
|------|-----------------------------|-------|--------------|---------|--------------------------------|------------------------------|
|      | RF.D.I.C.                   |       | e 1922       |         | wfirstlbar                     |                              |
| î    | m                           | Jar   | nuary        | 202     | 6                              | mm                           |
| -RAC | -                           | THE R | Ariii Medres | 1       | 2                              | 3 0                          |