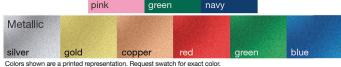

Colors shown are a printed representation. Request swatch for exact color.

Colors shown are a printed representation. Request swatch for exact color.

162 red

-

1

3

3