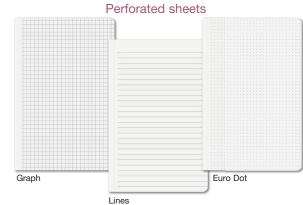

\$65.00 ea

50¢ ea

(v)

60¢ ea

11.57

12.14

FREE! (4R)

D.12-PS

Shrink-wrap with one specialty item\*

Pen imprint (one color - see page 32)

001 black

002 white

005 true red

006 royal blue

007 pine

010 silver gray