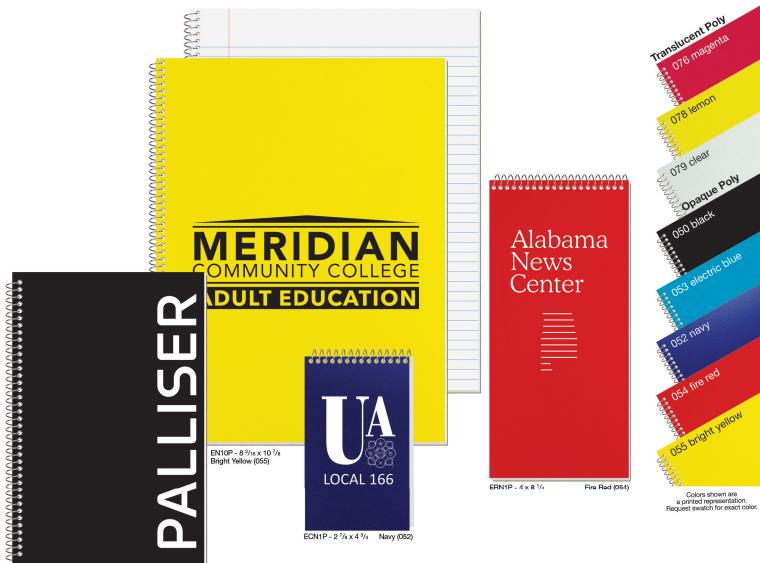

rint location              | \$45.00 + 25¢ ea  |
| Foil colors other than standard*                       | \$80.00 per color |
| Additional ink color on inside sheets (3 max.)         | \$65.00 + 10¢ ea  |
| Ink colors other than standard on inside sheets        | \$65.00 ea        |
| LN1P: Dividers*                                        | 40¢ ea            |
| LN1P: Double pocket dividers*                          | 75¢ ea            |
| LN1P: 3 hole punch*                                    | 20¢ ea            |
| Shrink-wrap with one specialty item*                   | 50¢ ea pkg        |
|                                                        | (V)               |

\*Longer production time may be required. For larger quantities or options not listed call for quote.

## ECONO POLY



ESN1P - 5 3/8 x 8 1/4

No imprint available.

please specify.

side.

Black (050)

Front Cover: 30 pt. poly, foil stamped in one standard color on outside

Back Cover: ECN1P - White 10 pt. coated one side. ERN1P, ESN1P,

Inside Sheets: 50 sheets, 18 lb. white tablet bond, light blue rules on both sides, EN10 - wide rule spacing, EN11- narrow (college) rule spacing.

Standard Features: Coil bound. ESN1P - Coil bound on top or side,

Orange, Pink; Metallic-Silver, Gold, Copper, Red, Green, Blue.

Standard Foil Colors: Gloss-Black, White, Ivory, Red, Green, Blue, Navy,

EN10/11P - White one side 30 pt. chipboard. No back cover imprint

available. Poly back available, see options.

Packaging: Bulk packed in cartons.

front cover OR blank cover with custom insert sheet, printed full color/one