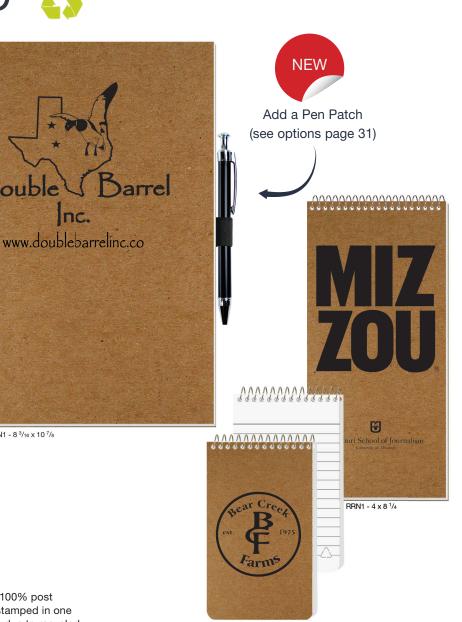

Many add-ons for complete customization Imprinted Pens

Blue (024)

FREE Calendar Insert!

With 5" x 7" and 7" x 10" Journals.

|                                                                                                                                                                                                                                                                                                                                                                                                                                                                                                                                                                                                                                                                                                                                                                                                                                                                                                                                                                                                                                                                                                                                                                                                                                                                                                                                                                                                                                                                                                                                                                                                                                                                                                                                                                                                                                                                                                                                                                                                                                                                                                                                                                                                                                                                                                                                                                                                                                                                                                                                                                                                 |                                                                                                                                                                                                                                                                                                                                                                                                                                                                                                                                                                                                                                                                                                                                                                                                                                                                                                                                                                                                                                                                                                                                                                                                                                                                                                                                                                                                                                                                                                                                                                                                                                                                                                                                                                                                                                                                                                                                                                                                                                                                                                                                                                                                                                                                                                                                                                                                                                                                                                                | <b>JANUARY</b><br><b>S M T W T F S</b><br>4 5 6 7 7 8 9 10<br>12 13 10 20 21 22 23 34<br>15 12 23 21 22 23 34<br>15 26 20 21 22 23 34                                                                                                                                                                                                                                                                                                                                                                                                                                                                                                                                                                                                                                                                                                                                                                                                                                                                                                                                                                                                                                                                                                                                                                                                                                 | 2026<br>FEBRUARY<br>8 M 1 W 1 F 8 8<br>1 S 10 1 S 10 12 13 14<br>15 15 10 11 11 11 12 13 14<br>15 15 10 11 11 11 12 13 14<br>15 15 10 11 11 11 11 11 11 11 11 11 11 11 11 | MARCH<br>5 M 2 3 4 5 6 7<br>8 9 10 11 12 13 14<br>15 14 10 11 12 13 14<br>12 23 24 24 25 26 27 28<br>29 30 31                                                                                                                                                                                                                                                                                                                                                                                                                                                                                                                                                                                                                                                                                                                                                                                                                                                                                                                                                                                                              |  |
|-------------------------------------------------------------------------------------------------------------------------------------------------------------------------------------------------------------------------------------------------------------------------------------------------------------------------------------------------------------------------------------------------------------------------------------------------------------------------------------------------------------------------------------------------------------------------------------------------------------------------------------------------------------------------------------------------------------------------------------------------------------------------------------------------------------------------------------------------------------------------------------------------------------------------------------------------------------------------------------------------------------------------------------------------------------------------------------------------------------------------------------------------------------------------------------------------------------------------------------------------------------------------------------------------------------------------------------------------------------------------------------------------------------------------------------------------------------------------------------------------------------------------------------------------------------------------------------------------------------------------------------------------------------------------------------------------------------------------------------------------------------------------------------------------------------------------------------------------------------------------------------------------------------------------------------------------------------------------------------------------------------------------------------------------------------------------------------------------------------------------------------------------------------------------------------------------------------------------------------------------------------------------------------------------------------------------------------------------------------------------------------------------------------------------------------------------------------------------------------------------------------------------------------------------------------------------------------------------|----------------------------------------------------------------------------------------------------------------------------------------------------------------------------------------------------------------------------------------------------------------------------------------------------------------------------------------------------------------------------------------------------------------------------------------------------------------------------------------------------------------------------------------------------------------------------------------------------------------------------------------------------------------------------------------------------------------------------------------------------------------------------------------------------------------------------------------------------------------------------------------------------------------------------------------------------------------------------------------------------------------------------------------------------------------------------------------------------------------------------------------------------------------------------------------------------------------------------------------------------------------------------------------------------------------------------------------------------------------------------------------------------------------------------------------------------------------------------------------------------------------------------------------------------------------------------------------------------------------------------------------------------------------------------------------------------------------------------------------------------------------------------------------------------------------------------------------------------------------------------------------------------------------------------------------------------------------------------------------------------------------------------------------------------------------------------------------------------------------------------------------------------------------------------------------------------------------------------------------------------------------------------------------------------------------------------------------------------------------------------------------------------------------------------------------------------------------------------------------------------------------|-----------------------------------------------------------------------------------------------------------------------------------------------------------------------------------------------------------------------------------------------------------------------------------------------------------------------------------------------------------------------------------------------------------------------------------------------------------------------------------------------------------------------------------------------------------------------------------------------------------------------------------------------------------------------------------------------------------------------------------------------------------------------------------------------------------------------------------------------------------------------------------------------------------------------------------------------------------------------------------------------------------------------------------------------------------------------------------------------------------------------------------------------------------------------------------------------------------------------------------------------------------------------------------------------------------------------------------------------------------------------|---------------------------------------------------------------------------------------------------------------------------------------------------------------------------------------------------------------------------------------------------------------------------------------|----------------------------------------------------------------------------------------------------------------------------------------------------------------------------------------------------------------------------------------------------------------------------------------------------------------------------------------------------------------------------------------------------------------------------------------------------------------------------------------------------------------------------------------------------------------------------------------------------------------------------------------------------------------------------------------------------------------------------------------------------------------------------------------------------------------------------------------------------------------------------------------------------------------------------------------------------------------------------------------------------------------------------------------------------------------------------------------------------------------------------|--|
| и 1926. и 1927. и 1927. и 1926. и 192                                                                                                                                                                                                                                                                                                                                                                                                                                                                   | 2024<br>M 01/01/2014<br>M 01/01/2014<br>M 01/01/2014<br>M 01/01/2014<br>M 01/01/2014<br>M 01/01/2014<br>M 01/01/2014<br>M 01/01/2014<br>M 01/2014<br>M 0 | MIARD M.         MIARD M. | MARY         MARY         Non-2000           S         M. T.WY         Non-2000         Non-2000           S         M. T.WY         Non-2000         Non-2000           M. M                                                                     | JUNE         S         JUNE         S         B         B         B         B         B         B         B         B         B         B         B         B         B         B         B         B         B         B         B         B         B         B         B         B         B         B         B         B         B         B         B         B         B         B         B         B         B         B         B         B         B         B         B         B         B         B         B         B         B         B         B         B         B         B         B         B         B         B         B         B         B         B         B         B         B         B         B         B         B         B         B         B         B         B         B         B         B         B         B         B         B         B         B         B         B         B         B         B         B         B         B         B         B         B         B         B         B         B         B         B         B         B         B </th <th></th> |  |
| Bilding         Bilding <t< th=""><th>10         10         10         10         10         10         10         10         10         10         10         10         10         10         10         10         10         10         10         10         10         10         10         10         10         10         10         10         10         10         10         10         10         10         10         10         10         10         10         10         10         10         10         10         10         10         10         10         10         10         10         10         10         10         10         10         10         10         10         10         10         10         10         10         10         10         10         10         10         10         10         10         10         10         10         10         10         10         10         10         10         10         10         10         10         10         10         10         10         10         10         10         10         10         10         10         10         10         10         10         10         10&lt;</th><th></th><th>0e</th><th>nga (4950) (<b>184440) (</b></th><th></th></t<> | 10         10         10         10         10         10         10         10         10         10         10         10         10         10         10         10         10         10         10         10         10         10         10         10         10         10         10         10         10         10         10         10         10         10         10         10         10         10         10         10         10         10         10         10         10         10         10         10         10         10         10         10         10         10         10         10         10         10         10         10         10         10         10         10         10         10         10         10         10         10         10         10         10         10         10         10         10         10         10         10         10         10         10         10         10         10         10         10         10         10         10         10         10         10         10         10         10         10         10         10         10         10<                                                                                                                                                                                                                                                                                                                                                                                                                                                                                                                                                                                                                                                                                                                                                                                                                                                                                                                                                                                                                                                                                                                                                                                                                                                                                                                                                     |                                                                                                                                                                                                                                                                                                                                                                                                                                                                                                                                                                                                                                                                                                                                                                                                                                                                                                                                                                                                                                                                                                                                                                                                                                                                                                                                                                       | 0e                                                                                                                                                                                                                                                                                    | nga (4950) ( <b>184440) (</b>                                                                                                                                                                                                                                                                                                                                                                                                                                                                                                                                                                                                                                                                                                                                                                                                                                                                                                                                                                                                                                                                                              |  |