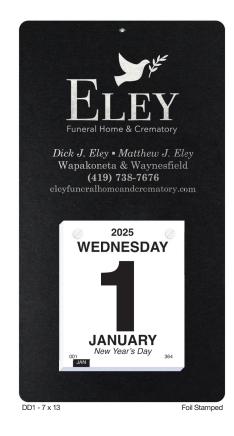

ll sheets.

Packaging: Shrink-wrapped 5 per package.

| Plate charge (WCW2/5): \$65.00 per foil color (v).              | (4R)              |
|-----------------------------------------------------------------|-------------------|
| options                                                         | add to base price |
| Additional foil color (WCW2/5)                                  | \$45.00 + 25¢ ea  |
| Alligator embossing                                             | 55¢ ea            |
| Diecut easel back (WCW3/4/6/7)                                  | 25¢ ea            |
| Weekly Refill pads (WRPM - Monday start or WRPS - Sunday start) | 3.00 ea           |
|                                                                 | (v)               |

# DAILY



DD3 - 9 x 12 1/4

Full Color





embossing available. See options.

| Item: DD1                                   | Item: DD2                                |
|---------------------------------------------|------------------------------------------|
| Size: 7 x 13                                | Size: 6 x 12 <sup>1</sup> / <sub>4</sub> |
| Imprint Area: 5 <sup>3</sup> / <sub>4</sub> | x 5 <sup>1</sup> / <sub>4</sub>          |

Item: DD3 Size: 9 x 12 1/4

365 day calendar pad mounted to heavyweight board. Available with full color or foil stamped imprint. See board colors page 4 (excludes poly). See foil colors page 11.

Calendar Pad: 4 <sup>1</sup>/<sub>8</sub> x 5, 365 sheet calendar pad printed in black ink only on white offset. Refill pads available.

Standard Features: Calendar pad mounted to heavyweight board w