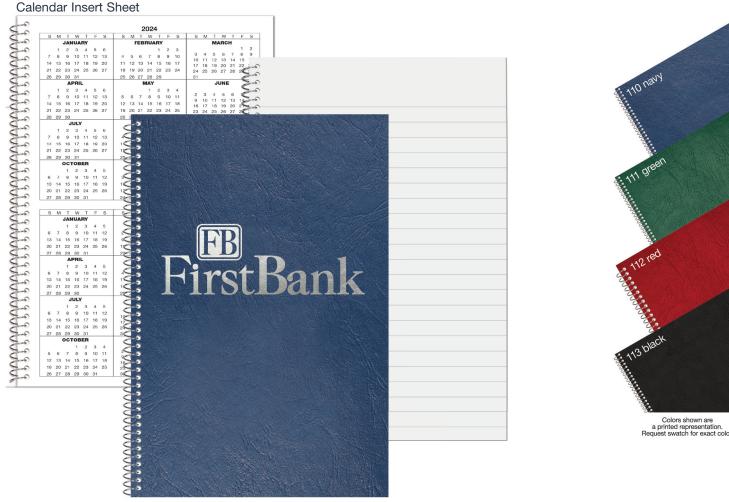

Many add-ons for complete customization Imprinted Pens

Blue (024)

FREE Calendar Insert!

With 5" x 7" and 7" x 10" Journals.

|                                                                                                                                                                                                                                                                                                                                                                                                                                                                                                                                                                                                                                                                                                                                                                                                                                                                                                                                                                                                                                                                                                                                                                                                                                                                                                                                                                                                                                                                                                                                                                                                                                                                                                                                                                                                                                                                                                                                                                                                                                                                                                                                                                                                                                                                                                                                                                                                                                                                                                                                                                                                 |                                                                                                                                                                                                                                                                                                                                                                                                                                                                                                                                                                                                                                                                                                                                                                                                                                                                                                                                                                                                                                                                                                                                                                                                                                                                                                                                                                                                                                                                                                                                                                                                                                                                                                                                                                                                                                                                                                                                                                                                                                                                                                                                                                                                                                                                                                                                                                                                                                                                                                                | <b>JANUARY</b><br><b>S M T W T F S</b><br>4 5 6 7 7 8 9 10<br>12 13 10 20 21 22 23 34<br>15 12 23 21 22 23 34<br>15 26 20 21 22 23 34                                                                                                                                                                                                                                                                                                                                                                                                                                                                                                                                                                                                                                                                                                                                                                                                                                                                                                                                                                                                                                                                                                                                                                                                                                 | 2026<br>FEBRUARY<br>8 M 1 W 1 F 8 8<br>1 S 10 1 S 10 12 13 14<br>15 15 10 11 11 11 12 13 14<br>15 15 10 11 11 11 12 13 14<br>15 15 10 11 11 11 11 11 11 11 11 11 11 11 11 | MARCH<br>5 M 2 3 4 5 6 7<br>8 9 10 11 12 13 14<br>15 14 10 11 12 13 14<br>12 23 24 24 25 26 27 28<br>29 30 31                                                                                                                                                                                                                                                                                                                                                                                                                                                                                                                                                                                                                                                                                                                                                                                                                                                                                                                                                                                                              |  |
|-------------------------------------------------------------------------------------------------------------------------------------------------------------------------------------------------------------------------------------------------------------------------------------------------------------------------------------------------------------------------------------------------------------------------------------------------------------------------------------------------------------------------------------------------------------------------------------------------------------------------------------------------------------------------------------------------------------------------------------------------------------------------------------------------------------------------------------------------------------------------------------------------------------------------------------------------------------------------------------------------------------------------------------------------------------------------------------------------------------------------------------------------------------------------------------------------------------------------------------------------------------------------------------------------------------------------------------------------------------------------------------------------------------------------------------------------------------------------------------------------------------------------------------------------------------------------------------------------------------------------------------------------------------------------------------------------------------------------------------------------------------------------------------------------------------------------------------------------------------------------------------------------------------------------------------------------------------------------------------------------------------------------------------------------------------------------------------------------------------------------------------------------------------------------------------------------------------------------------------------------------------------------------------------------------------------------------------------------------------------------------------------------------------------------------------------------------------------------------------------------------------------------------------------------------------------------------------------------|----------------------------------------------------------------------------------------------------------------------------------------------------------------------------------------------------------------------------------------------------------------------------------------------------------------------------------------------------------------------------------------------------------------------------------------------------------------------------------------------------------------------------------------------------------------------------------------------------------------------------------------------------------------------------------------------------------------------------------------------------------------------------------------------------------------------------------------------------------------------------------------------------------------------------------------------------------------------------------------------------------------------------------------------------------------------------------------------------------------------------------------------------------------------------------------------------------------------------------------------------------------------------------------------------------------------------------------------------------------------------------------------------------------------------------------------------------------------------------------------------------------------------------------------------------------------------------------------------------------------------------------------------------------------------------------------------------------------------------------------------------------------------------------------------------------------------------------------------------------------------------------------------------------------------------------------------------------------------------------------------------------------------------------------------------------------------------------------------------------------------------------------------------------------------------------------------------------------------------------------------------------------------------------------------------------------------------------------------------------------------------------------------------------------------------------------------------------------------------------------------------------|-----------------------------------------------------------------------------------------------------------------------------------------------------------------------------------------------------------------------------------------------------------------------------------------------------------------------------------------------------------------------------------------------------------------------------------------------------------------------------------------------------------------------------------------------------------------------------------------------------------------------------------------------------------------------------------------------------------------------------------------------------------------------------------------------------------------------------------------------------------------------------------------------------------------------------------------------------------------------------------------------------------------------------------------------------------------------------------------------------------------------------------------------------------------------------------------------------------------------------------------------------------------------------------------------------------------------------------------------------------------------|---------------------------------------------------------------------------------------------------------------------------------------------------------------------------------------------------------------------------------------------------------------------------------------|----------------------------------------------------------------------------------------------------------------------------------------------------------------------------------------------------------------------------------------------------------------------------------------------------------------------------------------------------------------------------------------------------------------------------------------------------------------------------------------------------------------------------------------------------------------------------------------------------------------------------------------------------------------------------------------------------------------------------------------------------------------------------------------------------------------------------------------------------------------------------------------------------------------------------------------------------------------------------------------------------------------------------------------------------------------------------------------------------------------------------|--|
| и 1926. и 1927. и 1927. и 1926. и 192                                                                                                                                                                                                                                                                                                                                                                                                                                                                   | 2024<br>M 01/01/2014<br>M 01/01/2014<br>M 01/01/2014<br>M 01/01/2014<br>M 01/01/2014<br>M 01/01/2014<br>M 01/01/2014<br>M 01/01/2014<br>M 01/2014<br>M 0 | MIARD M.         MIARD M. | MARY         MARY         Non-2000           S         M. T.WY         Non-2000         Non-2000           S         M. T.WY         Non-2000         Non-2000           M. M                                                                     | JUNE         S         JUNE         S         B         B         B         B         B         B         B         B         B         B         B         B         B         B         B         B         B         B         B         B         B         B         B         B         B         B         B         B         B         B         B         B         B         B         B         B         B         B         B         B         B         B         B         B         B         B         B         B         B         B         B         B         B         B         B         B         B         B         B         B         B         B         B         B         B         B         B         B         B         B         B         B         B         B         B         B         B         B         B         B         B         B         B         B         B         B         B         B         B         B         B         B         B         B         B         B         B         B         B         B         B         B         B </th <th></th> |  |
| Bilding         Bilding <t< th=""><th>10         10         10         10         10         10         10         10         10         10         10         10         10         10         10         10         10         10         10         10         10         10         10         10         10         10         10         10         10         10         10         10         10         10         10         10         10         10         10         10         10         10         10         10         10         10         10         10         10         10         10         10         10         10         10         10         10         10         10         10         10         10         10         10         10         10         10         10         10         10         10         10         10         10         10         10         10         10         10         10         10         10         10         10         10         10         10         10         10         10         10         10         10         10         10         10         10         10         10         10         10         10&lt;</th><th></th><th>0e</th><th>nga (4950) (<b>184440) (</b></th><th></th></t<> | 10         10         10         10         10         10         10         10         10         10         10         10         10         10         10         10         10         10         10         10         10         10         10         10         10         10         10         10         10         10         10         10         10         10         10         10         10         10         10         10         10         10         10         10         10         10         10         10         10         10         10         10         10         10         10         10         10         10         10         10         10         10         10         10         10         10         10         10         10         10         10         10         10         10         10         10         10         10         10         10         10         10         10         10         10         10         10         10         10         10         10         10         10         10         10         10         10         10         10         10         10         10<                                                                                                                                                                                                                                                                                                                                                                                                                                                                                                                                                                                                                                                                                                                                                                                                                                                                                                                                                                                                                                                                                                                                                                                                                                                                                                                                                     |                                                                                                                                                                                                                                                                                                                                                                                                                                                                                                                                                                                                                                                                                                                                                                                                                                                                                                                                                                                                                                                                                                                                                                                                                                                                                                                                                                       | 0e                                                                                                                                                                                                                                                                                    | nga (4950) ( <b>184440) (</b>                                                                                                                                                                                                                                                                                                                                                                                                                                                                                                                                                                                                                                                                                                                                                                                                                                                                                                                                                                                                                                                                                              |  |