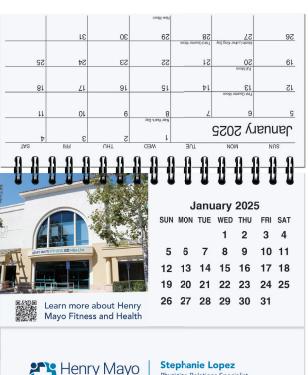

| (V)               |

### Foil Stamped

Item: EDC1 Size: 6 <sup>1</sup>/<sub>4</sub> x 6 <sup>3</sup>/<sub>8</sub> Calendar Pad Size: 6 x 4 1/2 Imprint Area: 5 7/8 x 1 1/8

Board: Heavyweight paperboard foil stamped in one standard color.

2

16

23

30

EDC1 - Foil Stamped

3

10

17

24

• 31

18

25

19

26

Standard Foil Colors: Gloss-Black, White, Ivory, Red, Green, Blue, Navy, Orange, Pink; Metallic-Silver, Gold, Copper, Red, Green, Blue.

Standard Features: December - December (13 months) calendar, includes American holidays and moon phases. Die cut easel back for table or desk.

### CUSTOM PHOTO Desk

1

14 15

21 22

### 44



TC5 - 8 <sup>3</sup>/<sub>4</sub> x 4

Start any month

JNDERWRITING SERVICES

February 2025

3 4 5 6 7 8

10

17 18 19 20

24

11 12 13

25 26 27 28



13 Custom Photos!

Item: TC4 Overall Size: 5 <sup>13</sup>/<sub>16</sub> x 4 <sup>1</sup>/<sub>2</sub> Photo Size: 3 x 2 15/16 Easel Imprint Area: 5 <sup>5</sup>/<sub>16</sub> x 1 <sup>1</sup>/<sub>16</sub> Flat Size for Mailing: 5 13/16 x 6 1/4

Item: TC5 Overall Size: 8 <sup>3</sup>/<sub>4</sub> x 4 Photo Size: 5 <sup>5</sup>/<sub>8</sub> x 3 <sup>7</sup>/<sub>8</sub> Imprint Area: 2 <sup>7</sup>/<sub>8</sub> x 1 Flat Size for Mailing: 8 3/4 x 5 3/4

Cover Sheet: Your photo printed full color on 80 lb. gloss cover.

Calendar Sheets: 80 lb. gloss text, 12 calendar sheets, front month at a glance and back month at a glance with room to write. 12 custom photos printed full color. Calendar in black only. Back of the last calendar sheet has a year at a glance calendar for the current year a