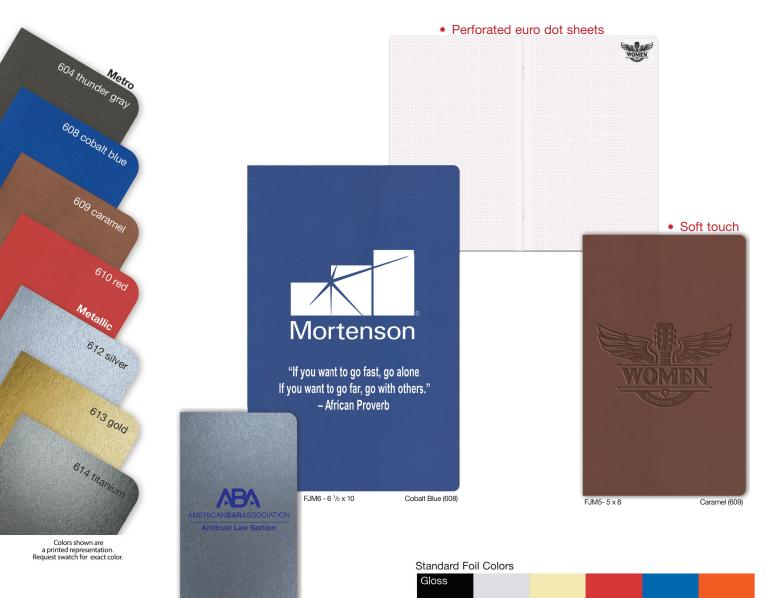

**Cover:** Heavyweight 80 pt. paperboard with embossed alligator pattern, foil stamped in one standard color.

MJ1B- 5 x 7

**Back Cover (-PS):** Black heavyweight pen safe back with elastic closure/bookmark and pen loop. A free Dynamic Pen comes inserted in loop. Choose black, frost, blue, or red.

### **FLEX**

Cover: Flexible wraparound cover foil stamped in one standard color. Metro leather-like material available blind debossed or foil stamped. See foil colors on page 5.

Inside Sheets: 80 sheets, 60 lb. white offset light gray rules both sides. Custom sheets available. See price bar.

## **EXECUTIVE**

Covers: Supple leather-like material bonded to heavyweight board with blind deboss imprint (no foil stamp available.)

Pen Safe Back Cover (-PS): Black heavyweight pen safe back with elastic closure/bookmark and pen loop. A free dynamic pen comes inserted in loop.