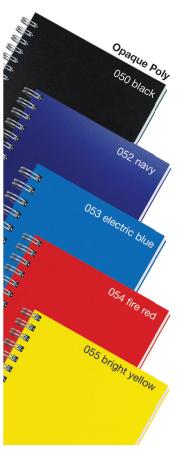

Santa Clara County

sccvaccinate.org

Charcoal (028)

BJ2 - 8 1/2 x 11

Create a unique promotional journal. Choose smooth, textured, or metallic paperboard or vibrant, durable poly all for one low price.

Smooth Paperboard 001 black 002 white 003 natural 004 gray 005 true red W WWW 006 royal blue 221 007 pine 010 silver gray