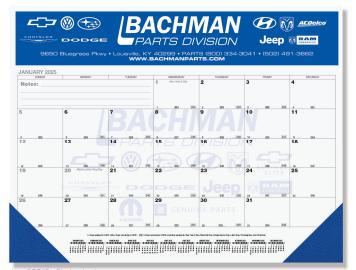

orner Imprint Option

### Standard Ink Colors

PMS® 185 Red Pantone Yellow

| Reflex Blue                 | PMS <sup>®</sup> 348 Green    |
|-----------------------------|-------------------------------|
|                             |                               |
|                             |                               |
|                             |                               |
| PMS <sup>®</sup> 021 Orange | PMS <sup>®</sup> 202 Burgundy |

Colors shown are a full color printed representation. Consult Pantone book for exact color.

Black

### Leatherette Corner Colors



### DESK PADS with Julian and Contractor Dates



Item DDP4B - Black calendar with Julian and Contractor dates



Item DDP6D - Blue and Gold calendar with Julian and Contractor dates.



Size: 21 3/4 x 17



Item DDP5B - Black calendar with Julian and Contractor dates



Item DDP5D - Blue and Gold calendar with Julian and Contractor dates.

## DESK PADS

### Size: 21 3/4 x 17

Paper Stock: 60 lb. white offset, printed one or two standard colors, one side. Padded at top with 13 sheets to a pad with chipboard back.

Corners: Two corners at bottom of pad. Leather-like material (see colors below). Optional imprinted corner foil stamped in one color. Choose gold, silver, copper, or white imprint. Chocolate, thunder gray, and cobalt blue may be debossed. See prices below.

Standard Features: December - December (13 months) preprinted calendar. Twelve month reference calendar standard at bottom of each layout. Company logo and information printed in imprint areas shown.

Packaging: Bulk packed in c