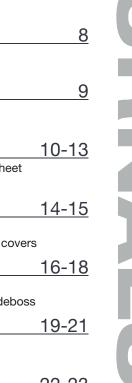

## DRUM-LÌNE

|     | Best Selling<br>Build a book with 27 cover choice                      | <u>2-5</u>    |
|-----|------------------------------------------------------------------------|---------------|
|     | Wire-o binding                                                         | .0            |
|     | Embossed                                                               | 6             |
|     | Alligator skin textured cover 50 or 100 sheets                         |               |
|     | Shadowbox<br>Die cut cover                                             | 7             |
|     | Full color insert sheet                                                | 0             |
|     | Flex<br>Semi-concealed binding<br>16 cover choices                     | 8             |
|     | Executive                                                              | 9             |
|     | Supple, leather-like covers<br>Six different sizes                     |               |
|     | Impression                                                             | 10-13         |
|     | Imprint on every recycled sheet<br>Foil stamped or full color          |               |
|     | Full Color                                                             | 14-15         |
|     | Heavyweight gloss covers<br>Insert sheet with clear poly covers        | 5             |
|     | Perfect                                                                | <u> 16-18</u> |
| NEW | Perfect bound with pen<br>Foil stamped, full color, or deboss          |               |
|     | Field                                                                  | <u> 19-21</u> |
|     | Stitched binding<br>Perforated sheets                                  |               |
|     | Square                                                                 | 22-23         |
|     | Foil or four color process imprint<br>Paperboard or poly cover choices |               |
|     | Recycled                                                               | 24-25         |
| NEW | Recycled covers and paper<br>Recycled Perfect bound                    |               |
|     | Specialty                                                              | 26-28         |
|     | Wellness and password journals<br>Pipe tally books                     |               |
|     | Options                                                                | 29-32         |
|     | Many add-ons for complete custo                                        | mization      |