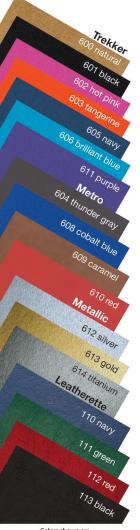

Santa Clara County

sccvaccinate.org

Charcoal (028)

BJ2 - 8 1/2 x 11

Create a unique promotional journal. Choose smooth, textured, or metallic paperboard or vibrant, durable poly all for one low price.

Smooth Paperboard 001 black 002 white 003 natural 004 gray 005 true red W WWW 006 royal blue 221 007 pine 010 silver gray

Colors shown are a printed representation. Request swatch for exact color.