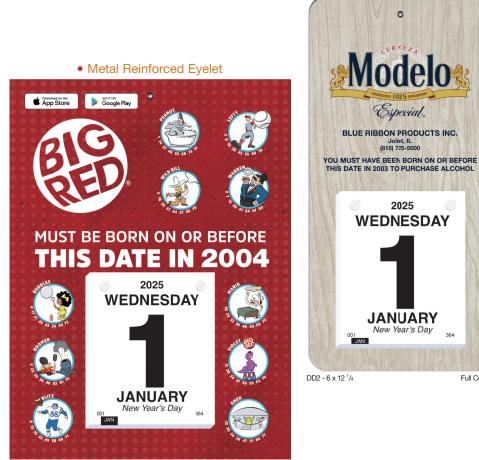

laneous information on back of all sheets.

Packaging: Shrink-wrapped 5 per package.

| Plate charge (WCW2/5): \$65.00 per foil color (v).              | (4R)              |
|-----------------------------------------------------------------|-------------------|
| options                                                         | add to base price |
| Additional foil color (WCW2/5)                                  | \$45.00 + 25¢ ea  |
| Alligator embossing                                             | 55¢ ea            |
| Diecut easel back (WCW3/4/6/7)                                  | 25¢ ea            |
| Weekly Refill pads (WRPM - Monday start or WRPS - Sunday start) | 3.00 ea           |
|                                                                 | (v)               |

# DAILY



DD3 - 9 x 12 1/4

Full Color





embossing available. See options.

| Item: DD1                                   | Item: DD2                                |
|---------------------------------------------|------------------------------------------|
| Size: 7 x 13                                | Size: 6 x 12 <sup>1</sup> / <sub>4</sub> |
| Imprint Area: 5 <sup>3</sup> / <sub>4</sub> | x 5 <sup>1</sup> / <sub>4</sub>          |

Item: DD3 Size: 9 x 12 1/4

365 day calendar pad mounted to heavyweight board. Available with full color or foil stamped imprint. See board colors page 4 (excludes poly). See foil colors page 11.

Calendar Pad: 4 <sup>1</sup>/<sub>8</sub> x 5, 365 sheet calendar pad printed in black ink only on white offset. Refill pads available.

Standard Features: Calendar pa