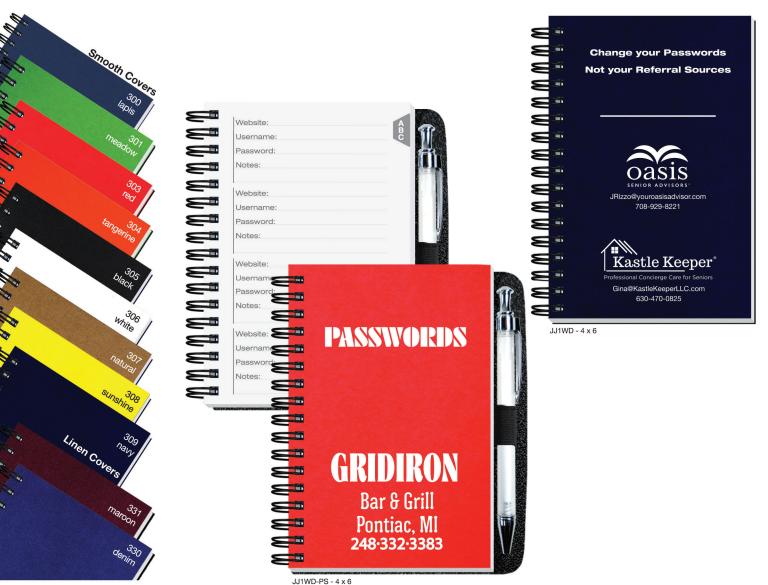

andard imprint area |
| Foil colors other than standard*        | \$80.00 per color                             |
| Ink colors other than standard on in    | side sheets \$65.00 ea                        |
| Custom inside sheets                    | \$65.00 + run charge if applicable            |
| Round corners                           | 25¢ per book                                  |
| Shrink-wrap with one specialty item     | * 50¢ ea                                      |
| Pen imprint (one color - see page 32)   | 60¢ ea                                        |
|                                         | (v)                                           |

\*Longer production time may be required.

For additional options, see pages 29-32. Larger quantities call for quote.

### PASSWORD



Colors shown are a printed representation. Request swatch for exact color.

**Covers:** Durable thick 50 pt. cover stock, foil stamped one standard color. See foil colors on page 27.

**Pen Safe Back Cover (-PS)**: Black heavyweight pen safe back with elastic closure/bookmark and pen loop. A free Dynamic Pen comes inserted in loop. Choose black, frost, blue, or red.

**Inside Sheets:** 50 sheets, 60 lb. white offset. Stock password sheets printed in black on front and back of each sheet.

Binding: Wire-O bound on left side in black.

Packaging: Shrink-wrapped 10 per package.

Production Time: 5 working days after final proof approval.

| item                         | imprint area | 100  | 250  | 500  | 1000 |
|------------------------------|--------------|------|------|------|------|
|