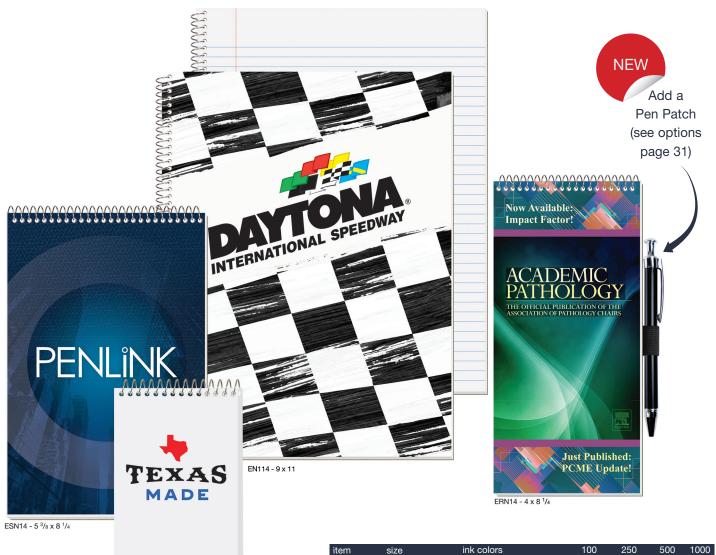

k cover                        | \$1.50 ea         |
| Additional foil color or imprint location              | \$45.00 + 25¢ ea  |
| Foil colors other than standard*                       | \$80.00 per color |
| EN10/11P: Dividers*                                    | 40¢ ea            |
| EN10/11P: Double pocket dividers*                      | 75¢ ea            |
| EN10/11P: 3 hole punch*                                | 20¢ ea            |
| EN10/11P: Additional 50 sheets*                        | \$1.50 ea         |
| Shrink-wrap with one specialty item*                   | 50¢ ea pkg        |
|                                                        | (v)               |

For larger quantities or options not listed call for quote.

\*Longer production time may be required.

## ECONO



ECN1 - 2 <sup>7</sup>/8 x 4 <sup>3</sup>/4

**Front Covers:** White flexible cover, printed spot color(s) or four color process with clear coat on outside front.

**Inside Sheets:** 50 sheets, 18 lb. white tablet bond, light blue rules on both sides. No imprint available. EN - perforated.

ERN/ESN/EN10 -  $^{11}\!/_{32}$  wide rule. ECN/EN11 -  $^{9}\!/_{32}$  narrow (college) rule.

Standard Features: Coil bound. ESN - coil bound on top or side, please specify.

Standard Ink Colors: PMS® 185-Red, Reflex Blue, 348-Green, Pantone-Yellow, 021-Orange, 202-Burgundy, Black.

Packaging: ECN - banded 10 per bundle. ERN, ESN, & EN - shrink-wrapped 10 per package.

|                                                           | 0120                                                           |