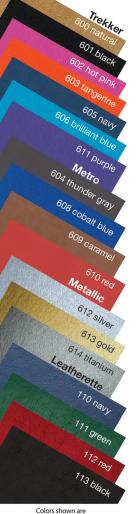

| d to bas  | e pric |
| DC1P: Blank poly back         | cover                         |                         |           |           | 95¢ e  |
| Additional foil color or in   |                               |                         | \$        | 45.00 +   | 25¢ e  |
| Larger imprint area           |                               | <sup>r</sup> sq. in. ov | er standa | ard impri | nt are |
| Foil colors other than sta    |                               |                         |           | 80.00 pe  |        |
| Pen imprint (one color - see  | page 34)                      |                         |           |           | 60¢ e  |
|                               | ,                             |                         |           |           |        |

# ACADEMIC

Monthly



14 Months! AUGUST 2024 10 2024 ACADEMIC 16 13 15 17 14 20 22 23 24 21 2024-2025 29 30 31 Academic Planner 127 27 28 Plan ahead for success! 2024-2025 THE SEYMOUR BANK AFP14 - 6 1/2 x 10 FDIC f AFP24 - 8 1/4 x 10 3/4

Colors shown are a printed representation. Request swatch for exact color.

## Foil Stamped

**Cover:** Flexible leatherette or textured paper, foil stamped in one standard color. Metro leather-like covers available blind debossed or foil stamped.

**Inside Sheets:** Monthly calendar view, white offset printed gray ink on two sides. No customization available. Includes 14 months (July-August).

AFP1 - 6 1/2 x 10

**Binding:** Bound on the left side with two staples. Square corners.

Packaging: Shrink-wrapped 10 per package.

| item        | size