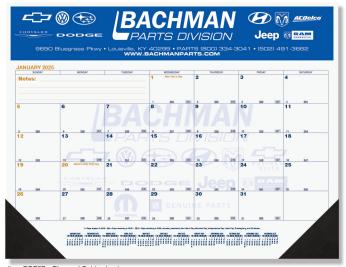

one Yellow

| Reflex Blue                 | PMS <sup>®</sup> 348 Green    |
|-----------------------------|-------------------------------|
|                             |                               |
|                             |                               |
|                             |                               |
| PMS <sup>®</sup> 021 Orange | PMS <sup>®</sup> 202 Burgundy |

Colors shown are a full color printed representation. Consult Pantone book for exact color.

Black

### Leatherette Corner Colors



### DESK PADS with Julian and Contractor Dates



Item DDP4B - Black calendar with Julian and Contractor dates



Item DDP6D - Blue and Gold calendar with Julian and Contractor dates.



Size: 21 3/4 x 17



Item DDP5B - Black calendar with Julian and Contractor dates



Item DDP5D - Blue and Gold calendar with Julian and Contractor dates.

## DESK PADS

### Size: 21 3/4 x 17

Paper Stock: 60 lb. white offset, printed one or two standard colors, one side. Padded at top with 13 sheets to a pad with chipboard back.

Corners: Two corners at bottom of pad. Leather-like material (see colors below). Optional imprinted corner foil stamped in one color. Choose gold, silver, copper, or white imprint. Chocolate, thunder gray, and cobalt blue may be debossed. See prices below.

Standard Features: December - December (13 months) preprinted calendar. Twelve month reference calendar standard at bottom of each layout. Company logo and information printed in imprint areas shown.

Packaging: Bulk packed in cartons.

## **3 Step Ordering** 1 Layout 2 Ink Color 3 Corner Co