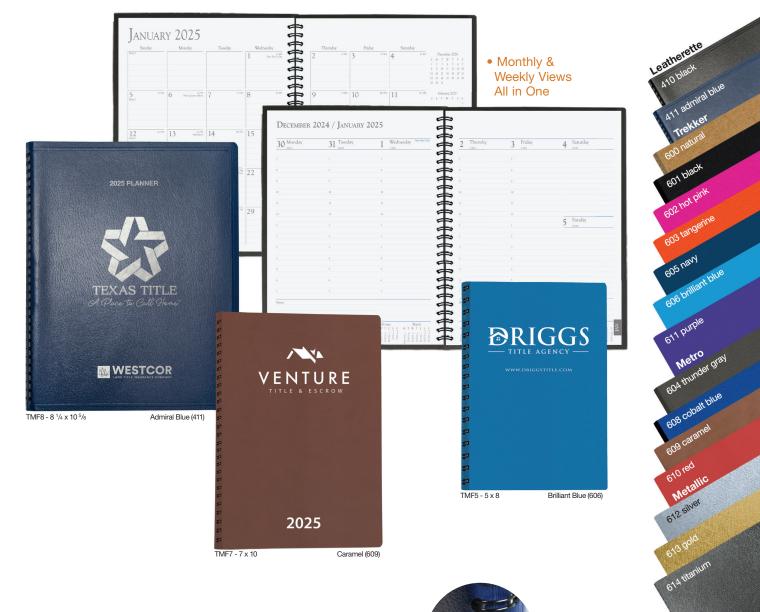

Many add-ons for complete customization Imprinted Pens

Blue (024)

FREE Calendar Insert!

With 5" x 7" and 7" x 10" Journals.

|                                                                                                                                                                                                                                                                                                                                                                                                                                                                                                                                                                                                                                                                                                                                                                                                                                                                                                                                                                                                                                                                                                                                                                                                                                                                                                                                                                                                                                                                                                                                                                                                                                                                                                                                                                                                                                                                                                                                                                                                                                                                                                                                                                                                                                                                                                                                                                                                                                                                                                                                                                                                 |                                                                                                                                                                                                                                                                                                                                                                                                                                                                                                                                                                                                                                                                                                                                                                                                                                                                                                                                                                                                                                                                                                                                                                                                                                                                                                                                                                                                                                                                                                                                                                                                                                                                                                                                                                                                                                                                                                                                                                                                                                                                                                                                                                                                                                                                                                                                                                                                                                                                                                                | <b>JANUARY</b><br><b>S M T W T F S</b><br>4 5 6 7 7 8 9 10<br>12 13 10 20 21 22 23 34<br>15 12 23 21 22 23 34<br>15 26 20 21 22 23 34                                                                                                                                                                                                                                                                                                                                                                                                                                                                                                                                                                                                                                                                                                                                                                                                                                                                                                                                                                                                                                                                                                                                                                                                                                 | 2026<br>FEBRUARY<br>8 M 1 W 1 F 8 8<br>1 S 10 1 S 10 12 13 14<br>15 15 10 11 11 11 12 13 14<br>15 15 10 11 11 11 12 13 14<br>15 15 10 11 11 11 11 11 11 11 11 11 11 11 11 | MARCH<br>5 M 2 3 4 5 6 7<br>8 9 10 11 12 13 14<br>15 14 10 11 12 13 14<br>12 23 24 24 25 26 27 28<br>29 30 31                                                                                                                                                                                                                                                                                                                                                                                                                                                                                                                                                                                                                                                                                                                                                                                                                                                                                                                                                                                                              |  |
|-------------------------------------------------------------------------------------------------------------------------------------------------------------------------------------------------------------------------------------------------------------------------------------------------------------------------------------------------------------------------------------------------------------------------------------------------------------------------------------------------------------------------------------------------------------------------------------------------------------------------------------------------------------------------------------------------------------------------------------------------------------------------------------------------------------------------------------------------------------------------------------------------------------------------------------------------------------------------------------------------------------------------------------------------------------------------------------------------------------------------------------------------------------------------------------------------------------------------------------------------------------------------------------------------------------------------------------------------------------------------------------------------------------------------------------------------------------------------------------------------------------------------------------------------------------------------------------------------------------------------------------------------------------------------------------------------------------------------------------------------------------------------------------------------------------------------------------------------------------------------------------------------------------------------------------------------------------------------------------------------------------------------------------------------------------------------------------------------------------------------------------------------------------------------------------------------------------------------------------------------------------------------------------------------------------------------------------------------------------------------------------------------------------------------------------------------------------------------------------------------------------------------------------------------------------------------------------------------|----------------------------------------------------------------------------------------------------------------------------------------------------------------------------------------------------------------------------------------------------------------------------------------------------------------------------------------------------------------------------------------------------------------------------------------------------------------------------------------------------------------------------------------------------------------------------------------------------------------------------------------------------------------------------------------------------------------------------------------------------------------------------------------------------------------------------------------------------------------------------------------------------------------------------------------------------------------------------------------------------------------------------------------------------------------------------------------------------------------------------------------------------------------------------------------------------------------------------------------------------------------------------------------------------------------------------------------------------------------------------------------------------------------------------------------------------------------------------------------------------------------------------------------------------------------------------------------------------------------------------------------------------------------------------------------------------------------------------------------------------------------------------------------------------------------------------------------------------------------------------------------------------------------------------------------------------------------------------------------------------------------------------------------------------------------------------------------------------------------------------------------------------------------------------------------------------------------------------------------------------------------------------------------------------------------------------------------------------------------------------------------------------------------------------------------------------------------------------------------------------------------|-----------------------------------------------------------------------------------------------------------------------------------------------------------------------------------------------------------------------------------------------------------------------------------------------------------------------------------------------------------------------------------------------------------------------------------------------------------------------------------------------------------------------------------------------------------------------------------------------------------------------------------------------------------------------------------------------------------------------------------------------------------------------------------------------------------------------------------------------------------------------------------------------------------------------------------------------------------------------------------------------------------------------------------------------------------------------------------------------------------------------------------------------------------------------------------------------------------------------------------------------------------------------------------------------------------------------------------------------------------------------|---------------------------------------------------------------------------------------------------------------------------------------------------------------------------------------------------------------------------------------------------------------------------------------|----------------------------------------------------------------------------------------------------------------------------------------------------------------------------------------------------------------------------------------------------------------------------------------------------------------------------------------------------------------------------------------------------------------------------------------------------------------------------------------------------------------------------------------------------------------------------------------------------------------------------------------------------------------------------------------------------------------------------------------------------------------------------------------------------------------------------------------------------------------------------------------------------------------------------------------------------------------------------------------------------------------------------------------------------------------------------------------------------------------------------|--|
| и 1926. и 1927. и 1927. и 1926. и 192                                                                                                                                                                                                                                                                                                                                                                                                                                                                   | 2024<br>M 01/01/2014<br>M 01/01/2014<br>M 01/01/2014<br>M 01/01/2014<br>M 01/01/2014<br>M 01/01/2014<br>M 01/01/2014<br>M 01/01/2014<br>M 01/2014<br>M 0 | MIARD M.         MIARD M. | MARY         MARY         Non-2000           S         M. T.WY         Non-2000         Non-2000           S         M. T.WY         Non-2000         Non-2000           M. M                                                                     | JUNE         S         JUNE         S         B         B         B         B         B         B         B         B         B         B         B         B         B         B         B         B         B         B         B         B         B         B         B         B         B         B         B         B         B         B         B         B         B         B         B         B         B         B         B         B         B         B         B         B         B         B         B         B         B         B         B         B         B         B         B         B         B         B         B         B         B         B         B         B         B         B         B         B         B         B         B         B         B         B         B         B         B         B         B         B         B         B         B         B         B         B         B         B         B         B         B         B         B         B         B         B         B         B         B         B         B         B         B </th <th></th> |  |
| Bilding         Bilding <t< th=""><th>10         10         10         10         10         10         10         10         10         10         10         10         10         10         10         10         10         10         10         10         10         10         10         10         10         10         10         10         10         10         10         10         10         10         10         10         10         10         10         10         10         10         10         10         10         10         10         10         10         10         10         10         10         10         10         10         10         10         10         10         10         10         10         10         10         10         10         10         10         10         10         10         10         10         10         10         10         10         10         10         10         10         10         10         10         10         10         10         10         10         10         10         10         10         10         10         10         10         10         10         10         10&lt;</th><th></th><th>0e</th><th>nga (4950) (<b>184440) (</b></th><th></th></t<> | 10         10         10         10         10         10         10         10         10         10         10         10         10         10         10         10         10         10         10         10         10         10         10         10         10         10         10         10         10         10         10         10         10         10         10         10         10         10         10         10         10         10         10         10         10         10         10         10         10         10         10         10         10         10         10         10         10         10         10         10         10         10         10         10         10         10         10         10         10         10         10         10         10         10         10         10         10         10         10         10         10         10         10         10         10         10         10         10         10         10         10         10         10         10         10         10         10         10         10         10         10         10<                                                                                                                                                                                                                                                                                                                                                                                                                                                                                                                                                                                                                                                                                                                                                                                                                                                                                                                                                                                                                                                                                                                                                                                                                                                                                                                                                     |                                                                                                                                                                                                                                                                                                                                                                                                                                                                                                                                                                                                                                                                                                                                                                                                                                                                                                                                                                                                                                                                                                                                                                                                                                                                                                                                                                       | 0e                                                                                                                                                                                                                                                                                    | nga (4950) ( <b>184440) (</b>                                                                                                                                                                                                                                                                                                                                                                                                                                                                                                                                                                                                                                                                                                                                                                                                                                                                                                                                                                                                                                                                                              |  |

Covers: Sturdy heavyweight paperboard or poly, foil stamped in one standard color. See covers on page 4.

Back Cover (-PS): Black heavyweight pen safe back with elastic closure/bookmark and pen loop. A free Dynamic Pen comes inserted in loop.

Inside Sheets: 60 lb. white offset, light gray rules or graph printed on both sides. 1000: NO EXTRA CHARGE for logo in one standard color on front of each sheet with rules or graph on back, OR 2 colors printed one side with blank back.

Binding: Wire-O bound on left side in black, pewter, or white.

Packaging: Shrink-wrapped - 50 sheet journals, 10 per package. 100 sheet journals, 5 per package.

\*Pen safe back features an elastic closure & bookmark!