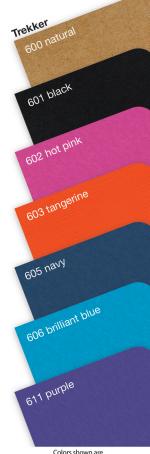

| inside sheets |               | \$6          | 65.00 ea  |          |
| Custom inside s                       | \$6           | 65.00 + run d | charge if ap | plicable  |          |
| Round corners                         |               |               | 25¢ p        | ber book  |          |
| Shrink-wrap wit                       | m*            |               |              | 50¢ ea    |          |
| Pen imprint (one color - see page 32) |               |               | 60¢ ea       |           |          |
|                                       |               |               |              |           | (v)      |

\*Longer production time may be required. For additional options, see pages 29-32. Larger quantities call for quote.

### **FIELD**





FDC Miami



Colors shown are a printed representation. Request swatch for exact color.



Cover: Natural (600) or Black (601) flexible recycled chipboard. Other colors are flexible textured paper. Foil stamped in one standard color (see page 20).

Inside Sheets: 56 perforated pages, 60 lb. white offset, light gray lines, graph, or euro dots printed on both sides. Lines will be used unless otherwise specified. Logo on each sheet available (see price bar).

Standard Features: Square back binding on left side. Two round corners.

Packaging: Shrink-wrapped 10 per package.

| Plate charge: \$65.00 (v) per color.<br>No plate charge on exact reprint orders within 1 year. | (4H)              |
|------------------------------------------------------------------------------------------------|-----------------