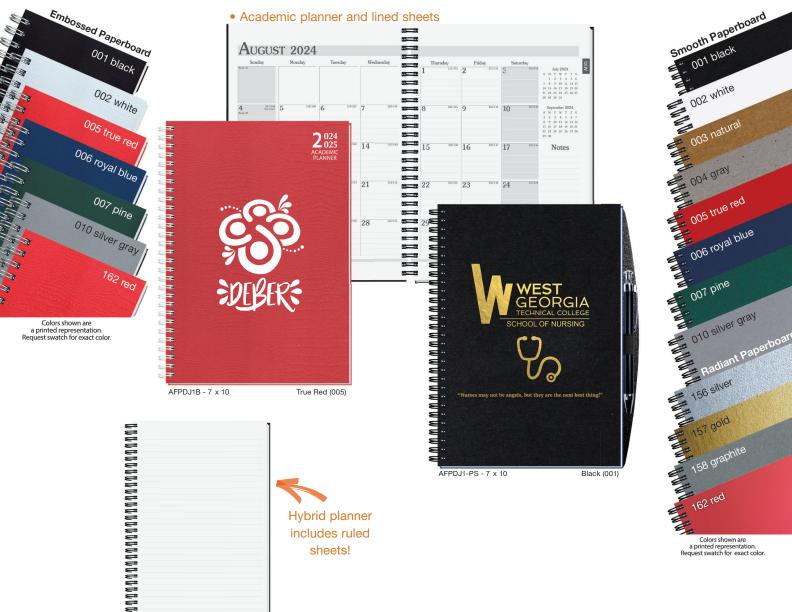

|
| AFP14       | 6 <sup>1</sup> / <sub>2</sub> x 10 |          | 5.19  | 4.77 | 4.30       | 3.89     |
| AFP24       | 8 <sup>1</sup> / <sub>4</sub> x 10 | 3/4      | 5.61  | 5.18 | 4.72       | 4.26     |
|             |                                    |          |       |      |            | (4R)     |
| options     |                                    |          |       |      | add to bas | se price |
| Inside from | nt and/or back                     | cover im | print |      | \$65.00 +  | 20¢ ea   |
|             |                                    |          |       |      |            | (v)      |
|             |                                    |          |       |      |            |          |

For larger quantities or options not listed, call for quote

Green (111)





### **Embossed Cover**

**Cover:** Heavyweight 80pt. paperboard with embossed alligator pattern, foil stamped in one standard color.

**Back Cover (-PS):** Black heavyweight pen safe back with elastic closure/bookmark and pen loop. A free Dynamic Pen comes inserted in loop. Choose black, frost, blue, or red.

**Inside Sheets:** 60 lb. white offset, 14 months (July-August) followed by 50 sheets printed with light gray rules on both sides.

| item       | size   | imprint area | 50    | 100   | 250   | 500   |
|------------|--------|--------------|-------|-------|-------|-------|
| AFPDJ1B    | 7 x 10 | 18 sq. in.   | 17.87 | 17.35 | 16.29 | 15.55 |
| AFPDJ1B-PS | 7 x 10 | 18 sq. in.   | 20.87 | 20.35 | 19.29 | 18.55 |
|            |        |              |       |       |       | (4R)  |