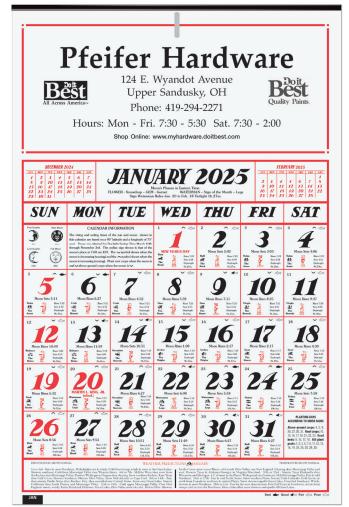

|------|------|----------|------------|
| 301                        | 2.41 | 1.95 | 1.63     | 1.48       |
| 301 after July 1st         | 2.53 | 2.05 | 1.71     | 1.55       |
| 303                        | 3.11 | 2.58 | 2.24     | 2.03       |
| 303 after July 1st         | 3.26 | 2.70 | 2.35     | 2.13       |
|                            |      |      |          | (4R)       |
| options                    |      |      | add to b | base price |
| 304 (covers for item #303) |      |      |          | 50¢ ea     |
| Mailing tubes bulk         |      |      |          | \$1.40 ea  |
| Mailing tubes inserted     |      |      |          | \$2.15 ea  |
| Paper wrappers             |      |      |          | #1.00 ea   |
|                            |      |      |          | (v)        |



MW23 - 12 1/4 x 18 5/8

Item: MW23 Size: 12 <sup>1</sup>/<sub>4</sub> x 18 <sup>5</sup>/<sub>8</sub> Imprint Area: 10 <sup>1</sup>/<sub>2</sub> x 3 <sup>3</sup>/<sub>4</sub>

Paper Stock: 7 sheets, 50 lb. white offset, black imprint.

**Standard Features:** 12 month (January - December) twosided calendar filled with weather predictions, sunrise/sunset times, zodiacs, moon phases, best fishing days, weights and measures, farm records, historical events, and general information. Black tin at top.

| item                | 100  | 250  | 500  | 1000 |
|---------------------|------|------|------|------|
| MW23                | 5.35 | 4.39 | 3.30 | 2.92 |
| MW23 after July 1st | 5.61 | 4.61 | 3.46 | 3.07 |
|                     |      |      |      | (4R) |

# **ALMANAC**



## 18 25 Fishing TH