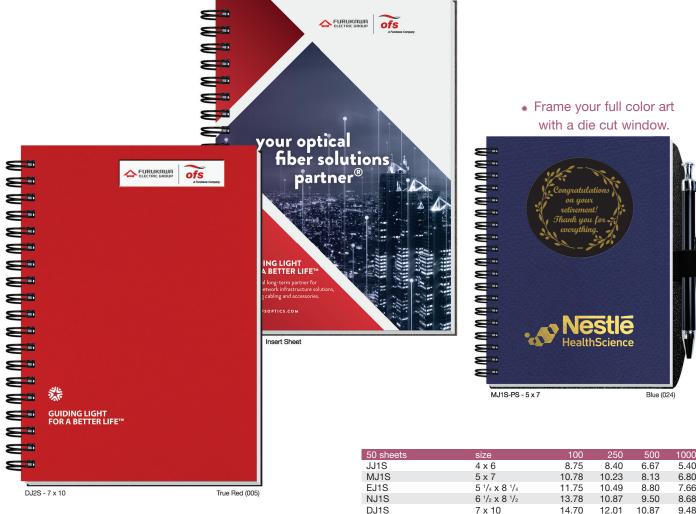

### SHADOWBOX

**Covers:** Heavyweight stock with die cut window on front cover and full color insert sheet showing through window. See paperboard cover colors on page 4. Front cover foil stamped in one standard color. See foil colors on page 5.

**Pen Safe Back Cover (-PS):** Black heavyweight pen safe back with elastic closure/bookmark and pen loop. A free Dynamic Pen comes inserted in loop. Choose black, frost, blue, or red.

**Inside Sheets:** 60 lb. white offset, light gray rules or graph printed on both sides. See options for custom inside sheets.

| JJ1S                | 4 x 6                                                         | 8.75  | 8.40  | 6.67  | 5.40  |
|---------------------|---------------------------------------------------------------|-------|-------|-------|-------|
| MJ1S                | 5 x 7                                                         | 10.78 | 10.23 | 8.13  | 6.80  |
| EJ1S                | 5 <sup>1</sup> / <sub>4</sub> x 8 <sup>1</sup> / <sub>4</sub> | 11.75 | 10.49 | 8.80  | 7.66  |
| NJ1S                | 6 <sup>1</sup> / <sub>2</sub> x 8 <sup>1</sup> / <sub>2</sub> | 13.78 | 10.87 | 9.50  | 8.68  |
| DJ1S                | 7 x 10                                                        | 14.70 | 12.01 | 10.87 | 9.48  |
| BJ1S                | 8 <sup>1</sup> / <sub>2</sub> x 11                            | 15.62 | 12.81 | 11.61 | 10.16 |
| Logo on Each Sheet  |                                                               | 4.00  | 2.00  | 1.68  | FREE! |
| 50 sheets with pen  | size                                                          | 100   | 250   | 500   | 1000  |
| JJ1S-PS             | 4 x 6                                                         | 11.75 | 11.40 | 9.67  | 8.40  |
| MJ1S-PS             | 5 x 7                                                         | 13.78 | 13.23 | 11.13 | 9.80  |
| EJ1S-PS             | 5 <sup>1</sup> / <sub>4</sub> x 8 <sup>1</sup> / <sub>4</sub> | 14.75 | 13.47 | 11.80 | 10.66 |
| NJ1S-PS             | 6 <sup>1</sup> / <sub>2</sub> x 8 <sup>1</sup> / <sub>2</sub> | 16.78 | 13.87 | 12.50 | 11.68 |
| DJ1S-PS             | 7 x 10                                                        | 17.70 | 15.01 | 13.87 | 12.48 |
| BJ1S-PS             | 8 <sup>1</sup> / <sub>2</sub> x 11                            | 18.62 | 15.81 | 14.61 | 13.16 |
| Logo on each sheet  |                                                               | 4.00  | 2.00  | 1.68  | FREE! |
| 100 sheets          | size                                                          | 100   | 250   | 500   | 1000  |
| JJ2S                | 4 x 6                                                         | 9.56  | 9.18  | 7.46  | 6.19  |
| MJ2S                | 5 x 7                                                         | 12.01 | 11.49 | 9.36  | 8.04  |
| EJ2S                | 5 <sup>1</sup> / <sub>4</sub> x 8 <sup>1</sup> / <sub>4</sub> | 13.10 | 12.16 | 10.14 | 9.01  |
| NJ2S                | 6 <sup>1</sup> / <sub>2</sub> x 8 <sup>1</sup> / <sub>2</sub> | 15.45 | 12.56 | 11.20 | 10.37 |
| DJ2S                | 7 x 10                                                        | 16.49 | 13.81 | 12.66 | 11.28 |
| BJ2S                | 8 1/2 x 11                                                    | 17.61 | 14.82 | 13.62 | 12.19 |
| Logo on each sheet  |                                                               | 4.00  | 2.00  | 1.68  | FREE! |
| 100 sheets with pen | size                                                          | 100   | 250   | 500   | 1000  |
| JJ2S-PS             | 4 x 6                                                         | 12.56 | 12.18 | 10.46 | 9.19  |
| MJ2S-PS             | 5 x 7                                                         | 15.03 | 14.49 | 12.36 | 11.04 |
| EJ2S-PS             | 5 <sup>1</sup> / <sub>4</sub> x 8 <sup>1</sup> / <sub>4</sub> | 16.10 | 15.16 | 13.14 | 12.01 |
| NJ2S-PS             | 6 <sup>1</sup> / <sub>2</sub> x 8 <sup>1</sup> / <sub>2</sub> | 18.45 | 15.56 | 14.20 | 13.37 |
| DJ2S-PS             | 7 x 10                                                        | 19.49 | 16.81 | 15.66 | 14.28 |
| BJ2S-PS             | 8 <sup>1</sup> / <sub>2</sub> x 11                            | 20.61 | 17.82 | 16.62 | 15.19 |
| Logo on each sheet  |                                                               | 4.00  | 2.00  | 1.68  | FREE! |