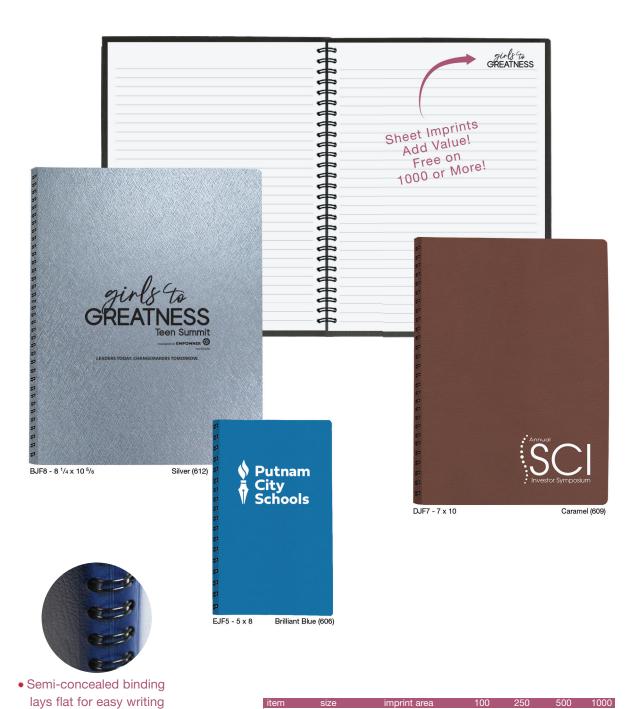

### **FLEX**

Cover: Flexible wraparound cover foil stamped in one standard color. Metro leather-like material available blind debossed or foil stamped. See foil colors on page 5.

Inside Sheets: 80 sheets, 60 lb. white offset light gray rules both sides. Custom sheets available. See price bar.

Binding: Wire-O bound on left side, semi-concealed by a wraparound cover.

Packaging: Shrink-wrapped 5 per package.

| item                                                 | size                                                           | imprint area  | 100            | 250        | 500        | 1000     |
|------------------------------------------------------|----------------------------------------------------------------|---------------|----------------|------------|------------|----------|
| EJF5                                                 | 5 x 8                                                          | 16 sq. in.    | 8.49           | 7.59       | 7.35       | 7.01     |
| DJF7                                                 | 7 x 10                                                         | 18 sq. in.    | 9.80           | 9.13       | 8.89       | 8.76     |
| BJF8                                                 | 8 <sup>1</sup> / <sub>4</sub> x 10 <sup>5</sup> / <sub>8</sub> | 18 sq. in.    | 10.93          | 10.18      | 9.92       | 9.81     |
| Logo on E                                            | Each Sheet                                                     |               | 4.00           | 2.00       | 1.68       | FREE!    |
|                                                      |                                                                |               |                |            |            | (4R)     |
| Options                                              |                                                                |               |                | 6          | add to bas | se price |
| Additional foil color or imprint location 45.00 + 25 |                                                                |               |                |            | 25¢ ea     |          |
| Larger im                                            | print area                                                     | \$1.          | 50 per sq. in. | over stan  | dard impr  | int area |
| Foil colors                                          | s other than stan                                              | dard          |                |            | \$80.00 p  | er color |
| Ink colors other than standard on inside sheets \$6  |                                                                |               |                |            | 5.00 ea    |          |
| Custom in                                            | nside sheets                                                   | \$65.0        | 0 + run ch     | arge if ap | plicable   |          |
| White dou                                            | uble pocket (inse                                              | rted in back) |                |            |            | 75¢ ea   |
|                                                      |                                                                |               |                |            |            | (v)      |

#### Sheet Imprints Add Value! Available on as few as 100 pieces!

(more layout ideas on page 30)

| . 000                |          |
|----------------------|----------|
|                      | Memo No. |
| Su Mo Tu We Th Fr Sa | Date / / |
|                      |          |
|                      |          |
|                      |          |
| a                    |          |
|                      |          |
| a                    |          |
|                      |          |
| -                    |          |
| 8                    |          |
|                      |          |
| aa                   |          |
|                      |          |
| a<br>a               |          |
| 8                    |          |
| 3                    |          |
| 8                    |          |
| a<br>a               |          |
| 8                    |          |
| 3                    |          |
| 3                    |          |
| 3                    |          |
|                      |          |
| 3                    |          |
| a                    |          |
|                      |          |
| 3                    |          |