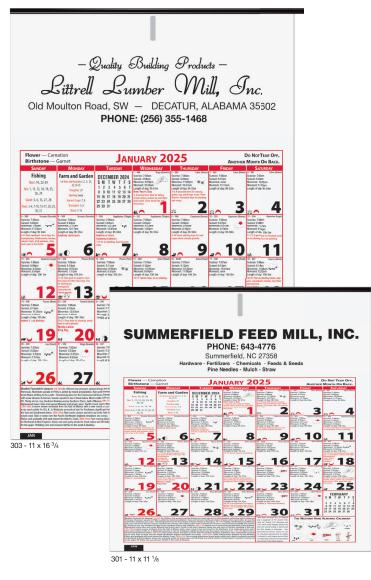

N 97703 | Y |



| item                    | theme      | 100  | 250  | 500       | 1000    |
|-------------------------|------------|------|------|-----------|---------|
| 362436                  | Centerfold | 4.90 | 4.66 | 4.40      | 4.26    |
| 362436 after July 1st   | Centerfold | 5.14 | 4.90 | 4.62      | 4.47    |
| -                       |            |      |      |           | (4R)    |
| options                 |            |      | a    | dd to bas | e price |
| Chipboard protector     |            |      |      |           | 35¢ ea  |
| Plain mailing envelopes | s bulk     |      |      |           | 90¢ ea  |
| Plain mailing envelopes | s inserted |      |      | \$        | 1.40 ea |
| <b>.</b>                |            |      |      |           | (v)     |

## ALMANAC



| Item: 303                                        | Item: 301                                        |
|--------------------------------------------------|--------------------------------------------------|
| <b>Size:</b> 11 x 16 <sup>3</sup> / <sub>4</sub> | <b>Size:</b> 11 x 11 <sup>1</sup> / <sub>8</sub> |
| Imprint Area: 10 x 3 <sup>3</sup> / <sub>4</sub> | Imprint Area: 10 x 2                             |

Paper Stock: 6 sheets, 50 lb. white offset, black imprint.

**Standard Features:** 12 month (January - December) two-sided calendar filled with weather predictions, sunrise/sunset times, zodiacs, moon phases, best fishing days, weights and measures, farm records, historical events, and general information. Black tin at top.

### Packaging: Bulk packed in cartons.

| item