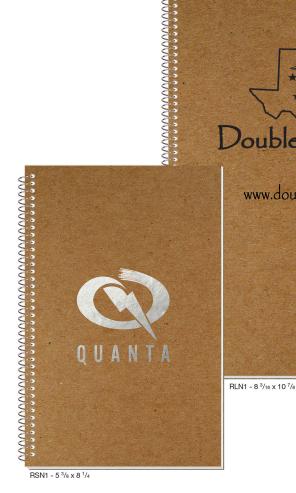

Santa Clara County

sccvaccinate.org

Charcoal (028)

BJ2 - 8 1/2 x 11

Create a unique promotional journal. Choose smooth, textured, or metallic paperboard or vibrant, durable poly all for one low price.

Smooth Paperboard 001 black 002 white 003 natural 004 gray 005 true red W WWW 006 royal blue 221 007 pine 010 silver gray