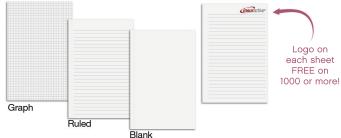

Inside Sheets: 60 lb. white offset, light gray rules or graph printed on both sides. 1000: NO EXTRA CHARGE for logo in one standard color on front of each sheet with rules or graph on back, OR 2 colors printed one side with blank back.