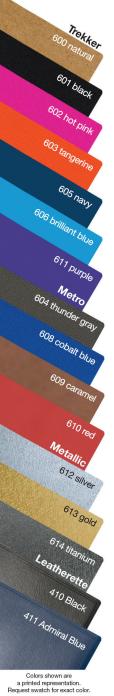

| 15.03 | 14.49 | 12.36 | 11.04 |
| EJ2S-PS             | 5 <sup>1</sup> / <sub>4</sub> x 8 <sup>1</sup> / <sub>4</sub> | 16.10 | 15.16 | 13.14 | 12.01 |
| NJ2S-PS             | 6 <sup>1</sup> / <sub>2</sub> x 8 <sup>1</sup> / <sub>2</sub> | 18.45 | 15.56 | 14.20 | 13.37 |
| DJ2S-PS             | 7 x 10                                                        | 19.49 | 16.81 | 15.66 | 14.28 |
| BJ2S-PS             | 8 <sup>1</sup> / <sub>2</sub> x 11                            | 20.61 | 17.82 | 16.62 | 15.19 |
| Logo on each sheet  |                                                               | 4.00  | 2.00  | 1.68  | FREE! |

Plate Charge \$65.00 per foil color (v).

No plate charge on exact reprint orders within 1 year.

(4R)

### **FLEX**





Cover: Flexible wraparound cover foil stamped in one standard color. Metro leather-like material available blind debossed or foil stamped. See foil colors on page 5.

Inside Sheets: 80 sheets, 60 lb. white offset light gray rules both sides. Custom sheets available. See price bar.

Binding: Wire-O bound on left side, semi-concealed by a wraparound cover.

Packaging: Shrink-wrapped 5 per package.

| item                                                 | size                                                           | imprint area  | 100            | 250        | 500        | 1000     |
|------------------------------------------------------|----------------------------------------------------------------|---------------|----------------|------------|------------|----------|
| EJF5