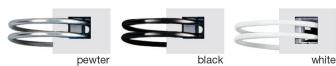

Binding: Wire-O bound on left side in black, pewter, or white.

Packaging: Shrink-wrapped - 50 sheet journals, 10 per package. 100 sheet journals, 5 per package.

\*Pen safe back features an elastic closure & bookmark!

Binding: Wire-O bound on left side in black, pewter, or white.

**Packaging:** Shrink-wrapped – 50 sheet journals, 10 per package. 100 sheet journals, 5 per package.

| options                                     | add to base price                        |
|---------------------------------------------|------------------------------------------|
| Additional foil color or imprint location   | \$45.00 + 25¢ ea                         |
| Larger imprint area \$1.5                   | 0 per sq. in. over standard imprint area |
| Foil colors other than standard*            | \$80.00 per color                        |
| Ink colors other than standard on inside sl | neets \$65.00 ea                         |
| Custom inside sheets                        | \$65.00 + run charge if applicable       |
| Shrink-wrap with one specialty item*        | 50¢ ea                                   |
| Pen imprint (one color - see page 32)       | 60¢ ea                                   |
|                                             | (v)                                      |

**Binding:** Wire-O bound on left side in black, pewter, or white. Other colors available on 1000 or more.

**Packaging:** Shrink-wrapped – 50 sheet journals, 10 per package. 100 sheet journals, 5 per package.

Binding: Wire-O bound on left side in black, pewter, or white.

Packaging: Shrink-wrapped – 50 sheet journals, 10 per package. 100 sheet journals, 5 per package.

| options                                  | add to base price                             |
|------------------------------------------|-----------------------------------------------|
| Additional imprint location              | \$45.00 + 25¢ ea                              |
| Larger imprint area                      | \$1.50 per sq. in. over standard imprint area |
| Ink colors other than standard on inside | e sheets \$65.00 ea                           |
| Custom inside sheets                     | \$65.00 + run charge if applicable            |
| Pen imprint (one color - see page 32)    | 60¢ ea                                        |
| Silver metal corners                     | \$1.50 per book                               |
|                                          | (v)                                           |