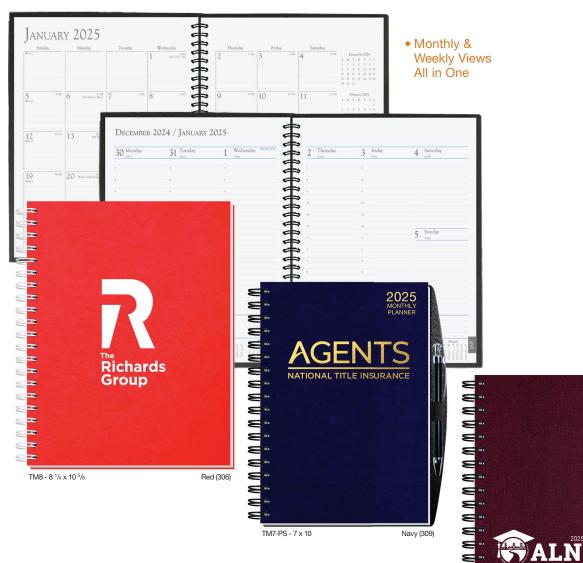

Many add-ons for complete customization Imprinted Pens

Blue (024)

FREE Calendar Insert!

With 5" x 7" and 7" x 10" Journals.

|                                                                                                                                                                                                                                                                                                                                                                                                                                                                                                                                                                                                                                                                                                                                                                                                                                                                                                                                                                                                                                                                                                                                                                                                                                                                                                                                                                                                                                                                                                                                                                                                                                                                                                                                                                                                                                                                                                                                                                                                                                                                                                                                                                                                                                                                                                                                                                                                                                                                                                                                                                                                 |                                                                                                                                                                                                                                                                                                                                                                                                                                                                                                                                                                                                                                                                                                                                                                                                                                                                                                                                                                                                                                                                                                                                                                                                                                                                                                                                                                                                                                                                                                                                                                                                                                                                                                                                                                                                                                                                                                                                                                                                                                                                                                                                                                                                                                                                                                                                                                                                                                                                                                                | <b>JANUARY</b><br><b>S M T W T F S</b><br>4 5 6 7 7 8 9 10<br>12 13 10 20 21 22 23 34<br>15 12 23 21 22 23 34<br>15 26 20 21 22 23 34                                                                                                                                                                                                                                                                                                                                                                                                                                                                                                                                                                                                                                                                                                                                                                                                                                                                                                                                                                                                                                                                                                                                                                                                                                 | 2026<br>FEBRUARY<br>8 M 1 W 1 F 8 8<br>1 S 10 1 S 10 12 13 14<br>15 15 10 11 11 11 12 13 14<br>15 15 10 11 11 11 12 13 14<br>15 15 10 11 11 11 11 11 11 11 11 11 11 11 11 | MARCH<br>5 M 2 3 4 5 6 7<br>8 9 10 11 12 13 14<br>15 14 10 11 12 13 14<br>12 23 24 24 25 26 27 28<br>29 30 31                                                                                                                                                                                                                                                                                                                                                                                                                                                                                                                                                                                                                                                                                                                                                                                                                                                                                                                                                                                                              |  |
|-------------------------------------------------------------------------------------------------------------------------------------------------------------------------------------------------------------------------------------------------------------------------------------------------------------------------------------------------------------------------------------------------------------------------------------------------------------------------------------------------------------------------------------------------------------------------------------------------------------------------------------------------------------------------------------------------------------------------------------------------------------------------------------------------------------------------------------------------------------------------------------------------------------------------------------------------------------------------------------------------------------------------------------------------------------------------------------------------------------------------------------------------------------------------------------------------------------------------------------------------------------------------------------------------------------------------------------------------------------------------------------------------------------------------------------------------------------------------------------------------------------------------------------------------------------------------------------------------------------------------------------------------------------------------------------------------------------------------------------------------------------------------------------------------------------------------------------------------------------------------------------------------------------------------------------------------------------------------------------------------------------------------------------------------------------------------------------------------------------------------------------------------------------------------------------------------------------------------------------------------------------------------------------------------------------------------------------------------------------------------------------------------------------------------------------------------------------------------------------------------------------------------------------------------------------------------------------------------|----------------------------------------------------------------------------------------------------------------------------------------------------------------------------------------------------------------------------------------------------------------------------------------------------------------------------------------------------------------------------------------------------------------------------------------------------------------------------------------------------------------------------------------------------------------------------------------------------------------------------------------------------------------------------------------------------------------------------------------------------------------------------------------------------------------------------------------------------------------------------------------------------------------------------------------------------------------------------------------------------------------------------------------------------------------------------------------------------------------------------------------------------------------------------------------------------------------------------------------------------------------------------------------------------------------------------------------------------------------------------------------------------------------------------------------------------------------------------------------------------------------------------------------------------------------------------------------------------------------------------------------------------------------------------------------------------------------------------------------------------------------------------------------------------------------------------------------------------------------------------------------------------------------------------------------------------------------------------------------------------------------------------------------------------------------------------------------------------------------------------------------------------------------------------------------------------------------------------------------------------------------------------------------------------------------------------------------------------------------------------------------------------------------------------------------------------------------------------------------------------------------|-----------------------------------------------------------------------------------------------------------------------------------------------------------------------------------------------------------------------------------------------------------------------------------------------------------------------------------------------------------------------------------------------------------------------------------------------------------------------------------------------------------------------------------------------------------------------------------------------------------------------------------------------------------------------------------------------------------------------------------------------------------------------------------------------------------------------------------------------------------------------------------------------------------------------------------------------------------------------------------------------------------------------------------------------------------------------------------------------------------------------------------------------------------------------------------------------------------------------------------------------------------------------------------------------------------------------------------------------------------------------|---------------------------------------------------------------------------------------------------------------------------------------------------------------------------------------------------------------------------------------------------------------------------------------|----------------------------------------------------------------------------------------------------------------------------------------------------------------------------------------------------------------------------------------------------------------------------------------------------------------------------------------------------------------------------------------------------------------------------------------------------------------------------------------------------------------------------------------------------------------------------------------------------------------------------------------------------------------------------------------------------------------------------------------------------------------------------------------------------------------------------------------------------------------------------------------------------------------------------------------------------------------------------------------------------------------------------------------------------------------------------------------------------------------------------|--|
| и 1926. и 1927. и 1927. и 1926. и 192                                                                                                                                                                                                                                                                                                                                                                                                                                                                   | 2024<br>M 01/01/2014<br>M 01/01/2014<br>M 01/01/2014<br>M 01/01/2014<br>M 01/01/2014<br>M 01/01/2014<br>M 01/01/2014<br>M 01/01/2014<br>M 01/2014<br>M 0 | MIARD M.         MIARD M. | MARY         MARY         Non-2000           S         M. T.WY         Non-2000         Non-2000           S         M. T.WY         Non-2000         Non-2000           M. M                                                                     | JUNE         S         JUNE         S         B         B         B         B         B         B         B         B         B         B         B         B         B         B         B         B         B         B         B         B         B         B         B         B         B         B         B         B         B         B         B         B         B         B         B         B         B         B         B         B         B         B         B         B         B         B         B         B         B         B         B         B         B         B         B         B         B         B         B         B         B         B         B         B         B         B         B         B         B         B         B         B         B         B         B         B         B         B         B         B         B         B         B         B         B         B         B         B         B         B         B         B         B         B         B         B         B         B         B         B         B         B         B </th <th></th> |  |
| Bilding         Bilding <t< th=""><th>10         10         10         10         10         10         10         10         10         10         10         10         10         10         10         10         10         10         10         10         10         10         10         10         10         10         10         10         10         10         10         10         10         10         10         10         10         10         10         10         10         10         10         10         10         10         10         10         10         10         10         10         10         10         10         10         10         10         10         10         10         10         10         10         10         10         10         10         10         10         10         10         10         10         10         10         10         10         10         10         10         10         10         10         10         10         10         10         10         10         10         10         10         10         10         10         10         10         10         10         10         10&lt;</th><th></th><th>0e</th><th>nga (4950) (<b>184440) (</b></th><th></th></t<> | 10         10         10         10         10         10         10         10         10         10         10         10         10         10         10         10         10         10         10         10         10         10         10         10         10         10         10         10         10         10         10         10         10         10         10         10         10         10         10         10         10         10         10         10         10         10         10         10         10         10         10         10         10         10         10         10         10         10         10         10         10         10         10         10         10         10         10         10         10         10         10         10         10         10         10         10         10         10         10         10         10         10         10         10         10         10         10         10         10         10         10         10         10         10         10         10         10         10         10         10         10         10<                                                                                                                                                                                                                                                                                                                                                                                                                                                                                                                                                                                                                                                                                                                                                                                                                                                                                                                                                                                                                                                                                                                                                                                                                                                                                                                                                     |                                                                                                                                                                                                                                                                                                                                                                                                                                                                                                                                                                                                                                                                                                                                                                                                                                                                                                                                                                                                                                                                                                                                                                                                                                                                                                                                                                       | 0e                                                                                                                                                                                                                                                                                    | nga (4950) ( <b>184440) (</b>                                                                                                                                                                                                                                                                                                                                                                                                                                                                                                                                                                                                                                                                                                                                                                                                                                                                                                                                                                                                                                                                                              |  |

Covers: Sturdy heavyweight paperboard or poly, foil stamped in one standard color. See covers on page 4.

Back Cover (-PS): Black heavyweight pen safe back with elastic closure/bookmark and pen loop. A free Dynamic Pen comes inserted in loop.

Inside Sheets: 60 lb. white offset, light gray rules or graph printed on both sides. 1000: NO EXTRA CHARGE for logo in one standard color on front of each sheet with rules or graph on back, OR 2 colors printed one side with blank back.

Binding: Wire-O bound on left side in black, pewter, or white.

Packaging: Shrink-wrapped - 50 sheet journals, 10 per package. 100 sheet journals, 5 per package.

\*Pen safe back features an elastic closure & bookmark!