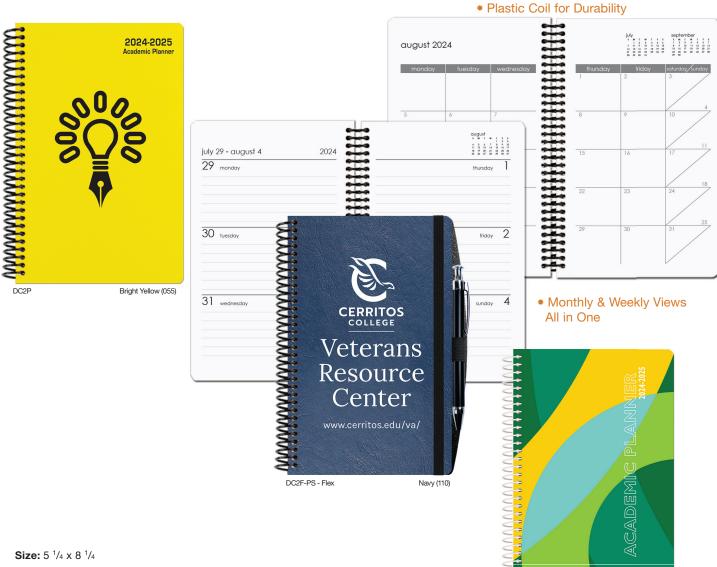

eight pen safe back with elastic closure/ bookmark and pen loop. A free Dynamic Pen comes inserted in loop. Choose black, frost, blue, or red.

**Inside Sheets:** 60 lb. white offset, 14 months (July-August) followed by 50 sheets printed with light gray rules on both sides.

**Binding:** Wire-O bound on left side in black. Pewter or white upon request.

### Packaging: Shrink-wrapped 5 per package.

| item      | size   | imprint area | 50    | 100   | 250   | 500   |
|-----------|--------|--------------|-------|-------|-------|-------|
| AFPDJ1    | 7 x 10 | 18 sq. in.   | 15.94 | 15.42 | 14.37 | 13.62 |
| AFPDJ1-PS | 7 x 10 | 18 sq. in.   | 18.94 | 18.42 | 17.37 | 16.62 |
|           |        |              |       |       |       | (4R)  |

Plate charge: \$65.00 per foil color (v)

## 



**Poly Cover:** 30 pt. poly front, foil stamped in one standard color. See colors page 99. White heavyweight 24 pt. back. See options for poly back.

Flex Covers: Navy, Green, Red, or Black leatherette, foil stamped in one standard color on front cover. See colors page 103.

**Full Color Covers:** White 15 pt. coated one side, printed one to full color with clear coat. White heavyweight 24 pt. back. Imprint not available.

**Pen Safe Back Cover (-PS):** Black heavyweight back with elastic closure/bookmark and pen loop. A free Dynamic Pen comes inserted in loop. Choose Black, Blue, Red, or Frost.

Standard Foil Colors: Gloss-Black, White, Ivory, Red, Green, Blue, Navy, Orange, Pink; Metallic-Silver, Gold, Copper, Red, Green, Blue.

**Inside Sheets:** August-August (13 months) one week per