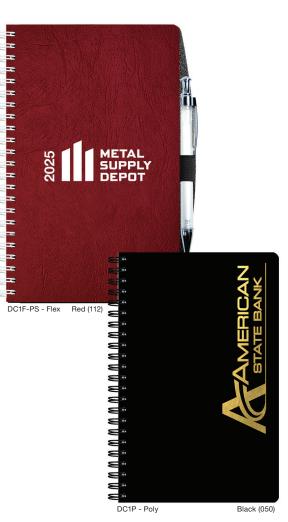

### **FLEX**

Cover: Flexible wraparound cover foil stamped in one standard color. Metro leather-like material available blind debossed or foil stamped. See foil colors on page 5.

Inside Sheets: 80 sheets, 60 lb. white offset light gray rules both sides. Custom sheets available. See price bar.

Binding: Wire-O bound on left side, semi-concealed by a wraparound cover.

Packaging: Shrink-wrapped 5 per package.

| item                                                 | size                                                           | imprint area  | 100            | 250        | 500        | 1000     |
|------------------------------------------------------|----------------------------------------------------------------|---------------|----------------|------------|------------|----------|
| EJF5                                                 | 5 x 8                                                          | 16 sq. in.    | 8.49           | 7.59       | 7.35       | 7.01     |
| DJF7                                                 | 7 x 10                                                         | 18 sq. in.    | 9.80           | 9.13       | 8.89       | 8.76     |
| BJF8                                                 | 8 <sup>1</sup> / <sub>4</sub> x 10 <sup>5</sup> / <sub>8</sub> | 18 sq. in.    | 10.93          | 10.18      | 9.92       | 9.81     |
| Logo on E                                            | Each Sheet                                                     |               | 4.00           | 2.00       | 1.68       | FREE!    |
|                                                      |                                                                |               |                |            |            | (4R)     |
| Options                                              |                                                                |               |                | 6          | add to bas | se price |
| Additional foil color or imprint location 45.00 + 25 |                                                                |               |                |            | 25¢ ea     |          |
| Larger im                                            | print area                                                     | \$1.          | 50 per sq. in. | over stan  | dard impr  | int area |
| Foil colors                                          | s other than stan                                              | dard          |                |            | \$80.00 p  | er color |
| Ink colors other than standard on inside sheets \$6  |                                                                |               |                |            | 5.00 ea    |          |
| Custom in                                            | nside sheets                                                   | \$65.0        | 0 + run ch     | arge if ap | plicable   |          |
| White dou                                            | uble pocket (inse                                              | rted in back) |                |            |            | 75¢ ea   |
|                                                      |                                                                |               |                |            |            | (v)      |