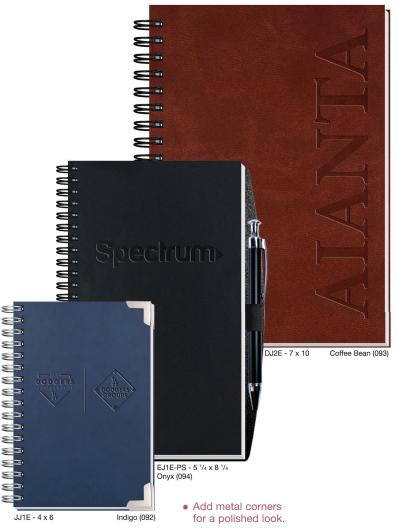

## **EXECUTIVE**

Covers: Supple leather-like material bonded to heavyweight board with blind deboss imprint (no foil stamp available.)

Pen Safe Back Cover (-PS): Black heavyweight pen safe back with elastic closure/bookmark and pen loop. A free dynamic pen comes inserted in loop.