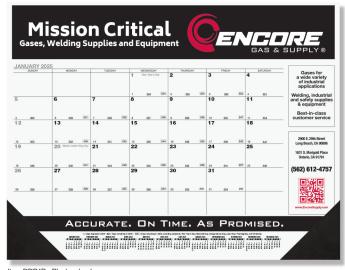

(see details page 63)

- 1Layout2Ink Color
- **3**Corner Color
- FREE 13th Month
- FREE Phantom Imprint
- MORE Corner Colors
- FREE Hole Punch
- EXCLUSIVE Corner Imprint Option

### Standard Ink Colors

PMS® 185 Red Pantone Yellow

| Reflex Blue                 | PMS <sup>®</sup> 348 Green    |
|-----------------------------|-------------------------------|
|                             |                               |
|                             |                               |
|                             |                               |
| PMS <sup>®</sup> 021 Orange | PMS <sup>®</sup> 202 Burgundy |

Colors shown are a full color printed representation. Consult Pantone book for exact color.

Black

### Leatherette Corner Colors



### DESK PADS with Julian and Contractor Dates



Item DDP4B - Black calendar with Julian and Contractor dates



Item DDP6D - Blue and Gold calendar with Julian and Contractor dates.



Size: 21 3/4 x 17



Item DDP5B - Black calendar with Julian and Contractor dates



Item DDP5D - Blue and Gold calendar with Julian and Contractor dates.

## DESK PADS

### Size: 21 3/4 x 17

Paper Stock: 60 lb. white offset, printed one or two standard colors, one side. Padded at top with 13 sheets to a pad with chipboard back.

Corners: Two corners at bottom of pad. Leather-like material (see colors below). Optional imprinted corner foil stamped in one color. Choose gold, silver, copper, or white imprint. Chocolate, thunder gray, and cobalt blue may be debossed. See prices below.

Standard Features: December - December (13 months) preprinted calendar