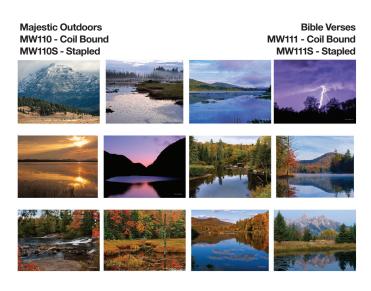

| 5.85     |
| After July 1st                   | 8.27 | 7.57 | 6.84      | 6.14     |
|                                  |      |      |           | (4R)     |
| options                          |      |      | add to ba | se price |
| Chipboard protector              |      |      |           | 35¢ ea   |
| Plain mailing envelopes bulk     |      |      |           | 90¢ ea   |
| Plain mailing envelopes inserted |      |      | \$        | 1.40 ea  |
|                                  |      |      |           | (v)      |

# MONTHLY WALL



STIFEL **Investment Services Since 1890** 

Jennifer Basey, AAMS®, CFP® First Vice President / Investments (239) 985-6540

**Bible Verses** 

MW111 - 10<sup>5</sup>/<sub>8</sub> x 18<sup>1</sup>/<sub>4</sub>

### Coil bound or stapled - same price!



Size: Open 10 5/8 x 18 1/4 Imprint Area: 10 x 1 1/2

Closed 10 5/8 x 10 1/4

Paper Stock: 12 sheets, 80 lb. gloss text. Front and back covers, 80 lb. gloss cover. Photographs printed full color with calendar printed in black and red. Company logo/tagline full color imprint on bottom of back sheet. Exact PMS matches not available.

Standard Features: Coil bound with white wire or stapled, please specify. Hole at top for hanging. January-December (12 months) calendar includes American holidays, moon phases, and Julian dates. Last sheet features two years at a glance.

Packaging: Bulk packed in cartons.





Serene Sunsets



| SUN  | MON                                 | TUE  | 1<br>1                                                                          | 2<br>2