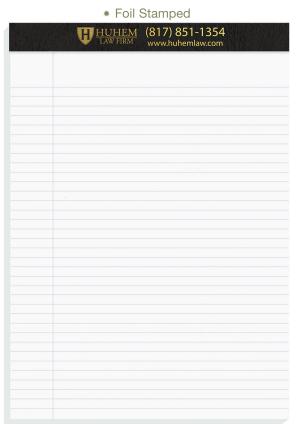

Inside Sheets: 60 lb. white offset, light gray rules or graph printed on both sides. 1000: NO EXTRA CHARGE for logo in one standard color on front of each sheet with rules or graph on back, OR 2 colors printed one side with blank back.

**Inside Sheets:** 60 lb. white offset, light gray rules or graph printed on both sides. **1000: NO EXTRA CHARGE for logo in one standard color** on front of each sheet with rules or graph on back, OR 2 colors printed one side with blank back.

Inside Sheets: 60 lb. white offset, light gray rules or graph printed on both sides. 1000: NO EXTRA CHARGE for logo in one standard color on front of each sheet with rules on back, OR 2 colors printed one side with blank back.