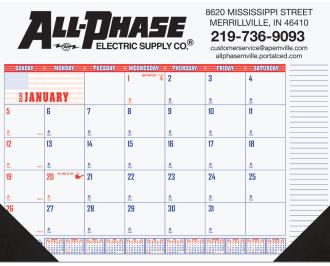

e Punch
- EXCLUSIVE Corner Imprint Option

### Standard Ink Colors

PMS® 185 Red Pantone Yellow

| Reflex Blue                 | PMS <sup>®</sup> 348 Green    |
|-----------------------------|-------------------------------|
|                             |                               |
|                             |                               |
|                             |                               |
| PMS <sup>®</sup> 021 Orange | PMS <sup>®</sup> 202 Burgundy |

Colors shown are a full color printed representation. Consult Pantone book for exact color.

Black

### Leatherette Corner Colors



### DESK PADS with Julian and Contractor Dates



Item DDP4B - Black calendar with Julian and Contractor dates



Item DDP6D - Blue and Gold calendar with Julian and Contractor dates.



Size: 21 3/4 x 17



Item DDP5B - Black calendar with Julian and Contractor dates



Item DDP5D - Blue and Gold calendar with Julian and Contractor dates.

## DESK PADS

### Size: 21 3/4 x 17

Paper Stock: 60 lb. white offset, printed one or two standard colors, one side. Padded at top with 13 sheets to a pad with chipboard back.

Corners: Two corners at bottom of pad. Leather-like material (see colors below). Optional imprinted corner foil stamped in one color. Choose gold, silver, copper, or white imprint. Chocolate, thunder gray, and cobalt blue may be debossed. See prices below.

Standard Features: December - December (13 months) preprinted calendar. Twelve month reference calendar standard at bottom of each layout. Company logo and information printed in imprint areas shown.

Packag