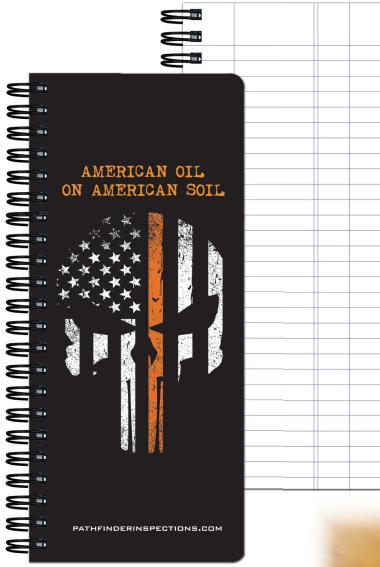

Covers: Sturdy heavyweight paperboard or poly, foil stamped in one standard color. See covers on page 4.

Back Cover (-PS): Black heavyweight pen safe back with elastic closure/bookmark and pen loop. A free Dynamic Pen comes inserted in loop.

Inside Sheets: 60 lb. white offset, light gray rules or graph printed on both sides. 1000: NO EXTRA CHARGE for logo in one standard color on front of each sheet with rules or graph on back, OR 2 colors printed one side with blank back.

Binding: Wire-O bound on left side in black, pewter, or white.

Packaging: Shrink-wrapped - 50 sheet journals, 10 per package. 100 sheet journals, 5 per package.

\*Pen safe back features an elastic closure & bookmark!