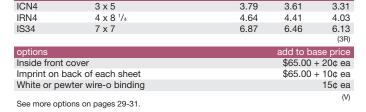

\$1.50 per sq. in. over standard imprint area

\$65.00 + run charge if applicable

2.00

12.06

12.60

1.68

dd to base price \$45.00 + 25¢ ea

\$80.00 per color

\$65.00 ea

50¢ ea

(v)

60¢ ea

11.57

12.14

FREE! (4R)

D.12-PS

BJ2-PS

options

Logo on Each Sheet

Larger imprint area

Custom inside sheets

Plate charge: \$65.00 per foil color (v)

Foil colors other than standard\*

Additional foil color or imprint location