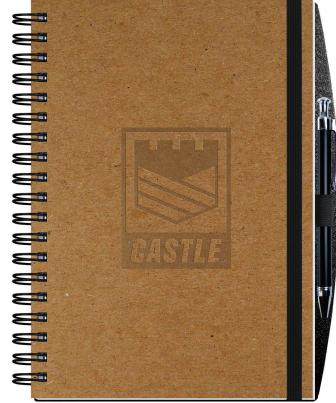

-

 Î

INTERCONTINENTAL

FUTURES

NJ2B - 6 1/2 x 8 1/2

Royal Blue (006)

 Cover features rich alligator embossing

| 50 sheets                                                                                                                                                   | size                                                                                                                                                                                                                                     | imprint area                                                                                                                                           | 100                                                                                                  | 250                                                                                                    | 500                                                                                                             | 1000                                                                                                            |
|-------------------------------------------------------------------------------------------------------------------------------------------------------------|------------------------------------------------------------------------------------------------------------------------------------------------------------------------------------------------------------------------------------------|--------------------------------------------------------------------------------------------------------------------------------------------------------|------------------------------------------------------------------------------------------------------|--------------------------------------------------------------------------------------------------------|-----------------------------------------------------------------------------------------------------------------|-----------------------------------------------------------------------------------------------------------------|
| JJ1B                                                                                                                                                        | 4 x 6                                                                                                                                                                                                                                    | 12 sq. in.                                                                                                                                             | 6.09                                                                                                 | 5.71                                                                                                   | 4.77                                                                                                            | 4.59                                                                                                            |
| MJ1B                                                                                                                                                        | 5 x 7                                                                                                                                                                                                                                    | 16 sq. in.                                                                                                                                             | 7.42                                                                                                 | 6.20                                                                                                   | 5.84                                                                                                            | 5.46                                                                                                            |
| EJ1B                                                                                                                                                        | 5 <sup>1</sup> / <sub>4</sub> x 8 <sup>1</sup> / <sub>4</sub>                                                                                                                                                                            | 16 sq. in.                                                                                                                                             | 7.44                                                                                                 | 6.45                                                                                                   | 6.20                                                                                                            | 5.77                                                                                                            |
| NJ1B                                                                                                                                                        | 6 <sup>1</sup> / <sub>2</sub> x 8 <sup>1</sup> / <sub>2</sub>                                                                                                                                                                            | 16 sq. in.                                                                                                                                             | 8.56                                                                                                 | 7.42                                                                                                   | 7.01                                                                                                            | 6.87                                                                                                            |
| DJ1B                                                                                                                                                        | 7 x 10                                                                                                                                                                                                                                   | 18 sq. in.                                                                                                                                             | 8.84                                                                                                 | 7.73                                                                                                   | 7.28                                                                                                            | 7.04                                                                                                            |
| BJ1B                                                                                                                                                        | 8 <sup>1</sup> / <sub>2</sub> x 11                                                                                                                                                                                                       | 18 sq. in.                                                                                                                                             | 9.52                                                                                                 | 8.43                                                                                                   | 7.82                                                                                                            | 7.69                                                                                                            |
| Logo on Each Sheet                                                                                                                                          |                                                                                                                                                                                                                                          |                                                                                                                                                        | 4.00                                                                                                 | 2.00                                                                                                   | 1.68                                                                                                            | FREE!                                                                                                           |
| 50 sheets with pen                                                                                                                                          | size                                                                                                                                                                                                                                     | imprint area                                                                                                                                           | 100                                                                                                  | 250                                                                                                    | 500                                                                                                             | 1000                                                                                                            |
| JJ1B-PS                                                                                                                                                     | 4 x 6                                                                                                                                                                                                                                    | 12 sq. in.                                                                                                                                             | 9.09                                                                                                 | 8.71                                                                                                   | 7.77                                                                                                            | 7.59                                                                                                            |
| MJ1B-PS                                                                                                                                                     | 5 x 7                                                                                                                                                                                                                                    | 16 sq. in.                                                                                                                                             | 10.42                                                                                                | 9.20                                                                                                   | 8.84                                                                                                            | 8.46                                                                                                            |
| EJ1B-PS                                                                                                                                                     | 5 <sup>1</sup> / <sub>4</sub> x 8 <sup>1</sup> / <sub>4</sub>                                                                                                                                                                            | 16 sq. in.                                                                                                                                             | 10.44                                                                                                | 9.45                                                                                                   | 9.20                                                                                                            | 8.77                                                                                                            |
| NJ1B-PS                                                                                                                                                     | 6 <sup>1</sup> / <sub>2</sub> x 8 <sup>1</sup> / <sub>2</sub>                                                                                                                                                                            | 16 sq. in.                                                                                                                                             | 11.56                                                                                                | 10.42                                                                                                  | 10.01                                                                                                           | 9.87                                                                                                            |
| DJ1B-PS                                                                                                                                                     | 7 x 10                                                                                                                                                                                                                                   | 18 sq. in.                                                                                                                                             | 11.84                                                                                                | 10.73                                                                                                  | 10.28                                                                                                           | 10.04                                                                                                           |
| BJ1B-PS                                                                                                                                                     | 8 <sup>1</sup> / <sub>2</sub> x 11                                                                                                                                                                                                       | 18 sq. in.                                                                                                                                             | 12.52                                                                                                | 11.43                                                                                                  | 10.82                                                                                                           | 10.69                                                                                                           |
| Logo on Each Sheet                                                                                                                                          |                                                                                                                                                                                                                                          |                                                                                                                                                        | 4.00                                                                                                 | 2.00                                                                                                   | 1.68                                                                                                            | FREE!                                                                                                           |
| 100 abaata                                                                                                                                                  |                                                                                                                                                                                                                                          |                                                                                                                                                        | 100                                                                                                  | 0.50                                                                                                   | =                                                                                                               |                                                                                                                 |
| 100 sheets                                                                                                                                                  | size                                                                                                                                                                                                                                     | imprint area                                                                                                                                           | 100                                                                                                  | 250                                                                                                    | 500                                                                                                             | 1000                                                                                                            |
| JJ2B                                                                                                                                                        | size<br>4 x 6                                                                                                                                                                                                                            | 12 sq. in.                                                                                                                                             | 100<br>7.12                                                                                          | 250<br>6.50                                                                                            | 500<br>5.84                                                                                                     | 1000<br>5.45                                                                                                    |
|                                                                                                                                                             | 4 x 6<br>5 x 7                                                                                                                                                                                                                           |                                                                                                                                                        |                                                                                                      |                                                                                                        |                                                                                                                 |                                                                                                                 |
| JJ2B                                                                                                                                                        | 4 x 6                                                                                                                                                                                                                                    | 12 sq. in.                                                                                                                                             | 7.12                                                                                                 | 6.50                                                                                                   | 5.84                                                                                                            | 5.45                                                                                                            |
| JJ2B<br>MJ2B                                                                                                                                                | 4 x 6<br>5 x 7                                                                                                                                                                                                                           | 12 sq. in.<br>16 sq. in.                                                                                                                               | 7.12<br>8.33                                                                                         | 6.50<br>7.32                                                                                           | 5.84<br>7.11                                                                                                    | 5.45<br>6.56                                                                                                    |
| JJ2B<br>MJ2B<br>EJ2B                                                                                                                                        | 4 x 6<br>5 x 7<br>5 <sup>1</sup> / <sub>4</sub> x 8 <sup>1</sup> / <sub>4</sub>                                                                                                                                                          | 12 sq. in.<br>16 sq. in.<br>16 sq. in.                                                                                                                 | 7.12<br>8.33<br>9.45                                                                                 | 6.50<br>7.32<br>8.85                                                                                   | 5.84<br>7.11<br>8.38                                                                                            | 5.45<br>6.56<br>7.77                                                                                            |
| JJ2B<br>MJ2B<br>EJ2B<br>NJ2B                                                                                                                                | 4 x 6<br>5 x 7<br>5 <sup>1</sup> / <sub>4</sub> x 8 <sup>1</sup> / <sub>4</sub><br>6 <sup>1</sup> / <sub>2</sub> x 8 <sup>1</sup> / <sub>2</sub>                                                                                         | 12 sq. in.<br>16 sq. in.<br>16 sq. in.<br>16 sq. in.                                                                                                   | 7.12<br>8.33<br>9.45<br>10.33                                                                        | 6.50<br>7.32<br>8.85<br>9.22                                                                           | 5.84<br>7.11<br>8.38<br>8.80                                                                                    | 5.45<br>6.56<br>7.77<br>8.65                                                                                    |
| JJ2B<br>MJ2B<br>EJ2B<br>NJ2B<br>DJ2B                                                                                                                        | 4 x 6<br>5 x 7<br>5 <sup>1</sup> / <sub>4</sub> x 8 <sup>1</sup> / <sub>4</sub><br>6 <sup>1</sup> / <sub>2</sub> x 8 <sup>1</sup> / <sub>2</sub><br>7 x 10                                                                               | 12 sq. in.<br>16 sq. in.<br>16 sq. in.<br>16 sq. in.<br>18 sq. in.                                                                                     | 7.12<br>8.33<br>9.45<br>10.33<br>10.60                                                               | 6.50<br>7.32<br>8.85<br>9.22<br>9.90                                                                   | 5.84<br>7.11<br>8.38<br>8.80<br>9.69                                                                            | 5.45<br>6.56<br>7.77<br>8.65<br>9.19                                                                            |
| JJ2B<br>MJ2B<br>EJ2B<br>NJ2B<br>DJ2B<br>BJ2B                                                                                                                | 4 x 6<br>5 x 7<br>5 <sup>1</sup> / <sub>4</sub> x 8 <sup>1</sup> / <sub>4</sub><br>6 <sup>1</sup> / <sub>2</sub> x 8 <sup>1</sup> / <sub>2</sub><br>7 x 10                                                                               | 12 sq. in.<br>16 sq. in.<br>16 sq. in.<br>16 sq. in.<br>18 sq. in.                                                                                     | 7.12<br>8.33<br>9.45<br>10.33<br>10.60<br>11.22                                                      | 6.50<br>7.32<br>8.85<br>9.22<br>9.90<br>10.46                                                          | 5.84<br>7.11<br>8.38<br>8.80<br>9.69<br>10.26                                                                   | 5.45<br>6.56<br>7.77<br>8.65<br>9.19<br>9.81                                                                    |
| JJ2B<br>MJ2B<br>EJ2B<br>NJ2B<br>DJ2B<br>BJ2B<br>Logo on Each Sheet                                                                                          | 4 x 6<br>5 x 7<br>5 <sup>1</sup> / <sub>4</sub> x 8 <sup>1</sup> / <sub>4</sub><br>6 <sup>1</sup> / <sub>2</sub> x 8 <sup>1</sup> / <sub>2</sub><br>7 x 10<br>8 <sup>1</sup> / <sub>2</sub> x 11                                         | 12 sq. in.<br>16 sq. in.<br>16 sq. in.<br>16 sq. in.<br>18 sq. in.<br>18 sq. in.                                                                       | 7.12<br>8.33<br>9.45<br>10.33<br>10.60<br>11.22<br>4.00                                              | 6.50<br>7.32<br>8.85<br>9.22<br>9.90<br>10.46<br>2.00                                                  | 5.84<br>7.11<br>8.38<br>8.80<br>9.69<br>10.26<br>1.68<br>500<br>8.84                                            | 5.45<br>6.56<br>7.77<br>8.65<br>9.19<br>9.81<br>FREE!                                                           |
| JJ2B<br>MJ2B<br>EJ2B<br>NJ2B<br>DJ2B<br>BJ2B<br>Logo on Each Sheet<br>100 sheets with pen                                                                   | 4 x 6<br>5 x 7<br>5 <sup>1</sup> / <sub>4</sub> x 8 <sup>1</sup> / <sub>4</sub><br>6 <sup>1</sup> / <sub>2</sub> x 8 <sup>1</sup> / <sub>2</sub><br>7 x 10<br>8 <sup>1</sup> / <sub>2</sub> x 11<br>size                                 | 12 sq. in.<br>16 sq. in.<br>16 sq. in.<br>16 sq. in.<br>18 sq. in.<br>18 sq. in.<br>18 sq. in.                                                         | 7.12<br>8.33<br>9.45<br>10.33<br>10.60<br>11.22<br>4.00                                              | 6.50<br>7.32<br>8.85<br>9.22<br>9.90<br>10.46<br>2.00<br>250                                           | 5.84<br>7.11<br>8.38<br>8.80<br>9.69<br>10.26<br>1.68<br>500                                                    | 5.45<br>6.56<br>7.77<br>8.65<br>9.19<br>9.81<br>FREE!<br>1000                                                   |
| JJ2B<br>MJ2B<br>EJ2B<br>NJ2B<br>DJ2B<br>BJ2B<br>Logo on Each Sheet<br>100 sheets with pen<br>JJ2B-PS                                                        | 4 x 6<br>5 x 7<br>5 <sup>1</sup> / <sub>4</sub> x 8 <sup>1</sup> / <sub>4</sub><br>6 <sup>1</sup> / <sub>2</sub> x 8 <sup>1</sup> / <sub>2</sub><br>7 x 10<br>8 <sup>1</sup> / <sub>2</sub> x 11<br>size<br>4 x 6                        | 12 sq. in.<br>16 sq. in.<br>16 sq. in.<br>16 sq. in.<br>18 sq. in.<br>18 sq. in.<br><b>imprint area</b><br>12 sq. in.                                  | 7.12<br>8.33<br>9.45<br>10.33<br>10.60<br>11.22<br>4.00<br><b>100</b><br>10.12                       | 6.50<br>7.32<br>8.85<br>9.22<br>9.90<br>10.46<br>2.00<br><b>250</b><br>9.50                            | 5.84<br>7.11<br>8.38<br>8.80<br>9.69<br>10.26<br>1.68<br>500<br>8.84                                            | 5.45<br>6.56<br>7.77<br>8.65<br>9.19<br>9.81<br>FREE!<br>1000<br>8.45                                           |
| JJ2B<br>MJ2B<br>EJ2B<br>NJ2B<br>DJ2B<br>BJ2B<br>Logo on Each Sheet<br>100 sheets with pen<br>JJ2B-PS<br>MJ2B-PS                                             | $\begin{array}{c} 4 \times 6 \\ 5 \times 7 \\ 5 \ ^{1}/_{4} \times 8 \ ^{1}/_{4} \\ 6 \ ^{1}/_{2} \times 8 \ ^{1}/_{2} \\ 7 \times 10 \\ 8 \ ^{1}/_{2} \times 11 \end{array}$                                                            | 12 sq. in.<br>16 sq. in.<br>16 sq. in.<br>16 sq. in.<br>18 sq. in.<br>18 sq. in.<br><b>imprint area</b><br>12 sq. in.<br>16 sq. in.                    | 7.12<br>8.33<br>9.45<br>10.33<br>10.60<br>11.22<br>4.00<br><b>100</b><br>10.12<br>11.33              | 6.50<br>7.32<br>8.85<br>9.22<br>9.90<br>10.46<br>2.00<br><b>250</b><br>9.50<br>10.32                   | 5.84<br>7.11<br>8.38<br>8.80<br>9.69<br>10.26<br>1.68<br><b>500</b><br>8.84<br>10.11                            | 5.45<br>6.56<br>7.77<br>8.65<br>9.19<br>9.81<br>FREE!<br>1000<br>8.45<br>9.56<br>10.77<br>11.65                 |
| JJ2B<br>MJ2B<br>EJ2B<br>NJ2B<br>DJ2B<br>BJ2B<br>Logo on Each Sheet<br>100 sheets with pen<br>JJ2B-PS<br>MJ2B-PS<br>EJ2B-PS<br>NJ2B-PS<br>DJ2B-PS<br>DJ2B-PS | $\begin{array}{c} 4 \times 6 \\ 5 \times 7 \\ 5 \ ^{1}/_{4} \times 8 \ ^{1}/_{4} \\ 6 \ ^{1}/_{2} \times 8 \ ^{1}/_{2} \\ 7 \times 10 \\ 8 \ ^{1}/_{2} \times 11 \end{array}$                                                            | 12 sq. in.<br>16 sq. in.<br>16 sq. in.<br>18 sq. in.<br>18 sq. in.<br>18 sq. in.<br><b>imprint area</b><br>12 sq. in.<br>16 sq. in.                    | 7.12<br>8.33<br>9.45<br>10.33<br>10.60<br>11.22<br>4.00<br><b>10.0</b><br>10.12<br>11.33<br>12.45    | 6.50<br>7.32<br>8.85<br>9.22<br>9.90<br>10.46<br>2.00<br><b>250</b><br>9.50<br>10.32<br>11.85          | 5.84<br>7.11<br>8.38<br>8.80<br>9.69<br>10.26<br>1.68<br><b>500</b><br>8.84<br>10.11<br>11.38<br>11.80<br>12.69 | 5.45<br>6.56<br>7.77<br>8.65<br>9.19<br>9.81<br>FREE!<br><b>1000</b><br>8.45<br>9.56<br>10.77<br>11.65<br>12.19 |
| JJ2B<br>MJ2B<br>EJ2B<br>NJ2B<br>DJ2B<br>BJ2B<br>Logo on Each Sheet<br>100 sheets with pen<br>JJ2B-PS<br>MJ2B-PS<br>EJ2B-PS<br>NJ2B-PS                       | $\begin{array}{c} 4 \times 6 \\ 5 \times 7 \\ 5 \ 1/4 \times 8 \ 1/4 \\ 6 \ 1/2 \times 8 \ 1/2 \\ 7 \times 10 \\ 8 \ 1/2 \times 11 \\ \hline $           | 12 sq. in.<br>16 sq. in.<br>16 sq. in.<br>18 sq. in.<br>18 sq. in.<br>18 sq. in.<br>18 sq. in.<br>12 sq. in.<br>16 sq. in.<br>16 sq. in.               | 7.12<br>8.33<br>9.45<br>10.33<br>10.60<br>11.22<br>4.00<br>10.12<br>11.33<br>12.45<br>13.33          | 6.50<br>7.32<br>8.85<br>9.22<br>9.90<br>10.46<br>2.00<br><b>250</b><br>9.50<br>10.32<br>11.85<br>12.22 | 5.84<br>7.11<br>8.38<br>8.80<br>9.69<br>10.26<br>1.68<br><b>500</b><br>8.84<br>10.11<br>11.38<br>11.80          | 5.45<br>6.56<br>7.77<br>8.65<br>9.19<br>9.81<br>FREE!<br>1000<br>8.45<br>9.56<br>10.77<br>11.65                 |
| JJ2B<br>MJ2B<br>EJ2B<br>NJ2B<br>DJ2B<br>BJ2B<br>Logo on Each Sheet<br>100 sheets with pen<br>JJ2B-PS<br>MJ2B-PS<br>EJ2B-PS<br>NJ2B-PS<br>DJ2B-PS<br>DJ2B-PS | $\begin{array}{c} 4 \times 6 \\ 5 \times 7 \\ 5 \ ^{1}/_{4} \times 8 \ ^{1}/_{4} \\ 6 \ ^{1}/_{2} \times 8 \ ^{1}/_{2} \\ 7 \times 10 \\ 8 \ ^{1}/_{2} \times 11 \\ \hline \\ \hline \\ \hline \\ \\ \hline \\ \\ \\ \\ \\ \\ \\ \\ \\ $ | 12 sq. in.<br>16 sq. in.<br>16 sq. in.<br>18 sq. in.<br>18 sq. in.<br>18 sq. in.<br>12 sq. in.<br>12 sq. in.<br>16 sq. in.<br>16 sq. in.<br>18 sq. in. | 7.12<br>8.33<br>9.45<br>10.33<br>10.60<br>11.22<br>4.00<br>10.12<br>11.33<br>12.45<br>13.33<br>13.60 | 6.50<br>7.32<br>8.85<br>9.22<br>9.90<br>10.46<br>2.00<br>9.50<br>10.32<br>11.85<br>12.22<br>12.90      | 5.84<br>7.11<br>8.38<br>8.80<br>9.69<br>10.26<br>1.68<br><b>500</b><br>8.84<br>10.11<br>11.38<br>11.80<br>12.69 | 5.45<br>6.56<br>7.77<br>8.65<br>9.19<br>9.81<br>FREE!<br><b>1000</b><br>8.45<br>9.56<br>10.77<br>11.65<br>12.19 |

**Cover:** Heavyweight 80 pt. paperboard with embossed alligator pattern, foil stamped in one standard color.

MJ1B- 5 x 7

**Back Cover (-PS):** Black heavyweight pen safe back with elastic closure/bookmark and pen loop. A free Dynamic Pen comes inserted in loop. Choose black, frost, blue, or red.