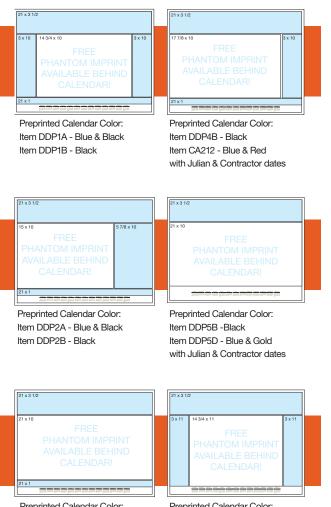

and Contractor dates.

## DESK PADS

### Size: 21 3/4 x 17

Paper Stock: 60 lb. white offset, printed one or two standard colors, one side. Padded at top with 13 sheets to a pad with chipboard back.

Corners: Two corners at bottom of pad. Leather-like material (see colors below). Optional imprinted corner foil stamped in one color. Choose gold, silver, copper, or white imprint. Chocolate, thunder gray, and cobalt blue may be debossed. See prices below.

Standard Features: December - December (13 months) preprinted calendar. Twelve month reference calendar standard at bottom of each layout. Company logo and information printed in imprint areas shown.

Packaging: Bulk packed in cartons.

## **3 Step Ordering** 1 Layout 2 Ink Color 3 Corner Color

#### **Calendar Layouts and Imprint Areas**



Preprinted Calendar Color: Item DDP3A - Blue & Black Item DDP3B - Black

Preprinted Calendar Color: Item DDP6D - Blue & Gold with Julian & Contractor dates

### Standard Ink Colors

| MS <sup>®</sup> 185 Red | Reflex Blue                                                      | PMS <sup>®</sup> 348 Green                     |
|-------------------------|------------------------------------------------------------------|------------------------------------------------|
|                         |                                                                  |                                                |
| antone Yellow           | PMS <sup>®</sup> 021 Orange                                      | PMS <sup>®</sup> 202 Burgundy                  |
|                         | Colors shown