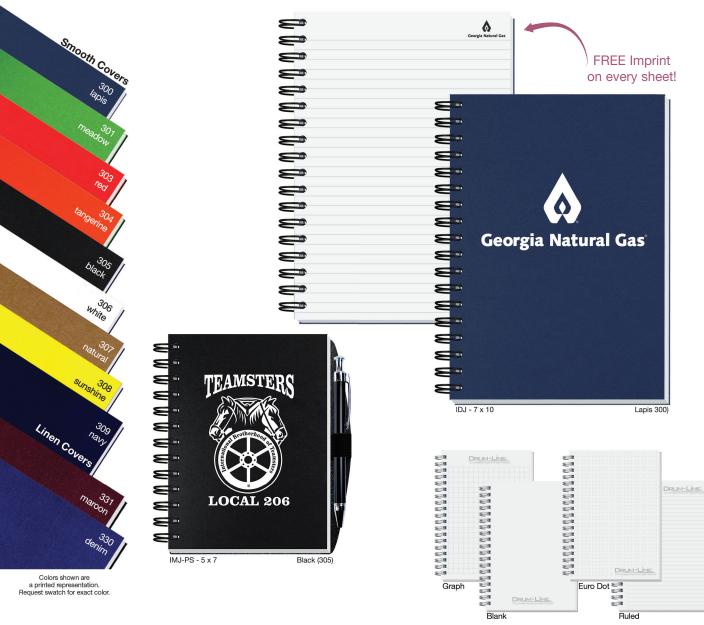

Inside Sheets: 60 lb. white offset, light gray rules or graph printed on both sides. 1000: NO EXTRA CHARGE for logo in one standard color on front of each sheet with rules or graph on back, OR 2 colors printed one side with blank back.

Binding: Wire-O bound on left side in black, pewter, or white.

Packaging: Shrink-wrapped - 50 sheet journals, 10 per package. 100 sheet journals, 5 per package.

\*Pen safe back features an elastic closure & bookmark!

Natural (003)

Santa Clara County

sccvaccinate.org

Charcoal (028)

BJ2 - 8 1/2 x 11

Create a unique promotional journal. Choose smooth, textured, or metallic paperboard or vibrant, durable poly all for one low price.

Smooth Paperboard 001 black 002 white 003 natural 004 gray 005 true red W WWW 006 royal blue 221 007 pine 010 silver gray

Colors shown are a printed representation. Request swatch for exact color.