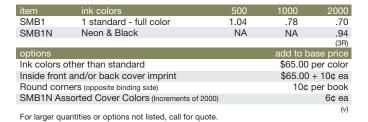

r options not listed, call for quote.

## TOP STAPLED



**Cover:** White 10 pt. coated one side, printed one to full color on outside front and/or back with clear coat. Front and back copy can be same or different. Back will be blank unless otherwise requested. Neon covers printed in black only.

Inside Sheets: 12 sheets/24 leaves/48 pages, 50 lb. white offset, perforated for easy removal. Light blue rules printed on both sides.
2000: FREE logo at top of each ruled sheet in one standard color. Back of sheet ruled, no imprint available.

**Standard Features:** Bound on 2 <sup>13</sup>/<sub>16</sub> side with two staples. Square corners.

Standard Ink Colors: PMS<sup>®</sup> 185-Red, Reflex Blue, 348-Green, Pantone Yellow, 021-Orange, 202-Burgundy, Black.

Packaging: Banded 10 per bundle.



## TAPED



SMB34

### **Size:** 2 <sup>3</sup>/<sub>4</sub> x 5 **Imprint Area:** 2 <sup>1</sup>/<sub>4</sub> x 4

**Cover:** White 10 pt. coated one side, printed one standard color with clear coat on outside front and/or back covers. Back cover will be blank unless otherwise requested.

**Inside Sheets:** 40 sheets, 50 lb. white offset, perforated for easy removal. Rules and logo printed one side/one standard color on each sheet or stock blue rules printed two sides.

**Standard Features:** Stapled on 2 <sup>3</sup>/<sub>4</sub>" side with two staples. Black tape across top. Two round corners.

Standard Ink Colors: PMS® 185-Red, Reflex Blue, 348-Green, Pantone Yellow, 021-Orange, 202-Burgundy, Black.

Packaging: Banded 10 per bundle.

| item