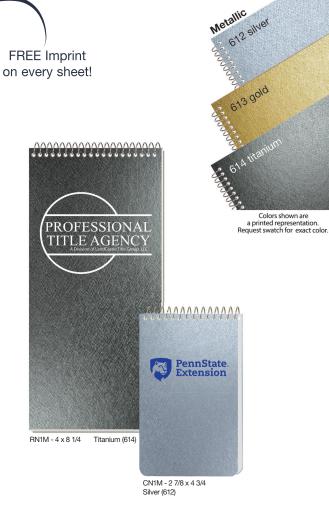

ptions not listed call for quote.

## METALLIC



LN1M - 8 13/16 x 10 7/8 \*with custom sheets Gold (613)



**Covers:** Flexible paperboard foil stamped in one standard color. **RN, SN and LN** have black 23 pt. chipboard back.

**Inside Sheets:** 40 sheets, 50 lb. white offset, custom printed one side/one standard color on each sheet.

Standard Features: CN and RN: coil bound on top, SN: coil bound on top or side, please specify, LN: coil bound on left side.

Standard Foil Colors: Gloss-Black, White, Ivory, Red, Green, Blue, Navy, Orange, Pink; Metallic-Silver, Gold, Copper, Red, Green, Blue.

Standard Ink Colors for Inside Sheets: PMS® 185-Red, Reflex Blue, 348-Green, Pantone Yellow, 021-Orange, 202-Burgundy, Black.

Packaging: Shrink-wrapped 10 per package. CN - banded 10 per bundle.



| item | size                                                            | imprint area | 250  | 500  | 1000 | 2500 |
|------|-----------------------------------------------------------------|--------------|------|------|------|------|
| CN1M | 2 <sup>7</sup> / <sub>8</sub> x 4 <sup>3</sup> / <sub>4</sub>   | 8 sq. in.    | N/A  | 2.76 | 2.47 | 2.15 |
| RN1M | 4 x 8 <sup>1</sup> / <sub>4</sub>                               | 12 sq. in.   | N/A  | 3.92 | 3.31 | 3.03 |
| SN1M | 5 <sup>3</sup> / <sub>8</sub> x 8 <sup>1</sup> / <sub>4</sub>   | 16 sq. in.   | N/A  | 4.39 | 4.23 | 3.92 |
| LN1M | 8 <sup>3</sup> / <sub>16</sub> x 10 <sup>7</sup> / <sub>8</sub> | 18 sq. in.   | 7.42 | 6.64 | 6.18 | 5.71 |
|      |                                                                 |              |