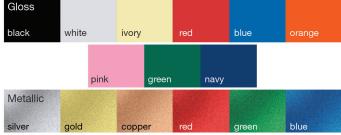

options, see pages 29-32. Larger quantities call for quote.

Colors shown are a printed representation. Request swatch for exact color.

Cover: Flexible paper foil stamped in one standard color (see page 17).

Pen Patch (-PP): Black adhesive patch with elastic pen loop. Dynamic pen inserted in loop.

Inside Sheets: 100 sheets, 60 lb. white offset, light gray rules or graph printed on both sides. 1000: NO EXTRA CHARGE for logo in one standard color on front of each sheet with rules or graph on back, OR 2 colors printed one side with blank back.

Standard Features: Perfect bound on left side.

Packaging: Shrink-wrapped 5 per package.

614 titanium

Colors shown are a printed representation. Request swatch for exact color.

## PERFECT



PBMMJ2-PP - 5 x 6.5

Red (610)

Standard Foil Colors



Colors shown are a printed representation. Request swatch for exact color.

Metro Cover: Flexible, soft leather-like material blind debossed or foil stamped in one standard color.

Metallic Cover: Flexible, textured paper foil stamped in one standard color.

Pen Patch (-PP): Black adhesive patch with elastic pen loop. Dynamic pen inserted in loop.

Inside Sheets: 100 sheets, 60 lb. white offset, light gray rules or graph printed on both sides. 1000: NO EXTRA CHARGE for logo in one standard color on front of each sheet with rules or graph on back, OR 2 colors printed one side with blank back.

Standard Features: Perfect bound on left side.

Packaging: Shrink-wrapped 5 per package.

| item            | size    | imprint area | 100   | 250   | 500   | 1000  |
|-----------------|---------|--