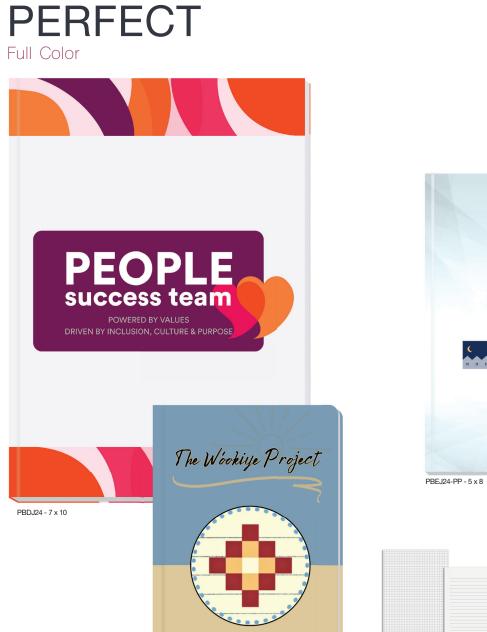

| Foil colors other than standard*             | \$80.00 per color                             |
| Ink colors other than standard on insi       | ide sheets \$65.00 ea                         |
| Custom inside sheets                         | \$65.00 + run charge if applicable            |
| Round corners                                | 25¢ per book                                  |
| Shrink-wrap with one specialty item*         | 50¢ ea                                        |
| Pen imprint (one color - see page 32)        | 60¢ ea                                        |
|                                              | (V)                                           |

\*Longer production time may be required.

For additional options, see pages 29-32. Larger quantities call for quote.





Round Corners

**Cover:** White 130 lb. gloss cover printed full color with protective gloss coat on outside front and/or back. Front and back artwork can be same or different. Back will be blank unless otherwise requested.

**Pen Patch (-PP):** Black adhesive patch with elastic pen loop. Dynamic pen inserted in loop.

**Inside Sheets:** 100 sheets, 60 lb. white offset, light gray rules or graph printed on both sides. **1000: NO EXTRA CHARGE for logo in one standard color** on front of each sheet with rules or graph on back, OR 2 colors printed one side with blank back.

Standard Features: Perfect bound on left side.

Packaging: Shrink-wrapped 5 per package.





| item                                  | size          | 100           | 250          | 500       | 1000     |
|-----------