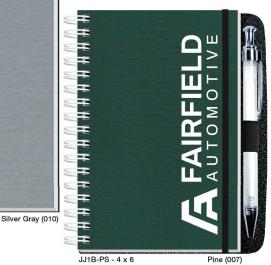

Covers: Sturdy heavyweight paperboard or poly, foil stamped in one standard color. See covers on page 4.

Back Cover (-PS): Black heavyweight pen safe back with elastic closure/bookmark and pen loop. A free Dynamic Pen comes inserted in loop.

Inside Sheets: 60 lb. white offset, light gray rules or graph printed on both sides. 1000: NO EXTRA CHARGE for logo in one standard color on front of each sheet with rules or graph on back, OR 2 colors printed one side with blank back.

Binding: Wire-O bound on left side in black, pewter, or white.

Packaging: Shrink-wrapped - 50 sheet journals, 10 per package. 100 sheet journals, 5 per package.

\*Pen safe back features an elastic closure & bookmark!