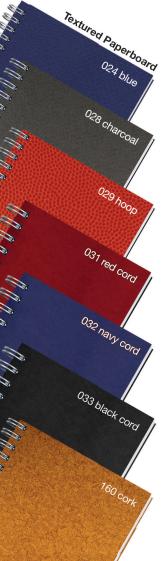

Santa Clara County

sccvaccinate.org

Charcoal (028)

BJ2 - 8 1/2 x 11

Create a unique promotional journal. Choose smooth, textured, or metallic paperboard or vibrant, durable poly all for one low price.

Smooth Paperboard 001 black 002 white 003 natural 004 gray 005 true red W WWW 006 royal blue 221 007 pine 010 silver gray