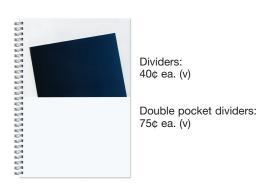

Binding: Wire-O bound on left side, semi-concealed by a wraparound cover.

Packaging: Shrink-wrapped 5 per package.

| item                                                 | size                                                           | imprint area  | 100            | 250        | 500        | 1000     |
|------------------------------------------------------|----------------------------------------------------------------|---------------|----------------|------------|------------|----------|
| EJF5                                                 | 5 x 8                                                          | 16 sq. in.    | 8.49           | 7.59       | 7.35       | 7.01     |
| DJF7                                                 | 7 x 10                                                         | 18 sq. in.    | 9.80           | 9.13       | 8.89       | 8.76     |
| BJF8                                                 | 8 <sup>1</sup> / <sub>4</sub> x 10 <sup>5</sup> / <sub>8</sub> | 18 sq. in.    | 10.93          | 10.18      | 9.92       | 9.81     |
| Logo on E                                            | Each Sheet                                                     |               | 4.00           | 2.00       | 1.68       | FREE!    |
|                                                      |                                                                |               |                |            |            | (4R)     |
| Options                                              |                                                                |               |                | 6          | add to bas | se price |
| Additional foil color or imprint location 45.00 + 25 |                                                                |               |                |            | 25¢ ea     |          |
| Larger im                                            | print area                                                     | \$1.          | 50 per sq. in. | over stan  | dard impr  | int area |
| Foil colors                                          | s other than stan                                              | dard          |                |            | \$80.00 p  | er color |
| Ink colors other than standard on inside sheets \$6  |                                                                |               |                |            | 5.00 ea    |          |
| Custom in                                            | nside sheets                                                   | \$65.0        | 0 + run ch     | arge if ap | plicable   |          |
| White dou                                            | uble pocket (inse                                              | rted in back) |                |            |            | 75¢ ea   |
|                                                      |                                                                |               |                |            |            | (v)      |