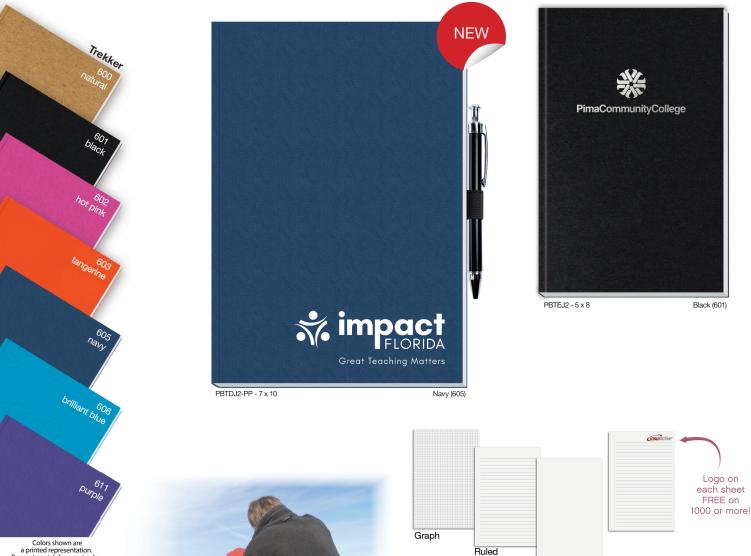

Santa Clara County

sccvaccinate.org

Charcoal (028)

BJ2 - 8 1/2 x 11

Create a unique promotional journal. Choose smooth, textured, or metallic paperboard or vibrant, durable poly all for one low price.

Smooth Paperboard 001 black 002 white 003 natural 004 gray 005 true red W WWW 006 royal blue 221 007 pine 010 silver gray

Colors shown are a printed representation. Request swatch for exact color.