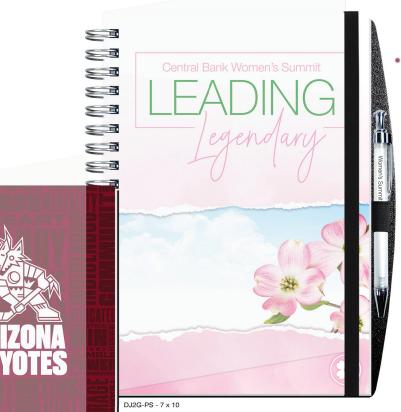

|          | (3R)      |
| options                          |                                            |                 | add to b | ase price |
| Inside front                     | cover                                      | \$65.00 + 20¢ e |          |           |
| Imprint on                       | Imprint on back of each sheet \$65.00 + 10 |                 |          | + 10¢ ea  |
| White or pe                      | ewter wire-o binding                       |                 |          | 15¢ ea    |
|                                  |                                            |                 |          | (V)       |
| See more options on pages 29-31. |                                            |                 |          |           |

\_\_\_\_\_

# GALLERY



Add a pen imprint.
 See options



JJ2G - 4 x 6

MJ2G - 5 x 7

#### Choice of Inside Sheets:

| Graph | Ruled | Blank |
|-------|-------|-------|
| 53    | 23    | 23    |
| 53    | 53    | 5     |
| 53    | 53    | 5-3   |
| 53    | 53    | 5.3   |
| 53    | E3 E3 |       |
| 23    | 53    | 5     |
| 53    | 5-3   | 5-3   |
| 53    | 53    | 5-3   |
| 53    | 53    | 200   |
| 53    | 53    | 53    |
| 53    | 53    | 53    |
| 53    | 23    | 200   |
| 23    | 53    | 20    |

**Covers:** 30 pt. translucent poly front cover with printed insert sheet showing through. Heavy black paperboard back cover.

**Pen Safe Back Cover (-PS):** Black heavyweight pen safe back with elastic closure/bookmark and pen loop. A free Dynamic Pen comes inserted in loop. Choose black, frost, blue, or red.