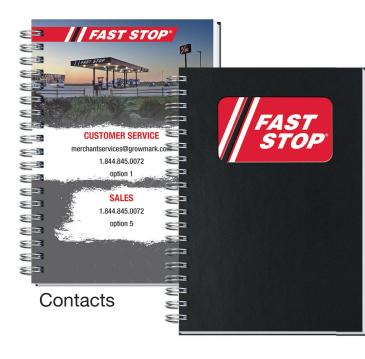

ch not available.

Inside Sheets: 100 sheets/200 pages, 45 lb. white offset, printed red and blue on two sides.

**Standard Features:** Wire-O bound on left side in black, pewter, or white with two rounded corners.

Packaging: Shrink-wrapped 10 per package.



www.drum-line.com

# **OPTIONS**

Insert Sheets





Maryland (Washir et). During the 19 Landover D.C. mark Dallas and San An







1944- Dixie Plywood of Atlanta

1951- Dixie Plywood of Tampa

1976- Dixie Plywood of Dallas

1982- Dixie Plywood of San Antonio

2007- Dixie Plywood of Nashville

1982- Dixie Plywood of Fort Lauderdale 2002- Dixie Plywood of Charlotte

1957- Dixie Plywood of West Palm Beach 1957- Dixie Plywood of Orlando

1948- Dixie Plywood of Houston 1950- Dixie Plywood of Miami

> Custom inserts make it personal!





#### Custom Insert / Spec Sheets

Use custom inserts to showcase an event schedule, highlight a new product, or boldly display a mission statement. Printed full color on heavyweight 80 lb. glossy cover. For two or more inserts, please call for a quote.

| One Side                                                            |      |      |      |      |
|---------------------------------------------------------------------|------|------|------|------|
| size                                                                | 100  | 250  | 500  | 1000 |
| Up to 5 <sup>3</sup> / <sub>8</sub> x 8 <sup>1</sup> / <sub>2</sub> | 1.80 | 1.34 | 1.08 | 0.92 |
| 6 x 8 1/2 and up                                                    | 2.47 | 2.16 | 1.56 | 1.33 |
|