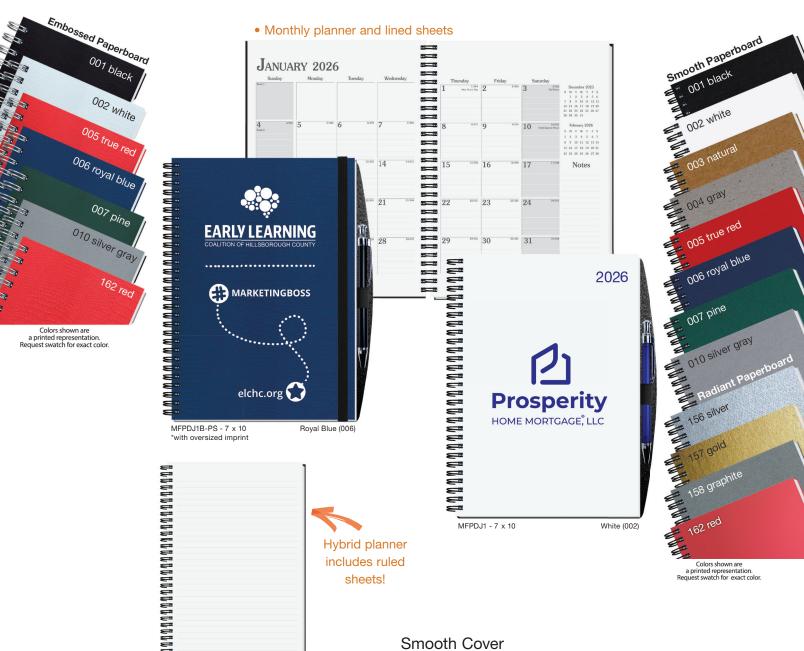

**Covers:** Sturdy heavyweight paperboard or poly, foil stamped in one standard color. See covers on page 4.

**Back Cover (-PS):** Black heavyweight pen safe back with elastic closure/bookmark and pen loop. A free Dynamic Pen comes inserted in loop.

**Inside Sheets:** 60 lb. white offset, light gray rules or graph printed on both sides. **1000: NO EXTRA CHARGE for logo in one standard color** on front of each sheet with rules or graph on back, OR 2 colors printed one side with blank back.

Binding: Wire-O bound on left side in black, pewter, or white.

**Packaging:** Shrink-wrapped – 50 sheet journals, 10 per package. 100 sheet journals, 5 per package.

DJ2-PS - 7 x 10

Natural (003)