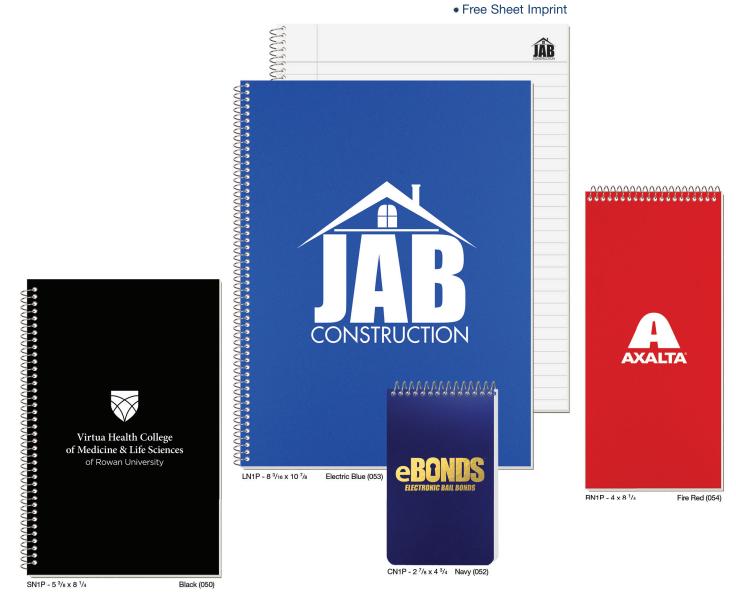

ket dividers\* 75¢ ea LN1M: 3 hole punch\* 20¢ ea (v) \*Longer production time may be required.

For larger quantities or options not listed call for quote.

RN, SN and LN have black 23 pt. chipboard back.

Inside Sheets: 40 sheets, 50 lb. white offset, custom printed one side/one standard color on each sheet.

Standard Features: CN and RN: coil bound on top, SN: coil bound on top or side, please specify, LN: coil bound on left side.

Standard Foil Colors: Gloss-Black, White, Ivory, Red, Green, Blue, Navy, Orange, Pink; Metallic-Silver, Gold, Copper, Red, Green, Blue.

Standard Ink Colors for Inside Sheets: PMS® 185-Red, Reflex Blue, 348-Green, Pantone Yellow, 021-Orange, 202-Burgundy, Black.

Packaging: Shrink-wrapped 10 per package. CN - banded 10 per bundle.

www.drum-line.com

# POLY



**Front Cover:** 30 pt. poly, foil stamped in one standard color on outside front cover OR blank cover with custom insert sheet, printed full color/ one side. See covers p. 39.

**Back Cover: CN1P** – White 10 pt. coated one side. **RN1P, SN1P, LN1P** White heavyweight 24 pt. coated one side. Poly back available, see options.

**Inside Sheets:** 40 sheets, 50 lb. white offset, custom printed one side/one standard color on each sheet.

Standard Features: Coil bound. SN1P – Coil bound on top or side, please specify.

Standard Foil Colors: Gloss-Black, White, Ivory, Red, Green, Blue, Navy, Orange, Pink; Metallic-Silver, Gold, Copper, Red, Green, Blue.

Standard Ink Colors for Inside Sheets: PMS® 185-Red, Reflex Blue, 348-Green, Pantone Yellow, 021-Orange, 202-Burgundy, Black.

Packaging: Bu