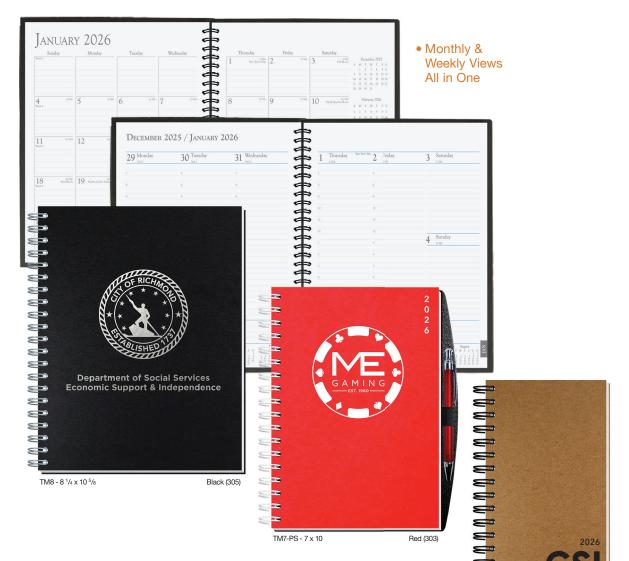

#### FREE Calendar Insert!

With 5" x 7" and 7" x 10" Journals.

|    |                                                                                                                                                      |                                                                                                                                                                                                                                                                                                                                                                                                                                                                                                          | JANUARY<br>8 M T W T F                                                                                                             |                                                                                                                                                                                                                                                                                                                                                                                                                                                                                                                                                                                                                                                                                                                                                                                                                                                                                                                                                                                                                                                                                                         | MARCH<br>8 M T V 7 F 8<br>7 Å 9 10 11 12 13<br>14 15 16 17 16 19 20<br>21 22 23 24 25 26 27<br>25 29 0 31            | 63         |
|----|------------------------------------------------------------------------------------------------------------------------------------------------------|----------------------------------------------------------------------------------------------------------------------------------------------------------------------------------------------------------------------------------------------------------------------------------------------------------------------------------------------------------------------------------------------------------------------------------------------------------------------------------------------------------|------------------------------------------------------------------------------------------------------------------------------------|---------------------------------------------------------------------------------------------------------------------------------------------------------------------------------------------------------------------------------------------------------------------------------------------------------------------------------------------------------------------------------------------------------------------------------------------------------------------------------------------------------------------------------------------------------------------------------------------------------------------------------------------------------------------------------------------------------------------------------------------------------------------------------------------------------------------------------------------------------------------------------------------------------------------------------------------------------------------------------------------------------------------------------------------------------------------------------------------------------|----------------------------------------------------------------------------------------------------------------------|------------|
|    |                                                                                                                                                      | 0005                                                                                                                                                                                                                                                                                                                                                                                                                                                                                                     | 3 4 5 6 7<br>10 11 12 13 14 15<br>17 18 19 20 21 22<br>24 25 26 27 28 25                                                           | 9 30 28                                                                                                                                                                                                                                                                                                                                                                                                                                                                                                                                                                                                                                                                                                                                                                                                                                                                                                                                                                                                                                                                                                 | 11 19415                                                                                                             |            |
| 23 | JANUARY<br>8 M T W T F 8<br>5 6 7 8 9 10 11<br>12 13 7 8 9 10 11<br>19 20 21 22 23 34<br>26 29 20 21 22 33 44<br>27 29 20 21 22 33 44<br>28 29 30 21 | 2025                                                                                                                                                                                                                                                                                                                                                                                                                                                                                                     | MARCH<br>S M T W T F S<br>2 3 4 5 6 7 8                                                                                            | MAY         F         S         M         T         W         T         S         S         M         T         W         T         S         S         M         T         W         T         S         S         M         T         W         T         S         S         M         T         W         T         S         S         M         T         W         T         S         S         M         T         W         T         S         S         M         T         W         T         S         S         M         T         W         T         S         S         S         S         S         S         S         S         S         S         S         S         S         S         S         S         S         S         S         S         S         S         S         S         S         S         S         S         S         S         S         S         S         S         S         S         S         S         S         S         S         S         S         S         S         S         S         S         S         S         S         S | <b>S M T W T F S</b><br>1 2 3 4 5<br>6 7 8 9 10 11 12<br>13 14 15 16 17 10 19<br>20 21 22 23 24 25 25<br>27 25 29 30 | 23         |
| 20 | 5 6 7 8 9 10 17 18<br>12 13 14 15 16 17 18<br>19 20 27 28 29 30 31<br>APRIL                                                                          | 2 3 4 5 6 7 8<br>9 10 11 12 13 14 15<br>16 17 18 19 27 28<br>23 24 25 26 27 28<br>MAY                                                                                                                                                                                                                                                                                                                                                                                                                    | 2 3 4 5 6 7 8<br>9 10 11 12 13 14 15<br>16 17 14 12 23 24 25<br>23 24 25 26 27 28 29<br>30 31                                      | AUGUST                                                                                                                                                                                                                                                                                                                                                                                                                                                                                                                                                                                                                                                                                                                                                                                                                                                                                                                                                                                                                                                                                                  |                                                                                                                      |            |
| 23 | 8 M T V T F 8<br>6 7 1 2 3 4 5<br>6 7 1 2 10 10 11 12 13<br>13 14 15 16 10 12 18 12<br>20 21 22 23 24 25 28                                          | <b>MAT</b><br><b>S M T W T F 8</b><br>4 0714 0500000000000000000000000000000000000                                                                                                                                                                                                                                                                                                                                                                                                                       | S M T W F F 8<br>1 2 3 4 5 6 7<br>0 9 10 11 12 13 14<br>15 16 17 18 19 27 28<br>22 23 24 25 26 27 28                               | S S M 7 W T F S<br>3 1 2 3 4 5 6 7<br>5 10 8 9 10 11 12 13 14<br>5 17 15 16 17 18 19 20 27 28<br>5 10 21 29 30 21<br>NOVEMBER                                                                                                                                                                                                                                                                                                                                                                                                                                                                                                                                                                                                                                                                                                                                                                                                                                                                                                                                                                           | 0 0 7 8 9 10 11<br>12 13 14 15 16 17 18<br>19 20 27 28 29 30<br>DECEMBER                                             | <b>B</b> 3 |
| 2  |                                                                                                                                                      | AUGUST                                                                                                                                                                                                                                                                                                                                                                                                                                                                                                   | SEPTEMBER<br>S M T W T F S<br>1 2 3 4 5 6                                                                                          | S M T W T F S<br>0 7 8 9 10 11 12 13<br>14 15 16 17 13 19 20<br>14 15 16 17 13 19 20<br>21 22 23 24 23 26 27<br>20 21 22 23                                                                                                                                                                                                                                                                                                                                                                                                                                                                                                                                                                                                                                                                                                                                                                                                                                                                                                                                                                             | S M T W T F S<br>5 6 7 7 8 16 17 18<br>12 13 14 15 16 17 18<br>19 27 28 29 30 31                                     |            |
| 23 | <b>S M T W T F S</b><br>6 7 8 9 10 11 125<br>13 14 15 16 17 18 19<br>20 21 22 23 24 25 28<br>27 28 29 30 31                                          | S M T W T F S2<br>3 4 52 57 4 59 5<br>107 18 19 20<br>107 18 19 20<br>24 52 30<br>107 18 19 20<br>24 52 30<br>107 18 19 20<br>24 52 30<br>25 30<br>26 30<br>27 4 52 30<br>28 30<br>29 30<br>31                                                                                                                                                                                                                                                                                                           | 7 8 9 10 11 12 13<br>14 15 16 17 16 19 20<br>21 22 23 24 25 26 27<br>28 29 30                                                      | NOTES                                                                                                                                                                                                                                                                                                                                                                                                                                                                                                                                                                                                                                                                                                                                                                                                                                                                                                                                                                                                                                                                                                   | 3788887                                                                                                              |            |
| 2  | OCTOBER<br>S M T W T F S<br>5 6 7 8 9 10 11<br>12 13 14 15 16 17 18<br>19 20 21 20 20 31<br>26 27 20 20 30 31                                        | NOVEMBER<br>S M T W T F S<br>2 3 4 5 6 7 8<br>9 10 11 12 13 14 15<br>16 17 18 19 20 21 22<br>23 24 25 26 27 28 29<br>30                                                                                                                                                                                                                                                                                                                                                                                  | DECEMBER<br>S M T W T F S<br>1 2 3 4 5 6<br>7 8 9 10 11 12 13<br>14 15 16 17 18 20<br>21 22 23 24 25 26 27<br>29 20 31             |                                                                                                                                                                                                                                                                                                                                                                                                                                                                                                                                                                                                                                                                                                                                                                                                                                                                                                                                                                                                                                                                                                         |                                                                                                                      | 63         |
| 23 | 26 27 28 29 30 31                                                                                                                                    |                                                                                                                                                                                                                                                                                                                                                                                                                                                                                                          | 28 29 30 31                                                                                                                        |                                                                                                                                                                                                                                                                                                                                                                                                                                                                                                                                                                                                                                                                                                                                                                                                                                                                                                                                                                                                                                                                                                         |                                                                                                                      |            |
| 2  | JANUARY<br>S M T W T F S<br>4 5 6 7 8 9 10                                                                                                           | 2026<br>FEBRUARY                                                                                                                                                                                                                                                                                                                                                                                                                                                                                         | MARCH<br>S M T V T F S<br>1 2 3 4 5 6 7<br>8 9 10 11 12 13 14<br>15 16 17 18 19 021<br>22 23 24 25 26 27 28<br>22 30 4 25 26 27 28 |                                                                                                                                                                                                                                                                                                                                                                                                                                                                                                                                                                                                                                                                                                                                                                                                                                                                                                                                                                                                                                                                                                         |                                                                                                                      | <b>B</b>   |
| 2  | 4 5 13 14 12 15 14 12 15 14 12 15 14 12 15 14 12 15 15 15 15 15 15 15 15 15 15 15 15 15                                                              | 10 10 11 12 13 14<br>15 10 17 18 18 18 17<br>12 13 14 18 18 18 17<br>MAY                                                                                                                                                                                                                                                                                                                                                                                                                                 | 29 50 51<br>HIME                                                                                                                   |                                                                                                                                                                                                                                                                                                                                                                                                                                                                                                                                                                                                                                                                                                                                                                                                                                                                                                                                                                                                                                                                                                         |                                                                                                                      |            |
| 2  | 5 M T W T F 5<br>5 8 7 8 9 10 17<br>12 13 14 15 16 17 18<br>19 20 21 22 23 24<br>26 27 26 22 32                                                      | <b>5</b> M T W T F S<br>3 4 5 6 7 8 9<br>10 11 12 13 14 15 16<br>17 10 19 20 21 22 23<br>24 25 26 27 28 29 30<br>31                                                                                                                                                                                                                                                                                                                                                                                      | 5 M T W T F S<br>1 2 3 4 5 6<br>7 8 9 10 11 12 13<br>14 15 16 17 18 19 20<br>21 22 23 24 25 26 27<br>28 29 30                      |                                                                                                                                                                                                                                                                                                                                                                                                                                                                                                                                                                                                                                                                                                                                                                                                                                                                                                                                                                                                                                                                                                         |                                                                                                                      | 23         |
| 23 | JULY<br>5 M T W T F S<br>1 2 3 4                                                                                                                     | AUGUST                                                                                                                                                                                                                                                                                                                                                                                                                                                                                                   | SEPTEMBER<br>S M T W T F S                                                                                                         |                                                                                                                                                                                                                                                                                                                                                                                                                                                                                                                                                                                                                                                                                                                                                                                                                                                                                                                                                                                                                                                                                                         | -Gre AB 10513   USAMADE                                                                                              |            |
| 23 | 5 M T W T F S<br>5 6 7 8 910 11<br>12 13 14 15 16 17 18<br>19 20 21 22 23 24 25<br>26 27 26 29 30 31                                                 | $\begin{smallmatrix}&&&&&\\&&&&&\\&&&&&&\\&&&&&&\\&&&&&&\\&&&&&&$                                                                                                                                                                                                                                                                                                                                                                                                                                        | $\begin{smallmatrix}&1&2&3&4&5\\6&7&0&9&10&11&12\\13&145&16&10&11&12\\20&21&22&23&24&25&26\\27&20&29&20&1\end{smallmatrix}$        | Der                                                                                                                                                                                                                                                                                                                                                                                                                                                                                                                                                                                                                                                                                                                                                                                                                                                                                                                                                                                                                                                                                                     | TOR AR BEN ULA MADE                                                                                                  | _          |
| 23 | OCTOBER<br>5 M T W T F 5<br>4 5 6 7 8 9 10<br>11 12 13 14 15 16 17<br>18 19 20 21 22 23 24<br>25 26 27 28 29 30 31                                   | NOVEMBER           5         M         T         W         T         6         7           1         2         3         4         5         6         7           8         9         10         11         12         13         14           15         16         17         18         19         20         21           22         23         24         25         26         27         28           29         30         20         20         21         25         26         27         28 | DECEMBER<br>5 M 1 W 7 F 5<br>6 7 8 8 10 11 12<br>13 14 15 16 17 18 19<br>20 21 22 23 24 25 26<br>27 28 29 30 31                    |                                                                                                                                                                                                                                                                                                                                                                                                                                                                                                                                                                                                                                                                                                                                                                                                                                                                                                                                                                                                                                                                                                         |                                                                                                                      |            |
| _  |                                                                                                                                                      |                                                                                                                                                                                                                                                                                                                                                                                                                                                                                                          |                                                                                                                                    |                                                                                                                                                                                                                                                                                                                                                                                                                                                                                                                                                                                                                                                                                                                                                                                                                                                                                                                                                                                                                                                                                                         |                                                                                                                      |            |