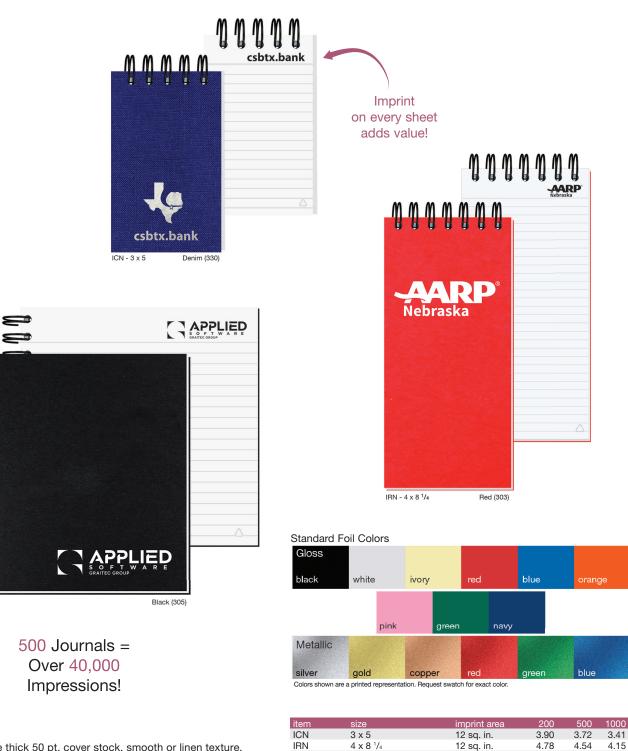

#### Sheet Imprints Add Value! Available on as few as 100 pieces!

(more layout ideas on page 30)

| 8 8 8                | Memo No. |
|----------------------|----------|
| Su Mo Tu We Th Fr Sa | Date//   |
|                      |          |
|                      |          |
|                      |          |
|                      |          |
|                      |          |
|                      |          |
|                      |          |
|                      |          |
|                      |          |
|                      |          |
|                      |          |
|                      |          |
|                      |          |
|                      |          |
|                      |          |
|                      |          |
|                      |          |
|                      |          |
|                      |          |
|                      |          |
|                      |          |
|                      |          |
|                      |          |
|                      |          |
|                      |          |
|                      |          |

Plate charge: \$65.00 per foil color (v)

| No plate charge on exact reprint orders w | itnin i year.                                 |
|-------------------------------------------|-----------------------------------------------|
| options                                   | add to base price                             |
| Additional foil color or imprint locati   | on \$45.00 + 25¢ ea                           |
| Larger imprint area                       | \$1.50 per sq. in. over standard imprint area |
| Foil colors other than standard*          | \$80.00 per color                             |
| Ink colors other than standard on in      | side sheets \$65.00 ea                        |
| Custom inside sheets                      | \$65.00 + run charge if applicable            |
| Shrink-wrap with one specialty item       | * 50¢ ea                                      |
| Pen imprint (one color - see page 32      | 2) 60¢ ea                                     |
|                                           | (V)                                           |
| *Longer production time may be required.  |                                               |