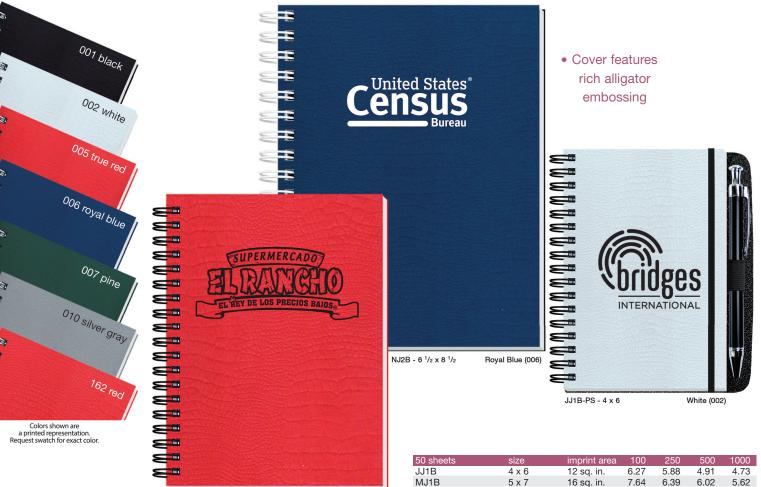

# DRUM-LINE

| Best Selling 2-5<br>Build a book with 27 cover choices<br>Wire-o binding               |
|----------------------------------------------------------------------------------------|
| Embossed 6<br>Alligator skin textured cover<br>50 or 100 sheets                        |
| Shadowbox7Die cut coverFull color insert sheet                                         |
| Flex 8<br>Semi-concealed binding<br>16 cover choices                                   |
| Executive 9<br>Supple, leather-like covers<br>Six different sizes                      |
| Impression 10-13<br>Imprint on every recycled sheet<br>Foil stamped or full color      |
| Full Color14-15Heavyweight gloss coversInsert sheet with clear poly covers             |
| Perfect 16-18<br>Perfect bound with pen<br>Foil stamped, full color, or deboss         |
| Field 19-21<br>Stitched binding<br>Perforated sheets                                   |
| Square 22-23<br>Foil or four color process imprint<br>Paperboard or poly cover choices |
| Recycled covers and paper<br>Recycled Perfect bound                                    |
| Specialty 26-28<br>Wellness and password journals<br>Pipe tally books                  |
| Options 29-32<br>Many add-ons for complete customization<br>Imprinted Pens             |

### EMBOSSED

True Red (005)

MJ1B- 5 x 7

**Cover:** Heavyweight 80 pt. paperboard with embossed alligator pattern, foil stamped in one standard color.

**Back Cover (-PS):** Black heavyweight pen safe back with elastic closure/bookmark and pen loop. A free Dynamic Pen comes inserted in loop. Choose black, frost, blue, or red.

\*Longer production time may be required.

For additional options, see pages 29-32. Larger quantities call for quote.

| JJ1B                                                                                             | 4 x 6                                                                                                                                                                                          | 12 sq. in.                                                                         | 6.27                                                      | 5.88                                                                    | 4.91                                                                   | 4.73                                                             |
|--------------------------------------------------------------------------------------------------|------------------------------------------------------------------------------------------------------------------------------------------------------------------------------------------------|------------------------------------------------------------------------------------|-----------------------------------------------------------|-------------------------------------------------------------------------|------------------------------------------------------------------------|------------------------------------------------------------------|
| MJ1B                                                                                             | 5 x 7                                                                                                                                                                                          | 16 sq. in.                                                                         | 7.64                                                      | 6.39                                                                    | 6.02                                                                   | 5.62                                                             |
| EJ1B                                                                                             | 5 <sup>1</sup> / <sub>4</sub> x 8 <sup>1</sup> / <sub>4</sub>                                                                                                                                  | 16 sq. in.                                                                         | 7.66                                                      | 6.64                                                                    | 6.39                                                                   | 5.94                                                             |
| NJ1B                                                                                             | 6 <sup>1</sup> / <sub>2</sub> x 8 <sup>1</sup> / <sub>2</sub>                                                                                                                                  | 16 sq. in.                                                                         | 8.82                                                      | 7.64                                                                    | 7.22                                                                   | 7.08                                                             |
| DJ1B                                                                                             | 7 x 10                                                                                                                                                                                         | 18 sq. in.                                                                         | 9.11                                                      | 7.96                                                                    | 7.50                                                                   | 7.25                                                             |
| BJ1B                                                                                             | 8 <sup>1</sup> / <sub>2</sub> x 11                                                                                                                                                             | 18 sq. in.                                                                         | 9.81                                                      | 8.68                                                                    | 8.05                                                                   | 7.92                                                             |
| Logo on Each Sheet                                                                               |                                                                                                                                                                                                |                                                                                    | 4.00                                                      | 2.00                                                                    | 1.68                                                                   | FREE!                                                            |
| 50 sheets with pen                                                                               | size                                                                                                                                                                                           | imprint area                                                                       | 100                                                       | 250                                                                     | 500                                                                    | 1000                                                             |
| JJ1B-PS                                                                                          | 4 x 6                                                                                                                                                                                          | 12 sq. in.                                                                         | 9.27                                                      | 8.88                                                                    | 7.91                                                                   | 7.73                                                             |
| MJ1B-PS                                                                                          | 5 x 7                                                                                                                                                                                          | 16 sq. in.                                                                         | 10.64                                                     | 9.39                                                                    | 9.02                                                                   | 8.62                                                             |
| EJ1B-PS                                                                                          | 5 <sup>1</sup> / <sub>4</sub> x 8 <sup>1</sup> / <sub>4</sub>                                                                                                                                  | 16 sq. in.                                                                         | 10.66                                                     | 9.64                                                                    | 9.39                                                                   | 8.94                                                             |
| NJ1B-PS                                                                                          | 6 <sup>1</sup> / <sub>2</sub> x 8 <sup>1</sup> / <sub>2</sub>                                                                                                                                  | 16 sq. in.                                                                         | 11.82                                                     | 10.64                                                                   | 10.22                                                                  | 10.08                                                            |
| DJ1B-PS                                                                                          | 7 x 10                                                                                                                                                                                         | 18 sq. in.                                                                         | 12.11                                                     | 10.96                                                                   | 10.50                                                                  | 10.25                                                            |
| BJ1B-PS                                                                                          | 8 <sup>1</sup> / <sub>2</sub> x 11                                                                                                                                                             | 18 sq. in.                                                                         | 12.81                                                     | 11.68                                                                   | 11.05                                                                  | 10.92                                                            |
| Logo on Each Sheet                                                                               |                                                                                                                                                                                                |                                                                                    | 4.00                                                      | 2.00                                                                    | 1.68                                                                   | FREE!                                                            |
| 100 sheets                                                                                       | size                                                                                                                                                                                           | imprint area                                                                       | 100                                                       | 250                                                                     | 500                                                                    | 1000                                                             |
| JJ2B                                                                                             | 4 x 6                                                                                                                                                                                          | 12 sq. in.                                                                         | 7.33                                                      | 6.70                                                                    | 6.02                                                                   | 5.61                                                             |
| MJ2B                                                                                             | 5 x 7                                                                                                                                                                                          | 16 sq. in.                                                                         | 8.58                                                      | 7.54                                                                    | 7.32                                                                   | 6.76                                                             |
| EJ2B                                                                                             | 5 <sup>1</sup> / <sub>4</sub> x 8 <sup>1</sup> / <sub>4</sub>                                                                                                                                  | 16 sq. in.                                                                         | 9.73                                                      | 9.12                                                                    | 8.63                                                                   | 8.00                                                             |
| NJ2B                                                                                             | 6 <sup>1</sup> / <sub>2</sub> x 8 <sup>1</sup> / <sub>2</sub>                                                                                                                                  | 16 sq. in.                                                                         | 10.64                                                     | 9.50                                                                    | 9.06                                                                   | 8.91                                                             |
| DJ2B                                                                                             |                                                                                                                                                                                                |                                                                                    |                                                           |                                                                         | 0.00                                                                   | 0.01                                                             |
|                                                                                                  | 7 x 10                                                                                                                                                                                         | 18 sq. in.                                                                         | 10.92                                                     | 10.20                                                                   | 9.98                                                                   | 9.47                                                             |
| BJ2B                                                                                             | 7 x 10<br>8 <sup>1</sup> / <sub>2</sub> x 11                                                                                                                                                   | 18 sq. in.<br>18 sq. in.                                                           | 10.92<br>11.56                                            |                                                                         |                                                                        |                                                                  |
| BJ2B<br>Logo on Each Sheet                                                                       |                                                                                                                                                                                                |                                                                                    |                                                           | 10.20                                                                   | 9.98                                                                   | 9.47                                                             |
|                                                                                                  |                                                                                                                                                                                                |                                                                                    | 11.56                                                     | 10.20<br>10.77                                                          | 9.98<br>10.57                                                          | 9.47<br>10.10                                                    |
| Logo on Each Sheet                                                                               | 8 <sup>1</sup> / <sub>2</sub> x 11                                                                                                                                                             | 18 sq. in.                                                                         | 11.56<br>4.00                                             | 10.20<br>10.77<br>2.00                                                  | 9.98<br>10.57<br>1.68                                                  | 9.47<br>10.10<br>FREE!                                           |
| Logo on Each Sheet<br>100 sheets with pen                                                        | 8 <sup>1</sup> / <sub>2</sub> x 11<br>size                                                                                                                                                     | 18 sq. in.<br>imprint area                                                         | 11.56<br>4.00<br>100                                      | 10.20<br>10.77<br>2.00<br>250                                           | 9.98<br>10.57<br>1.68<br>500                                           | 9.47<br>10.10<br>FREE!<br>1000                                   |
| Logo on Each Sheet<br>100 sheets with pen<br>JJ2B-PS                                             | 8 <sup>1</sup> / <sub>2</sub> x 11<br>size<br>4 x 6                                                                                                                                            | 18 sq. in.<br>imprint area<br>12 sq. in.                                           | 11.56<br>4.00<br>100<br>10.33<br>11.58<br>12.73           | 10.20<br>10.77<br>2.00<br>250<br>9.70                                   | 9.98<br>10.57<br>1.68<br>500<br>9.02                                   | 9.47<br>10.10<br>FREE!<br>1000<br>8.61<br>9.76<br>11.00          |
| Logo on Each Sheet<br>100 sheets with pen<br>JJ2B-PS<br>MJ2B-PS                                  | 8 <sup>1</sup> / <sub>2</sub> x 11<br>size<br>4 x 6<br>5 x 7                                                                                                                                   | 18 sq. in.<br>imprint area<br>12 sq. in.<br>16 sq. in.                             | 11.56<br>4.00<br>100<br>10.33<br>11.58                    | 10.20<br>10.77<br>2.00<br>250<br>9.70<br>10.54                          | 9.98<br>10.57<br>1.68<br>500<br>9.02<br>10.32                          | 9.47<br>10.10<br>FREE!<br>1000<br>8.61<br>9.76                   |
| Logo on Each Sheet<br>100 sheets with pen<br>JJ2B-PS<br>MJ2B-PS<br>EJ2B-PS                       | 8 <sup>1</sup> / <sub>2</sub> x 11<br>size<br>4 x 6<br>5 x 7<br>5 <sup>1</sup> / <sub>4</sub> x 8 <sup>1</sup> / <sub>4</sub>                                                                  | 18 sq. in.<br>imprint area<br>12 sq. in.<br>16 sq. in.<br>16 sq. in.               | 11.56<br>4.00<br>100<br>10.33<br>11.58<br>12.73           | 10.20<br>10.77<br>2.00<br><b>250</b><br>9.70<br>10.54<br>12.12          | 9.98<br>10.57<br>1.68<br>500<br>9.02<br>10.32<br>11.63                 | 9.47<br>10.10<br>FREE!<br>1000<br>8.61<br>9.76<br>11.00          |
| Logo on Each Sheet<br>100 sheets with pen<br>JJ2B-PS<br>MJ2B-PS<br>EJ2B-PS<br>NJ2B-PS<br>NJ2B-PS | 8 <sup>1</sup> / <sub>2</sub> x 11<br>size<br>4 x 6<br>5 x 7<br>5 <sup>1</sup> / <sub>4</sub> x 8 <sup>1</sup> / <sub>4</sub><br>6 <sup>1</sup> / <sub>2</sub> x 8 <sup>1</sup> / <sub>2</sub> | 18 sq. in.<br>imprint area<br>12 sq. in.<br>16 sq. in.<br>16 sq. in.<br>16 sq. in. | 11.56<br>4.00<br>1003<br>10.33<br>11.58<br>12.73<br>13.64 | 10.20<br>10.77<br>2.00<br><b>250</b><br>9.70<br>10.54<br>12.12<br>12.50 | 9.98<br>10.57<br>1.68<br><b>500</b><br>9.02<br>10.32<br>11.63<br>12.06 | 9.47<br>10.10<br>FREE!<br>1000<br>8.61<br>9.76<br>11.00<br>11.91 |