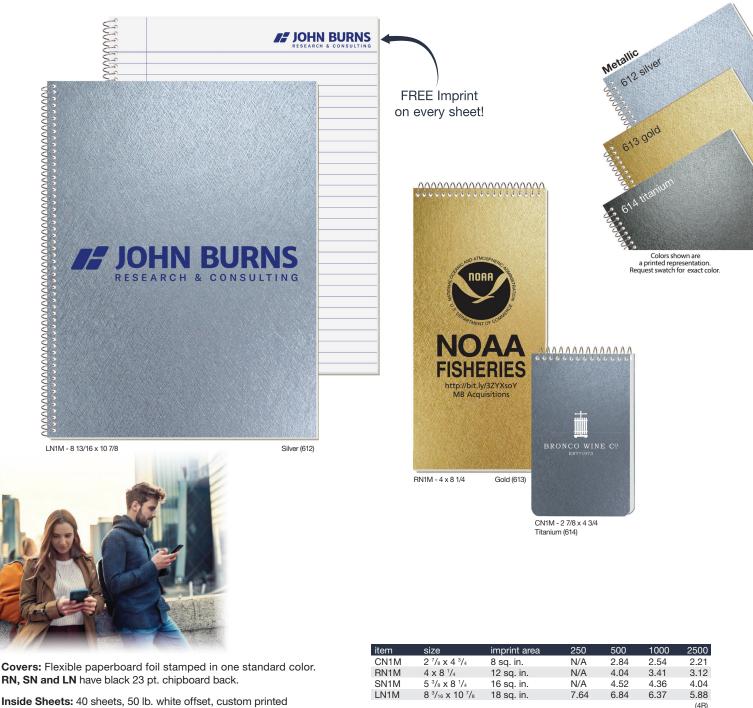

--------------------|-------------------|
| options                                             | add to base price |
| Additional foil color or imprint location           | \$45.00 + 25¢ ea  |
| Foil colors other than standard*                    | \$80.00 per color |
| Additional ink color on inside sheets (3 max.)      | \$65.00 + 10¢ ea  |
| Ink colors other than standard on inside sheets     | \$65.00 ea        |
| LN1T: Dividers*                                     | 40¢ ea            |
| LN1T: Double pocket dividers*                       | 75¢ ea            |
| LN1T: 3 hole punch*                                 | 20¢ ea            |
| *Longer production time may be required.            | (v)               |

For larger quantities or options not listed call for quote.

# METALLIC



Plate Charge: \$65.00 per foil color (v)

No plate charge on exact reprint orders within 1 year. options add to base price Additional foil color or imprint location \$45.00 + 25¢ ea Foil colors other than standard\* \$80.00 per color \$65.00 + 10¢ ea Additional ink color on inside sheets (3 max.) Ink colors other than standard on inside sheets \$65.00 ea LN1M: Dividers\* 40¢ ea LN1M: Double pocket dividers\* 75¢ ea LN1M: 3 hole punch\* 20¢ ea (v) \*Longer production time may be required.

For larger quantities or options not listed call for quote.

RN, SN and LN have black 23 pt. chipboard back.

Inside Sheets: 40 sheets, 50 lb. white offset, custom printed one side/one standard color on each sheet.

Standard Features: CN and RN: coil bound on top, SN: coil bound on top or side, please s