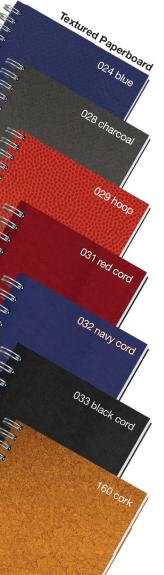

Black (001)

Create a unique promotional journal. Choose smooth, textured, or metallic paperboard or vibrant, durable poly all for one low price.

Colors shown are a printed representation. Request swatch for exact color.