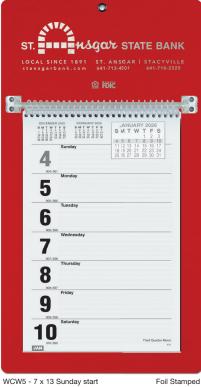

69

8.08

7.88

8.28

7.11

7.46

7.22

7.58

(4R)

MW20A-T / WA107 One Color 9.61 8.66 MW20A-T / WA107 One Color after July 1st 10.09 9.09 MW20A-T / WA107 Two Colors 10.66 9.06 Two Colors after July 1st MW20A-T / WA107 11.19 9.51

|                                | (41)              |
|--------------------------------|-------------------|
| options                        | add to base price |
| Ink colors other than standard | \$65.00 per color |
| Mailing tubes bulk             | \$1.75 ea         |
| Mailing tubes inserted         | \$2.50 ea         |
| Plastic sleeves inserted       | \$1.00 ea         |
|                                | (v)               |

WA107

Patriotic

## WEEKLY WALL



WCW4 - 9 X 12 1/4 Monday start

Metal reinforced eyelet



WCW7 - 7 x 12 1/4 Sunday start





Save calendar pages and notes for future reference by flipping the page over the plastic bar.

Optional die cut easel back for table or desk available.



Full Color

Item: WCW3 Sunday start Item: WCW4 Monday start Size: 9 x 12 1/4 Imprint Area Top: 7 3/4 x 2 1/2 Item: WCW7 Sunday start Item: WCW6 Monday start Size: 7 x 12 1/4 Imprint Area Top: 6<sup>1</sup>/<sub>4</sub> x 2<sup>1</sup>/<sub>2</sub>

### Foil Stamped

Item: WCW5 Sunday start Item: WCW2 Monday start Size: 7 x 13

Imprint Area: 2 1/2 x 6 1/4

|     | item                      | 100  | 250  | 500  | 1000  |
|-----|---------------------------|------|------|------|-------|
|     | WCW2/5                    | 6.41 | 6.20 | 6.04 | 5.93  |
| nt. | WCW2/5 after July 1st     | 6.73 | 6.51 | 6.34 | 6.23  |
|     | WCW3/4/6/7