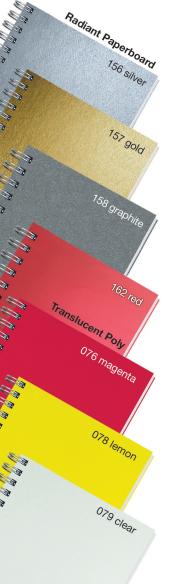

Black (001)

Create a unique promotional journal. Choose smooth, textured, or metallic paperboard or vibrant, durable poly all for one low price.

Colors shown are a printed representation. Request swatch for exact color.