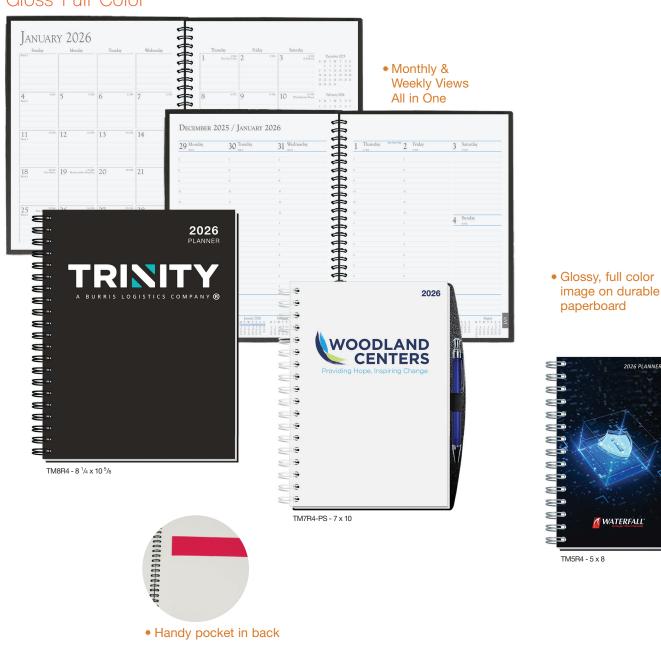

**Covers:** Sturdy heavyweight paperboard or poly, foil stamped in one standard color. See covers on page 4.

**Back Cover (-PS):** Black heavyweight pen safe back with elastic closure/bookmark and pen loop. A free Dynamic Pen comes inserted in loop.

**Inside Sheets:** 60 lb. white offset, light gray rules or graph printed on both sides. **1000: NO EXTRA CHARGE for logo in one standard color** on front of each sheet with rules or graph on back, OR 2 colors printed one side with blank back.

Binding: Wire-O bound on left side in black, pewter, or white.

**Packaging:** Shrink-wrapped – 50 sheet journals, 10 per package. 100 sheet journals, 5 per package.

DJ2-PS - 7 x 10

Natural (003)