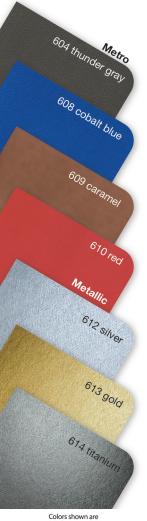

Black (001)

Create a unique promotional journal. Choose smooth, textured, or metallic paperboard or vibrant, durable poly all for one low price.

Colors shown are a printed representation. Request swatch for exact color.