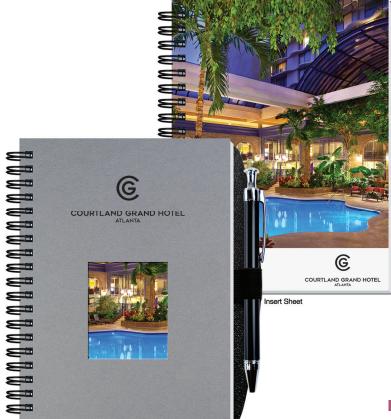

**Covers:** Sturdy heavyweight paperboard or poly, foil stamped in one standard color. See covers on page 4.

**Back Cover (-PS):** Black heavyweight pen safe back with elastic closure/bookmark and pen loop. A free Dynamic Pen comes inserted in loop.

#### 2. Covers

 Color · Matching back cover or black pen safe (-PS)

\*Pen safe back features an elastic closure & bookmark!