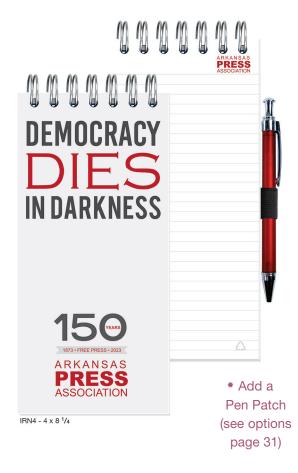

|
| IMJ4-PS | 5 x 7 with pen safe  | 9.49  | 9.07  | 8.65  |
| IDJ4    | 7 x 10               | 7.82  | 7.42  | 7.18  |
| IDJ4-PS | 7 x 10 with pen safe | 10.82 | 10.42 | 10.18 |
|         |                      |       |       | (0.D) |

|                                       | (30)              |
|---------------------------------------|-------------------|
| options                               | add to base price |
| Inside front cover                    | \$65.00 + 20¢ ea  |
| Imprint on back of each sheet         | \$65.00 + 10¢ ea  |
| White or pewter wire-o binding        | 15¢ ea            |
| Pen imprint (one color - see page 32) | 60¢ ea            |
|                                       | (V)               |

See more options on pages 29-32.

### IMPRESSION Full Color





**Front Cover:** White 15 pt. coated one side, printed full color with protective gloss coating.

**Back Cover:** Durable thick 50 pt. cover stock. See colors on page 10. Black will be used unless otherwise specified.

**Inside Sheets:** 80 ruled, graph, euro dot, or blank sheets, recycled 60 lb. white offset. Logo and lines printed in black on front of each sheet. Recycled symbol printed in lower right corner. Back of each sheet is blank.

Binding: Wire-O bound in black.

Packaging: Shrink-wrapped 6 per package.



IS34 - 7 x 7



Imprint on every sheet adds value!

ICN4 - 3 x 5

| item                             | size                                       | 200             | 500      | 1000      |
|----------------------------------|--------------------------------------------|------