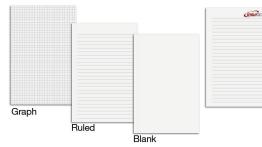

|       |       |             | 60¢ ea    |

\*Longer production time may be required.

For additional options see pages 29-32. Larger quantities call for quote.

(v)

Trekker

60

605 navy

606

6

Durple

brilliant blu

### PERFECT





PBTEJ2 - 5 x 8

Natural (600)





Cover: Flexible paper foil stamped in one standard color (see page 17).

Pen Patch (-PP): Black adhesive patch with elastic pen loop. Dynamic pen inserted in loop.

Inside Sheets: 100 sheets, 60 lb. white offset, light gray rules or graph printed on both sides. 1000: NO EXTRA CHARGE for logo in one standard color on front of each sheet with rules or graph on back, OR 2 colors printed one side with blank back.

Standard Features: Perfect bound on left side.

Packaging: Shrink-wrapped 5 per package.





| item            | size    | imprint area | 100   | 250   | 500   | 1000  |
|-----------------|---------|--------------|-------|-------|-------|-------|
| PBTMJ2          | 5 x 6.5 | 16 sq. in.   | 8.31  | 7.23  | 6.86  | 6.11  |
| PBTMJ2-PP       | 5 x 6.5 | 16 sq. in.   | 11.56 | 10.48 | 10.11 | 9.36  |
| PBTEJ2          | 5 x 8   | 16 sq. in.   | 9.97  | 9.29  | 8.35  | 7.35  |
| PBTEJ2-PP       | 5 x 8   | 16 sq. in.   | 13.22 | 12.54 | 11.60 | 10.60 |
| PBTDJ2          | 7 x 10  | 18 sq. in.   | 11.74 | 10.93 | 10.24 | 9.26  |
| PBTDJ2-PP       | 7 x 10  | 18 sq. in.   | 14.99 | 14.18 | 13.49 | 12.51 |
| Logo on Each Sh | neet    |              | 4.00  | 2.00  | 1.68  | FREE! |
|                 |         |              |       |       |       | (4R)  |

Plate charge: \$65.00 per