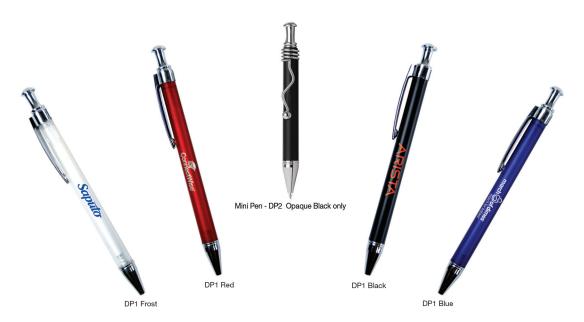

### It's simple to order!

6. Pen Color

frost

red

(included with purchase of pen safe back (-PS)

8<sup>1</sup>/2 x 11

blue

black