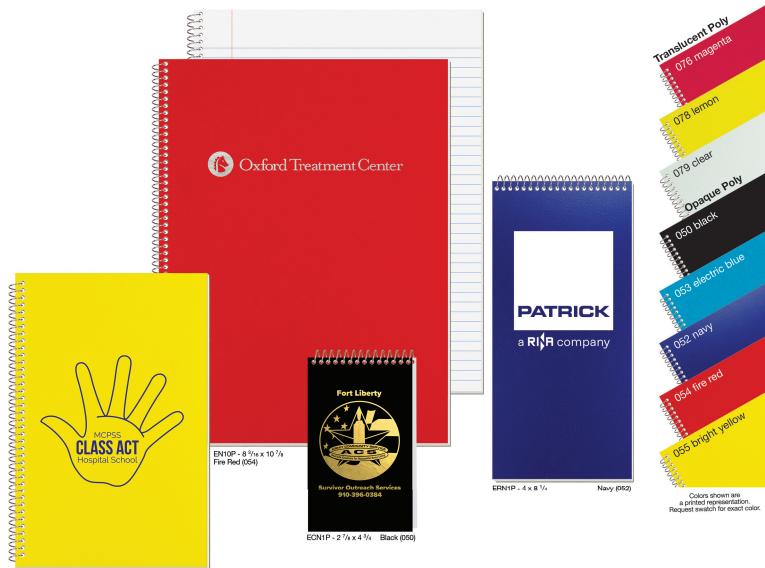

JJ1-PS - 4 x 6

Pine (007)

**Covers:** Sturdy heavyweight paperboard or poly, foil stamped in one standard color. See covers on page 4.

**Back Cover (-PS):** Black heavyweight pen safe back with elastic closure/bookmark and pen loop. A free Dynamic Pen comes inserted in loop.

**Inside Sheets:** 60 lb. white offset, light gray rules or graph printed on both sides. **1000: NO EXTRA CHARGE for logo in one standard color** on front of each sheet with rules or graph on back, OR 2 colors printed one side with blank back.

Binding: Wire-O bound on left side in black, pewter, or white.

**Packaging:** Shrink-wrapped – 50 sheet journals, 10 per package. 100 sheet journals, 5 per package.

DJ2-PS - 7 x 10

Natural (003)