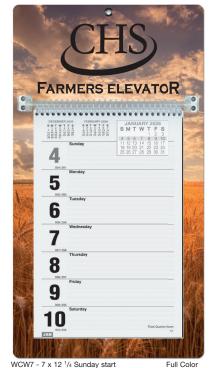

ange & Black

MW20B

Black

10

7.69

8.08

7.88

8.28

7.11

7.46

7.22

7.58

(4R)

MW20A-T / WA107 One Color 9.61 8.66 MW20A-T / WA107 One Color after July 1st 10.09 9.09 MW20A-T / WA107 Two Colors 10.66 9.06 Two Colors after July 1st MW20A-T / WA107 11.19 9.51

|                                | (41)              |
|--------------------------------|-------------------|
| options                        | add to base price |
| Ink colors other than standard | \$65.00 per color |
| Mailing tubes bulk             | \$1.75 ea         |
| Mailing tubes inserted         | \$2.50 ea         |
| Plastic sleeves inserted       | \$1.00 ea         |
|                                | (v)               |

WA107

Patriotic

## WEEKLY WALL



WCW4 - 9 X 12 1/4 Monday start

Metal reinforced eyelet



WCW7 - 7 x 12 1/4 Sunday start





Save calendar pages and notes for future reference by flipping the page over the plastic bar.

Optional die cut easel back for table or desk available.



Full Color

Item: WCW3 Sunday start Item: WCW4 Monday start Size: 9 x 12 1/4 Imprint Area Top: 7 3/4 x 2 1/2 Item: WCW7 Sunday start Item: WCW6 Monday start Size: 7 x 12 1/4 Imprint Area Top: 6<sup>1</sup>/<sub>4</sub> x 2<sup>1</sup>/<sub>2</sub>

### Foil Stamped

Item: WCW5 Sunday start Item: WCW2 Monday start Size: 7 x 13

Imprint Area: 2 1/2 x 6 1/4

|     | item                      | 100  | 250  | 500  | 1000  |
|-----|---------------------------|------|------|------|-------|
|     | WCW2/5                    | 6.41 | 6.20 | 6.04 | 5.93  |
| nt. | WCW2/5 after July 1st     | 6.73 | 6.51 | 6.34