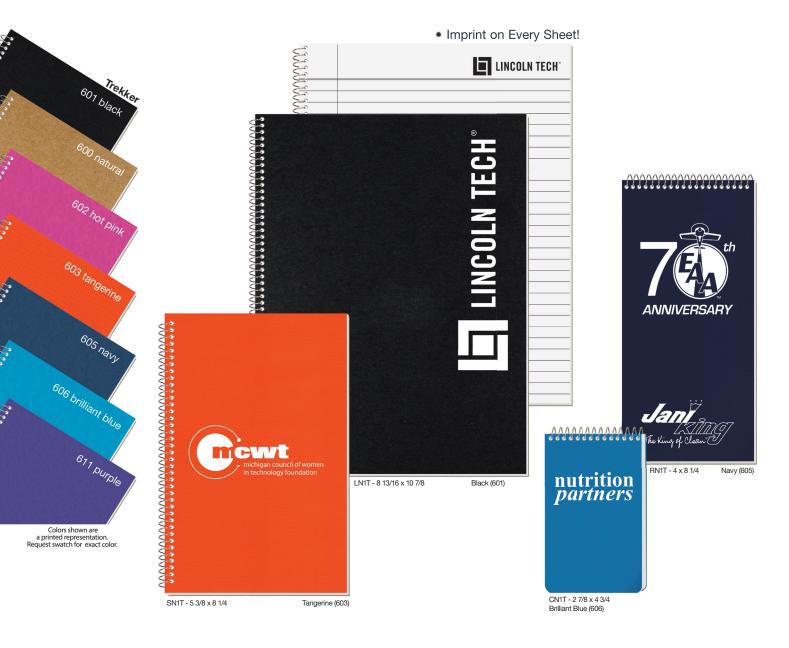

|
| Coil on top* (LN1 & LN14)                                     | 20¢ ea                     |
| Dividers*                                                     | 40¢ ea                     |
| Double pocket dividers*                                       | 75¢ ea                     |
| 3 hole punch*                                                 | 20¢ ea                     |
| Round corners                                                 | 25¢ per book               |
|                                                               | (V)                        |
|                                                               | (-)                        |

\*Longer production time may be required. For larger quantities or options not listed, call for quote.

# TREKKER



**Covers:** Flexible paperboard foil stamped in one standard color. **RN, SN and LN** have black 23 pt. chipboard back.

**Inside Sheets:** 40 sheets, 50 lb. white offset, custom printed one side/one standard color on each sheet.

Standard Features: CN and RN: coil bound on top, SN: coil bound on top or side, please specify, LN: coil bound on left side.

Standard Foil Colors: Gloss-Black, White, Ivory, Red, Green, Blue, Navy, Orange, Pink; Metallic-Silver, Gold, Copper, Red, Green, Blue.

Standard Ink Colors for Inside Sheets: PMS® 185-Red, Reflex Blue, 348-Green, Pantone Yellow, 021-Orange, 202-Burgundy, Black.

Packaging: Shrink-wrapped 10 per package. CN - banded 10 per bundle.

| item | size                                                            | imprint area | 250  | 500  | 100