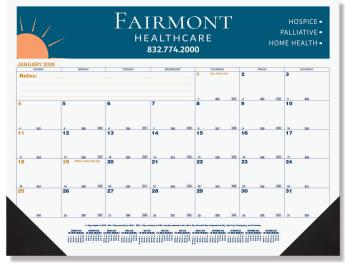

|                                |               |                                               |

\* FREE hole punch

Item DDP3B - Black calendar

## 3 Step Ordering (see details page 63)

- 1 Layout
- 2Ink Color
- **3**Corner Color
- FREE 13th Month
- FREE Phantom Imprint
- MORE Corner Colors
- FREE Hole Punch
- EXCLUSIVE Corner Imprint Option

#### Standard Ink Colors

PMS® 185 Red



Colors shown are a full color printed representation. Consult Pantone book for exact color.

Black

## Leatherette Corner Colors



## DESK PADS with Julian and Contractor Dates



Item DDP4B - Black calendar with Julian and Contractor dates



Item DDP6D - Blue and Gold calendar with Julian and Contractor dates.



Size: 21 3/4 x 17



Item DDP5B - Black calendar with Julian and Contractor dates.



Item DDP5D - Blue and Gold calendar with Julian and Contractor dates.

# DESK PADS

## Size: 21 3/4 x 17

Paper Stock: 60 lb. white offset, printed one or two standard colors, one side. Padded at top with 13 sheets to a pad with chipboard back.

Corners: Two corners at bottom of pad. Leather-like material (see colors below). Optional imprinted corner foil stamped in one color. Choose gold, silver, copper, or white imprint. Chocolate, thunder gray, and cobalt blue may be debossed. See prices below.

Standard Features: December - December (13 months) preprinted calendar. Twelve month reference calendar standard at bottom of each layout. Company logo and information printed in imprint areas shown.

Packaging: Bulk packed in cartons.

## **3 Step Ordering** 1 Layout 2 Ink Color 3 Corner Colo