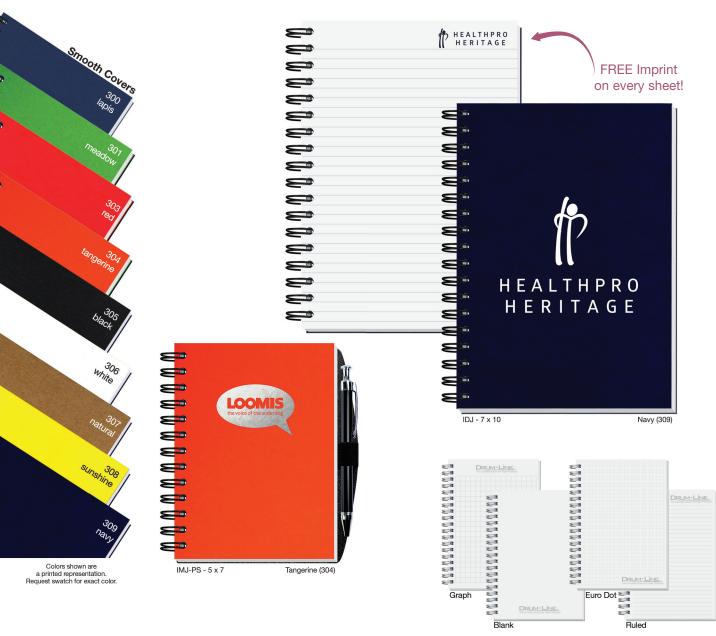

### 33 Notebooks

One to full color lightweight covers with coil binding

#### FREE Calendar Insert!

With 5" x 7" and 7" x 10" Journals.

|    |                                                                                                                                                      |                                                                                                                                                                                                                                                                                                                                                                                                                                                                                                          | JANUARY<br>8 M T W T F                                                                                                             |                                                                                                                                                                                                                                                                                                                                                                                                                                                                                                                                                                                                                                                                                                                                                                                                                                                                                                                                                                                                                                                                                                         | MARCH<br>8 M T V 7 F 8<br>7 Å 9 10 11 12 13<br>14 15 16 17 16 19 20<br>21 22 23 24 25 26 27<br>25 29 0 31            | 63         |
|----|------------------------------------------------------------------------------------------------------------------------------------------------------|----------------------------------------------------------------------------------------------------------------------------------------------------------------------------------------------------------------------------------------------------------------------------------------------------------------------------------------------------------------------------------------------------------------------------------------------------------------------------------------------------------|------------------------------------------------------------------------------------------------------------------------------------|---------------------------------------------------------------------------------------------------------------------------------------------------------------------------------------------------------------------------------------------------------------------------------------------------------------------------------------------------------------------------------------------------------------------------------------------------------------------------------------------------------------------------------------------------------------------------------------------------------------------------------------------------------------------------------------------------------------------------------------------------------------------------------------------------------------------------------------------------------------------------------------------------------------------------------------------------------------------------------------------------------------------------------------------------------------------------------------------------------|----------------------------------------------------------------------------------------------------------------------|------------|
|    |                                                                                                                                                      | 0005                                                                                                                                                                                                                                                                                                                                                                                                                                                                                                     | 3 4 5 6 7<br>10 11 12 13 14 15<br>17 18 19 20 21 22<br>24 25 26 27 28 25                                                           | 9 30 28                                                                                                                                                                                                                                                                                                                                                                                                                                                                                                                                                                                                                                                                                                                                                                                                                                                                                                                                                                                                                                                                                                 | 11 19415                                                                                                             |            |
| 23 | JANUARY<br>8 M T W T F 8<br>5 6 7 8 9 10 11<br>12 13 7 8 9 10 11<br>19 20 21 22 23 34<br>26 29 20 21 22 33 44<br>27 29 20 21 22 33 44<br>28 29 30 21 | 2025                                                                                                                                                                                                                                                                                                                                                                                                                                                                                                     | MARCH<br>S M T W T F S<br>2 3 4 5 6 7 8                                                                                            | MAY         F         S         M         T         W         T         S         S         M         T         W         T         S         S         M         T         W         T         S         S         M         T         W         T         S         S         M         T         W         T         S         S         M         T         W         T         S         S         M         T         W         T         S         S         M         T         W         T         S         S         M         T         W         T         S         S         S         S         S         S         S         S         S         S         S         S         S         S         S         S         S         S         S         S         S         S         S         S         S         S         S         S         S         S         S         S         S         S         S         S         S         S         S         S         S         S         S         S         S         S         S         S         S         S         S         S | <b>S M T W T F S</b><br>1 2 3 4 5<br>6 7 8 9 10 11 12<br>13 14 15 16 17 10 19<br>20 21 22 23 24 25 25<br>27 25 29 30 | 23         |
| 20 | 5 6 7 8 9 10 17 18<br>12 13 14 15 16 17 18<br>19 20 27 28 29 30 31<br>APRIL                                                                          | 2 3 4 5 6 7 8<br>9 10 11 12 13 14 15<br>16 17 18 19 27 28<br>23 24 25 26 27 28<br>MAY                                                                                                                                                                                                                                                                                                                                                                                                                    | 2 3 4 5 6 7 8<br>9 10 11 12 13 14 15<br>16 17 14 12 23 24 25<br>23 24 25 26 27 28 29<br>30 31                                      | AUGUST                                                                                                                                                                                                                                                                                                                                                                                                                                                                                                                                                                                                                                                                                                                                                                                                                                                                                                                                                                                                                                                                                                  |                                                                                                                      |            |
| 23 | 8 M T V T F 8<br>6 7 1 2 3 4 5<br>6 7 1 2 10 10 11 12 13<br>13 14 15 16 10 12 18 12<br>20 21 22 23 24 25 28                                          | <b>MAT</b><br><b>S M T W T F 8</b><br>4 0714 0500000000000000000000000000000000000                                                                                                                                                                                                                                                                                                                                                                                                                       | S M T W F F 8<br>1 2 3 4 5 6 7<br>0 9 10 11 12 13 14<br>15 16 17 18 19 27 28<br>22 23 24 25 26 27 28                               | S S M 7 W T F S<br>3 1 2 3 4 5 6 7<br>5 10 8 9 10 11 12 13 14<br>5 17 15 16 17 18 19 20 27 28<br>5 10 21 29 30 21<br>NOVEMBER                                                                                                                                                                                                                                                                                                                                                                                                                                                                                                                                                                                                                                                                                                                                                                                                                                                                                                                                                                           | 0 0 7 8 9 10 11<br>12 13 14 15 16 17 18<br>19 20 27 28 29 30<br>DECEMBER                                             | <b>B</b> 3 |
| 2  |                                                                                                                                                      | AUGUST                                                                                                                                                                                                                                                                                                                                                                                                                                                                                                   | SEPTEMBER<br>S M T W T F S<br>1 2 3 4 5 6                                                                                          | S M T W T F S<br>0 7 8 9 10 11 12 13<br>14 15 16 17 13 19 20<br>14 15 16 17 13 19 20<br>21 22 23 24 23 26 27<br>20 21 22 23                                                                                                                                                                                                                                                                                                                                                                                                                                                                                                                                                                                                                                                                                                                                                                                                                                                                                                                                                                             | S M T W T F S<br>5 6 7 7 8 16 17 18<br>12 13 14 15 16 17 18<br>19 27 28 29 30 31                                     |            |
| 23 | <b>S M T W T F S</b><br>6 7 8 9 10 11 125<br>13 14 15 16 17 18 19<br>20 21 22 23 24 25 28<br>27 28 29 30 31                                          | S M T W T F S2<br>3 4 52 57 4 59 5<br>107 18 19 20<br>107 18 19 20<br>24 52 30<br>107 18 19 20<br>24 52 30<br>107 18 19 20<br>24 52 30<br>25 30<br>26 30<br>27 4 52 30<br>28 30<br>29 30<br>31                                                                                                                                                                                                                                                                                                           | 7 8 9 10 11 12 13<br>14 15 16 17 16 19 20<br>21 22 23 24 25 26 27<br>28 29 30                                                      | NOTES                                                                                                                                                                                                                                                                                                                                                                                                                                                                                                                                                                                                                                                                                                                                                                                                                                                                                                                                                                                                                                                                                                   | 3788887                                                                                                              |            |
| 2  | OCTOBER<br>S M T W T F S<br>5 6 7 8 9 10 11<br>12 13 14 15 16 17 18<br>19 20 21 20 20 31<br>26 27 20 20 30 31                                        | NOVEMBER<br>S M T W T F S<br>2 3 4 5 6 7 8<br>9 10 11 12 13 14 15<br>16 17 18 19 20 21 22<br>23 24 25 26 27 28 29<br>30                                                                                                                                                                                                                                                                                                                                                                                  | DECEMBER<br>S M T W T F S<br>1 2 3 4 5 6<br>7 8 9 10 11 12 13<br>14 15 16 17 18 20<br>21 22 23 24 25 26 27<br>29 20 31             |                                                                                                                                                                                                                                                                                                                                                                                                                                                                                                                                                                                                                                                                                                                                                                                                                                                                                                                                                                                                                                                                                                         |                                                                                                                      | 63         |
| 23 | 26 27 28 29 30 31                                                                                                                                    |                                                                                                                                                                                                                                                                                                                                                                                                                                                                                                          | 28 29 30 31                                                                                                                        |                                                                                                                                                                                                                                                                                                                                                                                                                                                                                                                                                                                                                                                                                                                                                                                                                                                                                                                                                                                                                                                                                                         |                                                                                                                      |            |
| 2  | JANUARY<br>S M T W T F S<br>4 5 6 7 8 9 10                                                                                                           | 2026<br>FEBRUARY                                                                                                                                                                                                                                                                                                                                                                                                                                                                                         | MARCH<br>S M T V T F S<br>1 2 3 4 5 6 7<br>8 9 10 11 12 13 14<br>15 16 17 18 19 021<br>22 23 24 25 26 27 28<br>22 30 4 25 26 27 28 |                                                                                                                                                                                                                                                                                                                                                                                                                                                                                                                                                                                                                                                                                                                                                                                                                                                                                                                                                                                                                                                                                                         |                                                                                                                      | <b>B</b>   |
| 2  | 4 5 13 14 12 15 14 12 15 14 12 15 14 12 15 14 12 15 15 15 15 15 15 15 15 15 15 15 15 15                                                              | 10 10 11 12 13 14<br>15 10 17 18 18 18 17<br>12 13 14 18 18 18 17<br>MAY                                                                                                                                                                                                                                                                                                                                                                                                                                 | 29 50 51<br>HIME                                                                                                                   |                                                                                                                                                                                                                                                                                                                                                                                                                                                                                                                                                                                                                                                                                                                                                                                                                                                                                                                                                                                                                                                                                                         |                                                                                                                      |            |
| 2  | 5 M T W T F 5<br>5 8 7 8 9 10 17<br>12 13 14 15 16 17 18<br>19 20 21 22 23 24<br>26 27 26 22 32                                                      | <b>5</b> M T W T F S<br>3 4 5 6 7 8 9<br>10 11 12 13 14 15 16<br>17 10 19 20 21 22 23<br>24 25 26 27 28 29 30<br>31                                                                                                                                                                                                                                                                                                                                                                                      | 5 M T W T F S<br>1 2 3 4 5 6<br>7 8 9 10 11 12 13<br>14 15 16 17 18 19 20<br>21 22 23 24 25 26 27<br>28 29 30                      |                                                                                                                                                                                                                                                                                                                                                                                                                                                                                                                                                                                                                                                                                                                                                                                                                                                                                                                                                                                                                                                                                                         |                                                                                                                      | 23         |
| 23 | JULY<br>5 M T W T F S<br>1 2 3 4                                                                                                                     | AUGUST                                                                                                                                                                                                                                                                                                                                                                                                                                                                                                   | SEPTEMBER<br>S M T W T F S                                                                                                         |                                                                                                                                                                                                                                                                                                                                                                                                                                                                                                                                                                                                                                                                                                                                                                                                                                                                                                                                                                                                                                                                                                         | -Gre AB 10513   USAMADE                                                                                              |            |
| 23 | 5 M T W T F S<br>5 6 7 8 910 11<br>12 13 14 15 16 17 18<br>19 20 21 22 23 24 25<br>26 27 26 29 30 31                                                 | $\begin{smallmatrix}&&&&&\\&&&&&\\&&&&&&\\&&&&&&\\&&&&&&\\&&&&&&$                                                                                                                                                                                                                                                                                                                                                                                                                                        | $\begin{smallmatrix}&1&2&3&4&5\\6&7&0&9&10&11&12\\13&145&16&10&11&12\\20&21&22&23&24&25&26\\27&20&29&20&1\end{smallmatrix}$        | Der                                                                                                                                                                                                                                                                                                                                                                                                                                                                                                                                                                                                                                                                                                                                                                                                                                                                                                                                                                                                                                                                                                     | TOR AR BEN ULA MADE                                                                                                  | _          |
| 23 | OCTOBER<br>5 M T W T F 5<br>4 5 6 7 8 9 10<br>11 12 13 14 15 16 17<br>18 19 20 21 22 23 24<br>25 26 27 28 29 30 31                                   | NOVEMBER           5         M         T         W         T         6         7           1         2         3         4         5         6         7           8         9         10         11         12         13         14           15         16         17         18         19         20         21           22         23         24         25         26         27         28           29         30         20         20         21         25         26         27         28 | DECEMBER<br>5 M 1 W 7 F 5<br>6 7 8 8 10 11 12<br>13 14 15 16 17 18 19<br>20 21 22 23 24 25 26<br>27 28 29 30 31                    |                                                                                                                                                                                                                                                                                                                                                                                                                                                                                                                                                                                                                                                                                                                                                                                                                                                                                                                                                                                                                                                                                                         |                                                                                                                      |            |
| _  |                                                                                                                                                      |                                                                                                                                                                                                                                                                                                                                                                                                                                                                                                          |                                                                                                                                    |                                                                                                                                                                                                                                                                                                                                                                                                                                                                                                                                                                                                                                                                                                                                                                                                                                                                                                                                                                                                                                                                                                         |                                                                                                                      |            |

#### Sheet Imprints Add Value! Available on as few as 100 pieces!

(more layout ideas on page 30)

| 8 8 8                | Memo No. |
|----------------------|----------|
| Su Mo Tu We Th Fr Sa | Date//   |
|                      |          |
|                      |          |
|                      |          |
|                      |          |
|                      |          |
|                      |          |
|                      |          |
|                      |          |
|                      |          |
|                      |          |
|                      |          |
|                      |          |
|                      |          |
|                      |          |
|                      |          |
|                      |          |
|                      |          |
|                      |          |
|                      |          |
|                      |          |
|                      |          |
|                      |          |
|                      |          |
|                      |          |
|                      |          |
|                      |          |