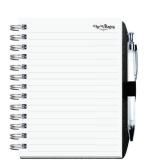

**Covers:** Sturdy heavyweight paperboard or poly, foil stamped in one standard color. See covers on page 4.

**Back Cover (-PS):** Black heavyweight pen safe back with elastic closure/bookmark and pen loop. A free Dynamic Pen comes inserted in loop.

**Inside Sheets:** 60 lb. white offset, light gray rules or graph printed on both sides. **1000: NO EXTRA CHARGE for logo in one standard color** on front of each sheet with rules or graph on back, OR 2 colors printed one side with blank back.

Binding: Wire-O bound on left side in black, pewter, or white.

**Packaging:** Shrink-wrapped – 50 sheet journals, 10 per package. 100 sheet journals, 5 per package.

DJ2-PS - 7 x 10

Natural (003)