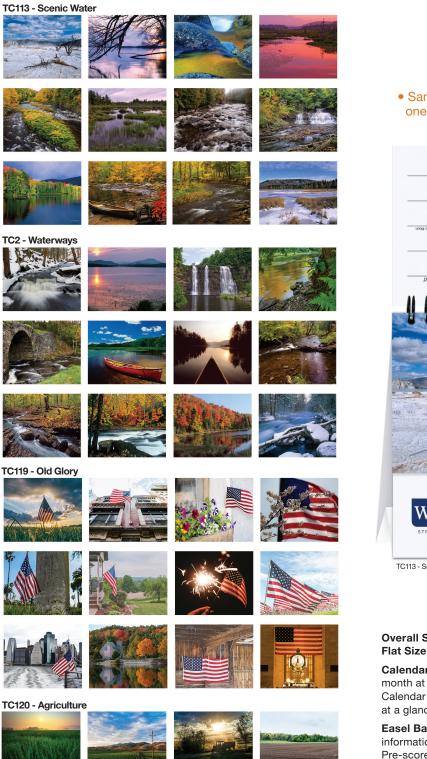

---|-----|-----|-----|-----|-----|--|
| SU         | Ν | MON        | TUE | WED | THU | FRI | SAT |  |
|            |   |            |     | 1   | 2   | 3   | 4   |  |
| 5          |   | 6          | 7   | 8   | 9   | 10  | 11  |  |
| 12         | 2 | 1 <b>3</b> | 14  | 15  | 16  | 17  | 18  |  |
| 1          | 9 | 20         | 21  | 22  | 23  | 24  | 25  |  |
| 20         | 6 | 27         | 28  | 29  | 30  |     |     |  |
|            |   |            |     |     |     |     |     |  |

WALLS Dental Implant and Oral Surgical Arts

TC118 - Peaceful Peaks





TC115 - American Coasts



5

David A. Walls, DDS, MD wallsoralsurgerymodesto.com (209) 522-9963





TC117 - Serene Sunsets







TC110 - Majestic Outdoors / TC111 - Bible Verses

































www.drum-line.com



# TENT DESK

 Same price for one to full color imprint!



TC113 - Scenic Water

Overall Size: 5  $^{13}/_{16}$  x 4  $^{1}/_{2}$  Imprint Area: 5  $^{5}/_{16}$  x 1  $^{1}/_{16}$  Flat Size for Mailing: 5  $^{13}/_{16}$  x 6  $^{1}/_{4}$ 

**Calendar Sheets:** 80 lb. gloss text, 12 calendar sheets, front month at a glance and back month at a glance with room to write. Calendar in black only. Back of the last calendar sheet has a year at a glance calendar for the current year and the next year.

**Easel Back:** White cover stock with company logo and information printed in one to full color on two sides. Pre-scored back folds into an easel to set on a desk. Easel back contains "Emergency Phone Numbers" and "Future Planning."

Binding: Black Wire-O.

## Packaging: Bulk packed in cartons.