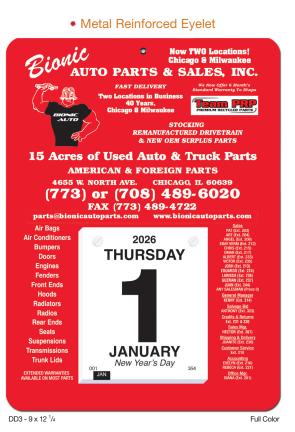

neous information on back of all sheets.

Packaging: Shrink-wrapped 5 per package.

| Plate charge (WCW2/5): \$65.00 per foil color (v).              | (4R)              |
|-----------------------------------------------------------------|-------------------|
| options                                                         | add to base price |
| Additional foil color (WCW2/5)                                  | \$45.00 + 25¢ ea  |
| Alligator embossing                                             | 55¢ ea            |
| Diecut easel back (WCW3/4/6/7)                                  | 25¢ ea            |
| Weekly Refill pads (WRPM - Monday start or WRPS - Sunday start) | 3.00 ea           |
|                                                                 | (V)               |

### DAILY









\* Rich alligator embossing available. See options.

| Item: DD1          | Item: DD2                                |
|--------------------|------------------------------------------|
| Size: 7 x 13       | Size: 6 x 12 <sup>1</sup> / <sub>4</sub> |
| Imprint Area: 5 3/ | 4 x 5 <sup>1</sup> /4                    |

Item: DD3 Size: 9 x 12 <sup>1</sup>/<sub>4</sub>

365 day calendar pad mounted to heavyweight board. Available with full color or foil stamped imprint. See board colors page 4 (excludes poly). See foil colors page 11.

**Calendar Pad:** 4 <sup>1</sup>/<sub>8</sub> x 5, 365 sheet calendar pad printed in black ink only on white offset. Refill pads available.

**Standard Features:** Calendar pad mounted to heavyweight board with white posts and four round corners.

Packagi