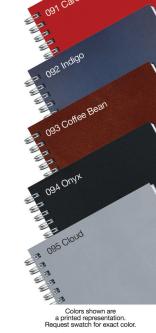

Black (001)

Create a unique promotional journal. Choose smooth, textured, or metallic paperboard or vibrant, durable poly all for one low price.

Colors shown are a printed representation. Request swatch for exact color.