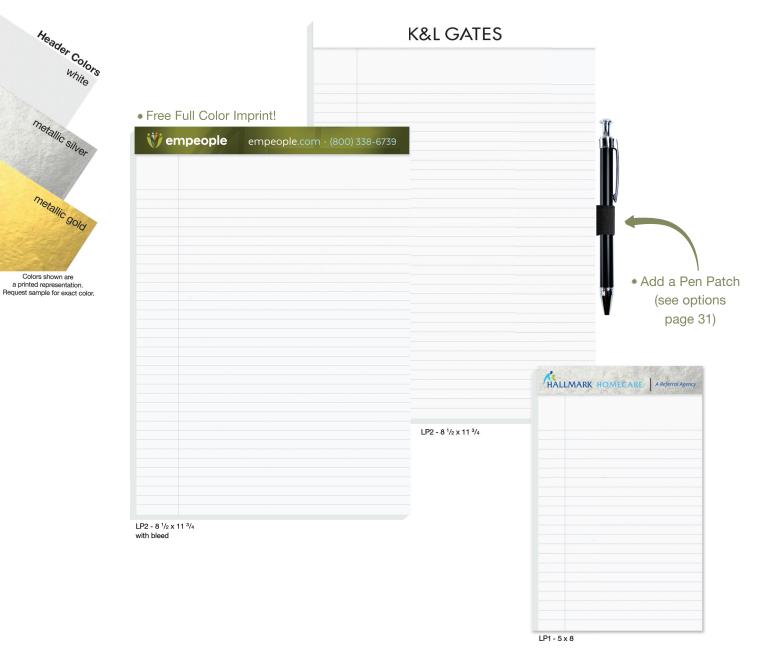

#### Sheet Imprints Add Value! Available on as few as 100 pieces!

(more layout ideas on page 30)

| 8 8 8                | Memo No. |
|----------------------|----------|
| Su Mo Tu We Th Fr Sa | Date//   |
|                      |          |
|                      |          |
|                      |          |
|                      |          |
|                      |          |
|                      |          |
|                      |          |
|                      |          |
|                      |          |
|                      |          |
|                      |          |
|                      |          |
|                      |          |
|                      |          |
|                      |          |
|                      |          |
|                      |          |
|                      |          |
|                      |          |
|                      |          |
|                      |          |
|                      |          |
|                      |          |
|                      |          |
|                      |          |
|                      |          |

**Inside Sheets:** 60 lb. white offset, light gray rules or graph printed on both sides. **1000: NO EXTRA CHARGE for logo in one standard color** on front of each sheet with rules or graph on back, OR 2 colors printed one side with blank back.