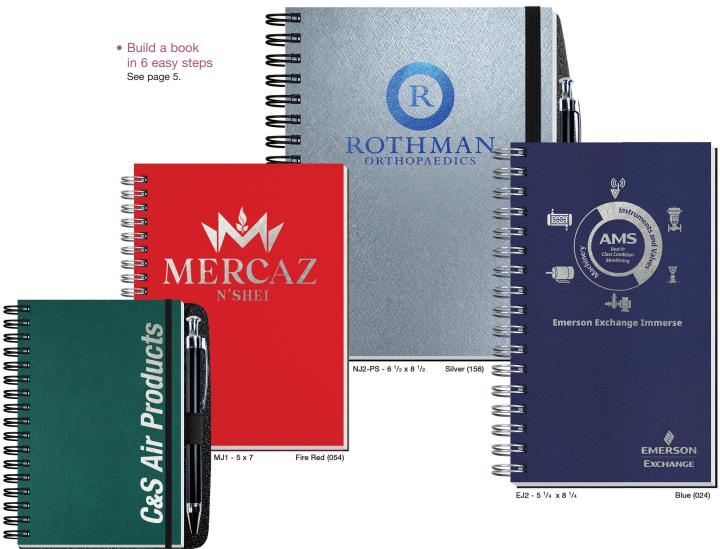

# DRUM-LINE

| Best Selling 2-5<br>Build a book with 27 cover choices<br>Wire-o binding               |
|----------------------------------------------------------------------------------------|
| Embossed 6<br>Alligator skin textured cover<br>50 or 100 sheets                        |
| Shadowbox7Die cut coverFull color insert sheet                                         |
| Flex 8<br>Semi-concealed binding<br>16 cover choices                                   |
| Executive 9<br>Supple, leather-like covers<br>Six different sizes                      |
| Impression 10-13<br>Imprint on every recycled sheet<br>Foil stamped or full color      |
| Full Color14-15Heavyweight gloss coversInsert sheet with clear poly covers             |
| Perfect 16-18<br>Perfect bound with pen<br>Foil stamped, full color, or deboss         |
| Field 19-21<br>Stitched binding<br>Perforated sheets                                   |
| Square 22-23<br>Foil or four color process imprint<br>Paperboard or poly cover choices |
| Recycled covers and paper<br>Recycled Perfect bound                                    |
| Specialty 26-28<br>Wellness and password journals<br>Pipe tally books                  |
| Options 29-32<br>Many add-ons for complete customization<br>Imprinted Pens             |