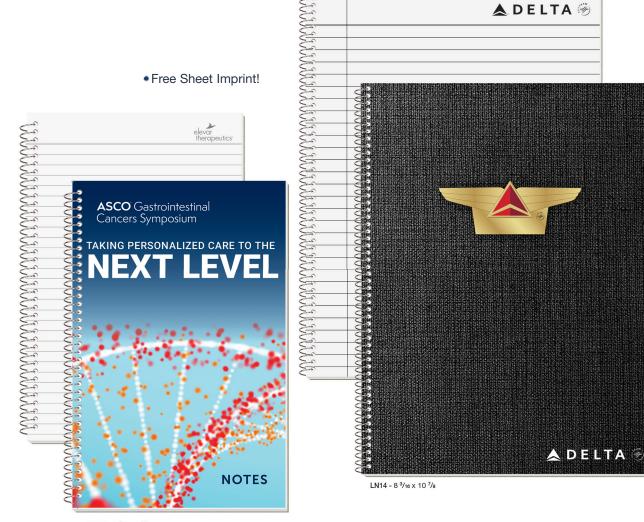

| py changes (incre                                             |                            |            | \$45.00    |          |  |
| Shrink-w                                                                                                     | y item*                                                       | 50¢                        | ea pkg     |            |          |  |
| *Longer production time may be required. (v)<br>For larger quantities or options not listed, call for quote. |                                                               |                            |            |            |          |  |

## **NOTEBOOKS**

Add a Pen Patch (see options

page 31)

# **IMPRINTED SHEETS**



SN14 - 5 3/8 x 8 1/4

SN1 & SN14 Size: 5 3/8 x 8 1/4 Imprint Area: Top Bound: 5 1/8 x 7 5/8 Side Bound: 5 x 7 3/4

LN1 & LN14 Size: 8 3/16 x 10 7/8 Imprint Area: 7 7/16 x 10 3/8

Front Cover: White 15 pt. coated one side, printed spot color(s) or four color process with clear coat.

Back Cover: White heavyweight 24 pt. coated one side. Back imprint available only on white 15 pt. coated one side (see options).

Inside Sheets: 40 sheets, 50 lb. white offset, custom printed one side/ one standard color on each sheet.

Standard Features: SN1 or SN14 - Coil bound on top or side, please specify. LN1 or LN14 - Coil bound on left side. Square corners.

Standard Ink Colors: PMS® 185-Red, Reflex Blue, 348-Green, Pantone Yellow, 021-Orange, 202-Burgundy, Black.

Packaging: Shrink-wrapped 10 per pac