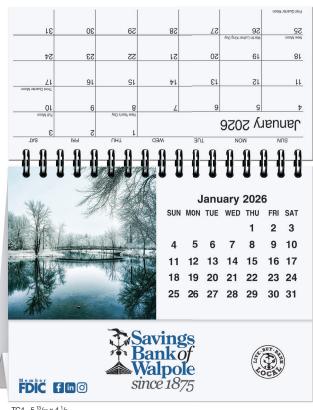

#### FREE Calendar Insert!

With 5" x 7" and 7" x 10" Journals.

|    |                                                                                                                                                      |                                                                                                                                                                                                                                                                                                                                                                                                                                                                                                          | JANUARY<br>8 M T W T F                                                                                                             |                                                                                                                                                                                                                                                                                                                                                                                                                                                                                                                                                                                                                                                                                                                                                                                                                                                                                                                                                                                                                                                                                                         | MARCH<br>8 M T V 7 F 8<br>7 Å 9 10 11 12 13<br>14 15 16 17 16 19 20<br>21 22 23 24 25 26 27<br>25 29 0 31            | 63         |
|----|------------------------------------------------------------------------------------------------------------------------------------------------------|----------------------------------------------------------------------------------------------------------------------------------------------------------------------------------------------------------------------------------------------------------------------------------------------------------------------------------------------------------------------------------------------------------------------------------------------------------------------------------------------------------|------------------------------------------------------------------------------------------------------------------------------------|---------------------------------------------------------------------------------------------------------------------------------------------------------------------------------------------------------------------------------------------------------------------------------------------------------------------------------------------------------------------------------------------------------------------------------------------------------------------------------------------------------------------------------------------------------------------------------------------------------------------------------------------------------------------------------------------------------------------------------------------------------------------------------------------------------------------------------------------------------------------------------------------------------------------------------------------------------------------------------------------------------------------------------------------------------------------------------------------------------|----------------------------------------------------------------------------------------------------------------------|------------|
|    |                                                                                                                                                      | 0005                                                                                                                                                                                                                                                                                                                                                                                                                                                                                                     | 3 4 5 6 7<br>10 11 12 13 14 15<br>17 18 19 20 21 22<br>24 25 26 27 28 25                                                           | 9 30 28                                                                                                                                                                                                                                                                                                                                                                                                                                                                                                                                                                                                                                                                                                                                                                                                                                                                                                                                                                                                                                                                                                 | 11 19415                                                                                                             |            |
| 23 | JANUARY<br>8 M T W T F 8<br>5 6 7 8 9 10 11<br>12 13 7 8 9 10 11<br>19 20 21 22 23 34<br>26 29 20 21 22 33 44<br>27 29 20 21 22 33 44<br>28 29 30 21 | 2025                                                                                                                                                                                                                                                                                                                                                                                                                                                                                                     | MARCH<br>S M T W T F S<br>2 3 4 5 6 7 8                                                                                            | MAY         F         S         M         T         W         T         S         S         M         T         W         T         S         S         M         T         W         T         S         S         M         T         W         T         S         S         M         T         W         T         S         S         M         T         W         T         S         S         M         T         W         T         S         S         M         T         W         T         S         S         M         T         W         T         S         S         S         S         S         S         S         S         S         S         S         S         S         S         S         S         S         S         S         S         S         S         S         S         S         S         S         S         S         S         S         S         S         S         S         S         S         S         S         S         S         S         S         S         S         S         S         S         S         S         S         S | <b>S M T W T F S</b><br>1 2 3 4 5<br>6 7 8 9 10 11 12<br>13 14 15 16 17 10 19<br>20 21 22 23 24 25 25<br>27 25 29 30 | 23         |
| 20 | 5 6 7 8 9 10 17 18<br>12 13 14 15 16 17 18<br>19 20 27 28 29 30 31<br>APRIL                                                                          | 2 3 4 5 6 7 8<br>9 10 11 12 13 14 15<br>16 17 18 19 27 28<br>23 24 25 26 27 28<br>MAY                                                                                                                                                                                                                                                                                                                                                                                                                    | 2 3 4 5 6 7 8<br>9 10 11 12 13 14 15<br>16 17 14 12 23 24 25<br>23 24 25 26 27 28 29<br>30 31                                      | AUGUST                                                                                                                                                                                                                                                                                                                                                                                                                                                                                                                                                                                                                                                                                                                                                                                                                                                                                                                                                                                                                                                                                                  |                                                                                                                      |            |
| 23 | 8 M T V T F 8<br>6 7 1 2 3 4 5<br>6 7 1 2 10 10 11 12 13<br>13 14 15 16 10 12 18 12<br>20 21 22 23 24 25 28                                          | <b>MAT</b><br><b>S M T W T F 8</b><br>4 0714 0500000000000000000000000000000000000                                                                                                                                                                                                                                                                                                                                                                                                                       | S M T W F F 8<br>1 2 3 4 5 6 7<br>0 9 10 11 12 13 14<br>15 16 17 18 19 27 28<br>22 23 24 25 26 27 28                               | S S M 7 W T F S<br>3 1 2 3 4 5 6 7<br>5 10 8 9 10 11 12 13 14<br>5 17 15 16 17 18 19 20 27 28<br>5 10 21 29 30 21<br>NOVEMBER                                                                                                                                                                                                                                                                                                                                                                                                                                                                                                                                                                                                                                                                                                                                                                                                                                                                                                                                                                           | 0 0 7 8 9 10 11<br>12 13 14 15 16 17 18<br>19 20 27 28 29 30<br>DECEMBER                                             | <b>B</b> 3 |
| 2  |                                                                                                                                                      | AUGUST                                                                                                                                                                                                                                                                                                                                                                                                                                                                                                   | SEPTEMBER<br>S M T W T F S<br>1 2 3 4 5 6                                                                                          | S M T W T F S<br>0 7 8 9 10 11 12 13<br>14 15 16 17 13 19 20<br>14 15 16 17 13 19 20<br>21 22 23 24 23 26 27<br>20 21 22 23                                                                                                                                                                                                                                                                                                                                                                                                                                                                                                                                                                                                                                                                                                                                                                                                                                                                                                                                                                             | S M T W T F S<br>5 6 7 7 8 16 17 18<br>12 13 14 15 16 17 18<br>19 27 28 29 30 31                                     |            |
| 23 | <b>S M T W T F S</b><br>6 7 8 9 10 11 125<br>13 14 15 16 17 18 19<br>20 21 22 23 24 25 28<br>27 28 29 30 31                                          | S M T W T F S2<br>3 4 52 57 4 59 5<br>107 18 19 20<br>107 18 19 20<br>24 52 30<br>107 18 19 20<br>24 52 30<br>107 18 19 20<br>24 52 30<br>25 30<br>26 30<br>27 4 52 30<br>28 30<br>29 30<br>31                                                                                                                                                                                                                                                                                                           | 7 8 9 10 11 12 13<br>14 15 16 17 16 19 20<br>21 22 23 24 25 26 27<br>28 29 30                                                      | NOTES                                                                                                                                                                                                                                                                                                                                                                                                                                                                                                                                                                                                                                                                                                                                                                                                                                                                                                                                                                                                                                                                                                   | 3788887                                                                                                              |            |
| 2  | OCTOBER<br>S M T W T F S<br>5 6 7 8 9 10 11<br>12 13 14 15 16 17 18<br>19 20 21 20 20 31<br>26 27 20 20 30 31                                        | NOVEMBER<br>S M T W T F S<br>2 3 4 5 6 7 8<br>9 10 11 12 13 14 15<br>16 17 18 19 20 21 22<br>23 24 25 26 27 28 29<br>30                                                                                                                                                                                                                                                                                                                                                                                  | DECEMBER<br>S M T W T F S<br>1 2 3 4 5 6<br>7 8 9 10 11 12 13<br>14 15 16 17 18 20<br>21 22 23 24 25 26 27<br>29 20 31             |                                                                                                                                                                                                                                                                                                                                                                                                                                                                                                                                                                                                                                                                                                                                                                                                                                                                                                                                                                                                                                                                                                         |                                                                                                                      | 63         |
| 23 | 26 27 28 29 30 31                                                                                                                                    |                                                                                                                                                                                                                                                                                                                                                                                                                                                                                                          | 28 29 30 31                                                                                                                        |                                                                                                                                                                                                                                                                                                                                                                                                                                                                                                                                                                                                                                                                                                                                                                                                                                                                                                                                                                                                                                                                                                         |                                                                                                                      |            |
| 2  | JANUARY<br>S M T W T F S<br>4 5 6 7 8 9 10                                                                                                           | 2026<br>FEBRUARY                                                                                                                                                                                                                                                                                                                                                                                                                                                                                         | MARCH<br>S M T V T F S<br>1 2 3 4 5 6 7<br>8 9 10 11 12 13 14<br>15 16 17 18 19 021<br>22 23 24 25 26 27 28<br>22 30 4 25 26 27 28 |                                                                                                                                                                                                                                                                                                                                                                                                                                                                                                                                                                                                                                                                                                                                                                                                                                                                                                                                                                                                                                                                                                         |                                                                                                                      | <b>B</b>   |
| 2  | 4 5 13 14 12 15 14 12 15 14 12 15 14 12 15 14 12 15 15 15 15 15 15 15 15 15 15 15 15 15                                                              | 10 10 11 12 13 14<br>15 10 17 18 18 18 17<br>12 13 14 18 18 18 17<br>MAY                                                                                                                                                                                                                                                                                                                                                                                                                                 | 29 50 51<br>HIME                                                                                                                   |                                                                                                                                                                                                                                                                                                                                                                                                                                                                                                                                                                                                                                                                                                                                                                                                                                                                                                                                                                                                                                                                                                         |                                                                                                                      |            |
| 2  | 5 M T W T F 5<br>5 8 7 8 9 10 17<br>12 13 14 15 16 17 18<br>19 20 21 22 23 24<br>26 27 26 22 32                                                      | <b>5</b> M T W T F S<br>3 4 5 6 7 8 9<br>10 11 12 13 14 15 16<br>17 10 19 20 21 22 23<br>24 25 26 27 28 29 30<br>31                                                                                                                                                                                                                                                                                                                                                                                      | 5 M T W T F S<br>1 2 3 4 5 6<br>7 8 9 10 11 12 13<br>14 15 16 17 18 19 20<br>21 22 23 24 25 26 27<br>28 29 30                      |                                                                                                                                                                                                                                                                                                                                                                                                                                                                                                                                                                                                                                                                                                                                                                                                                                                                                                                                                                                                                                                                                                         |                                                                                                                      | 23         |
| 23 | JULY<br>5 M T W T F S<br>1 2 3 4                                                                                                                     | AUGUST                                                                                                                                                                                                                                                                                                                                                                                                                                                                                                   | SEPTEMBER<br>S M T W T F S                                                                                                         |                                                                                                                                                                                                                                                                                                                                                                                                                                                                                                                                                                                                                                                                                                                                                                                                                                                                                                                                                                                                                                                                                                         | -Gre AB 10513   USAMADE                                                                                              |            |
| 23 | 5 M T W T F S<br>5 6 7 8 910 11<br>12 13 14 15 16 17 18<br>19 20 21 22 23 24 25<br>26 27 26 29 30 31                                                 | $\begin{smallmatrix}&&&&&\\&&&&&\\&&&&&&\\&&&&&&\\&&&&&&\\&&&&&&$                                                                                                                                                                                                                                                                                                                                                                                                                                        | $\begin{smallmatrix}&1&2&3&4&5\\6&7&0&9&10&11&12\\13&145&16&10&11&12\\20&21&22&23&24&25&26\\27&20&29&20&1\end{smallmatrix}$        | Der                                                                                                                                                                                                                                                                                                                                                                                                                                                                                                                                                                                                                                                                                                                                                                                                                                                                                                                                                                                                                                                                                                     | TOR AR BEN ULA MADE                                                                                                  | _          |
| 23 | OCTOBER<br>5 M T W T F 5<br>4 5 6 7 8 9 10<br>11 12 13 14 15 16 17<br>18 19 20 21 22 23 24<br>25 26 27 28 29 30 31                                   | NOVEMBER           5         M         T         W         T         6         7           1         2         3         4         5         6         7           8         9         10         11         12         13         14           15         16         17         18         19         20         21           22         23         24         25         26         27         28           29         30         20         20         21         25         26         27         28 | DECEMBER<br>5 M 1 W 7 F 5<br>6 7 8 8 10 11 12<br>13 14 15 16 17 18 19<br>20 21 22 23 24 25 26<br>27 28 29 30 31                    |                                                                                                                                                                                                                                                                                                                                                                                                                                                                                                                                                                                                                                                                                                                                                                                                                                                                                                                                                                                                                                                                                                         |                                                                                                                      |            |
| _  |                                                                                                                                                      |                                                                                                                                                                                                                                                                                                                                                                                                                                                                                                          |                                                                                                                                    |                                                                                                                                                                                                                                                                                                                                                                                                                                                                                                                                                                                                                                                                                                                                                                                                                                                                                                                                                                                                                                                                                                         |                                                                                                                      |            |