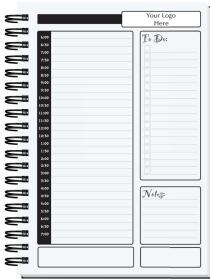

as 100 journals. Contact factory for a quote.

|    |               | YourLogo |
|----|---------------|----------|
| 23 |               | Here     |
| 23 | TOPIC:        | DATE :   |
| 23 | ACTION ITEMS: |          |
|    |               |          |
|    |               |          |
| 23 |               |          |
| 23 |               |          |
|    | NOTES:        |          |
|    |               |          |
|    |               |          |
|    |               |          |
| 23 |               |          |
|    |               |          |
|    |               |          |
| 23 |               |          |
|    |               |          |
|    |               |          |
| 23 |               |          |
| -  |               |          |

Action Items







Note Taking







Hourly Planner

### **OPTIONS**



#### Dividers & Pocket Dividers



100 lb. white tag. Available in journals (except 4 x 6), composition notebooks, and side bound stenographer notebooks only. No imprint available.

#### Gift Card / Business Card Pouches



Two uses in one! As a gift card holder, simply place a gift card into each pouch. As a sales tool, this pouch provides a way to economically personalize journals for each salesperson. An adhesive vinyl pouch on the inside front cover secures the card.



#### Two Year Calendar Insert

| 23  | JANUARY<br>8 M T W F 8 8<br>10 0 0 0 0 0 0 0 0 0 0 0 0 0 0 0 0 0 0