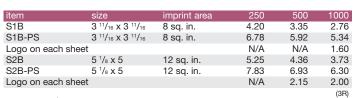

Black (001)

Create a unique promotional journal. Choose smooth, textured, or metallic paperboard or vibrant, durable poly all for one low price.

Colors shown are a printed representation. Request swatch for exact color.