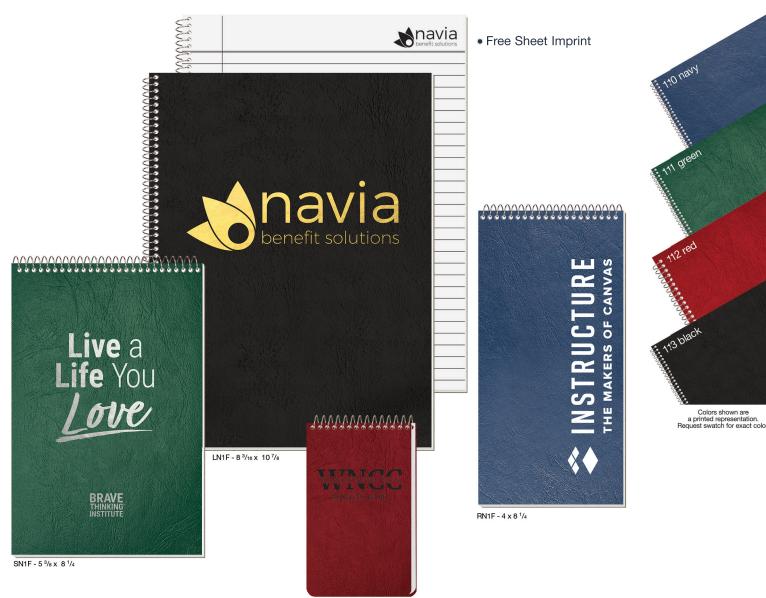

## SHADOWBOX

|                                                                         | 20.0        |
|-------------------------------------------------------------------------|-------------|
|                                                                         | BJ1S        |
|                                                                         | Logo on Ea  |
|                                                                         | 50 sheets w |
|                                                                         | JJ1S-PS     |
| Coverey Heavy weight steek with die out window on front cover and       | MJ1S-PS     |
| <b>Covers:</b> Heavyweight stock with die cut window on front cover and | EJ1S-PS     |
| full color insert sheet showing through window. See paperboard          | NJ1S-PS     |
| cover colors on page 4. Front cover foil stamped in one standard        | DJ1S-PS     |
| color. See foil colors on page 5.                                       | BJ1S-PS     |
|                                                                         | Logo on ead |
| Pen Safe Back Cover (-PS): Black heavyweight pen safe back with         | 100 sheets  |
|                                                                         | 1.100       |

**Pen Safe Back Cover (-PS):** Black heavyweight pen safe back with elastic closure/bookmark and pen loop. A free Dynamic Pen comes inserted in loop. Choose black, frost, blue, or red.

Silver Gray (010)

MJ1S-PS - 5 x 7

**Inside Sheets:** 60 lb. white offset, light gray rules or graph printed on both sides. See options for custom inside sheets.

**Binding:** Wire-O bound on left side in black, pewter, or white. Other colors available on 1000 or more.