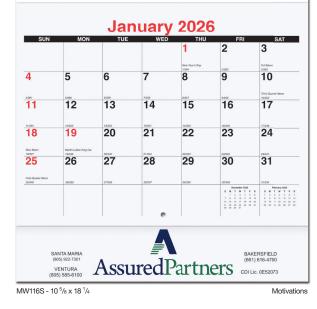

JJ1-PS - 4 x 6

Pine (007)

#### FREE Calendar Insert!

With 5" x 7" and 7" x 10" Journals.

|    |                                                                                                                                                      |                                                                                                                                                                                                                                                                                                                                                                                                                                                                                                          | JANUARY<br>8 M T W T F                                                                                                             |                                                                                                                                                                                                                                                                                                                                                                                                                                                                                                                                                                                                                                                                                                                                                                                                                                                                                                                                                                                                                                                                                                         | MARCH<br>8 M T V 7 F 8<br>7 Å 9 10 11 12 13<br>14 15 16 17 16 19 20<br>21 22 23 24 25 26 27<br>25 29 0 31            | 63         |
|----|------------------------------------------------------------------------------------------------------------------------------------------------------|----------------------------------------------------------------------------------------------------------------------------------------------------------------------------------------------------------------------------------------------------------------------------------------------------------------------------------------------------------------------------------------------------------------------------------------------------------------------------------------------------------|------------------------------------------------------------------------------------------------------------------------------------|---------------------------------------------------------------------------------------------------------------------------------------------------------------------------------------------------------------------------------------------------------------------------------------------------------------------------------------------------------------------------------------------------------------------------------------------------------------------------------------------------------------------------------------------------------------------------------------------------------------------------------------------------------------------------------------------------------------------------------------------------------------------------------------------------------------------------------------------------------------------------------------------------------------------------------------------------------------------------------------------------------------------------------------------------------------------------------------------------------|----------------------------------------------------------------------------------------------------------------------|------------|
|    |                                                                                                                                                      | 0005                                                                                                                                                                                                                                                                                                                                                                                                                                                                                                     | 3 4 5 6 7<br>10 11 12 13 14 15<br>17 18 19 20 21 22<br>24 25 26 27 28 25                                                           | 9 30 28                                                                                                                                                                                                                                                                                                                                                                                                                                                                                                                                                                                                                                                                                                                                                                                                                                                                                                                                                                                                                                                                                                 | 11 19415                                                                                                             |            |
| 23 | JANUARY<br>8 M T W T F 8<br>5 6 7 8 9 10 11<br>12 13 7 8 9 10 11<br>19 20 21 22 23 34<br>26 29 20 21 22 33 44<br>27 29 20 21 22 33 44<br>28 29 30 21 | 2025                                                                                                                                                                                                                                                                                                                                                                                                                                                                                                     | MARCH<br>S M T W T F S<br>2 3 4 5 6 7 8                                                                                            | MAY         F         S         M         T         W         T         S         S         M         T         W         T         S         S         M         T         W         T         S         S         M         T         W         T         S         S         M         T         W         T         S         S         M         T         W         T         S         S         M         T         W         T         S         S         M         T         W         T         S         S         M         T         W         T         S         S         S         S         S         S         S         S         S         S         S         S         S         S         S         S         S         S         S         S         S         S         S         S         S         S         S         S         S         S         S         S         S         S         S         S         S         S         S         S         S         S         S         S         S         S         S         S         S         S         S         S | <b>S M T W T F S</b><br>1 2 3 4 5<br>6 7 8 9 10 11 12<br>13 14 15 16 17 10 19<br>20 21 22 23 24 25 25<br>27 25 29 30 | 23         |
| 20 | 5 6 7 8 9 10 17 18<br>12 13 14 15 16 17 18<br>19 20 27 28 29 30 31<br>APRIL                                                                          | 2 3 4 5 6 7 8<br>9 10 11 12 13 14 15<br>16 17 18 19 27 28<br>23 24 25 26 27 28<br>MAY                                                                                                                                                                                                                                                                                                                                                                                                                    | 2 3 4 5 6 7 8<br>9 10 11 12 13 14 15<br>16 17 14 12 23 24 25<br>23 24 25 26 27 28 29<br>30 31                                      | AUGUST                                                                                                                                                                                                                                                                                                                                                                                                                                                                                                                                                                                                                                                                                                                                                                                                                                                                                                                                                                                                                                                                                                  |                                                                                                                      |            |
| 23 | 8 M T V T F 8<br>6 7 1 2 3 4 5<br>6 7 1 2 10 10 11 12 13<br>13 14 15 16 10 12 18 12<br>20 21 22 23 24 25 28                                          | <b>MAT</b><br><b>S M T W T F 8</b><br>4 0714 0500000000000000000000000000000000000                                                                                                                                                                                                                                                                                                                                                                                                                       | S M T W F F 8<br>1 2 3 4 5 6 7<br>0 9 10 11 12 13 14<br>15 16 17 18 19 27 28<br>22 23 24 25 26 27 28                               | S S M 7 W T F S<br>3 1 2 3 4 5 6 7<br>5 10 8 9 10 11 12 13 14<br>5 17 15 16 17 18 19 20 27 28<br>5 10 21 29 30 21<br>NOVEMBER                                                                                                                                                                                                                                                                                                                                                                                                                                                                                                                                                                                                                                                                                                                                                                                                                                                                                                                                                                           | 0 0 7 8 9 10 11<br>12 13 14 15 16 17 18<br>19 20 27 28 29 30<br>DECEMBER                                             | <b>B</b> 3 |
| 2  |                                                                                                                                                      | AUGUST                                                                                                                                                                                                                                                                                                                                                                                                                                                                                                   | SEPTEMBER<br>S M T W T F S<br>1 2 3 4 5 6                                                                                          | S M T W T F S<br>0 7 8 9 10 11 12 13<br>14 15 16 17 13 19 20<br>14 15 16 17 13 19 20<br>21 22 23 24 23 26 27<br>20 21 22 23                                                                                                                                                                                                                                                                                                                                                                                                                                                                                                                                                                                                                                                                                                                                                                                                                                                                                                                                                                             | S M T W T F S<br>5 6 7 7 8 16 17 18<br>12 13 14 15 16 17 18<br>19 27 28 29 30 31                                     |            |
| 23 | <b>S M T W T F S</b><br>6 7 8 9 10 11 125<br>13 14 15 16 17 18 19<br>20 21 22 23 24 25 28<br>27 28 29 30 31                                          | S M T W T F S2<br>3 4 52 57 4 59 5<br>107 18 19 20<br>107 18 19 20<br>24 52 30<br>107 18 19 20<br>24 52 30<br>107 18 19 20<br>24 52 30<br>25 30<br>26 30<br>27 4 52 30<br>28 30<br>29 30<br>31                                                                                                                                                                                                                                                                                                           | 7 8 9 10 11 12 13<br>14 15 16 17 16 19 20<br>21 22 23 24 25 26 27<br>28 29 30                                                      | NOTES                                                                                                                                                                                                                                                                                                                                                                                                                                                                                                                                                                                                                                                                                                                                                                                                                                                                                                                                                                                                                                                                                                   | 3788887                                                                                                              |            |
| 2  | OCTOBER<br>S M T W T F S<br>5 6 7 8 9 10 11<br>12 13 14 15 16 17 18<br>19 20 21 20 20 31<br>26 27 20 20 30 31                                        | NOVEMBER<br>S M T W T F S<br>2 3 4 5 6 7 8<br>9 10 11 12 13 14 15<br>16 17 18 19 20 21 22<br>23 24 25 26 27 28 29<br>30                                                                                                                                                                                                                                                                                                                                                                                  | DECEMBER<br>S M T W T F S<br>1 2 3 4 5 6<br>7 8 9 10 11 12 13<br>14 15 16 17 18 20<br>21 22 23 24 25 26 27<br>29 20 31             |                                                                                                                                                                                                                                                                                                                                                                                                                                                                                                                                                                                                                                                                                                                                                                                                                                                                                                                                                                                                                                                                                                         |                                                                                                                      | 63         |
| 23 | 26 27 28 29 30 31                                                                                                                                    |                                                                                                                                                                                                                                                                                                                                                                                                                                                                                                          | 28 29 30 31                                                                                                                        |                                                                                                                                                                                                                                                                                                                                                                                                                                                                                                                                                                                                                                                                                                                                                                                                                                                                                                                                                                                                                                                                                                         |                                                                                                                      |            |
| 2  | JANUARY<br>S M T W T F S<br>4 5 6 7 8 9 10                                                                                                           | 2026<br>FEBRUARY                                                                                                                                                                                                                                                                                                                                                                                                                                                                                         | MARCH<br>S M T V T F S<br>1 2 3 4 5 6 7<br>8 9 10 11 12 13 14<br>15 16 17 18 19 021<br>22 23 24 25 26 27 28<br>22 30 4 25 26 27 28 |                                                                                                                                                                                                                                                                                                                                                                                                                                                                                                                                                                                                                                                                                                                                                                                                                                                                                                                                                                                                                                                                                                         |                                                                                                                      | <b>B</b>   |
| 2  | 4 5 13 14 12 15 14 12 15 14 12 15 14 12 15 14 12 15 15 15 15 15 15 15 15 15 15 15 15 15                                                              | 10 10 11 12 13 14<br>15 10 17 18 18 18 17<br>12 13 14 18 18 18 17<br>MAY                                                                                                                                                                                                                                                                                                                                                                                                                                 | 29 50 51<br>HIME                                                                                                                   |                                                                                                                                                                                                                                                                                                                                                                                                                                                                                                                                                                                                                                                                                                                                                                                                                                                                                                                                                                                                                                                                                                         |                                                                                                                      |            |
| 2  | 5 M T W T F 5<br>5 8 7 8 9 10 17<br>12 13 14 15 16 17 18<br>19 20 21 22 23 24<br>26 27 26 22 32                                                      | <b>5</b> M T W T F S<br>3 4 5 6 7 8 9<br>10 11 12 13 14 15 16<br>17 10 19 20 21 22 23<br>24 25 26 27 28 29 30<br>31                                                                                                                                                                                                                                                                                                                                                                                      | 5 M T W T F S<br>1 2 3 4 5 6<br>7 8 9 10 11 12 13<br>14 15 16 17 18 19 20<br>21 22 23 24 25 26 27<br>28 29 30                      |                                                                                                                                                                                                                                                                                                                                                                                                                                                                                                                                                                                                                                                                                                                                                                                                                                                                                                                                                                                                                                                                                                         |                                                                                                                      | 23         |
| 23 | JULY<br>5 M T W T F S<br>1 2 3 4                                                                                                                     | AUGUST                                                                                                                                                                                                                                                                                                                                                                                                                                                                                                   | SEPTEMBER<br>S M T W T F S                                                                                                         |                                                                                                                                                                                                                                                                                                                                                                                                                                                                                                                                                                                                                                                                                                                                                                                                                                                                                                                                                                                                                                                                                                         | -Gre AB 10513   USAMADE                                                                                              |            |
| 23 | 5 M T W T F S<br>5 6 7 8 910 11<br>12 13 14 15 16 17 18<br>19 20 21 22 23 24 25<br>26 27 26 29 30 31                                                 | $\begin{smallmatrix}&&&&&\\&&&&&\\&&&&&&\\&&&&&&\\&&&&&&\\&&&&&&$                                                                                                                                                                                                                                                                                                                                                                                                                                        | $\begin{smallmatrix}&1&2&3&4&5\\6&7&0&9&10&11&12\\13&145&16&10&11&12\\20&21&22&23&24&25&26\\27&20&29&20&1\end{smallmatrix}$        | Der                                                                                                                                                                                                                                                                                                                                                                                                                                                                                                                                                                                                                                                                                                                                                                                                                                                                                                                                                                                                                                                                                                     | TOR AR BEN ULA MADE                                                                                                  | _          |
| 23 | OCTOBER<br>5 M T W T F 5<br>4 5 6 7 8 9 10<br>11 12 13 14 15 16 17<br>18 19 20 21 22 23 24<br>25 26 27 28 29 30 31                                   | NOVEMBER           5         M         T         W         T         6         7           1         2         3         4         5         6         7           8         9         10         11         12         13         14           15         16         17         18         19         20         21           22         23         24         25         26         27         28           29         30         20         20         21         25         26         27         28 | DECEMBER<br>5 M 1 W 7 F 5<br>6 7 8 8 10 11 12<br>13 14 15 16 17 18 19<br>20 21 22 23 24 25 26<br>27 28 29 30 31                    |                                                                                                                                                                                                                                                                                                                                                                                                                                                                                                                                                                                                                                                                                                                                                                                                                                                                                                                                                                                                                                                                                                         |                                                                                                                      |            |
| _  |                                                                                                                                                      |                                                                                                                                                                                                                                                                                                                                                                                                                                                                                                          |                                                                                                                                    |                                                                                                                                                                                                                                                                                                                                                                                                                                                                                                                                                                                                                                                                                                                                                                                                                                                                                                                                                                                                                                                                                                         |                                                                                                                      |            |

**Covers:** Sturdy heavyweight paperboard or poly, foil stamped in one standard color. See covers on page 4.

**Back Cover (-PS):** Black heavyweight pen safe back with elastic closure/bookmark and pen loop. A free Dynamic Pen comes inserted in loop.

**Inside Sheets:** 60 lb. white offset, light gray rules or graph printed on both sides. **1000: NO EXTRA CHARGE for logo in one standard color** on front of each sheet with rules or graph on back, OR 2 colors printed one side with blank back.

Binding: Wire-O bound on left side in black, pewter, or white.

**Packaging:** Shrink-wrapped – 50 sheet journals, 10 per package. 100 sheet journals, 5 per package.

DJ2-PS - 7 x 10

Natural (003)