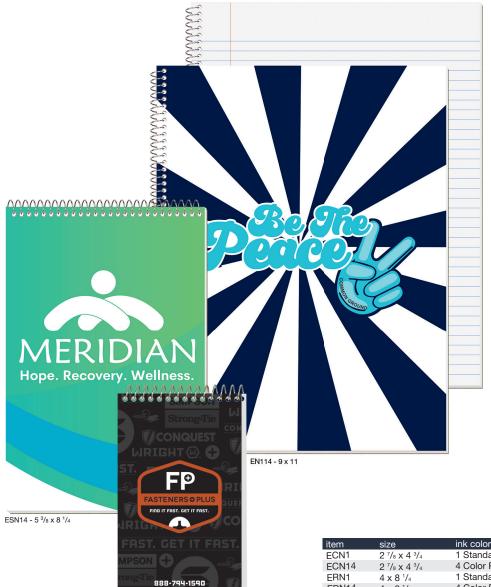

### EMBOSSED

True Red (005)

MJ1B- 5 x 7

**Cover:** Heavyweight 80 pt. paperboard with embossed alligator pattern, foil stamped in one standard color.

**Back Cover (-PS):** Black heavyweight pen safe back with elastic closure/bookmark and pen loop. A free Dynamic Pen comes inserted in loop. Choose black, frost, blue, or red.

**Inside Sheets:** 60 lb. white offset, light gray rules or graph printed on both sides. **1000: NO EXTRA CHARGE for logo in one standard color** on front of each sheet with rules or graph on back, OR 2 colors printed one side with blank back.

Binding: Wire-O bound on left side in black, pewter, or white.

**Packaging:** Shrink-wrapped – 50 sheet journals, 10 per package. 100 sheet journals, 5 per package.

| options                                   | add to base price                          |
|-------------------------------------------|--------------------------------------------|
| Additional foil color or imprint location | \$45.00 + 25¢ ea                           |
| Larger imprint area \$1                   | .50 per sq. in. over standard imprint area |
| Foil colors other than standard*          | \$80.00 per color                          |
| Ink colors other than standard on inside  | sheets \$65.00 ea                          |
| Custom inside sheets                      | \$65.00 + run charge if applicable         |
| Shrink-wrap with one specialty item*      | 50¢ ea                                     |
| Pen imprint (one color - see page 32)     | 60¢ ea                                     |
|                                           | (v)                                        |