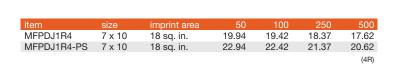

| DJ2                 | 7 x 10                                                        | 18 sq. in.   | 10.26 | 9.53  | 9.33  | 8.83  |
|---------------------|---------------------------------------------------------------|--------------|-------|-------|-------|-------|
| BJ2                 | 8 <sup>1</sup> / <sub>2</sub> x 11                            | 18 sq. in.   | 10.88 | 10.10 | 9.89  | 9.41  |
| Logo on Each Sheet  |                                                               |              | 4.00  | 2.00  | 1.68  | FREE! |
| 100 sheets with pen | size                                                          | imprint area | 100   | 250   | 500   | 1000  |
| JJ2-PS              | 4 x 6                                                         | 12 sq. in.   | 9.66  | 9.03  | 8.36  | 7.96  |
| MJ2-PS              | 5 x 7                                                         | 16 sq. in.   | 10.91 | 9.88  | 9.65  | 9.10  |
| EJ2-PS              | 5 <sup>1</sup> / <sub>4</sub> x 8 <sup>1</sup> / <sub>4</sub> | 16 sq. in.   | 12.08 | 11.46 | 10.97 | 10.34 |
| NJ2-PS              | 6 <sup>1</sup> / <sub>2</sub> x 8 <sup>1</sup> / <sub>2</sub> | 16 sq. in.   | 12.98 | 11.85 | 11.39 | 11.27 |
| DJ2-PS              | 7 x 10                                                        | 18 sq. in.   | 13.26 | 12.53 | 12.33 | 11.83 |
| BJ2-PS              | 8 <sup>1</sup> / <sub>2</sub> x 11                            | 18 sq. in.   | 13.88 | 13.10 | 12.89 | 12.41 |
| Logo on Each Sheet  |                                                               |              | 4.00  | 2.00  | 1.68  | FREE! |
| -<br>Di i i dos oo  | <pre></pre>                                                   |              |       |       |       | (4R)  |