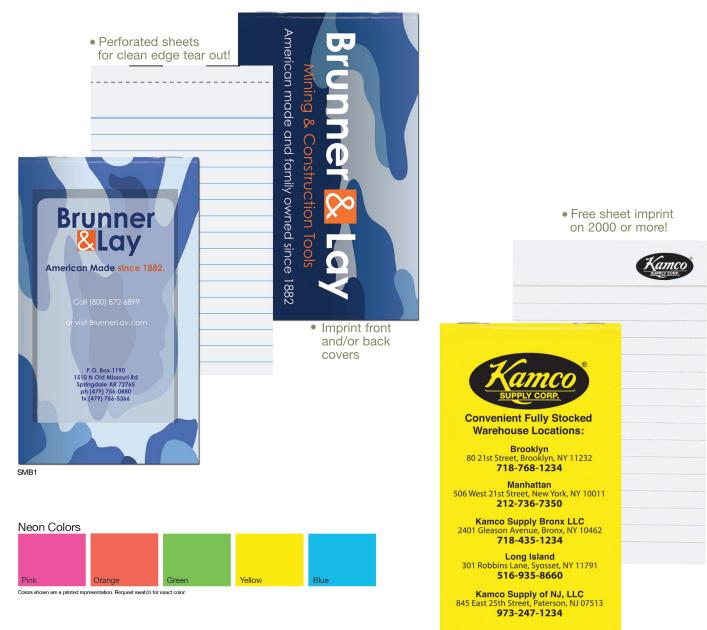

Black (001)

Create a unique promotional journal. Choose smooth, textured, or metallic paperboard or vibrant, durable poly all for one low price.

Colors shown are a printed representation. Request swatch for exact color.