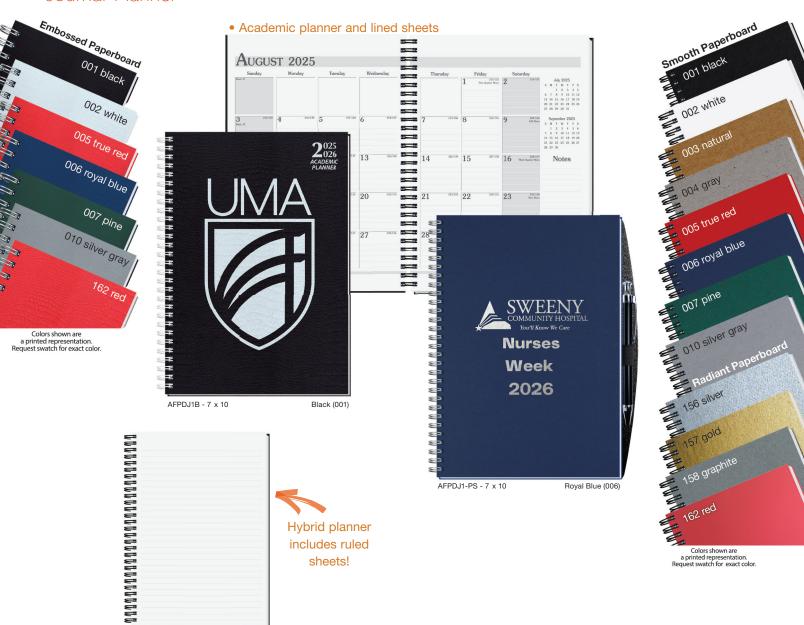

**Covers:** Sturdy heavyweight paperboard or poly, foil stamped in one standard color. See covers on page 4.

**Back Cover (-PS):** Black heavyweight pen safe back with elastic closure/bookmark and pen loop. A free Dynamic Pen comes inserted in loop.

**Inside Sheets:** 60 lb. white offset, light gray rules or graph printed on both sides. **1000: NO EXTRA CHARGE for logo in one standard color** on front of each sheet with rules or graph on back, OR 2 colors printed one side with blank back.

Binding: Wire-O bound on left side in black, pewter, or white.

**Packaging:** Shrink-wrapped – 50 sheet journals, 10 per package. 100 sheet journals, 5 per package.

DJ2-PS - 7 x 10

Natural (003)