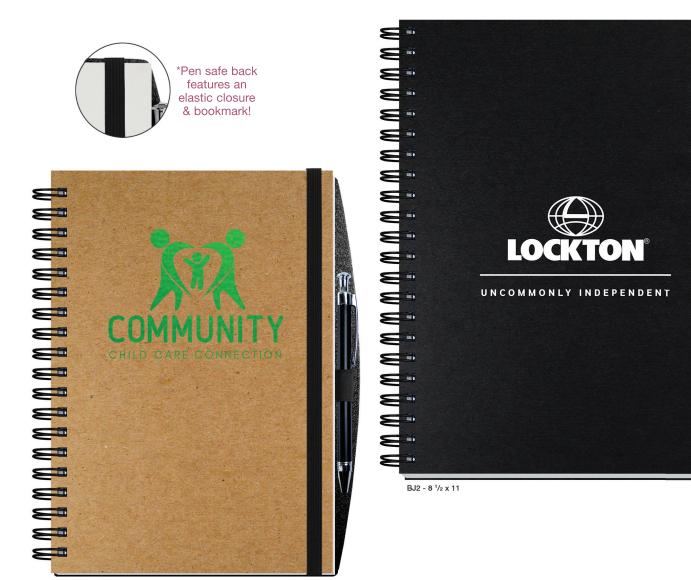

**Covers:** Sturdy heavyweight paperboard or poly, foil stamped in one standard color. See covers on page 4.

**Back Cover (-PS):** Black heavyweight pen safe back with elastic closure/bookmark and pen loop. A free Dynamic Pen comes inserted in loop.

**Inside Sheets:** 60 lb. white offset, light gray rules or graph printed on both sides. **1000: NO EXTRA CHARGE for logo in one standard color** on front of each sheet with rules or graph on back, OR 2 colors printed one side with blank back.

Binding: Wire-O bound on left side in black, pewter, or white.

**Packaging:** Shrink-wrapped – 50 sheet journals, 10 per package. 100 sheet journals, 5 per package.

DJ2-PS - 7 x 10

Natural (003)