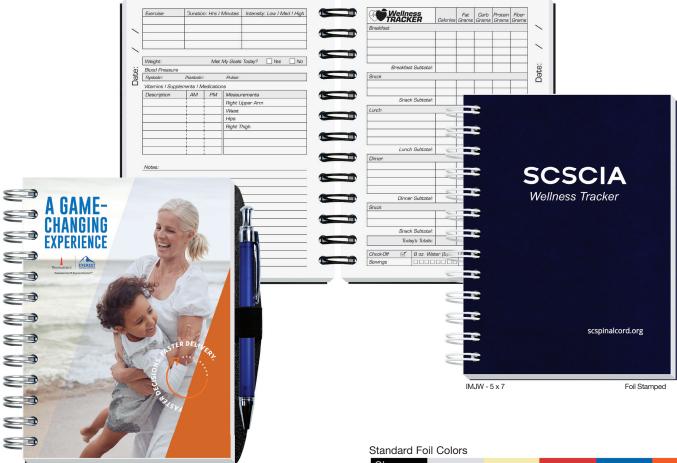

(4R)

Plate charge: \$65.00 per foil color (v) No plate charge on exact reprint orders within 1 year.

## SHADOWBOX

|                                                                         | 20.0        |
|-------------------------------------------------------------------------|-------------|
|                                                                         | BJ1S        |
|                                                                         | Logo on Ea  |
|                                                                         | 50 sheets w |
|                                                                         | JJ1S-PS     |
| Coverey Heavy weight steek with die out window on front cover and       | MJ1S-PS     |
| <b>Covers:</b> Heavyweight stock with die cut window on front cover and | EJ1S-PS     |
| full color insert sheet showing through window. See paperboard          | NJ1S-PS     |
| cover colors on page 4. Front cover foil stamped in one standard        | DJ1S-PS     |
| color. See foil colors on page 5.                                       | BJ1S-PS     |
|                                                                         | Logo on ead |
| Pen Safe Back Cover (-PS): Black heavyweight pen safe back with         | 100 sheets  |
|                                                                         | 1.100       |

**Pen Safe Back Cover (-PS):** Black heavyweight pen safe back with elastic closure/bookmark and pen loop. A free Dynamic Pen comes inserted in loop. Choose black, frost, blue, or red.

Silver Gray (010)

MJ1S-PS - 5 x 7

**Inside Sheets:** 60 lb. white offset, light gray rules or graph printed on both sides. See options for custom inside sheets.

**Binding:** Wire-O bound on left side in black, pewter, or white. Other colors available on 1000 or more.