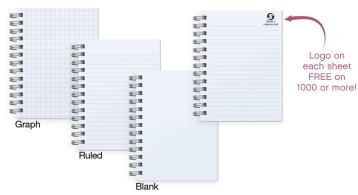

|
|                      |          |
|                      |          |
|                      |          |
|                      |          |
|                      |          |
|                      |          |

Black (001)

Create a unique promotional journal. Choose smooth, textured, or metallic paperboard or vibrant, durable poly all for one low price.











Colors shown are a printed representation. Request swatch for exact color.

### It's simple to order!







6. Pen Color

frost

red



(included with purchase of pen safe back (-PS)



8<sup>1</sup>/2 x 11

blue

black

#### 2. Covers

 Color · Matching back cover or black pen safe (-PS)



\*Pen safe back features an elastic closure & bookmark!

#### 3. Inside Sheets

• 50 or 100 sheets

· Graph, ruled, or blank



#### 4. Imprint Color(s)



#### 5. Binding Color



|                                                                       |                                                                                                                                                                                                     |                                                                                    |                                                | 2                                             |                                              |                                                        |
|-----------------------------------------------------------------------|------------------------------------------------------------------------------------------------------------------