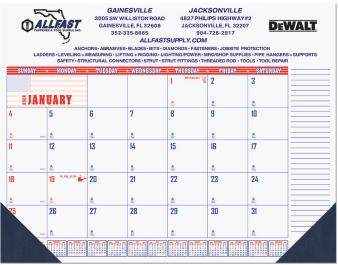

|           |                                 |                                |               |                                               |

\* FREE hole punch

Item DDP3B - Black calendar

## 3 Step Ordering (see details page 63)

- 1 Layout
- 2Ink Color
- **3**Corner Color
- FREE 13th Month
- FREE Phantom Imprint
- MORE Corner Colors
- FREE Hole Punch
- EXCLUSIVE Corner Imprint Option

#### Standard Ink Colors

PMS® 185 Red



Colors shown are a full color printed representation. Consult Pantone book for exact color.

Black

## Leatherette Corner Colors



## DESK PADS with Julian and Contractor Dates



Item DDP4B - Black calendar with Julian and Contractor dates



Item DDP6D - Blue and Gold calendar with Julian and Contractor dates.



Size: 21 3/4 x 17



Item DDP5B - Black calendar with Julian and Contractor dates.



Item DDP5D - Blue and Gold calendar with Julian and Contractor dates.

# DESK PADS

## Size: 21 3/4 x 17

Paper Stock: 60 lb. white offset, printed one or two standard colors, one side. Padded at top with 13 sheets to a pad with chipboard back.

Corners: Two corners at bottom of pad. Leather-like material (see colors below). Optional imprinted corner foil stamped in one color. Choose gold, silver, copper, or white imprint. Chocolate, thunder gray, and cobalt blue may be debossed. See prices below.

Standard Features: December - December (13 months) preprinted calendar. Twelve month reference calendar standard at bottom of each layout. Company logo and information printed in imprint areas shown.

Packagi