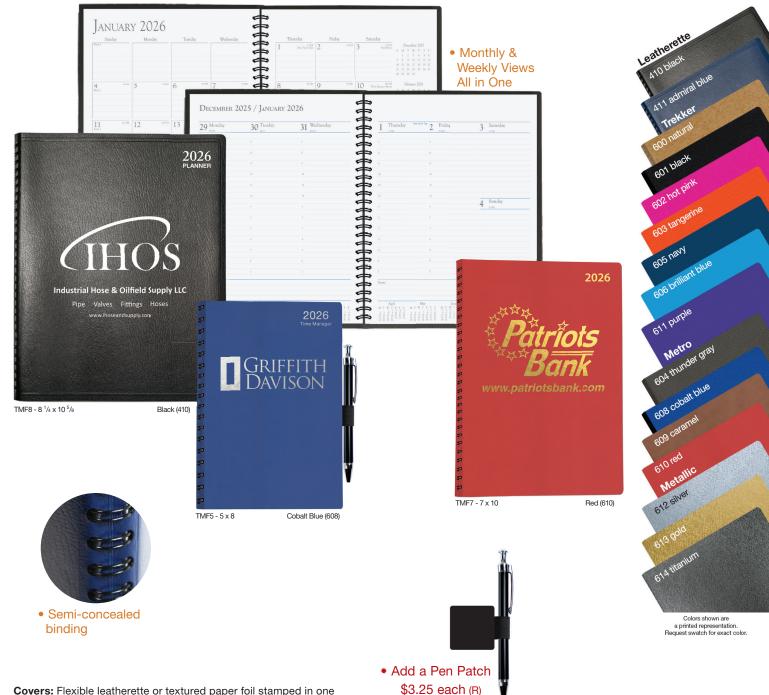

#### 2. Covers

 Color · Matching back cover or black pen safe (-PS)

\*Pen safe back features an elastic closure & bookmark!

#### 3. Inside Sheets

• 50 or 100 sheets

· Graph, ruled, or blank

#### 4. Imprint Color(s)

#### 5. Binding Color

|                                                                       |                                                                                                                                                                                                     |                                                                                    |                                                | 2                                             |                                              |                                                        |
|-----------------------------------------------------------------------|-----------------------------------------------------------------------------------------------------------------------------------------------------------------------------------------------------|------------------------------------------------------------------------------------|------------------------------------------------|-----------------------------------------------|----------------------------------------------|--------------------------------------------------------|
|                                                                       |                                                                                                                                                                                                     | 9 (                                                                                |                                                |                                               |                                              |                                                        |
|                                                                       |                                                                                                                                                                                                     |                                                                                    |                                                |                                               |                                              |                                                        |
| 50 sheets                                                             | size                                                                                                                                                                                                | imprint area                                                                       | 100                                            | 250                                           | 500                                          | 1000                                                   |
| JJ1                                                                   | 4 x 6                                                                                                                                                                                               | 12 sq. in.                                                                         | 5.61                                           | 5.23                                          | 4.25                                         | 4.08                                                   |
| MJ1                                                                   | 5 x 7                                                                                                                                                                                               | 16 sq. in.                                                                         | 6.99                                           | 5.74                                          | 5.36                                         | 4.97                                                   |
| EJ1                                                                   | 5 <sup>1</sup> / <sub>4</sub> x 8 <sup>1</sup> / <sub>4</sub>                                                                                                                                       | 16 sq. in.                                                                         | 7.01                                           | 5.99                                          | 5.74                                         | 5.27                                                   |
| NJ1                                                                   | 6 <sup>1</sup> / <sub>2</sub> x 8 <sup>1</sup> / <sub>2</sub>                                                                                                                                       | 16 sq. in.                                                                         | 8.14                                           | 6.99                                          | 6.56                                         | 6.41                                                   |
| DJ1                                                                   | 7 x 10                                                                                                                                                                                              | 18 sq. in.                                                                         | 8.45                                           | 7.31                                          | 6.84                                         | 6.60                                                   |
| BJ1                                                                   | 8 <sup>1</sup> / <sub>2</sub> x 11                                                                                                                                                                  | 18 sq. in.                                                                         | 9.12                                           | 7.99                                          | 7.36                                         | 7.22                                                   |
| Logo on Each Sheet                                                    |                                                                                                                                                                                                     |                                                                                    | 4.00                                           | 2.00                                          | 1.68                                         | FREE!                                                  |
| 50 sheets with pen                                                    | size                                                                                                                                                                                                | imprint area                                                                       | 100                                            | 250                                           | 500                                          | 1000                                                   |
| JJ1-PS                                                                | 4 x 6                                                                                                                                                                                               | 12 sq. in.                                                                         | 8.61                                           | 8.23                                          | 7.25                                         | 7.08                                                   |
| MJ1-PS                                                                | 5 x 7                                                                                                                                                                                               | 16 sq. in.                                                                         | 9.99                                           | 8.74                                          | 8.36                                         | 7.97                                                   |
|                                                                       | 0 / 1                                                                                                                                                                                               |                                                                                    |                                                |                                               |                                              |                                                        |
| EJ1-PS                                                                | 5 <sup>1</sup> / <sub>4</sub> x 8 <sup>1</sup> / <sub>4</sub>                                                                                                                                       | 16 sq. in.                                                                         | 10.01                                          | 8.99                                          | 8.74                                         | 8.27                                                   |
| EJ1-PS<br>NJ1-PS                                                      |                                                                                                                                                                                                     |                                                                                    | 10.01<br>11.14                                 | 8.99<br>9.99                                  | 8.74<br>9.56                                 |                                                        |
|                                                                       | 5 <sup>1</sup> / <sub>4</sub> x 8 <sup>1</sup> / <sub>4</sub>                                                                                                                                       | 16 sq. in.                                                                         |                                                |                                               |                                              | 8.27                                                   |
| NJ1-PS                                                                | 5 <sup>1</sup> / <sub>4</sub> x 8 <sup>1</sup> / <sub>4</sub><br>6 <sup>1</sup> / <sub>2</sub> x 8 <sup>1</sup> / <sub>2</sub>                                                                      | 16 sq. in.<br>16 sq. in.                                                           | 11.14                                          | 9.99                                          | 9.56                                         | 8.27<br>9.41                                           |
| NJ1-PS<br>DJ1-PS                                                      | 5 <sup>1</sup> / <sub>4</sub> x 8 <sup>1</sup> / <sub>4</sub><br>6 <sup>1</sup> / <sub>2</sub> x 8 <sup>1</sup> / <sub>2</sub><br>7 x 10                                                            | 16 sq. in.<br>16 sq. in.<br>18 sq. in.                                             | 11.14<br>11.45                                 | 9.99<br>10.31                                 | 9.56<br>9.84                                 | 8.27<br>9.41<br>9.60                                   |
| NJ1-PS<br>DJ1-PS<br>BJ1-PS                                            | 5 <sup>1</sup> / <sub>4</sub> x 8 <sup>1</sup> / <sub>4</sub><br>6 <sup>1</sup> / <sub>2</sub> x 8 <sup>1</sup> / <sub>2</sub><br>7 x 10                                                            | 16 sq. in.<br>16 sq. in.<br>18 sq. in.                                             | 11.14<br>11.45<br>12.12                        | 9.99<br>10.31<br>10.99                        | 9.56<br>9.84<br>10.36                        | 8.27<br>9.41<br>9.60<br>10.22                          |
| NJ1-PS<br>DJ1-PS<br>BJ1-PS<br>Logo on Each Sheet                      | 5 <sup>1</sup> / <sub>4</sub> x 8 <sup>1</sup> / <sub>4</sub><br>6 <sup>1</sup> / <sub>2</sub> x 8 <sup>1</sup> / <sub>2</sub><br>7 x 10<br>8 <sup>1</sup> / <sub>2</sub> x 11                      | 16 sq. in.<br>16 sq. in.<br>18 sq. in.<br>18 sq. in.                               | 11.14<br>11.45<br>12.12<br>4.00                | 9.99<br>10.31<br>10.99<br>2.00                | 9.56<br>9.84<br>10.36<br>1.68                | 8.27<br>9.41<br>9.60<br>10.22<br>FREE!                 |
| NJ1-PS<br>DJ1-PS<br>BJ1-PS<br>Logo on Each Sheet<br>100 sheets        | 5 <sup>1</sup> / <sub>4</sub> x 8 <sup>1</sup> / <sub>4</sub><br>6 <sup>1</sup> / <sub>2</sub> x 8 <sup>1</sup> / <sub>2</sub><br>7 x 10<br>8 <sup>1</sup> / <sub>2</sub> x 11<br>Size              | 16 sq. in.<br>16 sq. in.<br>18 sq. in.<br>18 sq. in.<br>imprint area               | 11.14<br>11.45<br>12.12<br>4.00<br>100         | 9.99<br>10.31<br>10.99<br>2.00<br>250         | 9.56<br>9.84<br>10.36<br>1.68<br>500         | 8.27<br>9.41<br>9.60<br>10.22<br>FREE!<br>1000         |
| NJ1-PS<br>DJ1-PS<br>BJ1-PS<br>Logo on Each Sheet<br>100 sheets<br>JJ2 | $\begin{array}{c} 5 \ 1/_4 \ x \ 8 \ 1/_4 \\ 6 \ 1/_2 \ x \ 8 \ 1/_2 \\ 7 \ x \ 10 \\ 8 \ 1/_2 \ x \ 11 \\ \hline $ | 16 sq. in.<br>16 sq. in.<br>18 sq. in.<br>18 sq. in.<br>imprint area<br>12 sq. in. | 11.14<br>11.45<br>12.12<br>4.00<br>100<br>6.66 | 9.99<br>10.31<br>10.99<br>2.00<br>250<br>6.03 | 9.56<br>9.84<br>10.36<br>1.68<br>500<br>5.36 | 8.27<br>9.41<br>9.60<br>10.22<br>FREE!<br>1000<br>4.96 |