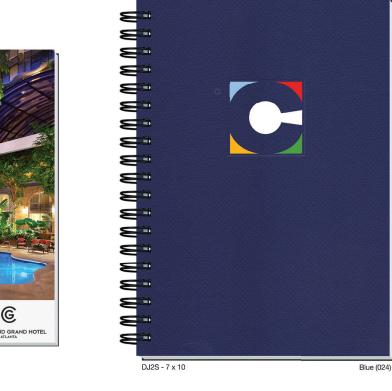

Binding: Wire-O bound on left side in black, pewter, or white.

**Packaging:** Shrink-wrapped – 50 sheet journals, 10 per package. 100 sheet journals, 5 per package.

DJ2-PS - 7 x 10

Natural (003)