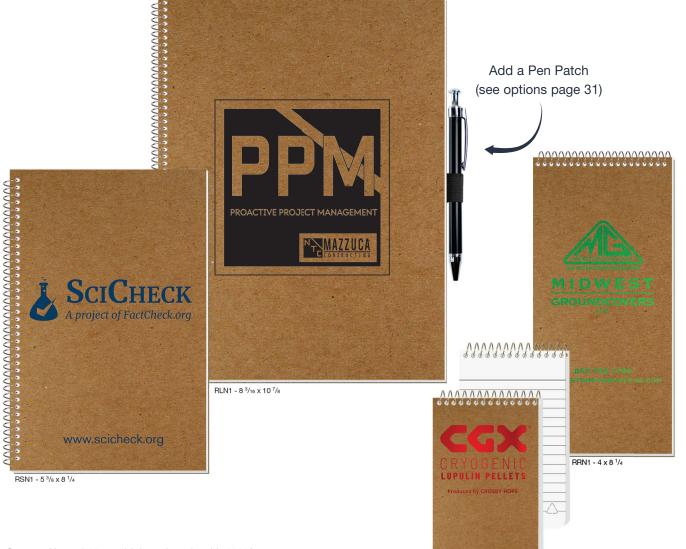

### Journals

1

Foil, deboss, or full color imprints in a variety of cover materials, book bound or wire-o

### 33 Notebooks

One to full color lightweight covers with coil binding