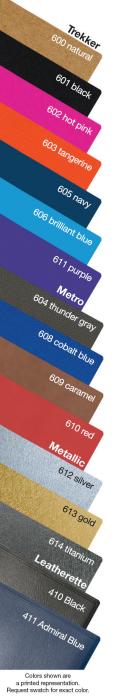

Black (001)

Create a unique promotional journal. Choose smooth, textured, or metallic paperboard or vibrant, durable poly all for one low price.

Colors shown are a printed representation. Request swatch for exact color.