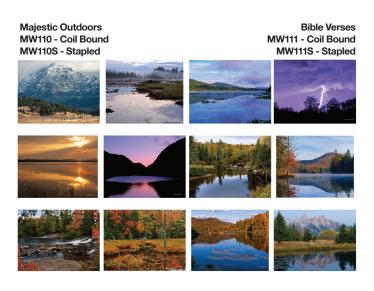

pled                    | 8.11 | 7.43 | 6.71       | 6.03     |
| After July 1st                   | 8.51 | 7.80 | 7.04       | 6.33     |
|                                  |      |      |            | (4R)     |
| options                          |      |      | add to bas | se price |
| Chipboard protector              |      |      |            | 40¢ ea   |
| Plain mailing envelopes bulk     |      |      | \$         | 1.00 ea  |
| Plain mailing envelopes inserted |      |      | \$         | 1.50 ea  |
|                                  |      |      |            | (v)      |



STIFEL **Investment Services Since 1890** 

Jennifer Basey, AAMS®, CFP® First Vice President / Investments (239) 985-6540

Majestic Outdoors

MW110 - 10 5/8 x 18 1/4

### Coil bound or stapled - same price!



Size: Open 10 5/8 x 18 1/4 Imprint Area: 10 x 1 1/2

Closed 10 5/8 x 10 1/4

Paper Stock: 12 sheets, 80 lb. gloss text. Front and back covers, 80 lb. gloss cover. Photographs printed full color with calendar printed in black and red. Company logo/tagline full color imprint on bottom of back sheet. Exact PMS matches not available.

Standard Features: Coil bound with white wire or stapled, please specify. Hole at top for hanging. January-December (12 months) calendar includes American holidays, moon phases, and Julian dates. Last sheet features two years at a glance.

Packaging: Bulk packed in cartons.







| 1    | 2     | 3                              | 4                                                                          | 5     | 6                   | 7