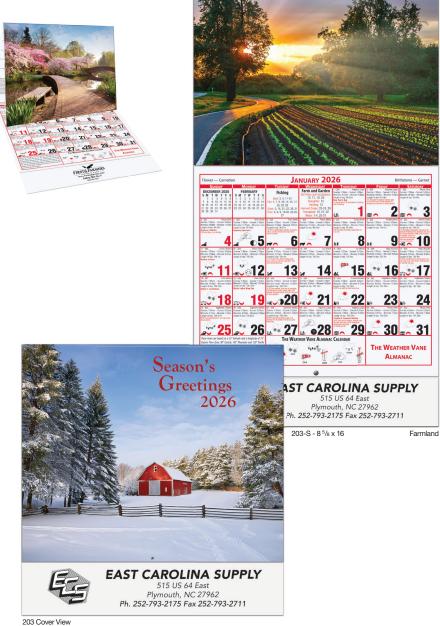

|

MW23 - 12 1/4 x 18 5/8

Item: MW23 Size: 12  $^{1}/_{4}$  x 18  $^{5}/_{8}$ Imprint Area: 10  $^{1}/_{2}$  x 3  $^{3}/_{4}$ 

Paper Stock: 7 sheets, 50 lb. white offset, black imprint.

**Standard Features:** 12 month (January - December) twosided calendar filled with weather predictions, sunrise/sunset times, zodiacs, moon phases, best fishing days, weights and measures, farm records, historical events, and general information. Black tin at top.

| item                | 100  | 250  | 500  | 1000 |
|---------------------|------|------|------|------|
| MW23                | 5.51 | 4.52 | 3.40 | 3.01 |
| MW23 after July 1st | 5.79 | 4.75 | 3.57 | 3.16 |
|                     |      |      |      | (4R) |

3

### **ALMANAC**





### Weather Vane

Item: 203-F (Farmland) Item: 203-S (Spring) Size: 8 5/8 x 16 (open) 8 <sup>5</sup>/<sub>8</sub> x 9 (closed) Imprint Area: 7 <sup>3</sup>/<sub>4</sub> x 1 <sup>1</sup>/<sub>4</sub>

Paper Stock: Front Cover: 65 lb. cover. Pad: 50 lb. white offset. Black imprint at bottom of back sheet.

Standard Features: 12 month (January - December) calendar printed red and black filled with weather predictions, sunrise/sunset times, zodiacs, moon phases, best fishing days, best planting days, and general information. Full color stock photo inside cover. Season's Greetings on outside front cover.

### **3 MONTHS at a GLANCE**

|              |                                |          |                   | by                      | <b>€</b> OC | GO.                        |
|---------