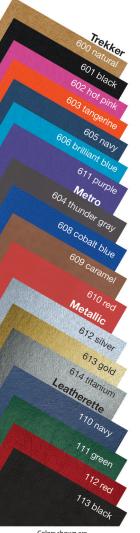

Black (001)

Create a unique promotional journal. Choose smooth, textured, or metallic paperboard or vibrant, durable poly all for one low price.

Colors shown are a printed representation. Request swatch for exact color.