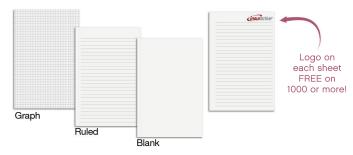

**Inside Sheets:** 60 lb. white offset, light gray rules or graph printed on both sides. **1000: NO EXTRA CHARGE for logo in one standard color** on front of each sheet with rules or graph on back, OR 2 colors printed one side with blank back.

#### 3. Inside Sheets

• 50 or 100 sheets

· Graph, ruled, or blank