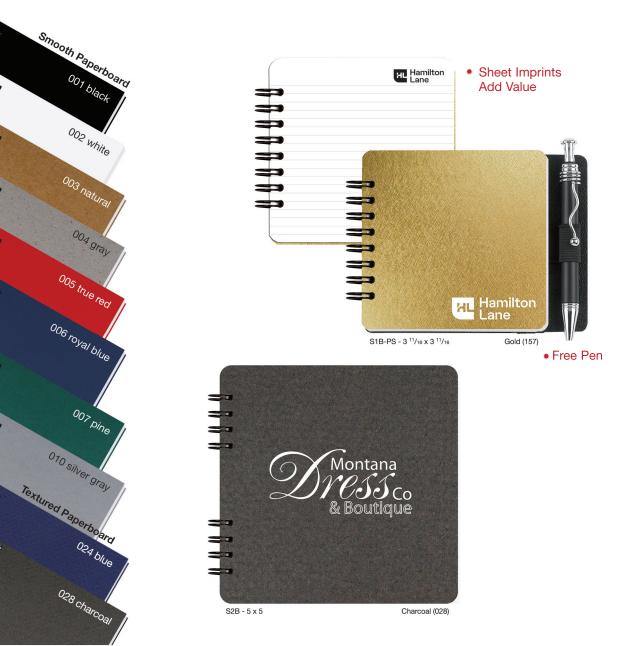

**Covers:** Sturdy heavyweight paperboard or poly, foil stamped in one standard color. See covers on page 4.

**Back Cover (-PS):** Black heavyweight pen safe back with elastic closure/bookmark and pen loop. A free Dynamic Pen comes inserted in loop.

**Inside Sheets:** 60 lb. white offset, light gray rules or graph printed on both sides. **1000: NO EXTRA CHARGE for logo in one standard color** on front of each sheet with rules or graph on back, OR 2 colors printed one side with blank back.

Binding: Wire-O bound on left side in black, pewter, or white.

**Packaging:** Shrink-wrapped – 50 sheet journals, 10 per package. 100 sheet journals, 5 per package.

DJ2-PS - 7 x 10

Natural (003)