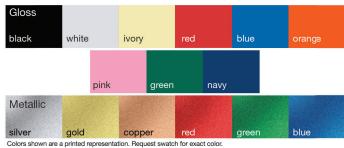

Black (001)

Create a unique promotional journal. Choose smooth, textured, or metallic paperboard or vibrant, durable poly all for one low price.

Colors shown are a printed representation. Request swatch for exact color.