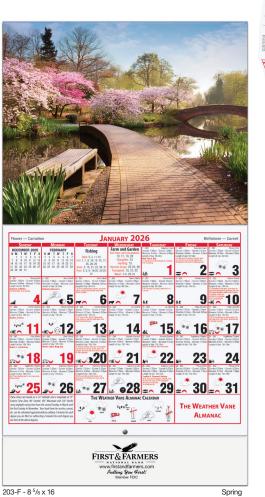

|

MW23 - 12 1/4 x 18 5/8

Item: MW23 Size: 12  $^{1}/_{4}$  x 18  $^{5}/_{8}$ Imprint Area: 10  $^{1}/_{2}$  x 3  $^{3}/_{4}$ 

Paper Stock: 7 sheets, 50 lb. white offset, black imprint.

**Standard Features:** 12 month (January - December) twosided calendar filled with weather predictions, sunrise/sunset times, zodiacs, moon phases, best fishing days, weights and measures, farm records, historical events, and general information. Black tin at top.

| item                | 100  | 250  | 500  | 1000 |
|---------------------|------|------|------|------|
| MW23                | 5.51 | 4.52 | 3.40 | 3.01 |
| MW23 after July 1st | 5.79 | 4.75 | 3.57 | 3.16 |
|                     |      |      |      | (4R) |

3

### **ALMANAC**





### Weather Vane

Item: 203-F (Farmland) Item: 203-S (Spring) Size: 8 5/8 x 16 (open) 8 <sup>5</sup>/<sub>8</sub> x 9 (closed) Imprint Area: 7 <sup>3</sup>/<sub>4</sub> x 1 <sup>1</sup>/<sub>4</sub>

Paper Stock: Front Cover: 65 lb. cover. Pad: 50 lb. white offset. Black imprint at bottom of back sheet.

Standard Features: 12 month (January - December) calendar printed red and black filled with weather predictions, sunrise/sunset times, zodiacs, moon phases, best fishing days, best planting days, and general information. Full color stock photo inside cover. Season's Greetings on outside front cover.

### **3 MONTHS at a GLANCE**

|              |                                |          |                   | by                      | <b>€</b> OC | GO.                        |
|-------