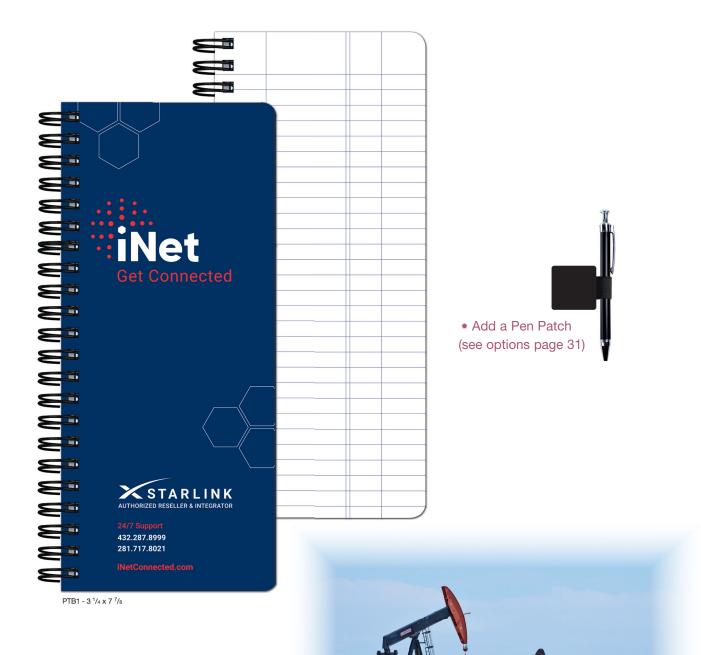

|
| Additional foil color or imprint locat    | ion \$45.00 + 25¢ ea                          |
| Larger imprint area                       | \$1.50 per sq. in. over standard imprint area |
| Foil colors other than standard*          | \$80.00 per color                             |
| White or pewter wire-o binding            | 15¢ ea                                        |
| Shrink-wrap with one specialty item       | 1* 50¢ ea                                     |
| Pen imprint (one color - see page 32)     | 60¢ ea                                        |
| *Longer production time may be required   | . (v)                                         |

For additional options see pages 29-32. Larger quantities call for quote.

silver

IMJW-PS

blue

9.44

10.14

8.93

(4R)

## PIPE TALLY



**Covers:** White 15 pt. coated one side, printed full color with protective gloss coating on outside front and/or back covers (Back will be blank unless otherwise requested). PMS match not available.

Inside Sheets: 100 sheets/200 pages, 45 lb. white offset, printed red and blue on two sides.

**Standard Features:** Wire-O bound on left side in black, pewter, or white with two rounded corners.

Packaging: Shrink-wrapped 10 per package.



www.drum-line.com

# **OPTIONS**

Insert Sheets





Maryland (Washir et). During the 19 Landover D.C. mark Dallas and San An







1944- Dixie Plywood of Atlanta

1951- Dixie Plywood of Tampa

1976- Dixie Plywood of Dallas

1982- Dixie Plywood of San Antonio

2007- Dixie Plywood of Nashville

1982- Dixie Plywood of Fort Lauderdale 2002- Dixie Plywood