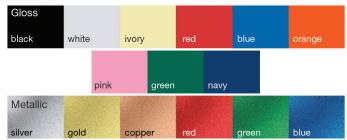

Black (001)

Create a unique promotional journal. Choose smooth, textured, or metallic paperboard or vibrant, durable poly all for one low price.

Colors shown are a printed representation. Request swatch for exact color.