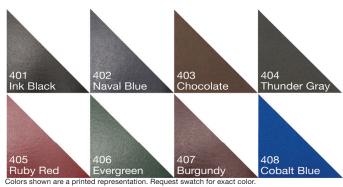

Black (001)

Create a unique promotional journal. Choose smooth, textured, or metallic paperboard or vibrant, durable poly all for one low price.

Colors shown are a printed representation. Request swatch for exact color.