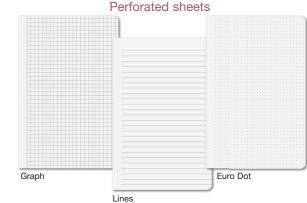

#### 3. Inside Sheets

• 50 or 100 sheets

· Graph, ruled, or blank

**Inside Sheets:** 60 lb. white offset, light gray rules or graph printed on both sides. **1000: NO EXTRA CHARGE for logo in one standard color** on front of each sheet with rules or graph on back, OR 2 colors printed one side with blank back.