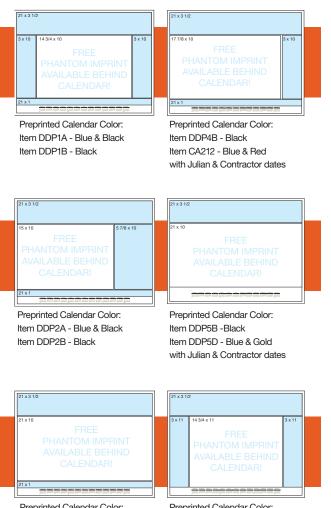

n and Contractor dates.

# DESK PADS

## Size: 21 3/4 x 17

Paper Stock: 60 lb. white offset, printed one or two standard colors, one side. Padded at top with 13 sheets to a pad with chipboard back.

Corners: Two corners at bottom of pad. Leather-like material (see colors below). Optional imprinted corner foil stamped in one color. Choose gold, silver, copper, or white imprint. Chocolate, thunder gray, and cobalt blue may be debossed. See prices below.

Standard Features: December - December (13 months) preprinted calendar. Twelve month reference calendar standard at bottom of each layout. Company logo and information printed in imprint areas shown.

Packaging: Bulk packed in cartons.

## **3 Step Ordering** 1 Layout 2 Ink Color 3 Corner Color

#### **Calendar Layouts and Imprint Areas**



Preprinted Calendar Color: Item DDP3A - Blue & Black Item DDP3B - Black

Preprinted Calendar Color: Item DDP6D - Blue & Gold with Julian & Contractor dates

## Standard Ink Colors

| PMS <sup>®</sup> 185 Red | Reflex Blue                 | PMS <sup>®</sup> 348 Green    |
|--------------------------|-----------------------------|-------------------------------|
|                          |                             |                               |
|                          |                             |                               |
| Pantone Yellow           | PMS <sup>®</sup> 021 Orange | PMS <sup>®</sup> 202 Burgundy |
|                          | Colors shown are a full co  | olor printed representation.  |
|                          | Consult Pantone book for    | r exact colo