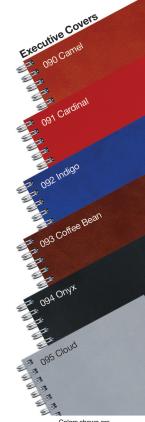

**Covers:** Sturdy heavyweight paperboard or poly, foil stamped in one standard color. See covers on page 4.

**Back Cover (-PS):** Black heavyweight pen safe back with elastic closure/bookmark and pen loop. A free Dynamic Pen comes inserted in loop.

Black (001)

Create a unique promotional journal. Choose smooth, textured, or metallic paperboard or vibrant, durable poly all for one low price.

Colors shown are a printed representation. Request swatch for exact color.