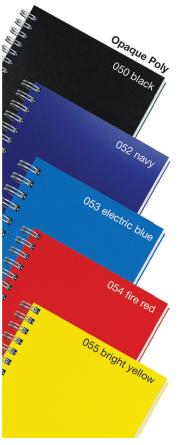

Black (001)

Create a unique promotional journal. Choose smooth, textured, or metallic paperboard or vibrant, durable poly all for one low price.

Colors shown are a printed representation. Request swatch for exact color.