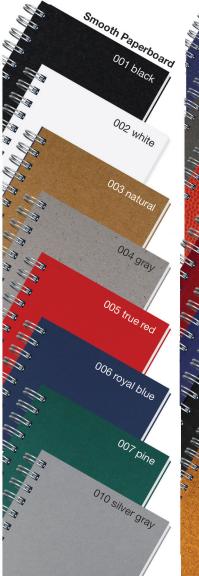

Black (001)

Create a unique promotional journal. Choose smooth, textured, or metallic paperboard or vibrant, durable poly all for one low price.

Colors shown are a printed representation. Request swatch for exact color.