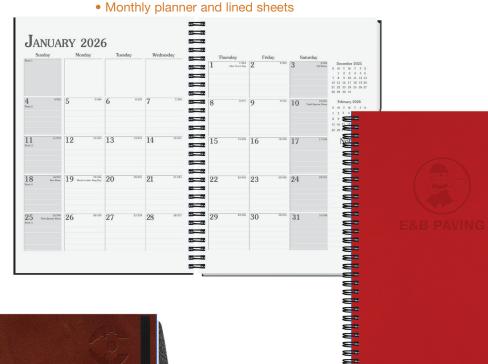

#### FREE Calendar Insert!

With 5" x 7" and 7" x 10" Journals.

|    |                                                                                                                                                      |                                                                                                                                                                                                                                                                                                                                                                                                                                                                                                          | JANUARY<br>8 M T W T F                                                                                                             |                                                                                                                                                                                                                                                                                                                                                                                                                                                                                                                                                                                                                                                                                                                                                                                                                                                                                                                                                                                                                                                                                                         | MARCH<br>8 M T V 7 F 8<br>7 Å 9 10 11 12 13<br>14 15 16 17 16 19 20<br>21 22 23 24 25 26 27<br>25 29 0 31            | 63         |
|----|------------------------------------------------------------------------------------------------------------------------------------------------------|----------------------------------------------------------------------------------------------------------------------------------------------------------------------------------------------------------------------------------------------------------------------------------------------------------------------------------------------------------------------------------------------------------------------------------------------------------------------------------------------------------|------------------------------------------------------------------------------------------------------------------------------------|---------------------------------------------------------------------------------------------------------------------------------------------------------------------------------------------------------------------------------------------------------------------------------------------------------------------------------------------------------------------------------------------------------------------------------------------------------------------------------------------------------------------------------------------------------------------------------------------------------------------------------------------------------------------------------------------------------------------------------------------------------------------------------------------------------------------------------------------------------------------------------------------------------------------------------------------------------------------------------------------------------------------------------------------------------------------------------------------------------|----------------------------------------------------------------------------------------------------------------------|------------|
|    |                                                                                                                                                      | 0005                                                                                                                                                                                                                                                                                                                                                                                                                                                                                                     | 3 4 5 6 7<br>10 11 12 13 14 15<br>17 18 19 20 21 22<br>24 25 26 27 28 25                                                           | 9 30 28                                                                                                                                                                                                                                                                                                                                                                                                                                                                                                                                                                                                                                                                                                                                                                                                                                                                                                                                                                                                                                                                                                 | 11 19415                                                                                                             |            |
| 23 | JANUARY<br>8 M T W T F 8<br>5 6 7 8 9 10 11<br>12 13 7 8 9 10 11<br>19 20 21 22 23 34<br>26 29 20 21 22 33 44<br>27 29 20 21 22 33 44<br>28 29 30 21 | 2025                                                                                                                                                                                                                                                                                                                                                                                                                                                                                                     | MARCH<br>S M T W T F S<br>2 3 4 5 6 7 8                                                                                            | MAY         F         S         M         T         W         T         S         S         M         T         W         T         S         S         M         T         W         T         S         S         M         T         W         T         S         S         M         T         W         T         S         S         M         T         W         T         S         S         M         T         W         T         S         S         M         T         W         T         S         S         M         T         W         T         S         S         S         S         S         S         S         S         S         S         S         S         S         S         S         S         S         S         S         S         S         S         S         S         S         S         S         S         S         S         S         S         S         S         S         S         S         S         S         S         S         S         S         S         S         S         S         S         S         S         S         S | <b>S M T W T F S</b><br>1 2 3 4 5<br>6 7 8 9 10 11 12<br>13 14 15 16 17 10 19<br>20 21 22 23 24 25 25<br>27 25 29 30 | 23         |
| 20 | 5 6 7 8 9 10 17 18<br>12 13 14 15 16 17 18<br>19 20 27 28 29 30 31<br>APRIL                                                                          | 2 3 4 5 6 7 8<br>9 10 11 12 13 14 15<br>16 17 18 19 27 28<br>23 24 25 26 27 28<br>MAY                                                                                                                                                                                                                                                                                                                                                                                                                    | 2 3 4 5 6 7 8<br>9 10 11 12 13 14 15<br>16 17 14 12 23 24 25<br>23 24 25 26 27 28 29<br>30 31                                      | AUGUST                                                                                                                                                                                                                                                                                                                                                                                                                                                                                                                                                                                                                                                                                                                                                                                                                                                                                                                                                                                                                                                                                                  |                                                                                                                      |            |
| 23 | 8 M T V T F 8<br>6 7 1 2 3 4 5<br>6 7 1 2 10 10 11 12 13<br>13 14 15 16 10 12 18 12<br>20 21 22 23 24 25 28                                          | <b>MAT</b><br><b>S M T W T F 8</b><br>4 0714 0500000000000000000000000000000000000                                                                                                                                                                                                                                                                                                                                                                                                                       | S M T W F F 8<br>1 2 3 4 5 6 7<br>0 9 10 11 12 13 14<br>15 16 17 18 19 27 28<br>22 23 24 25 26 27 28                               | S S M 7 W T F S<br>3 1 2 3 4 5 6 7<br>5 10 8 9 10 11 12 13 14<br>5 17 15 16 17 18 19 20 27 28<br>5 10 21 29 30 21<br>NOVEMBER                                                                                                                                                                                                                                                                                                                                                                                                                                                                                                                                                                                                                                                                                                                                                                                                                                                                                                                                                                           | 0 0 7 8 9 10 11<br>12 13 14 15 16 17 18<br>19 20 27 28 29 30<br>DECEMBER                                             | <b>B</b> 3 |
| 2  |                                                                                                                                                      | AUGUST                                                                                                                                                                                                                                                                                                                                                                                                                                                                                                   | SEPTEMBER<br>S M T W T F S<br>1 2 3 4 5 6                                                                                          | S M T W T F S<br>0 7 8 9 10 11 12 13<br>14 15 16 17 13 19 20<br>14 15 16 17 13 19 20<br>21 22 23 24 23 26 27<br>20 21 22 23                                                                                                                                                                                                                                                                                                                                                                                                                                                                                                                                                                                                                                                                                                                                                                                                                                                                                                                                                                             | S M T W T F S<br>5 6 7 7 8 16 17 18<br>12 13 14 15 16 17 18<br>19 27 28 29 30 31                                     |            |
| 23 | <b>S M T W T F S</b><br>6 7 8 9 10 11 125<br>13 14 15 16 17 18 19<br>20 21 22 23 24 25 28<br>27 28 29 30 31                                          | S M T W T F S2<br>3 4 52 57 4 59 5<br>107 18 19 20<br>107 18 19 20<br>24 52 30<br>107 18 19 20<br>24 52 30<br>107 18 19 20<br>24 52 30<br>25 30<br>26 30<br>27 4 52 30<br>28 30<br>29 30<br>31                                                                                                                                                                                                                                                                                                           | 7 8 9 10 11 12 13<br>14 15 16 17 16 19 20<br>21 22 23 24 25 26 27<br>28 29 30                                                      | NOTES                                                                                                                                                                                                                                                                                                                                                                                                                                                                                                                                                                                                                                                                                                                                                                                                                                                                                                                                                                                                                                                                                                   | 3788887                                                                                                              |            |
| 2  | OCTOBER<br>S M T W T F S<br>5 6 7 8 9 10 11<br>12 13 14 15 16 17 18<br>19 20 21 20 20 31<br>26 27 20 20 30 31                                        | NOVEMBER<br>S M T W T F S<br>2 3 4 5 6 7 8<br>9 10 11 12 13 14 15<br>16 17 18 19 20 21 22<br>23 24 25 26 27 28 29<br>30                                                                                                                                                                                                                                                                                                                                                                                  | DECEMBER<br>S M T W T F S<br>1 2 3 4 5 6<br>7 8 9 10 11 12 13<br>14 15 16 17 18 20<br>21 22 23 24 25 26 27<br>29 20 31             |                                                                                                                                                                                                                                                                                                                                                                                                                                                                                                                                                                                                                                                                                                                                                                                                                                                                                                                                                                                                                                                                                                         |                                                                                                                      | 63         |
| 23 | 26 27 28 29 30 31                                                                                                                                    |                                                                                                                                                                                                                                                                                                                                                                                                                                                                                                          | 28 29 30 31                                                                                                                        |                                                                                                                                                                                                                                                                                                                                                                                                                                                                                                                                                                                                                                                                                                                                                                                                                                                                                                                                                                                                                                                                                                         |                                                                                                                      |            |
| 2  | JANUARY<br>S M T W T F S<br>4 5 6 7 8 9 10                                                                                                           | 2026<br>FEBRUARY                                                                                                                                                                                                                                                                                                                                                                                                                                                                                         | MARCH<br>S M T V T F S<br>1 2 3 4 5 6 7<br>8 9 10 11 12 13 14<br>15 16 17 18 19 021<br>22 23 24 25 26 27 28<br>22 30 4 25 26 27 28 |                                                                                                                                                                                                                                                                                                                                                                                                                                                                                                                                                                                                                                                                                                                                                                                                                                                                                                                                                                                                                                                                                                         |                                                                                                                      | <b>B</b>   |
| 2  | 4 5 13 14 12 15 14 12 15 14 12 15 14 12 15 14 12 15 15 15 15 15 15 15 15 15 15 15 15 15                                                              | 10 10 11 12 13 14<br>15 10 17 18 18 18 17<br>12 13 14 18 18 18 17<br>MAY                                                                                                                                                                                                                                                                                                                                                                                                                                 | 29 50 51<br>HIME                                                                                                                   |                                                                                                                                                                                                                                                                                                                                                                                                                                                                                                                                                                                                                                                                                                                                                                                                                                                                                                                                                                                                                                                                                                         |                                                                                                                      |            |
| 2  | 5 M T W T F 5<br>5 8 7 8 9 10 17<br>12 13 14 15 16 17 18<br>19 20 21 22 23 24<br>26 27 26 22 32                                                      | <b>5</b> M T W T F S<br>3 4 5 6 7 8 9<br>10 11 12 13 14 15 16<br>17 10 19 20 21 22 23<br>24 25 26 27 28 29 30<br>31                                                                                                                                                                                                                                                                                                                                                                                      | 5 M T W T F S<br>1 2 3 4 5 6<br>7 8 9 10 11 12 13<br>14 15 16 17 18 19 20<br>21 22 23 24 25 26 27<br>28 29 30                      |                                                                                                                                                                                                                                                                                                                                                                                                                                                                                                                                                                                                                                                                                                                                                                                                                                                                                                                                                                                                                                                                                                         |                                                                                                                      | 23         |
| 23 | JULY<br>5 M T W T F S<br>1 2 3 4                                                                                                                     | AUGUST                                                                                                                                                                                                                                                                                                                                                                                                                                                                                                   | SEPTEMBER<br>S M T W T F S                                                                                                         |                                                                                                                                                                                                                                                                                                                                                                                                                                                                                                                                                                                                                                                                                                                                                                                                                                                                                                                                                                                                                                                                                                         | -Gre AB 10513   USAMADE                                                                                              |            |
| 23 | 5 M T W T F S<br>5 6 7 8 910 11<br>12 13 14 15 16 17 18<br>19 20 21 22 23 24 25<br>26 27 26 29 30 31                                                 | $\begin{smallmatrix}&&&&&\\&&&&&\\&&&&&&\\&&&&&&\\&&&&&&\\&&&&&&$                                                                                                                                                                                                                                                                                                                                                                                                                                        | $\begin{smallmatrix}&1&2&3&4&5\\6&7&0&9&10&11&12\\13&145&16&10&11&12\\20&21&22&23&24&25&26\\27&20&29&20&1\end{smallmatrix}$        | Der                                                                                                                                                                                                                                                                                                                                                                                                                                                                                                                                                                                                                                                                                                                                                                                                                                                                                                                                                                                                                                                                                                     | TOR AR BEN ULA MADE                                                                                                  | _          |
| 23 | OCTOBER<br>5 M T W T F 5<br>4 5 6 7 8 9 10<br>11 12 13 14 15 16 17<br>18 19 20 21 22 23 24<br>25 26 27 28 29 30 31                                   | NOVEMBER           5         M         T         W         T         6         7           1         2         3         4         5         6         7           8         9         10         11         12         13         14           15         16         17         18         19         20         21           22         23         24         25         26         27         28           29         30         20         20         21         25         26         27         28 | DECEMBER<br>5 M 1 W 7 F 5<br>6 7 8 8 10 11 12<br>13 14 15 16 17 18 19<br>20 21 22 23 24 25 26<br>27 28 29 30 31                    |                                                                                                                                                                                                                                                                                                                                                                                                                                                                                                                                                                                                                                                                                                                                                                                                                                                                                                                                                                                                                                                                                                         |                                                                                                                      |            |
| _  |                                                                                                                                                      |                                                                                                                                                                                                                                                                                                                                                                                                                                                                                                          |                                                                                                                                    |                                                                                                                                                                                                                                                                                                                                                                                                                                                                                                                                                                                                                                                                                                                                                                                                                                                                                                                                                                                                                                                                                                         |                                                                                                                      |            |