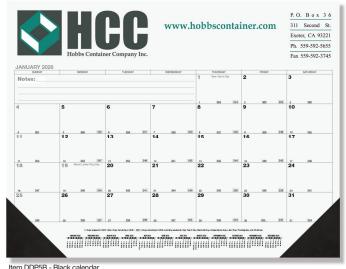

|           |                                 |                                |               |                                               |

\* FREE hole punch

Item DDP3B - Black calendar

## 3 Step Ordering (see details page 63)

- 1 Layout
- 2Ink Color
- **3**Corner Color
- FREE 13th Month
- FREE Phantom Imprint
- MORE Corner Colors
- FREE Hole Punch
- EXCLUSIVE Corner Imprint Option

#### Standard Ink Colors

PMS® 185 Red



Colors shown are a full color printed representation. Consult Pantone book for exact color.

Black

## Leatherette Corner Colors



## DESK PADS with Julian and Contractor Dates



Item DDP4B - Black calendar with Julian and Contractor dates



Item DDP6D - Blue and Gold calendar with Julian and Contractor dates.



Size: 21 3/4 x 17



Item DDP5B - Black calendar with Julian and Contractor dates.



Item DDP5D - Blue and Gold calendar with Julian and Contractor dates.

# DESK PADS

## Size: 21 3/4 x 17

Paper Stock: 60 lb. white offset, printed one or two standard colors, one side. Padded at top with 13 sheets to a pad with chipboard back.

Corners: Two corners at bottom of pad. Leather-like material (see colors below). Optional imprinted corner foil stamped in one color. Choose gold, silver, copper, or white imprint. Chocolate, thunder gray, and cobalt blue may be debossed. See prices below.

Standard Features: December - December (13 months) preprinted calendar. Twelve month reference calendar standard at bottom of each layout. Company logo and information printed in imprint areas shown.

Packaging: Bulk packed in ca