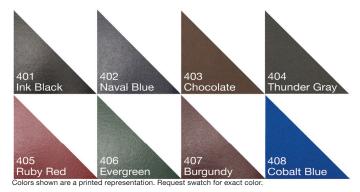

Black (001)

Create a unique promotional journal. Choose smooth, textured, or metallic paperboard or vibrant, durable poly all for one low price.

Colors shown are a printed representation. Request swatch for exact color.