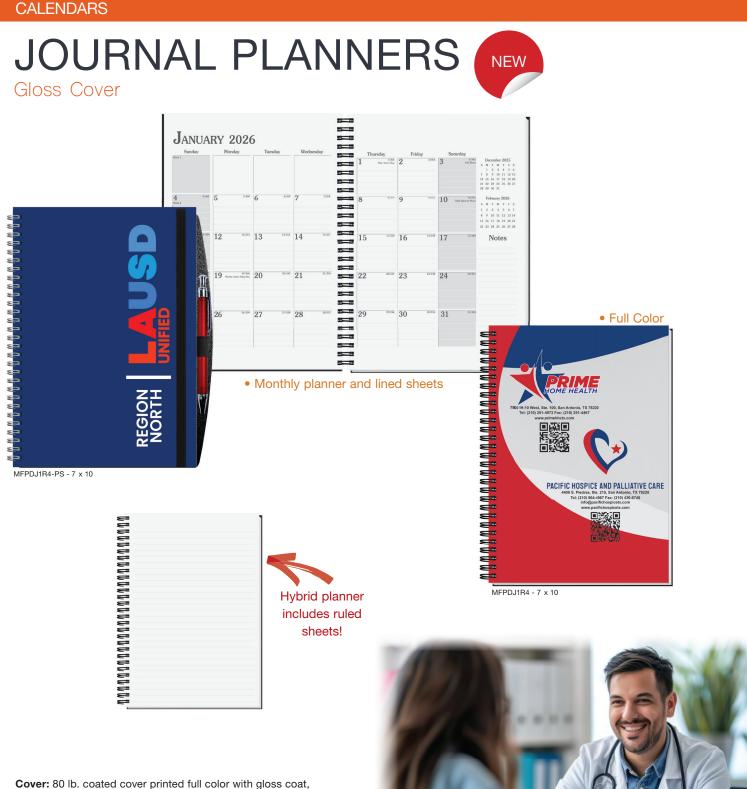

**Covers:** Sturdy heavyweight paperboard or poly, foil stamped in one standard color. See covers on page 4.

**Back Cover (-PS):** Black heavyweight pen safe back with elastic closure/bookmark and pen loop. A free Dynamic Pen comes inserted in loop.

**Inside Sheets:** 60 lb. white offset, light gray rules or graph printed on both sides. **1000: NO EXTRA CHARGE for logo in one standard color** on front of each sheet with rules or graph on back, OR 2 colors printed one side with blank back.

Binding: Wire-O bound on left side in black, pewter, or white.

**Packaging:** Shrink-wrapped – 50 sheet journals, 10 per package. 100 sheet journals, 5 per package.

DJ2-PS - 7 x 10

Natural (003)