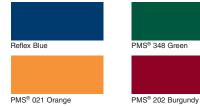

Black (001)

Create a unique promotional journal. Choose smooth, textured, or metallic paperboard or vibrant, durable poly all for one low price.

Colors shown are a printed representation. Request swatch for exact color.