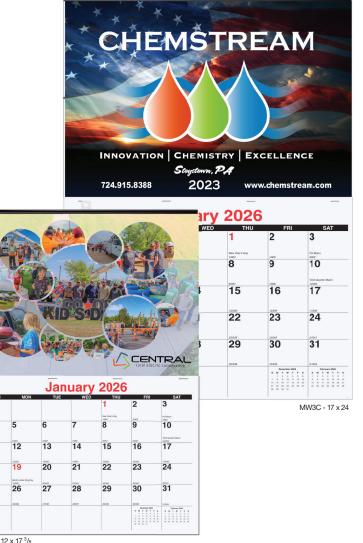

#### FREE Calendar Insert!

With 5" x 7" and 7" x 10" Journals.

|    |                                                                                                                                                      |                                                                                                                                                                                                                                                                                                                                                                                                                                                                                                          | JANUARY<br>8 M T W T F                                                                                                             |                                                                                                                                                                                                                                                                                                                                                                                                                                                                                                                                                                                                                                                                                                                                                                                                                                                                                                                                                                                                                                                                                                         | MARCH<br>8 M T V 7 F 8<br>7 Å 9 10 11 12 13<br>14 15 16 17 16 19 20<br>21 22 23 24 25 26 27<br>25 29 0 31            | 63         |
|----|------------------------------------------------------------------------------------------------------------------------------------------------------|----------------------------------------------------------------------------------------------------------------------------------------------------------------------------------------------------------------------------------------------------------------------------------------------------------------------------------------------------------------------------------------------------------------------------------------------------------------------------------------------------------|------------------------------------------------------------------------------------------------------------------------------------|---------------------------------------------------------------------------------------------------------------------------------------------------------------------------------------------------------------------------------------------------------------------------------------------------------------------------------------------------------------------------------------------------------------------------------------------------------------------------------------------------------------------------------------------------------------------------------------------------------------------------------------------------------------------------------------------------------------------------------------------------------------------------------------------------------------------------------------------------------------------------------------------------------------------------------------------------------------------------------------------------------------------------------------------------------------------------------------------------------|----------------------------------------------------------------------------------------------------------------------|------------|
|    |                                                                                                                                                      | 0005                                                                                                                                                                                                                                                                                                                                                                                                                                                                                                     | 3 4 5 6 7<br>10 11 12 13 14 15<br>17 18 19 20 21 22<br>24 25 26 27 28 25                                                           | 9 30 28                                                                                                                                                                                                                                                                                                                                                                                                                                                                                                                                                                                                                                                                                                                                                                                                                                                                                                                                                                                                                                                                                                 | 11 19415                                                                                                             |            |
| 23 | JANUARY<br>8 M T W T F 8<br>5 6 7 8 9 10 11<br>12 13 7 8 9 10 11<br>19 20 21 22 23 34<br>26 29 20 21 22 33 44<br>27 29 20 21 22 33 44<br>28 29 30 21 | 2025                                                                                                                                                                                                                                                                                                                                                                                                                                                                                                     | MARCH<br>S M T W T F S<br>2 3 4 5 6 7 8                                                                                            | MAY         F         S         M         T         W         T         S         S         M         T         W         T         S         S         M         T         W         T         S         S         M         T         W         T         S         S         M         T         W         T         S         S         M         T         W         T         S         S         M         T         W         T         S         S         M         T         W         T         S         S         M         T         W         T         S         S         S         S         S         S         S         S         S         S         S         S         S         S         S         S         S         S         S         S         S         S         S         S         S         S         S         S         S         S         S         S         S         S         S         S         S         S         S         S         S         S         S         S         S         S         S         S         S         S         S         S | <b>S M T W T F S</b><br>1 2 3 4 5<br>6 7 8 9 10 11 12<br>13 14 15 16 17 10 19<br>20 21 22 23 24 25 25<br>27 25 29 30 | 23         |
| 20 | 5 6 7 8 9 10 17 18<br>12 13 14 15 16 17 18<br>19 20 27 28 29 30 31<br>APRIL                                                                          | 2 3 4 5 6 7 8<br>9 10 11 12 13 14 15<br>16 17 18 19 27 28<br>23 24 25 26 27 28<br>MAY                                                                                                                                                                                                                                                                                                                                                                                                                    | 2 3 4 5 6 7 8<br>9 10 11 12 13 14 15<br>16 17 14 12 23 24 25<br>23 24 25 26 27 28 29<br>30 31                                      | AUGUST                                                                                                                                                                                                                                                                                                                                                                                                                                                                                                                                                                                                                                                                                                                                                                                                                                                                                                                                                                                                                                                                                                  |                                                                                                                      |            |
| 23 | 8 M T V T F 8<br>6 7 1 2 3 4 5<br>6 7 1 2 10 10 11 12 13<br>13 14 15 16 10 12 18 12<br>20 21 22 23 24 25 28                                          | <b>MAT</b><br><b>S M T W T F 8</b><br>4 0714 0500000000000000000000000000000000000                                                                                                                                                                                                                                                                                                                                                                                                                       | S M T W F F 8<br>1 2 3 4 5 6 7<br>0 9 10 11 12 13 14<br>15 16 17 18 19 27 28<br>22 23 24 25 26 27 28                               | S S M 7 W T F S<br>3 1 2 3 4 5 6 7<br>5 10 8 9 10 11 12 13 14<br>5 17 15 16 17 18 19 20 27 28<br>5 10 21 29 30 21<br>NOVEMBER                                                                                                                                                                                                                                                                                                                                                                                                                                                                                                                                                                                                                                                                                                                                                                                                                                                                                                                                                                           | 0 0 7 8 9 10 11<br>12 13 14 15 16 17 18<br>19 20 27 28 29 30<br>DECEMBER                                             | <b>B</b> 3 |
| 2  |                                                                                                                                                      | AUGUST                                                                                                                                                                                                                                                                                                                                                                                                                                                                                                   | SEPTEMBER<br>S M T W T F S<br>1 2 3 4 5 6                                                                                          | S M T W T F S<br>0 7 8 9 10 11 12 13<br>14 15 16 17 13 19 20<br>14 15 16 17 13 19 20<br>21 22 23 24 23 26 27<br>20 21 22 23                                                                                                                                                                                                                                                                                                                                                                                                                                                                                                                                                                                                                                                                                                                                                                                                                                                                                                                                                                             | S M T W T F S<br>5 6 7 7 8 16 17 18<br>12 13 14 15 16 17 18<br>19 27 28 29 30 31                                     |            |
| 23 | <b>S M T W T F S</b><br>6 7 8 9 10 11 125<br>13 14 15 16 17 18 19<br>20 21 22 23 24 25 28<br>27 28 29 30 31                                          | S M T W T F S2<br>3 4 52 57 4 59 5<br>107 18 19 20<br>107 18 19 20<br>24 52 30<br>107 18 19 20<br>24 52 30<br>107 18 19 20<br>24 52 30<br>25 30<br>26 30<br>27 4 52 30<br>28 30<br>29 30<br>31                                                                                                                                                                                                                                                                                                           | 7 8 9 10 11 12 13<br>14 15 16 17 16 19 20<br>21 22 23 24 25 26 27<br>28 29 30                                                      | NOTES                                                                                                                                                                                                                                                                                                                                                                                                                                                                                                                                                                                                                                                                                                                                                                                                                                                                                                                                                                                                                                                                                                   | 3788887                                                                                                              |            |
| 2  | OCTOBER<br>S M T W T F S<br>5 6 7 8 9 10 11<br>12 13 14 15 16 17 18<br>19 20 21 20 20 31<br>26 27 20 20 30 31                                        | NOVEMBER<br>S M T W T F S<br>2 3 4 5 6 7 8<br>9 10 11 12 13 14 15<br>16 17 18 19 20 21 22<br>23 24 25 26 27 28 29<br>30                                                                                                                                                                                                                                                                                                                                                                                  | DECEMBER<br>S M T W T F S<br>1 2 3 4 5 6<br>7 8 9 10 11 12 13<br>14 15 16 17 18 20<br>21 22 23 24 25 26 27<br>29 20 31             |                                                                                                                                                                                                                                                                                                                                                                                                                                                                                                                                                                                                                                                                                                                                                                                                                                                                                                                                                                                                                                                                                                         |                                                                                                                      | 63         |
| 23 | 26 27 28 29 30 31                                                                                                                                    |                                                                                                                                                                                                                                                                                                                                                                                                                                                                                                          | 28 29 30 31                                                                                                                        |                                                                                                                                                                                                                                                                                                                                                                                                                                                                                                                                                                                                                                                                                                                                                                                                                                                                                                                                                                                                                                                                                                         |                                                                                                                      |            |
| 2  | JANUARY<br>S M T W T F S<br>4 5 6 7 8 9 10                                                                                                           | 2026<br>FEBRUARY                                                                                                                                                                                                                                                                                                                                                                                                                                                                                         | MARCH<br>S M T V T F S<br>1 2 3 4 5 6 7<br>8 9 10 11 12 13 14<br>15 16 17 18 19 021<br>22 23 24 25 26 27 28<br>22 30 4 25 26 27 28 |                                                                                                                                                                                                                                                                                                                                                                                                                                                                                                                                                                                                                                                                                                                                                                                                                                                                                                                                                                                                                                                                                                         |                                                                                                                      | <b>B</b>   |
| 2  | 4 5 13 14 12 15 14 12 15 14 12 15 14 12 15 14 12 15 15 15 15 15 15 15 15 15 15 15 15 15                                                              | 10 10 11 12 13 14<br>15 10 17 18 18 18 17<br>12 13 14 18 18 18 17<br>MAY                                                                                                                                                                                                                                                                                                                                                                                                                                 | 29 50 51<br>HIME                                                                                                                   |                                                                                                                                                                                                                                                                                                                                                                                                                                                                                                                                                                                                                                                                                                                                                                                                                                                                                                                                                                                                                                                                                                         |                                                                                                                      |            |
| 2  | 5 M T W T F 5<br>5 8 7 8 9 10 17<br>12 13 14 15 16 17 18<br>19 20 21 22 23 24<br>26 27 26 22 32                                                      | <b>5</b> M T W T F S<br>3 4 5 6 7 8 9<br>10 11 12 13 14 15 16<br>17 10 19 20 21 22 23<br>24 25 26 27 28 29 30<br>31                                                                                                                                                                                                                                                                                                                                                                                      | 5 M T W T F S<br>1 2 3 4 5 6<br>7 8 9 10 11 12 13<br>14 15 16 17 18 19 20<br>21 22 23 24 25 26 27<br>28 29 30                      |                                                                                                                                                                                                                                                                                                                                                                                                                                                                                                                                                                                                                                                                                                                                                                                                                                                                                                                                                                                                                                                                                                         |                                                                                                                      | 23         |
| 23 | JULY<br>5 M T W T F S<br>1 2 3 4                                                                                                                     | AUGUST                                                                                                                                                                                                                                                                                                                                                                                                                                                                                                   | SEPTEMBER<br>S M T W T F S                                                                                                         |                                                                                                                                                                                                                                                                                                                                                                                                                                                                                                                                                                                                                                                                                                                                                                                                                                                                                                                                                                                                                                                                                                         | -Gre AB 10513   USAMADE                                                                                              |            |
| 23 | 5 M T W T F S<br>5 6 7 8 910 11<br>12 13 14 15 16 17 18<br>19 20 21 22 23 24 25<br>26 27 26 29 30 31                                                 | $\begin{smallmatrix}&&&&&\\&&&&&\\&&&&&&\\&&&&&&\\&&&&&&\\&&&&&&$                                                                                                                                                                                                                                                                                                                                                                                                                                        | $\begin{smallmatrix}&1&2&3&4&5\\6&7&0&9&10&11&12\\13&145&16&10&11&12\\20&21&22&23&24&25&26\\27&20&29&20&1\end{smallmatrix}$        | Der                                                                                                                                                                                                                                                                                                                                                                                                                                                                                                                                                                                                                                                                                                                                                                                                                                                                                                                                                                                                                                                                                                     | TOR AR BEN ULA MADE                                                                                                  | _          |
| 23 | OCTOBER<br>5 M T W T F 5<br>4 5 6 7 8 9 10<br>11 12 13 14 15 16 17<br>18 19 20 21 22 23 24<br>25 26 27 28 29 30 31                                   | NOVEMBER           5         M         T         W         T         6         7           1         2         3         4         5         6         7           8         9         10         11         12         13         14           15         16         17         18         19         20         21           22         23         24         25         26         27         28           29         30         20         20         21         25         26         27         28 | DECEMBER<br>5 M 1 W 7 F 5<br>6 7 8 8 10 11 12<br>13 14 15 16 17 18 19<br>20 21 22 23 24 25 26<br>27 28 29 30 31                    |                                                                                                                                                                                                                                                                                                                                                                                                                                                                                                                                                                                                                                                                                                                                                                                                                                                                                                                                                                                                                                                                                                         |                                                                                                                      |            |
| _  |                                                                                                                                                      |                                                                                                                                                                                                                                                                                                                                                                                                                                                                                                          |                                                                                                                                    |                                                                                                                                                                                                                                                                                                                                                                                                                                                                                                                                                                                                                                                                                                                                                                                                                                                                                                                                                                                                                                                                                                         |                                                                                                                      |            |