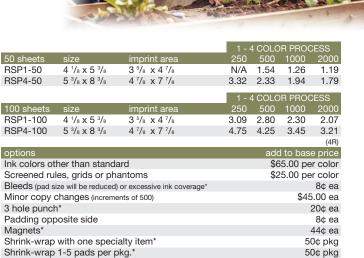

Plate charge: \$65.00 per foil color (v)

| No plate charge on exact reprint orders w | itnin i year.                                 |
|-------------------------------------------|-----------------------------------------------|
| options                                   | add to base price                             |
| Additional foil color or imprint locati   | on \$45.00 + 25¢ ea                           |
| Larger imprint area                       | \$1.50 per sq. in. over standard imprint area |
| Foil colors other than standard*          | \$80.00 per color                             |
| Ink colors other than standard on in      | side sheets \$65.00 ea                        |
| Custom inside sheets                      | \$65.00 + run charge if applicable            |
| Shrink-wrap with one specialty item       | * 50¢ ea                                      |
| Pen imprint (one color - see page 32      | 2) 60¢ ea                                     |
|                                           | (V)                                           |
| *Longer production time may be required.  |                                               |

For additional options, see pages 29-32. Larger quantities call for quote.