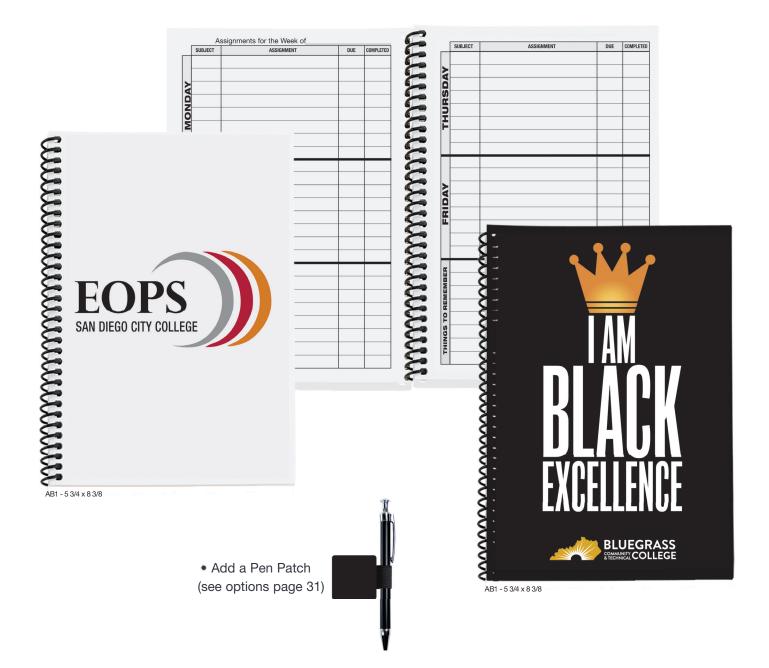

### It's simple to order!

6. Pen Color

frost

red

(included with purchase of pen safe back (-PS)

8<sup>1</sup>/2 x 11

blue

black