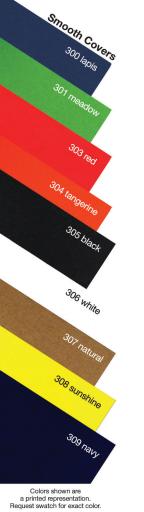

Black (001)

Create a unique promotional journal. Choose smooth, textured, or metallic paperboard or vibrant, durable poly all for one low price.

Colors shown are a printed representation. Request swatch for exact color.