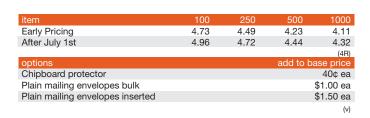

| DJ2                 | 7 x 10                                                        | 18 sq. in.   | 10.26 | 9.53  | 9.33  | 8.83  |
|---------------------|---------------------------------------------------------------|--------------|-------|-------|-------|-------|
| BJ2                 | 8 <sup>1</sup> / <sub>2</sub> x 11                            | 18 sq. in.   | 10.88 | 10.10 | 9.89  | 9.41  |
| Logo on Each Sheet  |                                                               |              | 4.00  | 2.00  | 1.68  | FREE! |
| 100 sheets with pen | size                                                          | imprint area | 100   | 250   | 500   | 1000  |
| JJ2-PS              | 4 x 6                                                         | 12 sq. in.   | 9.66  | 9.03  | 8.36  | 7.96  |
| MJ2-PS              | 5 x 7                                                         | 16 sq. in.   | 10.91 | 9.88  | 9.65  | 9.10  |
| EJ2-PS              | 5 <sup>1</sup> / <sub>4</sub> x 8 <sup>1</sup> / <sub>4</sub> | 16 sq. in.   | 12.08 | 11.46 | 10.97 | 10.34 |
| NJ2-PS              | 6 <sup>1</sup> / <sub>2</sub> x 8 <sup>1</sup> / <sub>2</sub> | 16 sq. in.   | 12.98 | 11.85 | 11.39 | 11.27 |
| DJ2-PS              | 7 x 10                                                        | 18 sq. in.   | 13.26 | 12.53 | 12.33 | 11.83 |
| BJ2-PS              | 8 <sup>1</sup> / <sub>2</sub> x 11                            | 18 sq. in.   | 13.88 | 13.10 | 12.89 | 12.41 |
| Logo on Each Sheet  |                                                               |              | 4.00  | 2.00  | 1.68  | FREE! |
| -<br>Di i i dos oo  | <pre></pre>                                                   |              |       |       |       | (4R)  |

Plate charge: \$65.00 per foil color (v)

| No plate charge on exact reprint orders w | itnin i year.                                 |
|-------------------------------------------|-----------------------------------------------|
| options                                   | add to base price                             |
| Additional foil color or imprint locati   | on \$45.00 + 25¢ ea                           |
| Larger imprint area                       | \$1.50 per sq. in. over standard imprint area |
| Foil colors other than standard*          | \$80.00 per color                             |
| Ink colors other than standard on in      | side sheets \$65.00 ea                        |
| Custom inside sheets                      | \$65.00 + run charge if applicable            |
| Shrink-wrap with one specialty item       | * 50¢ ea                                      |
| Pen imprint (one color - see page 32      | 2) 60¢ ea                                     |
|                                           | (V)                                           |
| *Longer production time may be required.  |                                               |