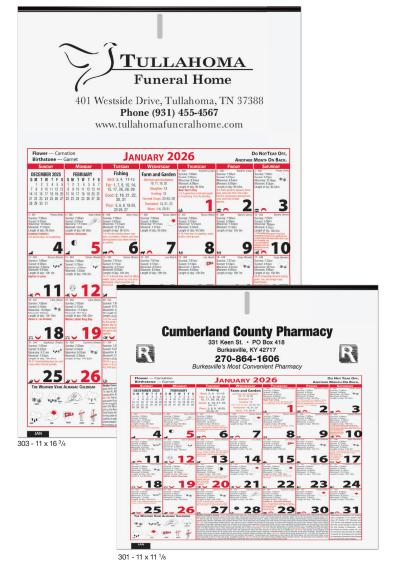

em                    | theme      | 100  | 250    | 500       | 1000    |
|-------------------------|------------|------|--------|-----------|---------|
| 362436                  | Centerfold | 5.05 | 4.80   | 4.53      | 4.39    |
| 362436 after July 1st   | Centerfold | 5.30 | 5.04   | 4.76      | 4.61    |
|                         |            |      |        |           | (4R)    |
| options                 |            |      | a      | dd to bas | e price |
| Chipboard protector     |            |      | 40¢ ea |           |         |
| Plain mailing envelope  |            |      | \$     | 1.00 ea   |         |
| Plain mailing envelopes | s inserted |      |        | \$        | 1.50 ea |
|                         |            |      |        |           | (v)     |

### ALMANAC



| Item: 303                                        | ltem: 301                     |
|--------------------------------------------------|-------------------------------|
| <b>Size:</b> 11 x 16 <sup>3</sup> / <sub>4</sub> | Size: 11 x 11 <sup>1</sup> /8 |
| Imprint Area: 10 x 3 <sup>3</sup> / <sub>4</sub> | Imprint Area: 10 x 2          |

Paper Stock: 6 sheets, 50 lb. white offset, black imprint.

**Standard Features:** 12 month (January - December) two-sided calendar filled with weather predictions, sunrise/sunset times, zodiacs, moon phases, best fishing days, weights and measures, farm records, historical events, and general information. Black tin at top.

### Packaging: Bulk packed in cartons.

| item                       | 250  | 500  | 1000     | 2500      |
|---------------------