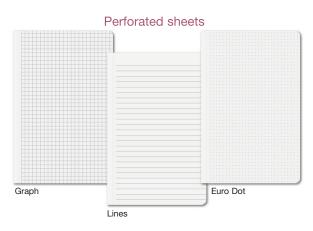

#### 3. Inside Sheets

• 50 or 100 sheets

· Graph, ruled, or blank

**Inside Sheets:** 60 lb. white offset, light gray rules or graph printed on both sides. **1000: NO EXTRA CHARGE for logo in one standard color** on front of each sheet with rules or graph on back, OR 2 colors printed one side with blank back.