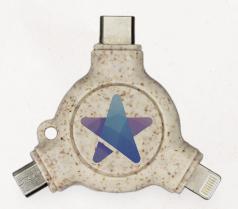

## Eco Type-C Swivel OTG USB Drive

With dual connectors –USB-A and Type-C, this drive effortlessly links to both your traditional computers and modern devices. No more hassle of searching for different adapters or cables. Crafted from eco-friendly materials.