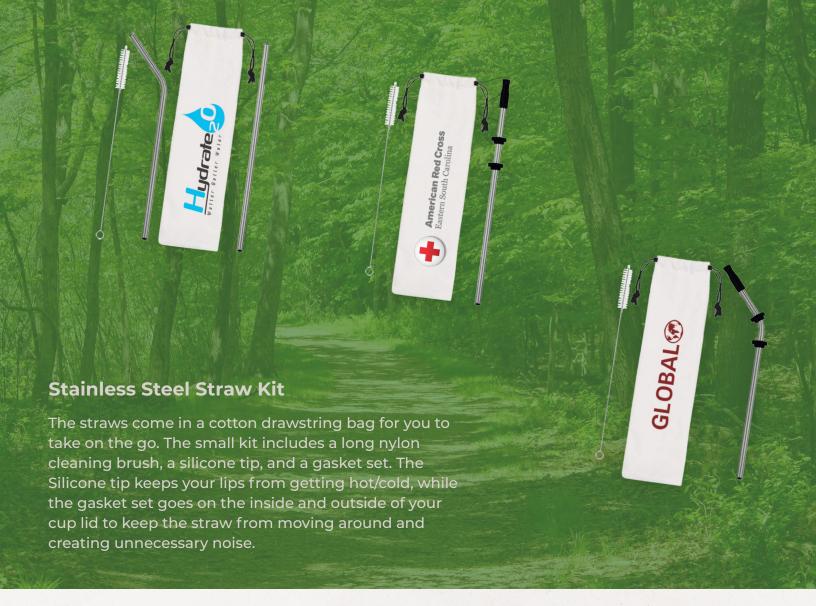

#### Retract-a-straw

Features a telescopic straw with cleaning brush that can easily fit inside the straw for easy storage. It comes in an easy-to-carry Stainless Steel tube that you can your logo printed on so your logo is always on-the-go. Attach this Retract-A-Straw on your bag, purse or backpack and get going.