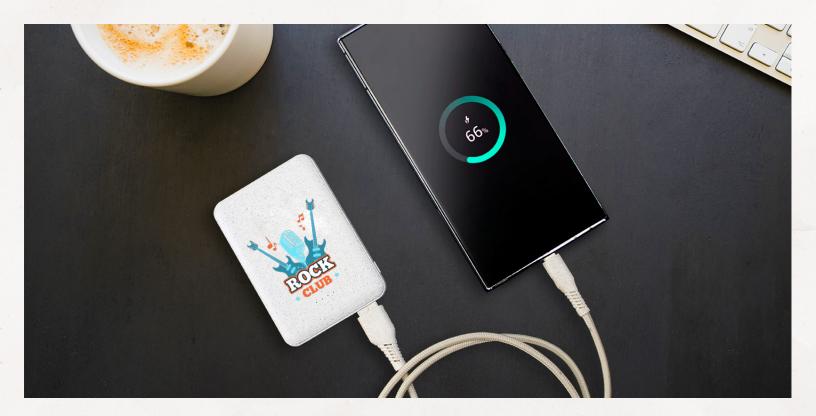

## **Eco Friendly Power Bank**

Biodegradable power that helps promote your sustainability.
This power bank features dual USB ports to support charging two devices, an eco friendly micro USB cable, indicator lights, and 5000mAh of power.