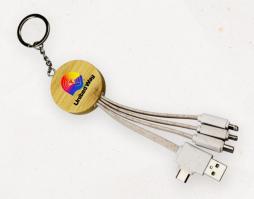

# **Dual Type-C Bamboo Charging Cable**

Made with recycled, biodegradable wheat plastic and natural renewable bamboo. This multi cable connector will keep all your mobile devices talking, featuring two Type-C ports this charger ensures lightning fast charging.