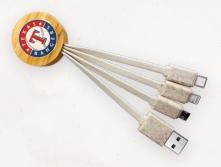

# **Eco Friendly Multi-use Charging Cable**

Made with recycled, biodegradable wheat plastic and natural renewable bamboo. This multi-cable connector will keep all your mobile devices talking, featuring a micro or a mini usb and an expansion port to use with your Apple® Lightning® Charging Cable.