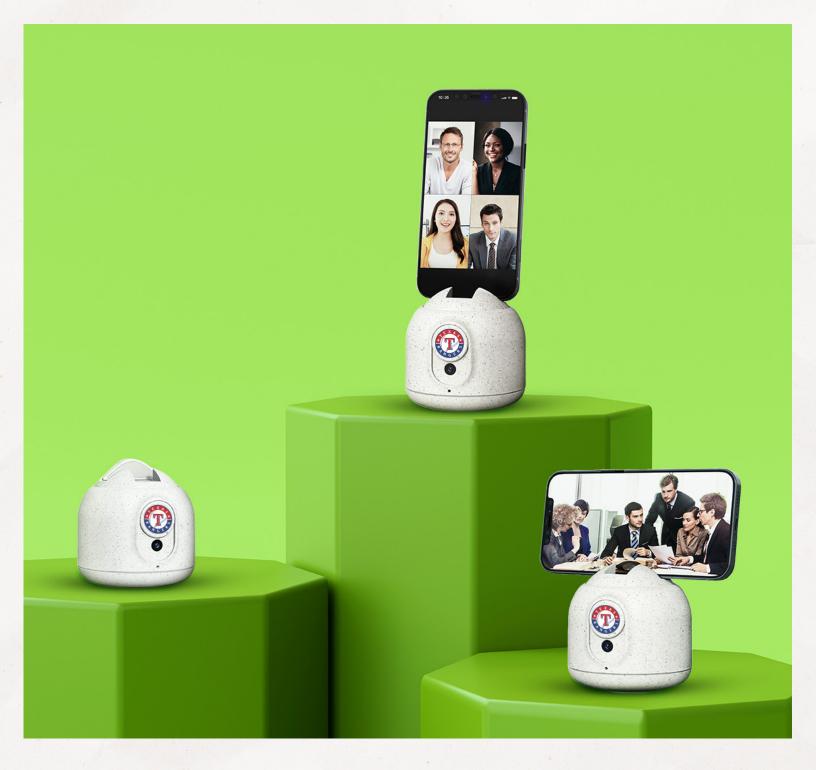

## 360° Motion Tracking Selfie Holder

The Tuba 360° is a motion tracking device by Xoopar. The MA80 grips your phone, and holds it steady while the face tracker moves with you. It has an ultra fast tracking response time, so you won't miss a beat. Hand gestures allow you to start or stop the tracking response. Made from biodegradable wheat straw, this smartphone stand was made with the environment in mind.