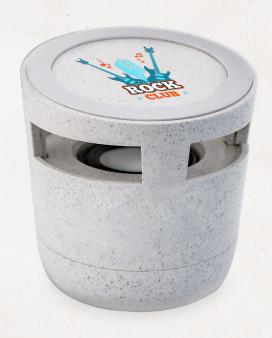

## **Eco Friendly Bluetooth Speaker**

Made with recycled plastic and natural cork; consequently reducing the amount of plastic during the manufacturing process and providing an anti-bacterial surface. Featuring a dual-built microphone and noise-canceling.