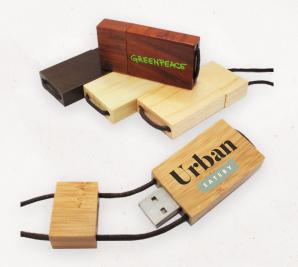

#### Eco Wood USB Drive 200

This eco-friendly rectangular drive is made from bamboo or wood of your choice. It features a handy lanyard style cord for easy portability. An added bonus is the drive and the cap are laced into the cording, cutting down on lost and misplaced caps!