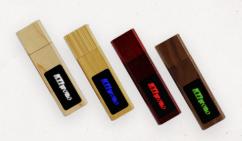

## Eco Light-up Wood USB Drive

The LED light not only serves as an aesthetic marvel but also acts as a functional indicator, letting you know when the drive is in use. Available in different wood types and colors.