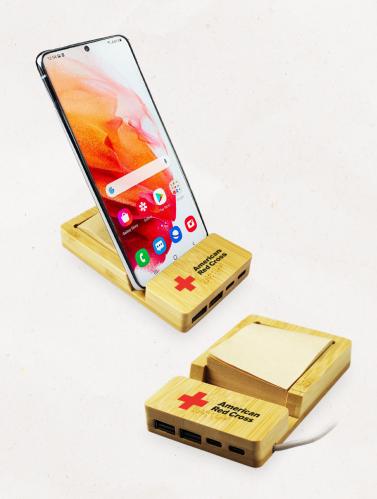

## **Eco Friendly USB Hub**

NEW!

Elevate your workspace with this sleek and ustainable USB hub crafted from premium bamboo. This hub allows you to connect multiple devices simultaneously, making it the perfect companion for your modern digital lifestyle.