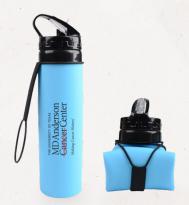

## **Roll-up Water Bottle**

Simply unhook the silicone strap and release the built-in straw at the top and the bottle will self-inflate. Unscrew the top and fill it with your preferred drink and you are all set. Once empty, simply roll it back up and use the attached silicone hook to keep the bottle in its rolled-up state. Leak proof.