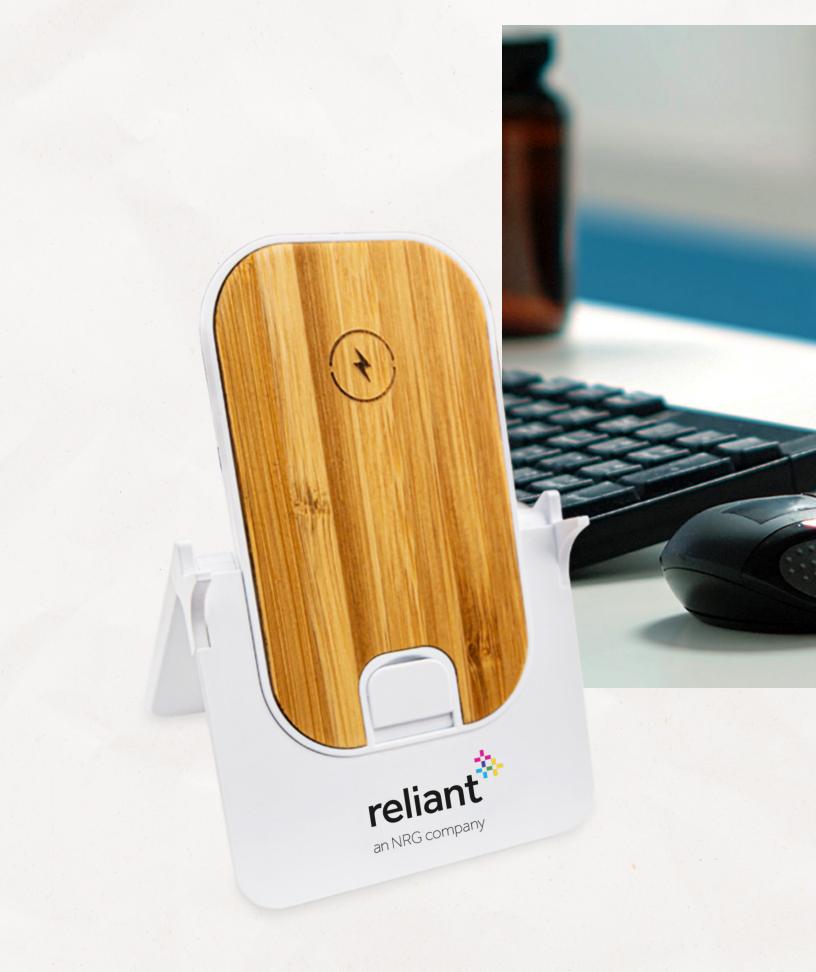

## **Folding Bamboo Charging Stand**

## 15 W Wireless Charging

A perfect blend of modern convenience and sustainable design. This charging stand is not just a functional accessory; it's a statement of your commitment to a greener planet. The sleek and compact folding design makes it incredibly versatile, allowing you to effortlessly take it on the go, whether you're at home, in the office, or traveling.