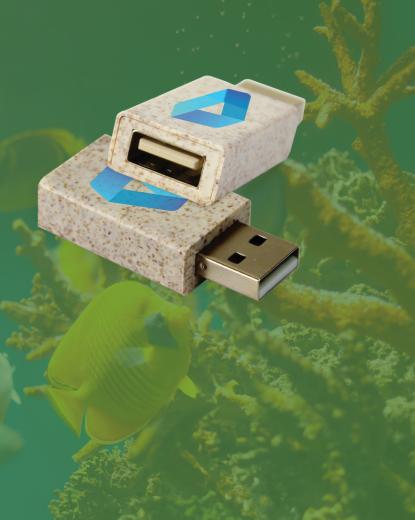

#### **Eco Wheat Straw Plastic USBs**

These USBs are manufactured with new and advanced recyclable materials. Composed of natural fibers and up to 40% less plastic, you'll get the quality product we are known for in a more Eco- responsible case. The surface is a smooth matte finish and comes in light brown. Box included.