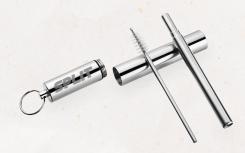

## Collapse-A-Straw

Featuring a telescopic straw with cleaning brush that can easily fit inside the straw for easy storage. It comes in an easy-to-carry plastic tube. Attach this Collapse-A-Straw on your bag, purse or backpack and get going.

#### Retract-a-straw

Features a telescopic straw with cleaning brush that can easily fit inside the straw for easy storage. It comes in an easy-to-carry Stainless Steel tube that you can your logo printed on so your logo is always on-the-go. Attach this Retract-A-Straw on your bag, purse or backpack and get going.