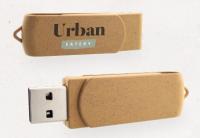

#### **Eco Wheat Straw Plastic USBs**

These USBs are manufactured with new and advanced recyclable materials. Composed of natural fibers and up to 40% less plastic, you'll get the quality product we are known for in a more Eco- responsible case. The surface is a smooth matte finish and comes in light brown. Box included.

**Eco Wheat Straw Plastic Building Block USB Drive** 

**Eco Wheat Straw Plastic** Swivel USB Drive

**Eco Wheat Straw Plastic USB Drive 500** 

**Eco Wheat Straw Plastic USB Drive 900** 

## Eco Wheat Straw Plastic Swivel USB Drive 700

This popular swivel style USB drive offers lightning-fast data transfer speeds, ensuring you can access your files quickly and efficiently.