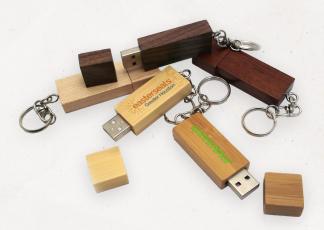

#### Eco Wood USB Drive 200

This eco-friendly rectangular drive is made from bamboo or wood of your choice. It features a handy lanyard style cord for easy portability. An added bonus is the drive and the cap are laced into the cording, cutting down on lost and misplaced caps!

#### Eco Wood USB Drive 400

This compact eco-friendly drive is made from bamboo or wood of your choice. It features a removable magnetic cap. This drive is elegance through simplicity, it is lightweight and easy to carry.

## Eco Wood USB Drive 500

Featuring a handy swivel design, this eco friendly drive is lightweight and distinctive. Reminiscent of a pocket knife design with its rounded design and rounded edges, this design is elegant and environmentally friendly.

#### Eco Wood USB Drive 600

This eco-friendly drive is made from bamboo. It features a large printable area for maximum exposure, with a slender profile. Featuring sleek rounded edges, and a removable magnetic cap.

## Eco Wood USB Drive 700

This eco-friendly rectangular drive has a touch of elegance with its clean lines. For easy portability a key ring comes standard, and the cap is held in place by a magnet. Comes with a built in key chain.