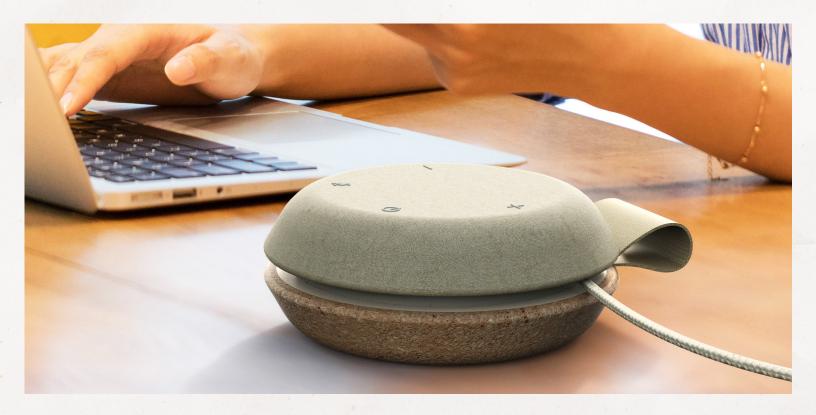

# **Eco Friendly Wireless Charging Speaker**

Take it with you on the go, small and portable. Boxed in 100% recyclable packaging, this item also includes an eco-friendly micro USB cable. Featuring a 5-watts wireless charger and phone holder.