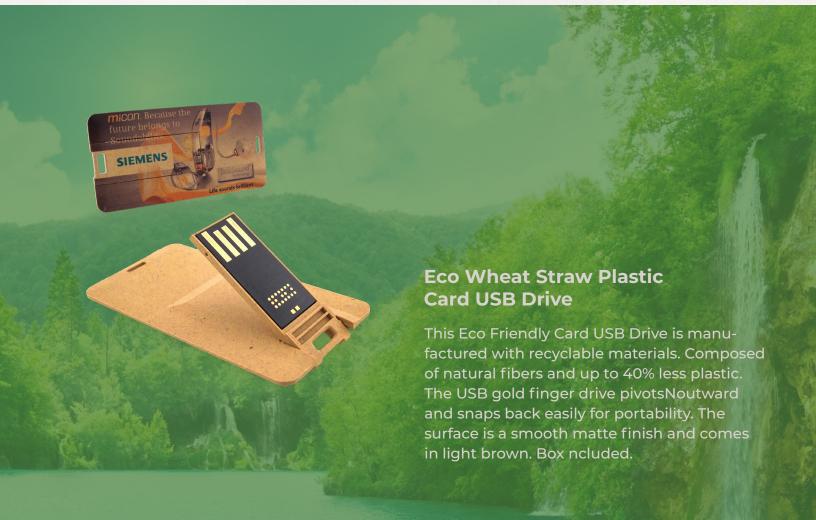

#### **Eco Wheat Straw Plastic USBs**

These USBs are manufactured with new and advanced recyclable materials. Composed of natural fibers and up to 40% less plastic, you'll get the quality product we are known for in a more Eco- responsible case. The surface is a smooth matte finish and comes in light brown. Box included.