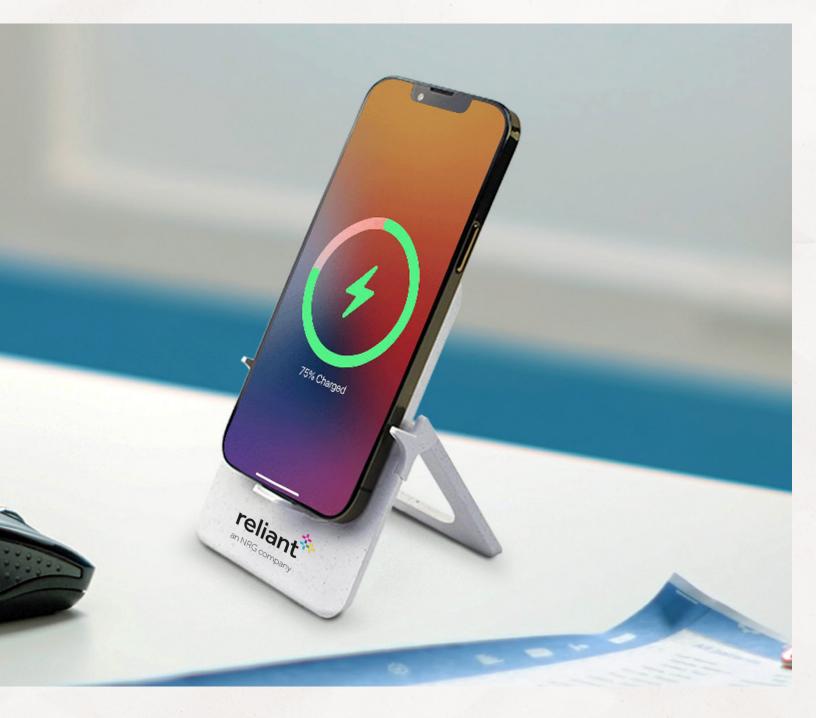

## **Folding Bamboo Charging Stand**

## 15 W Wireless Charging

A perfect blend of modern convenience and sustainable design. This charging stand is not just a functional accessory; it's a statement of your commitment to a greener planet. The sleek and compact folding design makes it incredibly versatile, allowing you to effortlessly take it on the go, whether you're at home, in the office, or traveling.