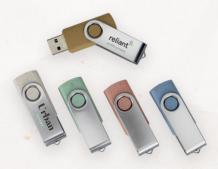

**Eco Wheat Straw Plastic Building Block USB Drive** 

**Eco Wheat Straw Plastic** Swivel USB Drive

**Eco Wheat Straw Plastic USB Drive 500** 

**Eco Wheat Straw Plastic USB Drive 900** 

## **Eco Wheat Straw Plastic USB Drive 500**

This USB drive offers lightning-fast data transfer speeds, ensuring you can access your files quickly and efficiently.