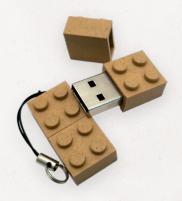

#### **Eco Wheat Straw Plastic USBs**

These USBs are manufactured with new and advanced recyclable materials. Composed of natural fibers and up to 40% less plastic, you'll get the quality product we are known for in a more Eco- responsible case. The surface is a smooth matte finish and comes in light brown. Box included.

**Eco Wheat Straw Plastic Building Block USB Drive** 

**Eco Wheat Straw Plastic** Swivel USB Drive

**Eco Wheat Straw Plastic USB Drive 500** 

**Eco Wheat Straw Plastic USB Drive 900** 