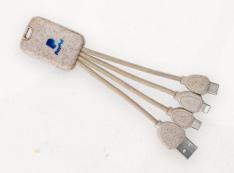

## **Eco Friendly Charging Cable**

This custom charging cable features a micro usb connector, mini usb connector and an expansion port to use with your Apple® Lightning® Charging Cable (5 series or higher).