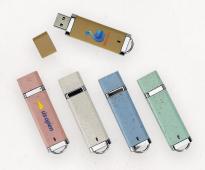

#### **Eco Wheat Straw Plastic USBs**

These USBs are manufactured with new and advanced recyclable materials. Composed of natural fibers and up to 40% less plastic, you'll get the quality product we are known for in a more Eco- responsible case. The surface is a smooth matte finish and comes in light brown. Box included.