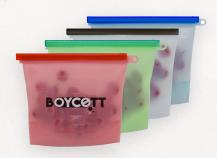

#### Silicone Storage Bags

These reusable food storage bags are made from superior quality, extradurable food-grade silicone. The material is non-toxic, and allows for no flavor or odor transfer! These container bags for food storing are extremely practical in the kitchen, being microwave, steamer and freezer safe.

#### Silicone Storage Bags

Reusable BPA Free, PEVA storage pouches are a food grade eco-friendly solution. They offer a double zipper leak proof seal and durable PEVA construction. Wash and reuse to store sandwiches, fruit, wraps, leftovers, and snacks. These clear pouches are also ideal for travel toiletries, school supplies, or masks and sanitizer.