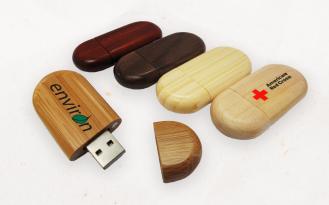

#### Eco Wood USB Drive 600

This eco-friendly drive is made from bamboo. It features a large printable area for maximum exposure, with a slender profile. Featuring sleek rounded edges, and a removable magnetic cap.