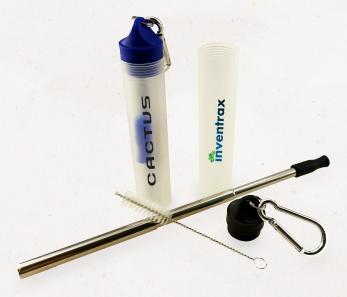

## Collapse-A-Straw

Featuring a telescopic straw with cleaning brush that can easily fit inside the straw for easy storage. It comes in an easy-to-carry plastic tube. Attach this Collapse-A-Straw on your bag, purse or backpack and get going.