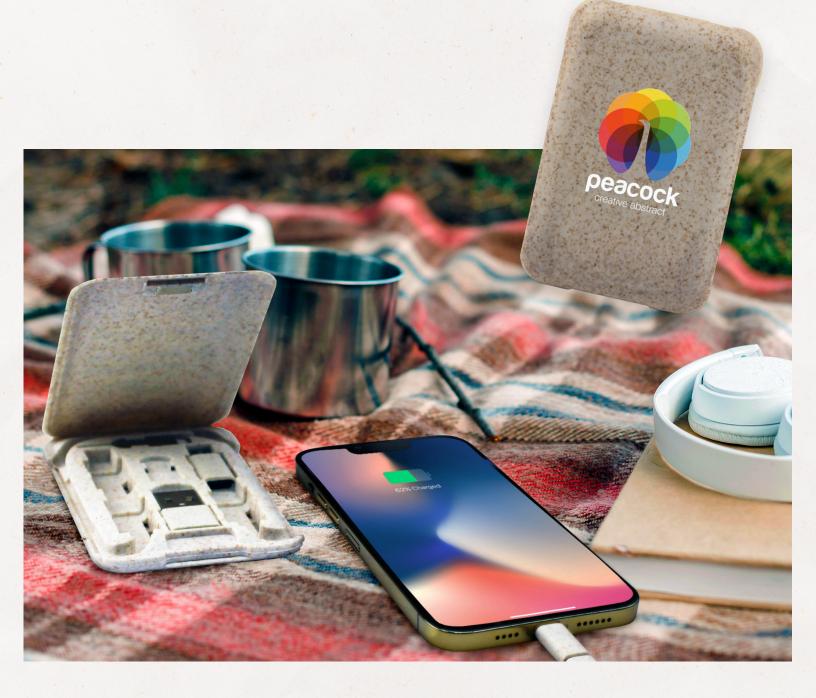

## **Eco Friendly Power Bank**

Biodegradable power that helps promote your sustainability.
This power bank features dual USB ports to support charging two devices, an eco friendly micro USB cable, indicator lights, and 5000mAh of power.