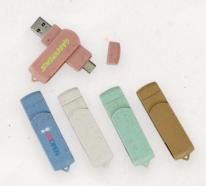

## Eco Type-C Swivel OTG USB Drive

With dual connectors –USB-A and Type-C, this drive effortlessly links to both your traditional computers and modern devices. No more hassle of searching for different adapters or cables. Crafted from eco-friendly materials.