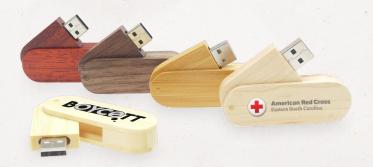

## Eco Wood USB Drive 500

Featuring a handy swivel design, this eco friendly drive is lightweight and distinctive. Reminiscent of a pocket knife design with its rounded design and rounded edges, this design is elegant and environmentally friendly.