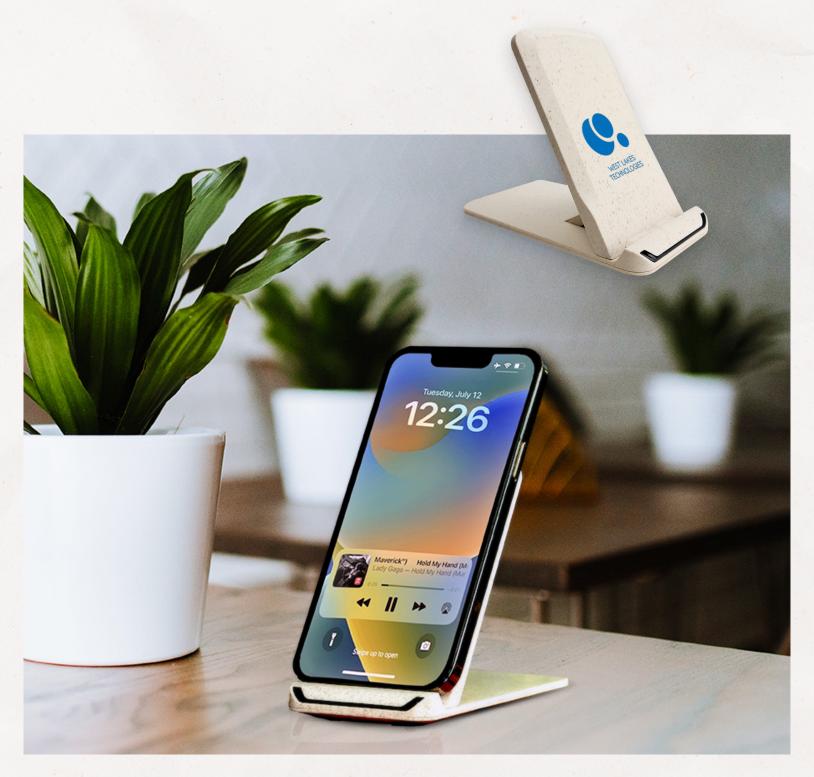

## **Eco Friendly Foldable Wireless Charger**

Featuring a 15 watt wireless charger, a foldable design to support various charging modes, a bio degradable housing, LED indicators, foreign object detection and overcharge protection. The Eco-Friendly Foldable Wireless Charger comes in a recyclable and reusable box; it also includes a biodegradable type C cable.