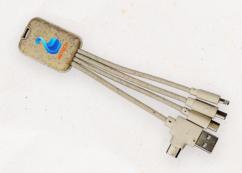

# Dual Type -C Eco Friendly Charging Cable

Made with biodegradable wheat plastic materials to give you a greener option. Easily charge all of your devices! Equipped with two Type-C ports, this charger ensures lightning-fast charging or your devices.