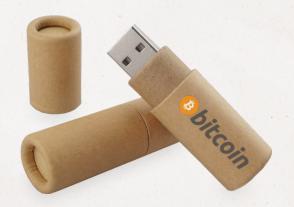

## Eco USB Drive 800

Save the Earth while saving your files! This drive casing is made from recycled paper. It's cylindrical shape provides a novel look.