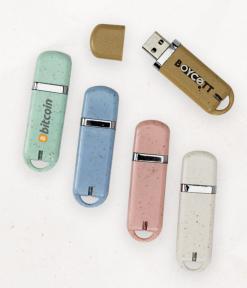

#### **Eco Wheat Straw Plastic USBs**

These USBs are manufactured with new and advanced recyclable materials. Composed of natural fibers and up to 40% less plastic, you'll get the quality product we are known for in a more Eco- responsible case. The surface is a smooth matte finish and comes in light brown. Box included.

**Eco Wheat Straw Plastic Building Block USB Drive** 

**Eco Wheat Straw Plastic** Swivel USB Drive

**Eco Wheat Straw Plastic USB Drive 500** 

**Eco Wheat Straw Plastic USB Drive 900** 

## **Eco Wheat Straw Plastic USB Drive 1300**

This USB drive offers lightning-fast data transfer speeds, ensuring you can access your files quickly and efficiently.

## **Eco Wheat Straw Plastic USB Drive 500**

This USB drive offers lightning-fast data transfer speeds, ensuring you can access your files quickly and efficiently.

## Eco Wheat Straw Plastic Swivel USB Drive 700

This popular swivel style USB drive offers lightning-fast data transfer speeds, ensuring you can access your files quickly and efficiently.