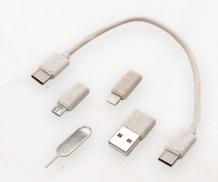

## **Eco Friendly Travel Cable Kit**

Biodegradable, reusable, compact, and easy to carry. Inside you will find: a Type-C to Type-C cable, Standard USB Connector, Lightning Connector, Micro USB Connector, and a SIM Card Tray Opener. Not to mention the case also turns into a phone stand.