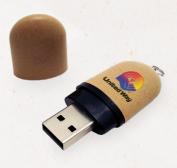

#### Eco Wood USB Drive 200

This eco-friendly rectangular drive is made from bamboo or wood of your choice. It features a handy lanyard style cord for easy portability. An added bonus is the drive and the cap are laced into the cording, cutting down on lost and misplaced caps!

#### Eco Wood USB Drive 400

This compact eco-friendly drive is made from bamboo or wood of your choice. It features a removable magnetic cap. This drive is elegance through simplicity, it is lightweight and easy to carry.

## Eco Wood USB Drive 500

Featuring a handy swivel design, this eco friendly drive is lightweight and distinctive. Reminiscent of a pocket knife design with its rounded design and rounded edges, this design is elegant and environmentally friendly.

#### Eco Wood USB Drive 600

This eco-friendly drive is made from bamboo. It features a large printable area for maximum exposure, with a slender profile. Featuring sleek rounded edges, and a removable magnetic cap.

## Eco Wood USB Drive 700

This eco-friendly rectangular drive has a touch of elegance with its clean lines. For easy portability a key ring comes standard, and the cap is held in place by a magnet. Comes with a built in key chain.