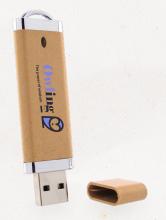

#### Eco Wood USB Drive 200

This eco-friendly rectangular drive is made from bamboo or wood of your choice. It features a handy lanyard style cord for easy portability. An added bonus is the drive and the cap are laced into the cording, cutting down on lost and misplaced caps!

#### Eco Wood USB Drive 400

This compact eco-friendly drive is made from bamboo or wood of your choice. It features a removable magnetic cap. This drive is elegance through simplicity, it is lightweight and easy to carry.

## Eco Wood USB Drive 500

Featuring a handy swivel design, this eco friendly drive is lightweight and distinctive. Reminiscent of a pocket knife design with its rounded design and rounded edges, this design is elegant and environmentally friendly.

#### Eco Wood USB Drive 600

This eco-friendly drive is made from bamboo. It features a large printable area for maximum exposure, with a slender profile. Featuring sleek rounded edges, and a removable magnetic cap.

## Eco Wood USB Drive 700

This eco-friendly rectangular drive has a touch of elegance with its clean lines. For easy portability a key ring comes standard, and the cap is held in place by a magnet. Comes with a built in key chain.