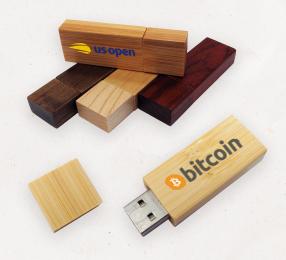

#### Eco Wood USB Drive 400

This compact eco-friendly drive is made from bamboo or wood of your choice. It features a removable magnetic cap. This drive is elegance through simplicity, it is lightweight and easy to carry.