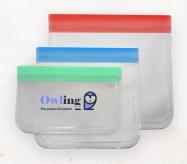

#### Silicone Storage Bags

These reusable food storage bags are made from superior quality, extradurable food-grade silicone. The material is non-toxic, and allows for no flavor or odor transfer! These container bags for food storing are extremely practical in the kitchen, being microwave, steamer and freezer safe.

#### Silicone Storage Bags

Reusable BPA Free, PEVA storage pouches are a food grade eco-friendly solution. They offer a double zipper leak proof seal and durable PEVA construction. Wash and reuse to store sandwiches, fruit, wraps, leftovers, and snacks. These clear pouches are also ideal for travel toiletries, school supplies, or masks and sanitizer.