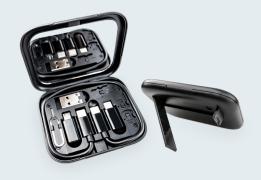

#### COMPACT ADAPTER KIT ●

#CH34

A slim case providing all the essential adapters in one place. Includes a Type-C to Type-C cable, USB Connector, Lightning Connector, Micro USB Connector, Micro SD and two Nano Sim holders, and a SIM Card Tray Opener. This case also turns into a handy phone stand for your convenience.