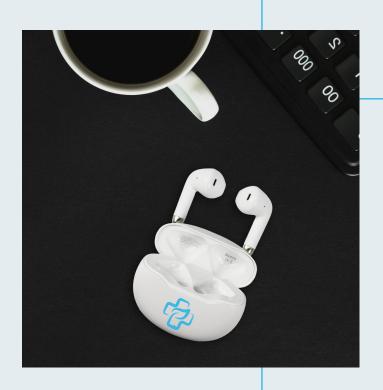

#### TWS EARBUDS

The sleek and ergonomic design ensures a secure fit, whether you're hitting the gym, commuting, or simply relaxing at home. One-touch control makes managing your music and calls a breeze. Answer calls, adjust volume, and skip tracks with a simple tap, allowing you to sta connected without reaching for your device.