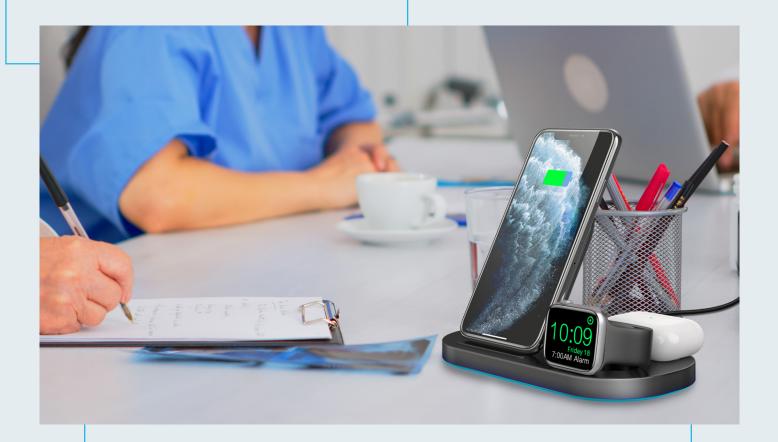

### MAGNETIC WIRELESS CHARGING POWER BANK ●●

#PB140

Integrated Type-C, USB, and Lightning charging cables, fast 15W charging, and QI wireless technology, this compact power-house ensures your devices stay charged anywhere. Simultaneously charge five devices, monitor battery status with the power indicator, and enjoy unmatched convenience.