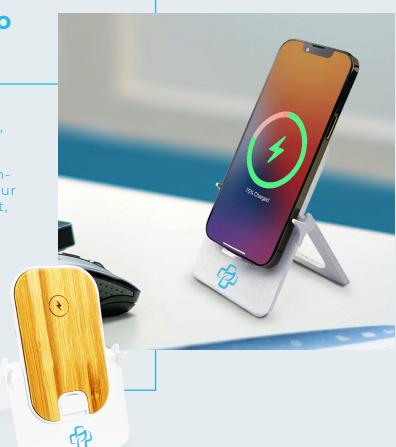

#### ECO FOLDING BAMBOO CHARGING STAND

Featuring 15W wireless charging, this stand is compact, portable, and stylish, making it ideal for home, office, or travel. Its sustainable bamboo housing reflects your commitment to the environment, while universal compatibility ensures it works with all your devices. Embrace sustainable living without compromising on functionality or style.