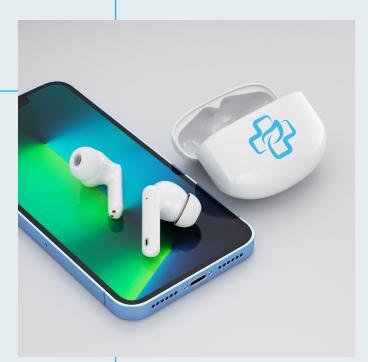

#### TWS EARBUDS

The sleek and ergonomic design ensures a secure fit, whether you're hitting the gym, commuting, or simply relaxing at home. One-touch control makes managing your music and calls a breeze. Answer calls, adjust volume, and skip tracks with a simple tap, allowing you to sta connected without reaching for your device.