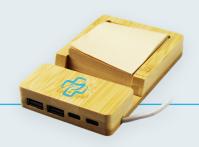

#### TYPE-C BAMBOO USB HUB WITH STAND

This all-in-one solution for device management and eco-friendly style is crafted from sustainable bamboo. It features 4 ports, including two USB 2.0 and two Type-C ports, and serves as both a phone stand and a sticky note holder. The bamboo housing supports eco-friendly living while bringing a touch of nature to your workspace.