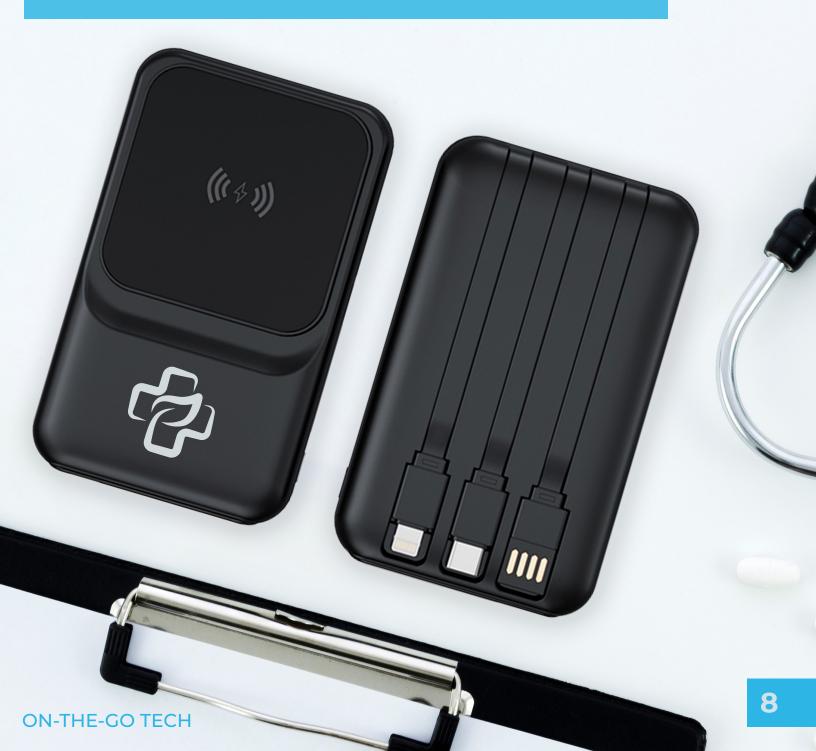

## ON-THE-GO TECH

LED
SLING BAG

#PA30

LED lights embedded seamlessly into the fabric of the backpack. Just download the app, and choose from a spectrum of vibrant colors to match your company's logo, outfit, or environment. Designed for any weather conditions. Its water repellent external material and sealed zipper will keep your precious cargos safe.