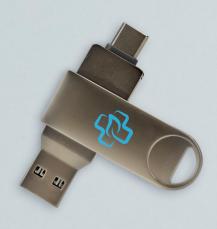

With dual connectors – USB-A and Type-C, this drive effortlessly links to both your traditional computers and modern devices. No more hassle of searching for different adapters or cables. Don't miss out on the opportunity to simplify your data management experience.

#### DUAL USB DRIVE

#SP44