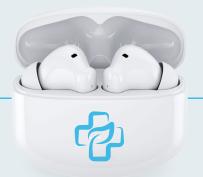

#### TWS EARBUDS

The sleek and ergonomic design ensures a secure fit, whether you're hitting the gym, commuting, or simply relaxing at home. One-touch control makes managing your music and calls a breeze. Answer calls, adjust volume, and skip tracks with a simple tap, allowing you to sta connected without reaching for your device.