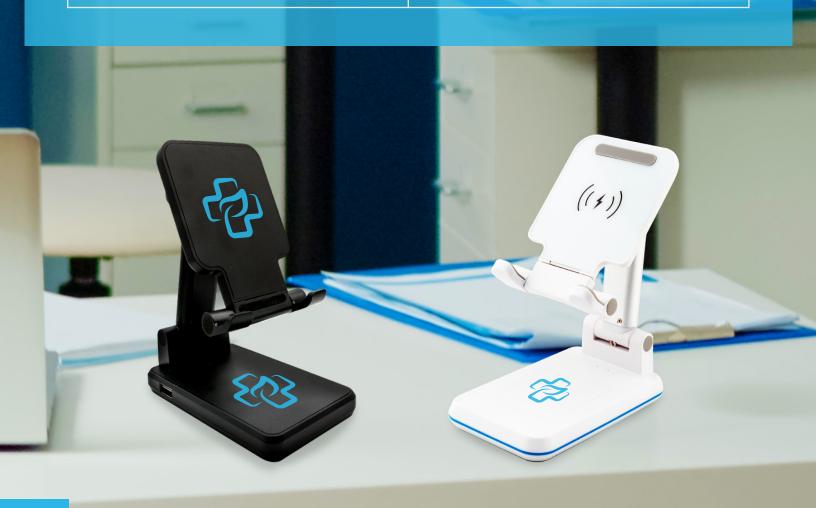

## DUAL WIRELESS CHARGING PHONE STAND ● ●

## FOLDABLE WIRELESS CHARGING PHONE STAND ••

This 15-watt wireless charger supports multi-charging, and it is compatible with all the mobile devices. The ergonomic design allows the user to adjust the stand's height & angle, providing a comfortable view; for the upper charger, you can charge your phone horizontally or vertically with the 15W wireless charger; for the lower charger, you can charge earbuds or your phone horizontally with the 5W wireless charger.

This 15-watt wireless charger supports fast charging, and it is compatible with all mobile devices. The ergonomic design allows the user to adjust the stand's height & angle, providing a comfortable view; for the upper charger, you can charge your phone horizontally or vertically.

#CS40

#CS30