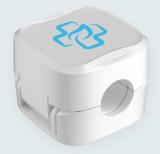

#### FAST USB-C WALL CHARGER

#CH30

Ready to fast charge your devices with 30W of power it can charge your mobile devices up to 50% in only 30 minutes. It also includes a USB port as well as a Type-C port so you can fast charge two devices. The fast charge feature is compatible with both iPhone and Android devices.

#### GAN 35W WALL CHARGER

#CH35

Featuring cutting-edge GaN technology, this charger offers superior efficiency and reduced heat output compared to traditional models. With its powerful PD Port, it ensures accelerated charging for your Apple devices, keeping you powered up and ready to go. Despite its robust capabilities, the charger boasts a compact, travel friendly design, making it an essential addition to your travel kit.