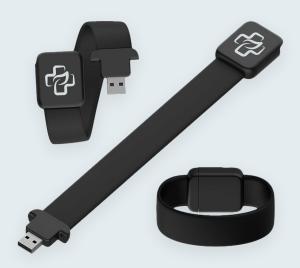

#### WEARABLE USB DRIVE WITH LED LIGHT • •

#WB06

This sleek accessory combines portable storage with style, serving as both a USB stick and a trendy wristband. With ample memory and lightning-fast data transfer rates, it's your go-to solution for file backup and access on the go. Plus, its built-in LED light adds flair and functionality to any outfit. Stay connected and stylish with our Wearable USB Flash Drive - the perfect companion for your busy lifestyle.