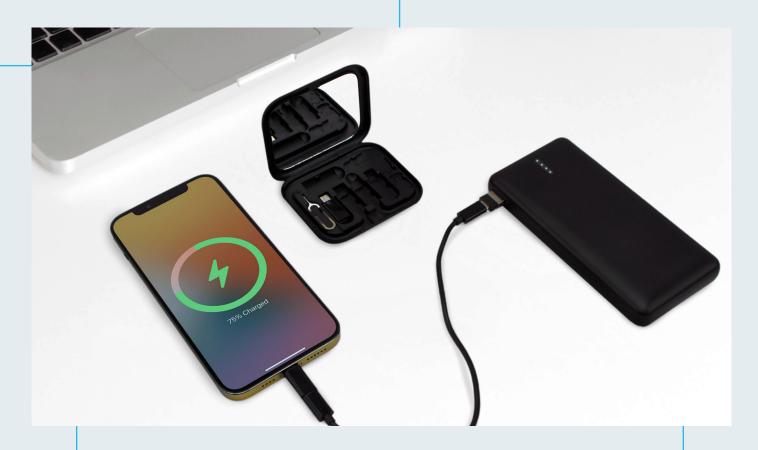

#### COMPACT ADAPTER KIT ●

#CH34

A slim case providing all the essential adapters in one place. Includes a Type-C to Type-C cable, USB Connector, Lightning Connector, Micro USB Connector, Micro SD and two Nano Sim holders, and a SIM Card Tray Opener. This case also turns into a handy phone stand for your convenience.