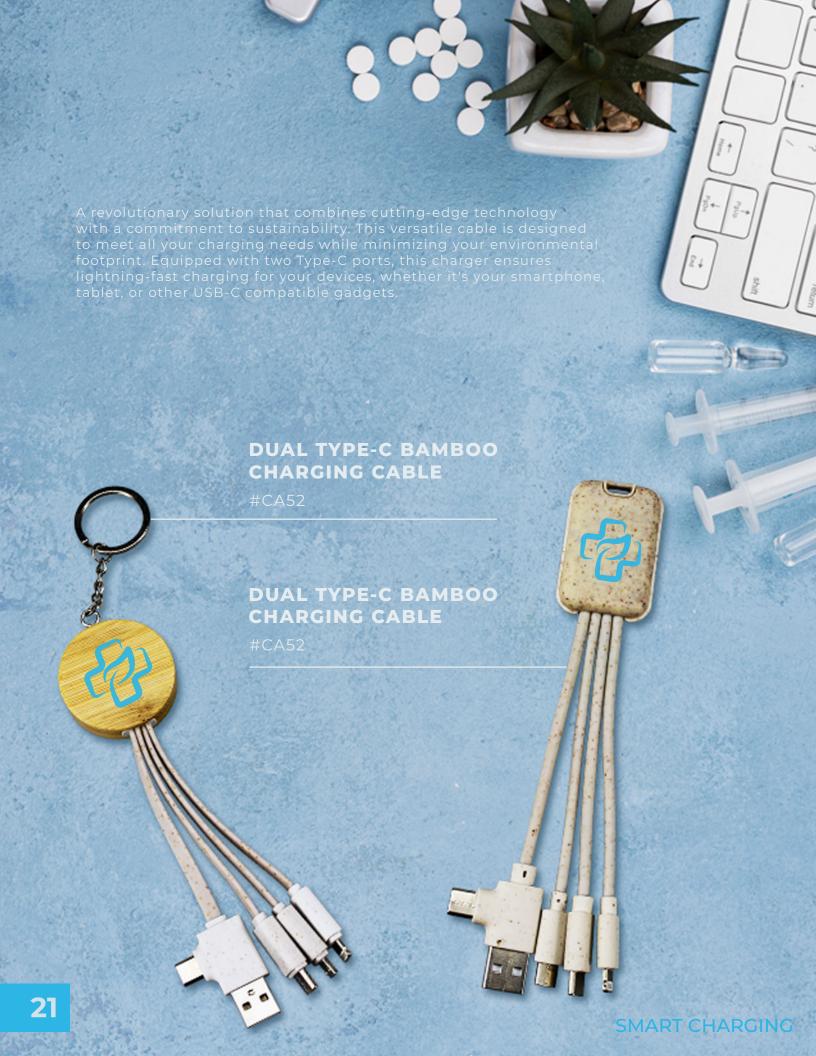

Roll. Colors are customizable.

#### KEYCAP FIDGET KEYCHAIN

#PA21-PA22-PA23-PA24



This compact and lightweight fidget tool offers a satisfying tactile experience to help alleviate stress and anxiety. Whether you're stuck in traffic, waiting in line, or facing a tough task, simply press the keypad for instant relief. Its discreet design ensures it's always within reach, easily attaching to your keys, backpack, or purse. Colors are customizable.

# **SMART CHARGING**



#### COMPACT ADAPTER KIT ●

#CH34



A slim case providing all the essential adapters in one place. Includes a Type-C to Type-C cable, USB Connector, Lightning Connector, Micro USB Connector, Micro SD and two Nano Sim holders, and a SIM Card Tray Opener. This case also turns into a handy phone stand for your convenience.



#### BAMBOO WIRELESS CHARGER

#WC05



Featuring 10-watt charging power, your phone will be charged and ready to go in no time. This wireless charger is made of bamboo so while not only being ahead of the tech game you can also show your love for the environment.

#### FULL COLOR LIGHT UP WIRELESS CHARGER

#WC24



This remarkable device combines advanced wireless charging technology with a captivating LED light display, resulting in a seamless blend of functionality and aesthetics. With a gentle glow will light up your logo, it creates a calming ambiance that is perfect for workspace or nightstands.

2024

#### CUTTING-EDGE HEALTHCARE

INNOVATIVE TECH SOLUTIONS FOR MODERN HOSPITALS

KTIPROMO.COM