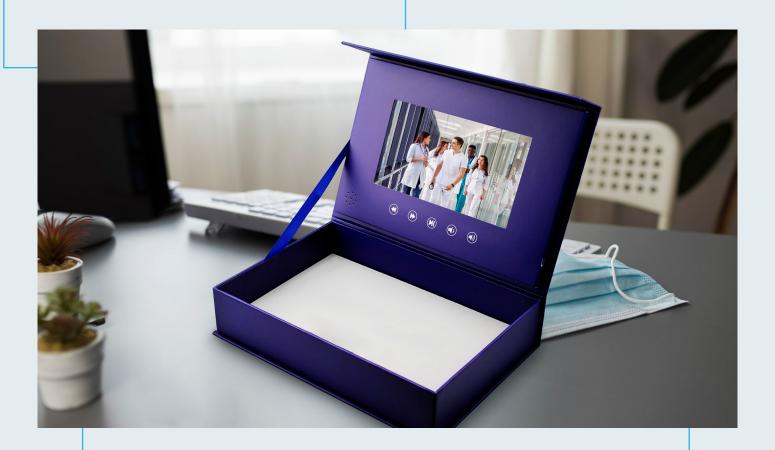

### VIDEO MARKETING

VIDEO BOX

#VB50

Featuring a crystal-clear HD screen, it plays your video message as soon as it's opened, adding a dynamic, emotional touch to any occasion. With an easy-to-use interface, you can upload your video via USB, and its rechargeable battery ensures long lasting playback. The exterior is fully customizable with various finishes and designs, making it perfect for weddings, anniversaries, birthdays, or corporate events.