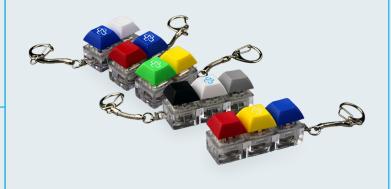

#### KEYCAP FIDGET KEYCHAIN

#PA21-PA22-PA23-PA24

This compact and lightweight fidget tool offers a satisfying tactile experience to help alleviate stress and anxiety. Whether you're stuck in traffic, waiting in line, or facing a tough task, simply press the keypad for instant relief. Its discreet design ensures it's always within reach, easily attaching to your keys, backpack, or purse. Colors are customizable.