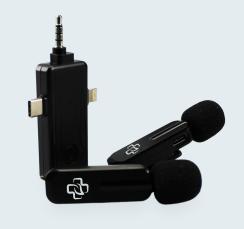

#### WIRELESS MICROPHONE

#MA55

The compact and discreet lapel design allows you to effortlessly clip it onto your attire, keeping your hands free and your focus on what matters. Easy to set up and compatible with a variety of devices, this microphone is a plug and-play solution for all your audio needs. The rechargeable battery ensures long-lasting performance, and the sleek, durable build is ready to withstand the demands of your dynamic lifestyle.