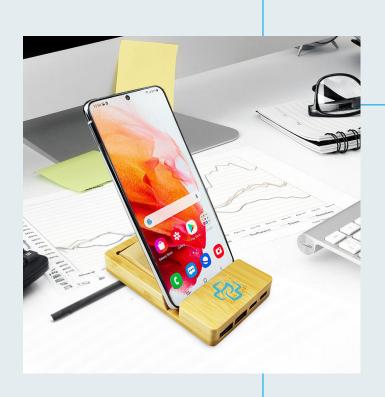

#### TYPE-C BAMBOO USB HUB WITH STAND

This all-in-one solution for device management and eco-friendly style is crafted from sustainable bamboo. It features 4 ports, including two USB 2.0 and two Type-C ports, and serves as both a phone stand and a sticky note holder. The bamboo housing supports eco-friendly living while bringing a touch of nature to your workspace.