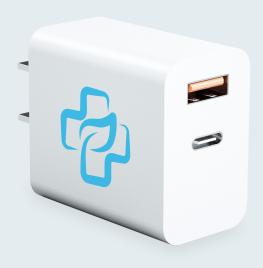

#### FAST USB-C WALL CHARGER

#CH30

Ready to fast charge your devices with 30W of power it can charge your mobile devices up to 50% in only 30 minutes. It also includes a USB port as well as a Type-C port so you can fast charge two devices. The fast charge feature is compatible with both iPhone and Android devices.

#### GAN 35W WALL CHARGER

#CH35

Featuring cutting-edge GaN technology, this charger offers superior efficiency and reduced heat output compared to traditional models. With its powerful PD Port, it ensures accelerated charging for your Apple devices, keeping you powered up and ready to go. Despite its robust capabilities, the charger boasts a compact, travel friendly design, making it an essential addition to your travel kit.