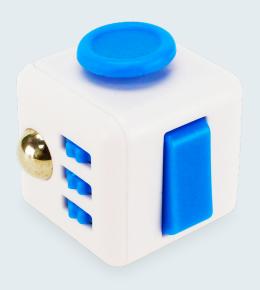

#### FIDGET CUBE

#PA15

You can fidget at work, in class, & at home. This cube has six sides. 5 of the sides have something to fidget with, while the 6th side is a space for your logo. The 5 fidget sides give you the ability to: Press, Flip, Spin, Click, & Roll. Colors are customizable.