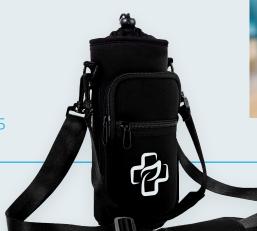

#### WATER BOTTLE CARRIER BAG

Crafted from durable materials, this carrier bag is designed to hold bottles of various sizes securely. Its adjustable shoulder strap ensures a comfortable fit for all body types, while the insulated interior keeps your drink cool or warm for hours.