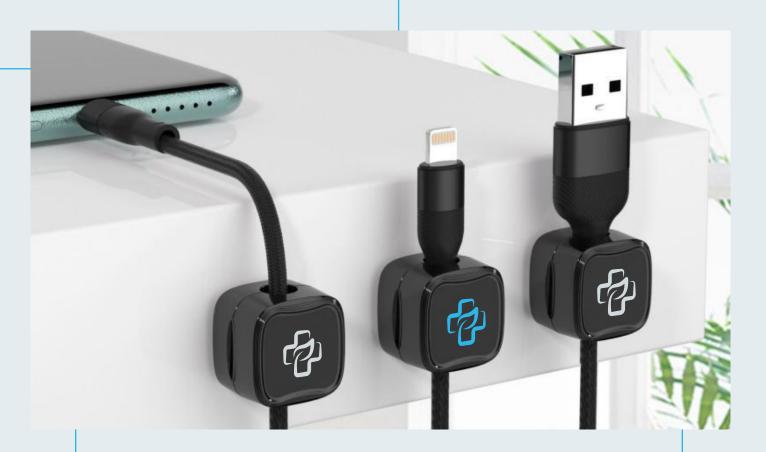

# **SMART OFFICE**

MAGNETIC CABLE CLIPS •

#CH13

Designed with versatility in mind, our clips are compatible with various surfaces. From desks and night-stands to walls and car interiors. Installation is a breeze, simply peel off the reusable adhesive backing and stick the clips wherever you desire.