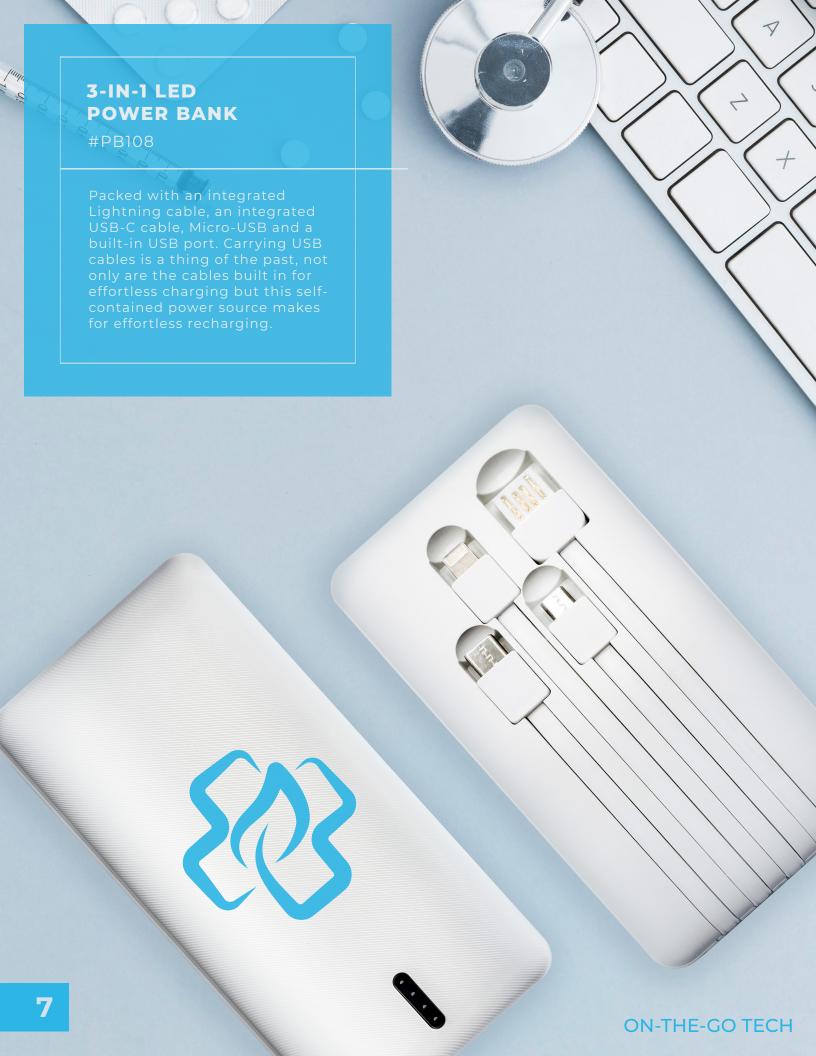

## ON-THE-GO TECH

LED
SLING BAG

#PA30

LED lights embedded seamlessly into the fabric of the backpack. Just download the app, and choose from a spectrum of vibrant colors to match your company's logo, outfit, or environment. Designed for any weather conditions. Its water repellent external material and sealed zipper will keep your precious cargos safe.