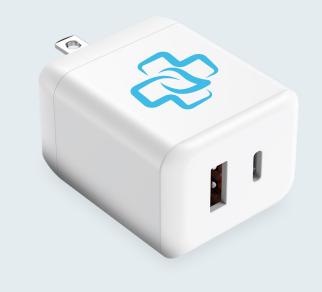

#### FAST USB-C WALL CHARGER

#CH30

Ready to fast charge your devices with 30W of power it can charge your mobile devices up to 50% in only 30 minutes. It also includes a USB port as well as a Type-C port so you can fast charge two devices. The fast charge feature is compatible with both iPhone and Android devices.

#### GAN 35W WALL CHARGER

#CH35

Featuring cutting-edge GaN technology, this charger offers superior efficiency and reduced heat output compared to traditional models. With its powerful PD Port, it ensures accelerated charging for your Apple devices, keeping you powered up and ready to go. Despite its robust capabilities, the charger boasts a compact, travel friendly design, making it an essential addition to your travel kit.