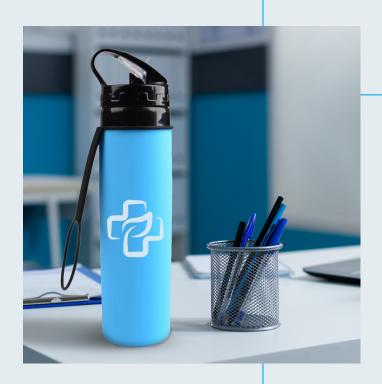

#### ROLL-UP WATER BOTTLE • • • • •

You can take this water bottle almost anywhere without any added bulk to your stuff. When you want to use then bottle, simply unhook the silicone strap and release the Built-In Straw at the top and the bottle will selfinflate. When it comes to cleaning, you can hand wash it with soap and water or throw it in the dishwasher.