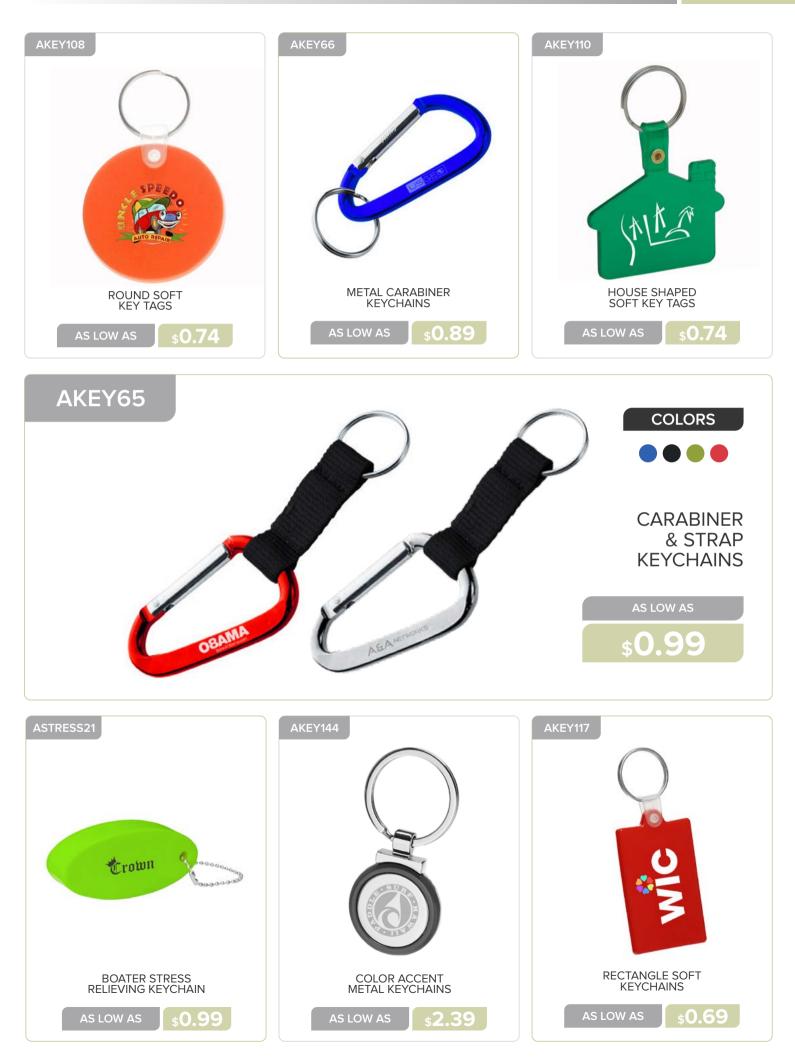

### **OUTDOOR & LEISURE**

### **OUTDOOR & LEISURE**

\$**2.69** 

s2.39

\$2.49

SHIP WHEEL KEYCHAINS

\$3.99

METAL KEYCHAINS

\$2.29

BAD

ROUND TWO-TONE KEYCHAINS

\$2.39

BOTTLE OPENER & LED KEYCHAINS

\$1.49