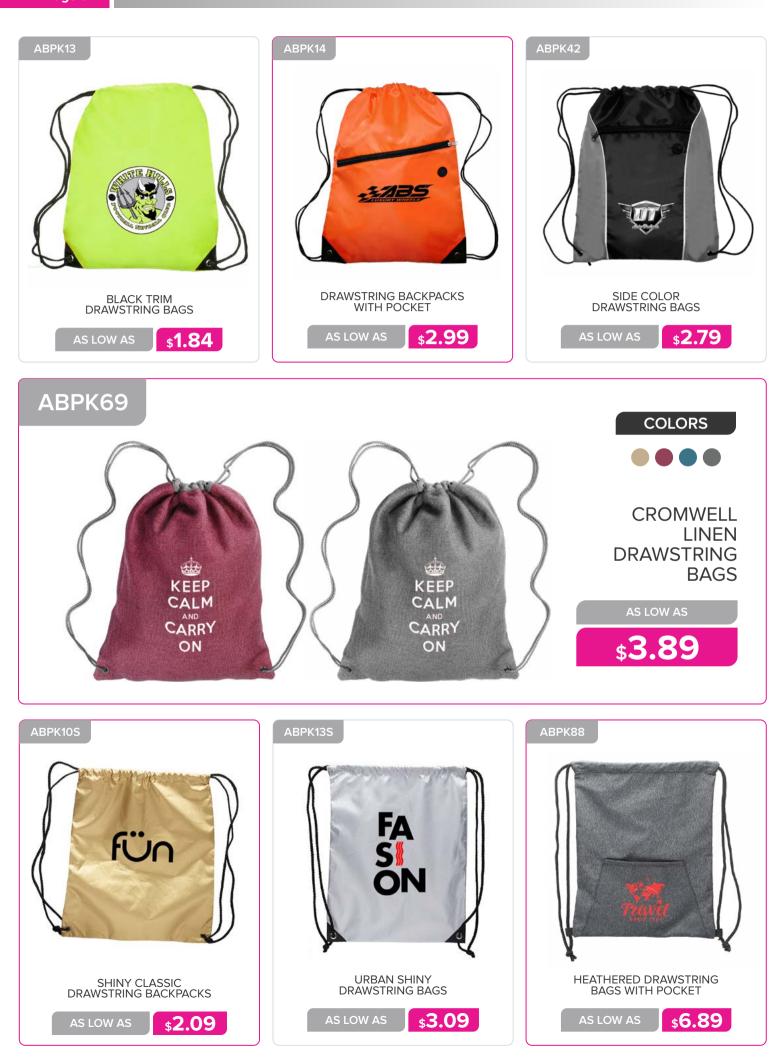

#### BAGS & BACKPACKS

| Tote Bags 78 - 89             |
|-------------------------------|
| Backpacks 90 - 97             |
| Messenger Bags 98             |
| Lunch Bags & Coolers 99 - 102 |
| Duffel Bags 103               |

## **BAGS & BACKPACKS**

STRIPED CANVAS TOTE BAGS WITH ROPE HANDLES

\$3.09

\$7.09

AS LOW AS

\$6.69