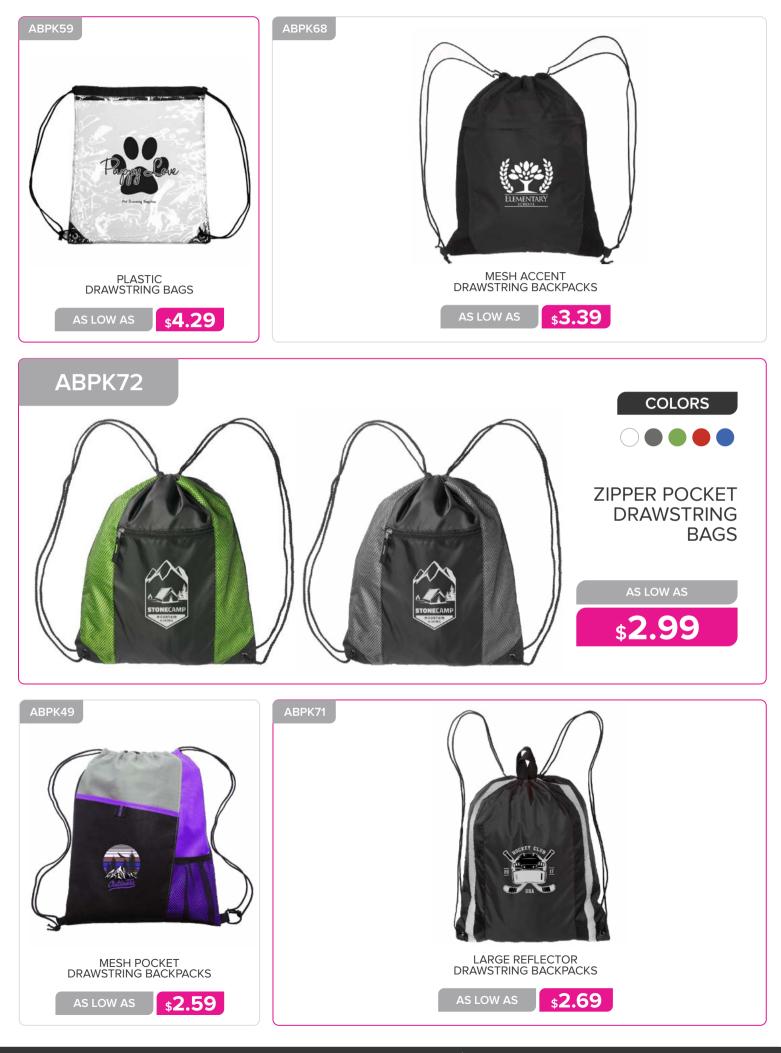

#### BAGS & BACKPACKS

| Tote Bags 78 - 89             |
|-------------------------------|
| Backpacks 90 - 97             |
| Messenger Bags 98             |
| Lunch Bags & Coolers 99 - 102 |
| Duffel Bags 103               |

## **BAGS & BACKPACKS**

STRIPED CANVAS TOTE BAGS WITH ROPE HANDLES

\$3.09

\$7.09

AS LOW AS

\$6.69