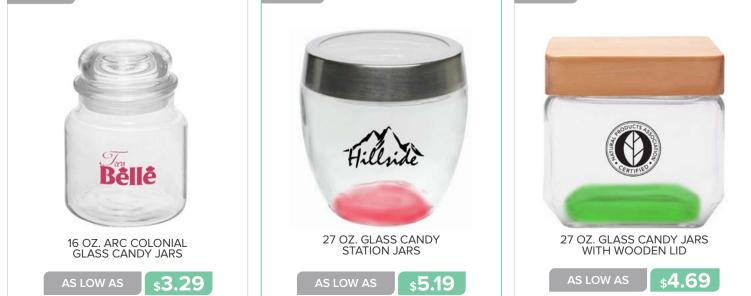

# GLASSWARE

www.belpromo.com | Set Up Charge: \$59.00 (G)

ATESPIL12A1610A19415Image: Strain Strain

s3.79

GLASSWARE

Page 22

#### GLASSWARE

16 OZ. CANNING LIDS MASON JARS

AS LOW AS \$1.89

22 OZ. MASON JARS WITH HANDLE AS LOW AS \$6.69 22 OZ. STAINLESS STEEL MASON JARS

s6.39

26 GLASSWARE

**\$2.29** 

www.belpromo.com | Set Up Charge: \$59.00 (G)