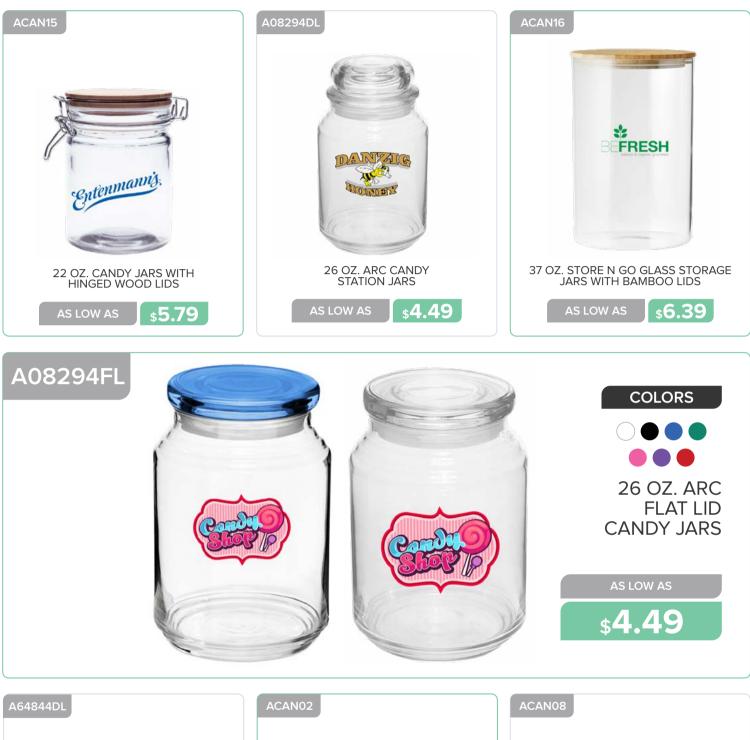

# GLASSWARE

www.belpromo.com | Set Up Charge: \$59.00 (G)

ATESPIL12A1610A19415Image: Strain Strain

s3.79

GLASSWARE

Page 22

#### GLASSWARE

16 OZ. CANNING LIDS MASON JARS

AS LOW AS \$1.89

22 OZ. MASON JARS WITH HANDLE AS LOW AS \$6.69 22 OZ. STAINLESS STEEL MASON JARS

s6.39

26 GLASSWARE

**\$2.29** 

www.belpromo.com | Set Up Charge: \$59.00 (G)