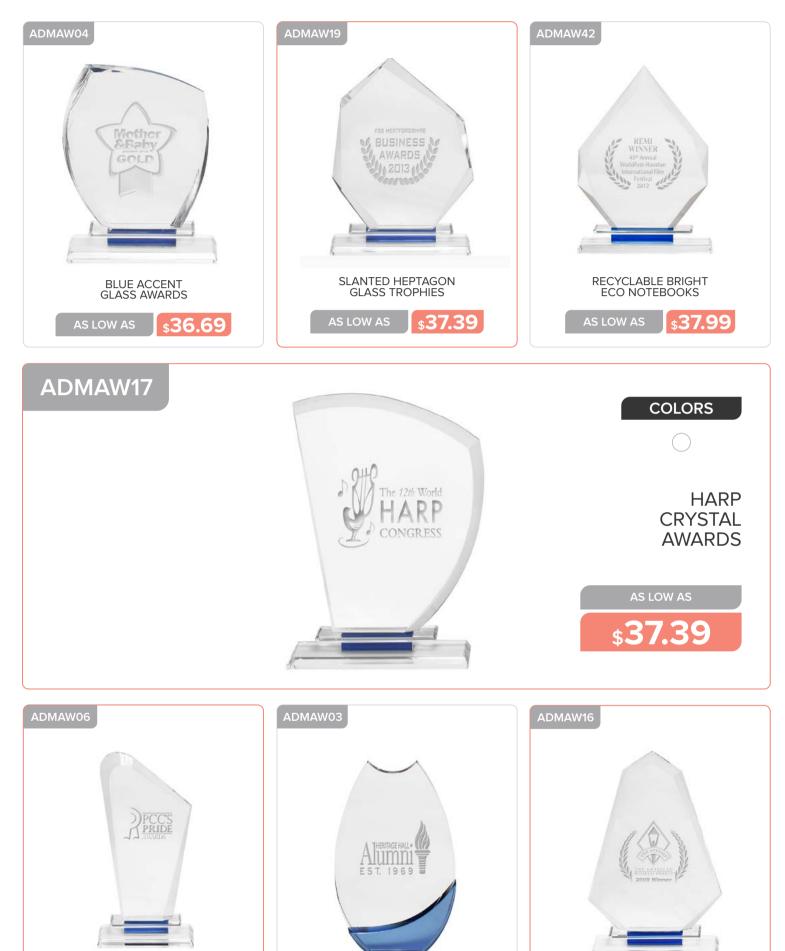

### **OFFICE AND WRITING**

BLUE ACCENT GLASS TROPHIES

\$36.59

AS LOW AS

CURVED CRYSTAL AWARDS

AS LOW AS \$37.99

www.belpromo.com | Set Up Charge: \$59.00 (G)

CORPORATE CRYSTAL AWARDS