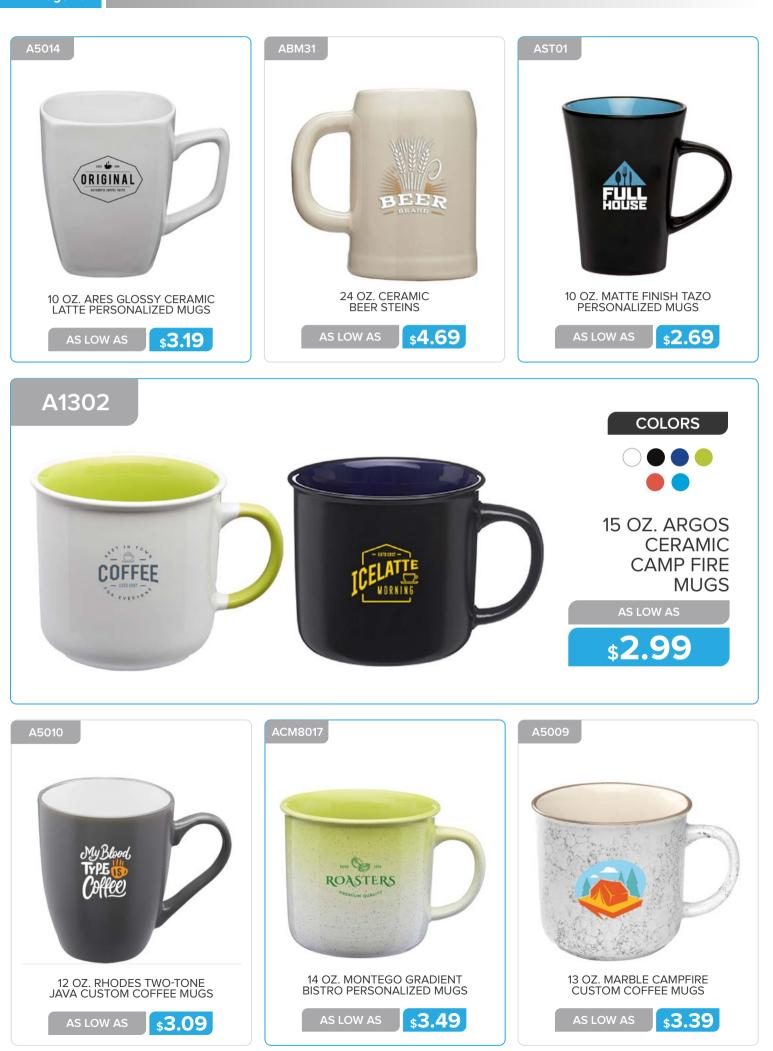

#### **CERAMIC MUGS**

#### **CERAMIC MUGS**

www.belpromo.com | Set Up Charge: \$59.00 (G)

\$3.49

17 OZ. WATER COLOR DRIP CERAMIC PERSONALIZED MUGS

AS LOW AS

18 OZ. INVERTED CERAMIC PERSONALIZED MUGS

\$5.19

13 OZ. BARISTA CERAMIC CUSTOM MUGS WITH CORK BOTTOM

\$6.29

\$4.89

www.belpromo.com | Set Up Charge: \$59.00 (G)

\$5.19

\$2.09