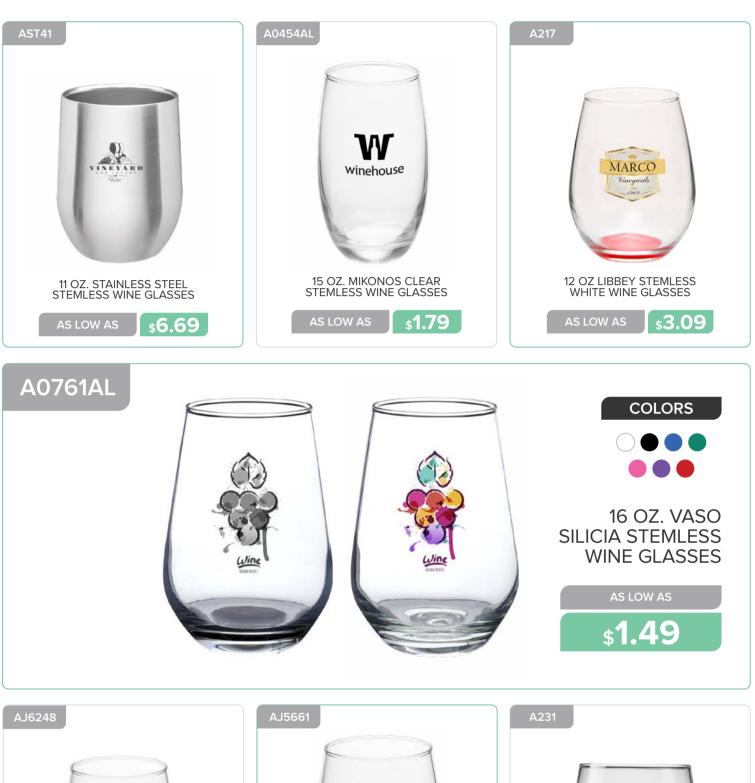

**\$1.99** 

AS LOW AS

**\$1.89** 

11.5 OZ ARC NEVADO DENVER WHISKEY GLASSES

\$2.69

**\$7.79** 

40 GLASSWARE

www.belpromo.com | Set Up Charge: \$59.00 (G)