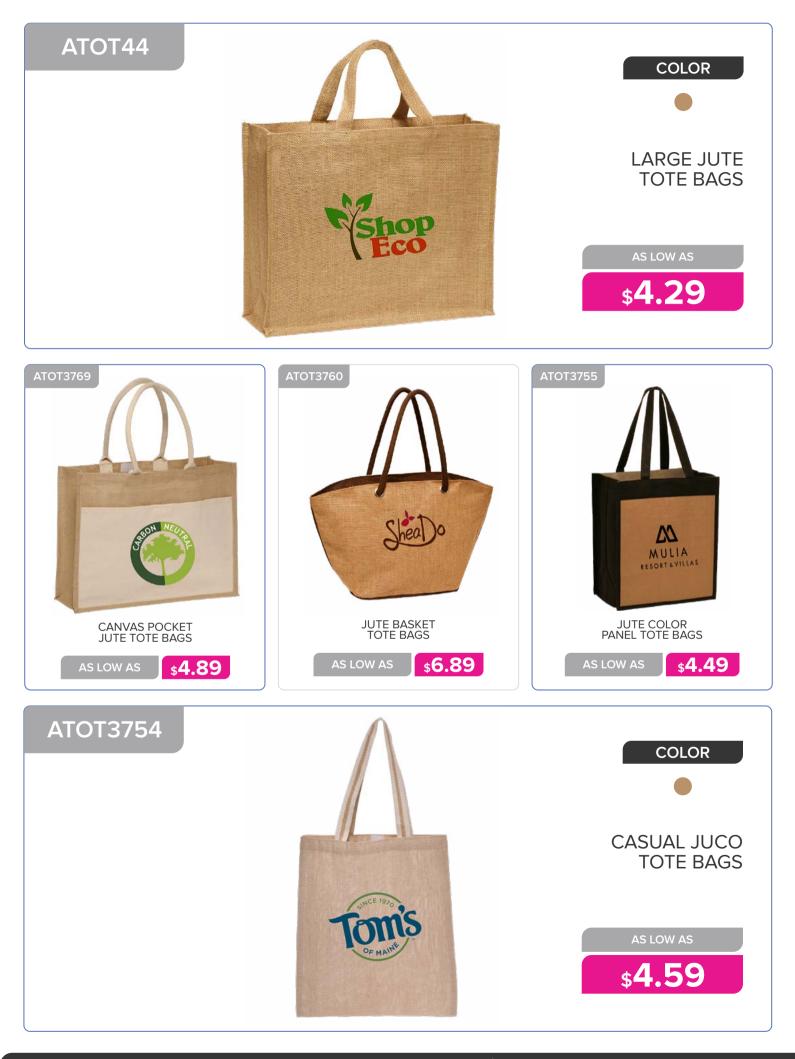

## **BAGS & BACKPACKS**

STRIPED CANVAS TOTE BAGS WITH ROPE HANDLES

\$3.09

\$7.09

AS LOW AS

\$6.69