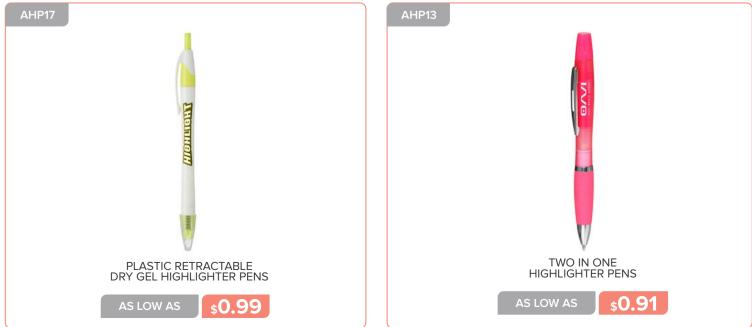

# OFFICE & WRITING

EXECUTIVE BAMBOO TWIST ACTION BALL POINT PENS

\$2.49

TWIST ACTION PLASTIC STYLUS PENS

\$0.59

DERBY TROPICAL BALLPOINT PENS

\$0.34