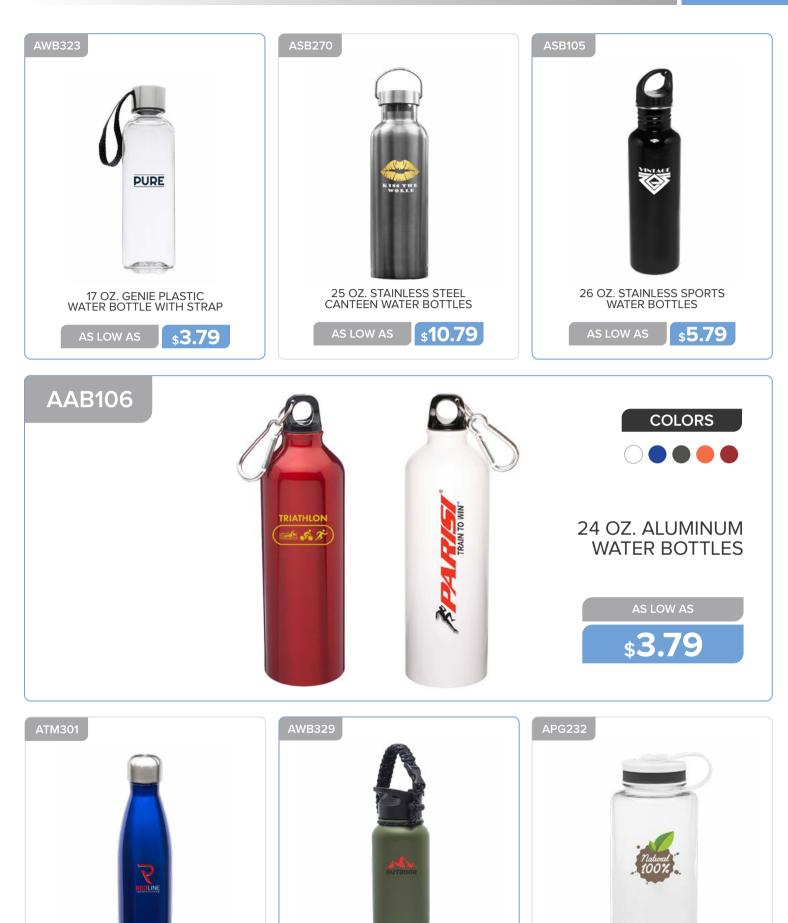

# TRAVEL MUGS AND TUMBLERS

www.belpromo.com | Set Up Charge: \$59.00 (G)

\$9.49

\$3.99

AS LOW AS

**\$4.39** 

34 OZ. VULCAN STAINLESS STEEL WATER BOTTLES WITH STRAP

**\$12.69** 

17OZ STAINLESS STEEL LEVIAN COLA SHAPED BOTTLES

\$8.79

38 OZ. WIDE MOUTH WATER BOTTLES

**\$4.89** 

| 16 OZ. EDGE METALLIC<br>WATER BOTTLES<br>AS LOW AS \$11.49 | 17 OZ. JUPITER BARREL<br>WATER BOTTLES WITH HANDLE<br>AS LOW AS | AS LOW AS                                                                                                                                                                                                                                                                                                                                                                                                                                                                                                                                                                                                                                                                                                                                                                                                                                                                                                                                                                                                                                                                                                                                                                                                                                                                                                                                                                                                                                                                                                                                                                                                                                                                                                                                                                                                                                                                                                                                                                                                                                                                               |
|------------------------------------------------------------|-----------------------------------------------------------------|-----------------------------------------------------------------------------------------------------------------------------------------------------------------------------------------------------------------------------------------------------------------------------------------------------------------------------------------------------------------------------------------------------------------------------------------------------------------------------------------------------------------------------------------------------------------------------------------------------------------------------------------------------------------------------------------------------------------------------------------------------------------------------------------------------------------------------------------------------------------------------------------------------------------------------------------------------------------------------------------------------------------------------------------------------------------------------------------------------------------------------------------------------------------------------------------------------------------------------------------------------------------------------------------------------------------------------------------------------------------------------------------------------------------------------------------------------------------------------------------------------------------------------------------------------------------------------------------------------------------------------------------------------------------------------------------------------------------------------------------------------------------------------------------------------------------------------------------------------------------------------------------------------------------------------------------------------------------------------------------------------------------------------------------------------------------------------------------|
| AFC003                                                     |                                                                 | COLORS   COLORS In the second sec |