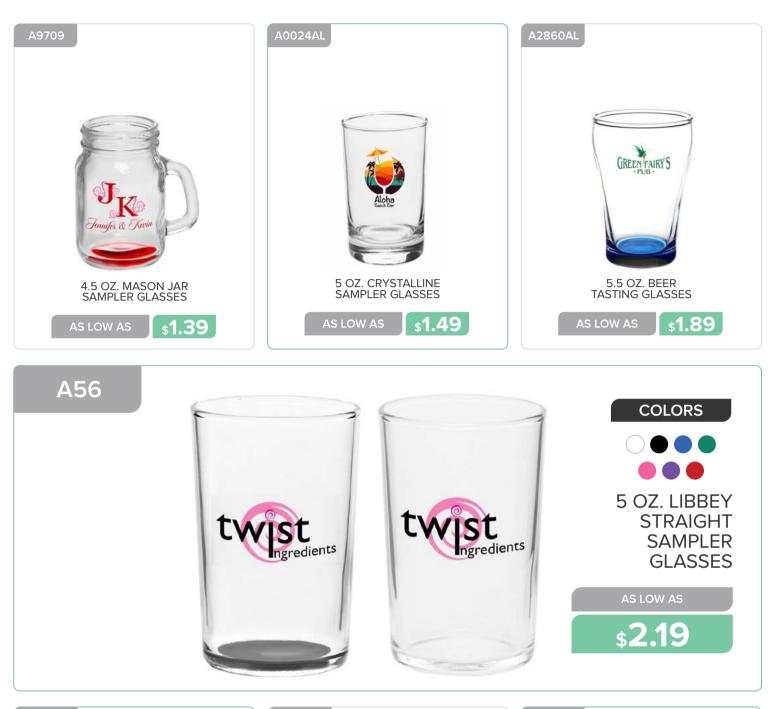

**\$1.19** 

AS LOW AS

\$4.29

\$2.49

10 OZ. LIBBEY NAPA COUNTRY WINE GLASSES

880

RELIEF

**\$1.79** 