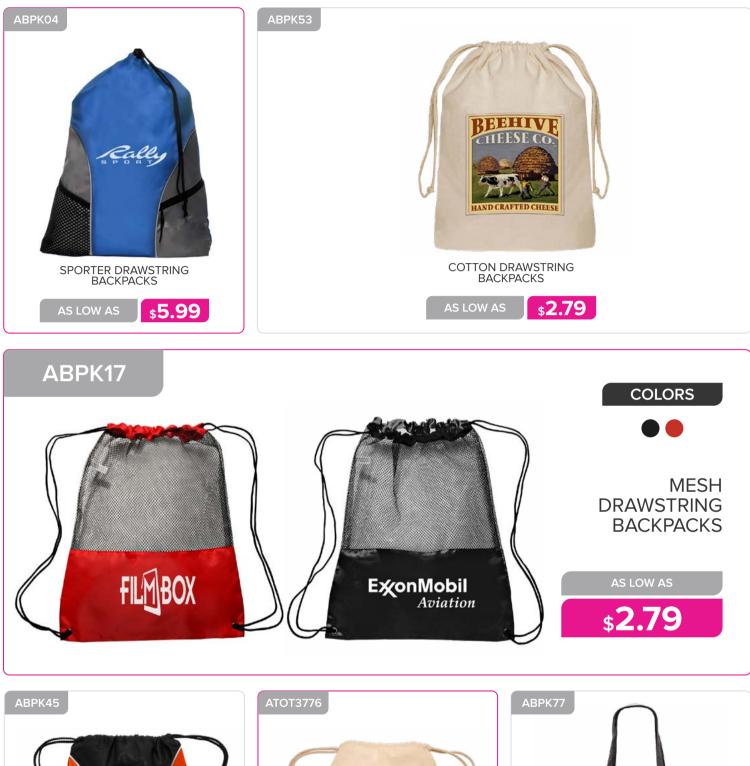

#### BAGS & BACKPACKS

| Tote Bags 78 - 89             |
|-------------------------------|
| Backpacks 90 - 97             |
| Messenger Bags 98             |
| Lunch Bags & Coolers 99 - 102 |
| Duffel Bags 103               |

## **BAGS & BACKPACKS**

STRIPED CANVAS TOTE BAGS WITH ROPE HANDLES

\$3.09

\$7.09

AS LOW AS

\$6.69