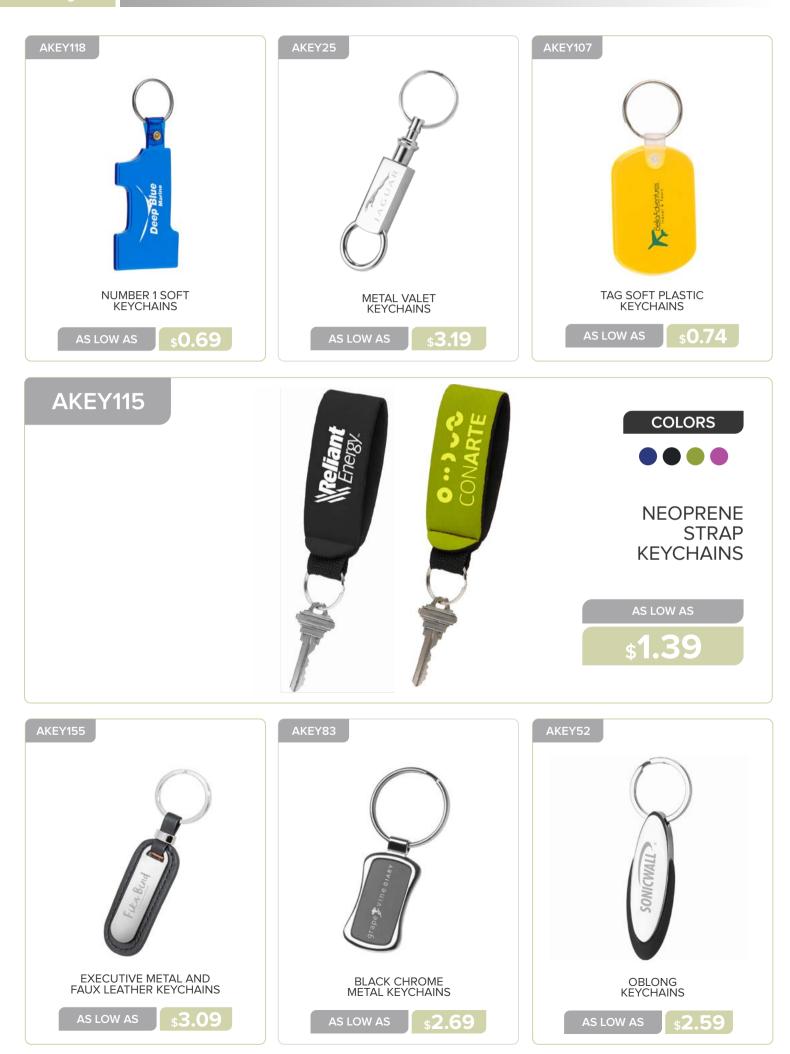

# OUTDOOR & LEISURE

### **OUTDOOR & LEISURE**

### **OUTDOOR & LEISURE**

\$**2.69** 

s2.39

\$2.49

SHIP WHEEL KEYCHAINS

\$3.99

METAL KEYCHAINS

\$2.29