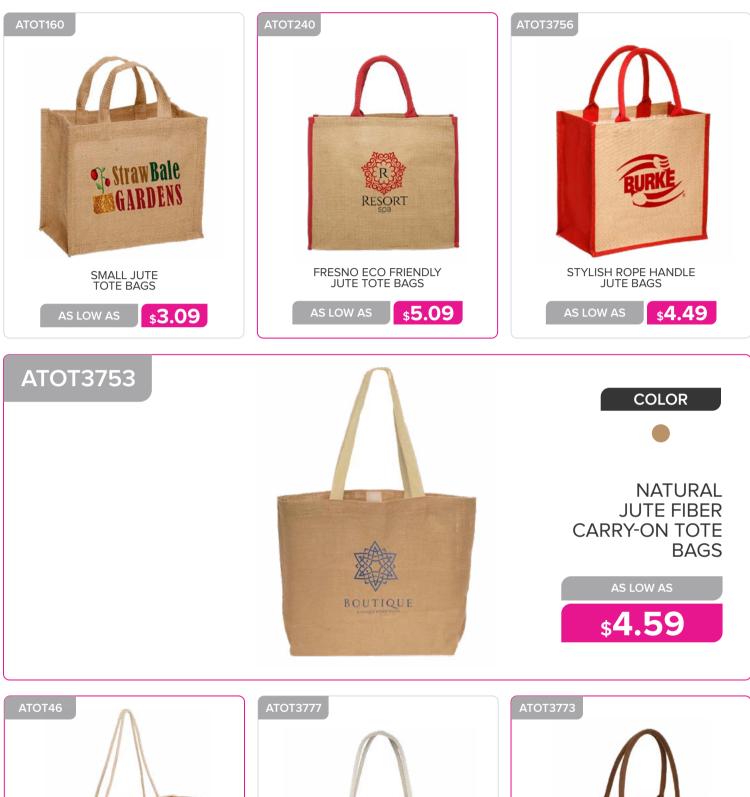

## **BAGS & BACKPACKS**

STRIPED CANVAS TOTE BAGS WITH ROPE HANDLES

\$3.09

\$7.09

AS LOW AS

\$6.69