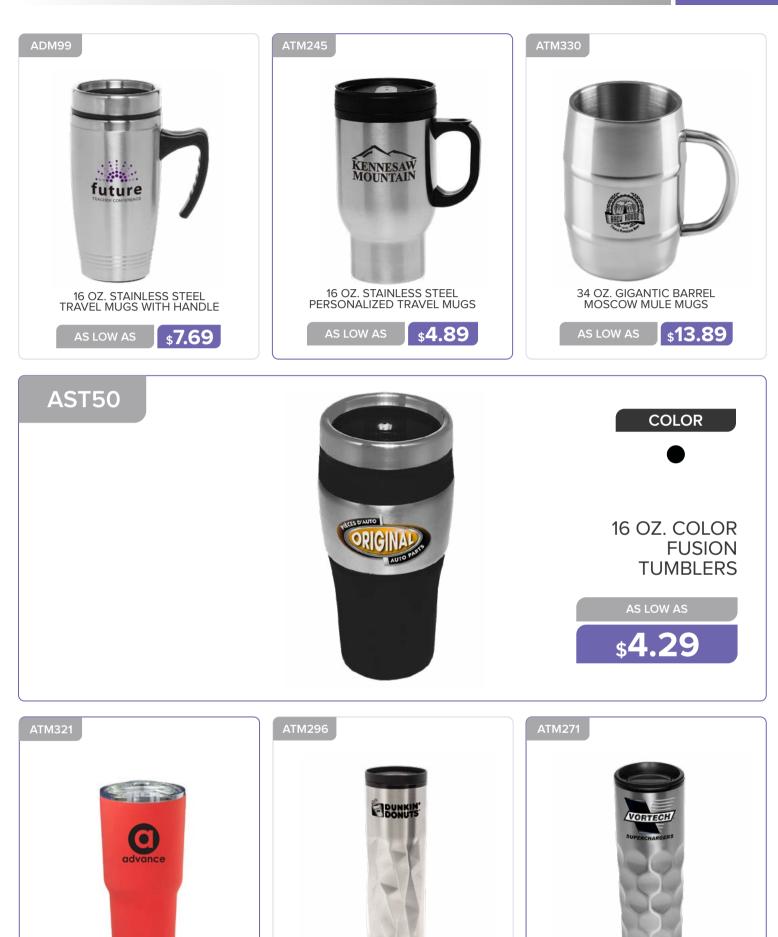

# TRAVEL MUGS

16 OZ STAINLESS STEEL TRAVEL MUGS WITH INNER PLASTIC LINER AND LID

**\$7.69** 

17 OZ. RUBBERIZED STAINLESS STEEL TRAVEL MUGS

\$10.69

16 OZ. STAINLESS STEEL TRAVEL COFFEE MUGS

\$6.69

AS LOW AS

## **TRAVEL MUGS AND TUMBLERS**

# TRAVEL MUGS AND TUMBLERS

## TRAVEL MUGS AND TUMBLERS

16 OZ. STAINLESS STEEL WITH INNER PLASTIC LINER TRAVEL MUGS

**\$4.29** 

16 OZ. SLIM METALLIC TUMBLER

**\$4.29** 

16 OZ. STAINLESS STEEL CUSTOM TRAVEL TUMBLERS

**\$9.39** 

AS LOW AS