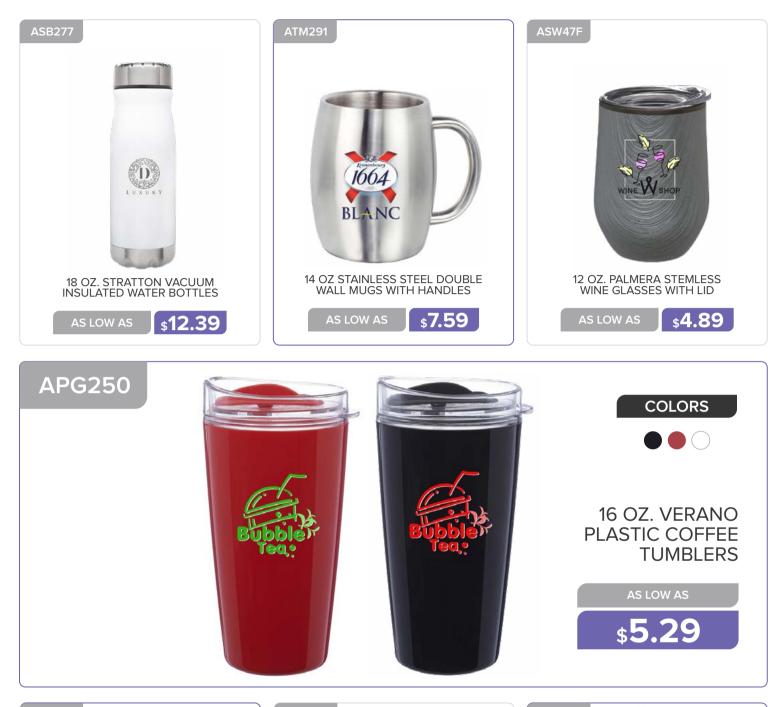

# TRAVEL MUGS

16 OZ STAINLESS STEEL TRAVEL MUGS WITH INNER PLASTIC LINER AND LID

**\$7.69** 

17 OZ. RUBBERIZED STAINLESS STEEL TRAVEL MUGS

\$10.69

16 OZ. STAINLESS STEEL TRAVEL COFFEE MUGS

\$6.69

AS LOW AS

## **TRAVEL MUGS AND TUMBLERS**

# TRAVEL MUGS AND TUMBLERS

## TRAVEL MUGS AND TUMBLERS

16 OZ. STAINLESS STEEL WITH INNER PLASTIC LINER TRAVEL MUGS

**\$4.29** 

16 OZ. SLIM METALLIC TUMBLER

**\$4.29** 

16 OZ. STAINLESS STEEL CUSTOM TRAVEL TUMBLERS

**\$9.39** 

AS LOW AS