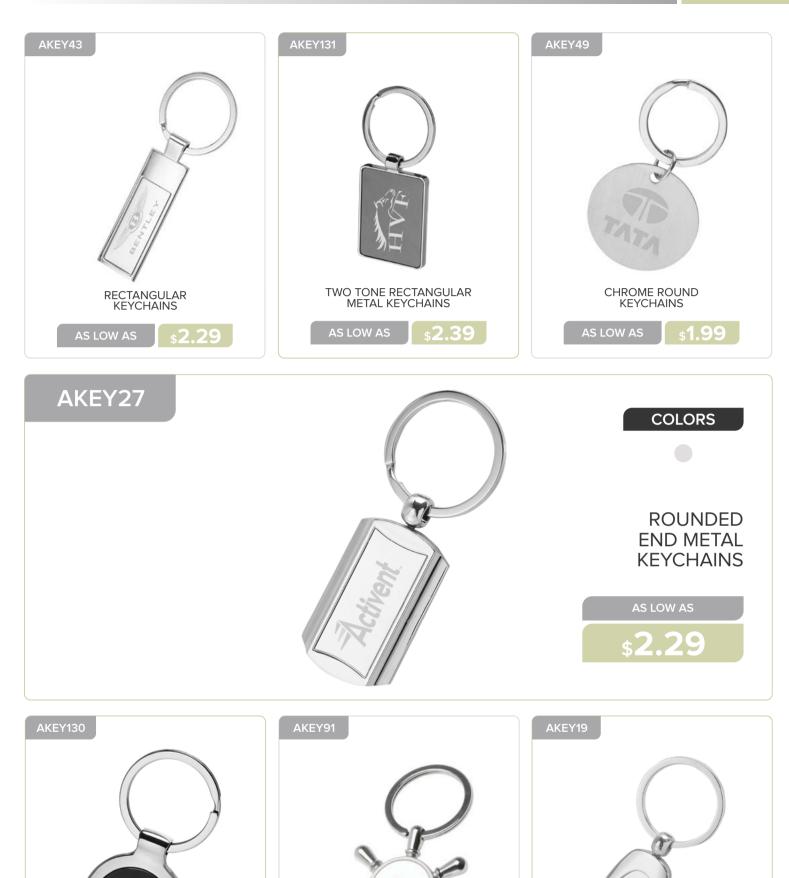

### **OUTDOOR & LEISURE**

\$**2.69** 

s2.39

\$2.49

SHIP WHEEL KEYCHAINS

\$3.99

METAL KEYCHAINS

\$2.29

BAD

ROUND TWO-TONE KEYCHAINS

\$2.39

BOTTLE OPENER & LED KEYCHAINS

\$1.49