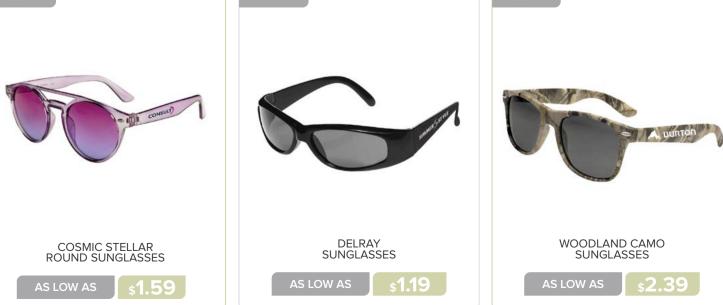

## **OUTDOOR & LEISURE**

| Keychains 131 - 13      | 35 |
|-------------------------|----|
| Flashlights 13          | 36 |
| Bottle Openers 137 - 13 | 38 |
| Flying Discs 13         | 39 |
| Stress Balls 140 - 14   | 12 |
| Sunglasses 143 - 14     | 15 |

# OUTDOOR & LEISURE

### **OUTDOOR & LEISURE**

### **OUTDOOR & LEISURE**

\$**2.69** 

s2.39

\$2.49

SHIP WHEEL KEYCHAINS

\$3.99

METAL KEYCHAINS

\$2.29