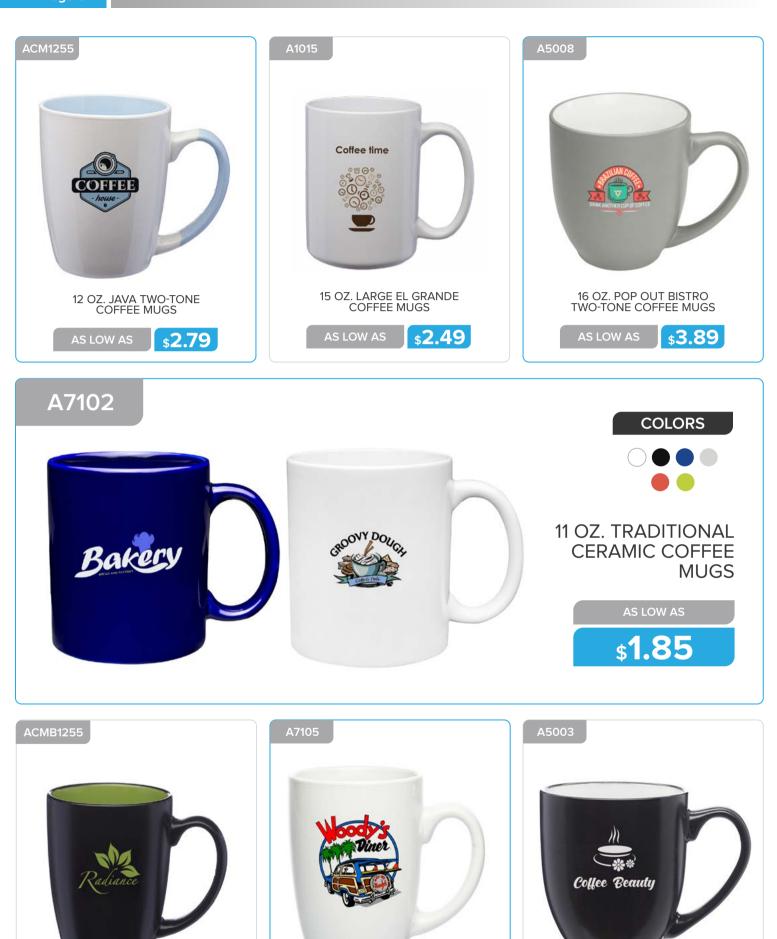

#### CERAMIC MUGS

12 OZ. JAVA TWO-TONE COFFEE MUGS

AS LOW AS \$3.09

www.belpromo.com | Set Up Charge: \$59.00 (G)

\$2.69

16 OZ. LARGE MOCHA GLOSSY CERAMIC COFFEE MUGS

AS LOW AS

16 OZ. BISTRO TWO-TONE CERAMIC MUGS

\$3.49

11 OZ. DINER MUGS FOR DINERS & RESTAURANTS

\$3.69

\$3.39

AS LOW AS