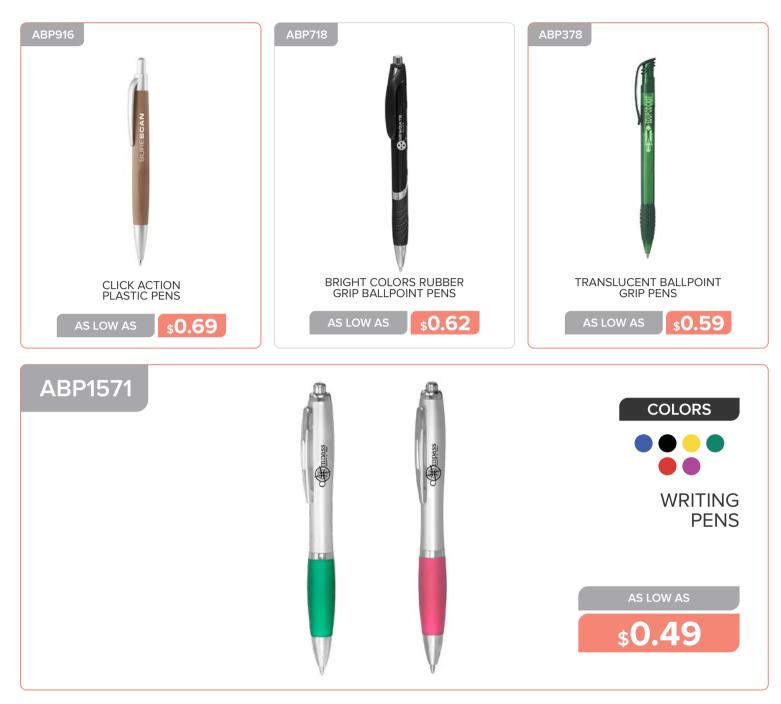

6M                                  | ASC16T | PLASTIC STADIUM CUPS                                               |



## CUPS, CAN COOLERS & COASTERS



































**\$1.59** 

\$3.99

**\$21.59** 

AS LOW AS



## **BAGS & BACKPACKS**



STRIPED CANVAS TOTE BAGS WITH ROPE HANDLES

\$3.09

\$7.09

AS LOW AS

\$6.69









#### Page 88 BAGS



















www.belpromo.com | Set Up Charge: \$59.00 (G)

LARGE SPORTS BACKPACK

\$13.59

MEPKLEY



**\$12.79** 



www.belpromo.com | Set Up Charge: \$59.00 (G)

**\$5.49** 





























# OFFICE & WRITING



EXECUTIVE BAMBOO TWIST ACTION BALL POINT PENS

\$2.49

TWIST ACTION PLASTIC STYLUS PENS

\$0.59

DERBY TROPICAL BALLPOINT PENS

\$0.34

### **OFFICE AND WRITING**









## **OFFICE AND WRITING**







































# OFFICE AND WRITING

| APF41<br>Tobank<br>Bring pu leather<br>Portfolios<br>As low as     | <image/>         | APF90     Image: State of the st |
|--------------------------------------------------------------------|------------------|----------------------------------------------------------------------------------------------------------------------------------------------------------------------------------------------------------------------------------------------------------------------------------------------------------------------------------------------------------------------------------------------------------------------------------------------------------------------------------------------------------------------------------------------