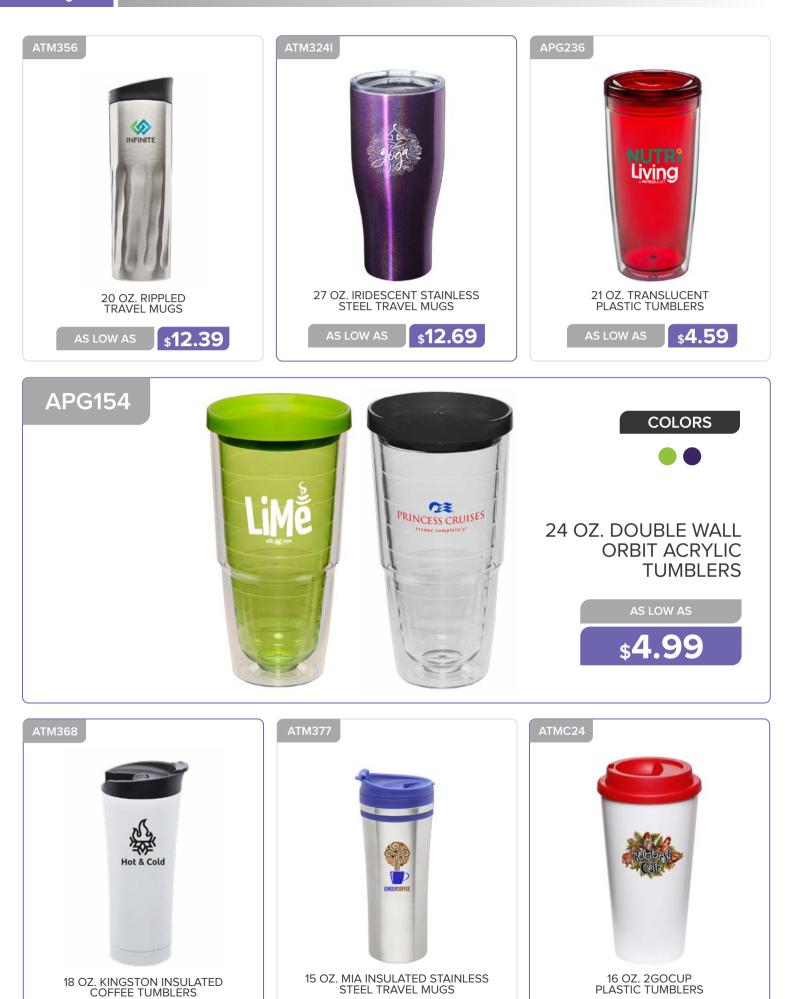

# TRAVEL MUGS

16 OZ STAINLESS STEEL TRAVEL MUGS WITH INNER PLASTIC LINER AND LID

**\$7.69** 

17 OZ. RUBBERIZED STAINLESS STEEL TRAVEL MUGS

\$10.69

16 OZ. STAINLESS STEEL TRAVEL COFFEE MUGS

\$6.69

AS LOW AS

## **TRAVEL MUGS AND TUMBLERS**

# TRAVEL MUGS AND TUMBLERS

## TRAVEL MUGS AND TUMBLERS

16 OZ. STAINLESS STEEL WITH INNER PLASTIC LINER TRAVEL MUGS

**\$4.29** 

16 OZ. SLIM METALLIC TUMBLER

**\$4.29** 

16 OZ. STAINLESS STEEL CUSTOM TRAVEL TUMBLERS

**\$9.39** 

AS LOW AS