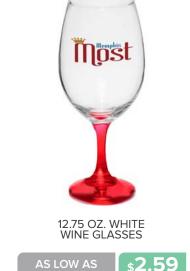

**\$1.19** 

AS LOW AS

\$4.29

\$2.49

10 OZ. LIBBEY NAPA COUNTRY WINE GLASSES

880

RELIEF

**\$1.79** 