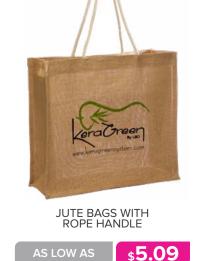

## **BAGS & BACKPACKS**

STRIPED CANVAS TOTE BAGS WITH ROPE HANDLES

\$3.09

\$7.09

AS LOW AS

\$6.69