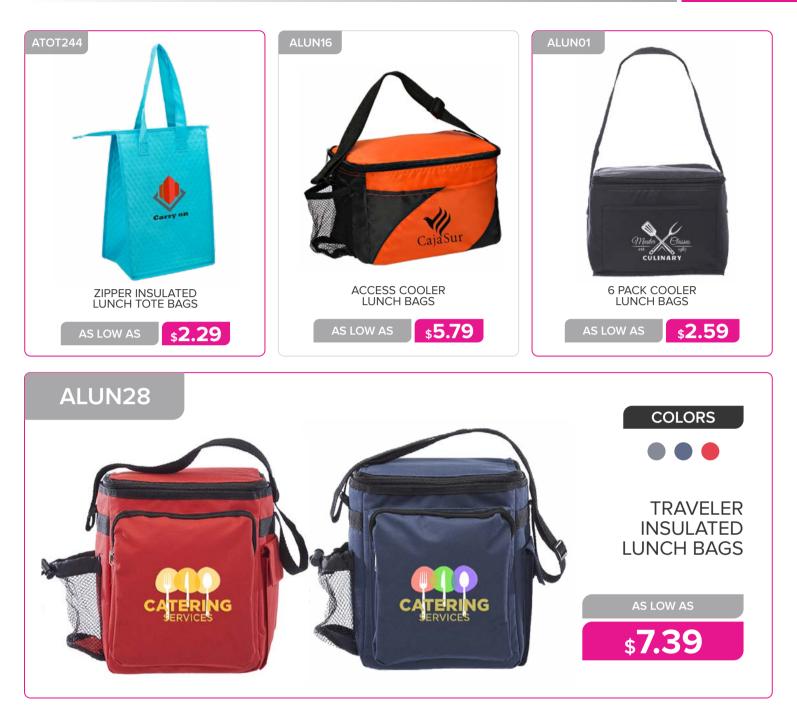

#### BAGS & BACKPACKS

| Tote Bags 78 - 89             |
|-------------------------------|
| Backpacks 90 - 97             |
| Messenger Bags 98             |
| Lunch Bags & Coolers 99 - 102 |
| Duffel Bags 103               |