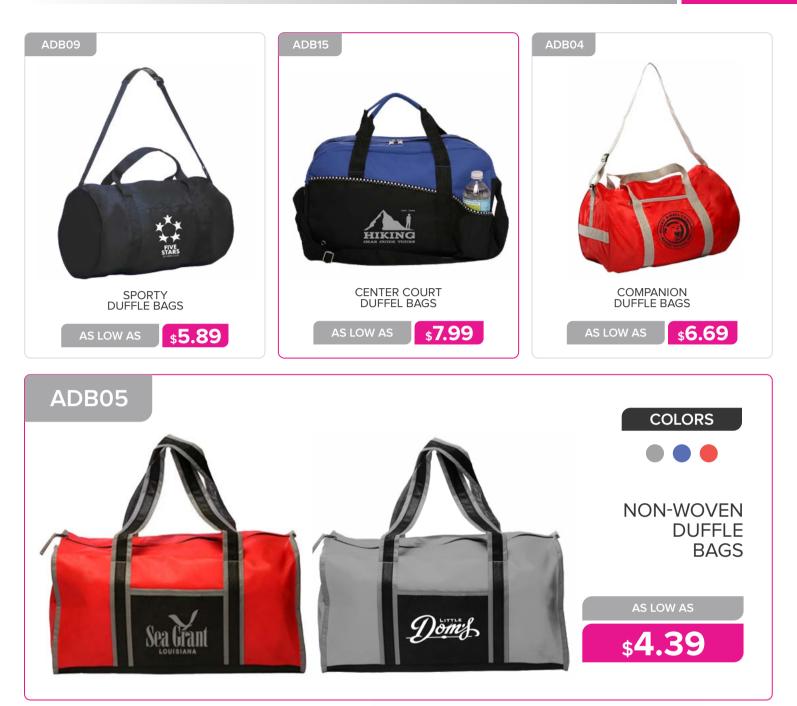

#### BAGS & BACKPACKS

| Tote Bags 78 - 89             |
|-------------------------------|
| Backpacks 90 - 97             |
| Messenger Bags 98             |
| Lunch Bags & Coolers 99 - 102 |
| Duffel Bags 103               |