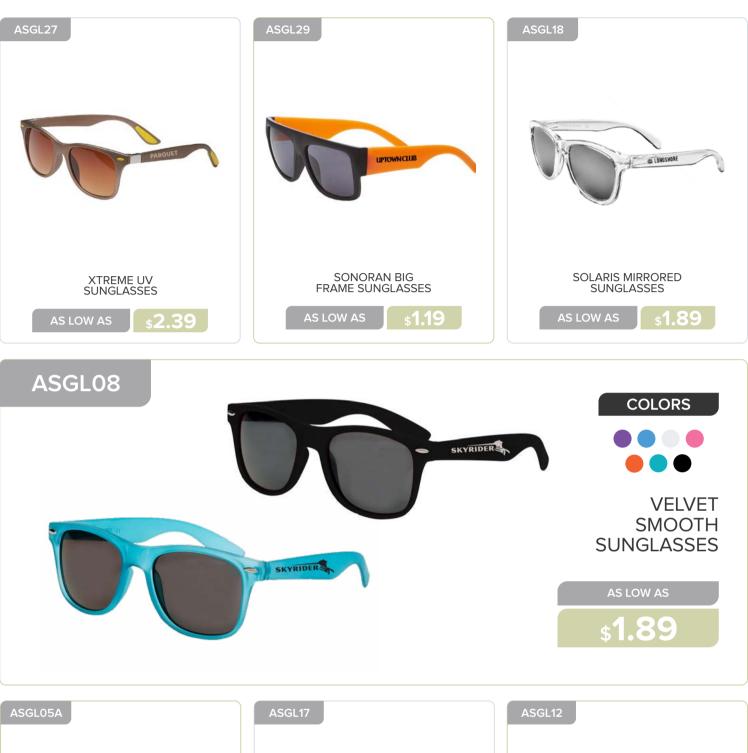

## **OUTDOOR & LEISURE**

| Keychains 131 - 13      | 35 |
|-------------------------|----|
| Flashlights 13          | 36 |
| Bottle Openers 137 - 13 | 38 |
| Flying Discs 13         | 39 |
| Stress Balls 140 - 14   | 12 |
| Sunglasses 143 - 14     | 15 |

# OUTDOOR & LEISURE

### **OUTDOOR & LEISURE**

### **OUTDOOR & LEISURE**

\$**2.69** 

s2.39

\$2.49

SHIP WHEEL KEYCHAINS

\$3.99

METAL KEYCHAINS

\$2.29