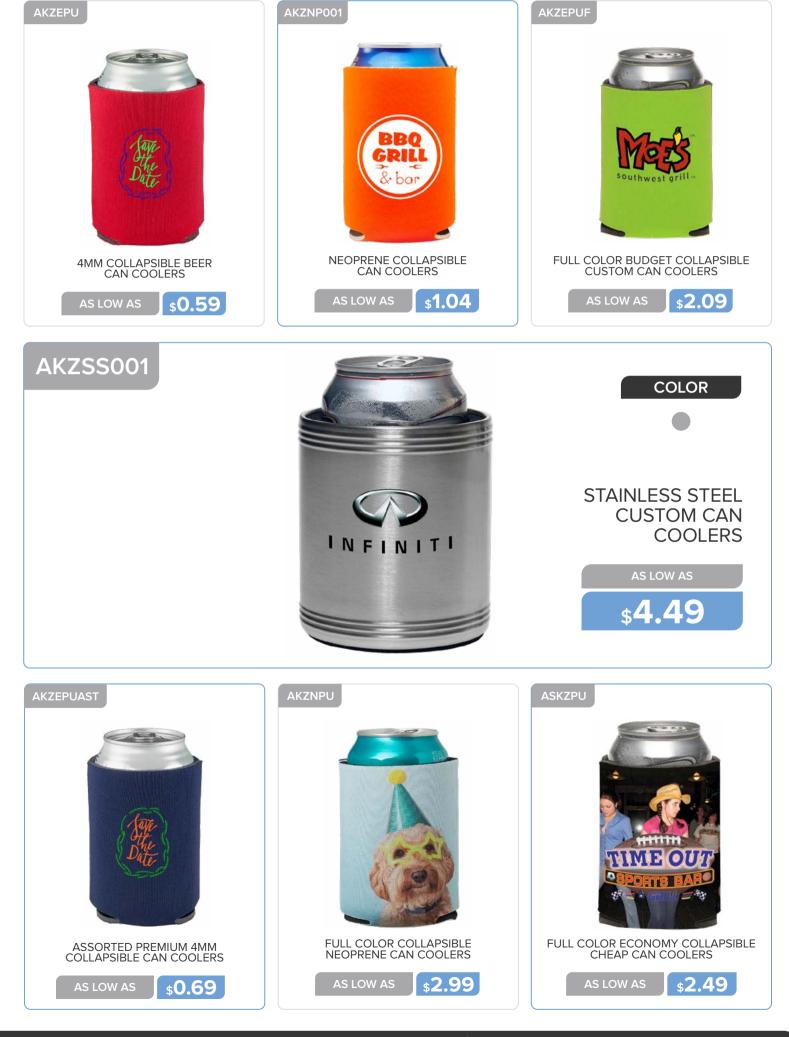

|                                                                 | COLORS   COLORS In the second sec |





\$11.99

\$6.39



# CUPS, CAN COOLERS & COASTERS

## ASC12







www.belpromo.com | Set Up Charge: \$59.00 (G)

ENJOY THE GAME

## CUPS, CAN COOLERS & COASTERS

| <text><text><text></text></text></text> | ASC32  | <image/> <image/> <image/> <text><text><text></text></text></text> |
|-----------------------------------------|--------|--------------------------------------------------------------------|
| ASC16L                                  |        |                                                                    |
| ASC16M                                  | ASC16T | PLASTIC STADIUM CUPS                                               |



## CUPS, CAN COOLERS & COASTERS



































**\$1.59** 

\$3.99

**\$21.59** 

AS LOW AS



## **BAGS & BACKPACKS**



STRIPED CANVAS TOTE BAGS WITH ROPE HANDLES

\$3.09

\$7.09

AS LOW AS

\$6.69









#### Page 88 BAGS



















www.belpromo.com | Set Up Charge: \$59.00 (G)

LARGE SPORTS BACKPACK

\$13.59

MEPKLEY



**\$12.79** 



www.belpromo.com | Set Up Charge: \$59.00 (G)

**\$5.49** 





























# OFFICE & WRITING



EXECUTIVE BAMBOO TWIST ACTION BALL POINT PENS

\$2.49

TWIST ACTION PLASTIC STYLUS PENS

\$0.59

DERBY TROPICAL BALLPOINT PENS

\$0.34

### **OFFICE AND WRITING**









## **OFFICE AND WRITING**







































# OFFICE AND WRITING

| APF41<br>Tobank<br>Bring pu leather<br>Portfolios<br>As