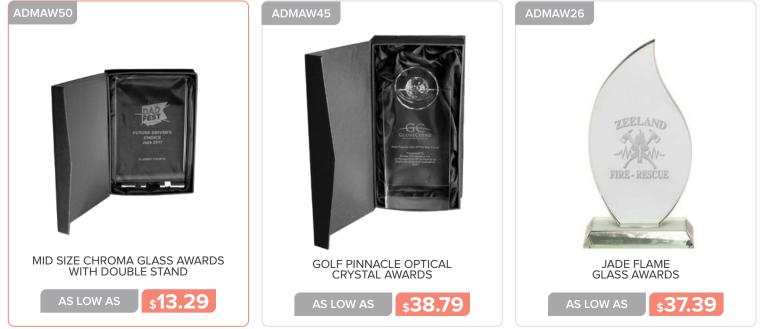

### **OFFICE AND WRITING**

BLUE ACCENT GLASS TROPHIES

\$36.59

AS LOW AS

CURVED CRYSTAL AWARDS

AS LOW AS \$37.99

www.belpromo.com | Set Up Charge: \$59.00 (G)

CORPORATE CRYSTAL AWARDS