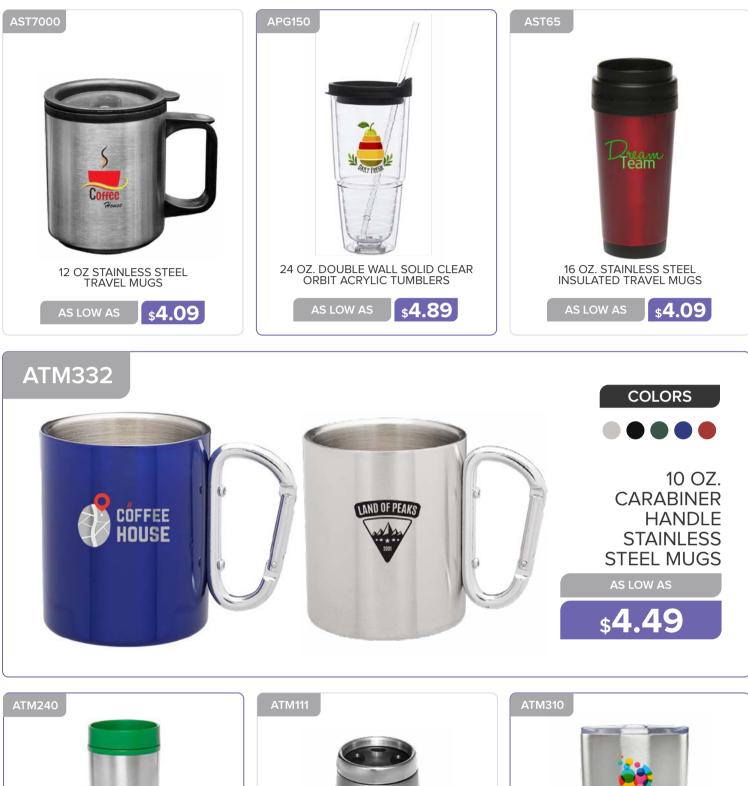

# OFFICE & WRITING

EXECUTIVE BAMBOO TWIST ACTION BALL POINT PENS

\$2.49

TWIST ACTION PLASTIC STYLUS PENS

\$0.59

DERBY TROPICAL BALLPOINT PENS

\$0.34

### **OFFICE AND WRITING**

## **OFFICE AND WRITING**