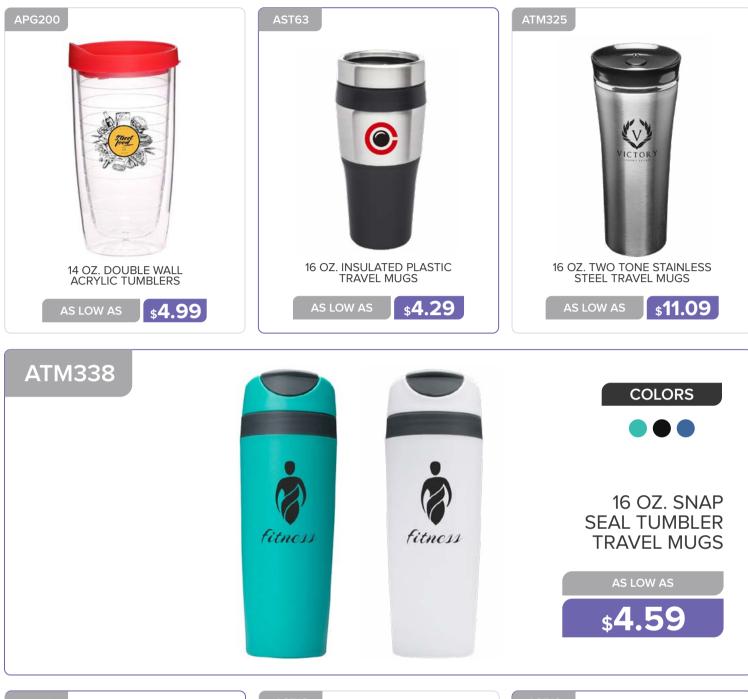

# TRAVEL MUGS

16 OZ STAINLESS STEEL TRAVEL MUGS WITH INNER PLASTIC LINER AND LID

**\$7.69** 

17 OZ. RUBBERIZED STAINLESS STEEL TRAVEL MUGS

\$10.69

16 OZ. STAINLESS STEEL TRAVEL COFFEE MUGS

\$6.69

AS LOW AS

## **TRAVEL MUGS AND TUMBLERS**

# TRAVEL MUGS AND TUMBLERS

## TRAVEL MUGS AND TUMBLERS

16 OZ. STAINLESS STEEL WITH INNER PLASTIC LINER TRAVEL MUGS

**\$4.29** 

16 OZ. SLIM METALLIC TUMBLER

**\$4.29** 

16 OZ. STAINLESS STEEL CUSTOM TRAVEL TUMBLERS

**\$9.39** 

AS LOW AS