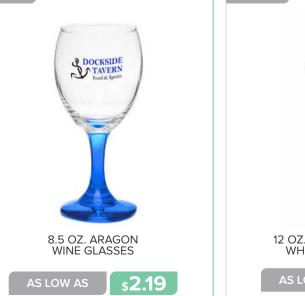

#### GLASSWARE

16 OZ. CANNING LIDS MASON JARS

AS LOW AS \$1.89

22 OZ. MASON JARS WITH HANDLE AS LOW AS \$6.69 22 OZ. STAINLESS STEEL MASON JARS

s6.39

26 GLASSWARE

**\$2.29** 

www.belpromo.com | Set Up Charge: \$59.00 (G)