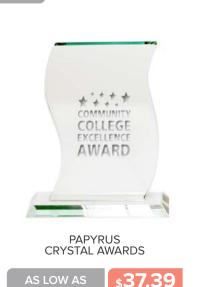

### **OFFICE AND WRITING**

BLUE ACCENT GLASS TROPHIES

\$36.59

AS LOW AS

CURVED CRYSTAL AWARDS

AS LOW AS \$37.99

www.belpromo.com | Set Up Charge: \$59.00 (G)

CORPORATE CRYSTAL AWARDS