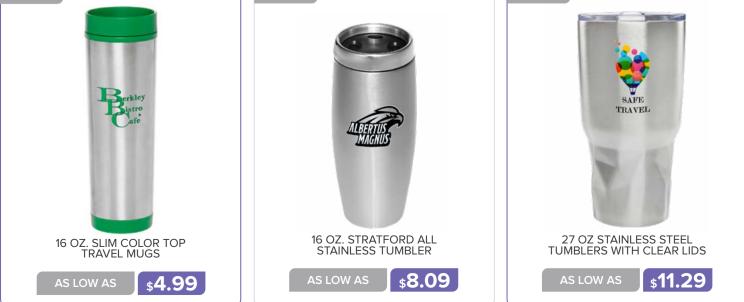

# TRAVEL MUGS

16 OZ STAINLESS STEEL TRAVEL MUGS WITH INNER PLASTIC LINER AND LID

**\$7.69** 

17 OZ. RUBBERIZED STAINLESS STEEL TRAVEL MUGS

\$10.69

16 OZ. STAINLESS STEEL TRAVEL COFFEE MUGS

\$6.69

AS LOW AS

## **TRAVEL MUGS AND TUMBLERS**

# TRAVEL MUGS AND TUMBLERS

## TRAVEL MUGS AND TUMBLERS

16 OZ. STAINLESS STEEL WITH INNER PLASTIC LINER TRAVEL MUGS

**\$4.29** 

16 OZ. SLIM METALLIC TUMBLER

**\$4.29** 

16 OZ. STAINLESS STEEL CUSTOM TRAVEL TUMBLERS

**\$9.39** 

AS LOW AS