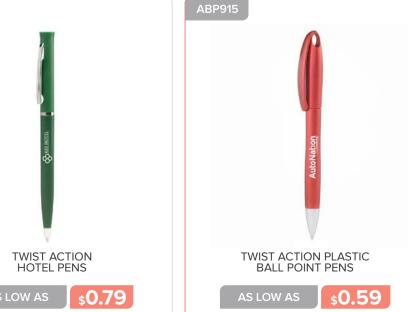

|
| ASC16M                                  | ASC16T | PLASTIC STADIUM CUPS                                               |



## CUPS, CAN COOLERS & COASTERS



































**\$1.59** 

\$3.99

**\$21.59** 

AS LOW AS



## **BAGS & BACKPACKS**



STRIPED CANVAS TOTE BAGS WITH ROPE HANDLES

\$3.09

\$7.09

AS LOW AS

\$6.69









#### Page 88 BAGS



















www.belpromo.com | Set Up Charge: \$59.00 (G)

LARGE SPORTS BACKPACK

\$13.59

MEPKLEY



**\$12.79** 



www.belpromo.com | Set Up Charge: \$59.00 (G)

**\$5.49** 





























# OFFICE & WRITING



EXECUTIVE BAMBOO TWIST ACTION BALL POINT PENS

\$2.49

TWIST ACTION PLASTIC STYLUS PENS

\$0.59

DERBY TROPICAL BALLPOINT PENS

\$0.34

### **OFFICE AND WRITING**









## **OFFICE AND WRITING**







































# OFFICE AND WRITING

| APF41<br>Tobank<br>Bring pu leather<br>Portfolios<br>As low as     | <image/>         | APF90     Image: State of the st |
|--------------------------------------------------------------------|------------------|-----------------------------------------------------------------------------------------------------------------------------------------------------------------------------------------------------------------------------------------------------------------------------------------------------------------------------------------------------------------------------------------------------------------------------------------------------------------------------------------------------------------