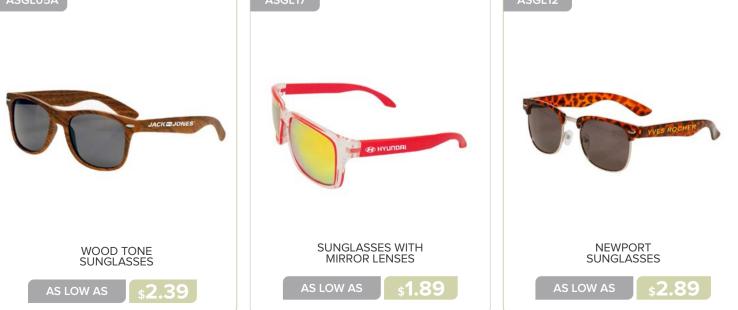

## **OUTDOOR & LEISURE**

| Keychains 131 - 13      | 35 |
|-------------------------|----|
| Flashlights 13          | 36 |
| Bottle Openers 137 - 13 | 38 |
| Flying Discs 13         | 39 |
| Stress Balls 140 - 14   | 12 |
| Sunglasses 143 - 14     | 15 |

# OUTDOOR & LEISURE

### **OUTDOOR & LEISURE**

### **OUTDOOR & LEISURE**

\$**2.69** 

s2.39

\$2.49

SHIP WHEEL KEYCHAINS

\$3.99

METAL KEYCHAINS

\$2.29