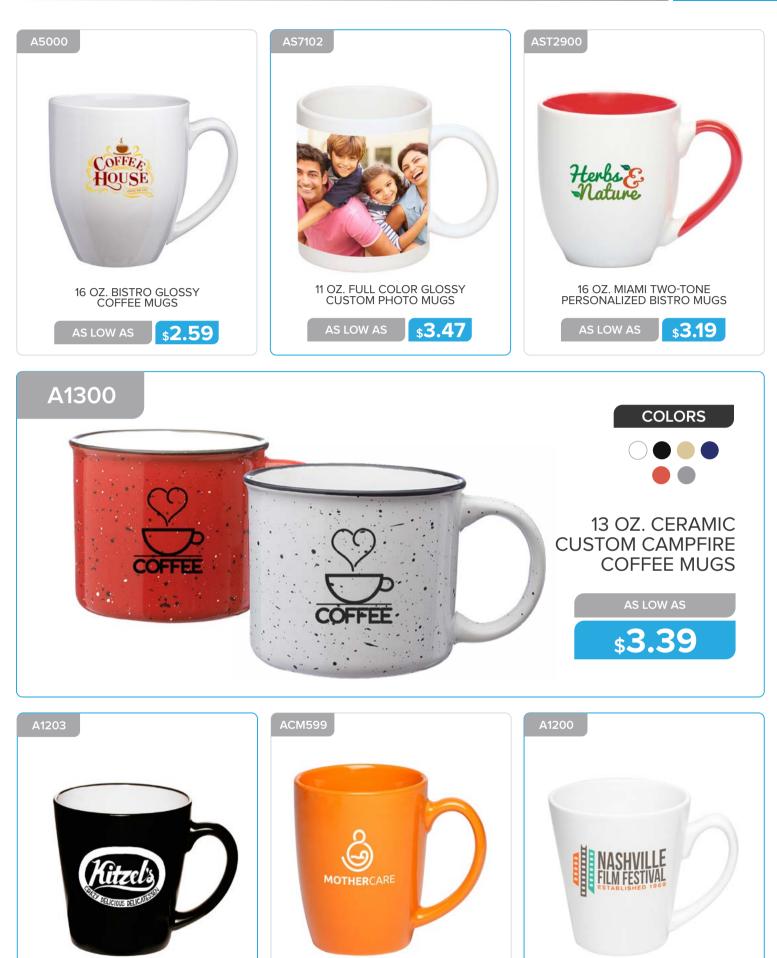

# CERAMIC MUGS

12 OZ. TWO-TONE LATTE CUSTOM MUGS

S LOW AS \$2.69

12 OZ. CURVED JAVA CUSTOM COFFEE MUGS

\$2.39

12 OZ. GLOSSY CERAMIC LATTE CUSTOM COFFEE MUGS

\$2.49

AS LOW AS

#### CERAMIC MUGS

12 OZ. JAVA TWO-TONE COFFEE MUGS

AS LOW AS \$3.09

www.belpromo.com | Set Up Charge: \$59.00 (G)

\$2.69

16 OZ. LARGE MOCHA GLOSSY CERAMIC COFFEE MUGS

AS LOW AS

16 OZ. BISTRO TWO-TONE CERAMIC MUGS