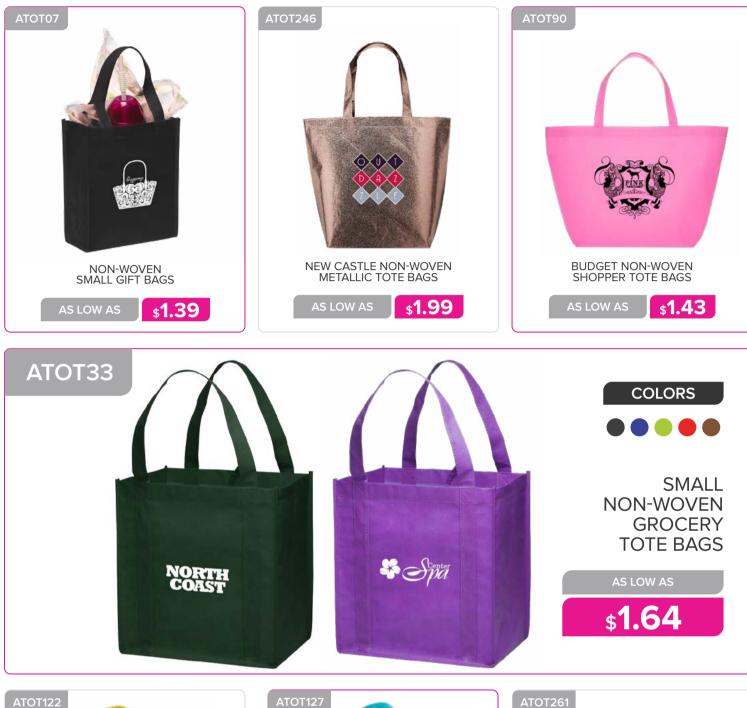

## **BAGS & BACKPACKS**

STRIPED CANVAS TOTE BAGS WITH ROPE HANDLES

\$3.09

\$7.09

AS LOW AS

\$6.69