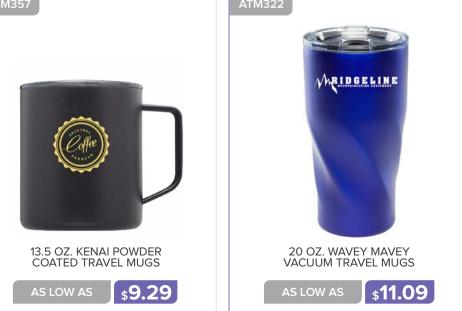

# TRAVEL MUGS

16 OZ STAINLESS STEEL TRAVEL MUGS WITH INNER PLASTIC LINER AND LID

**\$7.69** 

17 OZ. RUBBERIZED STAINLESS STEEL TRAVEL MUGS

\$10.69

16 OZ. STAINLESS STEEL TRAVEL COFFEE MUGS

\$6.69

AS LOW AS

## **TRAVEL MUGS AND TUMBLERS**

# TRAVEL MUGS AND TUMBLERS

## TRAVEL MUGS AND TUMBLERS

16 OZ. STAINLESS STEEL WITH INNER PLASTIC LINER TRAVEL MUGS

**\$4.29** 

16 OZ. SLIM METALLIC TUMBLER

**\$4.29** 

16 OZ. STAINLESS STEEL CUSTOM TRAVEL TUMBLERS

**\$9.39** 

AS LOW AS