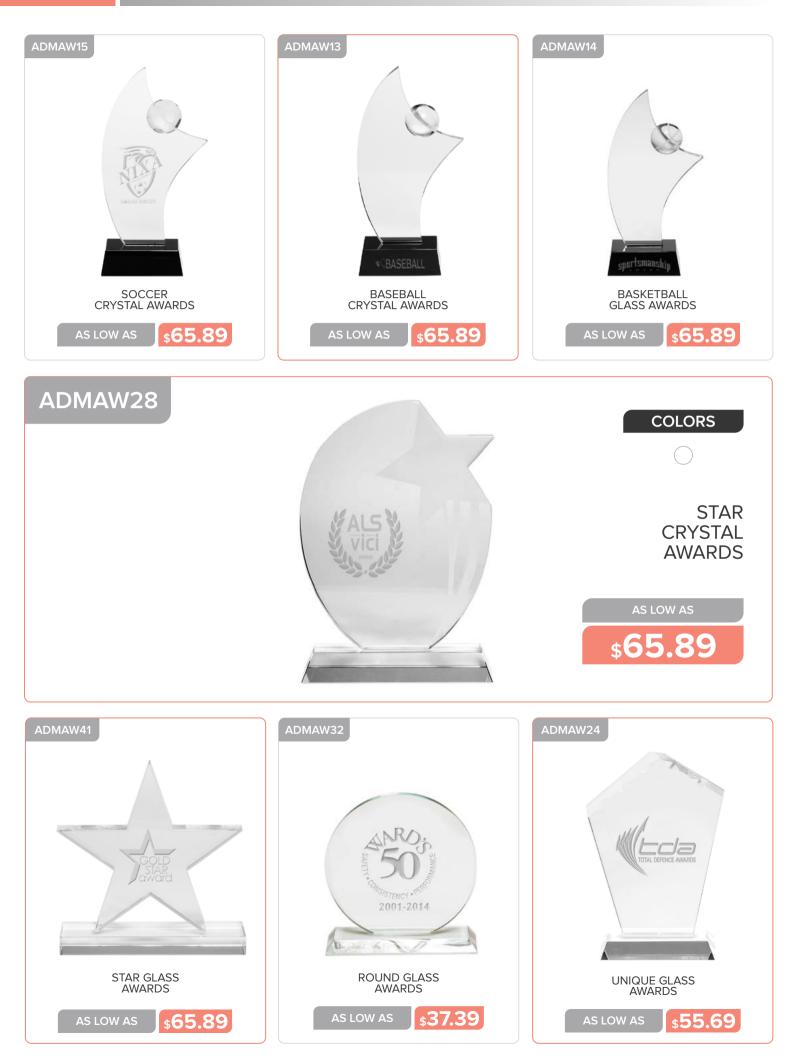

### **OFFICE AND WRITING**

BLUE ACCENT GLASS TROPHIES

\$36.59

AS LOW AS

CURVED CRYSTAL AWARDS

AS LOW AS \$37.99

www.belpromo.com | Set Up Charge: \$59.00 (G)

CORPORATE CRYSTAL AWARDS

\$55.69