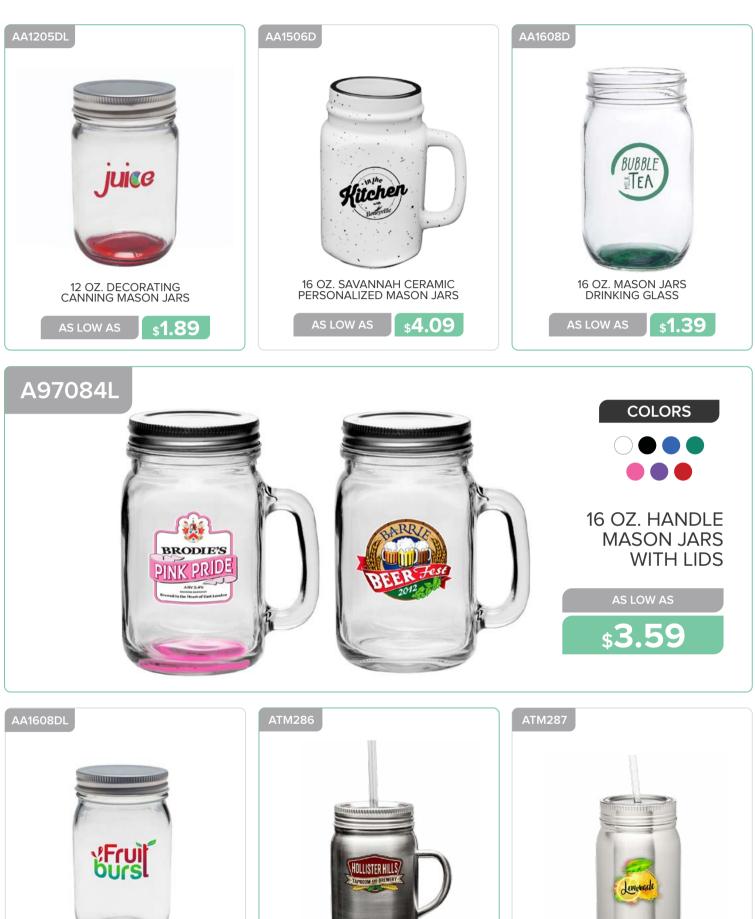

#### GLASSWARE

16 OZ. CANNING LIDS MASON JARS

AS LOW AS \$1.89

22 OZ. MASON JARS WITH HANDLE AS LOW AS \$6.69 22 OZ. STAINLESS STEEL MASON JARS

s6.39

26 GLASSWARE

**\$2.29** 

www.belpromo.com | Set Up Charge: \$59.00 (G)