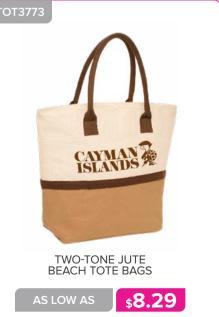

## **BAGS & BACKPACKS**

STRIPED CANVAS TOTE BAGS WITH ROPE HANDLES

\$3.09

\$7.09

AS LOW AS

\$6.69