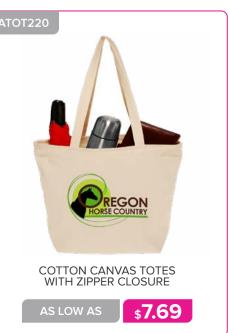

## **BAGS & BACKPACKS**

STRIPED CANVAS TOTE BAGS WITH ROPE HANDLES

\$3.09

\$7.09

AS LOW AS

\$6.69