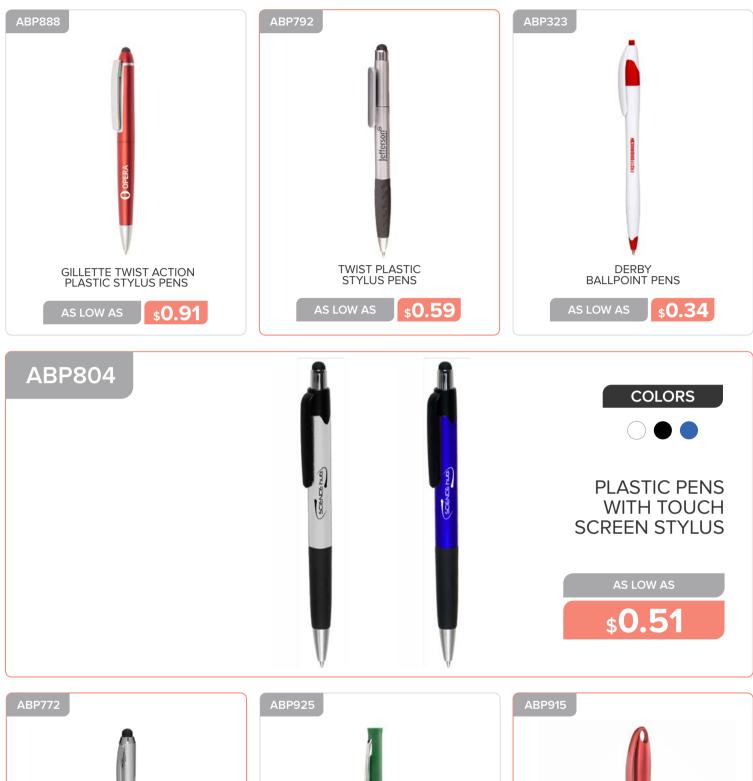

# OFFICE & WRITING

EXECUTIVE BAMBOO TWIST ACTION BALL POINT PENS

\$2.49

TWIST ACTION PLASTIC STYLUS PENS

\$0.59

DERBY TROPICAL BALLPOINT PENS

\$0.34