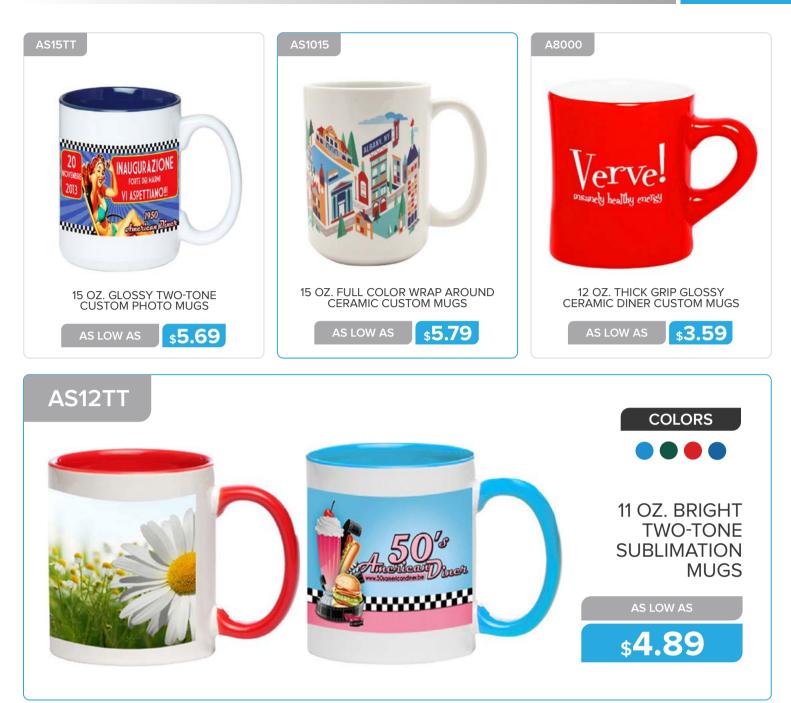

# CERAMIC MUGS

12 OZ. TWO-TONE LATTE CUSTOM MUGS

S LOW AS \$2.69

12 OZ. CURVED JAVA CUSTOM COFFEE MUGS

\$2.39

12 OZ. GLOSSY CERAMIC LATTE CUSTOM COFFEE MUGS

\$2.49

AS LOW AS

#### CERAMIC MUGS

12 OZ. JAVA TWO-TONE COFFEE MUGS

AS LOW AS \$3.09

www.belpromo.com | Set Up Charge: \$59.00 (G)

\$2.69

16 OZ. LARGE MOCHA GLOSSY CERAMIC COFFEE MUGS

AS LOW AS

16 OZ. BISTRO TWO-TONE CERAMIC MUGS

\$3.49

11 OZ. DINER MUGS FOR DINERS & RESTAURANTS

\$3.69

\$3.39

AS LOW AS