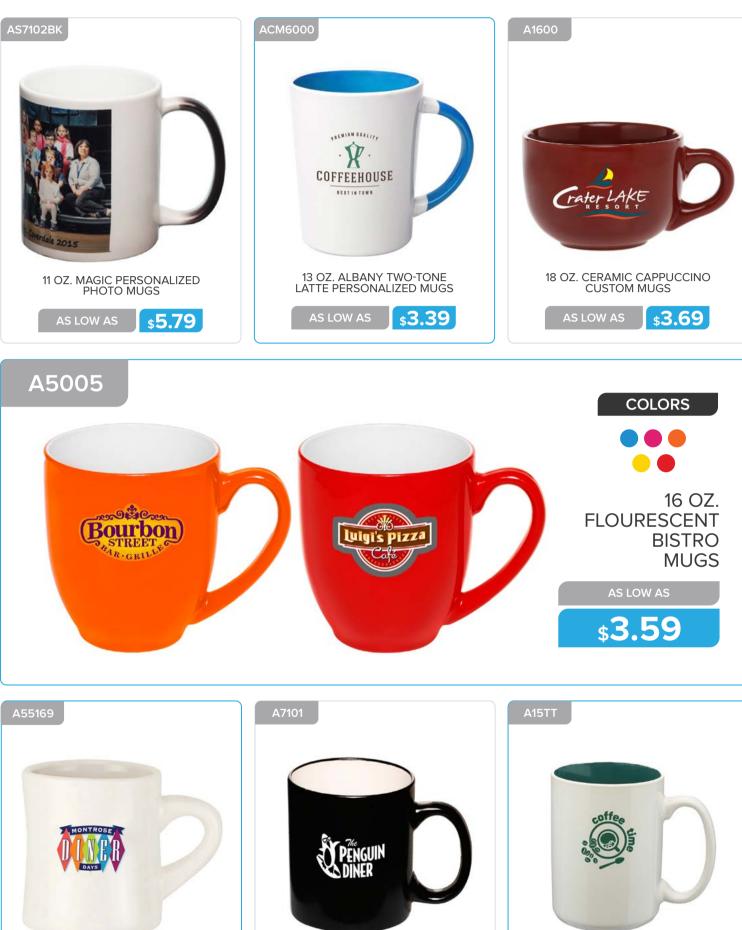

# CERAMIC MUGS

12 OZ. TWO-TONE LATTE CUSTOM MUGS

S LOW AS \$2.69

12 OZ. CURVED JAVA CUSTOM COFFEE MUGS

\$2.39

12 OZ. GLOSSY CERAMIC LATTE CUSTOM COFFEE MUGS

\$2.49

AS LOW AS

#### CERAMIC MUGS

12 OZ. JAVA TWO-TONE COFFEE MUGS

AS LOW AS \$3.09

www.belpromo.com | Set Up Charge: \$59.00 (G)

\$2.69

16 OZ. LARGE MOCHA GLOSSY CERAMIC COFFEE MUGS

AS LOW AS

16 OZ. BISTRO TWO-TONE CERAMIC MUGS

\$3.49

11 OZ. DINER MUGS FOR DINERS & RESTAURANTS

\$3.69

\$3.39

AS LOW AS

#### **CERAMIC MUGS**

#### **CERAMIC MUGS**

www.belpromo.com | Set Up Charge: \$59.00 (G)

\$3.49

17 OZ. WATER COLOR DRIP CERAMIC PERSONALIZED MUGS

AS LOW AS

18 OZ. INVERTED CERAMIC PERSONALIZED MUGS

\$5.19

13 OZ. BARISTA CERAMIC CUSTOM MUGS WITH CORK BOTTOM