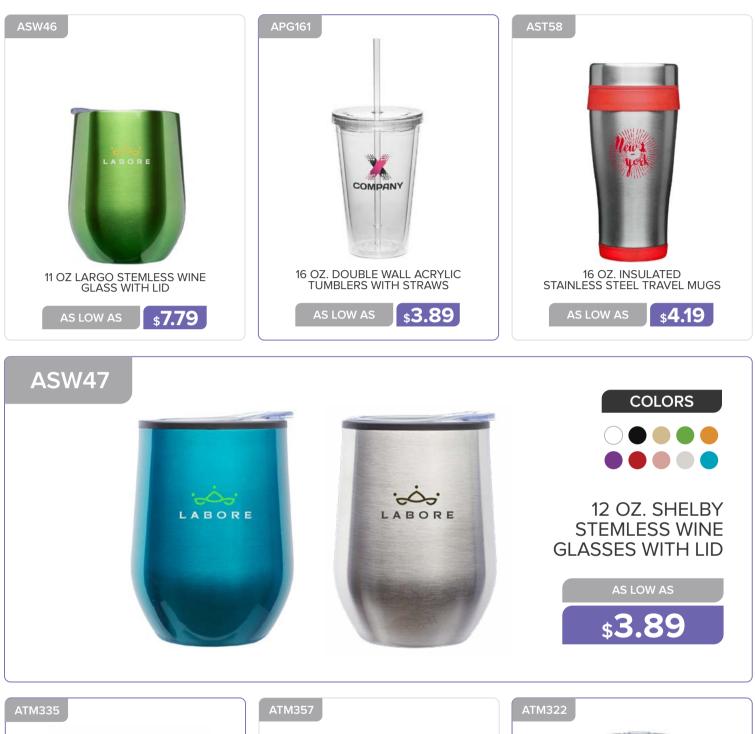

# GLASSWARE

www.belpromo.com | Set Up Charge: \$59.00 (G)

ATESPIL12A1610A19415Image: Strain Strain

s3.79

GLASSWARE

Page 22

#### GLASSWARE

16 OZ. CANNING LIDS MASON JARS

AS LOW AS \$1.89

22 OZ. MASON JARS WITH HANDLE AS LOW AS \$6.69 22 OZ. STAINLESS STEEL MASON JARS

s6.39

26 GLASSWARE

**\$2.29** 

www.belpromo.com | Set Up Charge: \$59.00 (G)

**\$1.19** 

AS LOW AS

\$4.29

\$2.49

10 OZ. LIBBEY NAPA COUNTRY WINE GLASSES

880

RELIEF

**\$1.79** 

**\$1.99** 

AS LOW AS

**\$1.89** 

11.5 OZ ARC NEVADO DENVER WHISKEY GLASSES

\$2.69

**\$7.79** 

40 GLASSWARE

www.belpromo.com | Set Up Charge: \$59.00 (G)

**\$2.59** 

www.belpromo.com | Set Up Charge: \$59.00 (G)