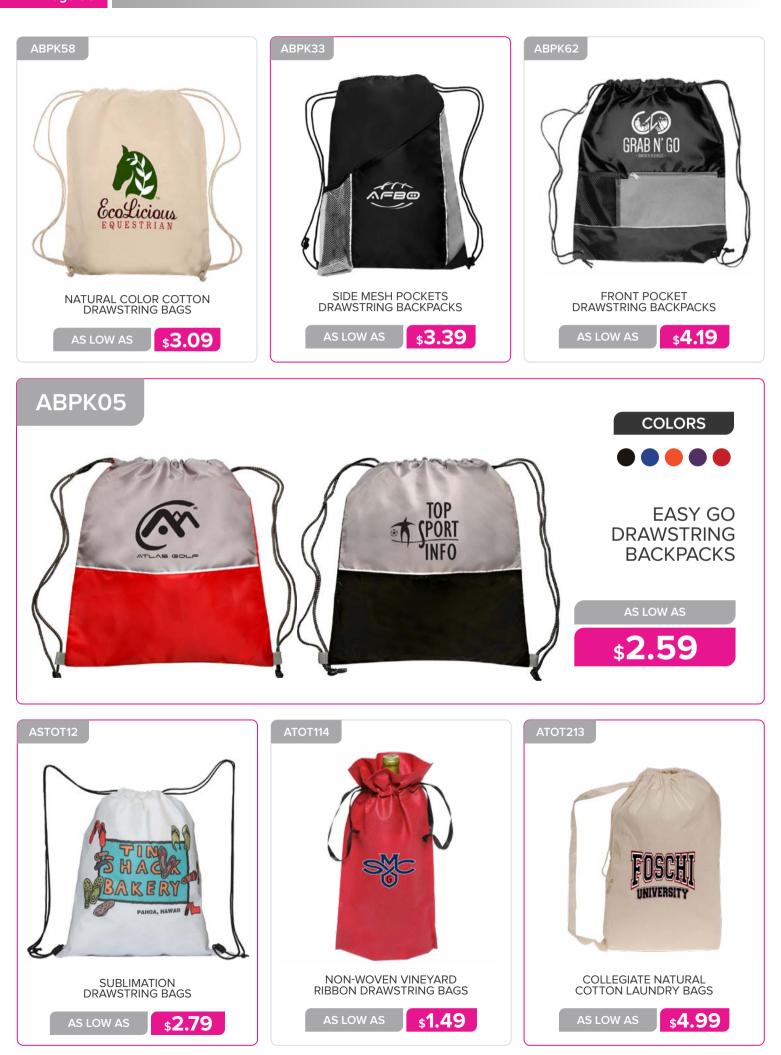

#### BAGS & BACKPACKS

| Tote Bags 78 - 89             |
|-------------------------------|
| Backpacks 90 - 97             |
| Messenger Bags 98             |
| Lunch Bags & Coolers 99 - 102 |
| Duffel Bags 103               |

## **BAGS & BACKPACKS**

STRIPED CANVAS TOTE BAGS WITH ROPE HANDLES

\$3.09

\$7.09

AS LOW AS

\$6.69