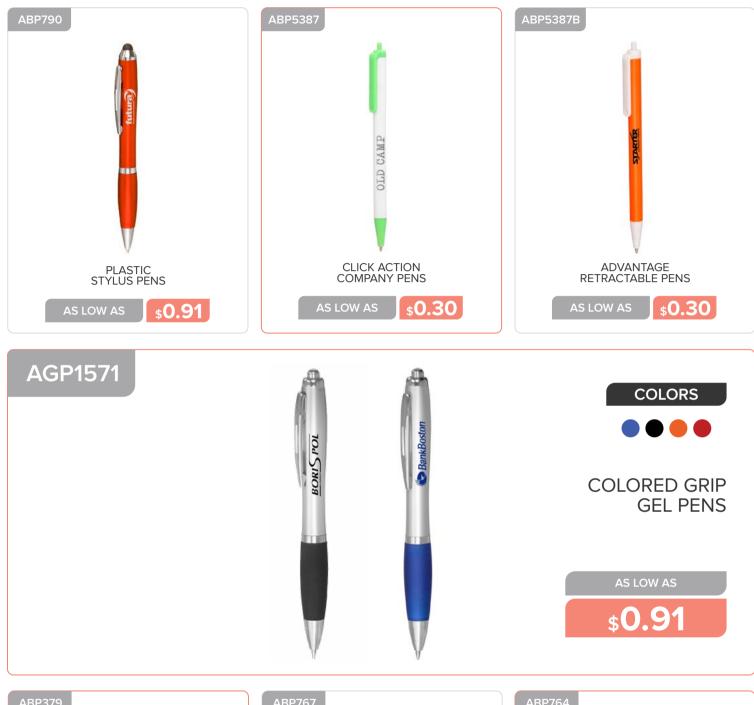

# OFFICE & WRITING

EXECUTIVE BAMBOO TWIST ACTION BALL POINT PENS

\$2.49

TWIST ACTION PLASTIC STYLUS PENS

\$0.59

DERBY TROPICAL BALLPOINT PENS

\$0.34