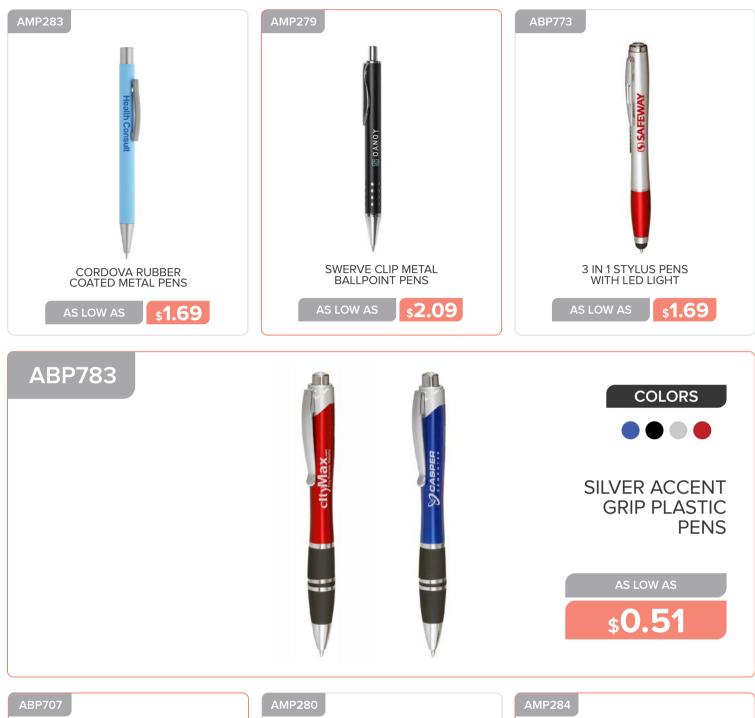

# OFFICE & WRITING

EXECUTIVE BAMBOO TWIST ACTION BALL POINT PENS

\$2.49

TWIST ACTION PLASTIC STYLUS PENS

\$0.59

DERBY TROPICAL BALLPOINT PENS

\$0.34