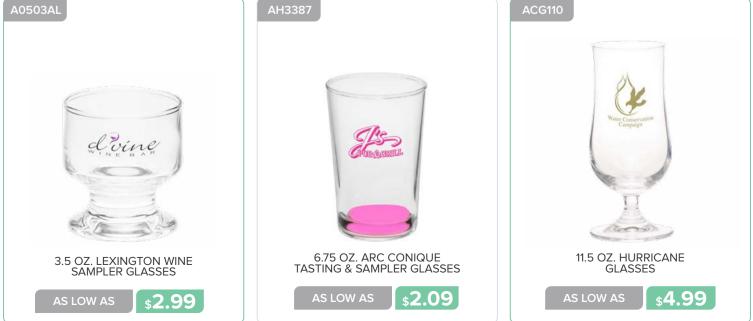

**\$1.19** 

AS LOW AS

\$4.29

\$2.49

10 OZ. LIBBEY NAPA COUNTRY WINE GLASSES

880

RELIEF

**\$1.79** 