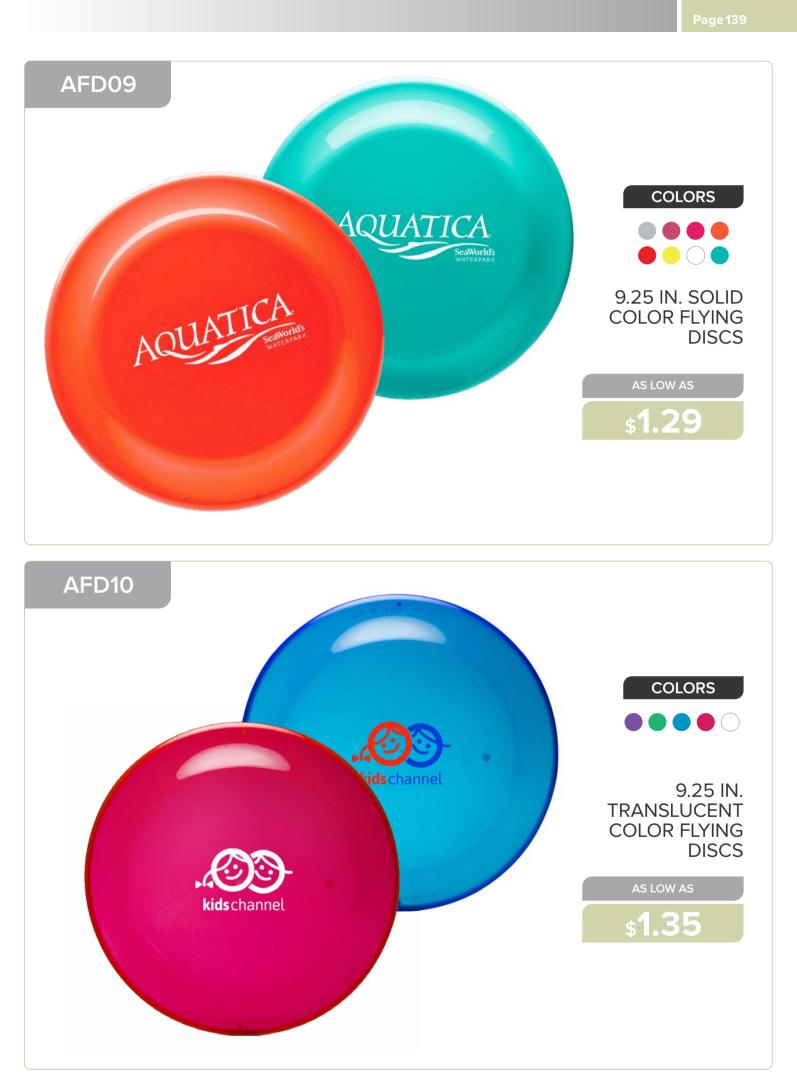

## **OUTDOOR & LEISURE**

| Keychains 131 - 13      | 35 |
|-------------------------|----|
| Flashlights 13          | 36 |
| Bottle Openers 137 - 13 | 38 |
| Flying Discs 13         | 39 |
| Stress Balls 140 - 14   | 12 |
| Sunglasses 143 - 14     | 15 |