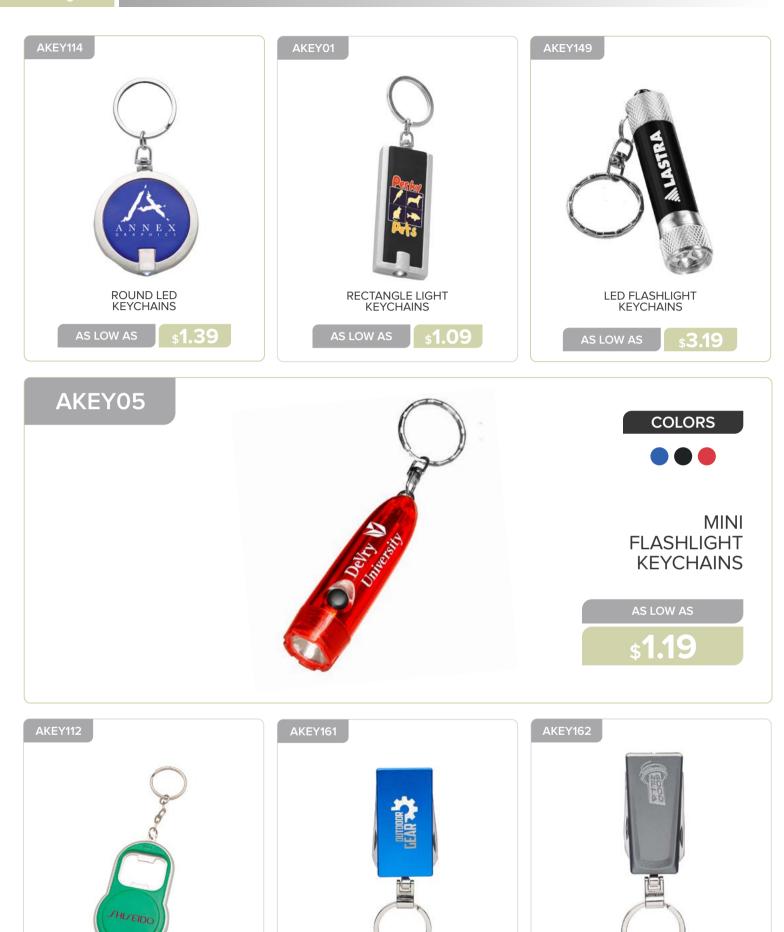

### **OUTDOOR & LEISURE**

### **OUTDOOR & LEISURE**

\$**2.69** 

s2.39

\$2.49

SHIP WHEEL KEYCHAINS

\$3.99

METAL KEYCHAINS

\$2.29

BAD

ROUND TWO-TONE KEYCHAINS

\$2.39

BOTTLE OPENER & LED KEYCHAINS

\$1.49