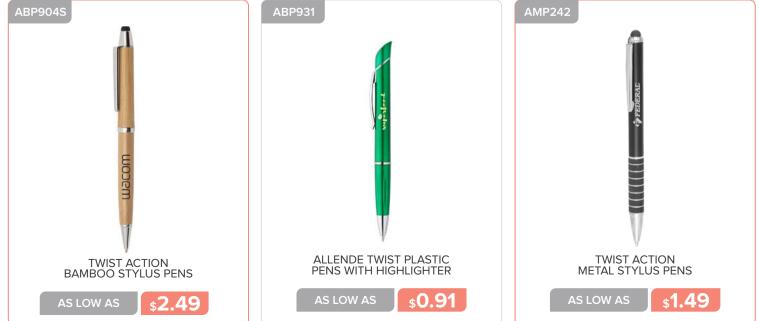

| ASC16T | PLASTIC STADIUM CUPS                                               |



## CUPS, CAN COOLERS & COASTERS



































**\$1.59** 

\$3.99

**\$21.59** 

AS LOW AS



## **BAGS & BACKPACKS**



STRIPED CANVAS TOTE BAGS WITH ROPE HANDLES

\$3.09

\$7.09

AS LOW AS

\$6.69









#### Page 88 BAGS



















www.belpromo.com | Set Up Charge: \$59.00 (G)

LARGE SPORTS BACKPACK

\$13.59

MEPKLEY



**\$12.79** 



www.belpromo.com | Set Up Charge: \$59.00 (G)

**\$5.49** 





























# OFFICE & WRITING



EXECUTIVE BAMBOO TWIST ACTION BALL POINT PENS

\$2.49

TWIST ACTION PLASTIC STYLUS PENS

\$0.59

DERBY TROPICAL BALLPOINT PENS

\$0.34

### **OFFICE AND WRITING**









## **OFFICE AND WRITING**







































# OFFICE AND WRITING

| APF41<br>Tobank<br>Bring pu leather<br>Portfolios<br>As low as     | <image/>         | APF90     Image: State of the st |
|--------------------------------------------------------------------|------------------|--------------------------------------------------------------------------------------------------------------------------------------------------------------------------------------------------------------------------------------------------------------------------------------------------------------------------------------------------------------------------------------------------------------------------------------------------------------------------------------------------------------------------------------------------------------------