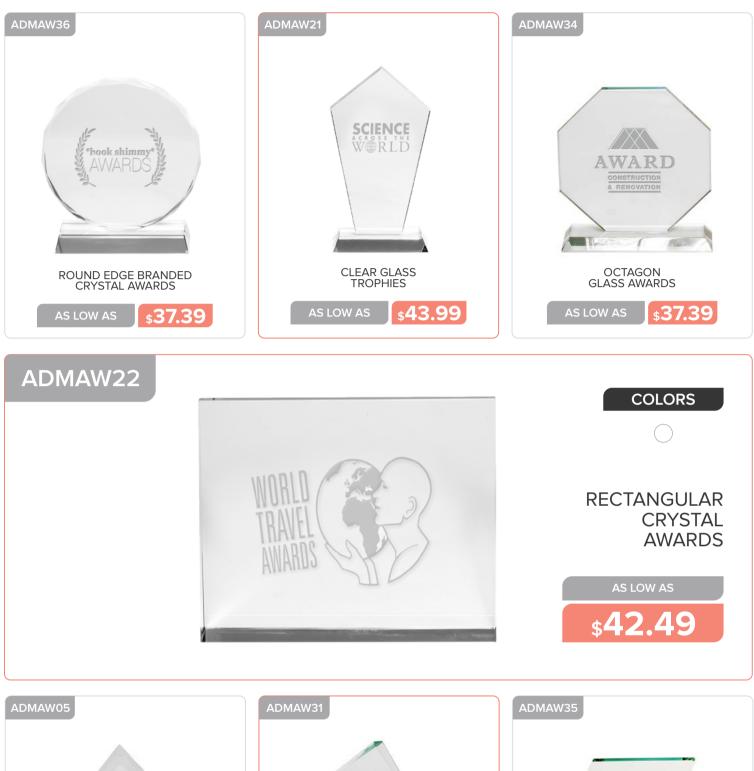

### **OFFICE AND WRITING**

BLUE ACCENT GLASS TROPHIES

\$36.59

AS LOW AS

CURVED CRYSTAL AWARDS

AS LOW AS \$37.99

www.belpromo.com | Set Up Charge: \$59.00 (G)

CORPORATE CRYSTAL AWARDS