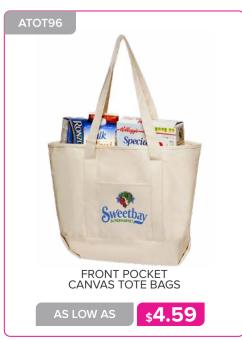

## **BAGS & BACKPACKS**

STRIPED CANVAS TOTE BAGS WITH ROPE HANDLES

\$3.09

\$7.09

AS LOW AS

\$6.69