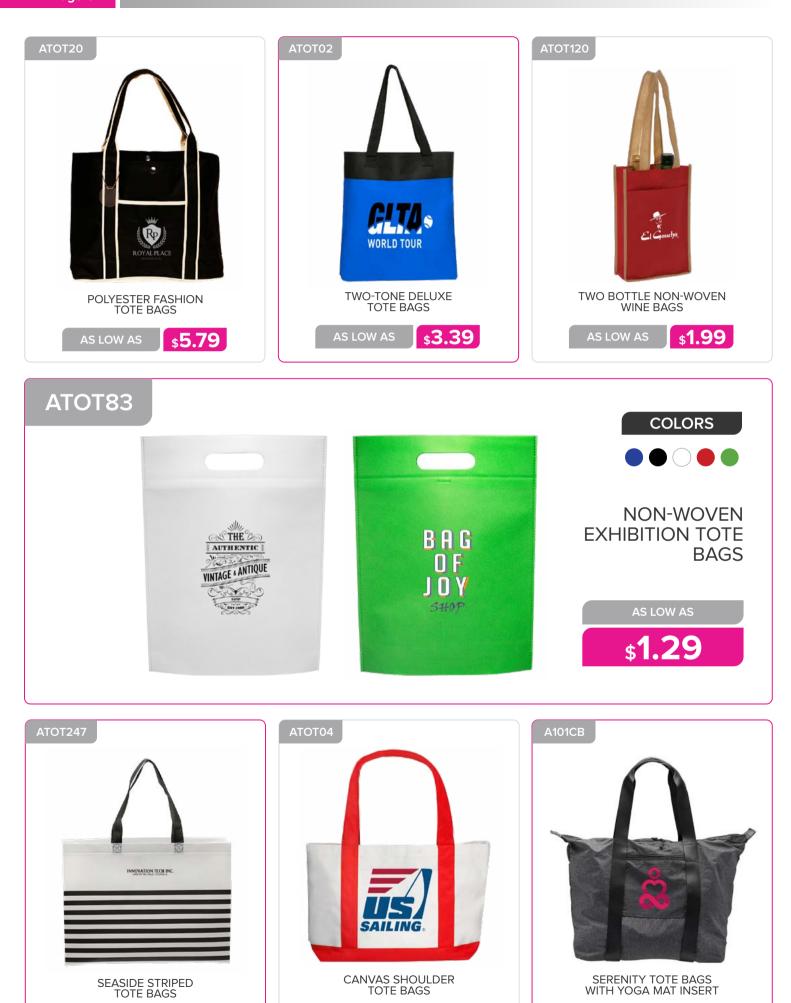

## **BAGS & BACKPACKS**

STRIPED CANVAS TOTE BAGS WITH ROPE HANDLES

\$3.09

\$7.09

AS LOW AS

\$6.69

#### Page 88 BAGS

www.belpromo.com | Set Up Charge: \$59.00 (G)

LARGE SPORTS BACKPACK

\$13.59

MEPKLEY

**\$12.79** 

www.belpromo.com | Set Up Charge: \$59.00 (G)

**\$5.49** 