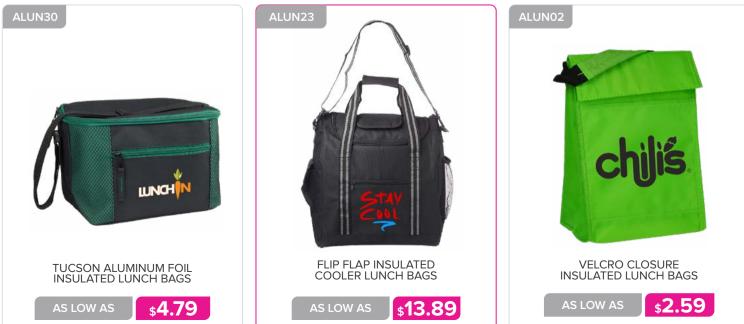

#### BAGS & BACKPACKS

| Tote Bags 78 - 89             |
|-------------------------------|
| Backpacks 90 - 97             |
| Messenger Bags 98             |
| Lunch Bags & Coolers 99 - 102 |
| Duffel Bags 103               |