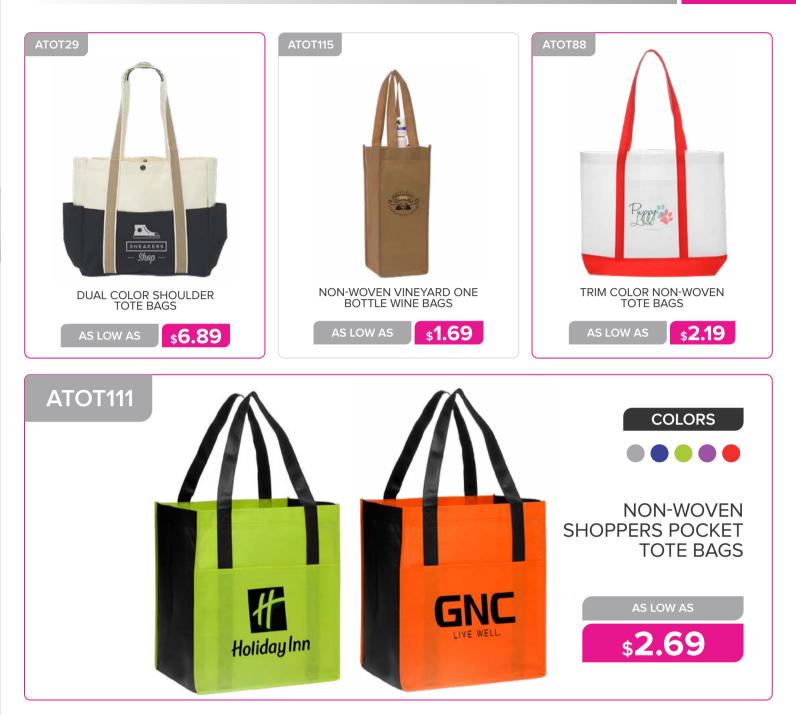

## **BAGS & BACKPACKS**

STRIPED CANVAS TOTE BAGS WITH ROPE HANDLES

\$3.09

\$7.09

AS LOW AS

\$6.69