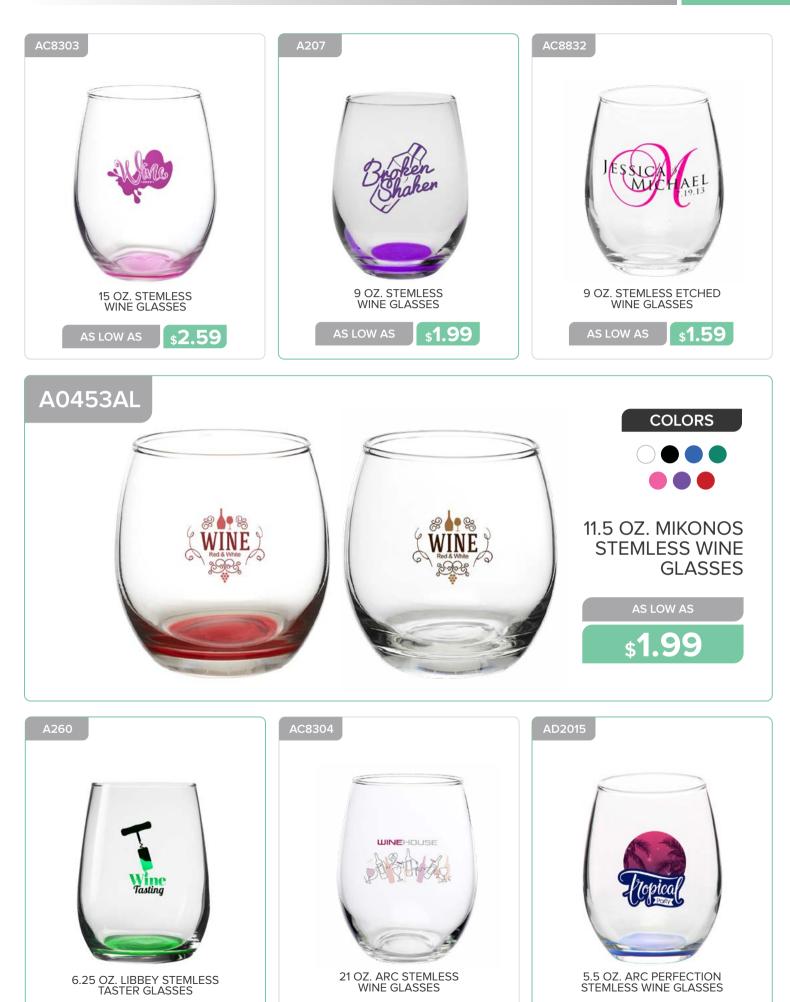

**\$1.19** 

AS LOW AS

\$4.29

\$2.49

10 OZ. LIBBEY NAPA COUNTRY WINE GLASSES

880

RELIEF

**\$1.79** 