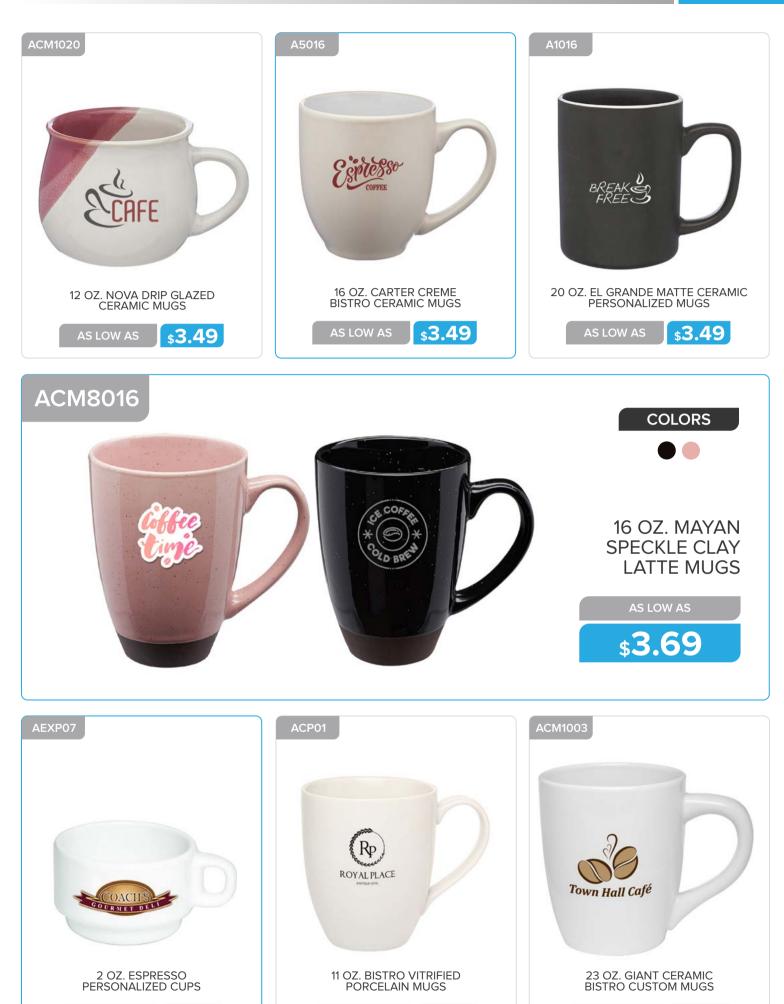

#### **CERAMIC MUGS**

www.belpromo.com | Set Up Charge: \$59.00 (G)

\$3.49

17 OZ. WATER COLOR DRIP CERAMIC PERSONALIZED MUGS

AS LOW AS

18 OZ. INVERTED CERAMIC PERSONALIZED MUGS

\$5.19

13 OZ. BARISTA CERAMIC CUSTOM MUGS WITH CORK BOTTOM

\$6.29

\$4.89

www.belpromo.com | Set Up Charge: \$59.00 (G)

\$5.19

\$2.09