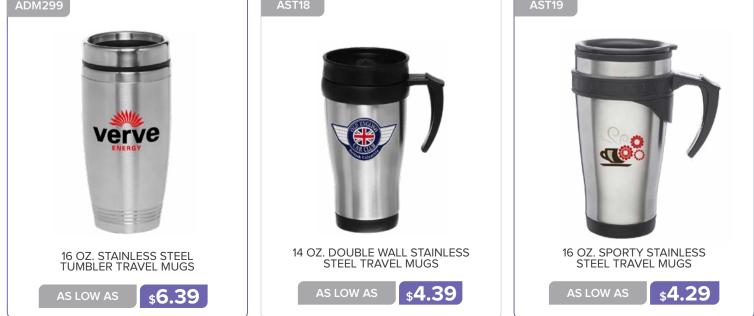

# TRAVEL MUGS

16 OZ STAINLESS STEEL TRAVEL MUGS WITH INNER PLASTIC LINER AND LID

**\$7.69** 

17 OZ. RUBBERIZED STAINLESS STEEL TRAVEL MUGS

\$10.69

16 OZ. STAINLESS STEEL TRAVEL COFFEE MUGS

\$6.69

AS LOW AS

## **TRAVEL MUGS AND TUMBLERS**

# TRAVEL MUGS AND TUMBLERS

## TRAVEL MUGS AND TUMBLERS

16 OZ. STAINLESS STEEL WITH INNER PLASTIC LINER TRAVEL MUGS

**\$4.29** 

16 OZ. SLIM METALLIC TUMBLER

**\$4.29** 

16 OZ. STAINLESS STEEL CUSTOM TRAVEL TUMBLERS

**\$9.39** 

AS LOW AS