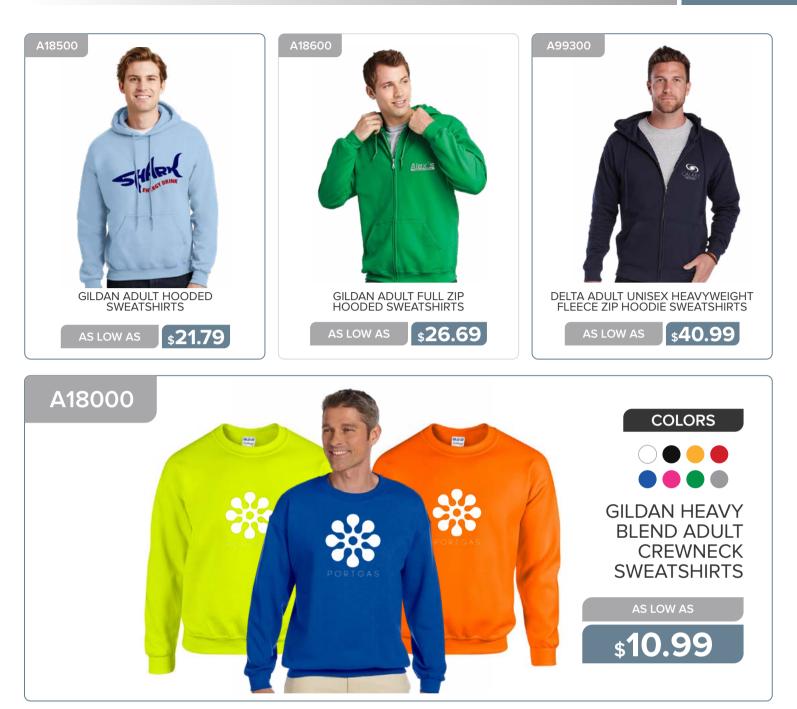

#### **APPAREL & CAPS**

| T-Shirts     | 146 - 152 |
|--------------|-----------|
| Sweat Shirts | 153 - 154 |
| Polo Shirts  | 155 - 156 |
| Headwear     | 157 - 162 |