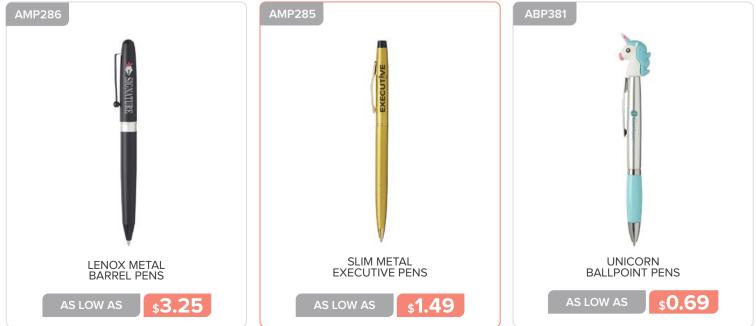

# OFFICE & WRITING

EXECUTIVE BAMBOO TWIST ACTION BALL POINT PENS

\$2.49

TWIST ACTION PLASTIC STYLUS PENS

\$0.59

DERBY TROPICAL BALLPOINT PENS

\$0.34