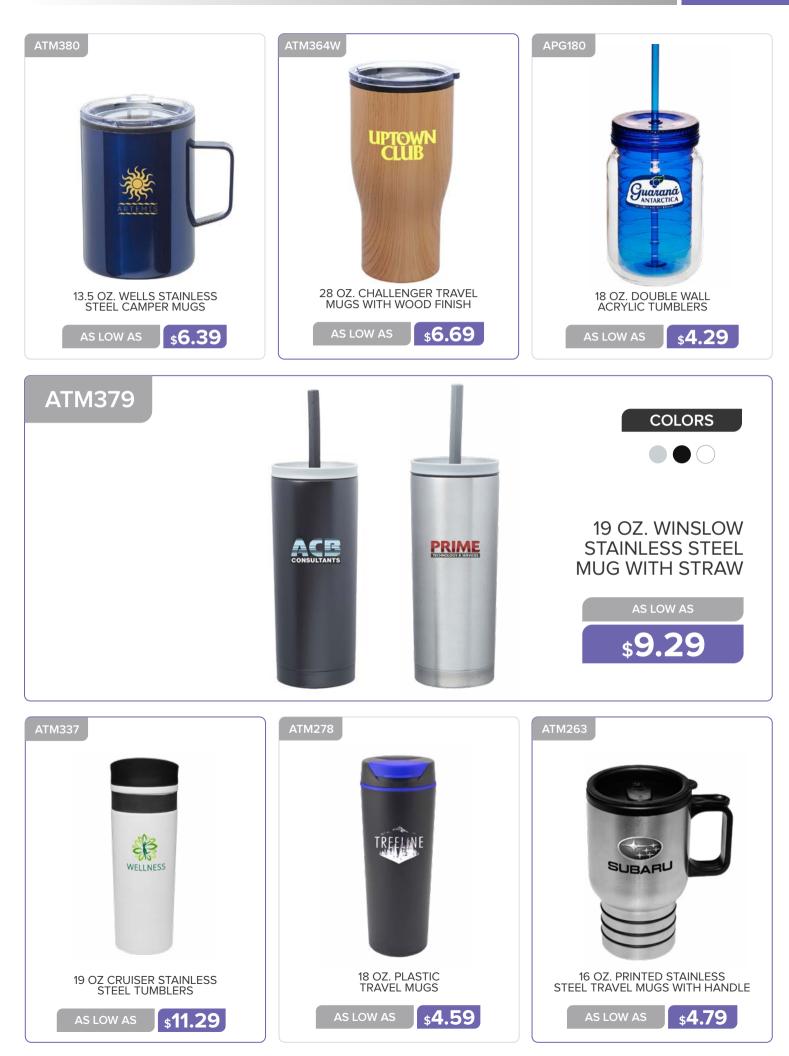

# TRAVEL MUGS

16 OZ STAINLESS STEEL TRAVEL MUGS WITH INNER PLASTIC LINER AND LID

**\$7.69** 

17 OZ. RUBBERIZED STAINLESS STEEL TRAVEL MUGS

\$10.69

16 OZ. STAINLESS STEEL TRAVEL COFFEE MUGS

\$6.69

AS LOW AS

## **TRAVEL MUGS AND TUMBLERS**

# TRAVEL MUGS AND TUMBLERS

## TRAVEL MUGS AND TUMBLERS

16 OZ. STAINLESS STEEL WITH INNER PLASTIC LINER TRAVEL MUGS

**\$4.29** 

16 OZ. SLIM METALLIC TUMBLER

**\$4.29** 

16 OZ. STAINLESS STEEL CUSTOM TRAVEL TUMBLERS

**\$9.39** 

AS LOW AS