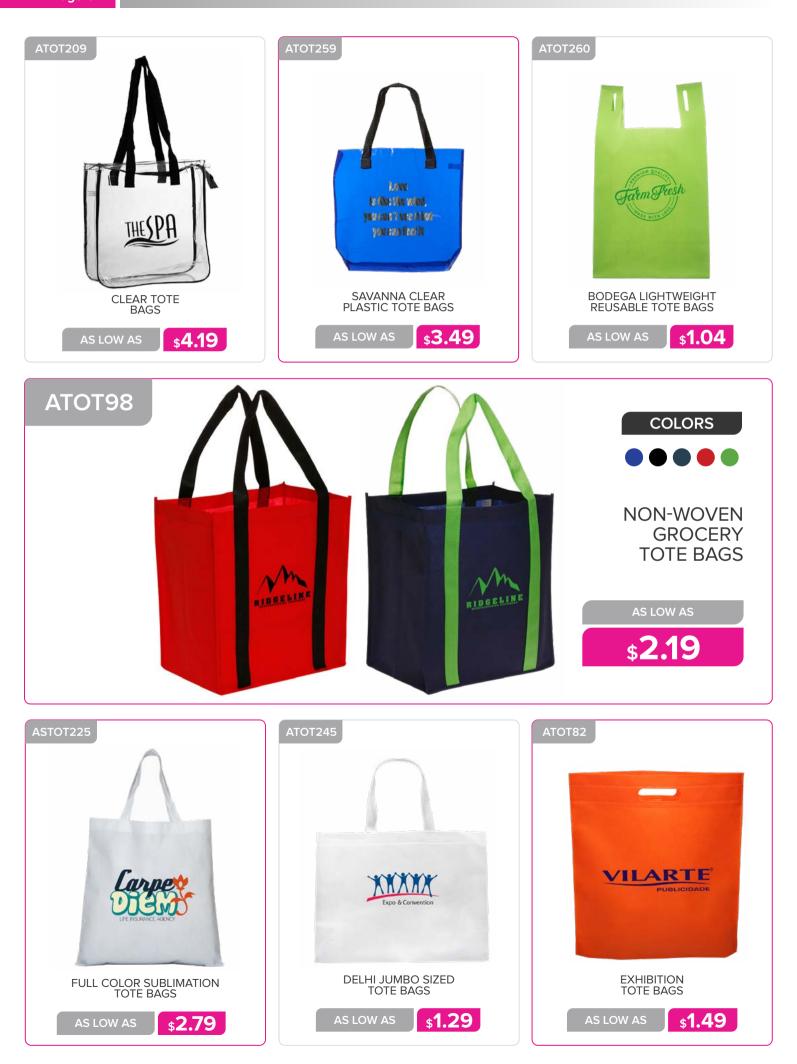

## **BAGS & BACKPACKS**

STRIPED CANVAS TOTE BAGS WITH ROPE HANDLES

\$3.09

\$7.09

AS LOW AS

\$6.69