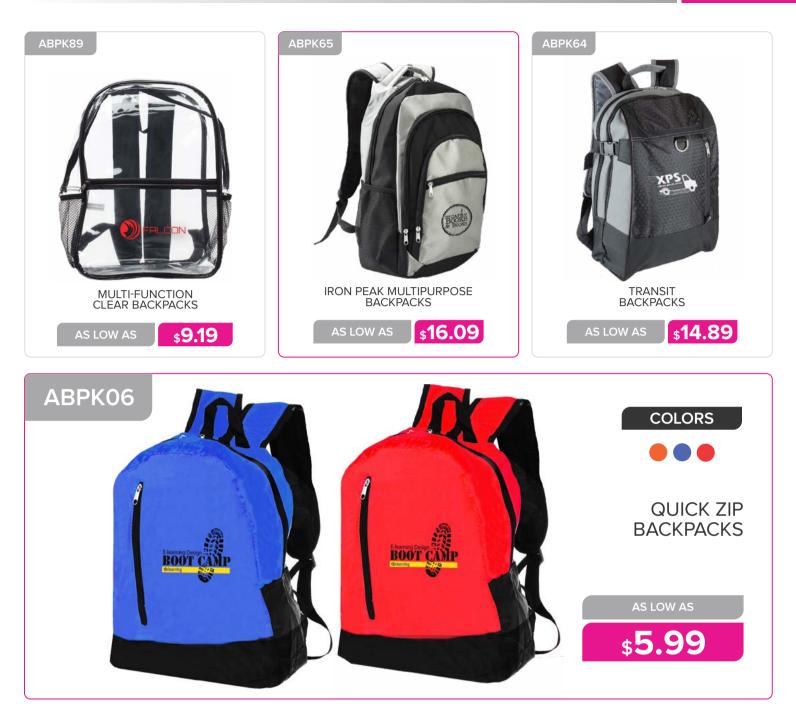

#### BAGS & BACKPACKS

| Tote Bags 78 - 89             |
|-------------------------------|
| Backpacks 90 - 97             |
| Messenger Bags 98             |
| Lunch Bags & Coolers 99 - 102 |
| Duffel Bags 103               |

## **BAGS & BACKPACKS**

STRIPED CANVAS TOTE BAGS WITH ROPE HANDLES

\$3.09

\$7.09

AS LOW AS

\$6.69