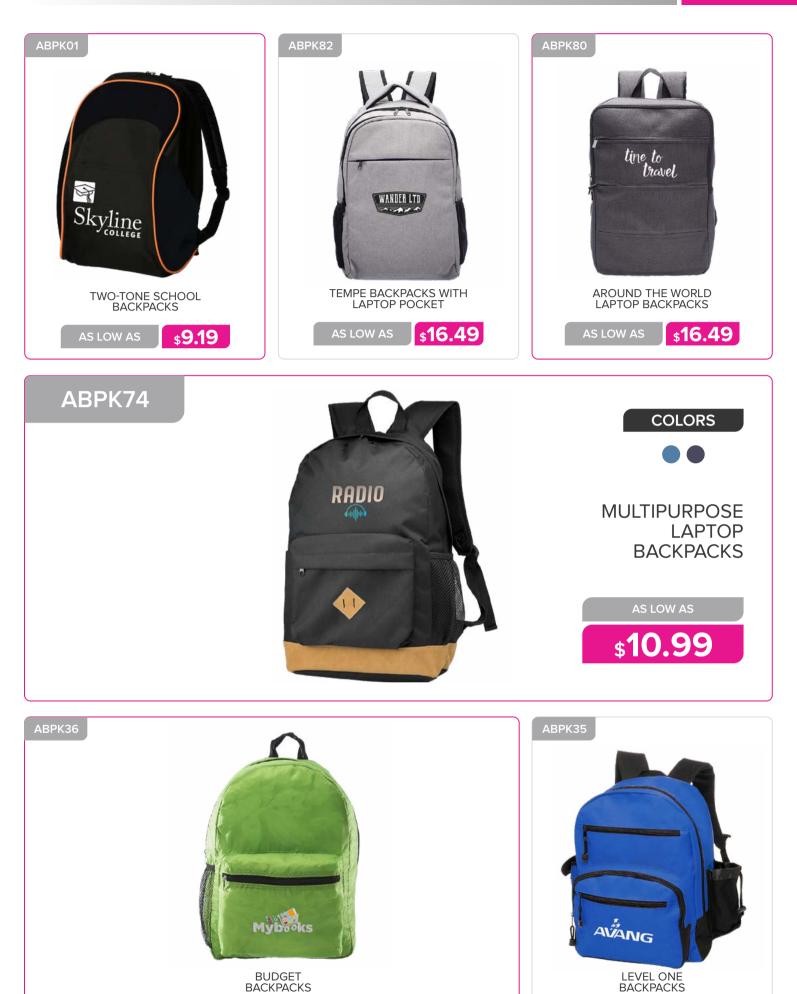

#### BAGS & BACKPACKS

| Tote Bags 78 - 89             |
|-------------------------------|
| Backpacks 90 - 97             |
| Messenger Bags 98             |
| Lunch Bags & Coolers 99 - 102 |
| Duffel Bags 103               |

## **BAGS & BACKPACKS**

STRIPED CANVAS TOTE BAGS WITH ROPE HANDLES

\$3.09

\$7.09

AS LOW AS

\$6.69