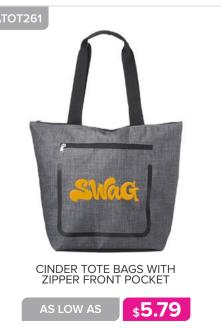

#### BAGS & BACKPACKS

| Tote Bags 78 - 89             |
|-------------------------------|
| Backpacks 90 - 97             |
| Messenger Bags 98             |
| Lunch Bags & Coolers 99 - 102 |
| Duffel Bags 103               |