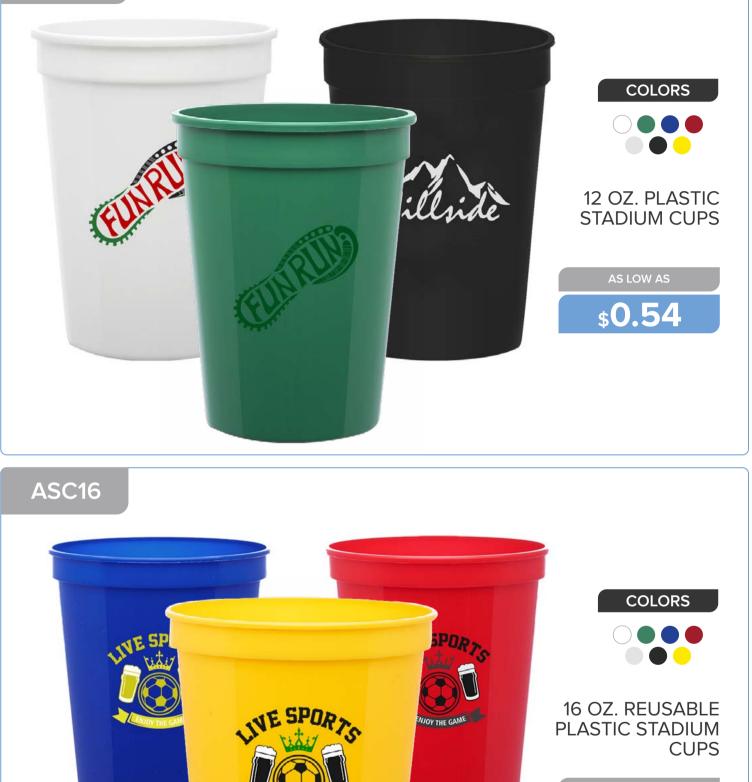

## CUPS, CAN COOLERS & COASTERS

| <text><text><text></text></text></text> | ASC32  | <image/> <image/> <image/> <text><text><text></text></text></text> |
|-----------------------------------------|--------|--------------------------------------------------------------------|
| ASC16L                                  |        |                                                                    |
| ASC16M                                  | ASC16T | PLASTIC STADIUM CUPS                                               |