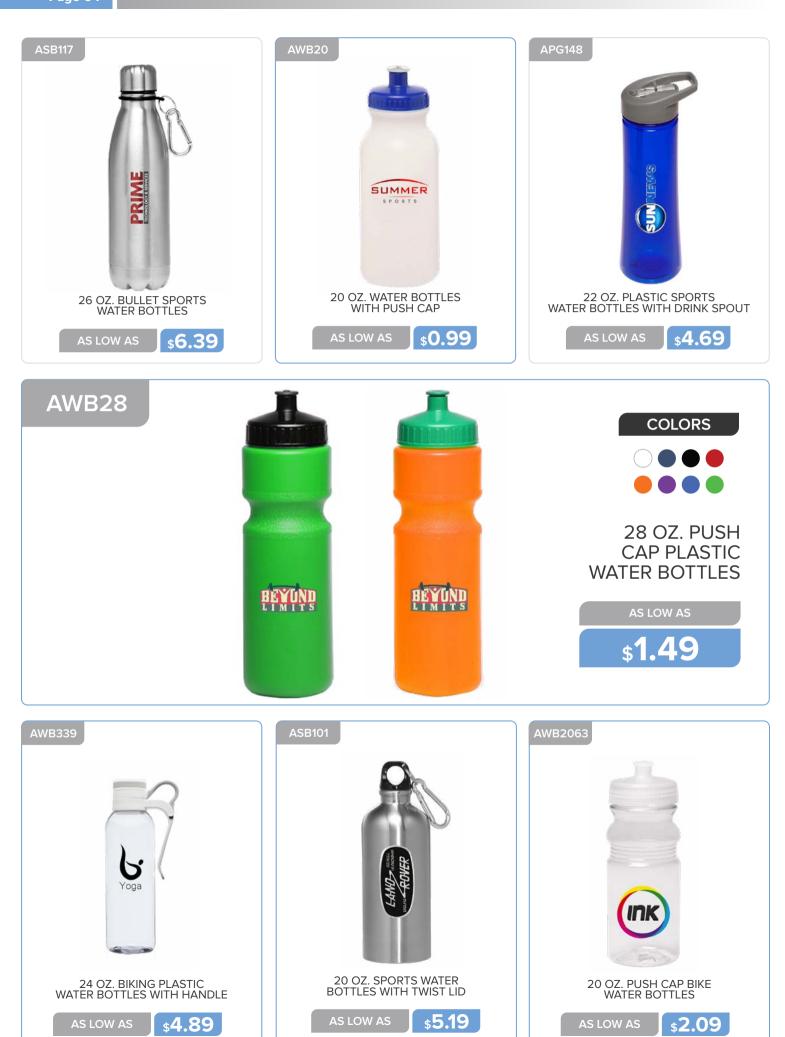

# TRAVEL MUGS

16 OZ STAINLESS STEEL TRAVEL MUGS WITH INNER PLASTIC LINER AND LID

**\$7.69** 

17 OZ. RUBBERIZED STAINLESS STEEL TRAVEL MUGS

\$10.69

16 OZ. STAINLESS STEEL TRAVEL COFFEE MUGS

\$6.69

AS LOW AS

## **TRAVEL MUGS AND TUMBLERS**

# TRAVEL MUGS AND TUMBLERS

## TRAVEL MUGS AND TUMBLERS

16 OZ. STAINLESS STEEL WITH INNER PLASTIC LINER TRAVEL MUGS

**\$4.29** 

16 OZ. SLIM METALLIC TUMBLER

**\$4.29** 

16 OZ. STAINLESS STEEL CUSTOM TRAVEL TUMBLERS

**\$9.39** 

AS LOW AS