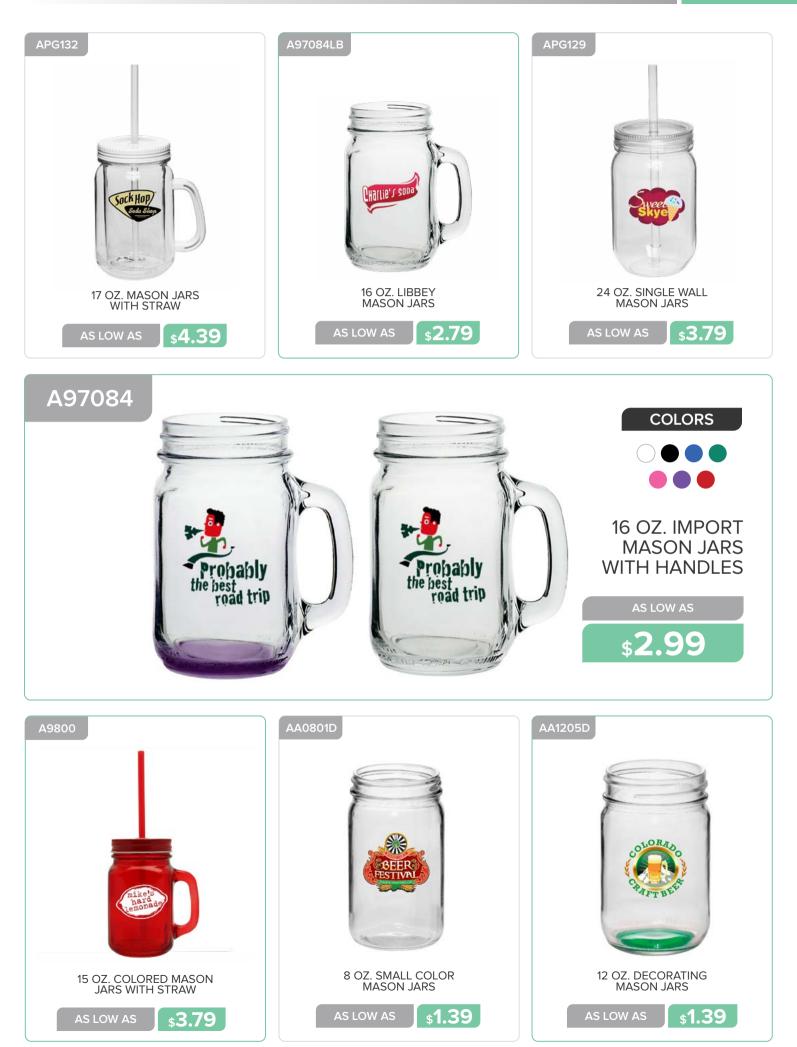

#### GLASSWARE

16 OZ. CANNING LIDS MASON JARS

AS LOW AS \$1.89

22 OZ. MASON JARS WITH HANDLE AS LOW AS \$6.69 22 OZ. STAINLESS STEEL MASON JARS

s6.39

26 GLASSWARE

**\$2.29** 

www.belpromo.com | Set Up Charge: \$59.00 (G)