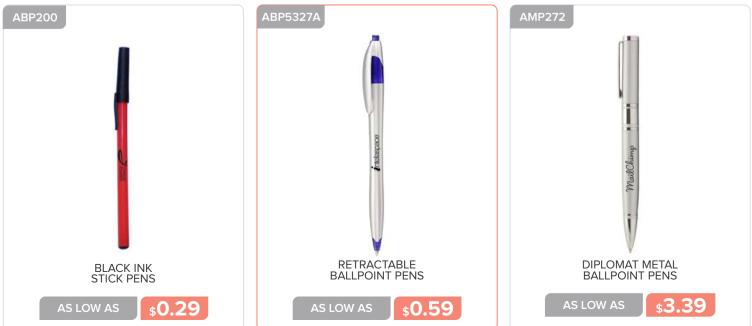

# OFFICE & WRITING

EXECUTIVE BAMBOO TWIST ACTION BALL POINT PENS

\$2.49

TWIST ACTION PLASTIC STYLUS PENS

\$0.59

DERBY TROPICAL BALLPOINT PENS

\$0.34