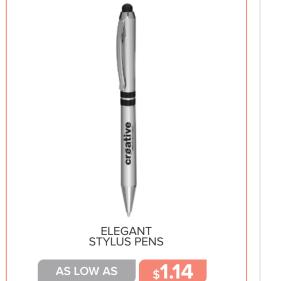

|
| ASC16M                                  | ASC16T | PLASTIC STADIUM CUPS                                               |



## CUPS, CAN COOLERS & COASTERS



































**\$1.59** 

\$3.99

**\$21.59** 

AS LOW AS



## **BAGS & BACKPACKS**



STRIPED CANVAS TOTE BAGS WITH ROPE HANDLES

\$3.09

\$7.09

AS LOW AS

\$6.69









#### Page 88 BAGS



















www.belpromo.com | Set Up Charge: \$59.00 (G)

LARGE SPORTS BACKPACK

\$13.59

MEPKLEY



**\$12.79** 



www.belpromo.com | Set Up Charge: \$59.00 (G)

**\$5.49** 





























# OFFICE & WRITING



EXECUTIVE BAMBOO TWIST ACTION BALL POINT PENS

\$2.49

TWIST ACTION PLASTIC STYLUS PENS

\$0.59

DERBY TROPICAL BALLPOINT PENS

\$0.34

### **OFFICE AND WRITING**









## **OFFICE AND WRITING**







































# OFFICE AND WRITING

| APF41<br>Tobank<br>Bring pu leather<br>Portfolios<br>As low as     | <image/>         | APF90     Image: State of the st |
|--------------------------------------------------------------------|------------------|---------------------------------------------------------------------------------------------------------------------------------------------------------------------------------------------------------------------------------------------------------------------------------------------------------------------------------------------------------------------------------------------------------------------------------------------------------------------------------------------------------------