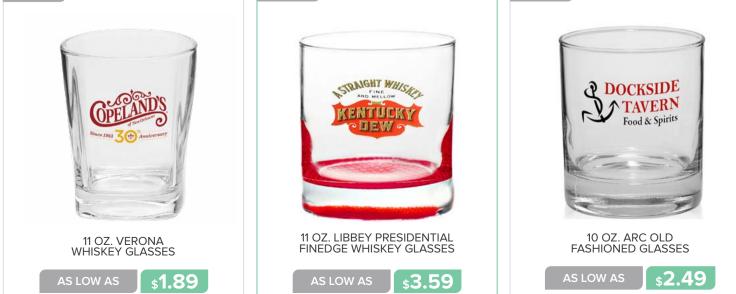

**\$1.99** 

AS LOW AS

**\$1.89** 

11.5 OZ ARC NEVADO DENVER WHISKEY GLASSES

\$2.69

**\$7.79** 

40 GLASSWARE

www.belpromo.com | Set Up Charge: \$59.00 (G)