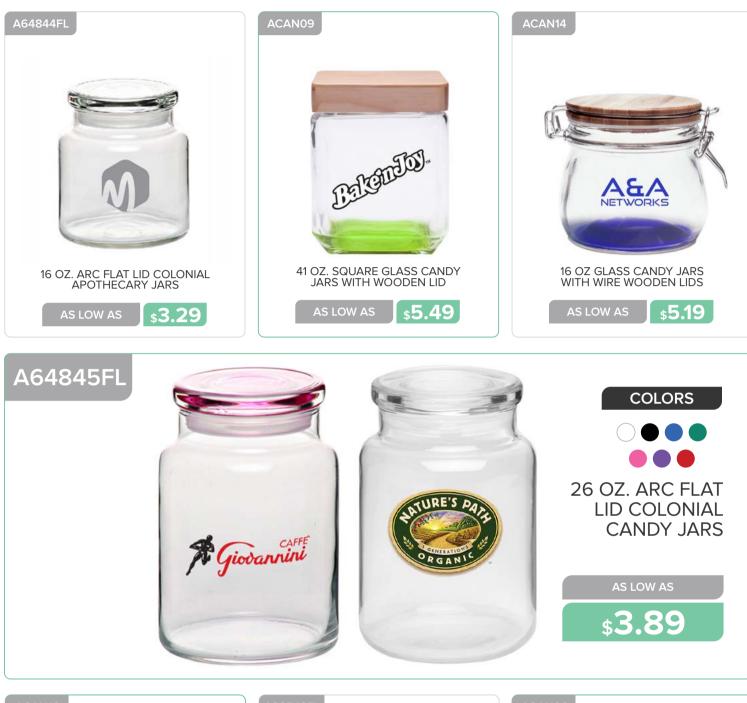

# GLASSWARE

www.belpromo.com | Set Up Charge: \$59.00 (G)

ATESPIL12A1610A19415Image: Strain Strain

s3.79

GLASSWARE

Page 22

#### GLASSWARE

16 OZ. CANNING LIDS MASON JARS

AS LOW AS \$1.89

22 OZ. MASON JARS WITH HANDLE AS LOW AS \$6.69 22 OZ. STAINLESS STEEL MASON JARS

s6.39

26 GLASSWARE

**\$2.29** 

www.belpromo.com | Set Up Charge: \$59.00 (G)