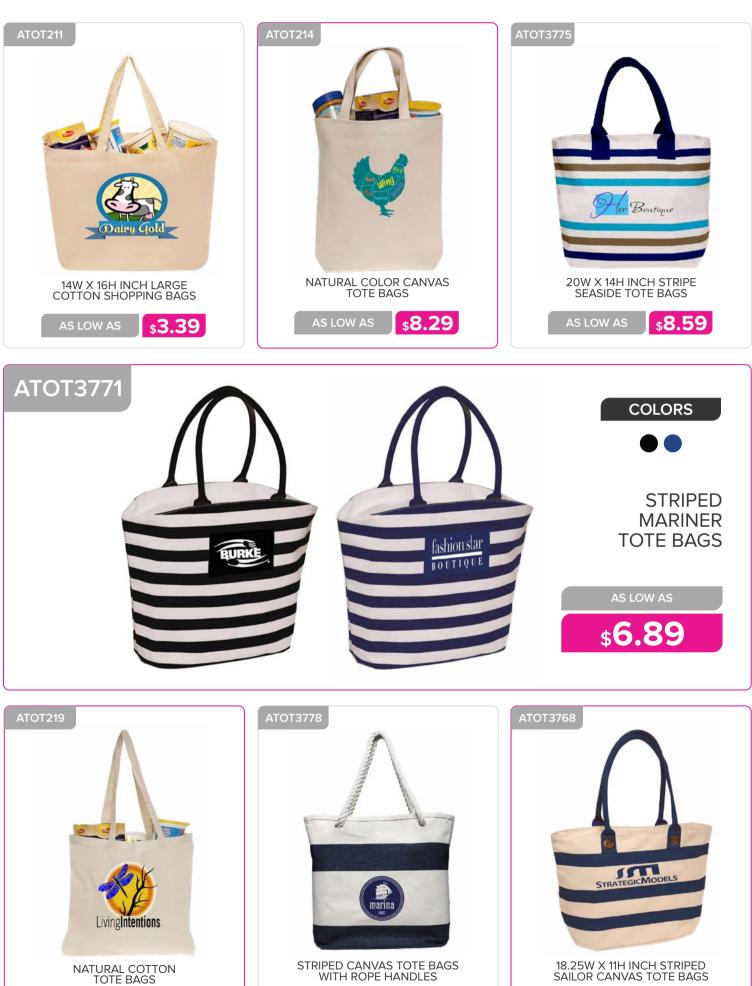

## **BAGS & BACKPACKS**

STRIPED CANVAS TOTE BAGS WITH ROPE HANDLES

\$3.09

\$7.09

AS LOW AS

\$6.69