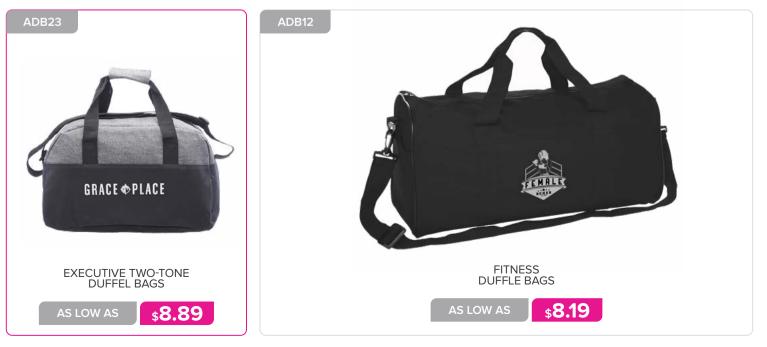

#### BAGS & BACKPACKS

| Tote Bags 78 - 89             |
|-------------------------------|
| Backpacks 90 - 97             |
| Messenger Bags 98             |
| Lunch Bags & Coolers 99 - 102 |
| Duffel Bags 103               |