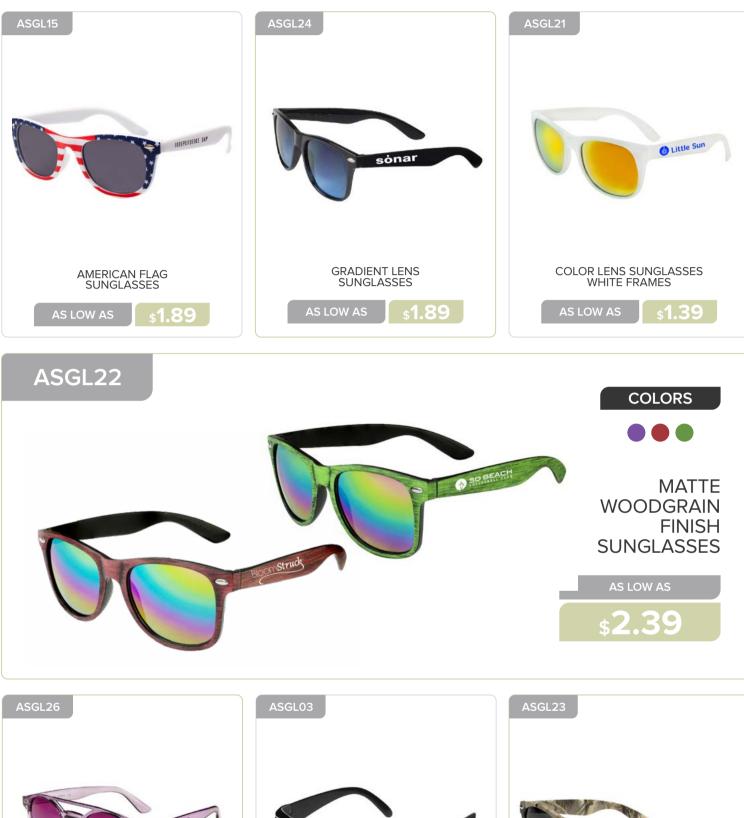

## **OUTDOOR & LEISURE**

| Keychains 131 - 13      | 35 |
|-------------------------|----|
| Flashlights 13          | 36 |
| Bottle Openers 137 - 13 | 38 |
| Flying Discs 13         | 39 |
| Stress Balls 140 - 14   | 12 |
| Sunglasses 143 - 14     | 15 |

# OUTDOOR & LEISURE

### **OUTDOOR & LEISURE**

### **OUTDOOR & LEISURE**

\$**2.69** 

s2.39

\$2.49

SHIP WHEEL KEYCHAINS

\$3.99

METAL KEYCHAINS

\$2.29