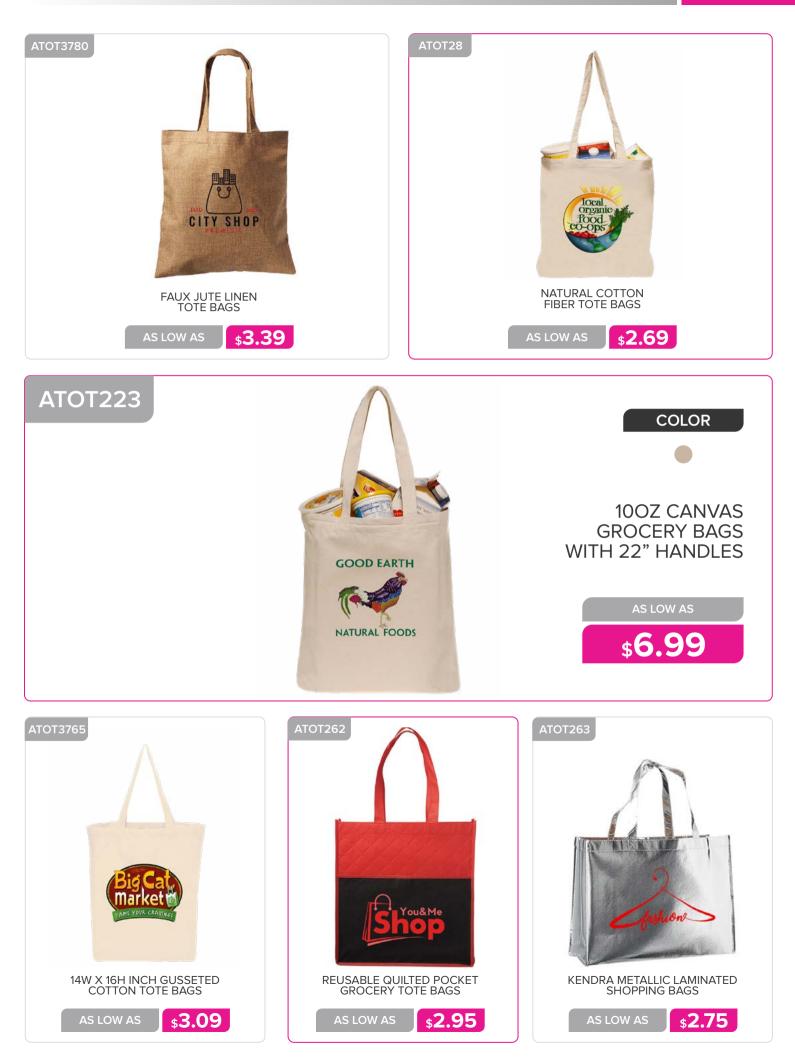

#### BAGS & BACKPACKS

| Tote Bags 78 - 89             |
|-------------------------------|
| Backpacks 90 - 97             |
| Messenger Bags 98             |
| Lunch Bags & Coolers 99 - 102 |
| Duffel Bags 103               |

## **BAGS & BACKPACKS**

STRIPED CANVAS TOTE BAGS WITH ROPE HANDLES

\$3.09

\$7.09

AS LOW AS

\$6.69