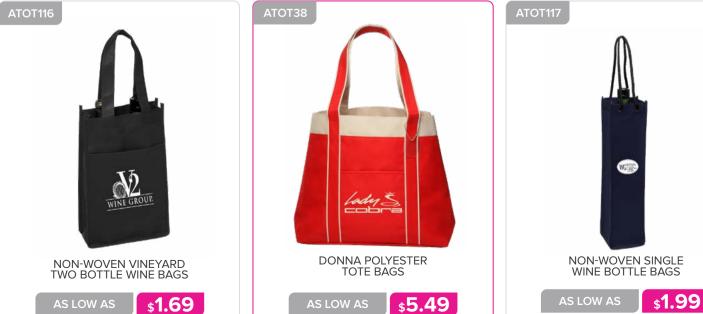

## **BAGS & BACKPACKS**

STRIPED CANVAS TOTE BAGS WITH ROPE HANDLES

\$3.09

\$7.09

AS LOW AS

\$6.69