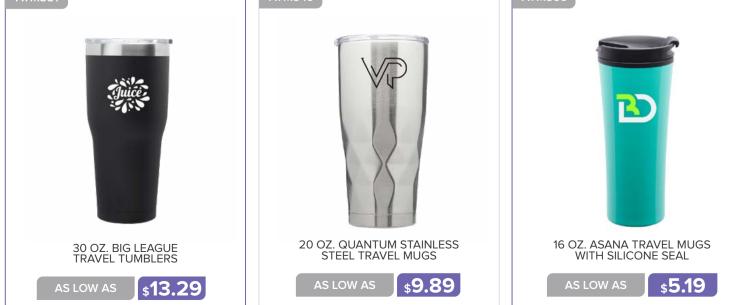

# TRAVEL MUGS

16 OZ STAINLESS STEEL TRAVEL MUGS WITH INNER PLASTIC LINER AND LID

**\$7.69** 

17 OZ. RUBBERIZED STAINLESS STEEL TRAVEL MUGS

\$10.69

16 OZ. STAINLESS STEEL TRAVEL COFFEE MUGS

\$6.69

AS LOW AS

## **TRAVEL MUGS AND TUMBLERS**

# TRAVEL MUGS AND TUMBLERS

## TRAVEL MUGS AND TUMBLERS

16 OZ. STAINLESS STEEL WITH INNER PLASTIC LINER TRAVEL MUGS

**\$4.29** 

16 OZ. SLIM METALLIC TUMBLER

**\$4.29** 

16 OZ. STAINLESS STEEL CUSTOM TRAVEL TUMBLERS

**\$9.39** 

AS LOW AS