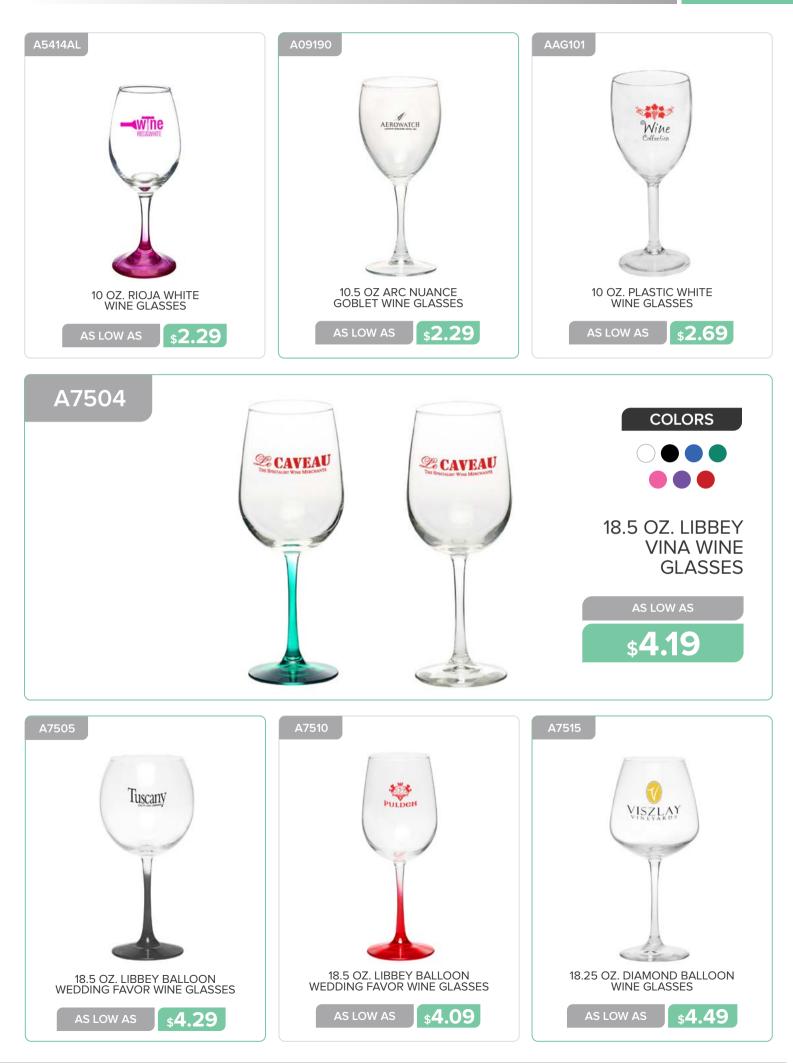

**\$1.19** 

AS LOW AS

\$4.29

\$2.49

10 OZ. LIBBEY NAPA COUNTRY WINE GLASSES

880

RELIEF

**\$1.79** 