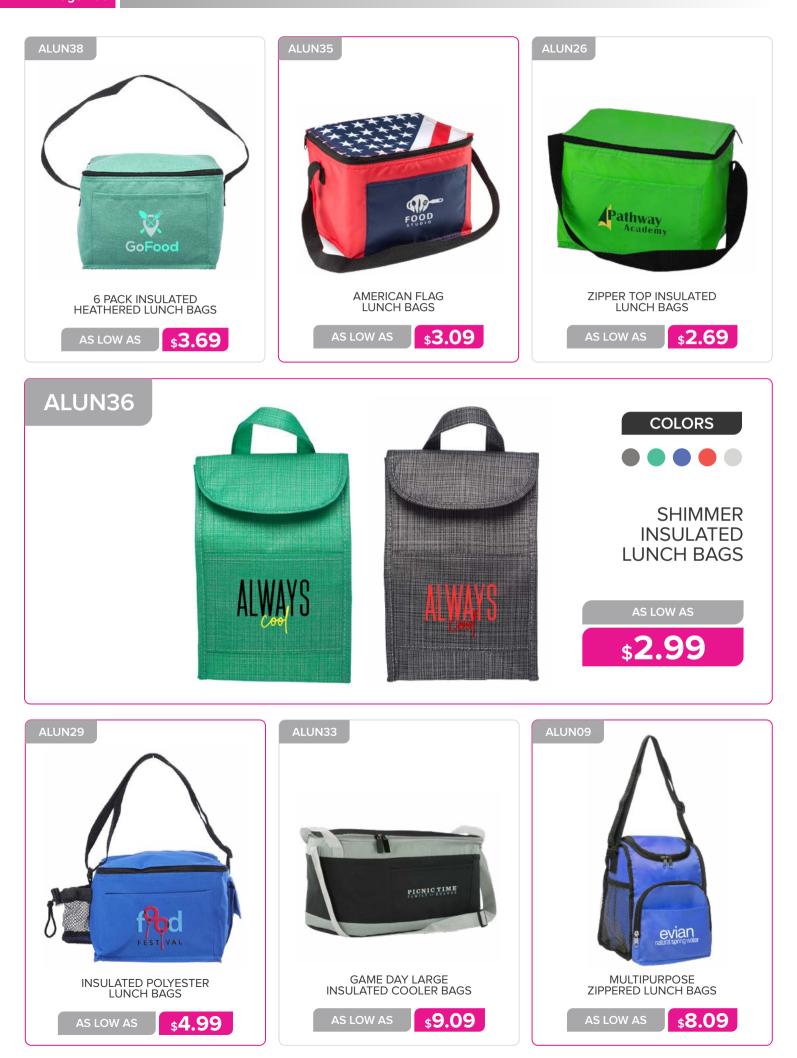

#### BAGS & BACKPACKS

| Tote Bags 78 - 89             |
|-------------------------------|
| Backpacks 90 - 97             |
| Messenger Bags 98             |
| Lunch Bags & Coolers 99 - 102 |
| Duffel Bags 103               |