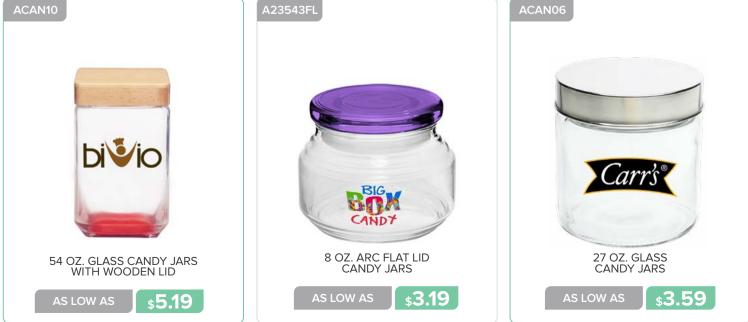

# GLASSWARE

www.belpromo.com | Set Up Charge: \$59.00 (G)

ATESPIL12A1610A19415Image: Strain Strain

s3.79

GLASSWARE

Page 22

#### GLASSWARE

16 OZ. CANNING LIDS MASON JARS

AS LOW AS \$1.89

22 OZ. MASON JARS WITH HANDLE AS LOW AS \$6.69 22 OZ. STAINLESS STEEL MASON JARS

s6.39

26 GLASSWARE

**\$2.29** 

www.belpromo.com | Set Up Charge: \$59.00 (G)