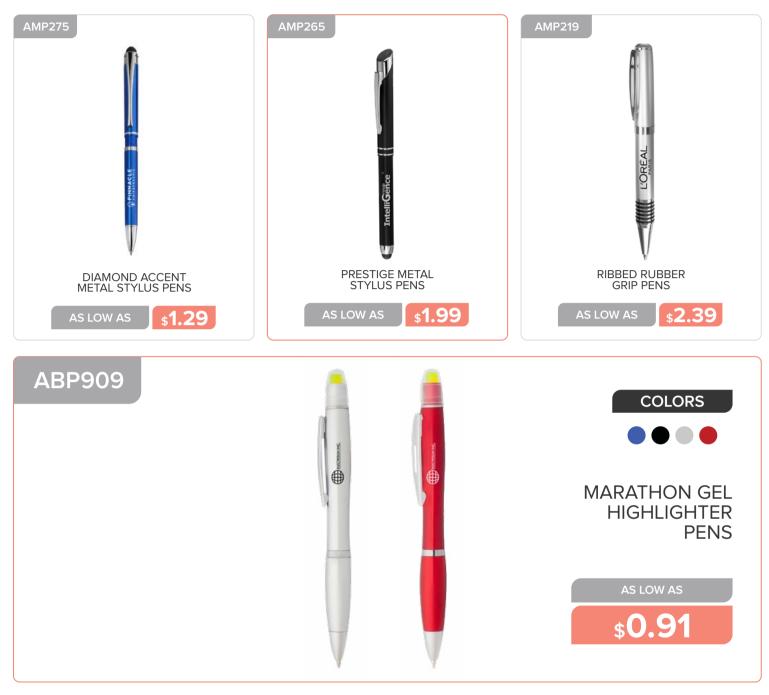

# OFFICE & WRITING

EXECUTIVE BAMBOO TWIST ACTION BALL POINT PENS

\$2.49

TWIST ACTION PLASTIC STYLUS PENS

\$0.59

DERBY TROPICAL BALLPOINT PENS

\$0.34