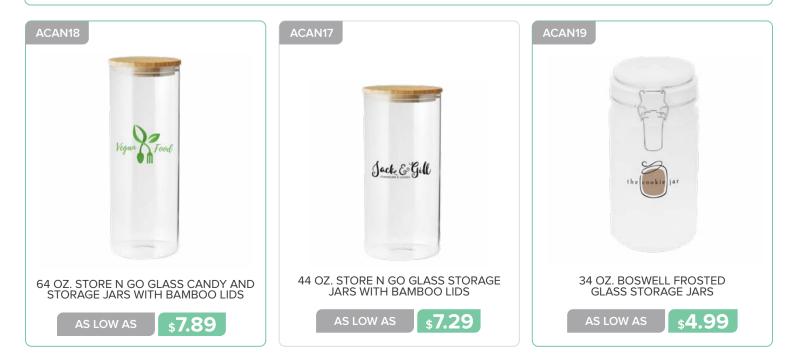

# GLASSWARE

www.belpromo.com | Set Up Charge: \$59.00 (G)

ATESPIL12A1610A19415Image: Strain Strain

s3.79

GLASSWARE

Page 22

#### GLASSWARE

16 OZ. CANNING LIDS MASON JARS

AS LOW AS \$1.89

22 OZ. MASON JARS WITH HANDLE AS LOW AS \$6.69 22 OZ. STAINLESS STEEL MASON JARS

s6.39

26 GLASSWARE

**\$2.29** 

www.belpromo.com | Set Up Charge: \$59.00 (G)