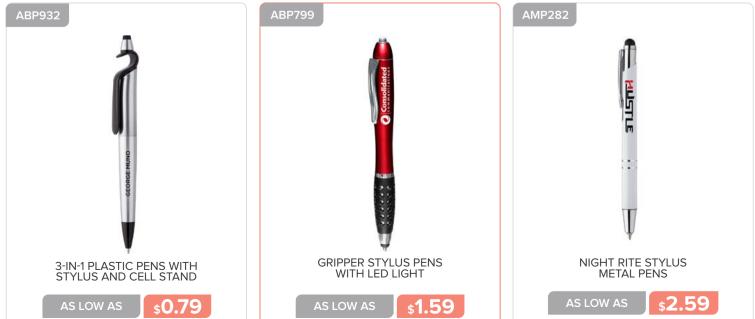

# OFFICE & WRITING

EXECUTIVE BAMBOO TWIST ACTION BALL POINT PENS

\$2.49

TWIST ACTION PLASTIC STYLUS PENS

\$0.59

DERBY TROPICAL BALLPOINT PENS

\$0.34