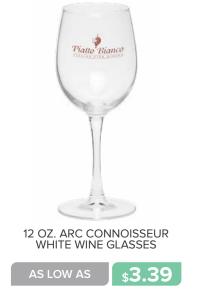

**\$1.19** 

AS LOW AS

\$4.29

\$2.49

10 OZ. LIBBEY NAPA COUNTRY WINE GLASSES

880

RELIEF

**\$1.79** 