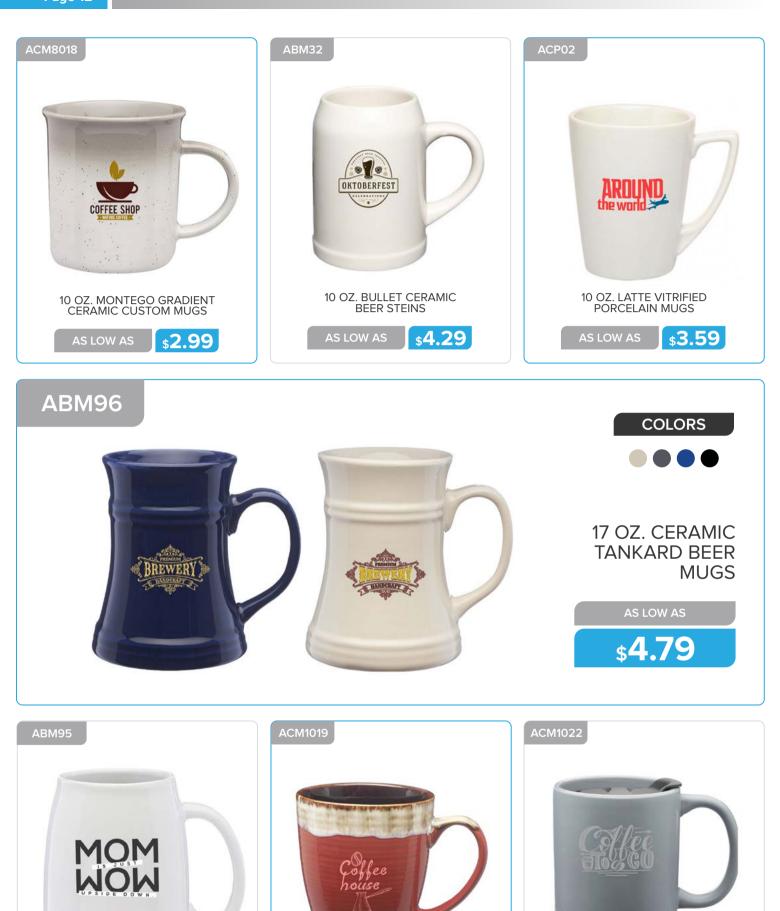

#### **CERAMIC MUGS**

#### **CERAMIC MUGS**

www.belpromo.com | Set Up Charge: \$59.00 (G)

\$3.49

17 OZ. WATER COLOR DRIP CERAMIC PERSONALIZED MUGS

AS LOW AS

18 OZ. INVERTED CERAMIC PERSONALIZED MUGS

\$5.19

13 OZ. BARISTA CERAMIC CUSTOM MUGS WITH CORK BOTTOM

\$6.29

\$4.89

www.belpromo.com | Set Up Charge: \$59.00 (G)

\$5.19

\$2.09