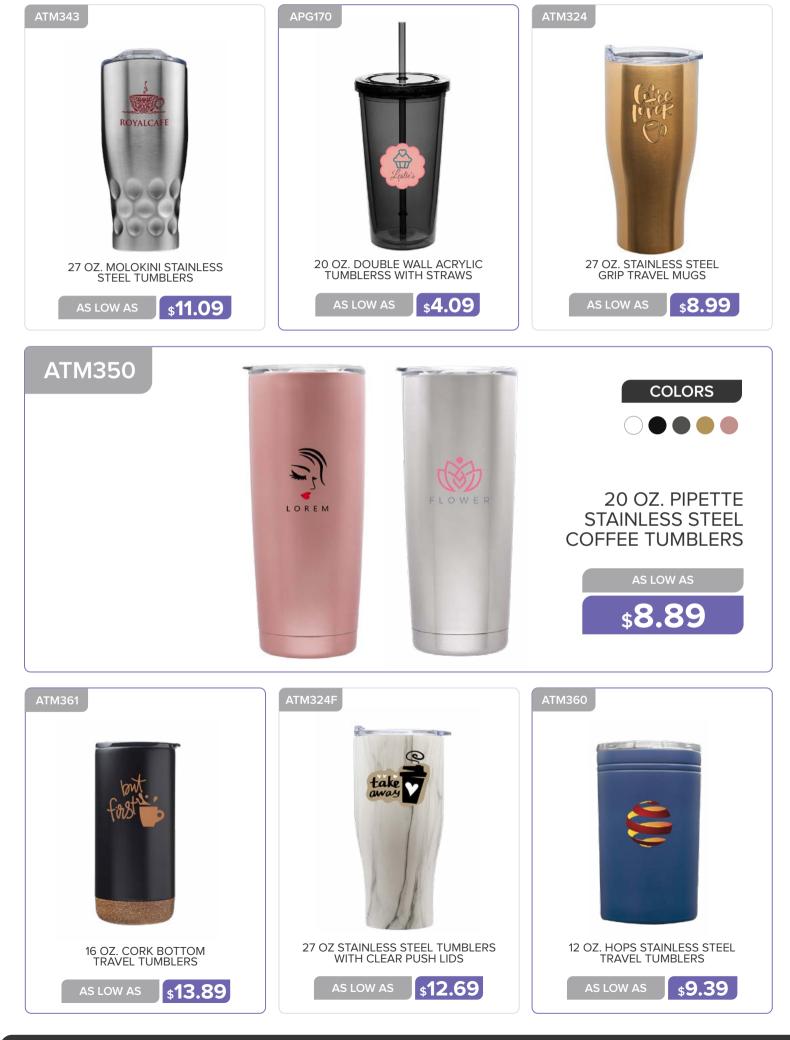

# TRAVEL MUGS

16 OZ STAINLESS STEEL TRAVEL MUGS WITH INNER PLASTIC LINER AND LID

**\$7.69** 

17 OZ. RUBBERIZED STAINLESS STEEL TRAVEL MUGS

\$10.69

16 OZ. STAINLESS STEEL TRAVEL COFFEE MUGS

\$6.69

AS LOW AS

## **TRAVEL MUGS AND TUMBLERS**

# TRAVEL MUGS AND TUMBLERS

## TRAVEL MUGS AND TUMBLERS

16 OZ. STAINLESS STEEL WITH INNER PLASTIC LINER TRAVEL MUGS

**\$4.29** 

16 OZ. SLIM METALLIC TUMBLER

**\$4.29** 

16 OZ. STAINLESS STEEL CUSTOM TRAVEL TUMBLERS

**\$9.39** 

AS LOW AS