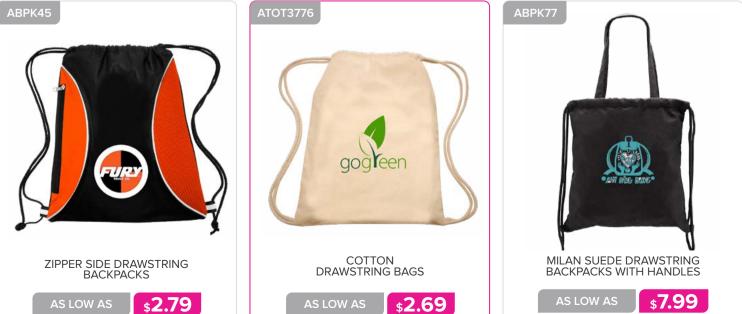

#### BAGS & BACKPACKS

| Tote Bags 78 - 89             |
|-------------------------------|
| Backpacks 90 - 97             |
| Messenger Bags 98             |
| Lunch Bags & Coolers 99 - 102 |
| Duffel Bags 103               |