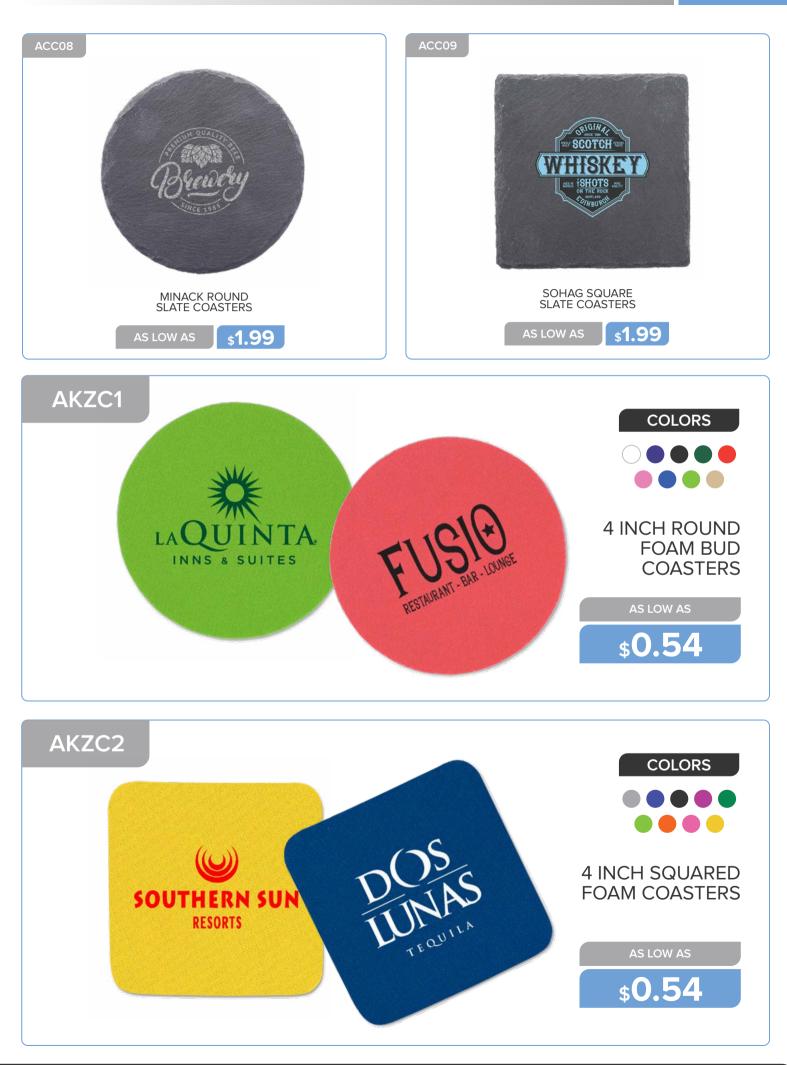

# CUPS, CAN COOLERS & COASTERS

## CUPS, CAN COOLERS & COASTERS

| <text><text><text></text></text></text> | ASC32  | <image/> <image/> <image/> <text><text><text></text></text></text> |
|-----------------------------------------|--------|--------------------------------------------------------------------|
| ASC16L                                  |        |                                                                    |
| ASC16M                                  | ASC16T | PLASTIC STADIUM CUPS                                               |