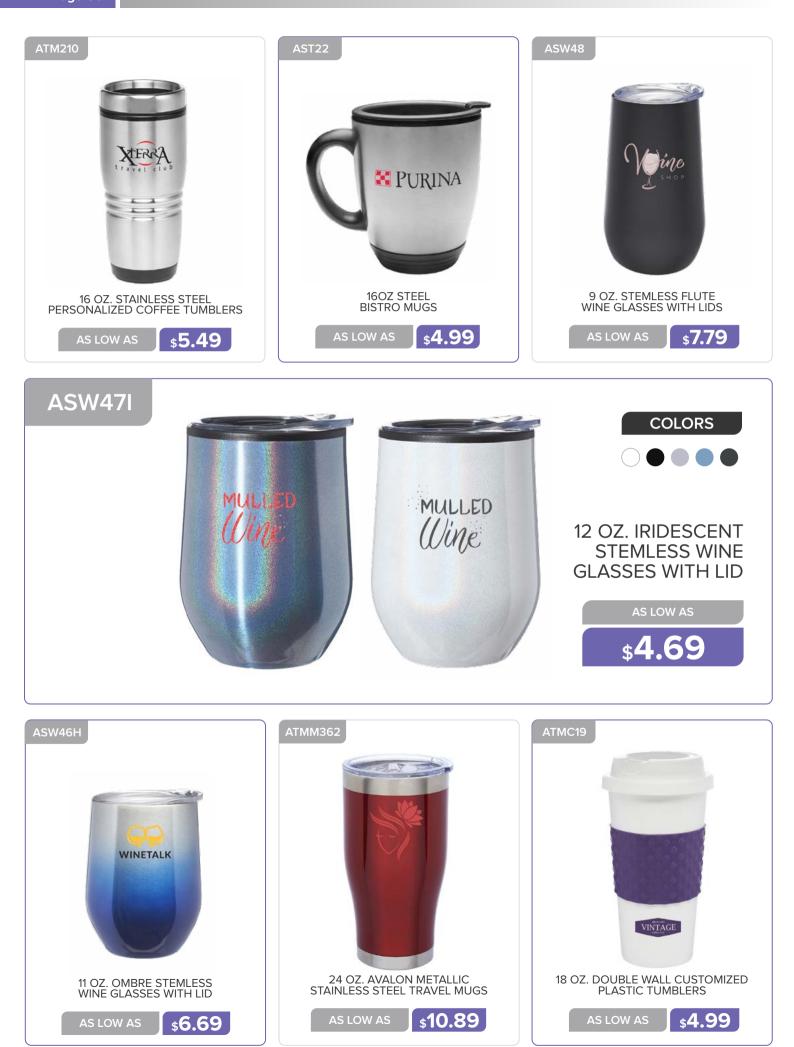

# TRAVEL MUGS

16 OZ STAINLESS STEEL TRAVEL MUGS WITH INNER PLASTIC LINER AND LID

**\$7.69** 

17 OZ. RUBBERIZED STAINLESS STEEL TRAVEL MUGS

\$10.69

16 OZ. STAINLESS STEEL TRAVEL COFFEE MUGS

\$6.69

AS LOW AS

## **TRAVEL MUGS AND TUMBLERS**

# TRAVEL MUGS AND TUMBLERS

## TRAVEL MUGS AND TUMBLERS

16 OZ. STAINLESS STEEL WITH INNER PLASTIC LINER TRAVEL MUGS

**\$4.29** 

16 OZ. SLIM METALLIC TUMBLER

**\$4.29** 

16 OZ. STAINLESS STEEL CUSTOM TRAVEL TUMBLERS

**\$9.39** 

AS LOW AS