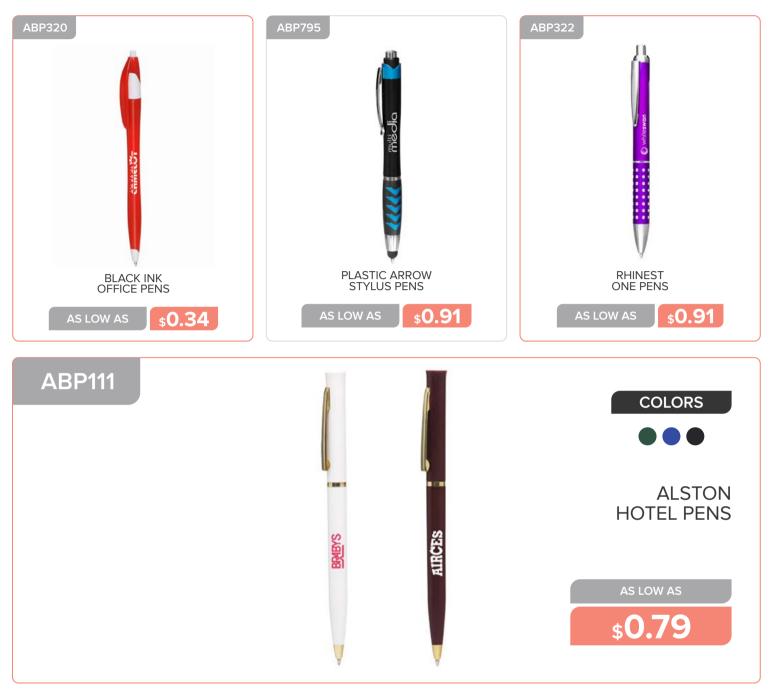

# OFFICE & WRITING

EXECUTIVE BAMBOO TWIST ACTION BALL POINT PENS

\$2.49

TWIST ACTION PLASTIC STYLUS PENS

\$0.59

DERBY TROPICAL BALLPOINT PENS

\$0.34