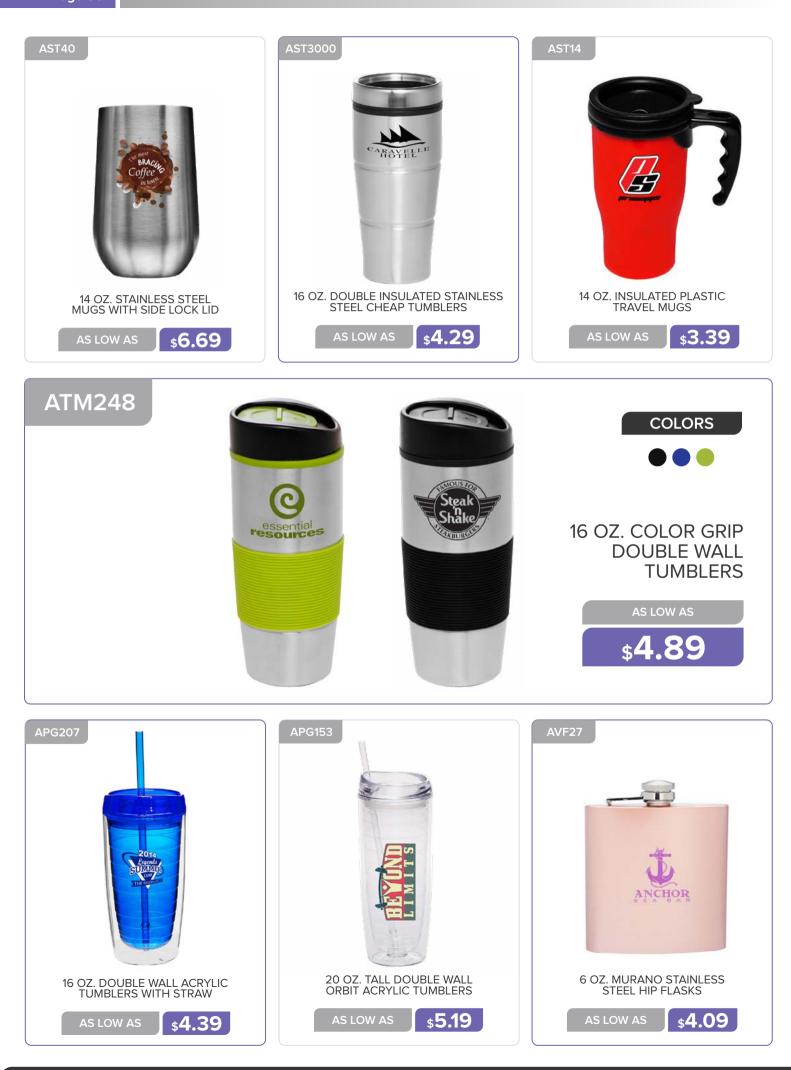

# TRAVEL MUGS

16 OZ STAINLESS STEEL TRAVEL MUGS WITH INNER PLASTIC LINER AND LID

**\$7.69** 

17 OZ. RUBBERIZED STAINLESS STEEL TRAVEL MUGS

\$10.69

16 OZ. STAINLESS STEEL TRAVEL COFFEE MUGS

\$6.69

AS LOW AS

## **TRAVEL MUGS AND TUMBLERS**

# TRAVEL MUGS AND TUMBLERS

## TRAVEL MUGS AND TUMBLERS

16 OZ. STAINLESS STEEL WITH INNER PLASTIC LINER TRAVEL MUGS

**\$4.29** 

16 OZ. SLIM METALLIC TUMBLER

**\$4.29** 

16 OZ. STAINLESS STEEL CUSTOM TRAVEL TUMBLERS

**\$9.39** 

AS LOW AS