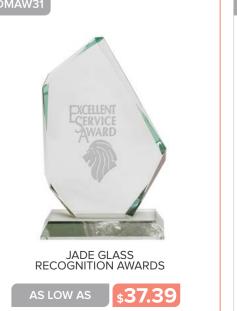

### **OFFICE AND WRITING**

BLUE ACCENT GLASS TROPHIES

\$36.59

AS LOW AS

CURVED CRYSTAL AWARDS

AS LOW AS \$37.99

www.belpromo.com | Set Up Charge: \$59.00 (G)

CORPORATE CRYSTAL AWARDS