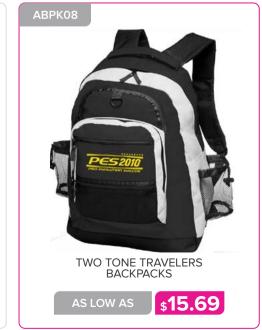

#### BAGS & BACKPACKS

| Tote Bags 78 - 89             |
|-------------------------------|
| Backpacks 90 - 97             |
| Messenger Bags 98             |
| Lunch Bags & Coolers 99 - 102 |
| Duffel Bags 103               |

## **BAGS & BACKPACKS**

STRIPED CANVAS TOTE BAGS WITH ROPE HANDLES

\$3.09

\$7.09

AS LOW AS

\$6.69