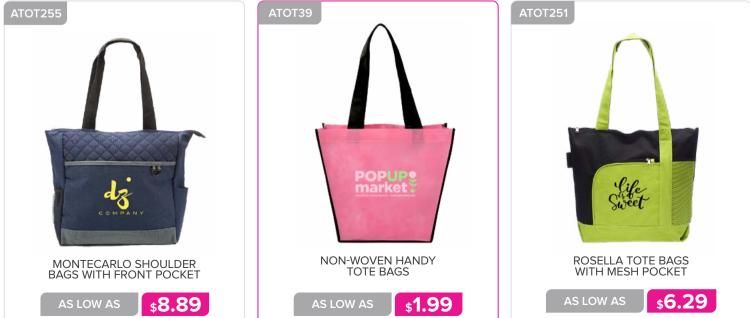

## **BAGS & BACKPACKS**

STRIPED CANVAS TOTE BAGS WITH ROPE HANDLES

\$3.09

\$7.09

AS LOW AS

\$6.69