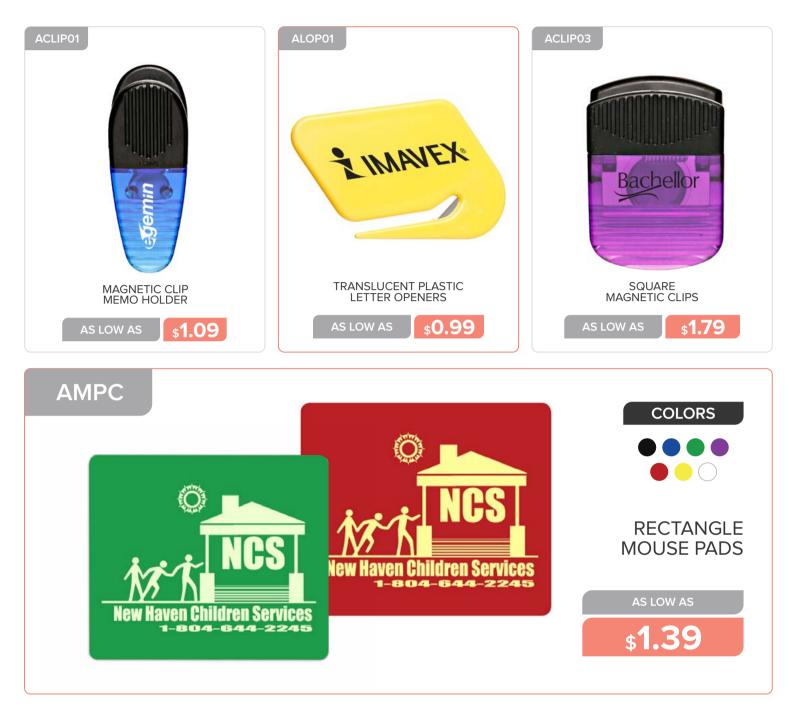

### **OFFICE AND WRITING**

www.belpromo.com | Set Up Charge: \$59.00 (G)

EXECUTIVE LEATHERETTE MOUSE PADS

\$4.59

LARGE FULL COLOR RECTANGULAR MOUSE PADS

\$3.19