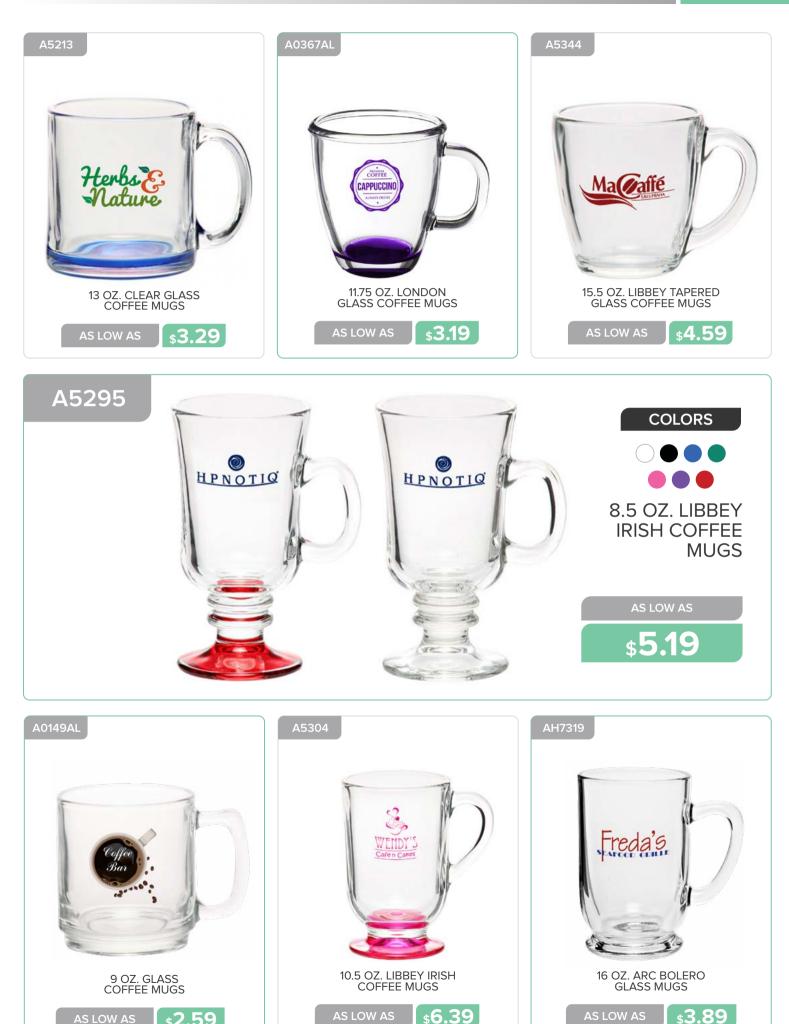

# CERAMIC MUGS

12 OZ. TWO-TONE LATTE CUSTOM MUGS

S LOW AS \$2.69

12 OZ. CURVED JAVA CUSTOM COFFEE MUGS

\$2.39

12 OZ. GLOSSY CERAMIC LATTE CUSTOM COFFEE MUGS

\$2.49

AS LOW AS

#### CERAMIC MUGS

12 OZ. JAVA TWO-TONE COFFEE MUGS

AS LOW AS \$3.09

www.belpromo.com | Set Up Charge: \$59.00 (G)

\$2.69

16 OZ. LARGE MOCHA GLOSSY CERAMIC COFFEE MUGS

AS LOW AS

16 OZ. BISTRO TWO-TONE CERAMIC MUGS