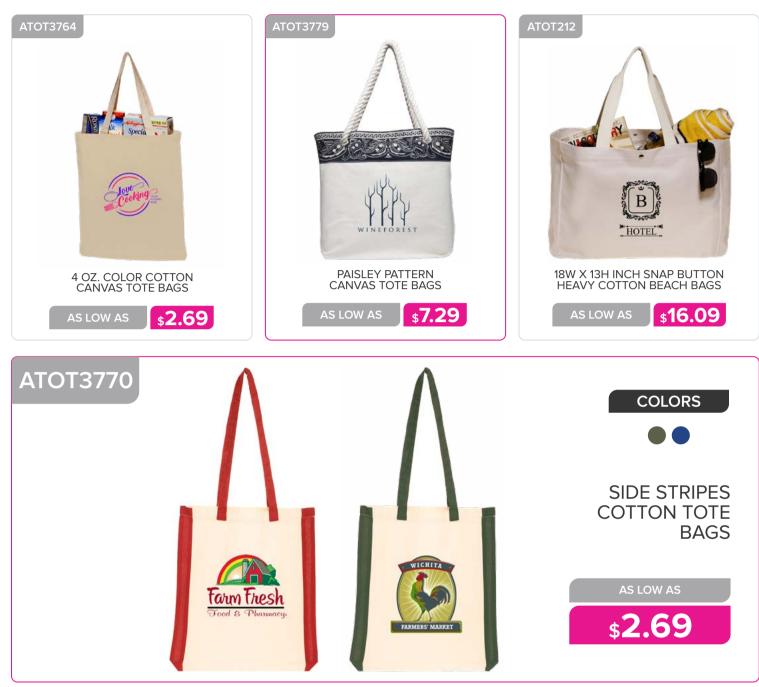

## **BAGS & BACKPACKS**

STRIPED CANVAS TOTE BAGS WITH ROPE HANDLES

\$3.09

\$7.09

AS LOW AS

\$6.69