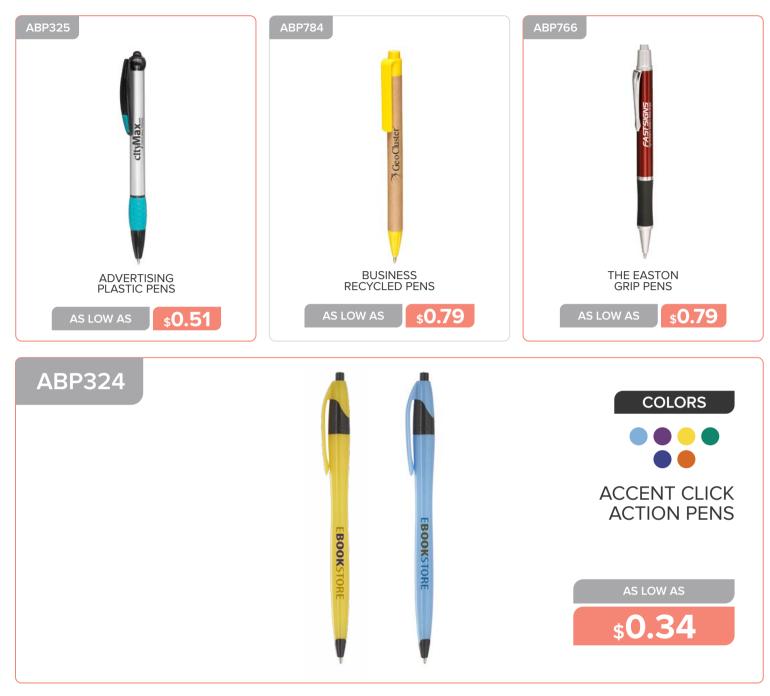

# OFFICE & WRITING

EXECUTIVE BAMBOO TWIST ACTION BALL POINT PENS

\$2.49

TWIST ACTION PLASTIC STYLUS PENS

\$0.59

DERBY TROPICAL BALLPOINT PENS

\$0.34