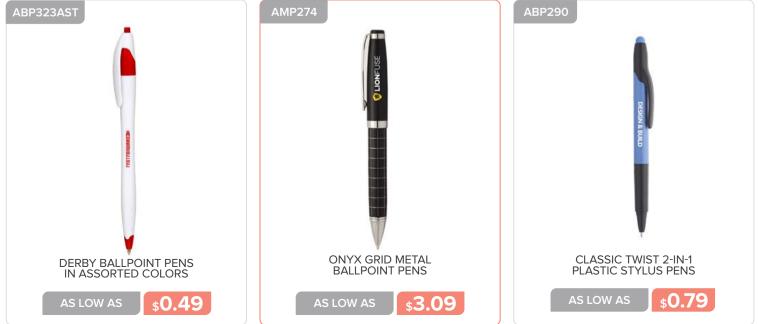

# OFFICE & WRITING

EXECUTIVE BAMBOO TWIST ACTION BALL POINT PENS

\$2.49

TWIST ACTION PLASTIC STYLUS PENS

\$0.59

DERBY TROPICAL BALLPOINT PENS

\$0.34