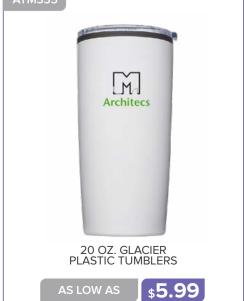

# TRAVEL MUGS

16 OZ STAINLESS STEEL TRAVEL MUGS WITH INNER PLASTIC LINER AND LID

**\$7.69** 

17 OZ. RUBBERIZED STAINLESS STEEL TRAVEL MUGS

\$10.69

16 OZ. STAINLESS STEEL TRAVEL COFFEE MUGS

\$6.69

AS LOW AS

## **TRAVEL MUGS AND TUMBLERS**

# TRAVEL MUGS AND TUMBLERS

## TRAVEL MUGS AND TUMBLERS

16 OZ. STAINLESS STEEL WITH INNER PLASTIC LINER TRAVEL MUGS

**\$4.29** 

16 OZ. SLIM METALLIC TUMBLER

**\$4.29** 

16 OZ. STAINLESS STEEL CUSTOM TRAVEL TUMBLERS

**\$9.39** 

AS LOW AS