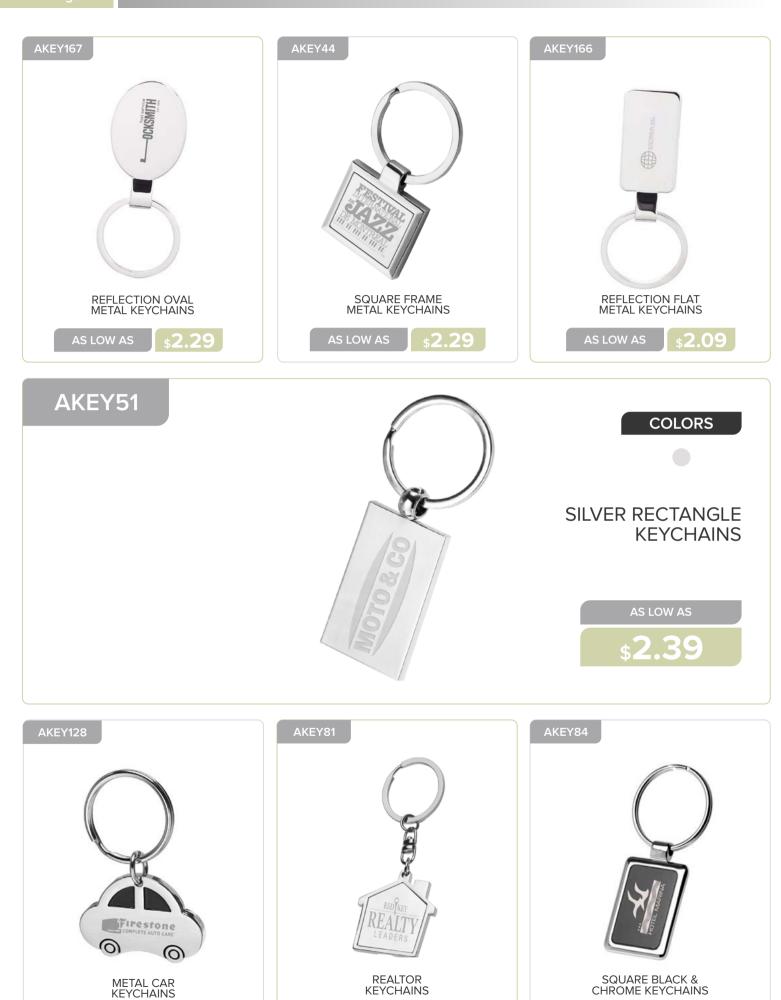

### **OUTDOOR & LEISURE**

\$**2.69** 

s2.39

\$2.49

SHIP WHEEL KEYCHAINS

\$3.99

METAL KEYCHAINS

\$2.29

BAD

ROUND TWO-TONE KEYCHAINS

\$2.39

BOTTLE OPENER & LED KEYCHAINS

\$1.49