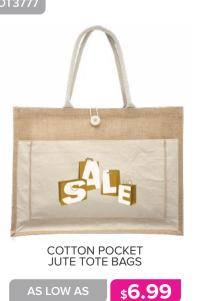

## **BAGS & BACKPACKS**

STRIPED CANVAS TOTE BAGS WITH ROPE HANDLES

\$3.09

\$7.09

AS LOW AS

\$6.69