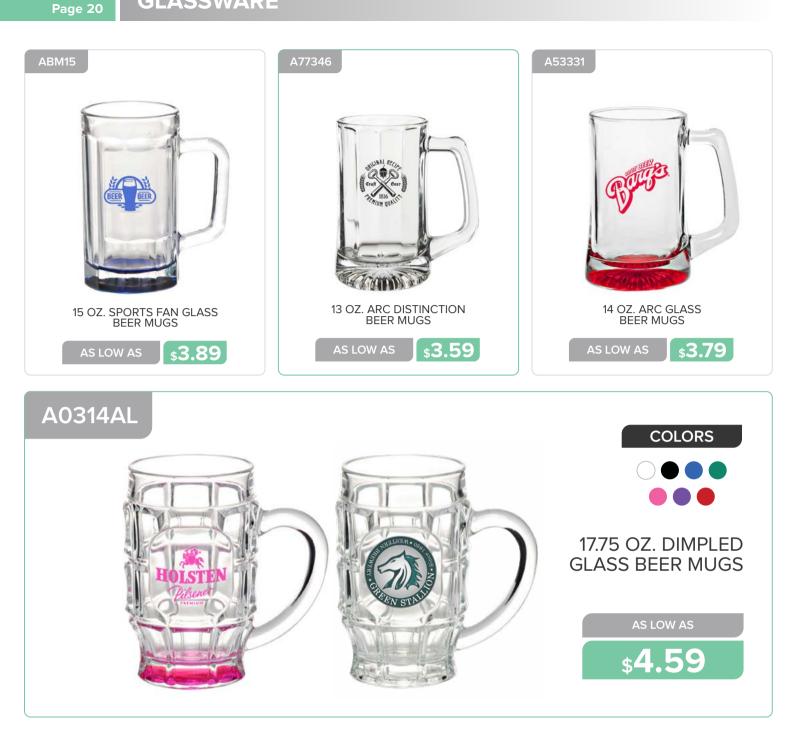

# GLASSWARE

www.belpromo.com | Set Up Charge: \$59.00 (G)

ATESPIL12A1610A19415Image: Strain Strain

s3.79

GLASSWARE

Page 22