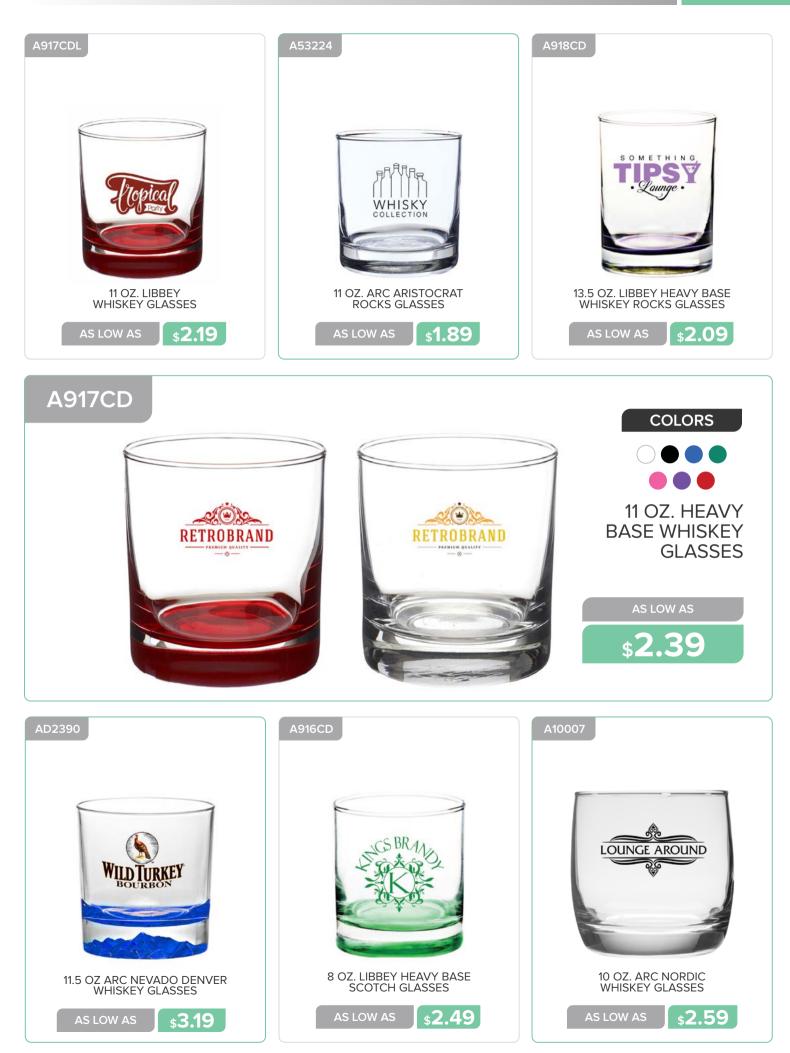

**\$1.99** 

AS LOW AS

**\$1.89** 

11.5 OZ ARC NEVADO DENVER WHISKEY GLASSES

\$2.69

**\$7.79** 

40 GLASSWARE

www.belpromo.com | Set Up Charge: \$59.00 (G)