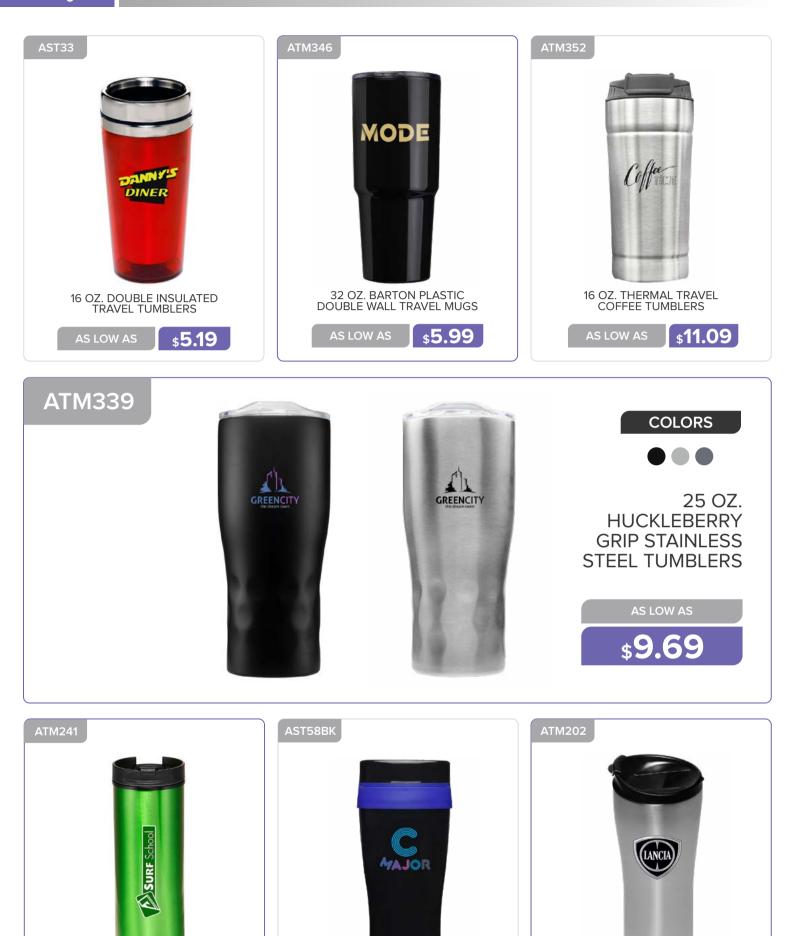

# TRAVEL MUGS

16 OZ STAINLESS STEEL TRAVEL MUGS WITH INNER PLASTIC LINER AND LID

**\$7.69** 

17 OZ. RUBBERIZED STAINLESS STEEL TRAVEL MUGS

\$10.69

16 OZ. STAINLESS STEEL TRAVEL COFFEE MUGS

\$6.69

AS LOW AS

## **TRAVEL MUGS AND TUMBLERS**

# TRAVEL MUGS AND TUMBLERS

## TRAVEL MUGS AND TUMBLERS

16 OZ. STAINLESS STEEL WITH INNER PLASTIC LINER TRAVEL MUGS

**\$4.29** 

16 OZ. SLIM METALLIC TUMBLER

**\$4.29** 

16 OZ. STAINLESS STEEL CUSTOM TRAVEL TUMBLERS

**\$9.39** 

AS LOW AS