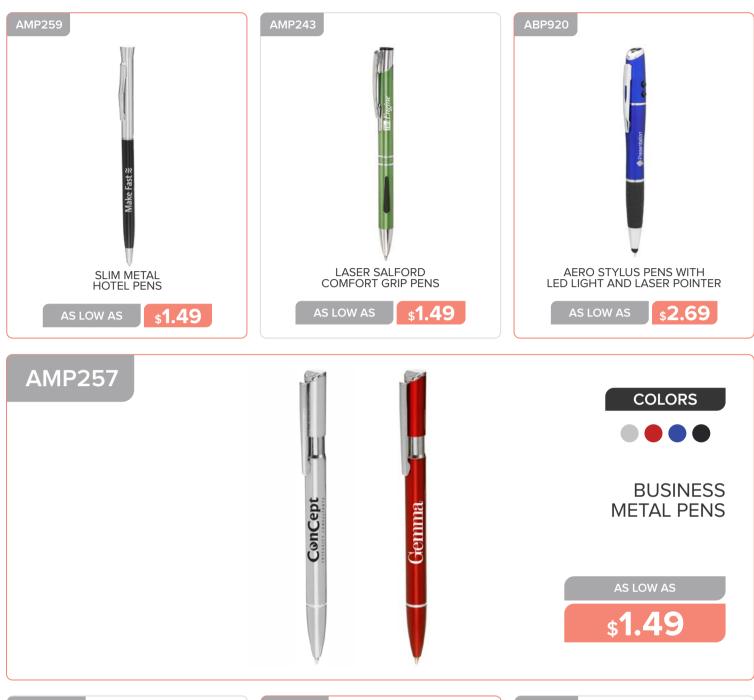

| ASC16T | PLASTIC STADIUM CUPS                                               |



## CUPS, CAN COOLERS & COASTERS



































**\$1.59** 

\$3.99

**\$21.59** 

AS LOW AS



## **BAGS & BACKPACKS**



STRIPED CANVAS TOTE BAGS WITH ROPE HANDLES

\$3.09

\$7.09

AS LOW AS

\$6.69









#### Page 88 BAGS



















www.belpromo.com | Set Up Charge: \$59.00 (G)

LARGE SPORTS BACKPACK

\$13.59

MEPKLEY



**\$12.79** 



www.belpromo.com | Set Up Charge: \$59.00 (G)

**\$5.49** 





























# OFFICE & WRITING



EXECUTIVE BAMBOO TWIST ACTION BALL POINT PENS

\$2.49

TWIST ACTION PLASTIC STYLUS PENS

\$0.59

DERBY TROPICAL BALLPOINT PENS

\$0.34

### **OFFICE AND WRITING**









## **OFFICE AND WRITING**







































# OFFICE AND WRITING

| APF41<br>Tobank<br>Bring pu leather<br>Portfolios<br>As low as     | <image/>         | APF90     Image: State of the st |
|--------------------------------------------------------------------|------------------|----------------------------------------------------------------------------------------------------------------------------------------------------------------------------------------------------------------------------------------------------------------------------------------------------------------------------------------------------------------------------------------------------------------------------------------------------------------------------------------------------------------------------------------------------------------------