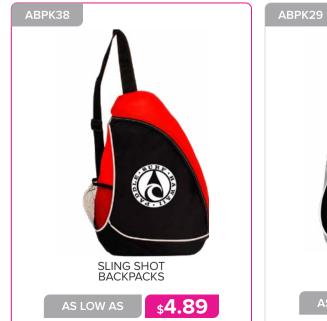

#### BAGS & BACKPACKS

| Tote Bags 78 - 89             |
|-------------------------------|
| Backpacks 90 - 97             |
| Messenger Bags 98             |
| Lunch Bags & Coolers 99 - 102 |
| Duffel Bags 103               |

## **BAGS & BACKPACKS**

STRIPED CANVAS TOTE BAGS WITH ROPE HANDLES

\$3.09

\$7.09

AS LOW AS

\$6.69