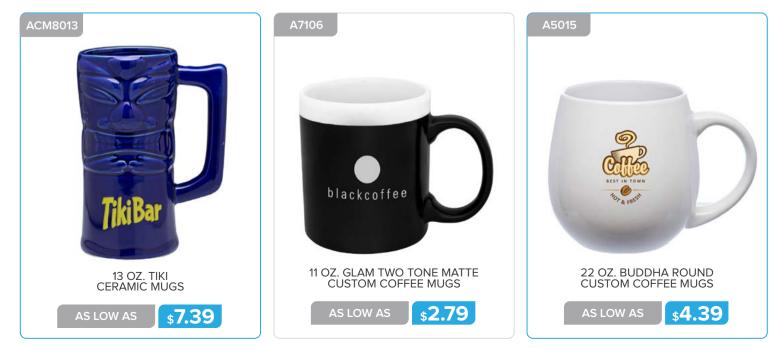

# CERAMIC MUGS

12 OZ. TWO-TONE LATTE CUSTOM MUGS

S LOW AS \$2.69

12 OZ. CURVED JAVA CUSTOM COFFEE MUGS

\$2.39

12 OZ. GLOSSY CERAMIC LATTE CUSTOM COFFEE MUGS

\$2.49

AS LOW AS

#### CERAMIC MUGS

12 OZ. JAVA TWO-TONE COFFEE MUGS

AS LOW AS \$3.09

www.belpromo.com | Set Up Charge: \$59.00 (G)

\$2.69

16 OZ. LARGE MOCHA GLOSSY CERAMIC COFFEE MUGS

AS LOW AS

16 OZ. BISTRO TWO-TONE CERAMIC MUGS

\$3.49

11 OZ. DINER MUGS FOR DINERS & RESTAURANTS

\$3.69

\$3.39

AS LOW AS