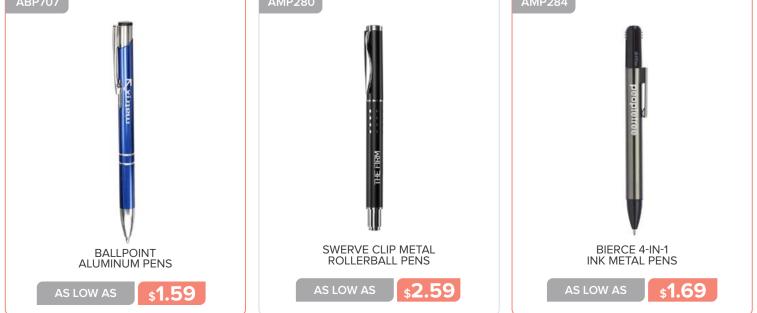

# OFFICE & WRITING

EXECUTIVE BAMBOO TWIST ACTION BALL POINT PENS

\$2.49

TWIST ACTION PLASTIC STYLUS PENS

\$0.59

DERBY TROPICAL BALLPOINT PENS

\$0.34