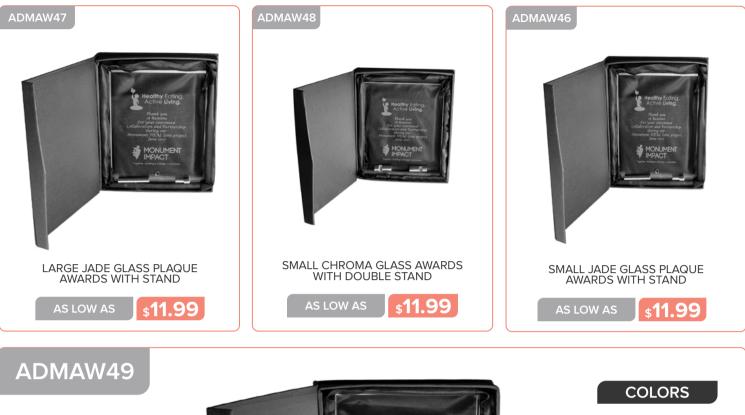

### **OFFICE AND WRITING**

BLUE ACCENT GLASS TROPHIES

\$36.59

AS LOW AS

CURVED CRYSTAL AWARDS

AS LOW AS \$37.99

www.belpromo.com | Set Up Charge: \$59.00 (G)

CORPORATE CRYSTAL AWARDS