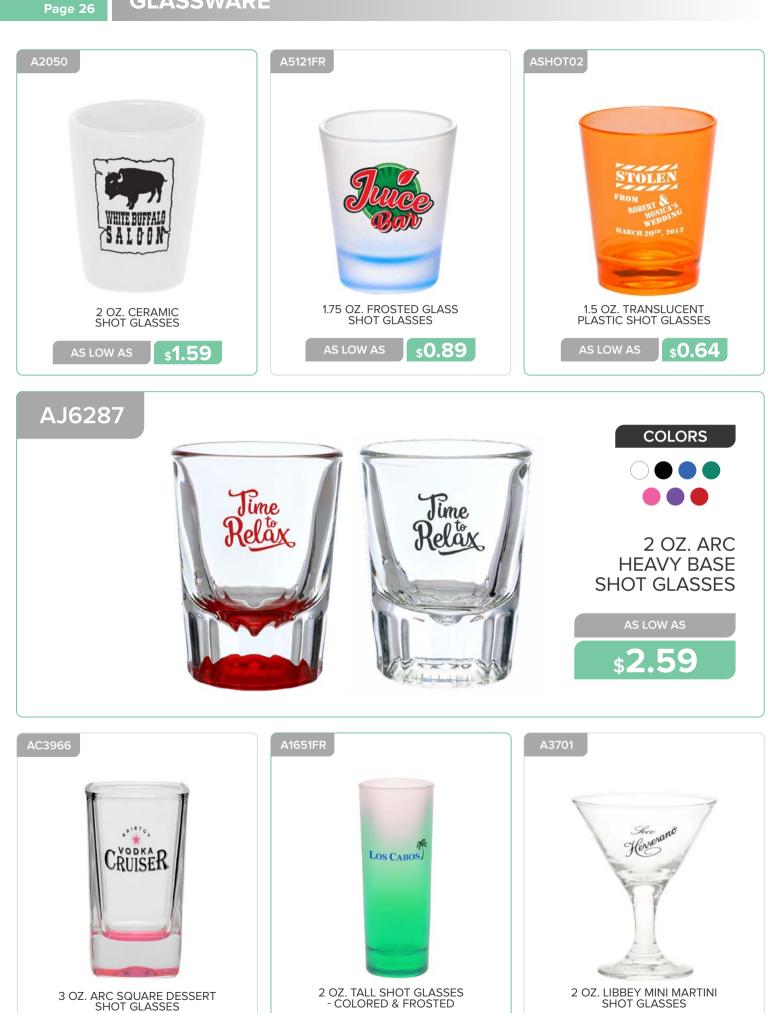

#### GLASSWARE

16 OZ. CANNING LIDS MASON JARS

AS LOW AS \$1.89

22 OZ. MASON JARS WITH HANDLE AS LOW AS \$6.69 22 OZ. STAINLESS STEEL MASON JARS

s6.39

26 GLASSWARE

**\$2.29** 

www.belpromo.com | Set Up Charge: \$59.00 (G)