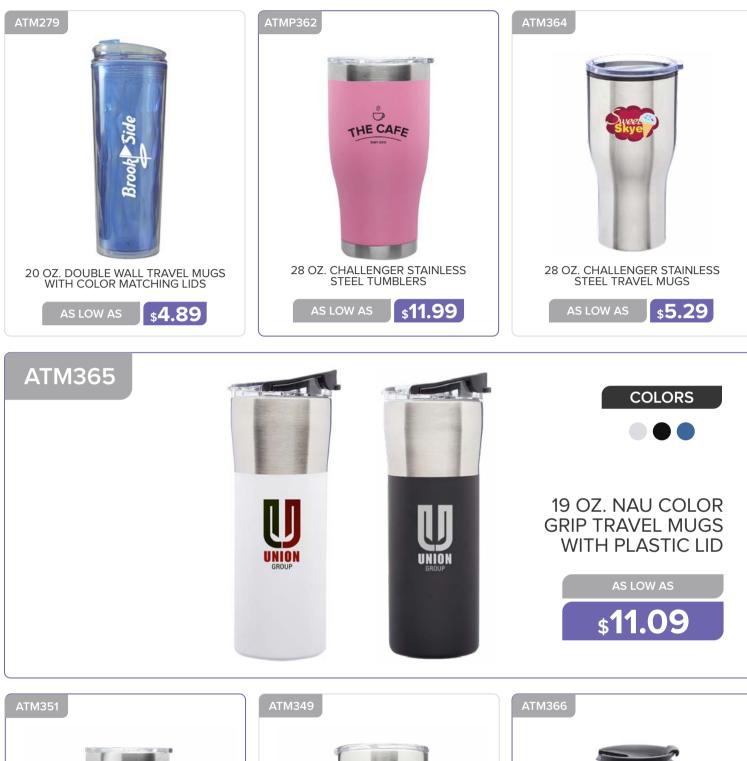

# TRAVEL MUGS

16 OZ STAINLESS STEEL TRAVEL MUGS WITH INNER PLASTIC LINER AND LID

**\$7.69** 

17 OZ. RUBBERIZED STAINLESS STEEL TRAVEL MUGS

\$10.69

16 OZ. STAINLESS STEEL TRAVEL COFFEE MUGS

\$6.69

AS LOW AS

## **TRAVEL MUGS AND TUMBLERS**

# TRAVEL MUGS AND TUMBLERS

## TRAVEL MUGS AND TUMBLERS

16 OZ. STAINLESS STEEL WITH INNER PLASTIC LINER TRAVEL MUGS

**\$4.29** 

16 OZ. SLIM METALLIC TUMBLER

**\$4.29** 

16 OZ. STAINLESS STEEL CUSTOM TRAVEL TUMBLERS

**\$9.39** 

AS LOW AS