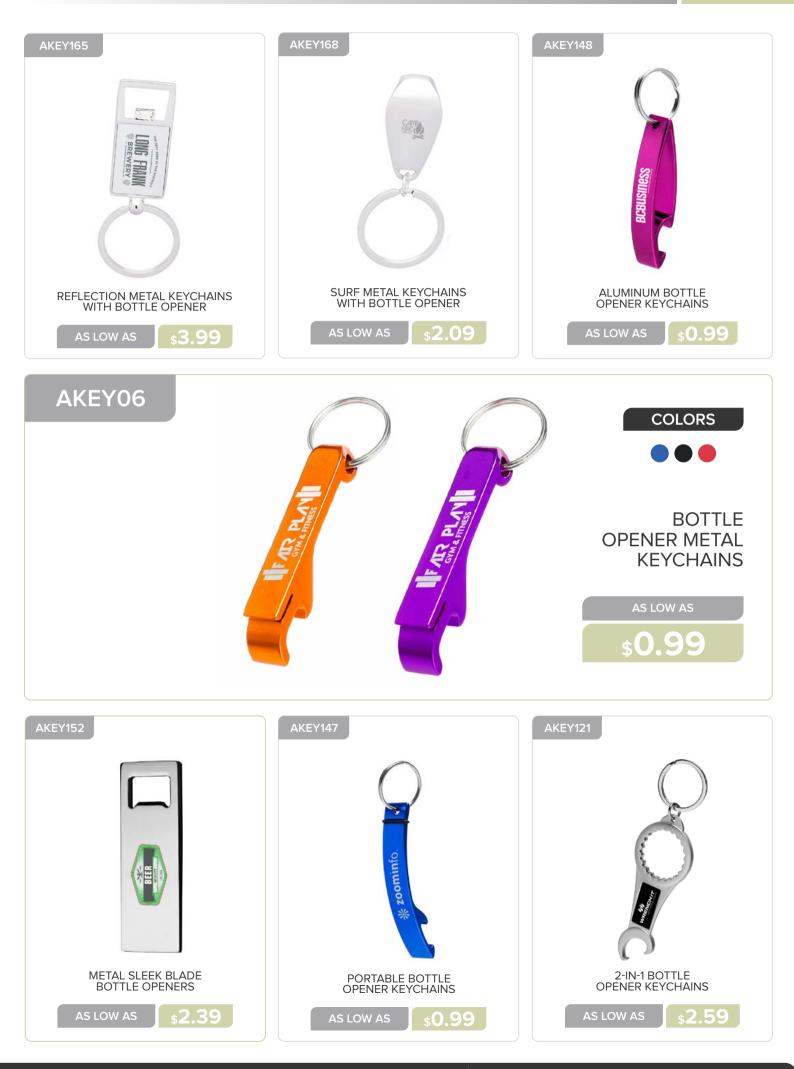

### **OUTDOOR & LEISURE**

**\$4.39** 

MANNS MULTIFUNCTION POCKET KNIVES WITH KEY RING

AS LOW AS

MULTIFUNCTION POCKET KNIVES KEY CHAIN

\$6.09

AS LOW AS

### **OUTDOOR & LEISURE**

www.belpromo.com | Set Up Charge: \$59.00 (G)

\$**0.99** 

\$0.99

AS LOW AS

**\$1.09** 