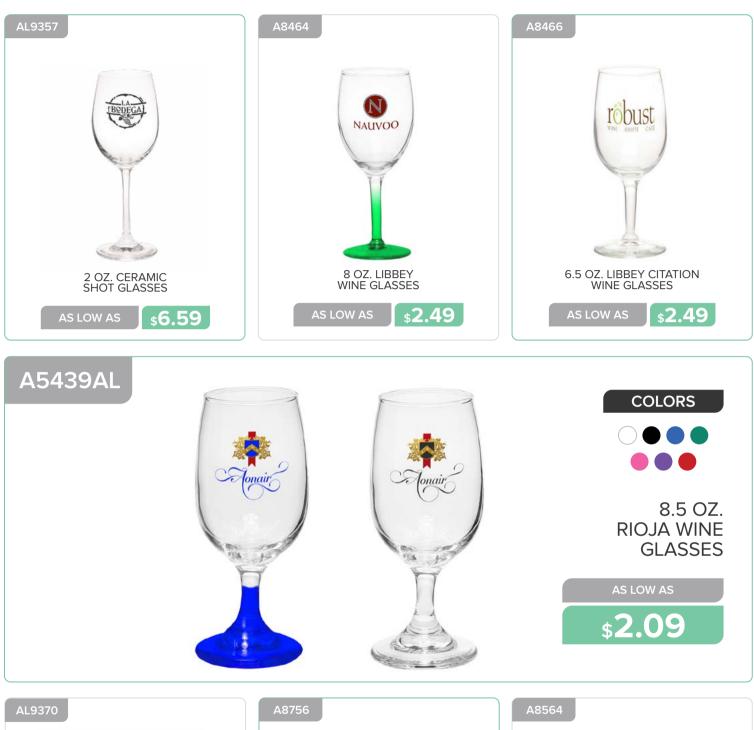

**\$1.99** 

AS LOW AS

**\$1.89** 

11.5 OZ ARC NEVADO DENVER WHISKEY GLASSES

\$2.69

**\$7.79** 

40 GLASSWARE

www.belpromo.com | Set Up Charge: \$59.00 (G)