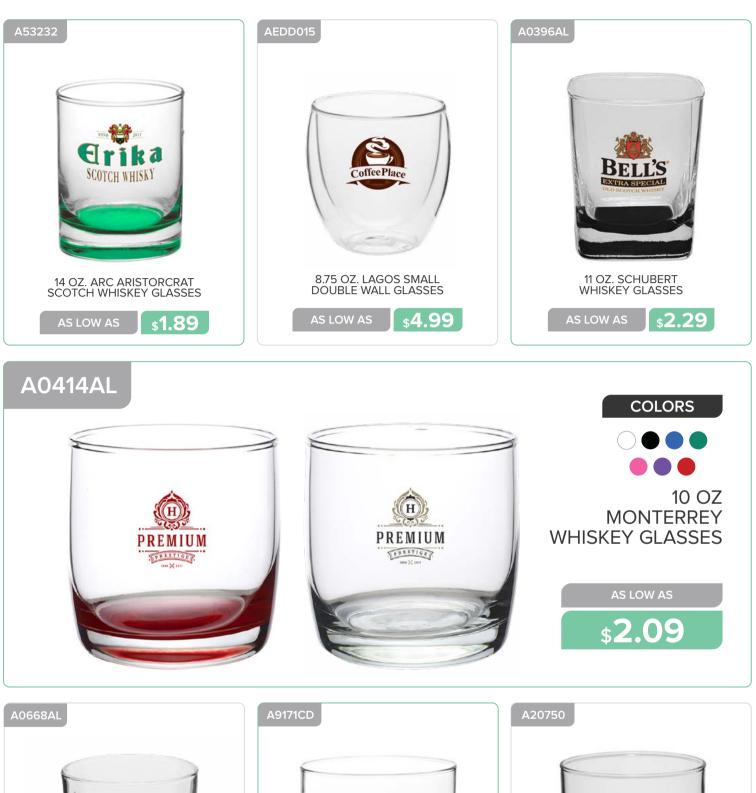

**\$1.99** 

AS LOW AS

**\$1.89** 

11.5 OZ ARC NEVADO DENVER WHISKEY GLASSES

\$2.69

**\$7.79** 

40 GLASSWARE

www.belpromo.com | Set Up Charge: \$59.00 (G)