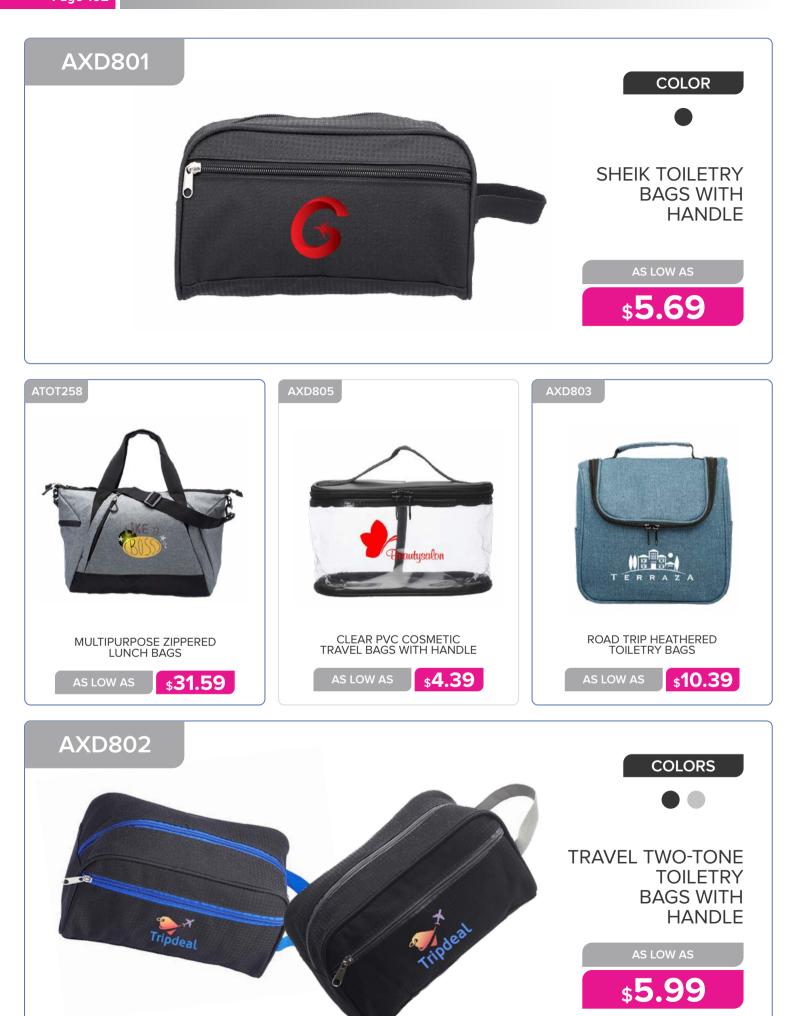

#### BAGS & BACKPACKS

| Tote Bags 78 - 89             |
|-------------------------------|
| Backpacks 90 - 97             |
| Messenger Bags 98             |
| Lunch Bags & Coolers 99 - 102 |
| Duffel Bags 103               |