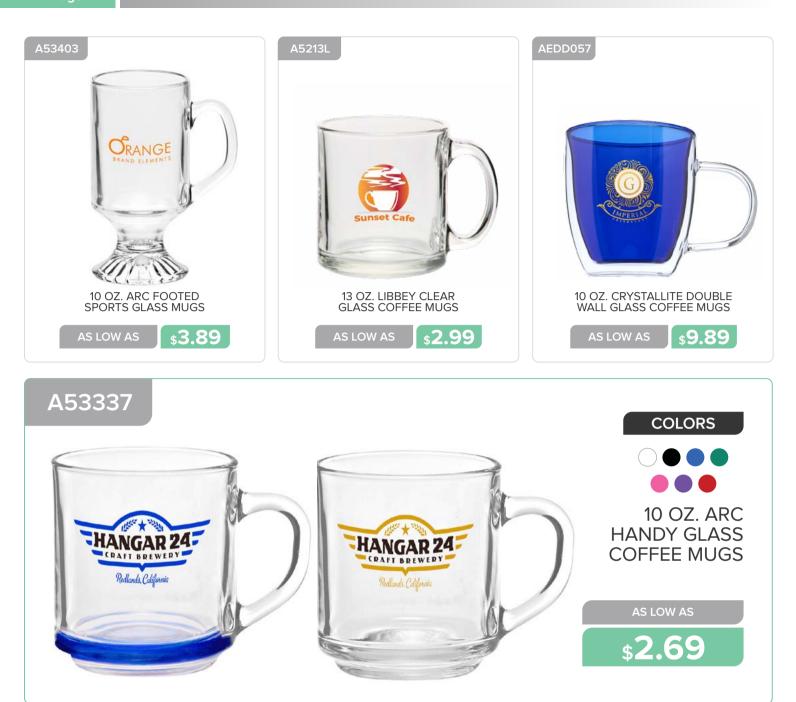

# CERAMIC MUGS

12 OZ. TWO-TONE LATTE CUSTOM MUGS

S LOW AS \$2.69

12 OZ. CURVED JAVA CUSTOM COFFEE MUGS

\$2.39

12 OZ. GLOSSY CERAMIC LATTE CUSTOM COFFEE MUGS

\$2.49

AS LOW AS

#### CERAMIC MUGS

12 OZ. JAVA TWO-TONE COFFEE MUGS

AS LOW AS \$3.09

www.belpromo.com | Set Up Charge: \$59.00 (G)

\$2.69

16 OZ. LARGE MOCHA GLOSSY CERAMIC COFFEE MUGS

AS LOW AS

16 OZ. BISTRO TWO-TONE CERAMIC MUGS