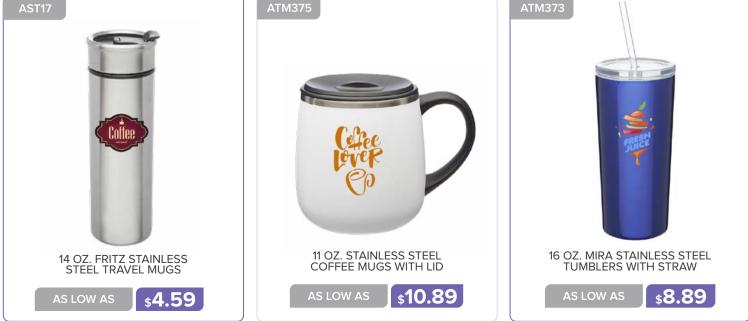

# TRAVEL MUGS

16 OZ STAINLESS STEEL TRAVEL MUGS WITH INNER PLASTIC LINER AND LID

**\$7.69** 

17 OZ. RUBBERIZED STAINLESS STEEL TRAVEL MUGS

\$10.69

16 OZ. STAINLESS STEEL TRAVEL COFFEE MUGS

\$6.69

AS LOW AS

## **TRAVEL MUGS AND TUMBLERS**

# TRAVEL MUGS AND TUMBLERS

## TRAVEL MUGS AND TUMBLERS

16 OZ. STAINLESS STEEL WITH INNER PLASTIC LINER TRAVEL MUGS

**\$4.29** 

16 OZ. SLIM METALLIC TUMBLER

**\$4.29** 

16 OZ. STAINLESS STEEL CUSTOM TRAVEL TUMBLERS

**\$9.39** 

AS LOW AS