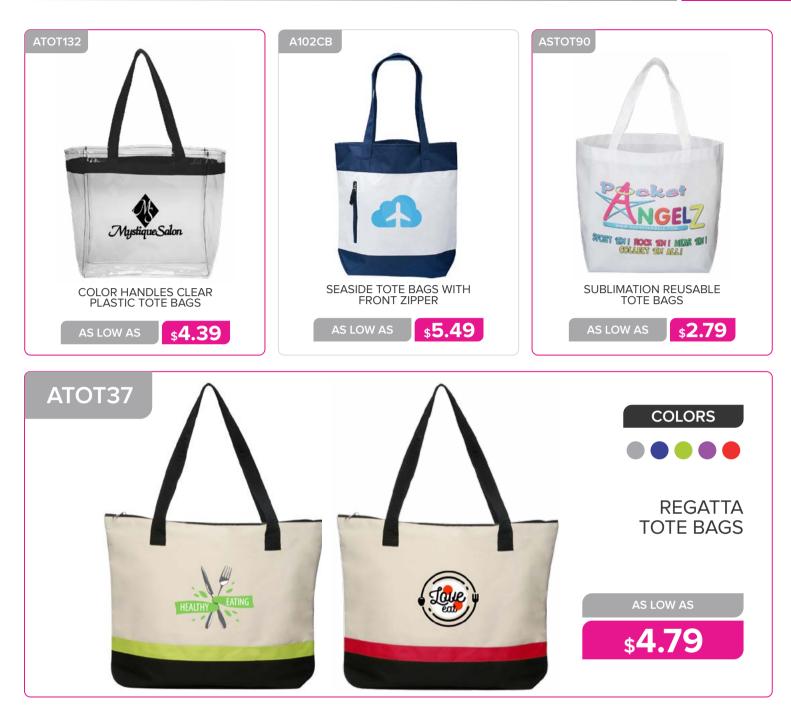

## **BAGS & BACKPACKS**

STRIPED CANVAS TOTE BAGS WITH ROPE HANDLES

\$3.09

\$7.09

AS LOW AS

\$6.69