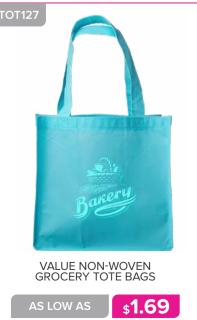

#### BAGS & BACKPACKS

| Tote Bags 78 - 89             |
|-------------------------------|
| Backpacks 90 - 97             |
| Messenger Bags 98             |
| Lunch Bags & Coolers 99 - 102 |
| Duffel Bags 103               |