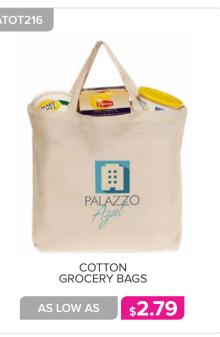

## **BAGS & BACKPACKS**

STRIPED CANVAS TOTE BAGS WITH ROPE HANDLES

\$3.09

\$7.09

AS LOW AS

\$6.69