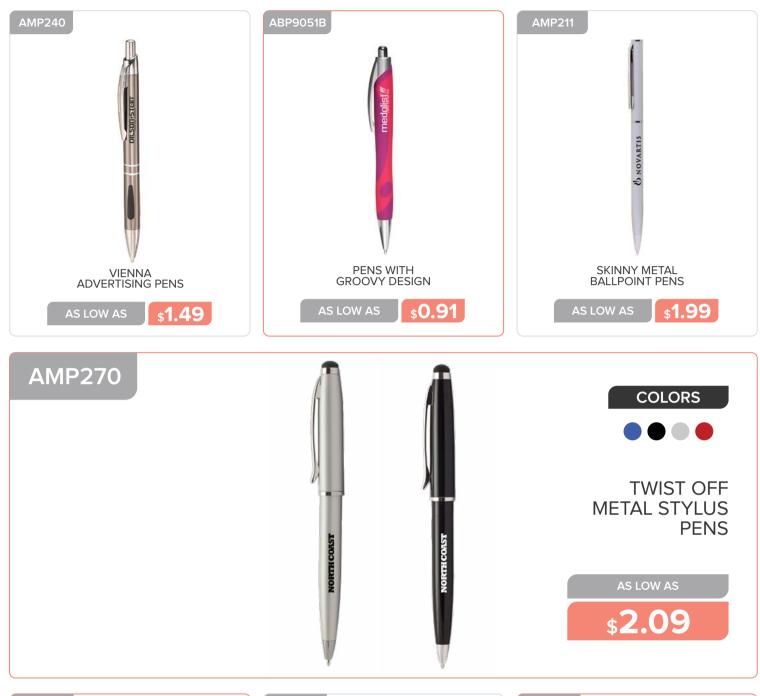

| ASC16T | PLASTIC STADIUM CUPS                                               |



## CUPS, CAN COOLERS & COASTERS



































**\$1.59** 

\$3.99

**\$21.59** 

AS LOW AS



## **BAGS & BACKPACKS**



STRIPED CANVAS TOTE BAGS WITH ROPE HANDLES

\$3.09

\$7.09

AS LOW AS

\$6.69









#### Page 88 BAGS



















www.belpromo.com | Set Up Charge: \$59.00 (G)

LARGE SPORTS BACKPACK

\$13.59

MEPKLEY



**\$12.79** 



www.belpromo.com | Set Up Charge: \$59.00 (G)

**\$5.49** 





























# OFFICE & WRITING



EXECUTIVE BAMBOO TWIST ACTION BALL POINT PENS

\$2.49

TWIST ACTION PLASTIC STYLUS PENS

\$0.59

DERBY TROPICAL BALLPOINT PENS

\$0.34

### **OFFICE AND WRITING**









## **OFFICE AND WRITING**







































# OFFICE AND WRITING

| APF41<br>Tobank<br>Bring pu leather<br>Portfolios<br>As low as     | <image/>         | APF90     Image: State of the st |
|--------------------------------------------------------------------|------------------|------------------------------------------------------------------------------------------------------------------------------------------------------------------------------------------------------------------------------------------------------------------------------------------------------------------------------------------------------------------------------------------------------------------------------------------------------------------------------------------------------------------------------------------------------------------