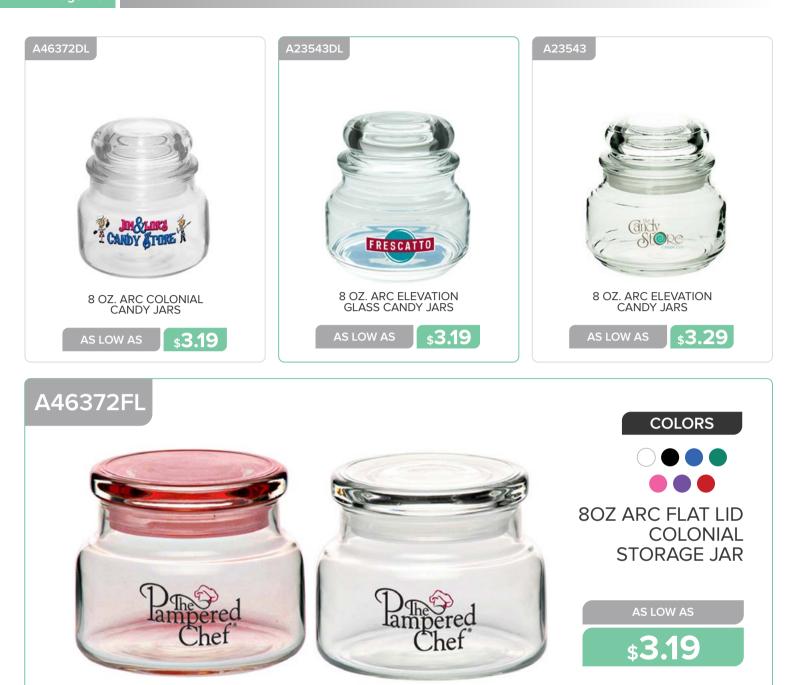

# GLASSWARE

www.belpromo.com | Set Up Charge: \$59.00 (G)

ATESPIL12A1610A19415Image: Strain Strain

s3.79

GLASSWARE

Page 22

#### GLASSWARE

16 OZ. CANNING LIDS MASON JARS

AS LOW AS \$1.89

22 OZ. MASON JARS WITH HANDLE AS LOW AS \$6.69 22 OZ. STAINLESS STEEL MASON JARS

s6.39

26 GLASSWARE

**\$2.29** 

www.belpromo.com | Set Up Charge: \$59.00 (G)