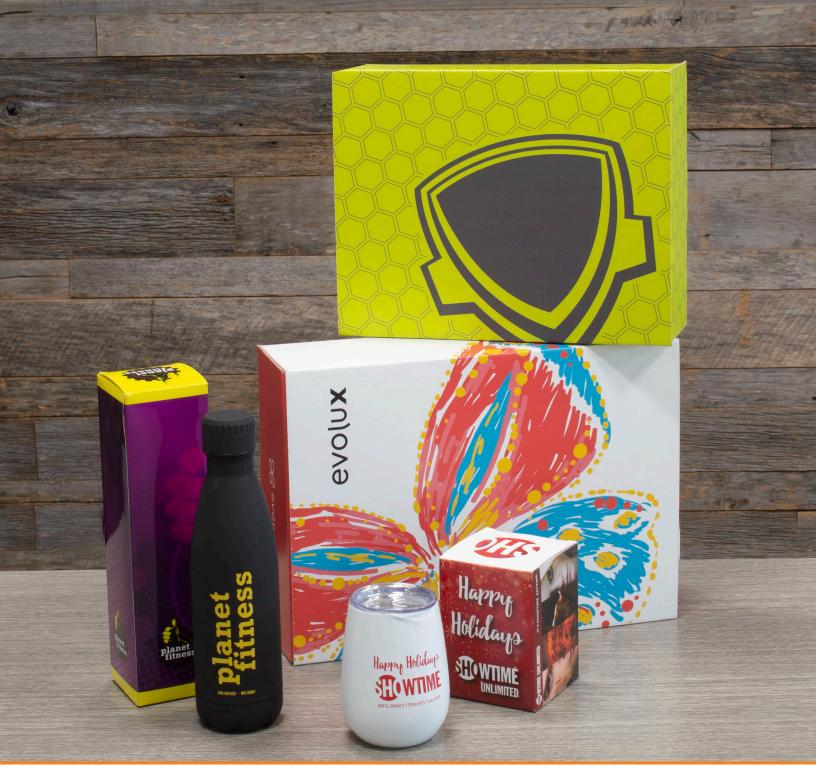

#### DRINKWARE AND PACKAGING

Each of our custom Drinkware boxes will catch the eye of anyone you come into contact with. On their own, our Drinkware boxes are a great way to customize your brand, however, with our Bottle/Box combinations, you'll have a holiday giveaway for the ages. Packaged in a beautiful, custom, E-Flute material box specifically designed to hold our drinkware items (with an option for a solid or open window box), you truly have the perfect product for any kind of giveaway or for your personalized brand needs.

Turn Key : Packaging - Kitting - Fulfillment - Drop Shipping