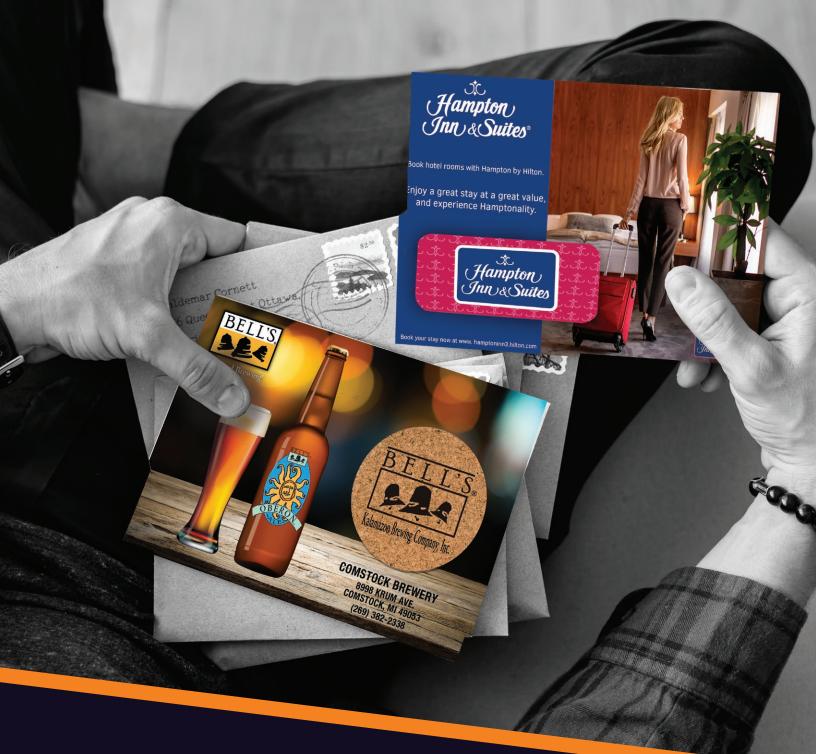

# Direct Mail

TECWELD

We are professionals and experienced people who love their industry

DIRECT MAIL

Full-color postcard, with ability to print on both front and back or just front and have standard postcard backing. This unique item can be utilized as both a promotional product as well as a direct mail piece, it ships in a PVC pouch. Couple a full-color postcard with a verity of different items to choose from for maximum brand exposure at your next event or use it as a direct mail piece to further grow your business.

#### DIRECT MAIL