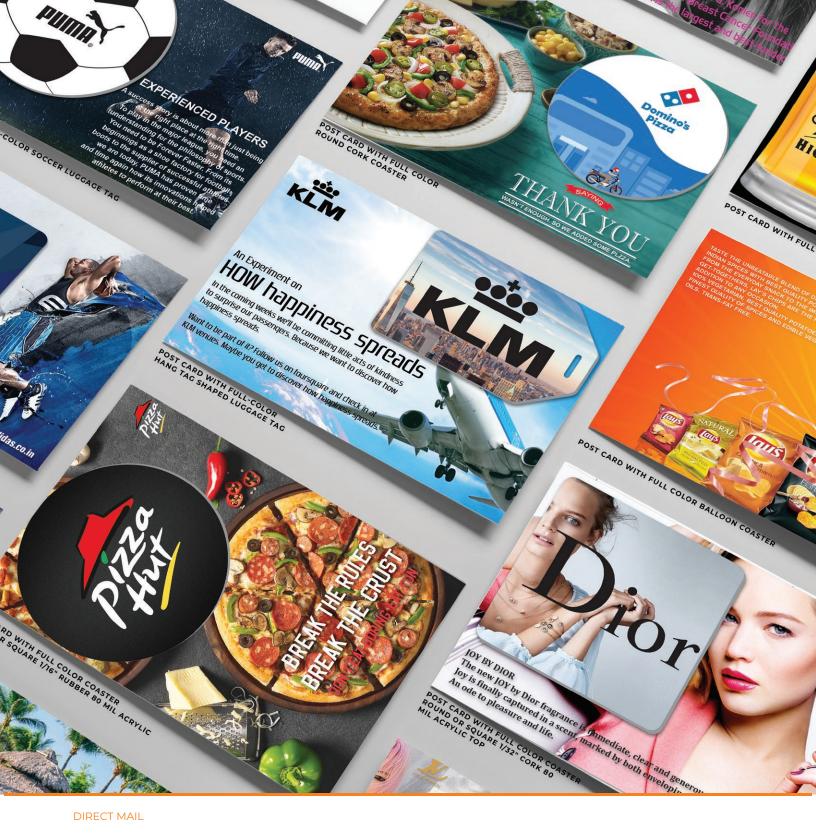

# Direct Mail

TECWELD

We are professionals and experienced people who love their industry

DIRECT MAIL

Full-color postcard, with ability to print on both front and back or just front and have standard postcard backing. This unique item can be utilized as both a promotional product as well as a direct mail piece, it ships in a PVC pouch. Couple a full-color postcard with a verity of different items to choose from for maximum brand exposure at your next event or use it as a direct mail piece to further grow your business.

#### DIRECT MAIL