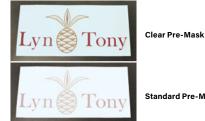

ick, per decal. See graphic on page 82 for example of "picks".

#### **Art Preparation**

Prices shown include preparation of straight line copy set in our standard typestyles. Simple and open typestyles are recommended for this item. All text must be at least 1/4" tall. The space between characters and elements must be at least 1/16". Main strokes, line weights, or art elements must be a minimum of 1/16". If you supply artwork, we reserve the right to modify as necessary for this production process. See Appendix A for additional information on art preparation.

#### .. . .

# **Personalized Pro-Cut Vinyl Decals**

#### Individual Cut Letters and Graphics

#### See page 84 for application instructions.



Individual players and teams can be supported using Personalized Die-Cut Letters!





Choose from two

Pre-Masking options!

transparent pre-masking.

Select clear or standard semi-



Standard Pre-Mask



| tandard I | Materials: |                    |                |
|-----------|------------|--------------------|----------------|
| WHITE     | BLACK      | METALLIC<br>SILVER | METALI<br>GOLI |

| o. 596, 596C P            | ersonalized | Pro-Cut Vinyl Decals                   | 1         | 2      | 4      | 6      | 8     | 10    | 12    | 24    |
|---------------------------|-------------|----------------------------------------|-----------|--------|--------|--------|-------|-------|-------|-------|
| 50 1                      | No. 596     | Die-Cut Vinyl Only / Standard Pre-Mask | \$ 190.37 | 103.26 | 62.02  | 43.29  | 36.81 | 32.05 | 27.24 | 23.14 |
| 56 or Less<b