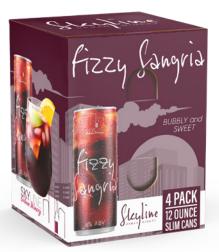

de, and any required government warnings.



#### Material

COLOF

PROCESS

18 pt. White C1S Wet Strength Paperboard

- Recycled paperboard designed to meet the demands of cold and wet environments. It's also recyclable.
- Printed side is white, opposite side is kraft brown (unbleached).
- Coated with a gloss aqueous coating. Matte coating available upon request.

**Production Time** Approximately 5 working days.

Color Match Not available.

**Copy Changes** Add \$46.00(E) per each change. See Appendix B for additional information.

#### **Art Preparation**

There are no art charges for orders with approved digital art. Add \$51.00(C) for artwork that does not meet specifications. See Appendix A for complete information.



No. 83805 4-pack 12 oz Slim Can Boxes (POSE) 6.25" x 4.6" x 4.6"



No. 83807 4-pack 12 oz Slim Can Boxes (AB) 6.25" x 4.6" x 4.6"



No. 83809 4-pack 16 oz Can Boxes (AB) 5.25" x 5.25" x 6.25"



No. 83806 4-pack 12 oz Can Boxes (AB) 5.19" x 5.19" x 4.85"

#### How to decide?

Auto-Bottom (AB) Beverage Boxes work well for manual can packing at craft breweries that do not have automatic filling operations.

**Partial Overlap Seal End (POSE)** boxes are the most economical option for larger breweries with canning lines and gluing machines.

#### Partial Overlap Seal End (POSE)



#### Auto-Bottom (AB)

Opens from one side that has a locking tab for easy filling.

Comes pre-glued, snaps in to place when unfolded.

#### m (AB) one side sking tab g. Jlued, Jace when

| 0 | Beverage Boxes |         |                                    | 50      | 125  | 250