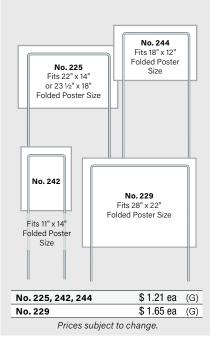

with No. 229 Wire Frame



**11" x 28"** (Folds to 11" x 14" vertical format only) Use with No. 242 Wire Frame

2500

Frames

 50
 100
 250
 500
 1000
 1500

 8.14
 5.06
 2.71
 1.95
 1.29
 1.16

 4
 66
 12
 23
 6.87
 4.87
 3.39
 3.09



Please identify repeat orders.

No. 299 Fold-Over Posters

Prices subject to change.

MSRP shown, 4B-2C-D



**18" x 24"** (Folds to 18" x 12") Use with No. 244 Wire Frame

#### **Steel Wire Sign Frames**

#### Material

Steel wire frames are reusable, but over time they may be subject to damage from rust or high winds.

#### **Production Time**

Frames ordered with posters will ship at the same time as the posters, unless specified otherwise. Frames ordered by themselves ship in approximately 1 working day.

All frames must be ordered in multiples of 50.



**IGNS & BANNER** 





| Item No. | Size           | Number of<br>Grommets | Folded<br>Edges |
|----------|----------------|-----------------------|-----------------|
| No. 1166 | 3 ft. x 2 ft.  | 4                     | No              |
| No. 1167 | 8 ft. x 3 ft.  | 6                     | Yes             |
| No. 1168 | 8 ft. x 4 ft.  | 6                     | Yes             |
| No. 1169 | 10 ft. x 4 ft. | 6                     | Yes             |
| No. 1171 | 4 ft. x 2 ft.  | 4                     | No              |
| No. 1172 | 5 ft. x 3 ft.  | 4                     | No              |
| No. 1173 | 6 ft. x 4 ft.  | 4                     | Yes             |
| No. 1174 | 5 ft. x 2 ft.  | 4                     | No              |
| No. 1175 | 6 ft. x 2 ft.  | 4                     |