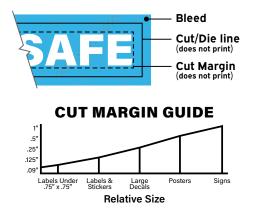

### **Digital Outdoor Decals**

Minimum size is 1/2" x 1/2".

**DECALS & CLINGS** 

To determine Sq. Inches: Multiply the width (in.) by the height (in.) of the decal itself. Example: 5.625 in. x 4.625 in. = 26.016 in.<sup>2</sup>

### **Die-Cutting**

Die-cutting is included in the price of this item. Minimum size is 1/2" x 1/2". Decals priced from this section are based on simple freeform shapes. Contact us for pricing if smaller sizes or intricate shapes are required.