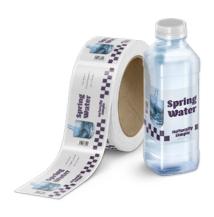

| 2                          | 7.00                      |
| 4                          | 1.5                        | 6.00                      |
| 4                          | 2.5                        | 10.00                     |
| 4                          | 3                          | 12.00                     |
| 4                          | 3.5                        | 14.00                     |
| :                          | Square Sizes               | ;                         |
| 1                          | 1                          | 1.00                      |
| 2                          | 2                          | 4.00                      |
| 3                          | 3                          | 9.00                      |

# **BOPP Roll Labels**



COLOF PROCESS

Quantity per roll is determined

by our production facility.

Contact us for pricing and availability for specific rewind

Permanent, pressure-sensitive

Production times are approximate:

requirements.

**Production Time** 

5 working days Color Match

4-color process.

**Foil Stamping** 

**Art Preparation** 

meet specifications. See Appendix A for complete art information.

Remember

information.

1-3 colors: 2 working days4 or more colors: 3 working days4-color process or foil stamping:

Add \$49.00(E) per color to be matched. Not available on

**Copy/Color/Stock Changes** Add \$46.00(E) per each change. See Appendix B for additional information.

Add foil stamped copy from the price grid. Stock foil color

selections are shown to the right.

There are no art charges