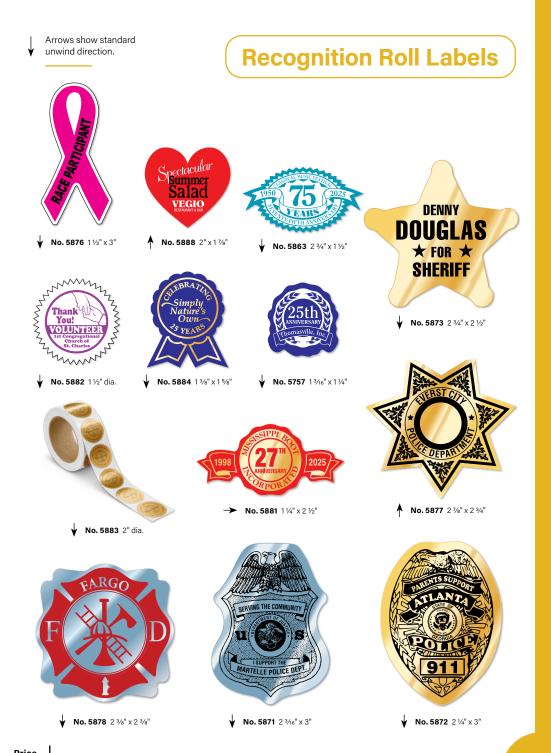

### LABELS

114-127

| Outdoor Durable Roll Labels | 115       |
|-----------------------------|-----------|
| Roll Labels                 | . 116-126 |
| Specialty Paper Roll Labels | 120       |
| BOPP Roll Labels            | . 121-123 |