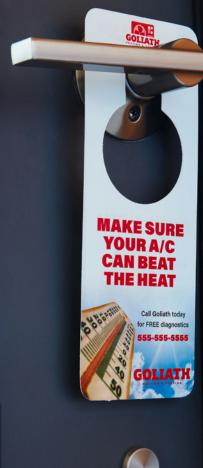

ess | Door Knob Hangers | 125     | 250  | 500  | 1000 | 1500 | 2500 | 5000 |
|-----------------|-------------------|---------|------|------|------|------|------|------|
| No. 1431-1435   | White Tag Stock   | \$ 3.11 | 2.20 | 1.53 | .896 | .643 | .470 | .301 |
| No. 1436        | White Tag Stock   | \$ 3.81 | 2.86 | 1.77 | 1.05 | .761 | .556 | .355 |
| No. 1531-1535   | White Plastic     | \$ 3.64 | 2.61 | 1.94 | 1.41 | 1.09 | .820 | .641 |
| No. 1539        | White Plastic     | \$ 4.55 | 3.23 | 2.50 | 1.91 | 1.45 | 1.07 | .813 |
| Back Imprint    |                   | \$.471  | .250 | .142 | .104 | .071 | .046 | .027 |
| DI 11 11        | 1                 | D' /    |      |      |      |      |      | 04.0 |

Please identify repeat orders.

Prices subject to change.

MSRP shown. 6A-B





#### Material Spot Color

White Tag Stock // .015" Matte White Plastic

4-Color Process

White Tag Stock // .015" Gloss White Plastic

#### **Production Time**

Approximately 5 working days.

#### **Color Match**

Add \$49.00(E) per color to be matched. Not available on 4-color process.

#### **Copy/Color Changes**

Add \$46.00(E) per each change. See Appendix B for additional information.

#### **Art Preparation**

There are no art charges for orders with approved digital art. Add \$51.00(C) for artwork that does not meet specifications. See Appendix A for complete art information.

# **Custom 4-Color Process Plastic** BUY 1 SALSA ET 1 FREE

Use Custom 4-Color Process Plastic to create attractive point of purchase advertising pieces!



Shown with optional back copy. See price grid.