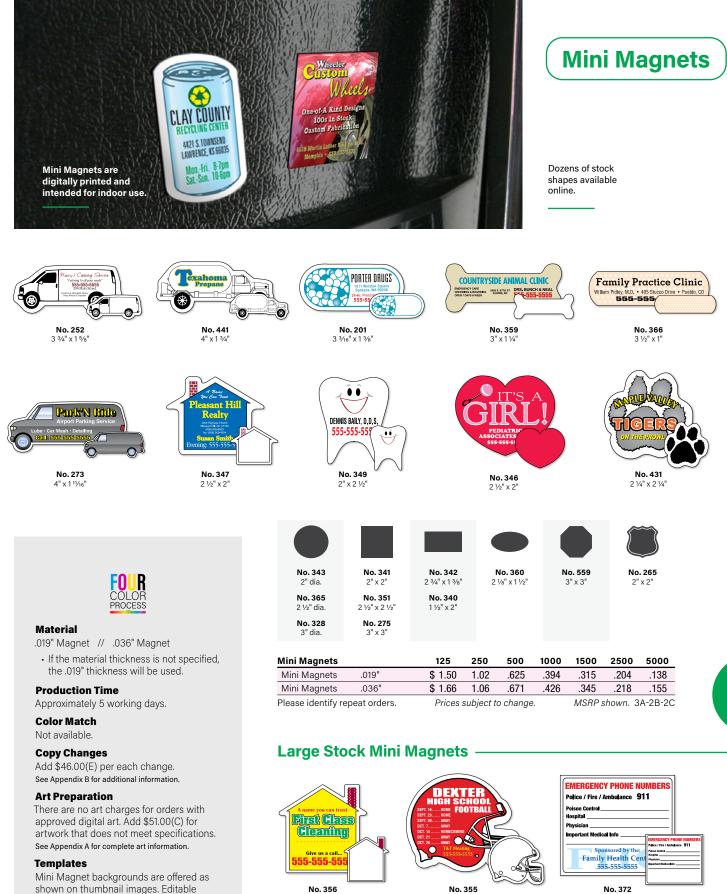

Copy/Color Changes

Add \$46.00(E) per each change. See Appendix B for additional information.

#### **Art Preparation**

There are no art charges for orders with approved digital art. Add \$51.00(C) for artwork that does not meet specifications. See Appendix A for complete art information.

#### Spot Color







#### Choose **Spot Color Business Card Magnets** when metallic, fluorescent, color matches or outdoor durability are required.

Spot Color Business Card Magnets - 5 Day 125 250 500 1000 1500 2500 5000 10,000 No. 444 One Color .015" \$ 2.21 1.32 .838 .567 .445 .362 .287 .211 No. 445 One Color .030" \$ 2.49 1.50 .865 .626 .586 .464 .349 .238 Each Add'l Color \$ 1.20 .741 .460 .284 .215 .146 .104 .063 Please identify repeat orders. MSRP shown. 3A-2B-2C-D Prices subject to change.



3 5⁄8" x 3 7⁄8"

shown on thumbnail images. Editable templates may be downloaded to customize artwork, colors or backgrounds.

4" x 3 ½

4" x 3 ½"

MAGNETS

# Schedule Magnets

For outdoor magnets, see pages 110-113.



No. 293 includes orange basketball background as shown.
 No. 294 includes maroon baseball stitching unless stated otherwise on customer's purchase order.



Use any of these stock shapes and sizes to create your own custom magnets!

| AUG 29 | Mapleview   | OCT 2  | Sheffield Downs |
|--------|-------------|--------|-----------------|
| SEP 12 | Route 36    | OCT 9  | Brunswick       |
| SEP 19 | Cool Waters | OCT 16 | Orodreth River  |
| SEP 26 | Bellingham  | NOV 1  | STATE           |

7" x 4" No. 3331 Schedule - Square Corners No. 3332 Schedule - Round Corners



5 ½"