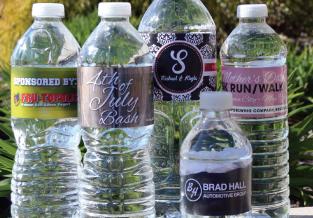

.04  | 10.84  | 7.22   |
|                              | Foil Stamping Add | \$ 121.80        | 135.40 | 75.80  | 53.30  | 33.60      | 19.80  | 15.00  | 11.90  |
|                              | One Color         | \$ 152.55        | 178.60 | 148.84 | 122.78 | 105.37     | 76.94  | 62.01  | 44.60  |
| No. 5871, 5872,              | 4-Color Process   | \$ 190.35        | 249.26 | 197.14 | 164.90 | 148.84     | 138.95 | 107.94 | 71.89  |
| 5873, 5877, 5878             | Each Add'l Color  | \$ 6.02          | 12.04  | 12.04  | 12.04  | 12.04      | 12.04  | 10.84  | 7.22   |
|                              | Foil Stamping Add | \$ 124.70        | 138.50 | 78.30  | 54.90  | 35.60      | 20.50  | 15.50  | 12.40  |

Please identify repeat orders.

Prices subject to change.

MSRP shown. 7A-B





Measure the water bottle to ensure the best fit. Adjust artwork accordingly if the label overlaps itself when applied.

Note: Beverages using these labels for promotional purposes should be for consumption only. There are government regulations concerning the proper labeling of beverages for sale.

|                                                                                      |                                         |    | Price P | er Lot | Price Per Thousand |        |        |        |
|--------------------------------------------------------------------------------------|-----------------------------------------|----|---------|--------|--------------------|--------|--------|--------|
| Water Bottle Labels                                                                  |