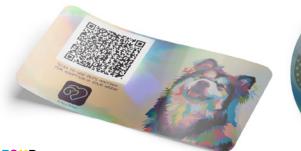

Either Side    | \$12.90  | 7.18    | 3.81    | 2.19  | 1.32  | .739  | .570 |       |              |         |
|                         | One Color - Reflective          | \$ 31.11 | 20.13   | 13.12   | 10.74 | 9.27  | 8.25  |      |       |              |         |
| 144 - 175<br>Sa Jackson | One Color - Overlaminated       | \$ 39.96 | 25.61   | 16.41   | 12.96 | 11.39 | 10.25 |      |       |              |         |
| Sq. Inches              | Each Add'l Color Either Side    | \$ 13.31 | 7.49    | 3.87    | 2.24  | 1.35  | .744  |      |       |              |         |

Please identify repeat orders. For larger sizes, contact us for pricing.

### **Holographic and Glow-In-The-Dark Decals**



White is included in the price of Holographic Decals and highly recommended for contrast.







| No. 49956 | Holographic | Decals      | 50      | 125     | 250  | 500  | 1000 | 1500 | 2500 | 5000 |
|-----------|-------------|-------------|---------|---------|------|------|------|------|------|------|
| 5 or Less | Sq. Inches  | 4CP + White |         | \$ 2.25 | 1.35 | .744 | .443 | .334 | .228 | .148 |
| 6 - 10    | Sq. Inches  | 4CP + White | \$ 5.97 | 2.47    | 1.41 | .797 | .492 | .389 | .264 | .189 |
| 11 - 17   | Sq. Inches  | 4CP + White | \$ 6.34 | 2.81    | 1.61 | .945 | .610 | .474 | .343 | .258 |
| 18 - 28   | Sq. Inches  | 4CP + White | \$ 7.12 | 3.27    | 1.95 | 1.21 | .851 | .696 | .539 | .410 |
| 29 - 41   | Sq. Inches  | 4CP + White | \$ 7.63 | 3.69    | 2.29 | 1.44 | 1.03 | .830 | .628 | .479 |
| 42 - 56   | Sq. Inches  | 4CP + White | \$ 8.06 | 4.05    | 2.36