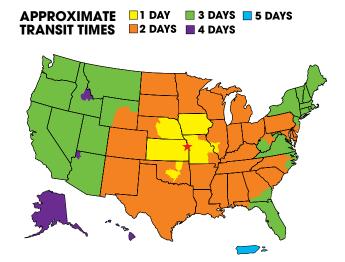

### **Production Time**

Approximately 5 working days.

### Material

DECALS & CLINGS

Indoor or Outdoor Use No. 488S White Vinyl // No. 498S Yellow Vinyl No. 684S Clear Polyester (Face) No. 688S Clear Polyester (Back)

Adhesive

Permanent, pressure-sensitive

**Production Time** Approximately 5 working days.

### Production Time

Approximately 5 working days.