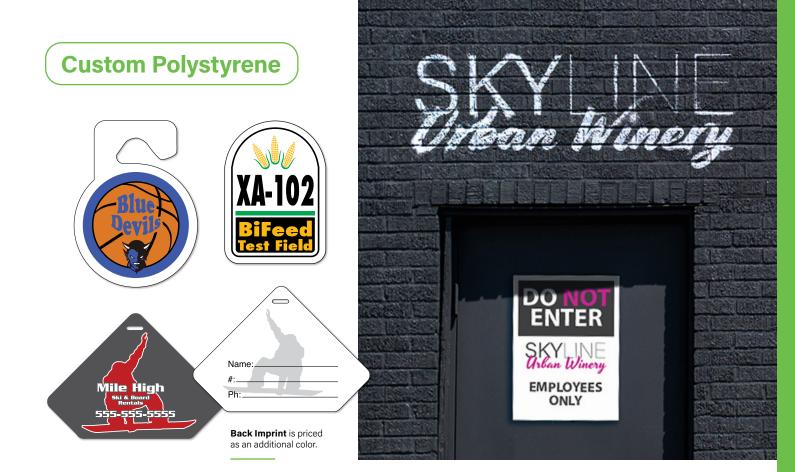

18"

#### **Production Time**

Approximately 5 working days.

#### **Die-Cutting**

No die charge for art with square corners unless either dimension is less than one inch, for circles with a diameter every 1/2", or on repeat orders.

All others add: \$180.00(D)

#### **Color Match**

Not available.

#### **Copy Changes**

Add \$46.00(E) per each change. See Appendix B for additional information.

#### **Additional Services**

Please contact us for pricing of numbering, barcodes, foil stamping and adhesive tape.

#### **Art Preparation**

There are no art charges for orders with approved digital art. Add \$51.00(C) for artwork that does not meet specifications. See Appendix A for complete art information.

**100** We will advise you if an order is not suitable for our production methods.



| o. 3185               |                              | 125     | 250  | 500  | 1000 | 1500 | 2500 | 5000 |
|-----------------------|------------------------------|---------|------|------|------|------|------|------|
|                       | One Color .015"              | \$ 2.85 | 1.57 | .896 | .546 | .430 | .285 | .189 |
| 5 or Less             | One Color .020"              | \$ 3.22 | 1.77 | 1.05 | .659 | .523 | .355 | .240 |
| Sq. Inches            | One Color .030"              | \$ 3.71 | 2.24 | 1.35 | .869 | .713 | .493 | .337 |
| oq. menes             | One Color .040"              | \$ 4.75 | 2.68 | 1.67 | 1.09 | .903 | .634 | .442 |
|                       | Each Add'l Color Either Side | \$ 1.52 | .870 | .499 | .278 | .190 | .121 | .076 |
|                       | One Color