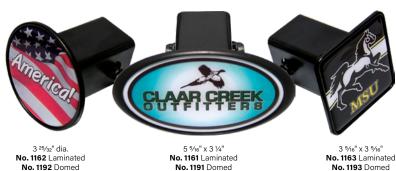

er Side         |          | \$ 1.25       | .685  | .395 | .218 | .161     | .118            |
| Please identify repe     | at orders.      | Prices s | subject to ch | ange. |      | ٨    | ISRP sho | <i>wn.</i> 5A-B |

# **Hitch Covers**





#### Material

Domed // Laminated

· Includes plastic insert designed for a standard 2" receiving hitch.

#### **Production Time**

- · Laminated: Approximately 8 working days.
- Domed: Approximately 20 working days.

#### **Color Match**

#### Not available.

#### **Copy Changes**

Add \$46.00(E) per each change. See Appendix B for additional information.

#### **Art Preparation**

There are no art charges for orders with approved digital art. Add \$51.00(C) for artwork that does not meet specifications. See Appendix A for complete information.



**Hitch Covers** 50 125 250 No. 1161-1163 Laminated \$ 8.29 6.99 6.23 8.85 No. 1191-1193 \$10.29 9.41 Domed Please identify repeat orders. MSRP shown. 3C Prices subject to change.

| -                                         |
|-------------------------------------------|
| 3 <sup>5</sup> /16" x 3 <sup>5</sup> /16" |
| No. 1163 Laminated                        |
| No. 1193 Domed                            |



# **Static Stick Service Clings**

Static Stick Service Clings can be easily removed when the vehicle is serviced again. Because they adhere with static, there is no adhesive residue to clean up.

Available in your choice of rolls or individual clings! Clings provided on a roll are supplied 250 clings per roll.

#### **Create your own!**

When supplying your own custom art, specify