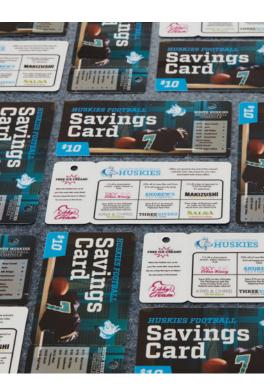

## Custom Square-Cut Decals

Something as simple as a Custom Square-Cut Decal can make all the difference for your brand or event. Ideal for indoor and outdoor use.

> Outdoor DURABLE

# Custom Die-Cut Decals

Looking to stand out? Custom Die-Cut Decals can be printed in any shape or size to promote your message, indoors and out.