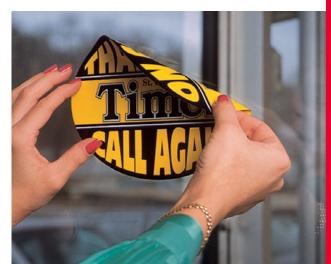

# Custom Die-Cut Decals

Looking to stand out? Custom Die-Cut Decals can be printed in any shape or size to promote your message, indoors and out.