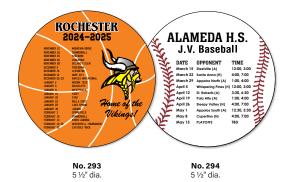

# Custom Die-Cut Decals

Looking to stand out? Custom Die-Cut Decals can be printed in any shape or size to promote your message, indoors and out.

### Outdoor DURABLE

### Material

**DECALS & CLINGS** 

Indoor or Outdoor Use No. 488D White Vinyl // No. 498D Yellow Vinyl No. 684D Clear Polyester (Face) // No. 688D Clear Polyester (Back)

Adhesive Permanent, pressure-sensitive