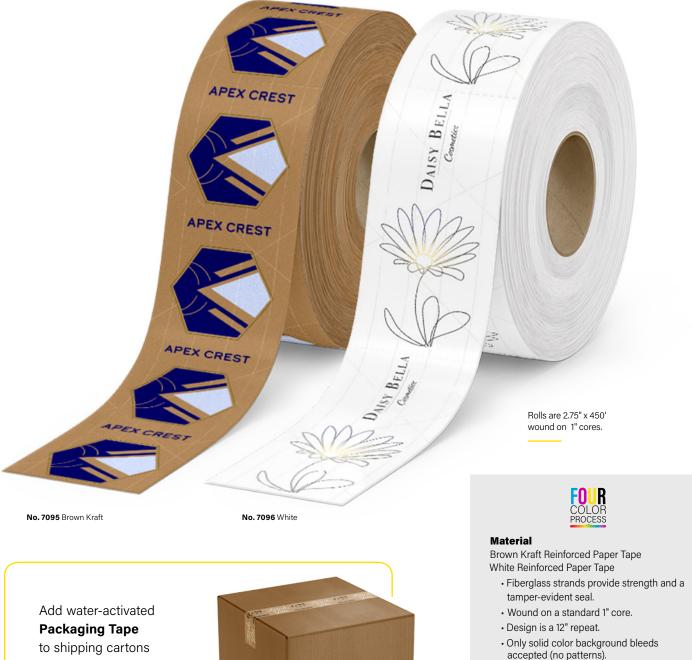

| <b>CANOPY TENTS</b>                | 58-59 |
|------------------------------------|-------|
| Canopy Tents, Flags, & Accessories | 58-59 |

| POINT OF PURCHASE | 60-79 |
|-------------------|-------|
| Floor Decals      | 60-61 |
| Brewery Items     | 64-72 |
| Packaging Tape    | 73    |
| Folding Cartons   | 74-79 |