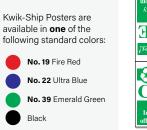

1.16 .948 or 4-Color Process \$14.33 13.14 10.16 5.95 3.48 2.67 2.03 1.56 28" x 11" .343 Each Add'l Spot Color \$ 4.19 2.31 1.14 631 243 189 121 \$10.21 6.26 3.81 2.88 2.22 1.95 1.68 1.48 One Color Two Colors \$15.26 9.12 5.11 3.68 2.66 2.34 1.94 1.67 22" x 28" 4-Color Process \$17.90 14.92 11.33 7.02 4.41 3.71 2.98 2.44 Each Add'l Spot Color \$ 4.91 2.75 1.29 .785 .449 .382 .259 .210 One Color \$18.80 12.30 7.79 5.91 4.37 3.94 Two Colors \$31.18 19.52 11.33 8.01 5.61 4.96 Contact us for 44" x 28" -4-Color Process \$42.02 35.03 25.44 16.21 10.61 8.90 pricing. Each Add'l Spot Color \$12.06 7.01 3.58 2.10 1.29 1.04 Scoring available on all sizes. \$.716 .398 .182 .116 .090 .078 .064 .059 Please identify repeat orders. Prices subject to change. MSRP shown. 4B-2C-2D

## **Kwik-Ship Posters**





No. 298 22" x 28"



No. 278 and 279 are available single-sided only. If a doublesided imprint is required. No. 298 is scored to fold.



No. 279 14" x 22"

| Kwik-Ship   | Posters                      |           | 50      | 100  | 250       | 500      | 1000 | 1500 |
|-------------|------------------------------|-----------|---------|------|-----------|----------|------|------|
| No. 278     | 11" x 14" Single-Sided       | One Color | \$6.73  | 4.03 | 2.16      | 1.28     | .835 | .680 |
| No. 279     | 14" x 22" Single-Sided       | One Color | \$ 7.45 | 4.60 | 2.54      | 1.75     | 1.27 | 1.07 |
| No. 298     | 22" x 28" (22" x 14" folded) | One Color | \$9.70  | 5.95 | 3.68      | 2.76     | 2.07 | 1.83 |
| Please iden | subject to c                 | hange     |         |