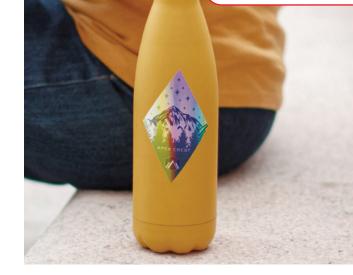

Turn ideas into reality when you create Full-Color Outdoor Decals suitable for all kinds of marketing and branding possibilities.

### **Digital Outdoor Decals**

Minimum size is 1/2" x 1/2".

**DECALS & CLINGS** 

To determine Sq. Inches: Multiply the width (in.) by the height (in.) of the decal itself. Example: 5.625 in. x 4.625 in. = 26.016 in.<sup>2</sup>