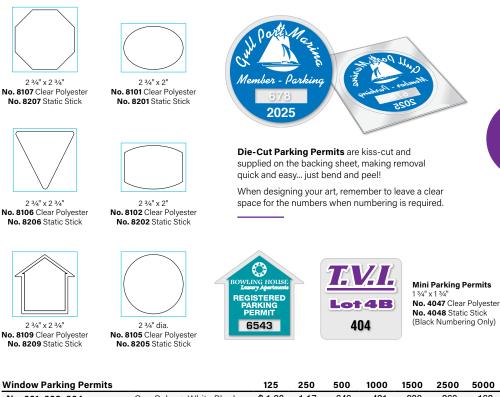

| AUTOMOTIVE           | 80-88    |
|----------------------|----------|
| License Plates       | 80-81    |
| Pro-Cut Vinyl Decals | 35 82-85 |

| PARKING PERMITS          | 89-92 |
|--------------------------|-------|
| Window Parking Permits   |       |
| Hang Tag Parking Permits | 90-91 |