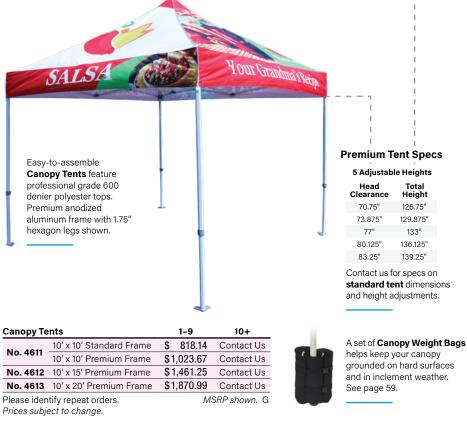

| <b>CANOPY TENTS</b>                | 58-59 |
|------------------------------------|-------|
| Canopy Tents, Flags, & Accessories | 58-59 |

| POINT OF PURCHASE | 60-79 |
|-------------------|-------|
| Floor Decals      | 60-61 |
| Brewery Items     | 64-72 |
| Packaging Tape    | 73    |
| Folding Cartons   | 74-79 |