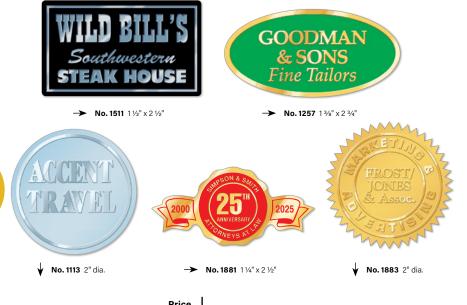

### LABELS

114-127

| Outdoor Durable Roll Labels | 115       |
|-----------------------------|-----------|
| Roll Labels                 | . 116-126 |
| Specialty Paper Roll Labels | 120       |
| BOPP Roll Labels            | . 121-123 |