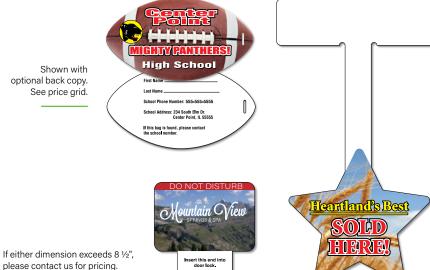

rs.

Prices subject to change.

MSRP shown. 6A-B





#### Material Spot Color

White Tag Stock // .015" Matte White Plastic

4-Color Process

White Tag Stock // .015" Gloss White Plastic

#### **Production Time**

Approximately 5 working days.

#### **Color Match**

Add \$49.00(E) per color to be matched. Not available on 4-color process.

#### **Copy/Color Changes**

Add \$46.00(E) per each change. See Appendix B for additional information.

#### **Art Preparation**

There are no art charges for orders with approved digital art. Add \$51.00(C) for artwork that does not meet specifications. See Appendix A for complete art information.

# **Custom 4-Color Process Plastic** BUY 1 SALSA ET 1 FREE

Use Custom 4-Color Process Plastic to create attractive point of purchase advertising pieces!



Shown with optional back copy. See price grid.

| lor Process  | ustom 4-Color Process Plastic