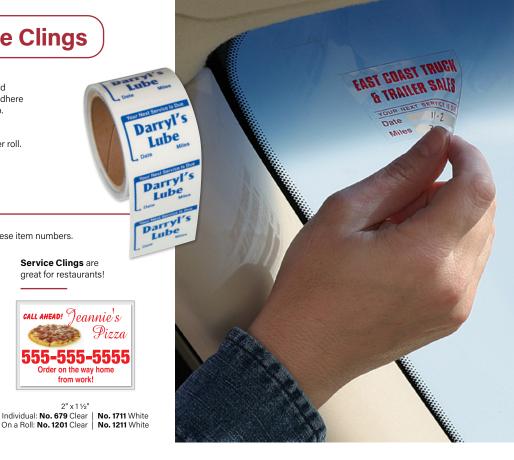

0 | 10,000   | 15,000  |
|--------------------------------|---------------------------|---------|------|------|------|------|------|----------|---------|
| No. 679-682, 1201-1204,        | One Color                 | \$1.07  | .601 | .379 | .280 | .209 | .146 | .104     | .094    |
| 1211-1214, 1711-1714           | 4-Color Process           | \$ 1.57 | .851 | .514 | .386 | .282 | .188 | .134     | .122    |
| No. 779-782, 1205-1208,        | One Color                 | \$1.17  | .665 | .414 | .309 | .232 | .173 | .116     | .104    |
| 1215-1218, 1715-1718           | 4-Color Process           | \$ 1.65 | .916 | .546 | .415 | .304 | .215 | .150     | .129    |
| Please identify repeat orders. | Prices subject to change. |         |      |      |      |      | MSRP | shown. 5 | A-B-C-D |





#### Material

Clear Static Stick (Back) White Static Stick (Back)

- · Pen receptive
- · Sticks to the inside of a windshield facing the driver
- · Choose individual decals or on rolls

#### **Production Time**

Approximately 5 working days.

#### **Color Match**

Add \$49.00(E) per color to be matched. Not available on 4-color process.

#### **Copy Changes**

Add \$46.00(E) per each change. See Appendix B for additional information.

#### **Art Preparation**

There are no art charges for orders with approved digital art. Add \$51.00(C) for artwork that does not meet specifications.

See Appendix A for complete information.

#### Remember

On clear materials, white is highly recommended to improve ink opacity and contrast. White is included in the price of these items.

See the bottom