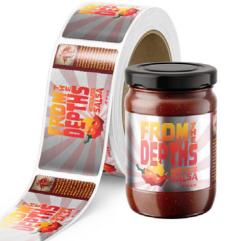

rice) to improve contrast or completely block the metallic finish out of specific areas (like a UPC code).
- · Choose matte overlamination for a penreceptive surface.

#### Adhesive

Permanent, pressure-sensitive

#### **Production Time**

Approximately 5 working days.

**Color Match** Not available.

**Copy Changes** 

Add \$46.00(E) per each change.

See Appendix B for additional information.

#### **Art Preparation**

There are no art charges for orders with approved digital art. Add \$51.00(C) for artwork that does not meet specifications.

See Appendix A for complete art information.

#### Remember

ABELS

White is highly recommended to improve ink opacity and contrast. White is included in the price of these items.

Price

Per Lot

See the bottom of Appendix A for more information.





Create a metallic high-end finish without foil stamping when used with transparent inks.

#### **Price Per Thousand**

| No. 6925, 7 | 7925               |           |        |              |            |        |        |         |            |
|-------------|--------------------|-----------|--------|--------------|------------|--------|--------|---------|------------|
| Silver BOP  | P                  | 500       | 1000   | 2000         | 3000       | 5000   | 10,000 | 15,000  | 25,000     |
| 1 - 3.75    | Sq. Inches         | \$ 233.50 | 253.46 | 177.91       | 129.68     | 98.82  | 75.73  | 70.20   | 63.21      |
| 3.76 - 5    | Sq. Inches         | \$ 271.35 | 328.84 | 249.42       | 201.48     | 170.63 | 136.53 | 107.16  | 78.20      |
| 5.01 - 7    | Sq. Inches         | \$ 31