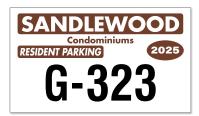

| Size            | White<br>Vinyl                     | White<br>Removable      | Clear Poly<br>(Face) | Clear Po<br>(Back) |            | Chrom | ne | White<br>Statio |         | ear Stati<br>(Face) |         | r Static<br>Back) |
|-----------------|------------------------------------|-------------------------|----------------------|--------------------|------------|-------|----|-----------------|---------|---------------------|---------|-------------------|
| 8" x 5"         | 21802                              | 21813                   | 21803                | 21804              |            | 21805 | 5  | 21807           | 7       | 21808               | 2       | 1809              |
| 8.25" x 5.5"    | 21902                              | 21902 21913 21903 21904 |                      |                    | 21905 2190 |       | 7  | 21908           | 21909   |                     |         |                   |
|                 | (hite Vinue White Dam, Clear Dal   |                         |                      | 125                | 25         | 0 50  | 00 | 1000            | 1500    | 2500                | 5000    | 10,000            |
| White Vinyl,    | White Vinyl, White Rem, Clear Poly |                         |                      | \$ 3.12            | 1.9        | 71.   | 25 | .864            | .705    | .559                | .463    | .368              |
| Chrome Poly     | /ester                             |                         | One Color            | \$ 3.48            | 2.3        | 81.   | 59 | 1.17            | .898    | .659                | .498    | .431              |
| Static Stick    |                                    |                         | One Color            | \$ 3.64            | 2.4        | 1 1.  | 60 | 1.18            | .990    | .765                | .639    | .527              |
| Each Add'l Co   | ach Add'l Color Either Side        |                         |                      | \$ 1.46            | .83        | 9.4   | 96 | .278            | .201    | .142                | .094    | .062              |
| Overlaminatio   | Overlamination Add                 |                         |                      | \$ 1.05            | .72        | 4.5   | 84 | .404            | .341    | .292                | .256    | .208              |
| Please identify | repeat or                          | Pric                    | ces subjec           | ct to              | change     |       |    |                 | MSRP sh | own. 5              | A-B-C-D |                   |

12 We will advise you if an order is not suitable for our production methods.

### **Kwik-Ship Oval Decals**