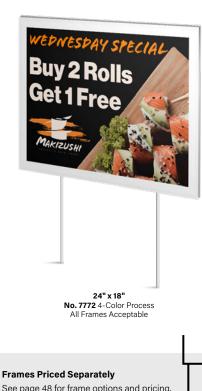

to | change. |       |                    | MSRP s | hown. 7D |

48

We will advise you if an order is not suitable for our production methods.



36" x 24" No. 7774 4-Color Process Recommended Frames: 2 of No. 859S



24" x 24" No. 879 Spot Color No. 7782 4-Color Process All Frames Acceptable



RKIN

OMEGA

SIDING

555-555-5555

<sup>\$</sup>5

24" x 6" No. 854 Spot Color No. 7775 4-Color Process All Frames Acceptable

18" x 12" No. 7771 4-Color Process All Frames Acceptable

> 23 1/2" x 17 1/2" No. 851 Spot Color No. 7773 4-Color Process All Frames Acceptable







22" dia. No. 6854 Spot Color No. 7776 4-Color Process All Frames Acceptable



If artwork includes an arrow and is to be printed on both sides, include separate art for second side, with arrow pointing opposite direction.



See page 48 for frame options and pricing.



| Spot Color   | <b>Corrugated Signs</b> |                           | 10       | 25    | 50    | 100                 | 250  | 500  |
|--------------|-------------------------|---------------------------|----------|-------|-------|---------------------|------|------|
| No. 851      | 23 ½" x 17 ½"           | 1 Color, 1 Side           | \$ 23.44 | 13.78 | 8.43  | 5.47                | 4.01 | 3.57 |
| No. 854      | 24" x 6"                | 1 Color, 1 Side           | \$ 15.94 | 7.48  | 3.75  | 2.79                | 2.06 | 1.79 |
| No. 878      | 24" x 12"               | 1 Color, 1 Side           | \$ 20.97 | 12.90 | 7.88  | 5.06                | 3.54 | 3.06 |
| No. 879      | 24" x 24"               | 1 Color, 1 Side           | \$ 33.54 |