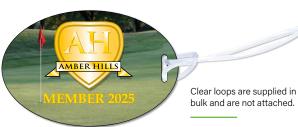

MEMBER

**THREERIVERS** 

Be sure to include white on Clear Polyester Decals to improve contrast and increase opacity. White is priced as an additional color.