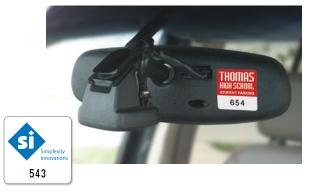

| Size            | White<br>Vinyl                     | White<br>Removable      | Clear Poly<br>(Face) | Clear Po<br>(Back) |            | Chrom | ne | White<br>Statio |         | ear Stati<br>(Face) |         | r Static<br>Back) |
|-----------------|------------------------------------|-------------------------|----------------------|--------------------|------------|-------|----|-----------------|---------|---------------------|---------|-------------------|
| 8" x 5"         | 21802                              | 21813                   | 21803                | 21804              |            | 21805 | 5  | 21807           | 7       | 21808               | 2       | 1809              |
| 8.25" x 5.5"    | 21902                              | 21902 21913 21903 21904 |                      |                    | 21905 2190 |       | 7  | 21908           | 21909   |                     |         |                   |
|                 | (hite Vinue White Dam, Clear Dal   |                         |                      | 125                | 25         | 0 50  | 00 | 1000            | 1500    | 2500                | 5000    | 10,000            |
| White Vinyl,    | White Vinyl, White Rem, Clear Poly |                         |                      | \$ 3.12            | 1.9        | 71.   | 25 | .864            | .705    | .559                | .463    | .368              |
| Chrome Poly     | /ester                             |                         | One Color            | \$ 3.48            | 2.3        | 81.   | 59 | 1.17            | .898    | .659                | .498    | .431              |
| Static Stick    |                                    |                         | One Color            | \$ 3.64            | 2.4        | 1 1.  | 60 | 1.18            | .990    | .765                | .639    | .527              |
| Each Add'l Co   | ach Add'l Color Either Side        |                         |                      | \$ 1.46            | .83        | 9.4   | 96 | .278            | .201    | .142                | .094    | .062              |
| Overlaminatio   | Overlamination Add                 |                         |                      | \$ 1.05            | .72        | 4.5   | 84 | .404            | .341    | .292                | .256    | .208              |
| Please identify | repeat or                          | Pric                    | ces subjec           | ct to              | change     |       |    |                 | MSRP sh | own. 5              | A-B-C-D |                   |

12 We will advise you if an order is not suitable for our production methods.

### **Kwik-Ship Oval Decals**