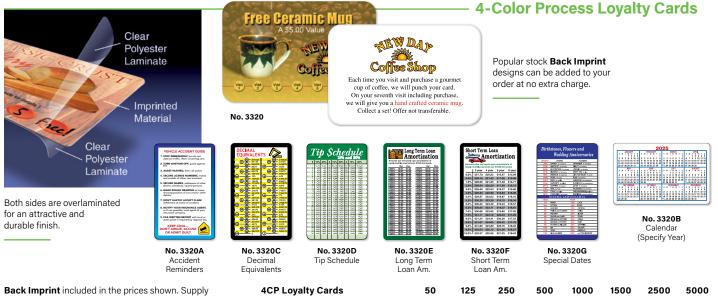

bering/Barcodes .320 .165 Please identify repeat orders. Prices subject to change. MSRP shown. 5A-B

|             | Grandview<br>High School |
|-------------|--------------------------|
| FOO         | TBALL                    |
| SCH         | EDULE                    |
| Home in Red |                          |
| Aug. 17     | Hillside                 |
|             | Macon                    |
| Aug. 31     | Turner                   |
|             | Lawrence                 |
|             | Stevensville             |
|             | Martelle                 |
|             | Princeton                |
|             | Hickman (HC)             |
| Oct. 12     |                          |
| Oct. 19     |                          |
| Oct. 26     | Districts                |

PLASTICS



your own artwork or choose from our stock designs as illustrated. Specify stock back copy by item number when ordering (Example: No. 3320A Accident Reminders).

Please identify repeat orders.

Numbering/Barcodes

2 Sides

\$4.13

\$.906

1.88

No. 3320

.205 .521 .320 Prices subject to change.

.559

.417

.174

.372

1.04

.165 .131 .111 MSRP shown. 6A-B-C

.264

.178



These rigid plastic cards with optional numbering or barcodes provide ID and tracking functions for loyalty, rewards, and discount programs.

## **Great for** fundraising!

COLOR PROCESS

#### Material .020" Overlaminated Gloss Plastic White

.030" Overlaminated Gloss Plastic White // Gold // Silver

.030" Overlaminated Matte Plastic White

 Add a matte varnish to create a pen-receptive surface on gloss plastic.

#### *