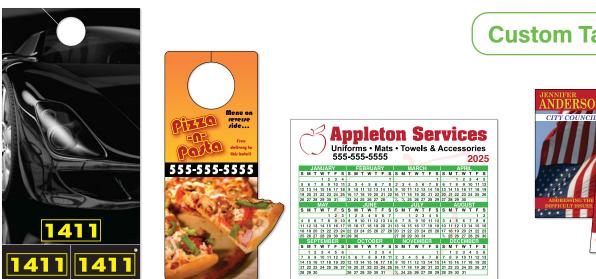

## Custom Square-Cut Decals

Something as simple as a Custom Square-Cut Decal can make all the difference for your brand or event. Ideal for indoor and outdoor use.

> Outdoor DURABLE

# Custom Die-Cut Decals

Looking to stand out? Custom Die-Cut Decals can be printed in any shape or size to promote your message, indoors and out.