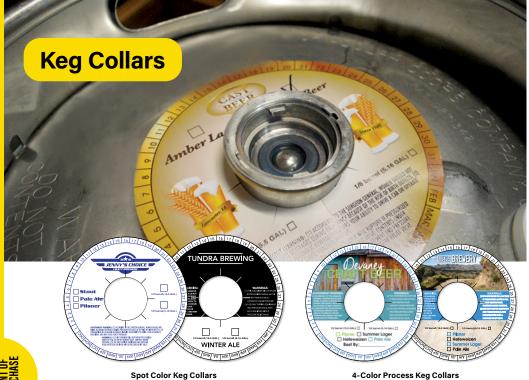

| <b>CANOPY TENTS</b>                | 58-59 |
|------------------------------------|-------|
| Canopy Tents, Flags, & Accessories | 58-59 |

| POINT OF PURCHASE | 60-79 |
|-------------------|-------|
| Floor Decals      | 60-61 |
| Brewery Items     | 64-72 |
| Packaging Tape    | 73    |
| Folding Cartons   | 74-79 |