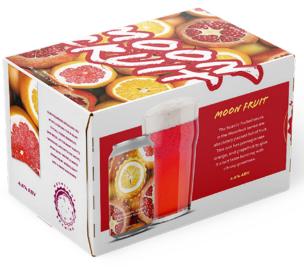

| <b>CANOPY TENTS</b>                | 58-59 |
|------------------------------------|-------|
| Canopy Tents, Flags, & Accessories | 58-59 |

| POINT OF PURCHASE | 60-79 |
|-------------------|-------|
| Floor Decals      | 60-61 |
| Brewery Items     | 64-72 |
| Packaging Tape    | 73    |
| Folding Cartons   | 74-79 |