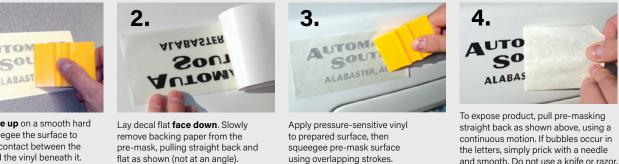

7 | 6.14 | 5.28 | \$71                              |
| Sq. Inches         | No. 5851C        | 4CP / Clear Pre-Mask    | \$23.40  | 13.66 | 9.07 | 6.43 | 5.50 | (No die charge for exact repeats) |
| 74 - 93            | No. 5851         | 4CP / Standard Pre-Mask | \$24.65  | 14.46 | 9.60 | 6.33 | 5.30 | \$78                              |
| Sq. Inches         | No. 5851C        | 4CP / Clear Pre-Mask    | \$25.11  | 14.78 | 9.93 | 6.55 | 5.52 | (No die charge for exact repeats) |
| Please identi      | MSRP shown. 5A-E |                         |          |       |      |      |      |                                   |



Lay decal face up on a smooth hard surface. Squeegee the surface to ensure good contact between the pre-mask and the vinyl beneath it.

#### Quick and easy to apply!



Note: White Pro-Cuts may be supplied on a colored liner for improved visibility. Clear pre-mask is also available on some items. While different liners and pre-masks may have different release properties, all material types will release successfully following the steps specified above.



#### Material

White Vinyl

No. 5851: Decals are overlaminated with semi-transparent pre-masking for easy application.

No. 5851C: Decals have a clear premasking that will allow graphics to show through. Clear pre-masking is great for retail applications.

#### **Production Time**

Approximately 10 working days. Decals with more than 14 picks may require additional production time.

#### **Die-Cutting**

Each new order requires a die. There are no die charges for exact repeat orders.

**Color Match** No