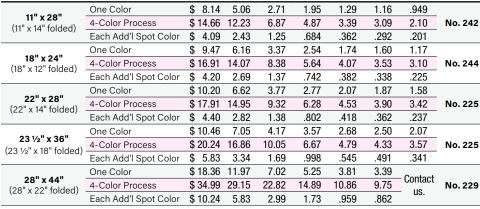

are priced as an additional color.

#### **Art Preparation**

The 28" x 44" posters require a 1" non-bleed border on all sides. Allow for a ½" non-bleed border on all other sizes. There are no art charges for orders with approved digital art. Add \$51.00(C) for artwork that does not meet specifications.

See Appendix A for complete art information.

Fold-Over Posters are supplied with scoring so you simply fold, staple, and slide over the frames.







**22" x 28"** (Folds to 22" x 14") Use with No. 225 Wire Frame





**28" x 44"** (Folds to 28" x 22") Use with No. 229 Wire Frame



**11" x 28"** (Folds to 11" x 14" vertical format only) Use with No. 242 Wire Frame

2500

Frames

 50
 100
 250
 500
 1000
 1500

 8.14
 5.06
 2.71
 1.95
 1.29
 1.16

 4
 66
 12
 23
 6.87
 4.87
 3.39
 3.09



Please identify repeat orders.

No. 299 Fold-Over Posters

Prices subject to change.

MSRP shown, 4B-2C-D



**18" x 24"** (Folds to 18" x 12") Use with No. 244 Wire Frame

#### **Steel Wire Sign Frames**

#### Material

Steel wire frames are reusable, but over time they may be subject to damage from rust or high winds.

#### **Production Time**

Frames ordered with posters will ship at the same time as the posters, unless specified otherwise. Frames ordered by themselves ship in approximately 1 working day.

All frames must be ordered in multiples of 50.



**IGNS & BANNER** 





| Item No. | Size           | Number of<br>Grommets | Folded<br>Edges |
|----------|----------------|-----------------------|-----------------|
| No. 1166 | 3 ft. x 2 ft.  | 4                     | No