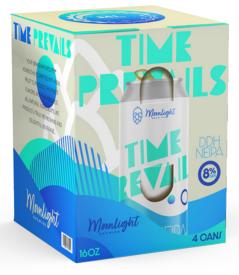

PROCESS

18 pt. White C1S Wet Strength Paperboard

- Recycled paperboard designed to meet the demands of cold and wet environments. It's also recyclable.
- Printed side is white, opposite side is kraft brown (unbleached).
- Coated with a gloss aqueous coating. Matte coating available upon request.

**Production Time** Approximately 5 working days.

Color Match Not available.

**Copy Changes** Add \$46.00(E) per each change. See Appendix B for additional information.

#### **Art Preparation**

There are no art charges for orders with approved digital art. Add \$51.00(C) for artwork that does not meet specifications. See Appendix A for complete information.



No. 83805 4-pack 12 oz Slim Can Boxes (POSE) 6.25" x 4.6" x 4.6"



No. 83807 4-pack 12 oz Slim Can Boxes (AB) 6.25" x 4.6" x 4.6"



No. 83809 4-pack 16 oz Can Boxes (AB) 5.25" x 5.25" x 6.25"



No. 83806 4-pack 12 oz Can Boxes (AB) 5.19" x 5.19" x 4.85"

#### How to decide?

Auto-Bottom (AB) Beverage Boxes work well for manual can packing at craft breweries that do not have automatic filling operations.

**Partial Overlap Seal End (POSE)** boxes are the most economical option for larger breweries with canning lines and gluing machines.

#### Partial Overlap Seal End (POSE)



#### Auto-Bottom (AB)

Opens from one side that has a locking tab for easy filling.

Comes pre-glued, snaps in to place when unfolded.

#### m (AB) one side sking tab g. Jlued, Jace when

| 0 | Beverage Boxes |         |                                    | 50      | 125  | 250  | 500  | 1000 | 1500 | 2500 | 5000 | 10,000 |
|---|---------------