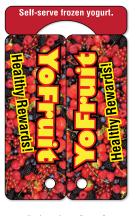

## Custom Square-Cut Decals

Something as simple as a Custom Square-Cut Decal can make all the difference for your brand or event. Ideal for indoor and outdoor use.

> Outdoor DURABLE

# Custom Die-Cut Decals

Looking to stand out? Custom Die-Cut Decals can be printed in any shape or size to promote your message, indoors and out.