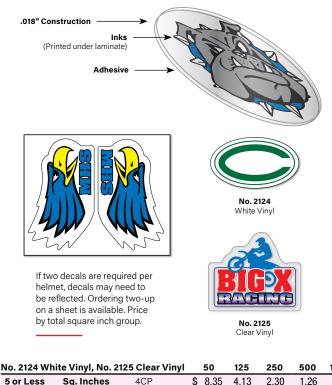

| .685 | .369       | .195 |
| 11 - 17<br>Sq. Inches | One Color        | \$ 8.15    | 3.46         | 1.96 | 1.26       | .878 |
|                       | Each Add'l Color | \$ 3.35    | 1.39         | .749 | .439       | .225 |
| 18 - 28               | One Color        | \$ 8.69    | 3.89         | 2.25 | 1.52       | 1.06 |
| Sq. Inches            | Each Add'l Color | \$ 3.41    | 1.47         | .754 | .454       | .235 |
| 29 - 41               | One Color        | \$ 9.00    | 4.08         | 2.53 | 1.77       | 1.24 |
| Sq. Inches            | Each Add'l Color | \$ 3.82    | 1.56         | .832 | .474       | .249 |
| Please identify       | repeat orders.   | Prices sul | bject to cha | nge. | MSRP shown |      |

### Prices subject to change.

### **Premium Helmet Decals**



| No. 2124  | lo. 2124 White Vinyl, No. 2125 Clear Vinyl |          | 50          | 125    | 250          | 500  | 1000    |
|-----------|--------------------------------------------|----------|-------------|--------|--------------|------|---------|
| 5 or Les  | s Sq. Inches                               | 4CP      | \$ 8.35     | 4.13   | 2.30         | 1.26 | .825    |
| 6 - 10    | Sq. Inches                                 | 4CP      | \$10.33     | 4.38   | 2.46         | 1.42 | .924    |
| 11 - 17   | Sq. Inches                                 | 4CP      | \$11.05     | 4.62   | 2.62         | 1.65 | 1.05    |
| 18 - 28   | Sq. Inches                                 | 4CP      | \$11.67     | 5.12   | 2.89         | 2.20 | 2.07    |
| Please id | entify repeat orders.