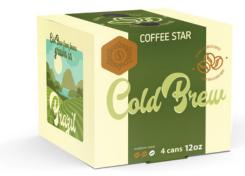

paperboard designed to meet the demands of cold and wet environments. It's also recyclable.
- Printed side is white, opposite side is kraft brown (unbleached).
- Coated with a gloss aqueous coating. Matte coating available upon request.

**Production Time** Approximately 5 working days.

Color Match Not available.

**Copy Changes** Add \$46.00(E) per each change. See Appendix B for additional information.

#### **Art Preparation**

There are no art charges for orders with approved digital art. Add \$51.00(C) for artwork that does not meet specifications. See Appendix A for complete information.



No. 83805 4-pack 12 oz Slim Can Boxes (POSE) 6.25" x 4.6" x 4.6"



No. 83807 4-pack 12 oz Slim Can Boxes (AB) 6.25" x 4.6" x 4.6"



No. 83809 4-pack 16 oz Can Boxes (AB) 5.25" x 5.25" x 6.25"



No. 83806 4-pack 12 oz Can Boxes (AB) 5.19" x 5.19" x 4.85"

#### How to decide?

Auto-Bottom (AB) Beverage Boxes work well for manual can packing at craft breweries that do not have automatic filling operations.

**Partial Overlap Seal End (POSE)** boxes are the most economical option for larger breweries with canning lines and gluing machines.

#### Partial Overlap Seal End (POSE)



#### Auto-Bottom (AB)

Opens from one side that has a locking tab for easy filling.

Comes pre-glued, snaps in to place when unfolded.

#### m (AB) one side sking tab g. Jlued, Jace when

| 0 | Beverage Boxes |         |                                    | 50      | 125  | 250  | 500  | 1000 | 1500 | 2500 | 5000 | 10,000 |
|---|----------------|---------|------------------------------------|---------|----