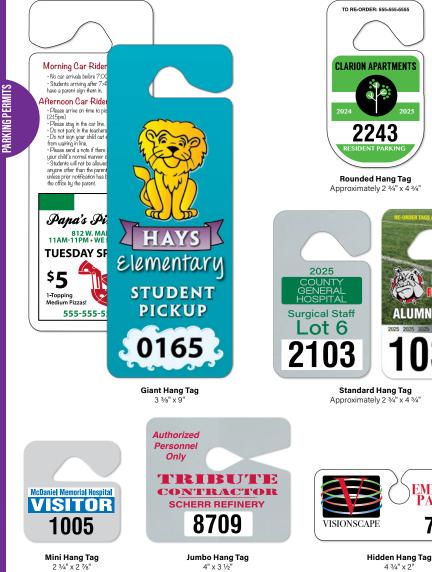

| AUTOMOTIVE           | 80-88    |
|----------------------|----------|
| License Plates       | 80-81    |
| Pro-Cut Vinyl Decals | 35 82-85 |

| PARKING PERMITS          | 89-92 |
|--------------------------|-------|
| Window Parking Permits   |       |
| Hang Tag Parking Permits | 90-91 |