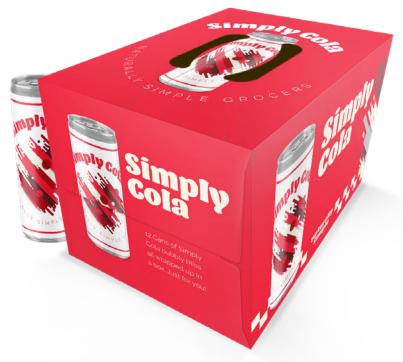

| <b>CANOPY TENTS</b>                | 58-59 |
|------------------------------------|-------|
| Canopy Tents, Flags, & Accessories | 58-59 |

| POINT OF PURCHASE | 60-79 |
|-------------------|-------|
| Floor Decals      | 60-61 |
| Brewery Items     | 64-72 |
| Packaging Tape    | 73    |
| Folding Cartons   | 74-79 |