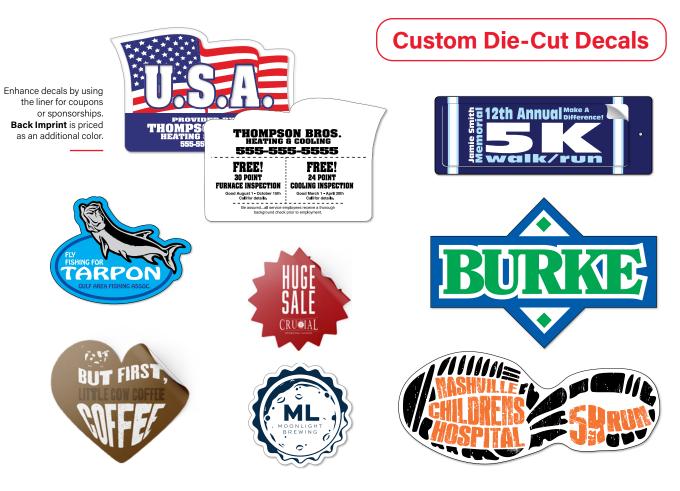

# Custom Die-Cut Decals

Looking to stand out? Custom Die-Cut Decals can be printed in any shape or size to promote your message, indoors and out.

### Outdoor DURABLE

### Material

**DECALS & CLINGS** 

Indoor or Outdoor Use No. 488D White Vinyl // No. 498D Yellow Vinyl No. 684D Clear Polyester (Face) // No. 688D Clear Polyester (Back)

Adhesive Permanent, pressure-sensitive