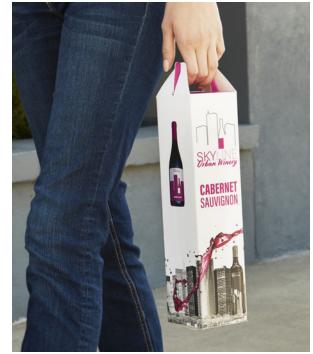

|
| Please ide  | ntify repeat or | ders.                      | Prices  | subject to | o change. |      |      | M    | ISRP sho | <i>wn.</i> 7A-B |

PROCESS

#### Material

White C1S SBS Paperboard 16 pt. // 18 pt.

- Recyclable material that is an eco-friendly alternative to plastic and Styrofoam.
- Flood coated with a gloss aqueous coating. Matte coating available upon request.

#### **Production Time**

Approximately 5 working days.

**Color Match** 

Not available.

#### **Copy Changes**

Add \$46.00(E) per each change. See Appendix B for additional information.

#### **Art Preparation**

There are no art charges for orders with approved digital art. Add \$51.00(C) for artwork that does not meet specifications. See Appendix A for complete information.

77

# **Handle-Top Boxes**





Handle-Top or "Gable" Boxes enhance product packaging on store shelves, create unique gift campaigns, or can be used for restaurant take-out boxes (food should be wrapped). These are easy to assemble and load, and have an auto-bottom base.



#### Material

White C1S SBS Paperboard 18 pt.

- Recyclable material that is an eco-friendly alternative to plastic and Styrofoam.
- Flood coated with a gloss aqueous coating. Matte coating available upon request.

#### **Production Time**

Approximately 5 working days.

**Color Match** Not available.

#### **Copy Changes**

Add \$46.00(E) per each change. See Appendix B for additional information.

#### **Art Preparation**

There are no art charges for orders with approved digital art. Add \$51.00(C) for artwork that does not meet specifications.