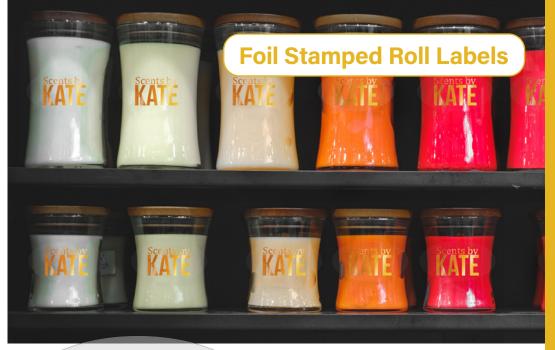

.00                     |
| 3.25                       | 1.5                        | 4.88                      |
| 3.5                        | 2                          | 7.00                      |
| 4                          | 1.5                        | 6.00                      |
| 4                          | 2.5                        | 10.00                     |
| 4                          | 3                          | 12.00                     |
| 4                          | 3.5                        | 14.00                     |
| :                          | Square Sizes               | 6                         |
| 1                          | 1                          | 1.00                      |

| 1 | 1 | 1.00 |
|---|---|------|
| 2 | 2 | 4.00 |
| 3 | 3 | 9.00 |



Material **Standard Papers** 

**Foil Papers** 

BOPP

White Gloss // Recycled White Gloss

· For best results, fine detail and small copy

production facility. Contact us for pricing and availability for specific rewind requirements. · If either dimension exceeds 8", please contact

· Quantity per roll is determined by our

Material color changes are available at no additional charge. Changes must be in multiples

There are no art charges for orders with approved

of the minimum quantity shown.

See Appendix A for complete art information.

Silver Matte // Gold Matte

White BOPP // Clear BOPP Standard foil color selections are

listed below.

us for pricing.

**Production Time** 

**Color Match** Not available. **Copy Changes** Not available. **Stock Changes** 

**Art Preparation** 

di