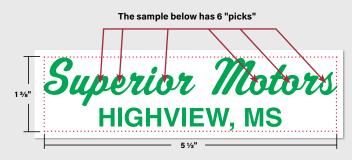

### **Digital Outdoor Decals**

Minimum size is 1/2" x 1/2".

**DECALS & CLINGS** 

To determine Sq. Inches: Multiply the width (in.) by the height (in.) of the decal itself. Example: 5.625 in. x 4.625 in. = 26.016 in.<sup>2</sup>

5 5/8

| No. 3521 - 3                                         | 3523       |                 | 10      | 25   | 50   | 125     |
|------------------------------------------------------|------------|-----------------|---------|------|------|---------|
| 5 or Less                                            | Sq. Inches | 4-Color Process | \$ 2.86 | 1.92 | 1.74 | 1.57    |
| 6 - 10                                               | Sq. Inches | 4-Color Process | \$ 3.32 | 2.21 | 2.06 | 1.92    |
| 11 - 17                                              | Sq. Inches | 4-Color Process | \$ 6.12 | 4.08 | 3.84 | 2.96    |
| 18 - 28                                              | Sq. Inches | 4-Color Process | \$ 7.54 | 5.03 | 4.52 | 3.40    |
| 29 - 41                                              | Sq. Inches | 4-Color Process | \$ 8.60 | 5.73 | 5.36 | 4.15    |
| 42 - 56                                              | Sq. Inches | 4-Color Process | \$10.07 | 6.71 | 6.21 | 4.76    |
| 57 - 73                                              | Sq. Inches | 4-Color Process | \$11.55 | 7.69 | 6.81 | 5.09    |
| 74 - 93                                              | Sq. Inches | 4-Color Process | \$13.28 | 8.86 | 7.49 | 5.46    |
| Please identify repeat orders Prices subject to chan |            |                 |         | nae  | MSRP | shown 4 |