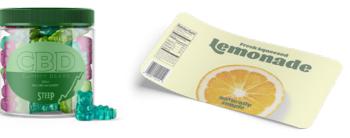

Turn ideas into reality when you create Full-Color Outdoor Decals suitable for all kinds of marketing and branding possibilities.

### **Digital Outdoor Decals**

Minimum size is 1/2" x 1/2".

**DECALS & CLINGS** 

To determine Sq. Inches: Multiply the width (in.) by the height (in.) of the decal itself. Example: 5.625 in. x 4.625 in. = 26.016 in.<sup>2</sup>