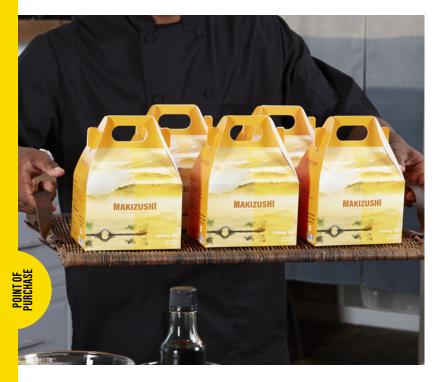

|
| Please ide  | ntify repeat or | ders.                      | Prices  | subject to | o change. |      |      | M    | ISRP sho | <i>wn.</i> 7A-B |

PROCESS

#### Material

White C1S SBS Paperboard 16 pt. // 18 pt.

- Recyclable material that is an eco-friendly alternative to plastic and Styrofoam.
- Flood coated with a gloss aqueous coating. Matte coating available upon request.

#### **Production Time**

Approximately 5 working days.

**Color Match** 

Not available.

#### **Copy Changes**

Add \$46.00(E) per each change. See Appendix B for additional information.

#### **Art Preparation**

There are no art charges for orders with approved digital art. Add \$51.00(C) for artwork that does not meet specifications. See Appendix A for complete information.

77

# **Handle-Top Boxes**





Handle-Top or "Gable" Boxes enhance product packaging on store shelves, create unique gift campaigns, or can be used for restaurant take-out boxes (food should be wrapped). These are easy to assemble and load, and have an auto-bottom base.



#### Material

White C1S SBS Paperboard 18 pt.

- Recyclable material that is an eco-friendly alternative to plastic and Styrofoam.
- Flood coated with a gloss aqueous coating. Matte coating available upon request.

#### **Production Time**

Approximately 5 working days.

**Color Match** Not available.

#### **Copy Changes**

Add \$46.00(E) per each change. See Appendix B for additional information.

#### **Art Preparation**

There are no art charges for orders with approved digital art. Add \$51.00(C) for artwork that does not meet specifications