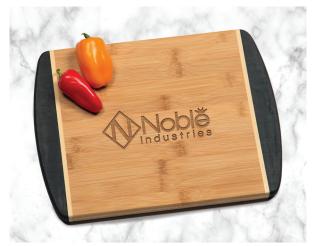

Hilton Hiball 07-088 \$10₀

Foster Hiball 07-090 \$10c

 Image: Constraint of the second se

Simply Red Wine 26-044 \$8.50℃

Roly Poly Iced Beverage 07-311 \$10°

www.sterlingcutglassawards.com

sales@sterlingcutglass.com