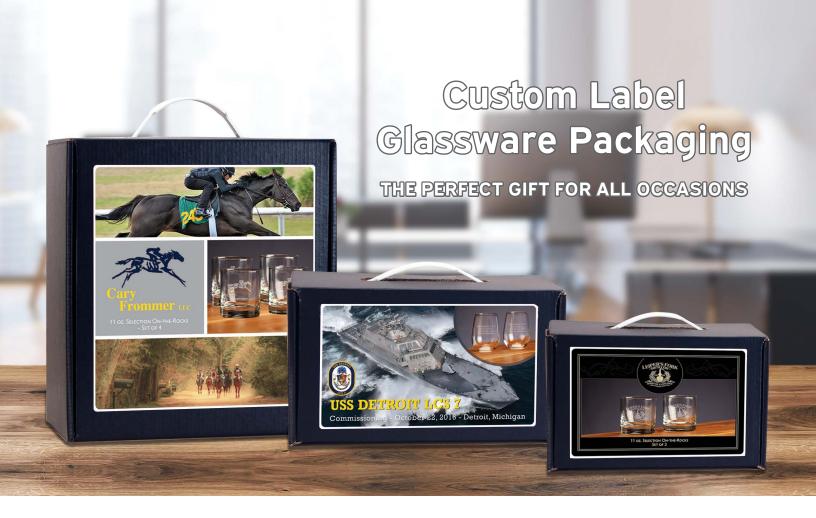

## Easy to Order: Select your glass | Choose your style | Submit logo & copy

- $\cdot\,$  Wide selection available in sets of 2
- $\cdot\,$  Limited selection available in sets of 4\*
- · Some items not available for carryout
- Full color label in your choice of 4 styles, picturing your logo, text and event\*\*
- Stackable box with pop-up handle

## select a barware or stemware style:

For 12-99 sets, add \$4.25 (g)/set to set list price For 100-249 sets, add \$3.75 (g)/set to set list price For 250+ sets, add \$3.10 (g)/set to set list price

\*certain items unavailable \*\*PMS/Spot Color matching unavailable on labels