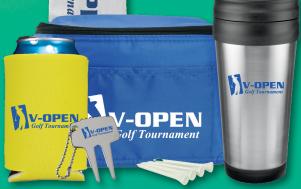

# **BUNDLES/GIFT SETS**

Bundles and Gift Sets are a great way to package many items together to highlight your brand(s). With over 25 themed sets it is easy to find one that works for your next event. Need a custom configured set? That is easy, just ask us!