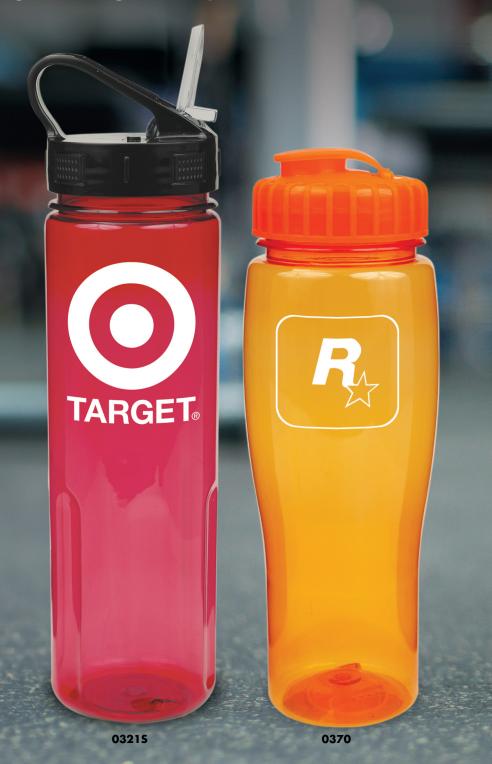

# 4 Location Imprint One Low Price!

We have over 20 bottle and cap combinations that offer four imprint locations with just one set up. More messaging and branding power for you with no hidden extra charges.

#### **Choose Your Lid Style & Color!**

#### **Push Pull Lid**

**Solid Colors:** white, black, red, royal blue, yellow, pink, granite, neon green

**Translucent Colors:** clear, red, blue, green, aqua, orange, purple

#### Flip Top Lid

**Solid Colors:** white, black, red, royal blue, navy, neon green

**Translucent Colors:** clear, smoke, red, blue, green, yellow, aqua, orange, purple

#### **Sport Sip Lid**

**Solid Colors:** white, black, red, royal blue Available with straw

See our website for lid options for each bottle. www.keystoneline.com