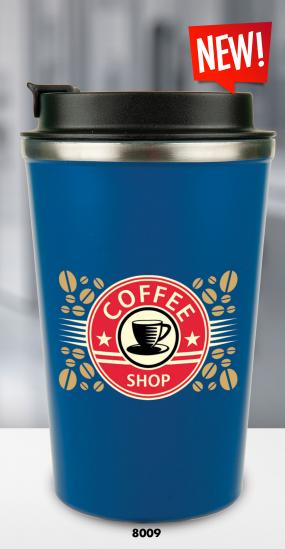

# FOUR COLOR PROCESS DRINKWARE

Have a message that needs to be shown in full color? Keystone has many options for you to choose from that offer our optional full color imprinting.

# FOUR COLOR PROCESS DRINKWARE

8006FCP 8001