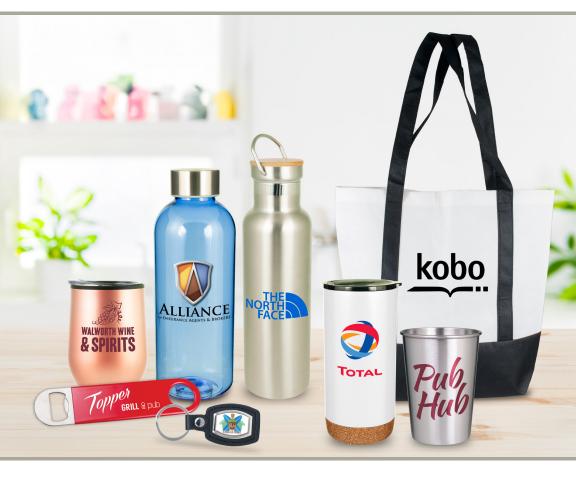

## **SPORT BOTTLES**

See all product details and options at www.keystoneline.com.

With a wide variety of styles, sizes and colors, Keystone has the right bottle for you. We focus on stylish designs and simple functionality....all at great values.

Our bottles are Reusable, Refillable, Recyclable and Responsible. You can feel good about your brand when you place it on a Keystone bottle.

REUSABLE REFILLABLE RECYCLABLE RESPONSIBLE

0232

#### PREMIUM BOTTLES

Upgrade your branding impact with our premium weight PET and Tritan Bottle Styles. Many of our styles are available with optional digital full color printing.

#### **TOTE BAGS**

**TB113** 

TB112

#### **RPET**

Keystone's rPET totes are made from recycled water bottles. They are sturdy, stylish and a great value. You can feel good when you put your brand on our rPET totes.