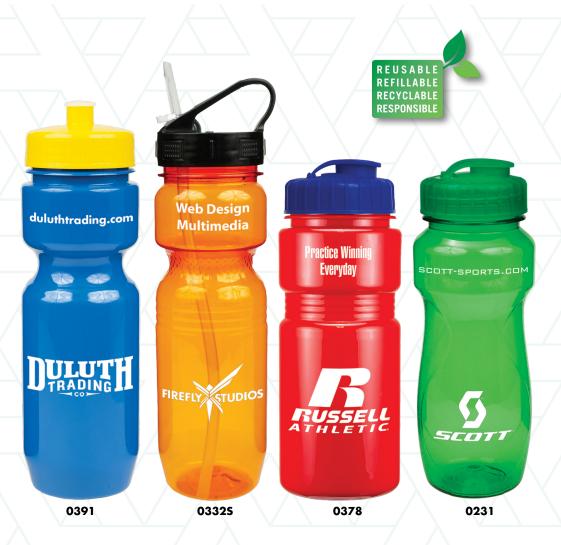

## **SPORT BOTTLES**

See all product details and options at www.keystoneline.com.

With a wide variety of styles, sizes and colors, Keystone has the right bottle for you. We focus on stylish designs and simple functionality....all at great values.

Our bottles are Reusable, Refillable, Recyclable and Responsible. You can feel good about your brand when you place it on a Keystone bottle.

REUSABLE REFILLABLE RECYCLABLE RESPONSIBLE

0232