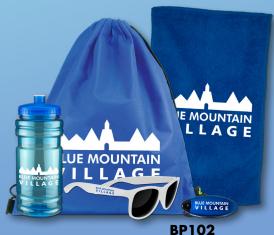

# **BUNDLES/GIFT SETS**

Bundles and Gift Sets are a great way to package many items together to highlight your brand(s). With over 25 themed sets it is easy to find one that works for your next event. Need a custom configured set? That is easy, just ask us!