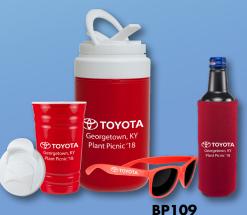

# **BUNDLES/GIFT SETS**

Bundles and Gift Sets are a great way to package many items together to highlight your brand(s). With over 25 themed sets it is easy to find one that works for your next event. Need a custom configured set? That is easy, just ask us!