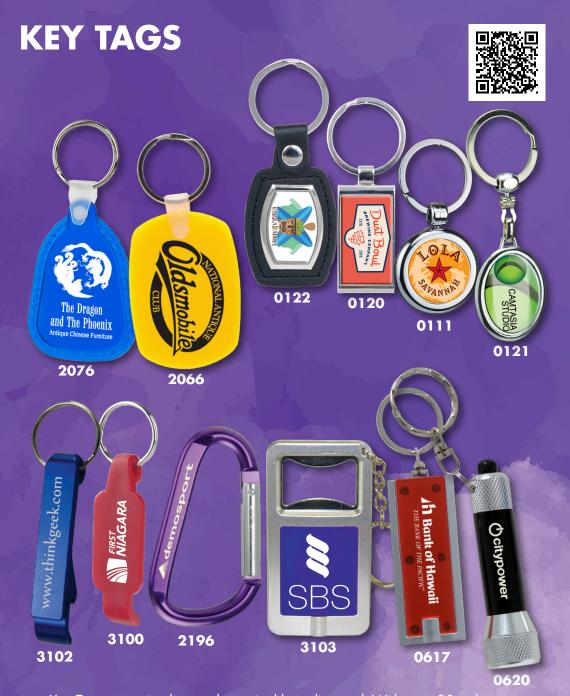

#### **HAND FANS**

FS113-4

FW108-4

38

See all product details and options at www.keystoneline.com.

Key Tags are a timeless and practical branding tool. With over 30 styles to fit every budget and application, Keystone is a perfect choice. Visit www.keystoneline.com/catalog/key-tags to find the right one for you.