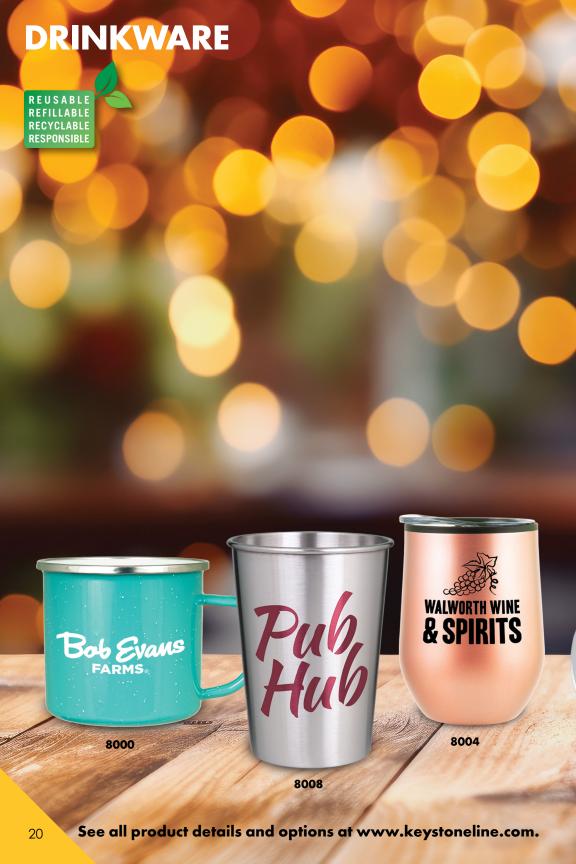

We are pleased to offer an extensive variety of products that are refillable, reusable and recyclable. Several of our new products are made from recycled materials and we continue to expand our offerings in this category. You can feel good when you place your brand on a Keystone Line product.

Our bottles are Reusable, Refillable, Recyclable and Responsible. You can feel good about your brand when you place it on a Keystone bottle.

REUSABLE REFILLABLE RECYCLABLE RESPONSIBLE

0232