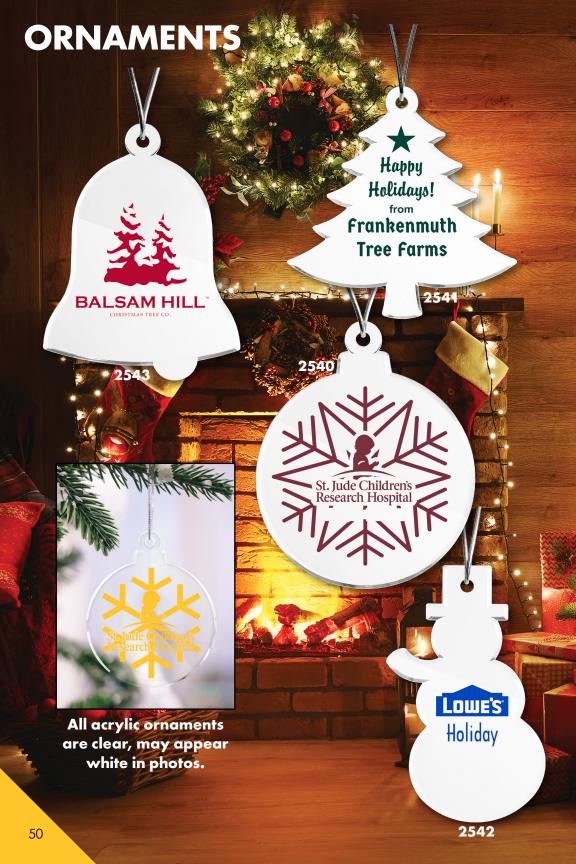

# What's Inside

| Made in the USA              | 5  |
|------------------------------|----|
| New Items                    | 6  |
| Megadeals                    | 7  |
| 4 Location Sports Bottles    | 8  |
| Sports Bottles               | 10 |
| Premium Bottles              | 12 |
| Four Color Process Drinkware | 14 |
| Drinkware                    | 18 |
| Coasters                     | 24 |
| Coolers                      | 26 |
| Barware                      | 27 |
| Outdoors & Sports            | 28 |
| Tote Bags                    | 32 |
| Badge Holders                | 35 |
| Office                       | 36 |
| Calendars                    | 37 |
| Hand Fans                    | 38 |
| Key Tags                     | 39 |
| Household Items              | 40 |
| Pets                         | 42 |
| Bundles & Gift Sets          | 43 |
| First Aid                    | 44 |
| Personal Care                | 46 |
| Tools                        | 47 |
| Travel                       | 48 |
| Automotive                   | 49 |
| Ornaments                    | 50 |