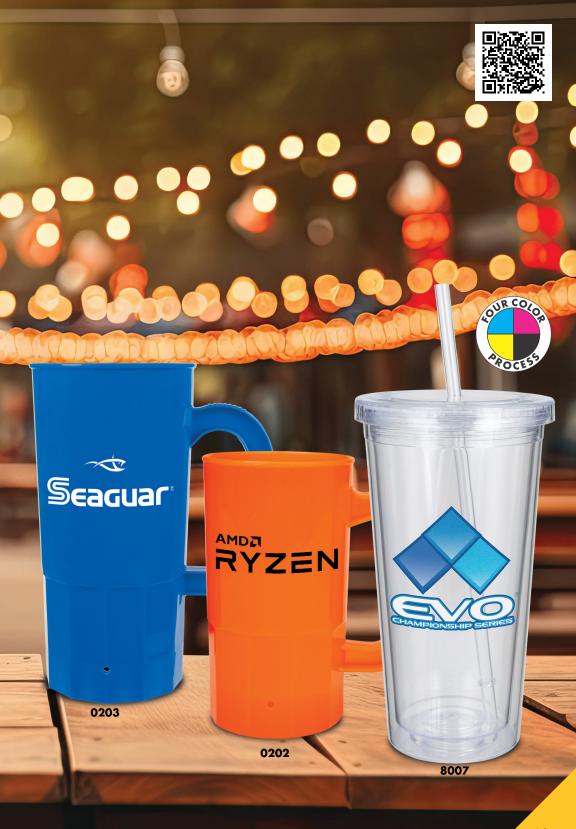

# FOUR COLOR PROCESS DRINKWARE

Have a message that needs to be shown in full color? Keystone has many options for you to choose from that offer our optional full color imprinting.