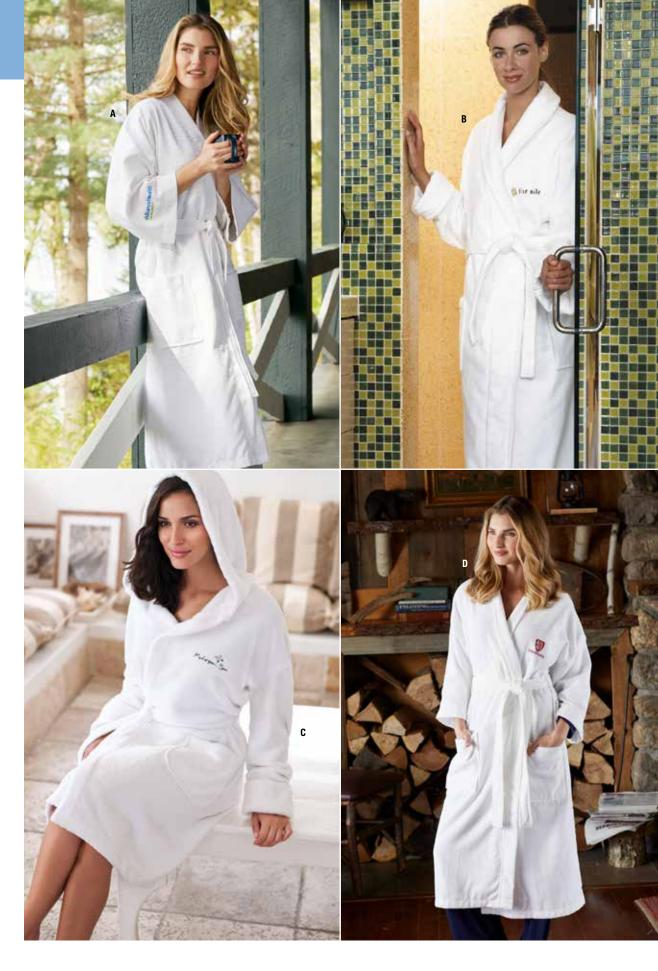

## ROBES

A. WAFFLE WEAVE ROBE FROM \$39 (r)

> CLICK HERE for more information

B. SHAWL COLLAR ROBE FROM \$86 (r)

> **CLICK** HERE for more information

C. HOODED CORAL FLEECE ROBE

FROM \$42 (r)

CLICK **HERE** for more information

D. KIMONO STYLE ROBE

FROM \$58 (r)

CLICK **HERE** for more information