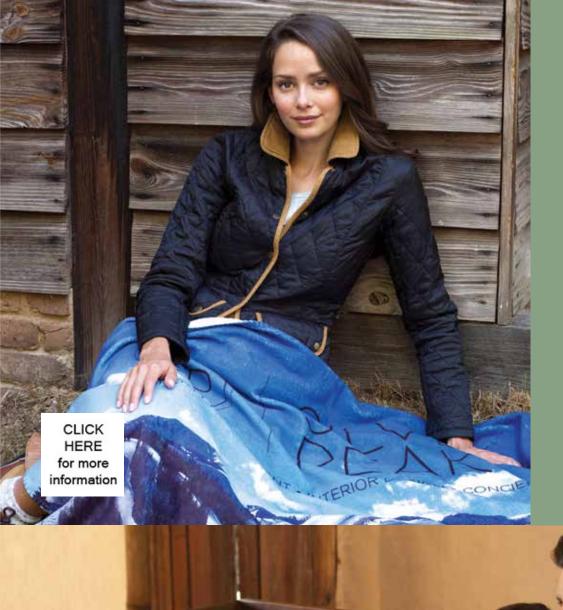

### SOMERSET COLORFUSION THROW BLANKET

50 BY 60

FROM \$37 (r)

## CAMBRIDGE CLASSIC COLORFUSION THROW BLANKET

~ LUXURY SIZE ~ 55 BY 60

FROM \$45 (r)