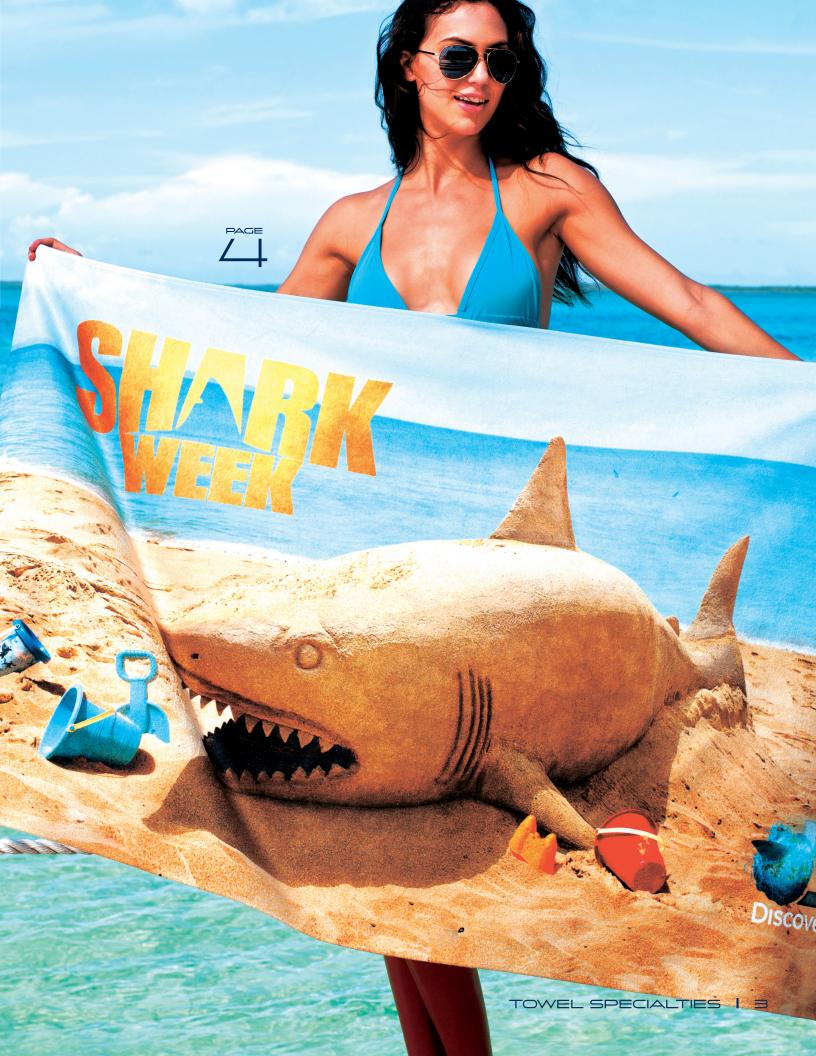

#### PREMIUM COLORFUSION BEACH TOWELS

RET.

Edge-to-edge designs. Select from three sizes.

FROM \$33 (r)

I COLORFUSION

4

- Jour

Click for details, inventory, price