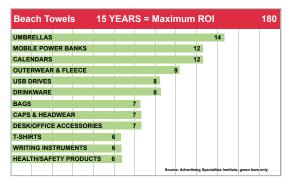

### BEACH TOWELS ARE ONE OF THE FASTEST-GROWING PROMOTIONAL PRODUCTS ON THE PLANET.

Statististics prove the explosive popularity of beach towels:

- Beach Towel sales increased by 60% from 2018 to 2022 (Source: ESP)
- Beach Towels were among the Top 10 industry searches in 2022, reaching as high as the
   #5 position in June (Source: Sage)
- Beach towels are one of the longest lasting promotional products available, as cited in the chart below.

Beach towels are one size fits all and have unisex appeal. Our research shows that the towels you buy now will last for years to come.