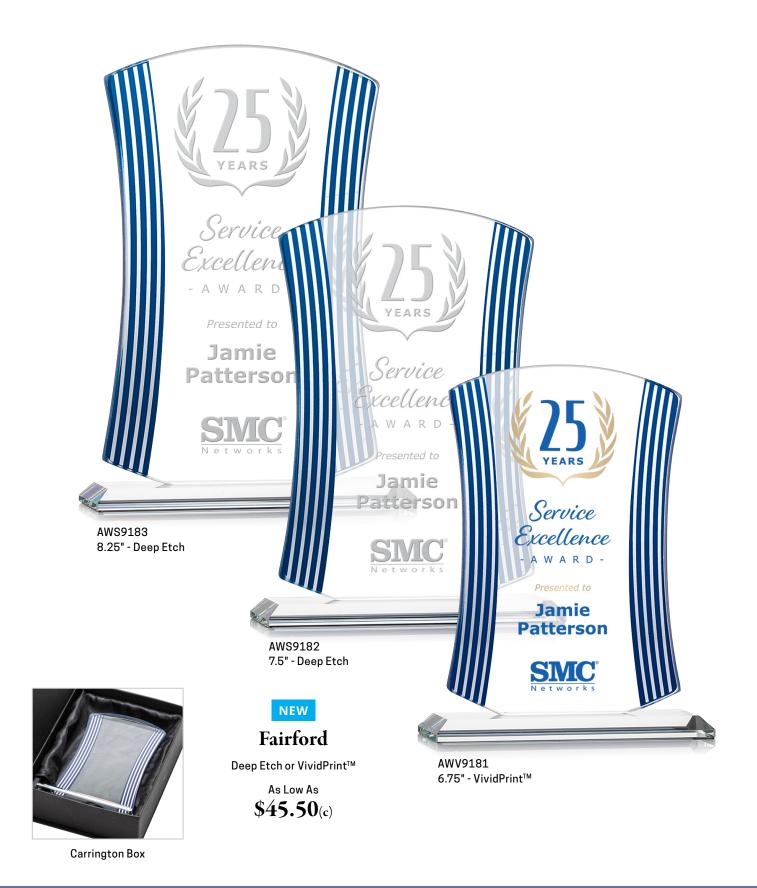

Box** 



Amber



Blue



Red



Green



Black



White

ALL NEW! Aluminum Base with Coloured Crystal Accents!





Deep Etch or VividPrint™ 6 Base Colour Options

As Low As \$207.50(c)















White Carrington Box

ALL NEW! Aluminum Base with Coloured Crystal Accents!





#### Valhalla

Deep Etch or VividPrint™ 6 Base Colour Options

As Low As \$213.50(c)



**Carrington Box** 



Amber



Blue



Red



Green



Black



White

ALL NEW! Aluminum Base with Coloured Crystal Accents!







Blue







Brushed Aluminum Base in 4 Metallic Colours

Reverse Mountain

Shown with

SEE THE NEWEST TRENDS IN CORPORATE RECOGNITION AT STREGISGRP.COM





VISIT STREGISGRP.COM FOR OUR FULL RANGE OF BUDGET BUSTING AWARDS





VISIT STREGISGRP.COM FOR OUR FULL RANGE OF BUDGET BUSTING AWARDS





VISIT STREGISGRP.COM FOR OUR FULL RANGE OF BUDGET BUSTING AWARDS







our mgron box





our mgron box

VISIT STREGISGRP.COM FOR OUR FULL RANGE OF BUDGET BUSTING AWARDS



See website for pricing.



## MINI DESKTOP AWARDS

Mini Crystal Desktop awards that will add a splash of glamour to your desk.

Available in Deep Etch or Full Colour VividPrint™.



SEE THE NEWEST TRENDS IN CORPORATE RECOGNITION AT STREGISGRP.COM



See website for Coloured Bases pricing.

ACRYLIC













VISIT STREGISGRP.COM FOR OUR FULL RANGE OF BUDGET BUSTING AWARDS

### R.S.OWENS CUSTOM AWARDS

Let our skilled craftspeople create an exceptional custom award for you; coveted not only for its amazing design but for its phenomenal quality.

#### **Contact us today!**

Phone: 1773-282-6000

Email: custom@rsowen