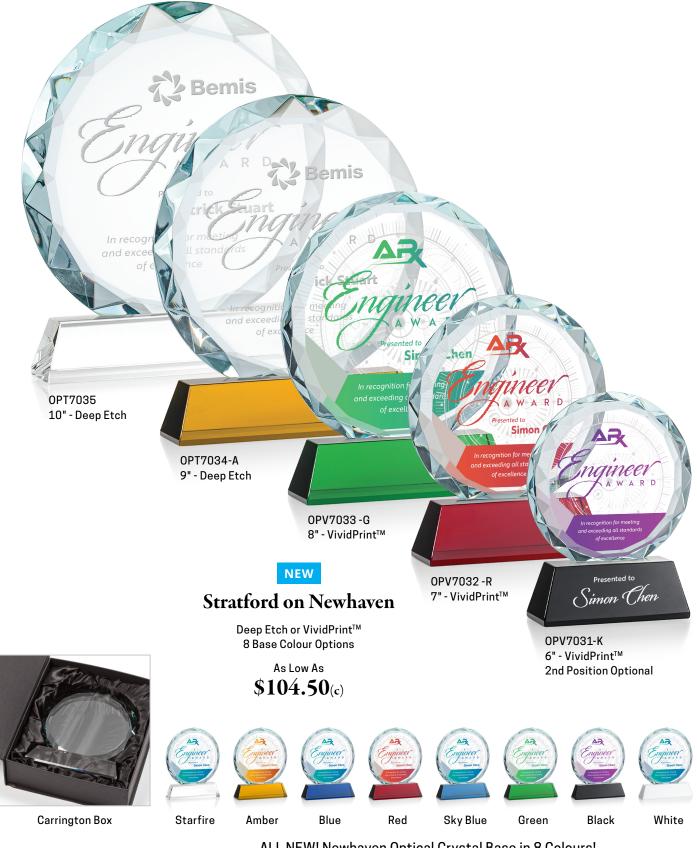

Blue

Red

Sky Blue

Green

Black

White

ALL NEW! Newhaven Optical Crystal Base in 8 Colours!

ALL NEW! Newhaven Optical Crystal Base in 8 Colours!