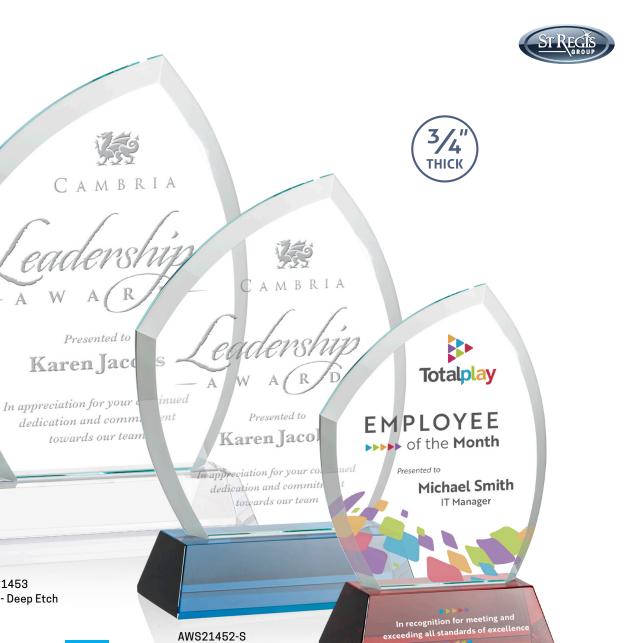

#### **Hand Deep Etch**

Trust the Experts. St Regis is the industry pioneer of hand deep Etching. The classic and elegant way of permanently inscribing your inspirational words right into the award.

#### VividPrint™

Our Award-Winning Full-Colour CMYK digital printing process will make your award POP with over 16 million Colours. The only limitation is your imagination.

Carrington Box

Birchmount Box

Birchmount Box with Optional Box Imprint

Deep Etch or VividPrint™ 8 Base Colour Options

152.50(c)

**Birchmount Box** 

Starfire

Amber

AWS21453 11.5" - Deep Etch

NEW

AWS21452-S 10" - Deep Etch