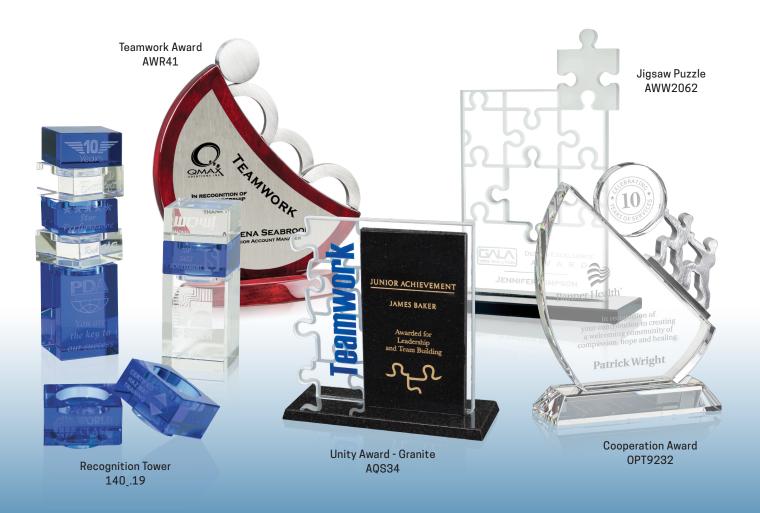

# TEAMWORK AWARDS

# Teamwork Makes the Dream Work!

Recognize your star team with these creative and bold teamwork awards.

These incredible awards are a great way to reward excellence and create a positive team culture. Show your appreciation to your loyal and dedicated teams.

Visit our website to view our beautifully curated collection of Teamwork Awards.

3/4" THICK

In appreciation for your dedi outstanding sales ach

sent/ ripple

Thank you for your
hard work and contribution
to our growing team.
Keep up the outstanding
performance!