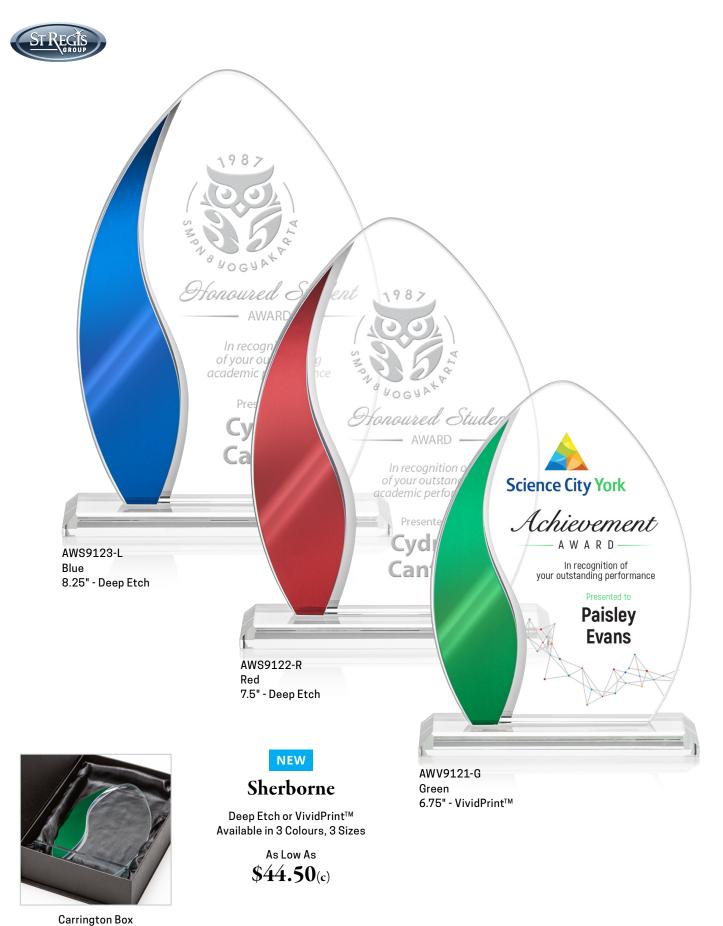

#### NEW

## **Harmony Flame**

Deep Etch or VividPrint™ 4 Base Colour Options

As Low As \$317.50(c)

Green

Black

Blue

**Carrington Box** 

Starfire