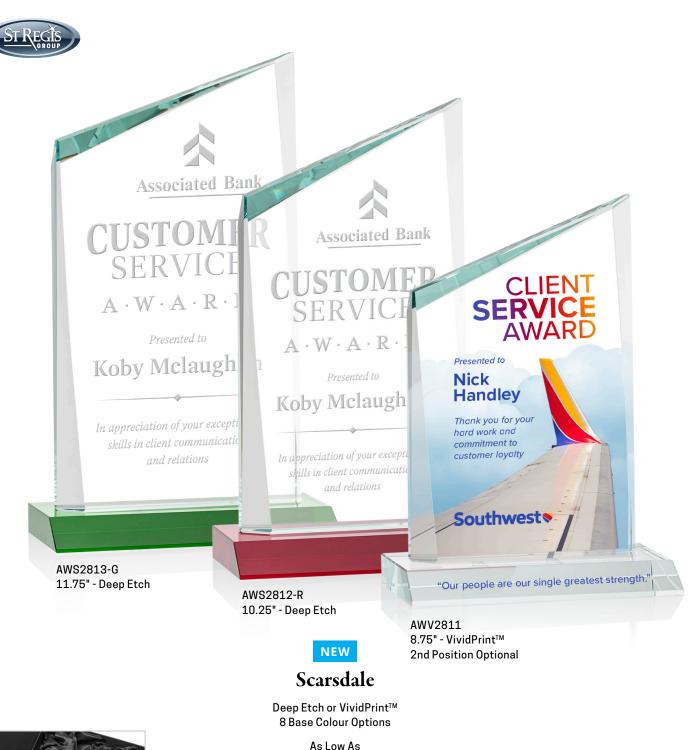

Carrington Box

Birchmount Box

Birchmount Box with Optional Box Imprint

Deep Etch or VividPrint™ 8 Base Colour Options

152.50(c)

**Birchmount Box** 

Starfire

Amber

Blue

Red

Sky Blue

Green

Black

White

ALL NEW! Newhaven Optical Crystal Base in 8 Colours!

ALL NEW! Newhaven Optical Crystal Base in 8 Colours!