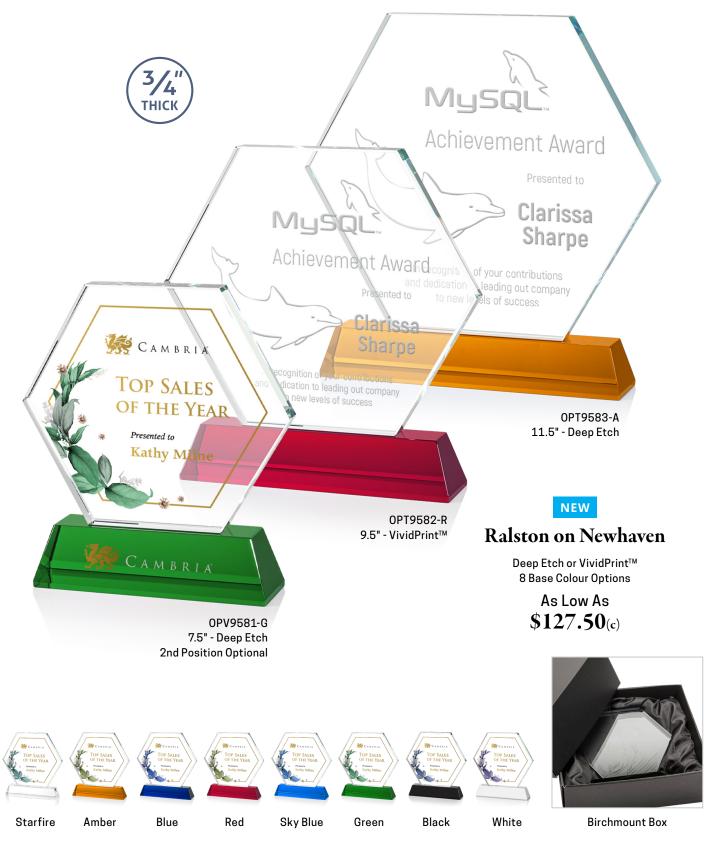

Brixton on Newhaven

Deep Etch or VividPrint™ 8 Base Colour Options

> As Low As \$176.50<sub>(c)</sub>



**Amber** 



Blue



Red











White **Carrington Box** 

ALL NEW! Newhaven Optical Crystal Base in 8 Colours!





OPV5403 12" - VividPrint™ 2nd Position Optional



OPT5403-K 12" - Deep Etch

#### NEW

## **Harmony Flame**

Deep Etch or VividPrint™ 4 Base Colour Options

As Low As \$317.50(c)



Green



Black



Blue



**Carrington Box** 



Starfire





OPT5403-G 12" - Deep Etch 2nd Position Optional









2nd Position Optional

NEW

# Romford Award on Base

Deep Etch or VividPrint™ 4 Base Colour Options

As Low As

\$218.50(c)



Clear



Blue



Green



Black



Birchmount Box

See website for pricing.





ALL NEW! Newhaven Optical Crystal Base in 8 Colours!





ALL NEW! Newhaven Optical Crystal Base in 8 Colours!







ALL NEW! Newhaven Optical Crystal Base in 8 Colours!





Honouring **Timothy Yang** 

In recognition of your innovative approach to developing IT solutions

OPT2903 12" - Deep Etch





Melanie Higgins

> 0PV2902 10" - VividPrint™



**Carrington Box** 

OPV2901 8" - VividPrint™

NEW

Presented to

Melanie

## **Rochester**

Available in VividPrint™ Please see website for pricing

As Low As

\$116.50(c)



# 3D CRYSTAL AWARDS!

Bring your awards to life with our 3D subsurface engraving. Using state-of-the art proprietary technology, we transform your ordinary 2D image into 3D to take your recognition program to new heights.









Carrington Box



\$103.50(c)

ACADEMIC FYCELLENCE FOR THE PROPERTY OF THE PR







ALL NEW Dou