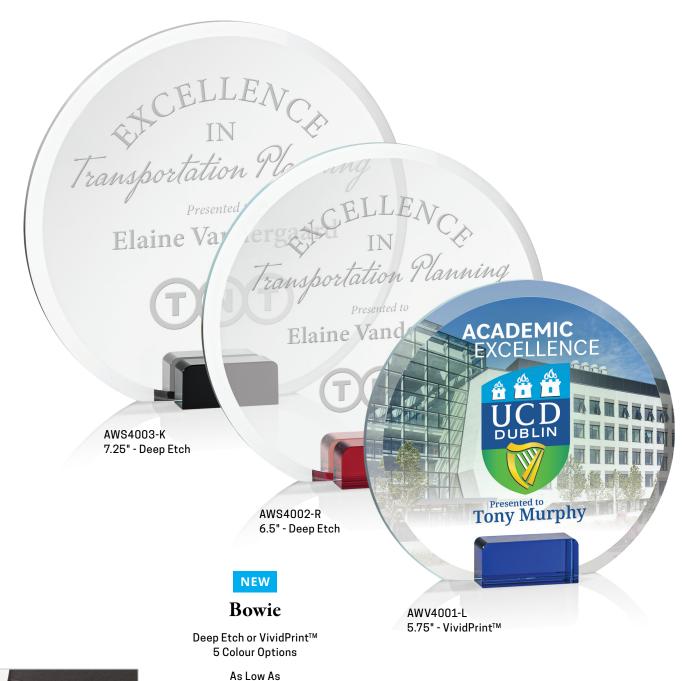

#### NEW

## **Harmony Flame**

Deep Etch or VividPrint™ 4 Base Colour Options

As Low As \$317.50(c)

Green

Black

Blue

**Carrington Box** 

Starfire