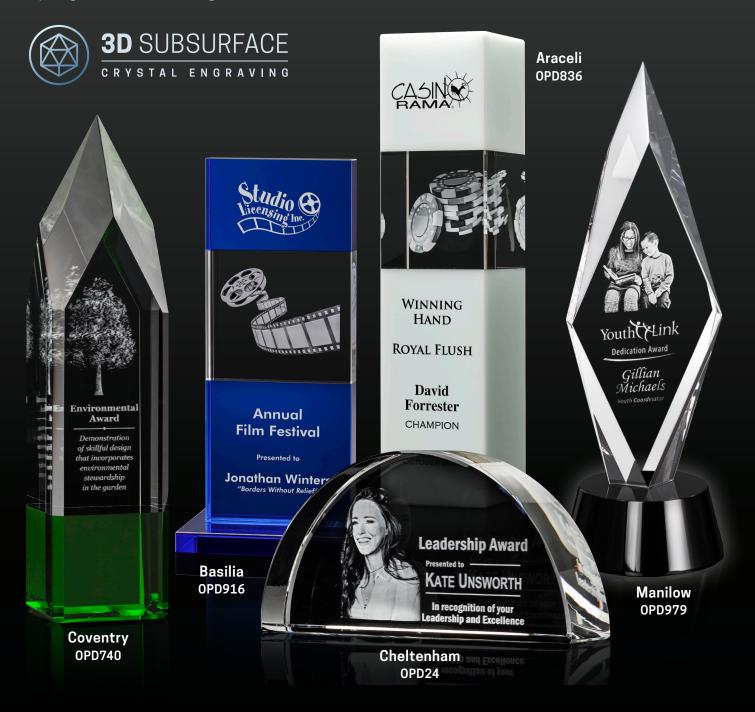

# 3D CRYSTAL AWARDS!

Bring your awards to life with our 3D subsurface engraving. Using state-of-the art proprietary technology, we transform your ordinary 2D image into 3D to take your recognition program to new heights.