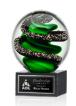

# Zodiac Art Glass Awards

Magnificent Striking Zodiac Art Glass Award features ribbons of emerald and glimmering black speckles. Mounted on your choice of 10 different bases for the perfect recognition piece to honor an inspiring achievement.

#### **AVAILABLE ON 10 DIFFERENT BASES**

Robson Base ARG2202-R Available in 3 Colours

Langport Base ARG2202-L Available in 3 Colours

Stowe Base ARG2202-S Available in 4 Sizes

Colverstone Base ARG2202-C Available in 3 Sizes

Paragon Base ARG2202-P Available in 3 Colours

Celestina Base ARG2202-CT

Square Marble ARG2202-MS

Tall Marble ARG2202-MT

Albion Base ARG2202-AB

Willshire Base ARG2202-WL

\$147.50(c)

**Carrington Box** 