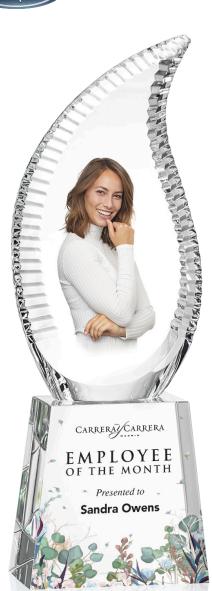

## **Harmony Flame**

Deep Etch or VividPrint™ 4 Base Colour Options

As Low As \$317.50(c)

Green

Black

Blue

**Carrington Box** 

Starfire

# 3D CRYSTAL AWARDS!

Bring your awards to life with our 3D subsurface engraving. Using state-of-the art proprietary technology, we transform your ordinary 2D image into 3D to take your recognition program to new heights.