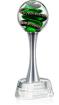

# Zodiac Art Glass Awards

Magnificent Striking Zodiac Art Glass Award features ribbons of emerald and glimmering black speckles. Mounted on your choice of 10 different bases for the perfect recognition piece to honor an inspiring achievement.

#### **AVAILABLE ON 10 DIFFERENT BASES**

Robson Base ARG2202-R Available in 3 Colours

Langport Base ARG2202-L Available in 3 Colours

Stowe Base ARG2202-S Available in 4 Sizes

Colverstone Base ARG2202-C Available in 3 Sizes

Paragon Base ARG2202-P Available in 3 Colours

Celestina Base ARG2202-CT

Square Marble ARG2202-MS

Tall Marble ARG2202-MT

Albion Base ARG2202-AB

Willshire Base ARG2202-WL

\$147.50(c)

**Carrington Box** 