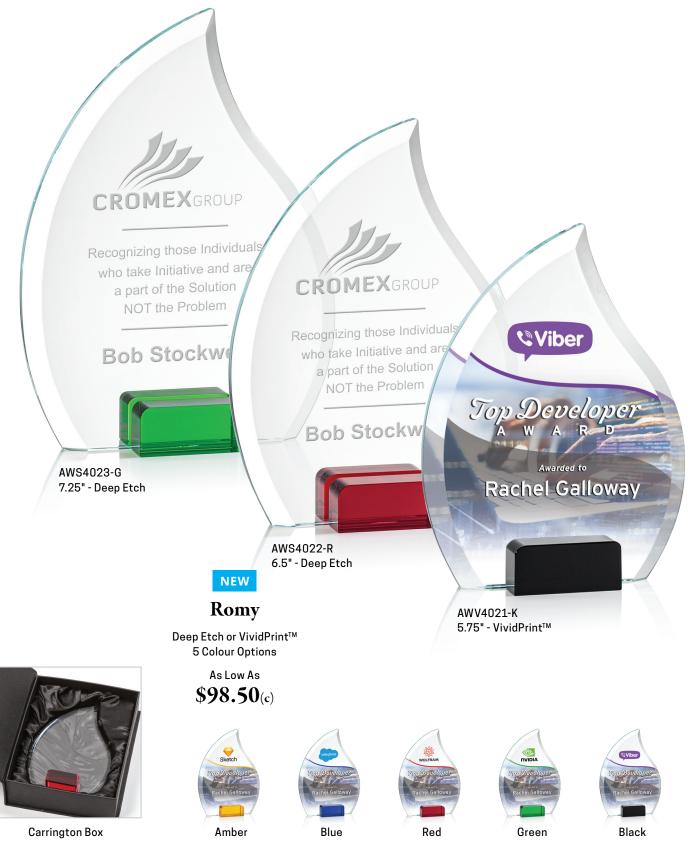

OPT5403-G 12" - Deep Etch 2nd Position Optional

2nd Position Optional

NEW

# Romford Award on Base

Deep Etch or VividPrint™ 4 Base Colour Options

As Low As

\$218.50(c)

Clear

Blue

Green

Black