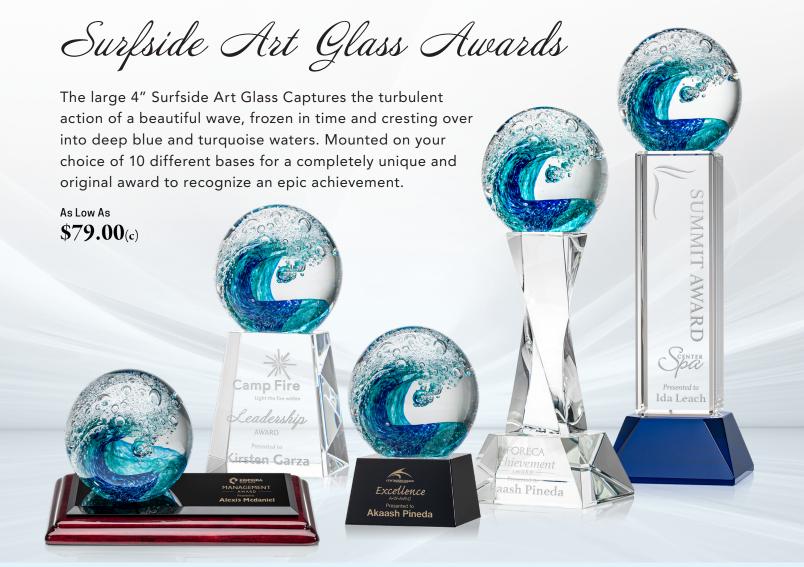

# Zodiac Art Glass Awards

Magnificent Striking Zodiac Art Glass Award features ribbons of emerald and glimmering black speckles. Mounted on your choice of 10 different bases for the perfect recognition piece to honor an inspiring achievement.

#### **AVAILABLE ON 10 DIFFERENT BASES**

Robson Base ARG2202-R Available in 3 Colours

Langport Base ARG2202-L Available in 3 Colours

Stowe Base ARG2202-S Available in 4 Sizes

Colverstone Base ARG2202-C Available in 3 Sizes

Paragon Base ARG2202-P Available in 3 Colours

Celestina Base ARG2202-CT

Square Marble ARG2202-MS

Tall Marble ARG2202-MT

Albion Base ARG2202-AB

Willshire Base ARG2202-WL

\$147.50(c)

**Carrington Box** 

Starfire

Amber

Blue

Red

Sky Blue

Green

Black

White

Front Mitered Crystal Base in Your Choice of 8 Colours!