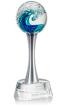

# Zodiac Art Glass Awards

Magnificent Striking Zodiac Art Glass Award features ribbons of emerald and glimmering black speckles. Mounted on your choice of 10 different bases for the perfect recognition piece to honor an inspiring achievement.