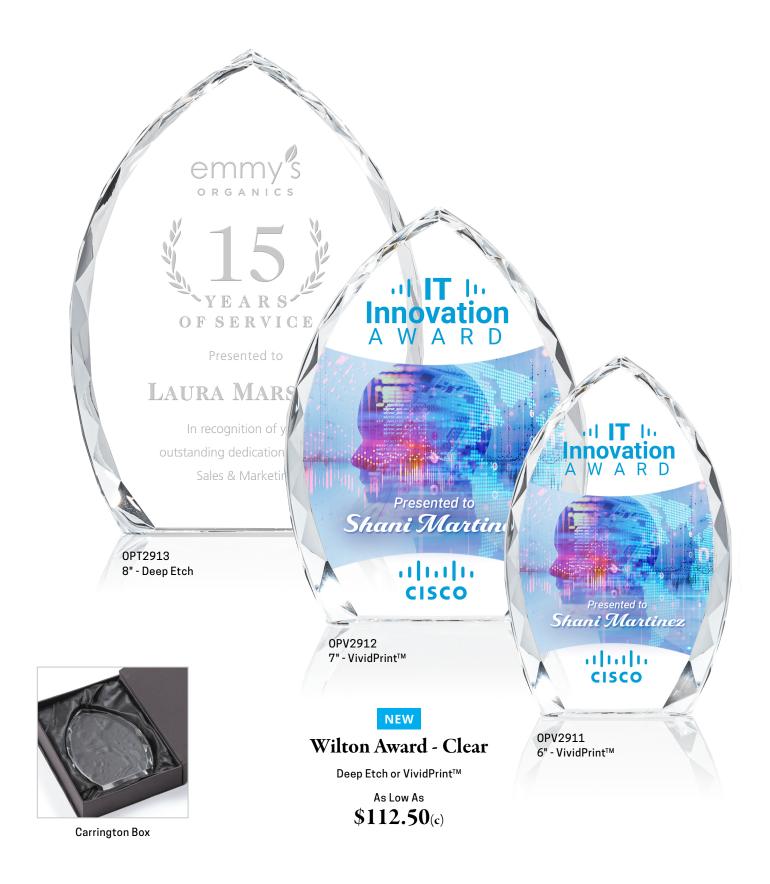

#### **Hand Deep Etch**

Trust the Experts. St Regis is the industry pioneer of hand deep Etching. The classic and elegant way of permanently inscribing your inspirational words right into the award.

#### VividPrint™

Our Award-Winning Full-Colour CMYK digital printing process will make your award POP with over 16 million Colours. The only limitation is your imagination.

#### **Industry Leading Presentation Packaging**

Presentation is Everything! St Regis understand the importance of making a big impact. That's why our awards are all packaged in black satin-lined premium presentation gift boxes. Enhance your Recognition Program with optional Box Imprinting!

Carrington Box

Birchmount Box

Birchmount Box with Optional Box Imprint

Deep Etch or VividPrint™ 8 Base Colour Options

152.50(c)

**Birchmount Box** 

Starfire

Amber