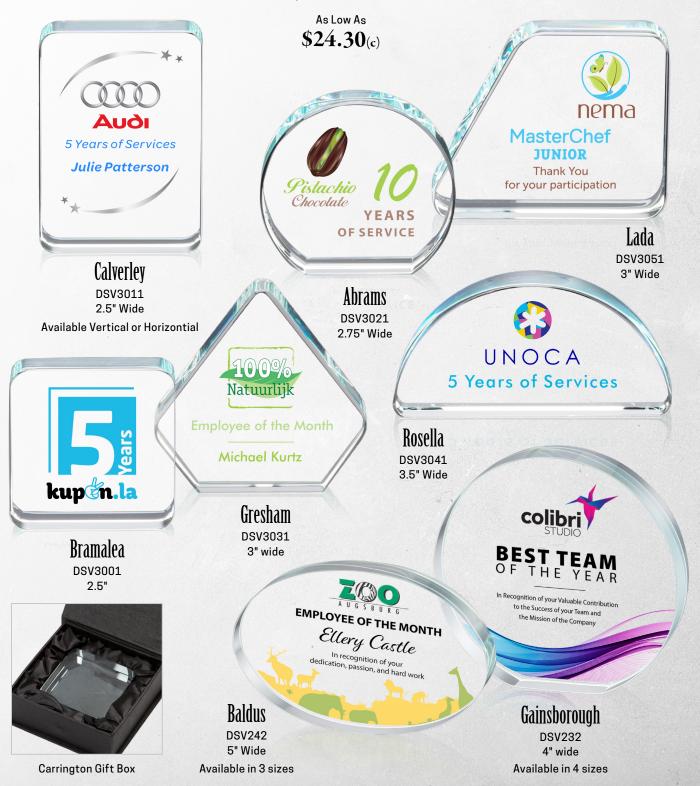

\$213.50(c)



**Carrington Box** 



Amber



Blue



Red



Green



Black



White

ALL NEW! Aluminum Base with Coloured Crystal Accents!







Blue







Brushed Aluminum Base in 4 Metallic Colours

Reverse Mountain

Shown with

SEE THE NEWEST TRENDS IN CORPORATE RECOGNITION AT STREGISGRP.COM





VISIT STREGISGRP.COM FOR OUR FULL RANGE OF BUDGET BUSTING AWARDS





VISIT STREGISGRP.COM FOR OUR FULL RANGE OF BUDGET BUSTING AWARDS





VISIT STREGISGRP.COM FOR OUR FULL RANGE OF BUDGET BUSTING AWARDS







our mgron box





our mgron box

VISIT STREGISGRP.COM FOR OUR FULL RANGE OF BUDGET BUSTING AWARDS



See website for pricing.



## MINI DESKTOP AWARDS

Mini Crystal Desktop awards that will add a splash of glamour to your desk.

Available in Deep Etch or Full Colour VividPrint™.



SEE THE NEWEST TRENDS IN CORPORATE RECOGNITION AT STREGISGRP.COM



See website for Coloured Bases pricing.

ACRYLIC













VISIT STREGISGRP.COM FOR OUR FULL RANGE OF BUDGET BUSTING AWARDS

### R.S.OWENS CUSTOM AWARDS

Let our skilled craftspeople create an exceptional custom award for you; coveted not only for its amazing design but for its phenomenal quality.

#### **Contact us today!**

Phone: 1773-282-6000

Email: custom@rsowens.com

Web: www.rsocustomawards.com











# CUSTOM AWARDS

Whether your organization is small or large, your budget mid-range or upscale, your needs one-of-kind or in the hundreds, we deliver on-time and on-budget.

#### **Contact us today!**

P: 1800-798-3115

E: custom@prestigeglass.com W: www.prestigeglass.com











stregisgrp.com