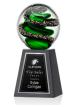

# Zodiac Art Glass Awards

Magnificent Striking Zodiac Art Glass Award features ribbons of emerald and glimmering black speckles. Mounted on your choice of 10 different bases for the perfect recognition piece to honor an inspiring achievement.

#### **AVAILABLE ON 10 DIFFERENT BASES**

Robson Base ARG2202-R Available in 3 Colours

Langport Base ARG2202-L Available in 3 Colours

Stowe Base ARG2202-S Available in 4 Sizes

Colverstone Base ARG2202-C Available in 3 Sizes

Paragon Base ARG2202-P Available in 3 Colours

Celestina Base ARG2202-CT

Square Marble ARG2202-MS

Tall Marble ARG2202-MT

Albion Base ARG2202-AB

Willshire Base ARG2202-WL

\$147.50(c)

**Carrington Box** 