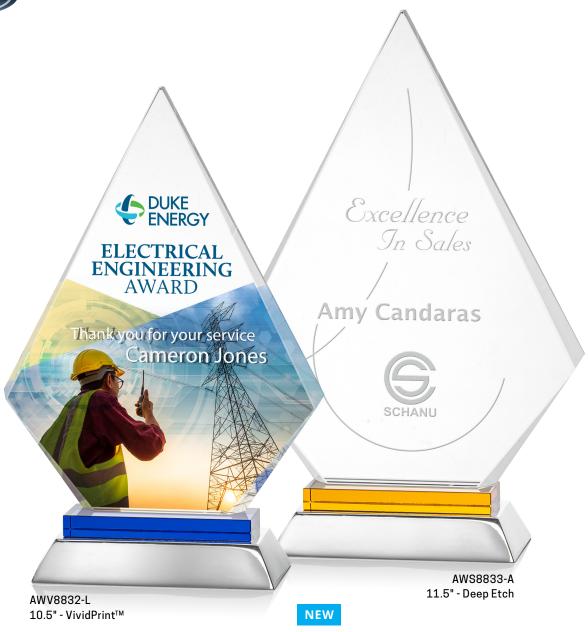

#### **Hand Deep Etch**

Trust the Experts. St Regis is the industry pioneer of hand deep Etching. The classic and elegant way of permanently inscribing your inspirational words right into the award.

#### VividPrint™

Our Award-Winning Full-Colour CMYK digital printing process will make your award POP with over 16 million Colours. The only limitation is your imagination.