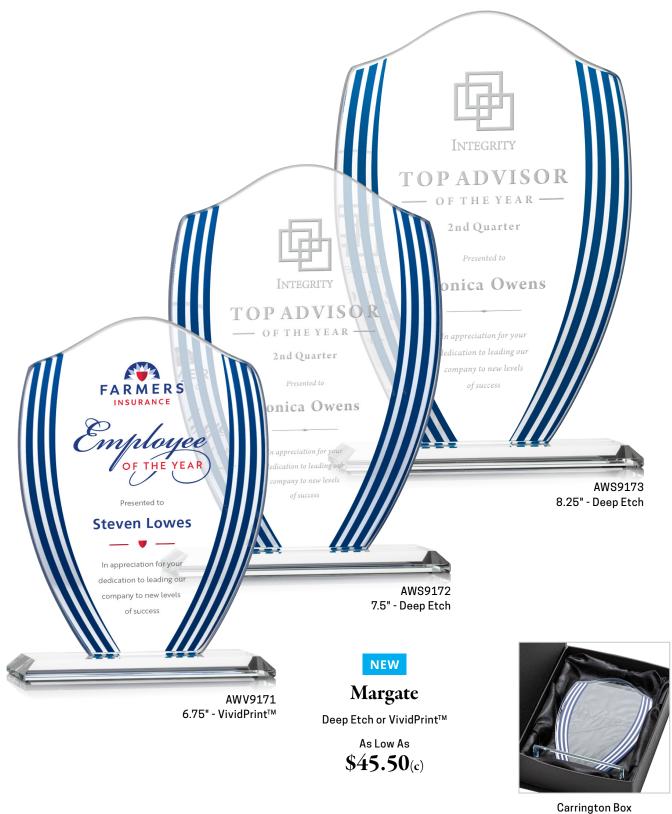

e Colour Options

As Low As

 $\$201.50(\mathbf{c})$ 



**Carrington Box** 



Amber



Blue



Red



Green



Black



White

ALL NEW! Aluminum Base with Coloured Crystal Accents!





Deep Etch or VividPrint™ 6 Base Colour Options

As Low As \$207.50(c)















White Carrington Box

ALL NEW! Aluminum Base with Coloured Crystal Accents!





#### Valhalla

Deep Etch or VividPrint™ 6 Base Colour Options

As Low As \$213.50(c)



**Carrington Box** 



Amber



Blue



Red



Green



Black



White

ALL NEW! Aluminum Base with Coloured Crystal Accents!







Blue







Brushed Aluminum Base in 4 Metallic Colours

Reverse Mountain

Shown with

SEE THE NEWEST TRENDS IN CORPORATE RECOGNITION AT STREGISGRP.COM





VISIT STREGISGRP.COM FOR OUR FULL RANGE OF BUDGET BUSTING AWARDS





VISIT STREGISGRP.COM FOR OUR FULL RANGE OF BUDGET BUSTING AWARDS





VISIT STREGISGRP.COM FOR OUR FULL RANGE OF BUDGET BUSTING AWARDS







our mgron box





our mgron box

VISIT STREGISGRP.COM FOR OUR FULL RANGE OF BUDGET BUSTING AWARDS



See website for pricing.



## MINI DESKTOP AWARDS

Mini Crystal Desktop awards that will add a splash of glamour to your desk.

Available in Deep Etch or Full Colour VividPrint™.



SEE THE NEWEST TRENDS IN CORPORATE RECOGNITION AT STREGISGRP.COM



See website for Coloured Bases pricing.

ACRYLIC













VISIT STREGISGRP.COM FOR OUR FULL RANGE OF BUDGET BUSTING AWARDS

### R.S.OWENS CUSTOM AWARDS

Let our skilled craftspeople create an exceptional custom award for you; coveted not only for its amazing design but for its phenomenal quality.