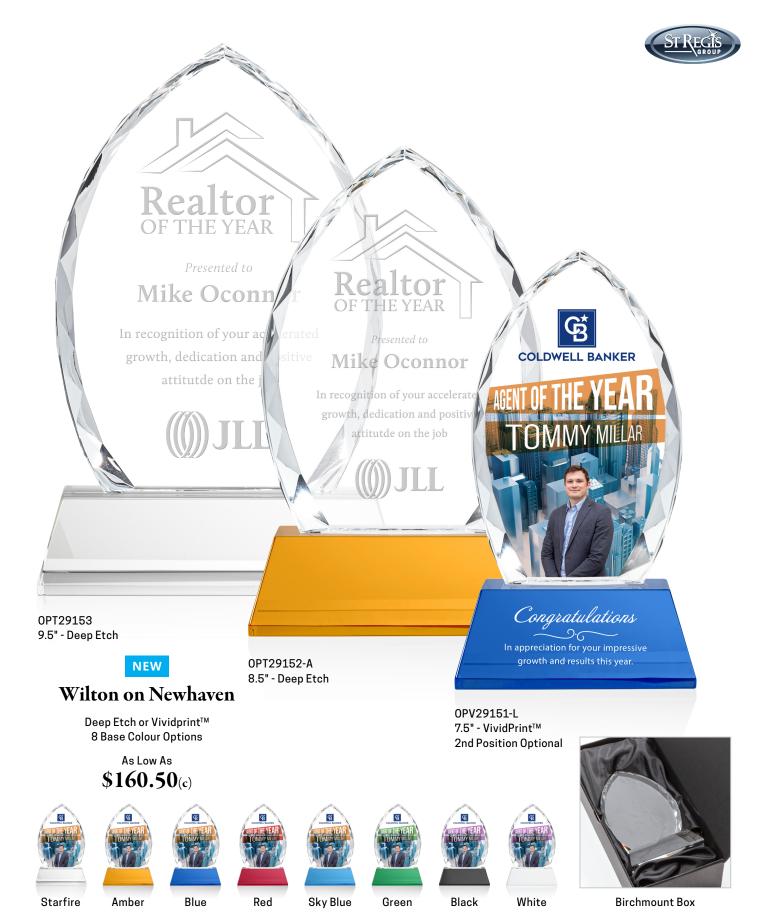

#### **Hand Deep Etch**

Trust the Experts. St Regis is the industry pioneer of hand deep Etching. The classic and elegant way of permanently inscribing your inspirational words right into the award.

#### VividPrint™

Our Award-Winning Full-Colour CMYK digital printing process will make your award POP with over 16 million Colours. The only limitation is your imagination.

Blue

Red

Sky Blue

Green

Black

White

ALL NEW! Newhaven Optical Crystal Base in 8 Colours!

ALL NEW! Newhaven Optical Crystal Base in 8 Colours!