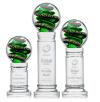

## **Harmony Flame**

Deep Etch or VividPrint™ 4 Base Colour Options

As Low As \$317.50(c)

Green

Black

Blue

**Carrington Box** 

Starfire