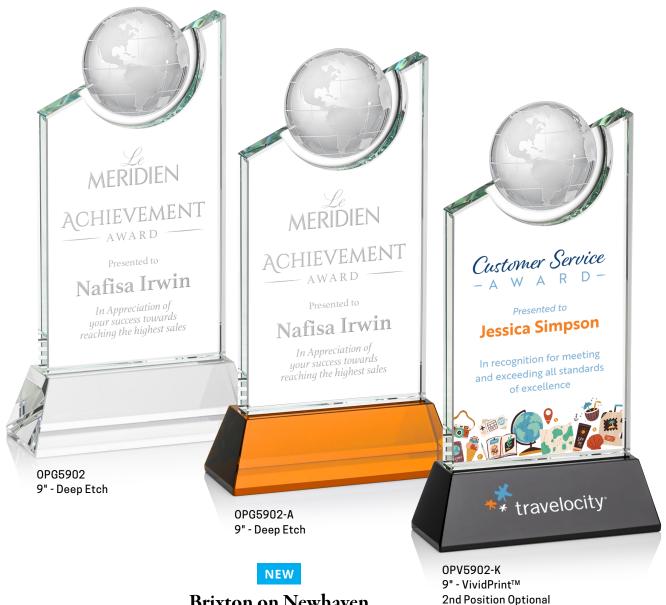

### Fleet on Newhaven

2nd Position included on Disk

Deep Etch or VividPrint™ 7 Base Colour Options

> As Low As \$215.00(c)

Carrington Box

Amber

Black

Blue

Green

Red

Sky Blue

White

ALL NEW! Newhaven Optical Crystal Base in 7 Colours!

Brixton on Newhaven

Deep Etch or VividPrint™ 8 Base Colour Options

> As Low As \$176.50<sub>(c)</sub>

**Amber** 

Blue

Red

White **Carrington Box** 

ALL NEW! Newhaven Optical Crystal Base in 8 Colours!

OPV5403 12" - VividPrint™ 2nd Position Optional

OPT5403-K 12" - Deep Etch