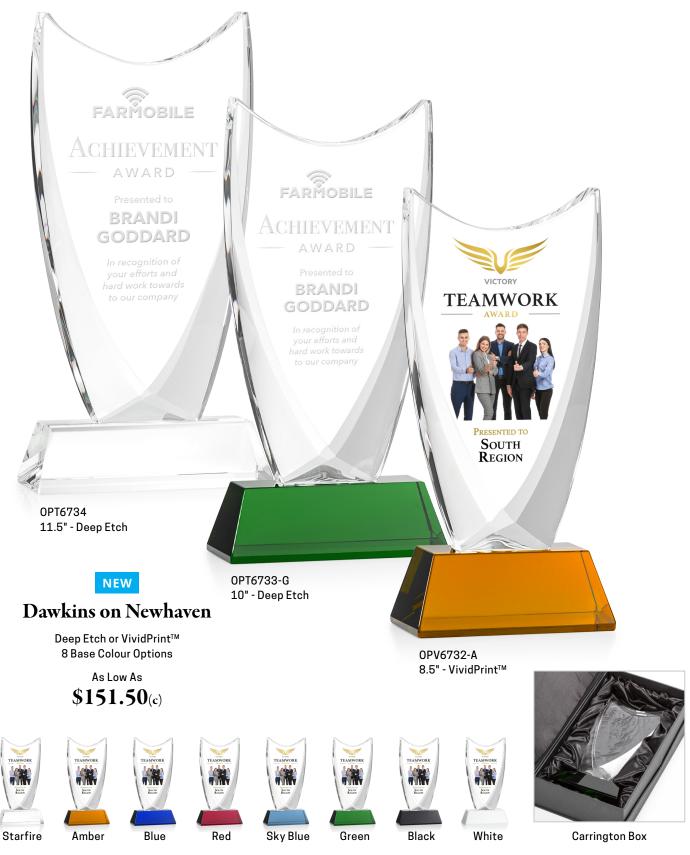

Carrington Box

Birchmount Box

Birchmount Box with Optional Box Imprint

Deep Etch or VividPrint™ 8 Base Colour Options

152.50(c)

**Birchmount Box** 

Starfire

Amber

Blue

Red

Sky Blue

Green

Black

White

ALL NEW! Newhaven Optical Crystal Base in 8 Colours!

ALL NEW! Newhaven Optical Crystal Base in 8 Colours!