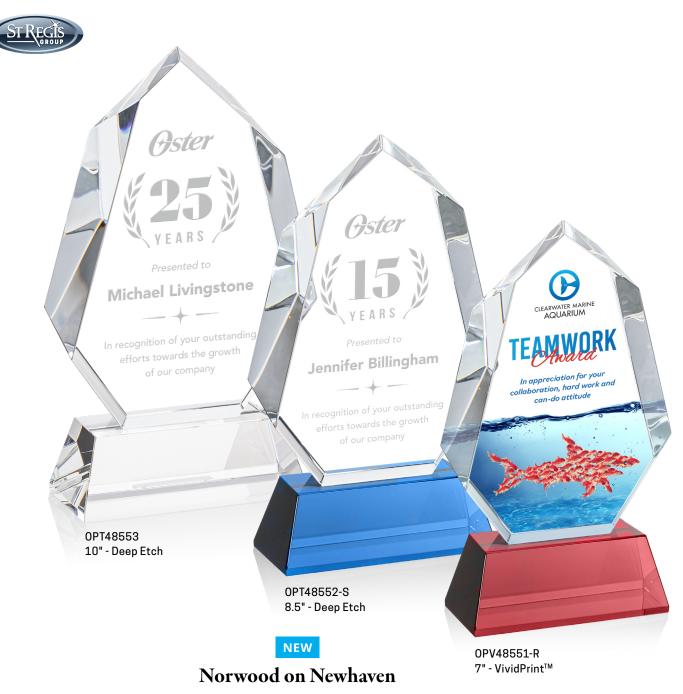

#### **Hand Deep Etch**

Trust the Experts. St Regis is the industry pioneer of hand deep Etching. The classic and elegant way of permanently inscribing your inspirational words right into the award.

#### VividPrint™

Our Award-Winning Full-Colour CMYK digital printing process will make your award POP with over 16 million Colours. The only limitation is your imagination.