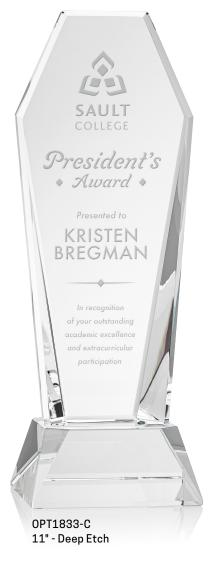

# Romford Award on Base

Deep Etch or VividPrint™ 4 Base Colour Options

As Low As

\$218.50(c)

Clear

Blue

Green

Black