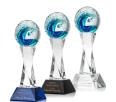

# Zodiac Art Glass Awards

Magnificent Striking Zodiac Art Glass Award features ribbons of emerald and glimmering black speckles. Mounted on your choice of 10 different bases for the perfect recognition piece to honor an inspiring achievement.