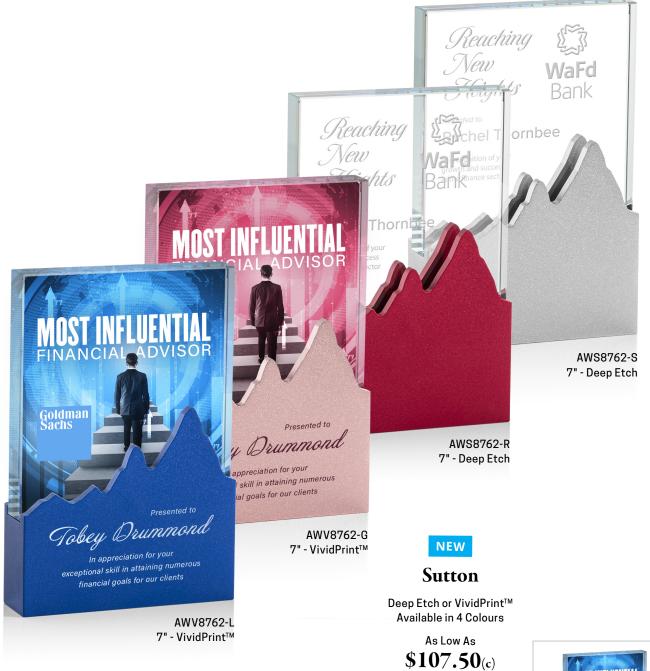

#### **Hand Deep Etch**

Trust the Experts. St Regis is the industry pioneer of hand deep Etching. The classic and elegant way of permanently inscribing your inspirational words right into the award.

#### VividPrint™

Our Award-Winning Full-Colour CMYK digital printing process will make your award POP with over 16 million Colours. The only limitation is your imagination.