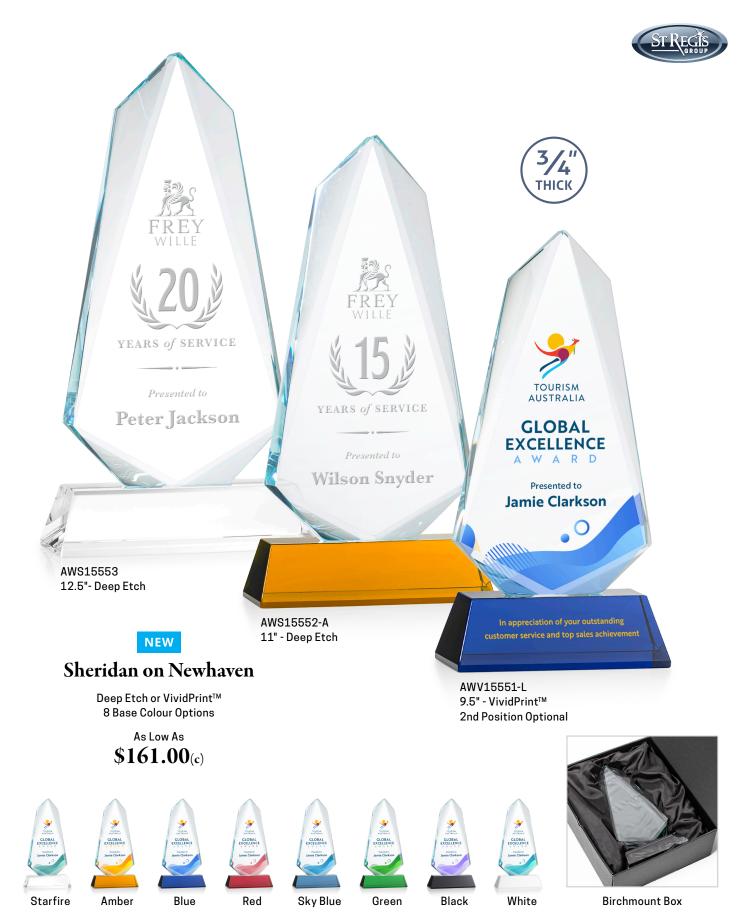

# Daltry on Newhaven

Deep Etch or VividPrint™ 8 Base Colour Options

> As Low As \$187.50(c)

Sky Blue

Green

Black

**Birchmount Box** 

ALL NEW! Newhaven Optical Crystal Base in 8 Colours!