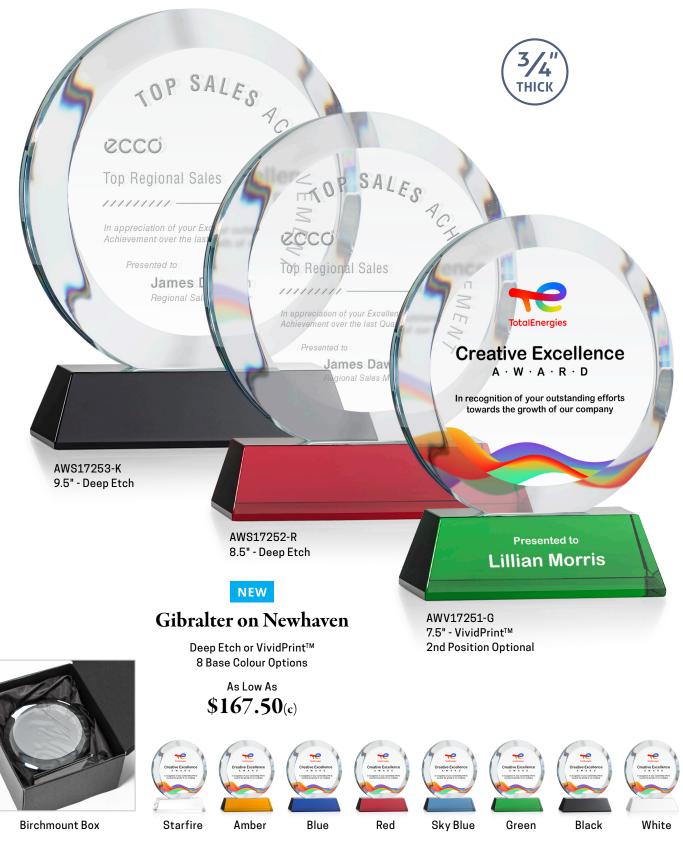

Carrington Box

Birchmount Box

Birchmount Box with Optional Box Imprint

Deep Etch or VividPrint™ 8 Base Colour Options

152.50(c)

**Birchmount Box** 

Starfire

Amber

Blue

Red

Sky Blue

Green

Black

White

ALL NEW! Newhaven Optical Crystal Base in 8 Colours!

ALL NEW! Newhaven Optical Crystal Base in 8 Colours!