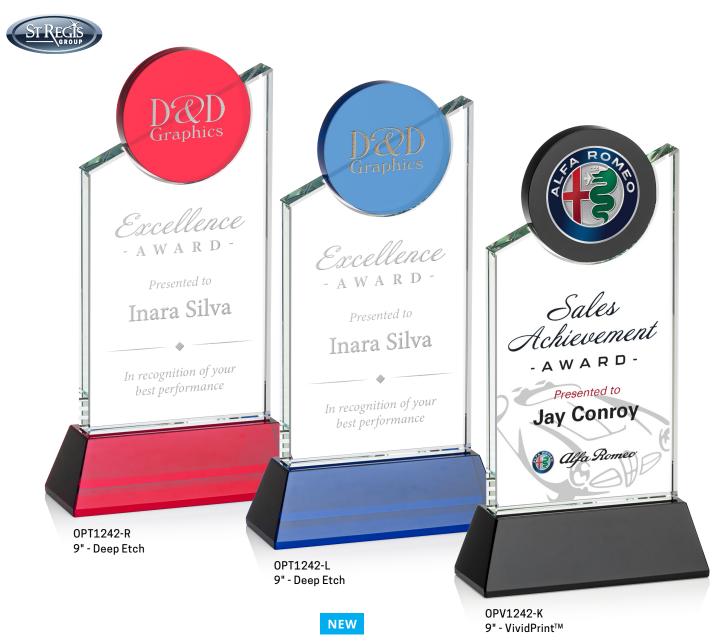

### Fleet on Newhaven

2nd Position included on Disk

Deep Etch or VividPrint™ 7 Base Colour Options

> As Low As \$215.00(c)

Carrington Box

Amber

Black

Blue

Green

Red

Sky Blue

White

ALL NEW! Newhaven Optical Crystal Base in 7 Colours!

Brixton on Newhaven

Deep Etch or VividPrint™ 8 Base Colour Options

> As Low As \$176.50<sub>(c)</sub>

**Amber** 

Blue

Red

White **Carrington Box** 

ALL NEW! Newhaven Optical Crystal Base in 8 Colours!

OPV5403 12" - VividPrint™ 2nd Position Optional

OPT5403-K 12" - Deep Etch