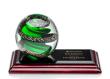

# Zodiac Art Glass Awards

Magnificent Striking Zodiac Art Glass Award features ribbons of emerald and glimmering black speckles. Mounted on your choice of 10 different bases for the perfect recognition piece to honor an inspiring achievement.

#### **AVAILABLE ON 10 DIFFERENT BASES**

Robson Base ARG2202-R Available in 3 Colours

Langport Base ARG2202-L Available in 3 Colours

Stowe Base ARG2202-S Available in 4 Sizes

Colverstone Base ARG2202-C Available in 3 Sizes

Paragon Base ARG2202-P Available in 3 Colours

Celestina Base ARG2202-CT

Square Marble ARG2202-MS

Tall Marble ARG2202-MT

Albion Base ARG2202-AB

Willshire Base ARG2202-WL

\$147.50(c)

**Carrington Box** 