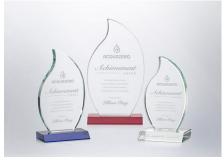

#### **Industry Leading Presentation Packaging**

Presentation is Everything! St Regis understand the importance of making a big impact. That's why our awards are all packaged in black satin-lined premium presentation gift boxes. Enhance your Recognition Program with optional Box Imprinting!

Carrington Box

Birchmount Box

Birchmount Box with Optional Box Imprint

Deep Etch or VividPrint™ 8 Base Colour Options

152.50(c)

**Birchmount Box** 

Starfire

Amber