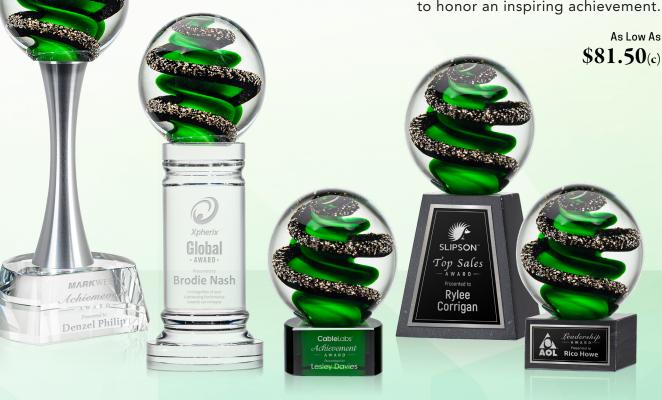

# Zodiac Art Glass Awards

Magnificent Striking Zodiac Art Glass Award features ribbons of emerald and glimmering black speckles. Mounted on your choice of 10 different bases for the perfect recognition piece to honor an inspiring achievement.