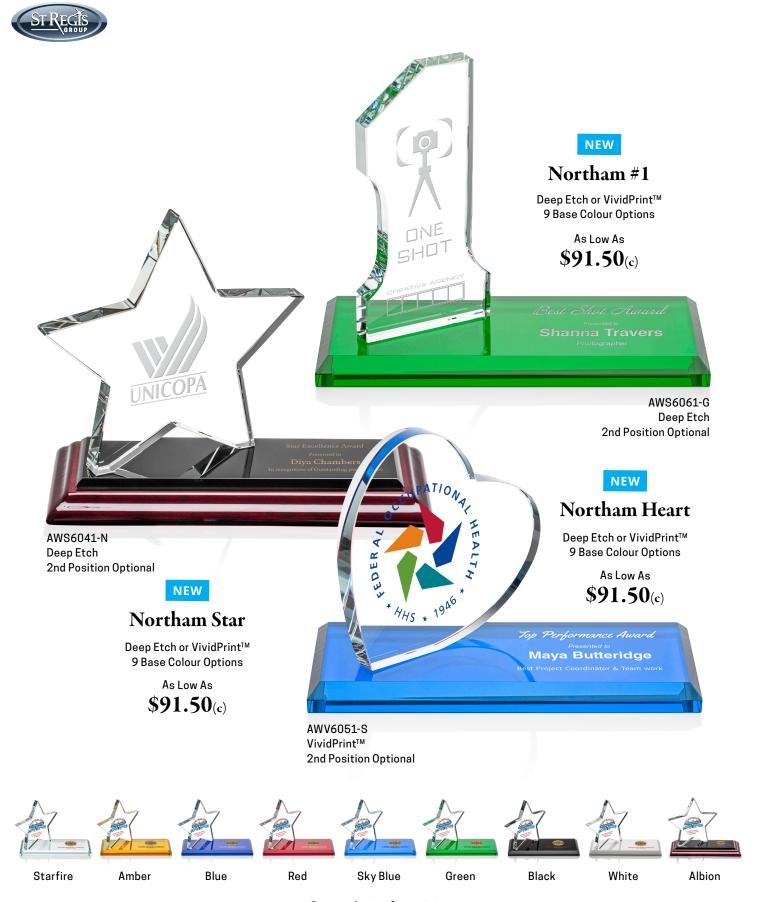

#### **AVAILABLE ON 10 DIFFERENT BASES**

Robson Base ARG2062-R Available in 3 Colours

Langport Base ARG2062-L Available in 3 Colours

Stowe Base ARG2062-S Available in 4 Sizes

Colverstone Base ARG2062-C Available in 3 Sizes

Paragon Base ARG2062-P Available in 3 Colours

Celestina Base ARG2062-CT

Square Marble ARG2062-MS

Tall Marble ARG2062-MT

Albion Base ARG2062-AB

Willshire Base ARG2062-WL

# Zodiac Art Glass Awards

Magnificent Striking Zodiac Art Glass Award features ribbons of emerald and glimmering black speckles. Mounted on your choice of 10 different bases for the perfect recognition piece to honor an inspiring achievement.