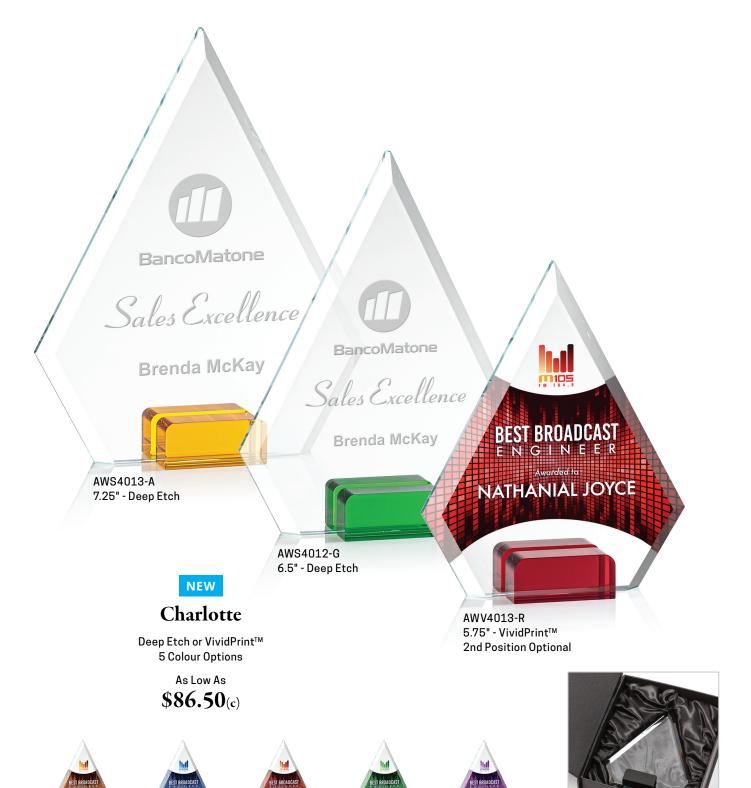

#### NEW

## **Harmony Flame**

Deep Etch or VividPrint™ 4 Base Colour Options

As Low As \$317.50(c)

Green

Black

Blue

**Carrington Box** 

Starfire