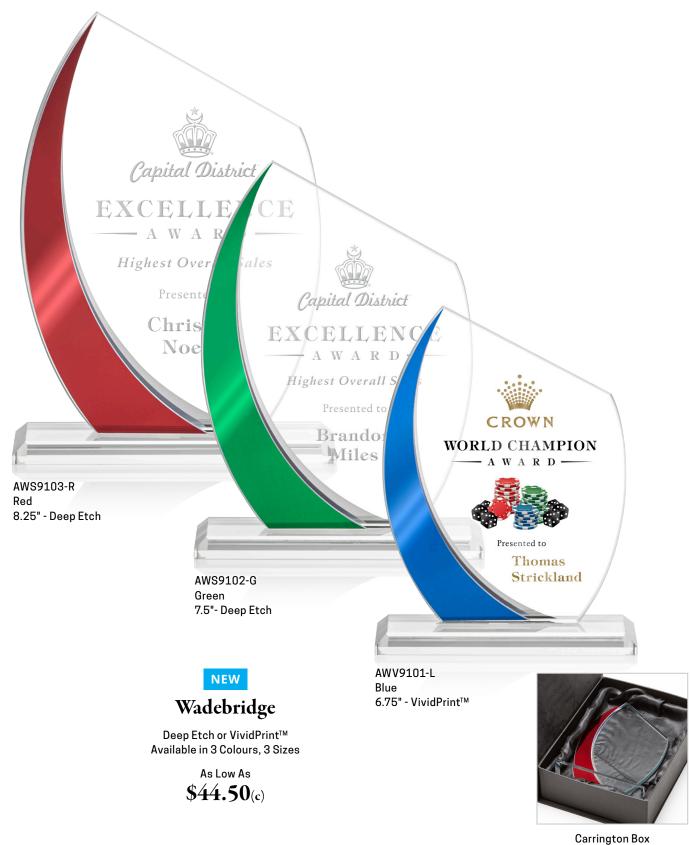

#### NEW

## **Harmony Flame**

Deep Etch or VividPrint™ 4 Base Colour Options

As Low As \$317.50(c)

Green

Black

Blue

**Carrington Box** 

Starfire