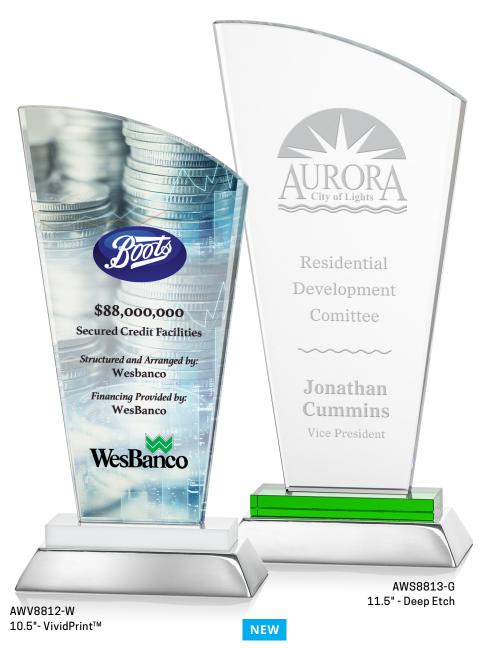

#### **Hand Deep Etch**

Trust the Experts. St Regis is the industry pioneer of hand deep Etching. The classic and elegant way of permanently inscribing your inspirational words right into the award.

#### VividPrint™

Our Award-Winning Full-Colour CMYK digital printing process will make your award POP with over 16 million Colours. The only limitation is your imagination.