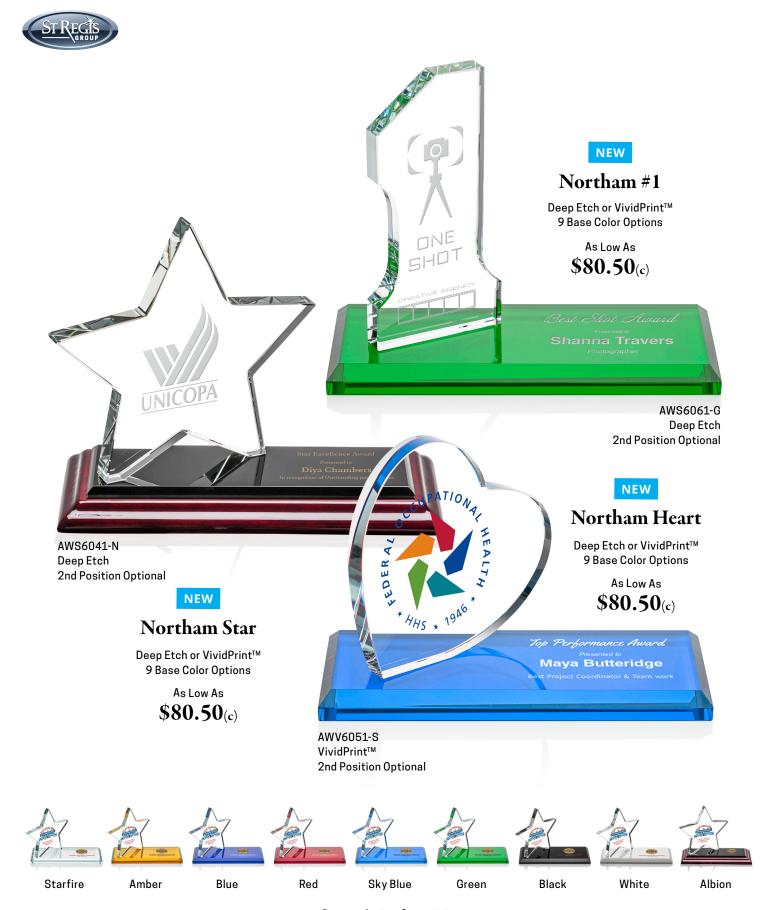

#### **Hand Deep Etch**

Trust the Experts. St Regis is the industry pioneer of hand deep Etching. The classic and elegant way of permanently inscribing your inspirational words right into the award.

#### VividPrint™

Our Award-Winning Full-Color CMYK digital printing process will make your award POP with over 16 million colors. The only limitation is your imagination.