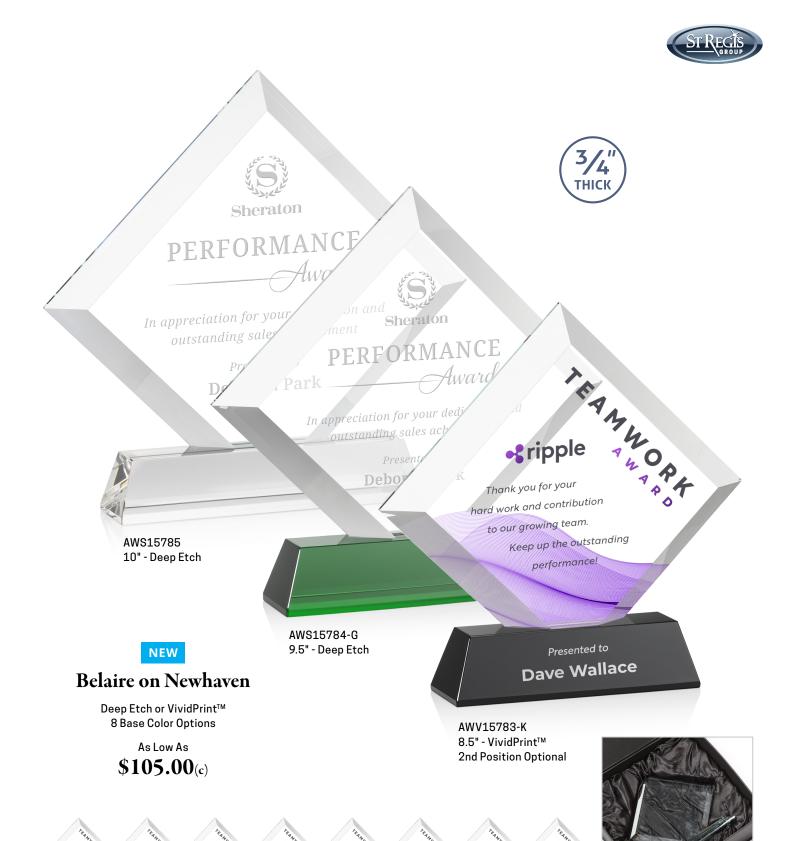

)













Carrington Box

ALL NEW Double Sided Colored Crystal Base in 5 Colors!

SEE THE LATEST TRENDS IN CORPORATE RECOGNTION AT STREGISGRP.COM





SEE MORE NEW STUNNING STARFIRE AWARDS AT STREGISGRP.COM.



As Low As \$160.50(c)



EMPLOYEE Amber





Blue



Red



Sky Blue



Green







**Birchmount Box** 

ALL NEW! Newhaven Optical Crystal Base in 8 Colors!

SEE MORE NEW STUNNING STARFIRE AWARDS AT STREGISGRP.COM.



# TEAMWORK AWARDS

# Teamwork Makes the Dream Work!

Recognize your star team with these creative and bold teamwork awards.

These incredible awards are a great way to reward excellence and create a positive team culture. Show your appreciation to your loyal and dedicated teams.

Visit our website to view our beautifully curated collection of Teamwork Awards.





Sky Blue

Red

**ALL NEW** COLORED STARFIRE AWARDS NOW AVAILABLE AT STREGISGRP.COM.

Green

Black

Amber

Blue

Starfire

White

**Birchmount Box** 



# Years of Service Awards

# **Recognize Loyalty & Dedication**

Studies have shown that organizations that celebrate their employees through a recognition program can expect increased productivity, more motivated employees and a much more positive workplace. More than ever, now is the time to show them you care and recognize their hard work, dedication and loyalty.

Visit our website to view our beautifully curated collection of Years of Service Awards.





**ALL NEW** COLORED BASE AWARDS NOW AVAILABLE AT STREGISGRP.COM.





#### AVAILABLE ON 10 DIFFERENT BASES



Robson Base ARG2062-R Available in 3 Colors



Langport Base ARG2062-L A