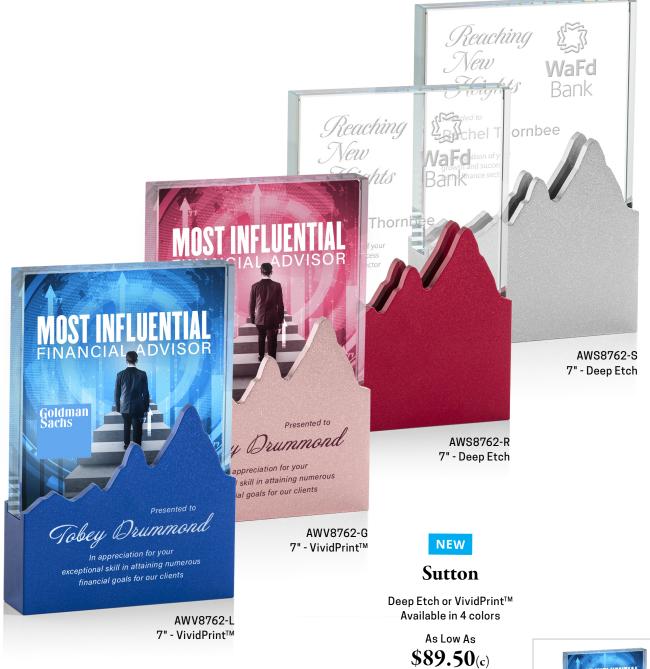

Black

White

ALL NEW! Aluminum Base with Colored Crystal Accents!

MOST INFLUENTIAL
I

Shown with Reverse Mountain

Brushed Aluminum Base in 4 Metallic Colors

SEE THE NEWEST TRENDS IN CORPORATE RECOGNITION AT STREGISGRP.COM