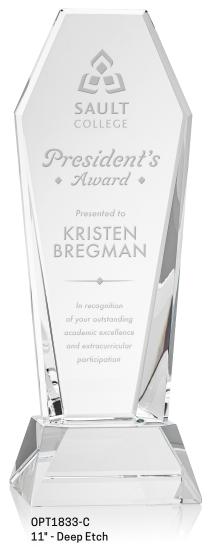

#### **Hand Deep Etch**

Trust the Experts. St Regis is the industry pioneer of hand deep Etching. The classic and elegant way of permanently inscribing your inspirational words right into the award.