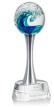

# Zodiac Art Glass Awards

Magnificent Striking Zodiac Art Glass Award features ribbons of emerald and glimmering black speckles. Mounted on your choice of 10 different bases for the perfect recognition piece to honor an inspiring achievement.