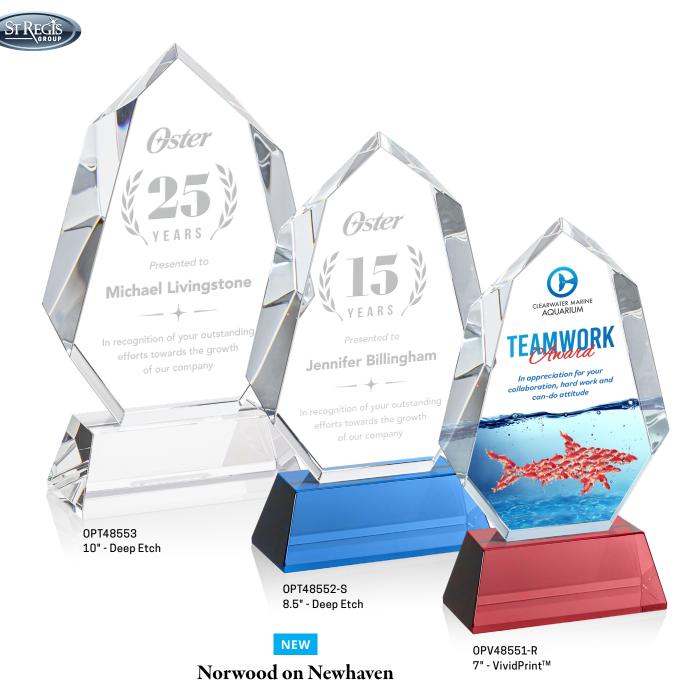

**Amber** 

Blue

Green

White **Carrington Box** 

ALL NEW! Newhaven Optical Crystal Base in 8 Colors!

In recognition of your Outstanding Efforts towards the growing Success of our Company Michael Anzelone

OPT5403-K 12" - Deep Etch