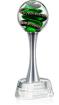

# Zodiac Art Glass Awards

Magnificent Striking Zodiac Art Glass Award features ribbons of emerald and glimmering black speckles. Mounted on your choice of 10 different bases for the perfect recognition piece to honor an inspiring achievement.