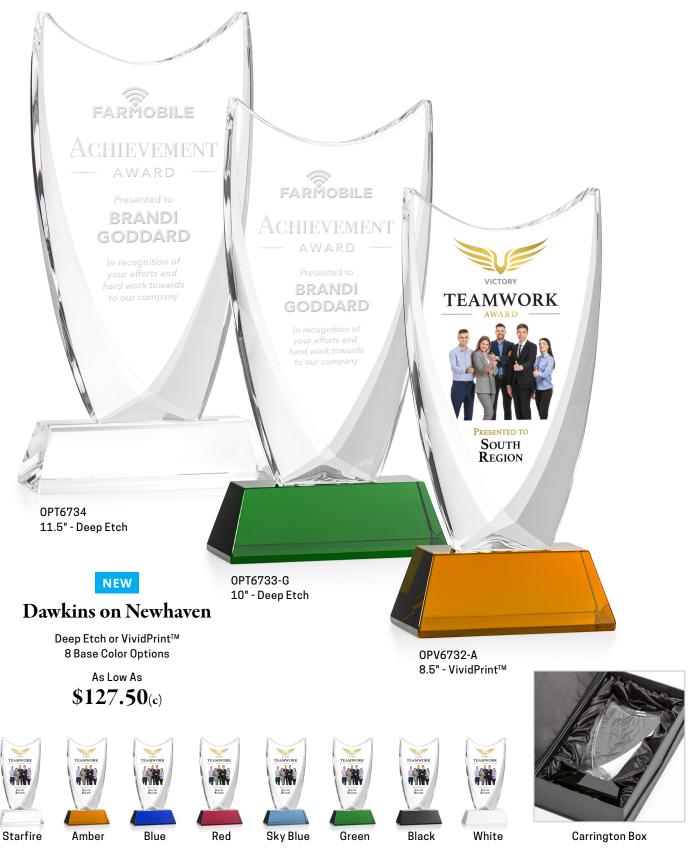

Carrington Box

Birchmount Box

Birchmount Box with Optional Box Imprint

Deep Etch or VividPrint™ 8 Base Color Options

As Low As \$127.50(c)

Birchmount Box

Starfire

Amber

Blue

Red

Sky Blue

Green

Black

White

ALL NEW! Newhaven Optical Crystal Base in 8 Colors!