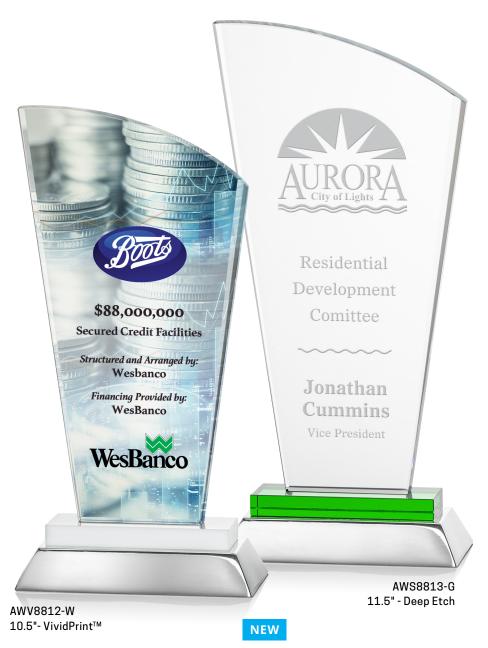

#### VividPrint™

Our Award-Winning Full-Color CMYK digital printing process will make your award POP with over 16 million colors. The only limitation is your imagination.

# 3D CRYSTAL AWARDS!

Bring your awards to life with our 3D subsurface engraving. Using state-of-the art proprietary technology, we transform your ordinary 2D image into 3D to take your recognition program to new heights.