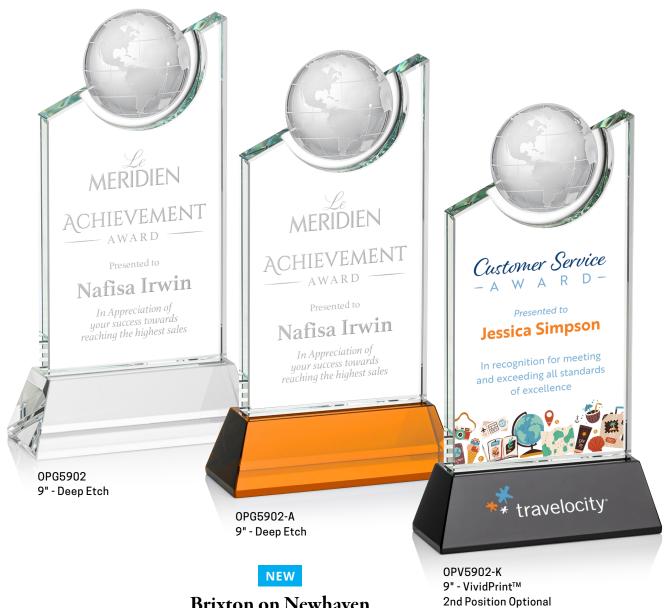

## Fleet on Newhaven

2nd Position included on Disk

Deep Etch or VividPrint™ 7 Base Color Options

> As Low As \$171.00(c)

Carrington Box

Amber

Black

Blue

Green

Red

Sky Blue

White

ALL NEW! Newhaven Optical Crystal Base in 7 Colors!

**Brixton on Newhaven** 

Deep Etch or VividPrint™ 8 Base Color Options

> As Low As \$149.50<sub>(c)</sub>

**Amber** 

Blue

Green

White **Carrington Box** 

ALL NEW! Newhaven Optical Crystal Base in 8 Colors!

In recognition of your Outstanding Efforts towards the growing Success of our Company Michael Anzelone

OPT5403-K 12" - Deep Etch