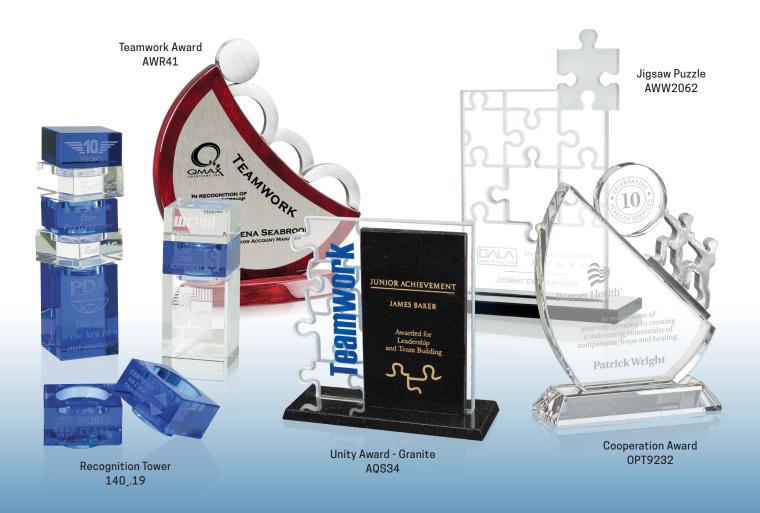

# TEAMWORK AWARDS

# Teamwork Makes the Dream Work!

Recognize your star team with these creative and bold teamwork awards.

These incredible awards are a great way to reward excellence and create a positive team culture. Show your appreciation to your loyal and dedicated teams.

Visit our website to view our beautifully curated collection of Teamwork Awards.

Sky Blue

Red

**ALL NEW** COLORED STARFIRE AWARDS NOW AVAILABLE AT STREGISGRP.COM.

Green

Black

Amber

Blue