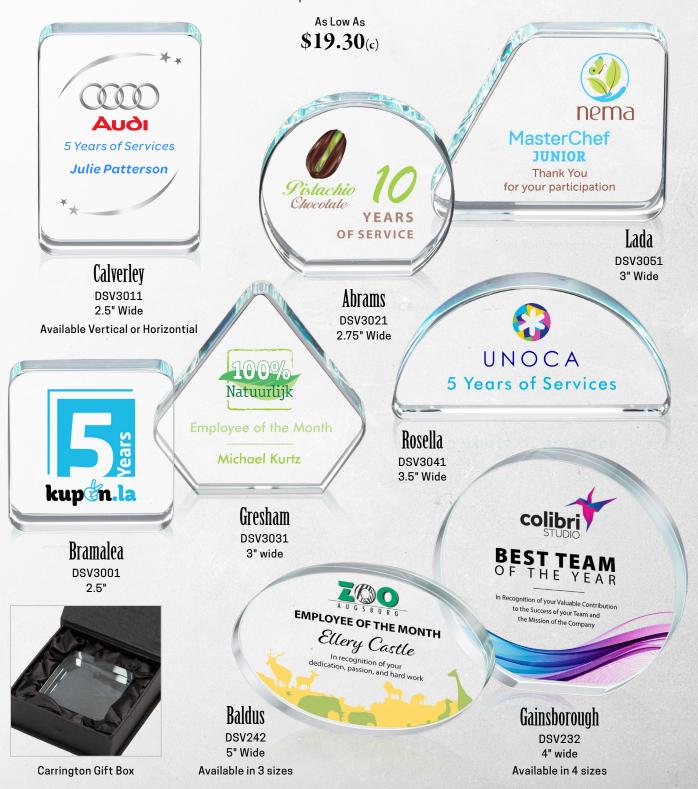

## MINI DESKTOP AWARDS

Mini Crystal Desktop awards that will add a splash of glamour to your desk.

Available in Deep Etch or Full Color VividPrint™.

SEE THE NEWEST TRENDS IN CORPORATE RECOGNITION AT STREGISGRP.COM