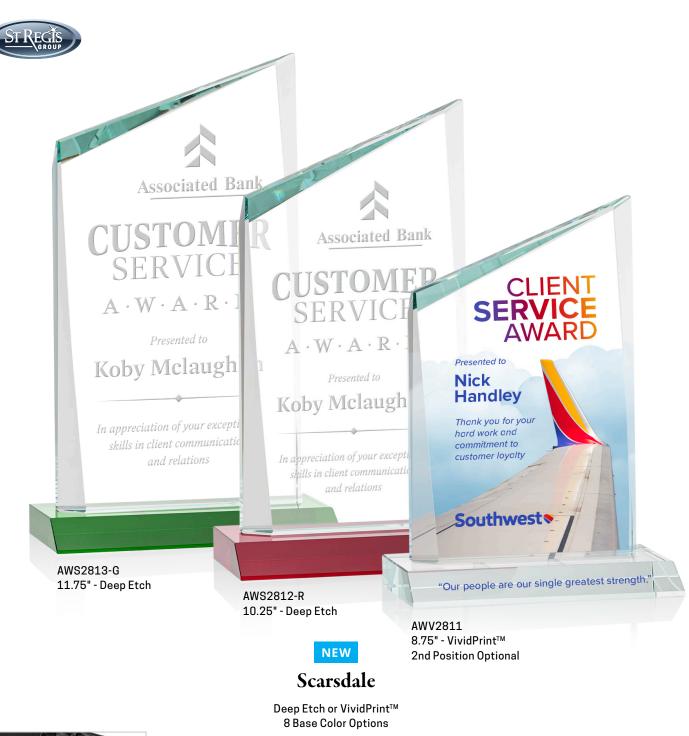

#### **Hand Deep Etch**

Trust the Experts. St Regis is the industry pioneer of hand deep Etching. The classic and elegant way of permanently inscribing your inspirational words right into the award.

#### VividPrint™

Our Award-Winning Full-Color CMYK digital printing process will make your award POP with over 16 million colors. The only limitation is your imagination.