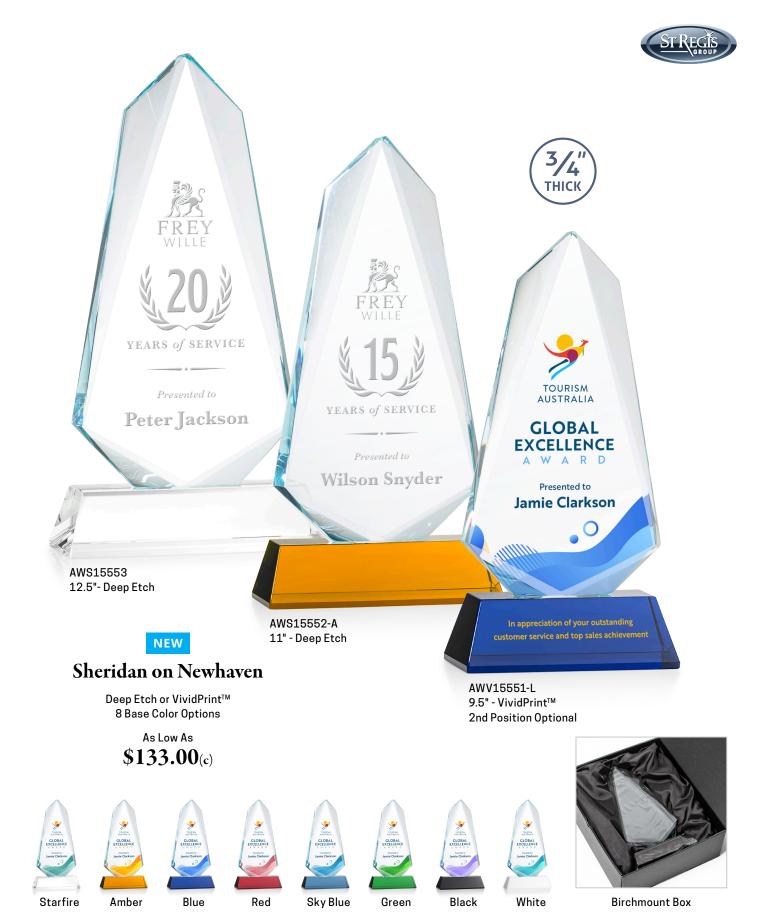

ence and create a positive team culture. Show your appreciation to your loyal and dedicated teams.

Visit our website to view our beautifully curated collection of Teamwork Awards.





Sky Blue

Red

**ALL NEW** COLORED STARFIRE AWARDS NOW AVAILABLE AT STREGISGRP.COM.

Green

Black

Amber

Blue

Starfire

White

**Birchmount Box** 



# Years of Service Awards

# **Recognize Loyalty & Dedication**

Studies have shown that organizations that celebrate their employees through a recognition program can expect increased productivity, more motivated employees and a much more positive workplace. More than ever, now is the time to show them you care and recognize their hard work, dedication and loyalty.

Visit our website to view our beautifully curated collection of Years of Service Awards.





**ALL NEW** COLORED BASE AWARDS NOW AVAILABLE AT STREGISGRP.COM.





#### AVAILABLE ON 10 DIFFERENT BASES



Robson Base ARG2062-R Available in 3 Colors



Langport Base ARG2062-L Available in 3 Colors



Stowe Base ARG2062-S Available in 4 Sizes



Colverstone Base ARG2062-C Available in 3 Sizes



Paragon Base ARG2062-P Available in 3 Colors



Celestina Base ARG2062-CT



Square Marble ARG2062-MS



Tall Marble ARG2062-MT



Albion Base ARG2062-AB



Willshire Base ARG2062-WL



# Zodiac Art Glass Awards

Magnificent Striking Zodiac Art Glass Award features ribbons of emerald and glimmering black speckles. Mounted on your choice of 10 different bases for the perfect recognition piece to honor an inspiring achievement.



#### **AVAILABLE ON 10 DIFFERENT BASES**



Robson Base ARG2202