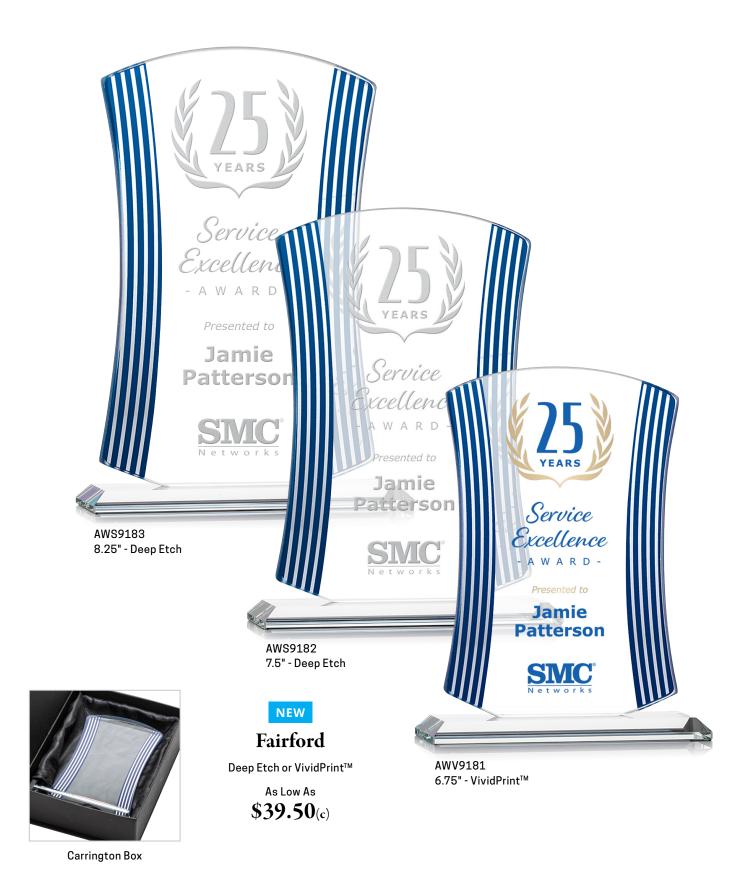

GISGRP.COM.

**Carrington Box** 





Deep Etch or VividPrint™ 6 Base Color Options

As Low As \$179.50(c)















White Carrington Box

ALL NEW! Aluminum Base with Colored Crystal Accents!

SEE MORE NEW STUNNING STARFIRE AWARDS AT STREGISGRP.COM.





## Valhalla

Deep Etch or VividPrint™ 6 Base Color Options

As Low As \$183.50(c)



**Carrington Box** 



Amber



Blue



Red



Green



Black



White

ALL NEW! Aluminum Base with Colored Crystal Accents!







MOST INFLUENTIAL
I







Shown with Reverse Mountain

Brushed Aluminum Base in 4 Metallic Colors

SEE THE NEWEST TRENDS IN CORPORATE RECOGNITION AT STREGISGRP.COM





VISIT STREGISGRP.COM FOR OUR FULL RANGE OF BUDGET BUSTING AWARDS





Carrington Box

VISIT STREGISGRP.COM FOR OUR FULL RANGE OF BUDGET BUSTING AWARDS





VISIT STREGISGRP.COM FOR OUR FULL RANGE OF BUDGET BUSTING AWARDS





Carrington Box

VISIT STREGISGRP.COM FOR OUR FULL RANGE OF BUDGET BUSTING AWARDS







Carrington Box

VISIT STREGISGRP.COM FOR OUR FULL RANGE OF BUDGET BUSTING AWARDS



See website for pricing.

ALL NEW COLORED STARFIRE AWARDS NOW AVAILABLE AT STREGISGRP.COM.



## MINI DESKTOP AWARDS

Mini Crystal Desktop awards that will add a splash of glamour to your desk.

Available in Deep Etch or Full Color VividPrint™.



SEE THE NEWEST TRENDS IN CORPORATE RECOGNITION AT STREGISGRP.COM



See website for Colored Bases pricing.













VISIT STREGISGRP.COM FOR OUR FULL RANGE OF BUDGET BUSTING AWARDS

### R.S.OWENS CUSTOM AWARDS

Let our skilled craftspeople create an exceptional custom award for you; coveted not only for