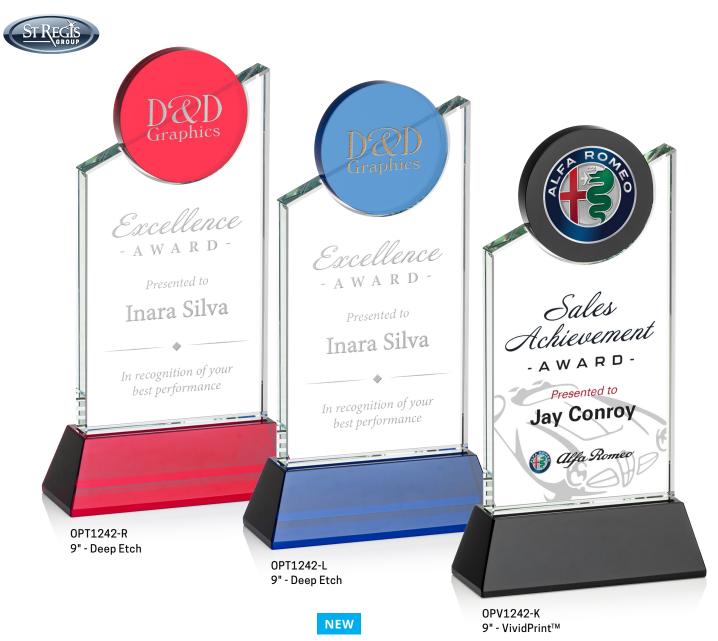

# **Romford Award on Base**

Deep Etch or VividPrint™ 4 Base Color Options

As Low As

\$168.50(c)

Clear

Blue

Green

Black

Birchmount Box

See website for pricing.

**Carrington Box** 