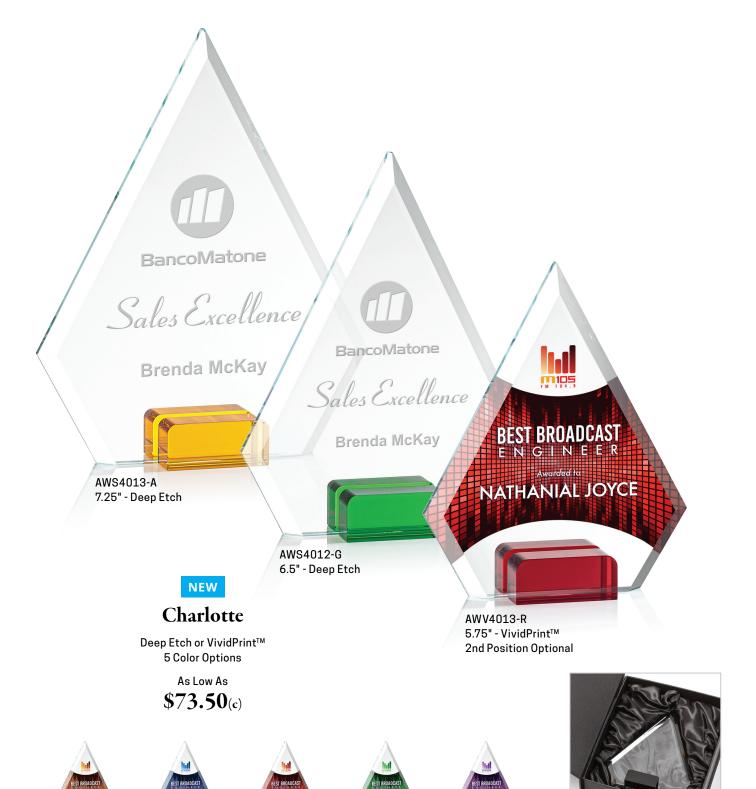

#### **Hand Deep Etch**

Trust the Experts. St Regis is the industry pioneer of hand deep Etching. The classic and elegant way of permanently inscribing your inspirational words right into the award.

#### VividPrint™

Our Award-Winning Full-Color CMYK digital printing process will make your award POP with over 16 million colors. The only limitation is your imagination.

#### **Acrylic**

Acrylic Awards are a great alternative to traditional Crystal. Acrylic can easily be molded into a variety of forms, colors and sizes and looks great when laser engraved or decorated with full color VividPrint™.