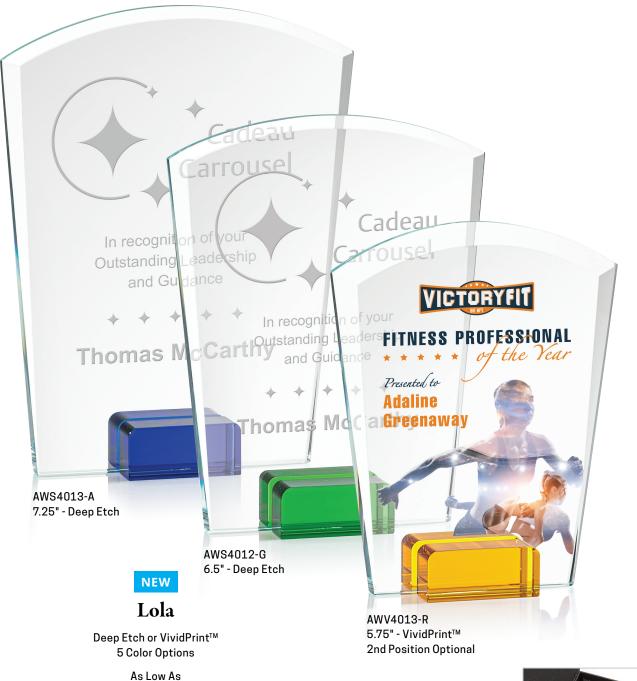

#### **Hand Deep Etch**

Trust the Experts. St Regis is the industry pioneer of hand deep Etching. The classic and elegant way of permanently inscribing your inspirational words right into the award.

#### VividPrint™

Our Award-Winning Full-Color CMYK digital printing process will make your award POP with over 16 million colors. The only limitation is your imagination.

#### **Acrylic**

Acrylic Awards are a great alternative to traditional Crystal. Acrylic can easily be molded into a variety of forms, colors and sizes and looks great when laser engraved or decorated with full color VividPrint™.