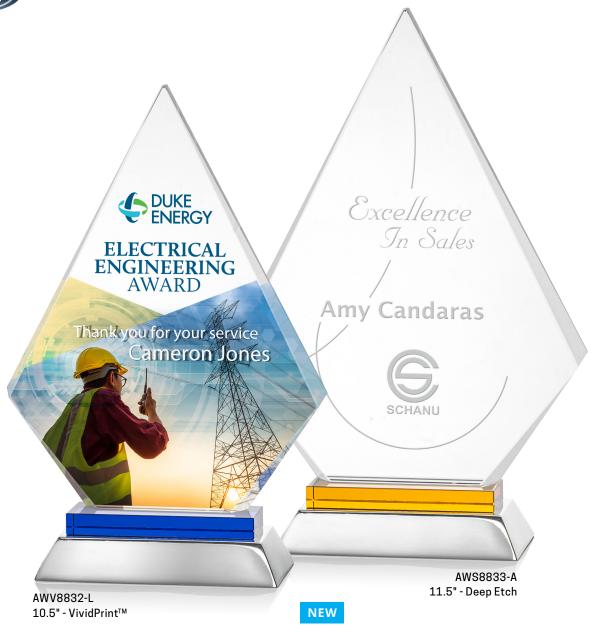

#### **Hand Deep Etch**

Trust the Experts. St Regis is the industry pioneer of hand deep Etching. The classic and elegant way of permanently inscribing your inspirational words right into the award.

#### VividPrint™

Our Award-Winning Full-Color CMYK digital printing process will make your award POP with over 16 million colors. The only limitation is your imagination.