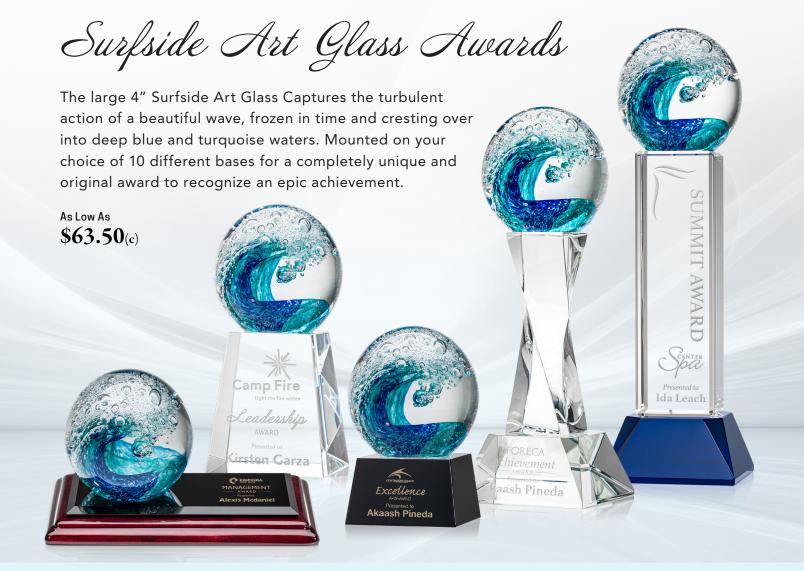

#### AVAILABLE ON 10 DIFFERENT BASES

Robson Base ARG2062-R Available in 3 Colors

Langport Base ARG2062-L Available in 3 Colors

Stowe Base ARG2062-S Available in 4 Sizes

Colverstone Base ARG2062-C Available in 3 Sizes

Paragon Base ARG2062-P Available in 3 Colors

Celestina Base ARG2062-CT

Square Marble ARG2062-MS

Tall Marble ARG2062-MT

Albion Base ARG2062-AB

Willshire Base ARG2062-WL