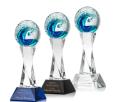

#### AVAILABLE ON 10 DIFFERENT BASES

Robson Base ARG2062-R Available in 3 Colors

Langport Base ARG2062-L Available in 3 Colors

Stowe Base ARG2062-S Available in 4 Sizes

Colverstone Base ARG2062-C Available in 3 Sizes

Paragon Base ARG2062-P Available in 3 Colors

Celestina Base ARG2062-CT

Square Marble ARG2062-MS

Tall Marble ARG2062-MT

Albion Base ARG2062-AB

Willshire Base ARG2062-WL