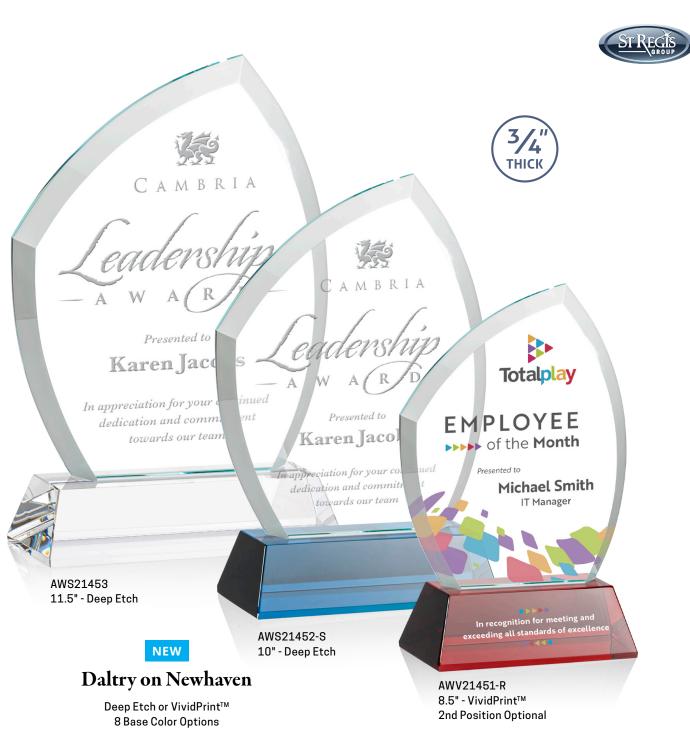

## Fleet on Newhaven

2nd Position included on Disk

Deep Etch or VividPrint™ 7 Base Color Options

> As Low As \$171.00(c)

Carrington Box

Amber

Black

Blue

Green

Red

Sky Blue

White

ALL NEW! Newhaven Optical Crystal Base in 7 Colors!

**Brixton on Newhaven** 

Deep Etch or VividPrint™ 8 Base Color Options

> As Low As \$149.50<sub>(c)</sub>