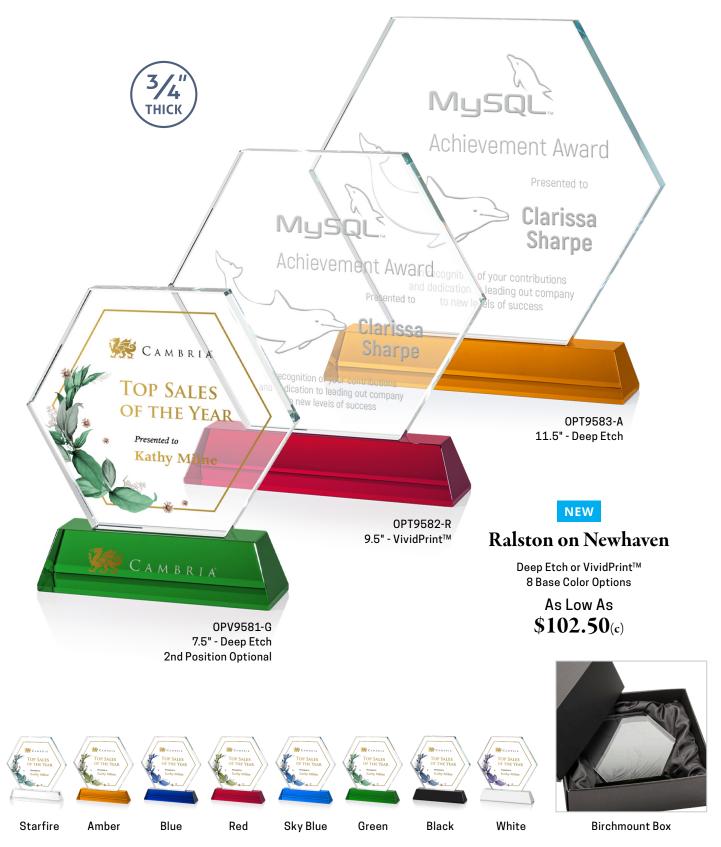

Carrington Box

Birchmount Box

Birchmount Box with Optional Box Imprint

Deep Etch or VividPrint™ 8 Base Color Options

As Low As \$127.50(c)

Birchmount Box

Starfire

Amber

Blue

Red

Sky Blue

Green

Black

White

ALL NEW! Newhaven Optical Crystal Base in 8 Colors!