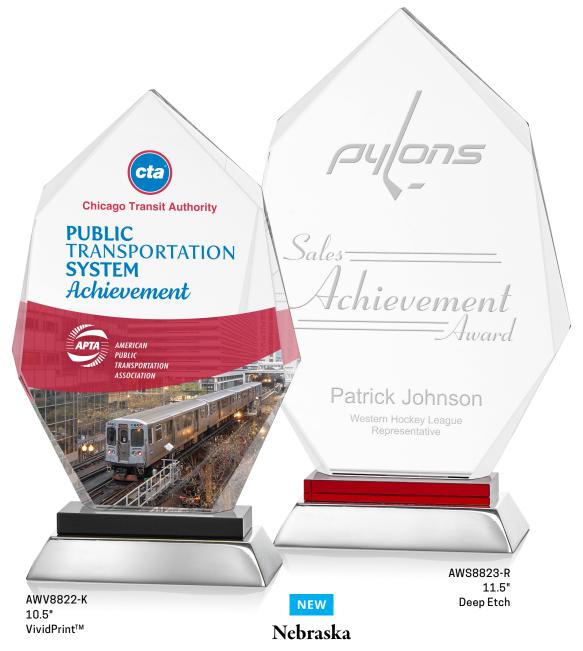

#### VividPrint™

Our Award-Winning Full-Color CMYK digital printing process will make your award POP with over 16 million colors. The only limitation is your imagination.

Carrington Box

Birchmount Box

Birchmount Box with Optional Box Imprint

Deep Etch or VividPrint™ 8 Base Color Options

As Low As \$127.50(c)

Birchmount Box

Starfire

Amber