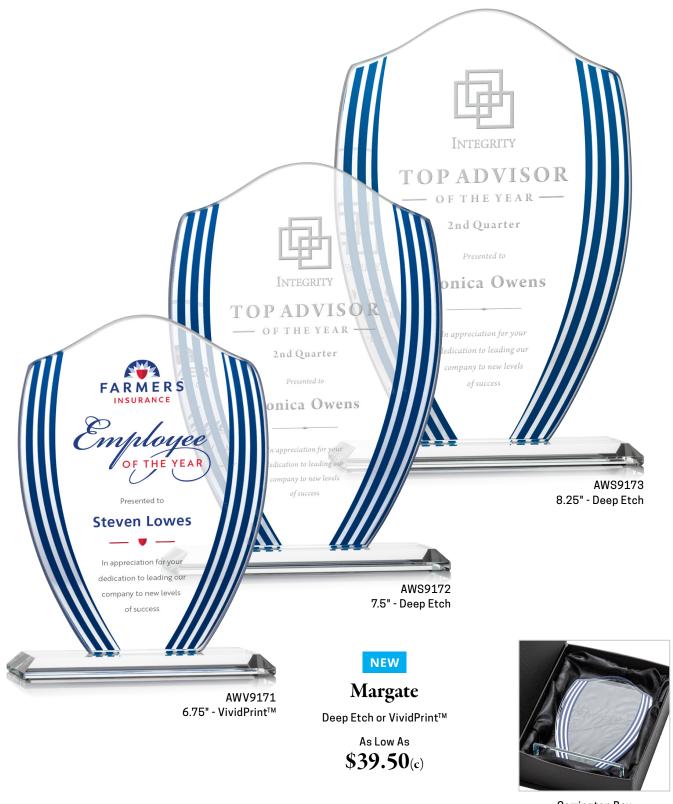

skirko

Amber











White

Black



SEE MORE NEW STUNNING STARFIRE AWARDS AT STREGISGRP.COM.

**Carrington Box** 





Deep Etch or VividPrint™ 6 Base Color Options

As Low As \$179.50(c)















White Carrington Box

ALL NEW! Aluminum Base with Colored Crystal Accents!

SEE MORE NEW STUNNING STARFIRE AWARDS AT STREGISGRP.COM.





## Valhalla

Deep Etch or VividPrint™ 6 Base Color Options

As Low As \$183.50(c)



**Carrington Box** 



Amber



Blue



Red



Green



Black



White

ALL NEW! Aluminum Base with Colored Crystal Accents!







MOST INFLUENTIAL
I







Shown with Reverse Mountain

Brushed Aluminum Base in 4 Metallic Colors

SEE THE NEWEST TRENDS IN CORPORATE RECOGNITION AT STREGISGRP.COM





VISIT STREGISGRP.COM FOR OUR FULL RANGE OF BUDGET BUSTING AWARDS





Carrington Box

VISIT STREGISGRP.COM FOR OUR FULL RANGE OF BUDGET BUSTING AWARDS





VISIT STREGISGRP.COM FOR OUR FULL RANGE OF BUDGET BUSTING AWARDS





Carrington Box

VISIT STREGISGRP.COM FOR OUR FULL RANGE OF BUDGET BUSTING AWARDS







Carrington Box

VISIT STREGISGRP.COM FOR OUR FULL RANGE OF BUDGET BUSTING AWARDS



See website for pricing.

ALL NEW COLORED STARFIRE AWARDS NOW AVAILABLE AT STREGISGRP.COM.



## MINI DESKTOP AWARDS

Mini Crystal Desktop awards that will add a splash of glamour to your desk.

Available in Deep Etch or Full Color VividPrint™.



SEE THE NEWEST TRENDS IN CORPORATE RECOGNITION AT STREGISGRP.COM



See website for Colored Bases pricing.













VISIT STREGISGRP.COM FOR OUR FULL RANGE OF BUDGET BUSTING AWARDS

### R.S.OWENS CUSTOM AWARDS

Let our