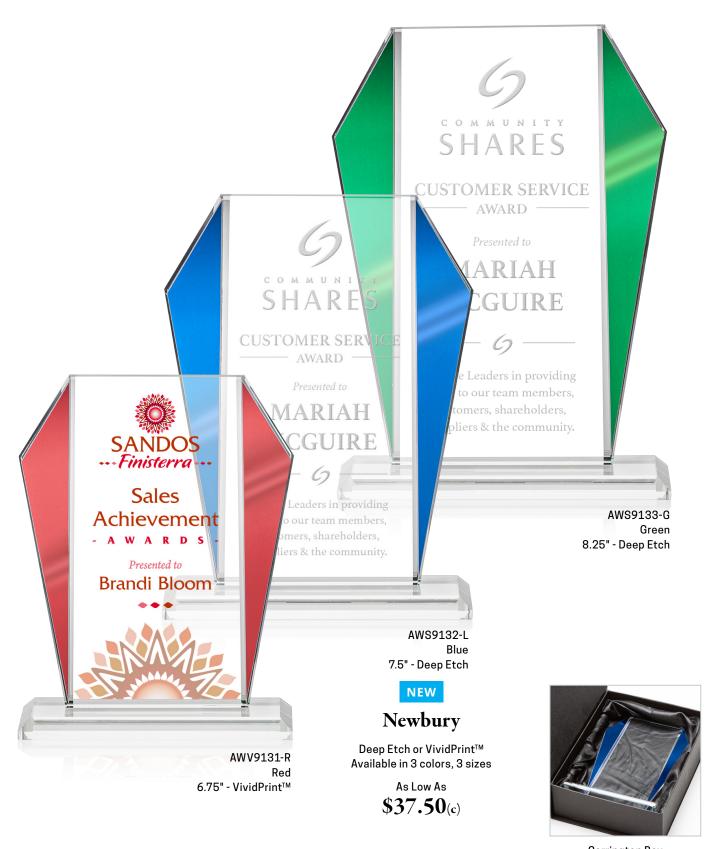

#### **Hand Deep Etch**

Trust the Experts. St Regis is the industry pioneer of hand deep Etching. The classic and elegant way of permanently inscribing your inspirational words right into the award.

#### VividPrint™

Our Award-Winning Full-Color CMYK digital printing process will make your award POP with over 16 million colors. The only limitation is your imagination.