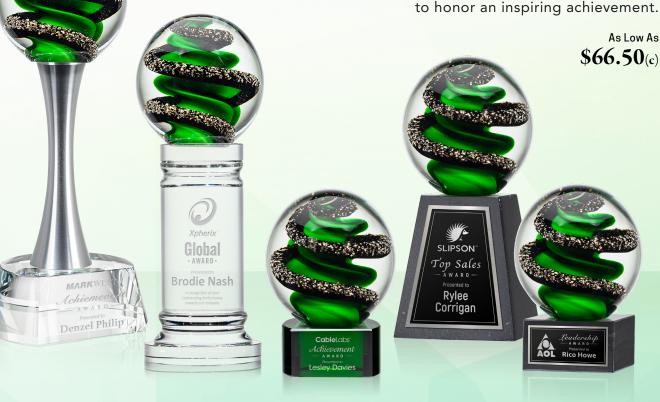

# Zodiac Art Glass Awards

Magnificent Striking Zodiac Art Glass Award features ribbons of emerald and glimmering black speckles. Mounted on your choice of 10 different bases for the perfect recognition piece to honor an inspiring achievement.

#### **AVAILABLE ON 10 DIFFERENT BASES**

Robson Base ARG2202-R Available in 3 Colors

Langport Base ARG2202-L Available in 3 Colors

Stowe Base ARG2202-S Available in 4 Sizes

Colverstone Base ARG2202-C Available in 3 Sizes

Paragon Base ARG2202-P Available in 3 Colors

Celestina Base ARG2202-CT

Square Marble ARG2202-MS

Tall Marble ARG2202-MT

Albion Base ARG2202-AB

Willshire Base ARG2202-WL

As Low As

\$119.50(c)