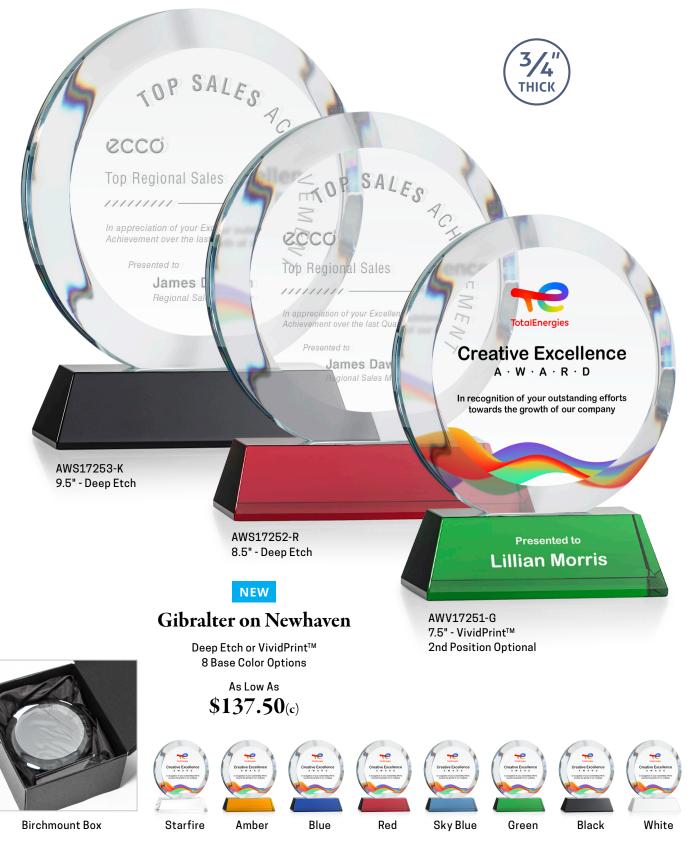

Carrington Box

Birchmount Box

Birchmount Box with Optional Box Imprint

Deep Etch or VividPrint™ 8 Base Color Options

As Low As \$127.50(c)

Birchmount Box

Starfire

Amber

Blue

Red

Sky Blue

Green

Black

White

ALL NEW! Newhaven Optical Crystal Base in 8 Colors!