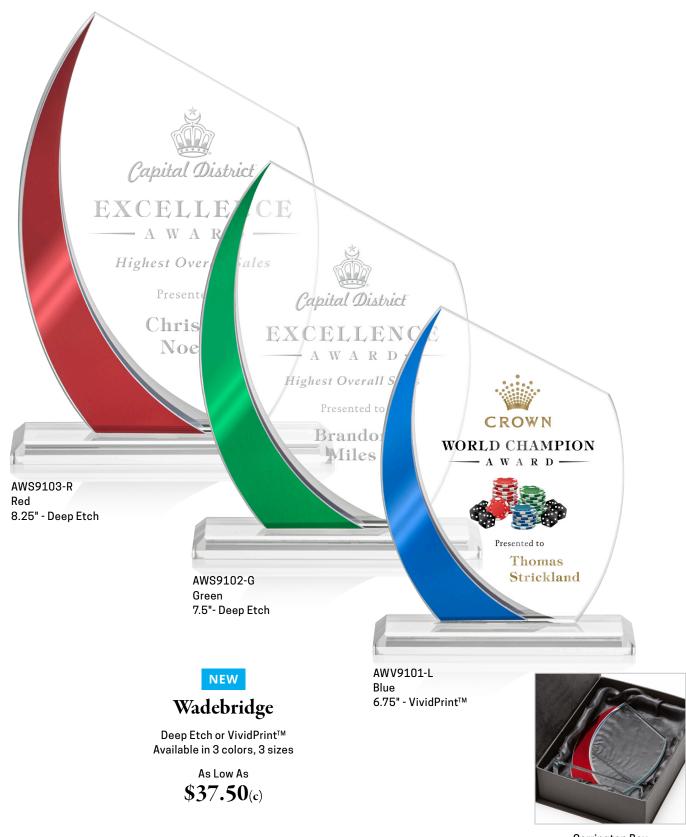

#### **Hand Deep Etch**

Trust the Experts. St Regis is the industry pioneer of hand deep Etching. The classic and elegant way of permanently inscribing your inspirational words right into the award.

#### VividPrint™

Our Award-Winning Full-Color CMYK digital printing process will make your award POP with over 16 million colors. The only limitation is your imagination.