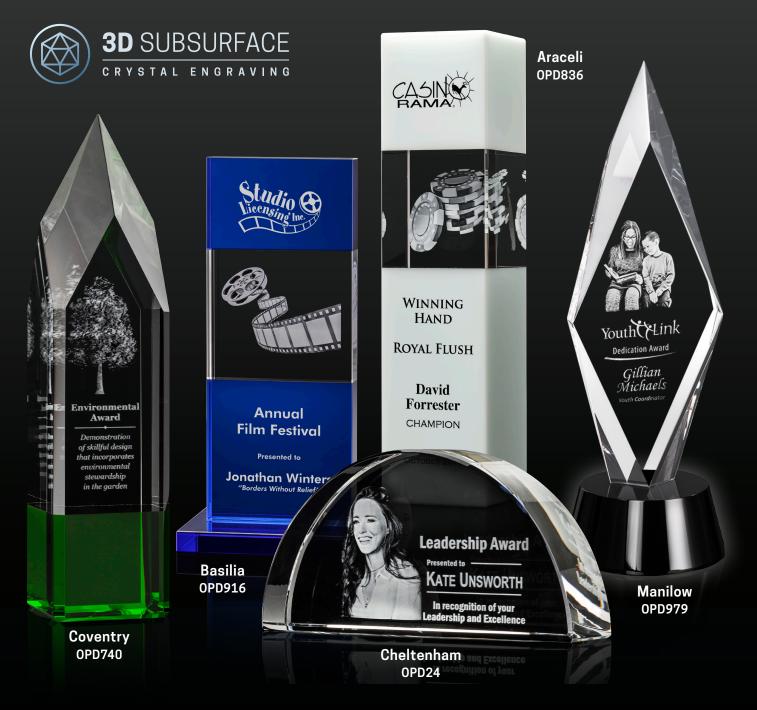

# 3D CRYSTAL AWARDS!

Bring your awards to life with our 3D subsurface engraving. Using state-of-the art proprietary technology, we transform your ordinary 2D image into 3D to take your recognition program to new heights.