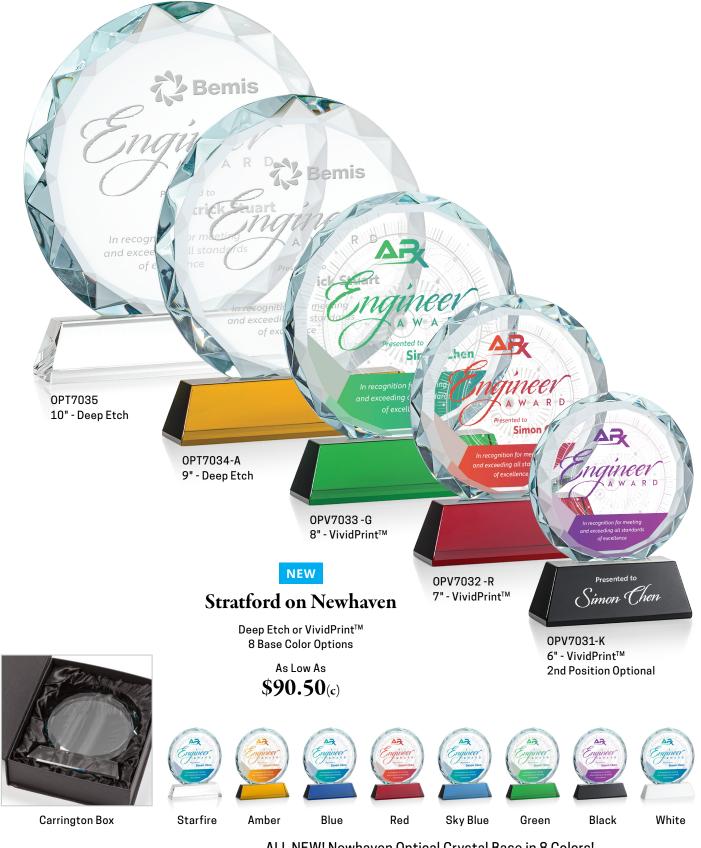

Carrington Box

Birchmount Box

Birchmount Box with Optional Box Imprint

Deep Etch or VividPrint™ 8 Base Color Options

As Low As \$127.50(c)

Birchmount Box

Starfire

Amber

Blue

Red

Sky Blue

Green

Black

White

ALL NEW! Newhaven Optical Crystal Base in 8 Colors!