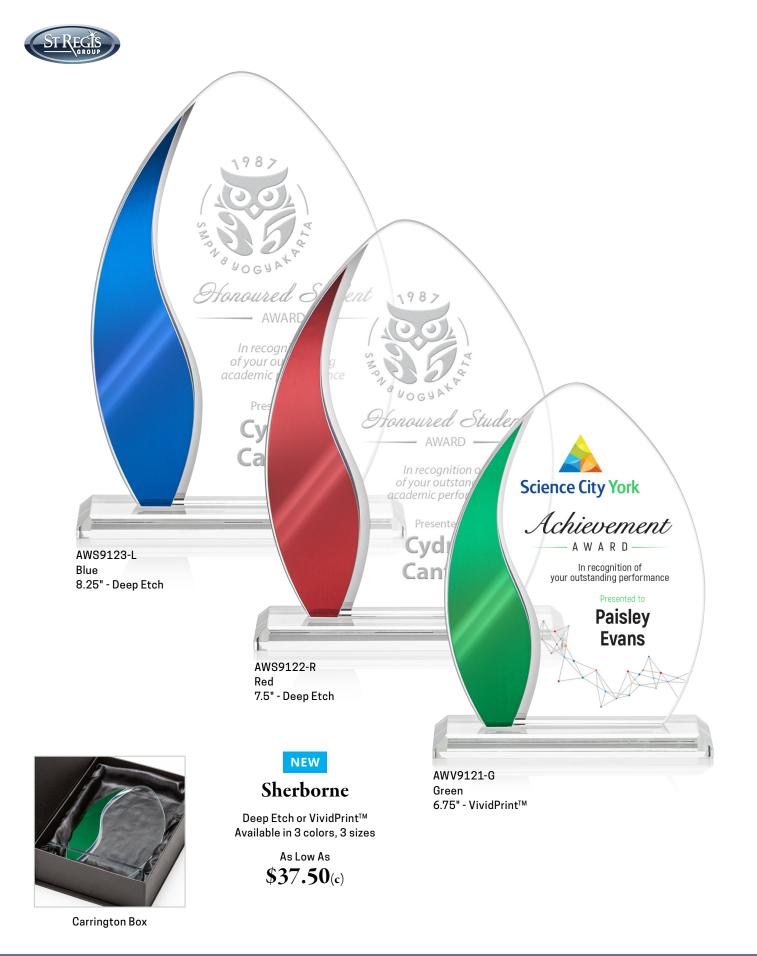

#### **Hand Deep Etch**

Trust the Experts. St Regis is the industry pioneer of hand deep Etching. The classic and elegant way of permanently inscribing your inspirational words right into the award.

#### VividPrint™

Our Award-Winning Full-Color CMYK digital printing process will make your award POP with over 16 million colors. The only limitation is your imagination.