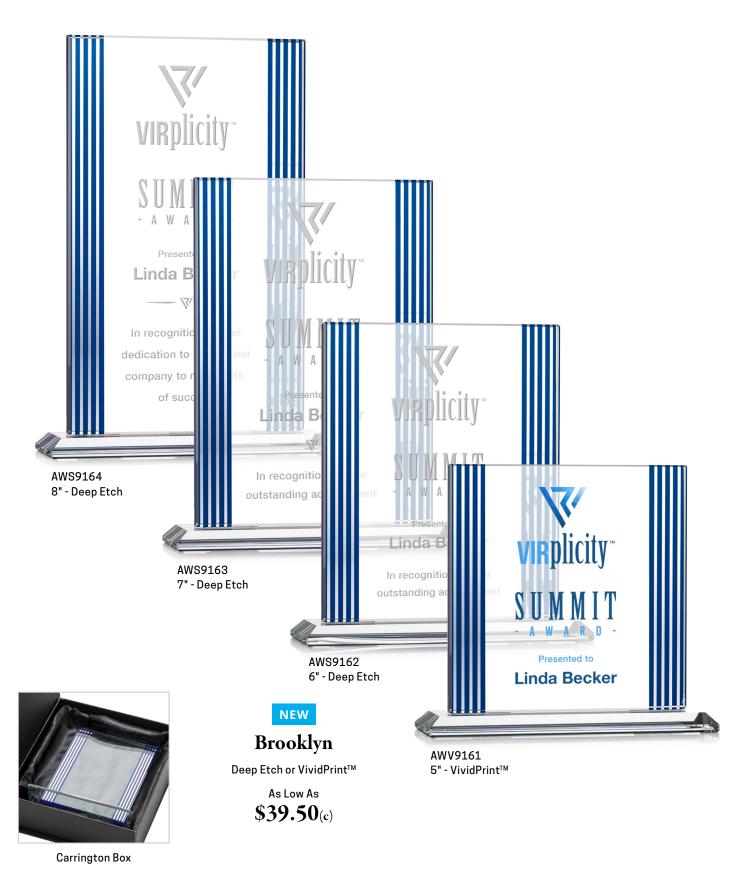

## Fleet on Newhaven

2nd Position included on Disk

Deep Etch or VividPrint™ 7 Base Color Options

> As Low As \$171.00(c)

Carrington Box

Amber

Black

Blue

Green

Red

Sky Blue

White

ALL NEW! Newhaven Optical Crystal Base in 7 Colors!

**Brixton on Newhaven** 

Deep Etch or VividPrint™ 8 Base Color Options

> As Low As \$149.50<sub>(c)</sub>

**Amber** 

Blue

Green

White **Carrington Box** 

ALL NEW! Newhaven Optical Crystal Base in 8 Colors!

In recognition of your Outstanding Efforts towards the growing Success of our Company Michael Anzelone

OPT5403-K 12" - Deep Etch