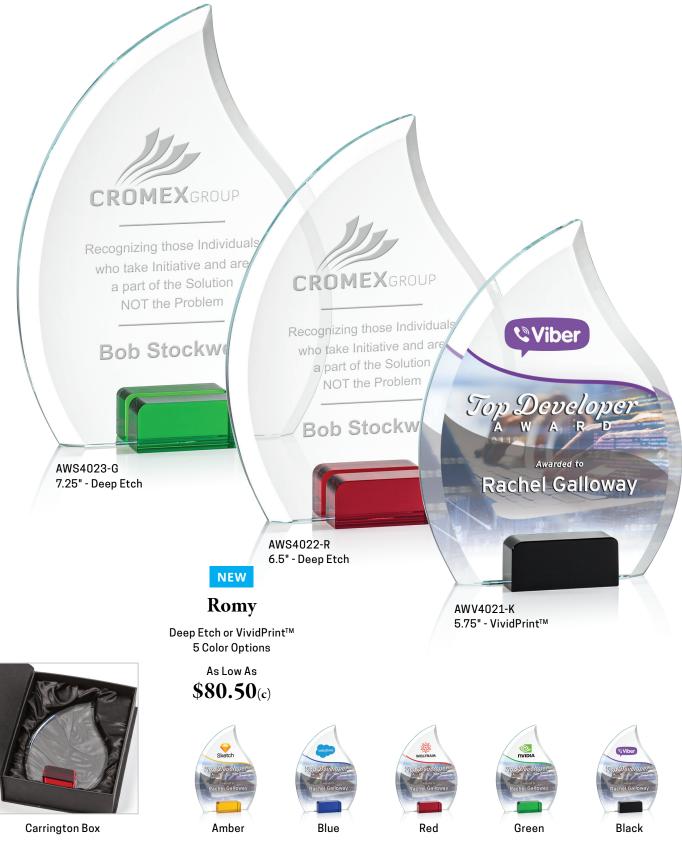

#### **Hand Deep Etch**

Trust the Experts. St Regis is the industry pioneer of hand deep Etching. The classic and elegant way of permanently inscribing your inspirational words right into the award.

#### VividPrint™

Our Award-Winning Full-Color CMYK digital printing process will make your award POP with over 16 million colors. The only limitation is your imagination.

#### **Acrylic**

Acrylic Awards are a great alternative to traditional Crystal. Acrylic can easily be molded into a variety of forms, colors and sizes and looks great when laser engraved or decorated with full color VividPrint™.