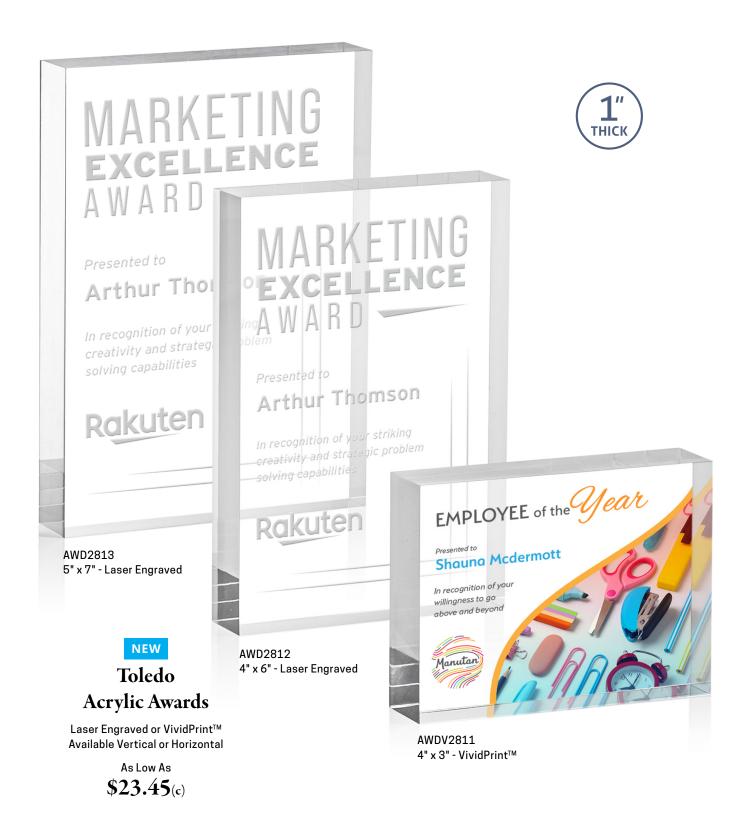

#### **Acrylic**

Acrylic Awards are a great alternative to traditional Crystal. Acrylic can easily be molded into a variety of forms, colors and sizes and looks great when laser engraved or decorated with full color VividPrint™.

# 3D CRYSTAL AWARDS!

Bring your awards to life with our 3D subsurface engraving. Using state-of-the art proprietary technology, we transform your ordinary 2D image into 3D to take your recognition program to new heights.