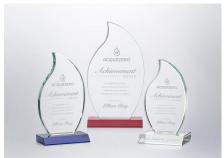

# TEAMWORK AWARDS

# Teamwork Makes the Dream Work!

Recognize your star team with these creative and bold teamwork awards.

These incredible awards are a great way to reward excellence and create a positive team culture. Show your appreciation to your loyal and dedicated teams.

Visit our website to view our beautifully curated collection of Teamwork Awards.

Sky Blue

Red

**ALL NEW** COLORED STARFIRE AWARDS NOW AVAILABLE AT STREGISGRP.COM.

Green

Black

Amber

Blue