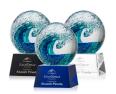

#### AVAILABLE ON 10 DIFFERENT BASES

Robson Base ARG2062-R Available in 3 Colors

Langport Base ARG2062-L Available in 3 Colors

Stowe Base ARG2062-S Available in 4 Sizes

Colverstone Base ARG2062-C Available in 3 Sizes

Paragon Base ARG2062-P Available in 3 Colors

Celestina Base ARG2062-CT

Square Marble ARG2062-MS

Tall Marble ARG2062-MT

Albion Base ARG2062-AB

Willshire Base ARG2062-WL