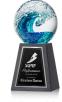

# Zodiac Art Glass Awards

Magnificent Striking Zodiac Art Glass Award features ribbons of emerald and glimmering black speckles. Mounted on your choice of 10 different bases for the perfect recognition piece to honor an inspiring achievement.