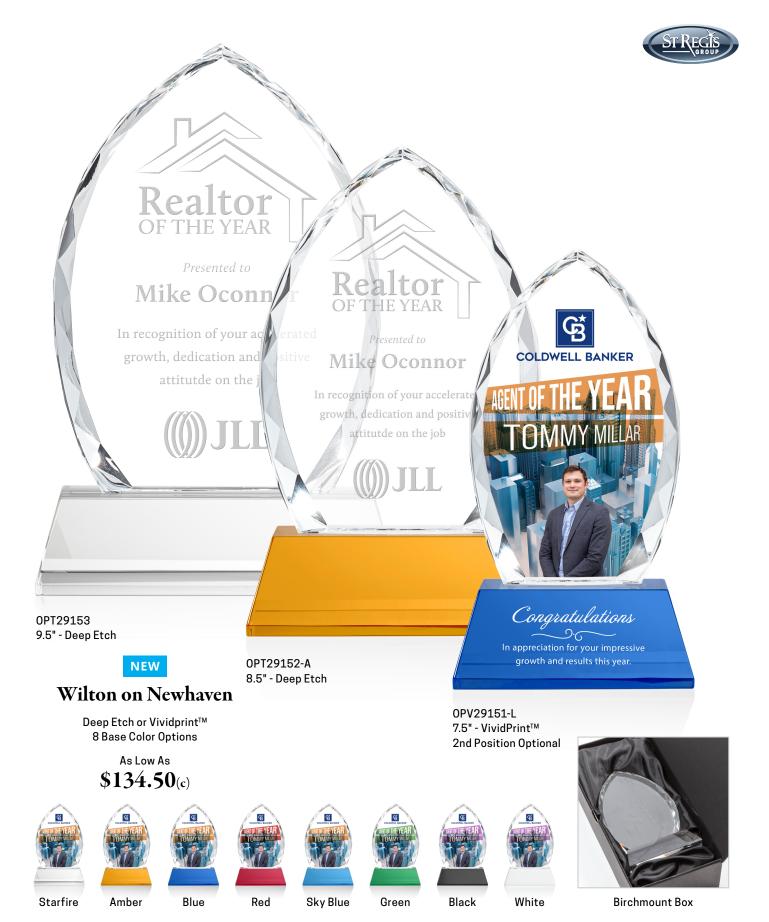

## Fleet on Newhaven

2nd Position included on Disk

Deep Etch or VividPrint™ 7 Base Color Options

> As Low As \$171.00(c)

Carrington Box

Amber

Black

Blue

Green

Red

Sky Blue

White

ALL NEW! Newhaven Optical Crystal Base in 7 Colors!

**Brixton on Newhaven** 

Deep Etch or VividPrint™ 8 Base Color Options

> As Low As \$149.50<sub>(c)</sub>

**Amber** 

Blue

Green

White **Carrington Box** 

ALL NEW! Newhaven Optical Crystal Base in 8 Colors!

In recognition of your Outstanding Efforts towards the growing Success of our Company Michael Anzelone

OPT5403-K 12" - Deep Etch