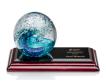

# Zodiac Art Glass Awards

Magnificent Striking Zodiac Art Glass Award features ribbons of emerald and glimmering black speckles. Mounted on your choice of 10 different bases for the perfect recognition piece to honor an inspiring achievement.