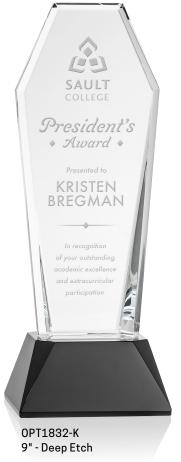

**Amber** 

Blue

Green

White **Carrington Box** 

ALL NEW! Newhaven Optical Crystal Base in 8 Colors!

In recognition of your Outstanding Efforts towards the growing Success of our Company Michael Anzelone

OPT5403-K 12" - Deep Etch