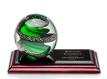

# Zodiac Art Glass Awards

Magnificent Striking Zodiac Art Glass Award features ribbons of emerald and glimmering black speckles. Mounted on your choice of 10 different bases for the perfect recognition piece to honor an inspiring achievement.