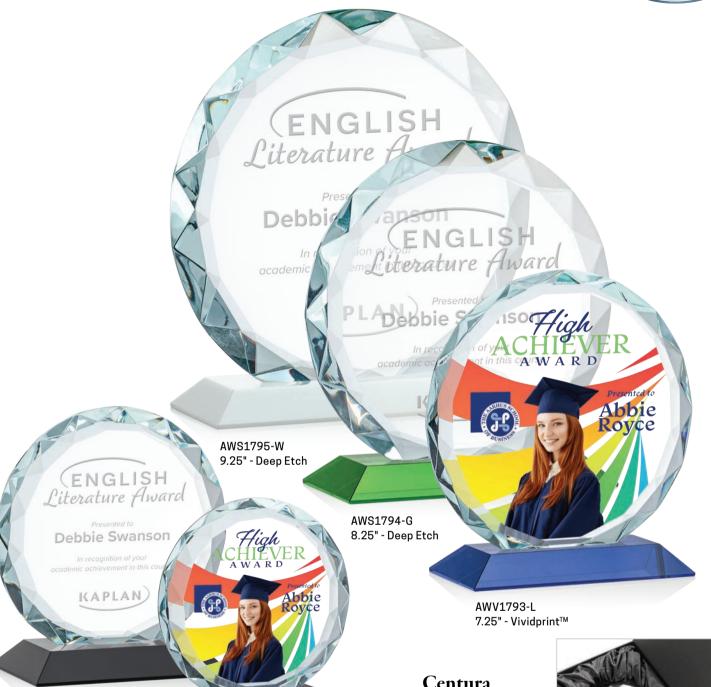

### Kaleidoscope on Base

Deep Etch or  $VividPrint^{TM}$ 4 Base Color Options

As Low As

\$646.50(c)

14" - Deep Etch

Birchmount Box

Black

Blue

Clear

Green

Also Available Freestanding

OPG272-LG 11.5" -Deep Etch & Colorfill

OPG271 10" - Deep Etch