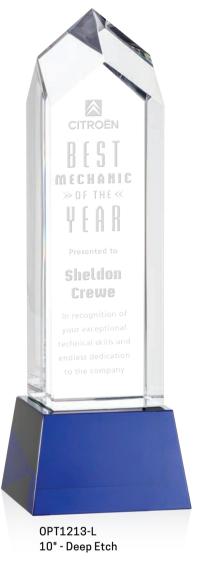

### **Clarington Tower on Base**

Deep Etch or VividPrint™ 4 Color Base Options

As Low As

\$168.50(c)

**Birchmount Box** 

Blue

Green

Clear

Black

Also Available Freestanding