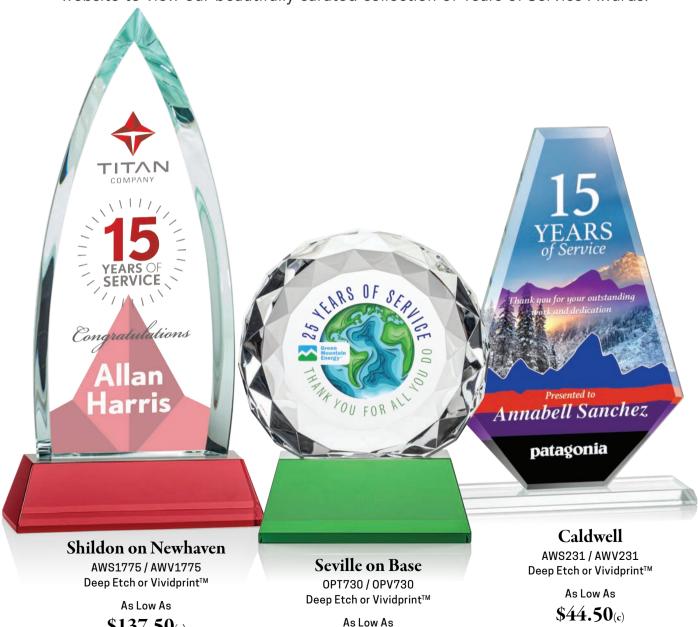

# Years of Service Awards

### **Recognize Loyalty & Dedication**

Commemorate work anniversaries with our years of service awards! An annual recognition program is the ultimate way to improve employee retention, increase employee loyalty and drive employee satisfaction and engagement. Visit our website to view our beautifully curated collection of Years of Service Awards.