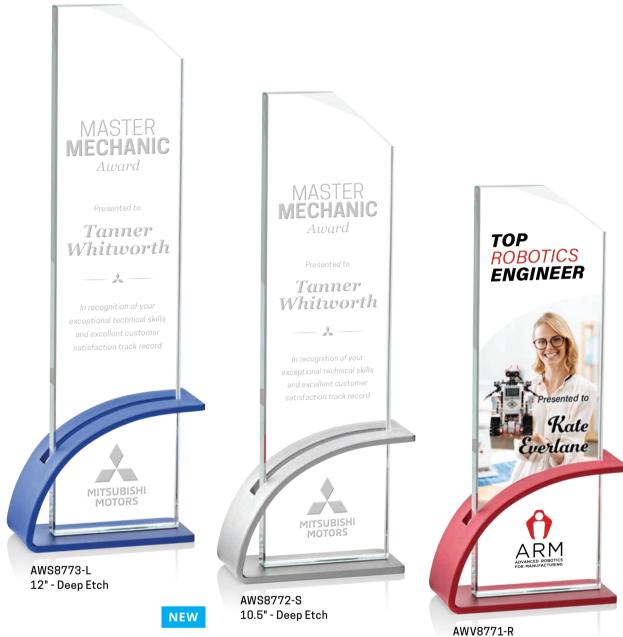

#### Centura

Deep Etch or  $Vividprint^{TM}$ 9 Base Color Options

As Low As

\$90.50(c)

**Carrington Box** 

Starfire

Amber

Blue