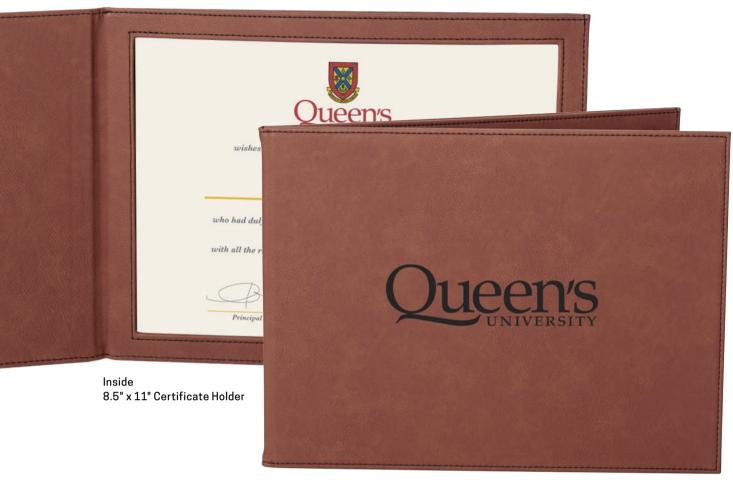

### NEW

### Leatherette Certificate Holder

Laser Engraved 11 Color Options

As Low As

\$25.40(c)

Black/Silver

Blue/Silver

Dark Brown/Black

Gray/Black

Light Brown/Black

Pink/Black

Rawhide/Black

Rose/Black

Rustic/Gold

White Marble/Black

### R.S.OWENS | CUSTOM AWARDS

Let our skilled craftspeople create an exceptional custom award for you; coveted not only for its amazing design but for its phenomenal quality.