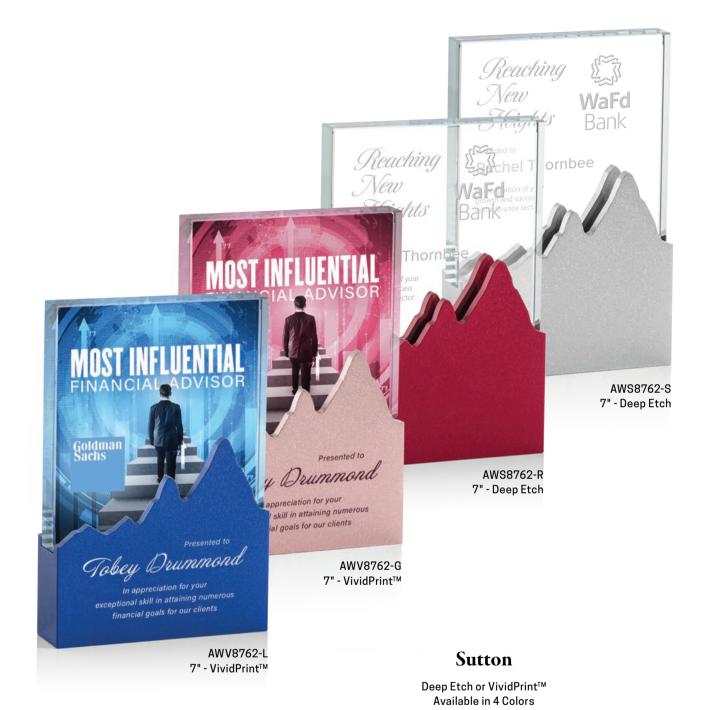

# **ARBRE COLLECTION**

Bring a sustainable craftsmanship touch to your awards program. The Arbre Collection is handmade with reclaimed Canadian wood, air-dried in Canada with a natural finish. You can play with the top acrylic section with a custom color tint, frost the surface or add an ice look finish or a facet for a unique effect.

### **Arbre Features**

**Handcrafted** rooted in sustainable craftmanship

Reclaimed Wood sourced and air-dried in Canada

**Custom Decoration** available

**Custom Shapes** available

**Create your own** award by combining wood and Lucite

Made in North America

8109-VP.19-G 14" - VividPrint™