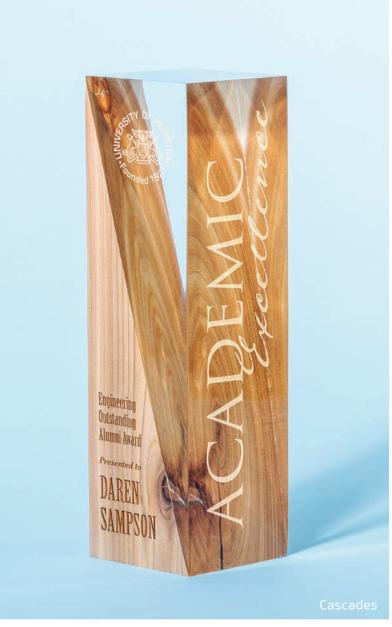

# **ARBRE COLLECTION**

Bring a sustainable craftsmanship touch to your awards program. The Arbre Collection is handmade with reclaimed Canadian wood, air-dried in Canada with a natural finish. You can play with the top acrylic section with a custom color tint, frost the surface or add an ice look finish or a facet for a unique effect.

### **Arbre Features**

**Handcrafted** rooted in sustainable craftmanship

Reclaimed Wood sourced and air-dried in Canada

**Custom Decoration** available

**Custom Shapes** available

**Create your own** award by combining wood and Lucite