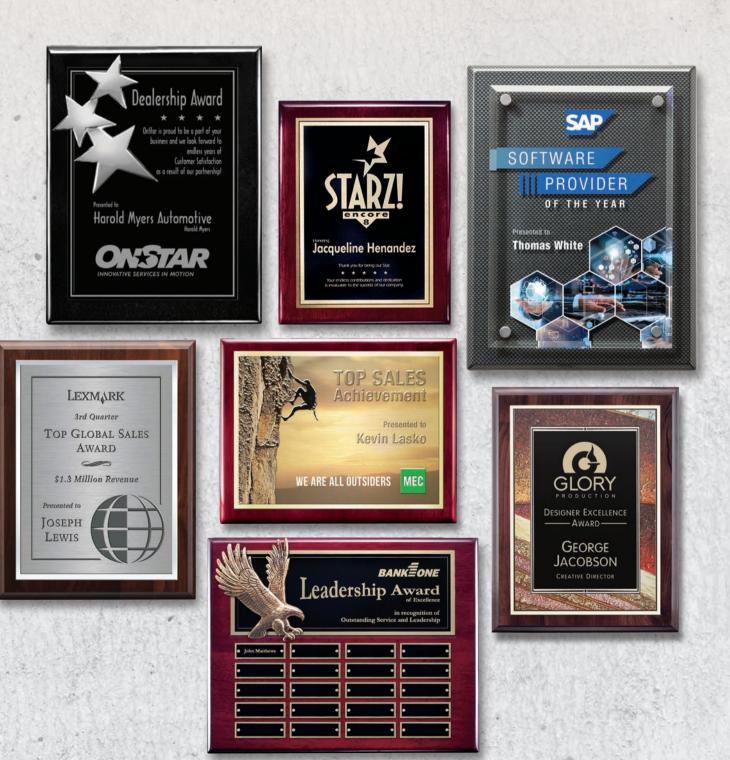

### YOUR #1 PLAQUE SUPPLIER

With the industry's largest and deepest collection, St Regis is your go-to supplier for wall plaques and framed awards. Frame your words of recognition with our comprehensive collection of immaculate plaques from the traditional to the ultramodern and everything in between. Visit our website for the complete collection.

## FRAMED AWARDS

St Regis creates the most unique and elegant, framed awards. With an extensive collection of different sizes, styles, and materials, you are sure to find the perfect frame to display your marvelous accomplishment. Visit our website to view our beautiful collection of Framed Awards.