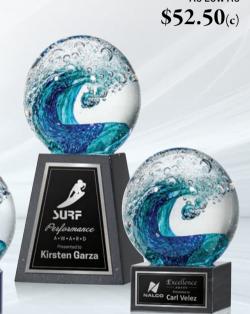

# Surfside Art Glass Awards

The large 4" Surfside Art Glass Captures the turbulent action of a beautiful wave, frozen in time and cresting over into deep blue and turquoise waters. Mounted on your choice of 10 different bases for a completely unique and original award to recognize an epic achievement.