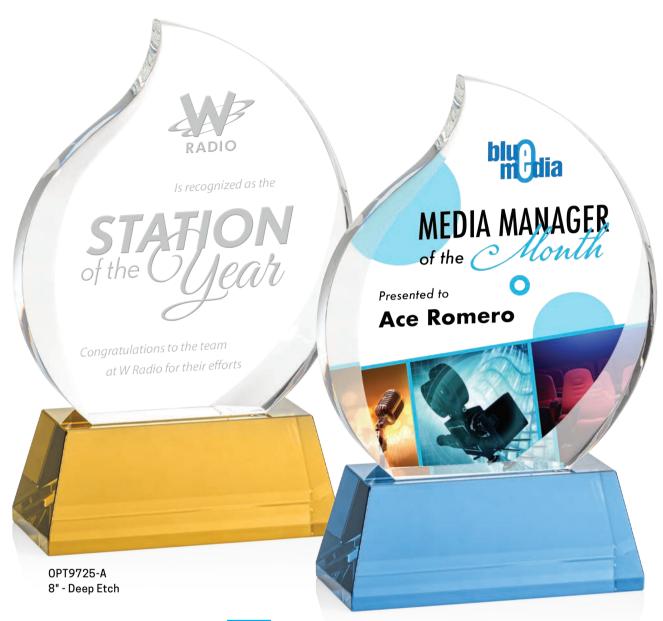

Deep Etch or VividPrint™ 4 Base Color Options

 $\begin{array}{c} \text{As Low As} \\ \$126.50(c) \end{array}$ 

Clear

Blue

Green

Black

Birchmount Box

NEW

OPV9725-S 8" - VividPrint™