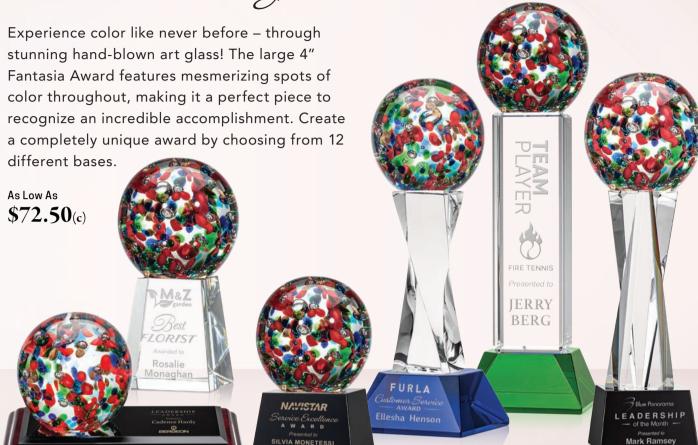

# Pantasia Art Glass Awards

#### **AVAILABLE ON 12 DIFFERENT BASES**

Robson Base ARG2022-R Available in 4 Colors

Langport Base ARG2022-L Available in 4 Colors

Stowe Base ARG2022-S Avail in 4 Colors/Size

Colverstone Base ARG2022-C Available in 3 Sizes

Paragon Base ARG2022-P Available in 4 Colors Avail in 4 Colors/3 Sizes

**Grafton Base** ARG2022-G

**Granby Base** ARG2022-GB

Celestina Base ARG2022-CT

Square Marble ARG2022-MS

Tall Marble ARG2022-MT

**Albion Base** ARG2022-AB

Willshire Base ARG2022-WL