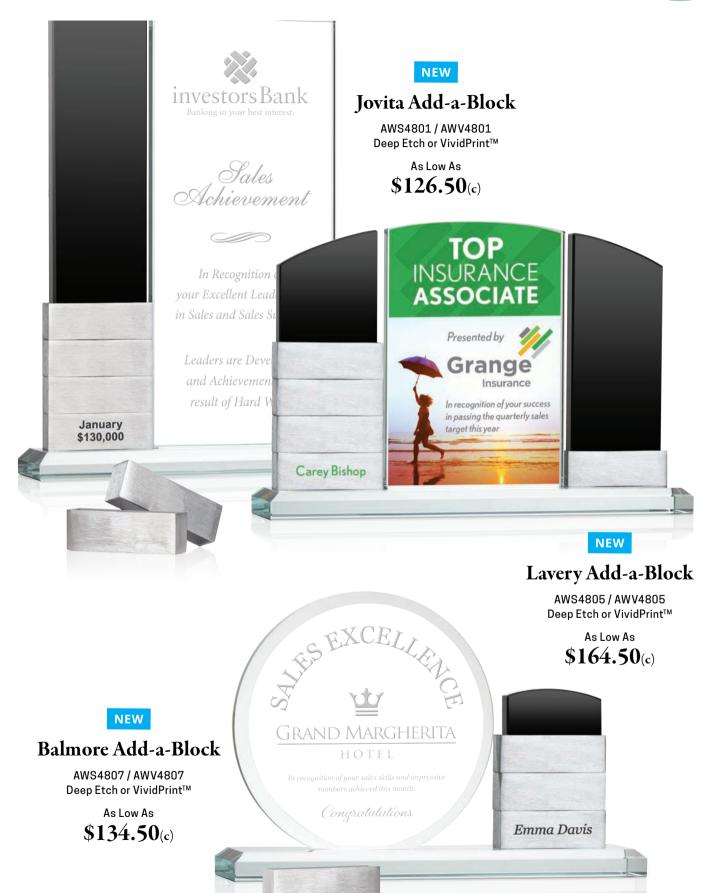

### PERPETUAL AWARDS

### Celebrate achievements again and again

One award that does it all. Simply add-a-block to celebrate new achievements! Perfect for employee of the month programs or to commemorate important milestones.

View our Perpetual Award Collection on our website for more details.