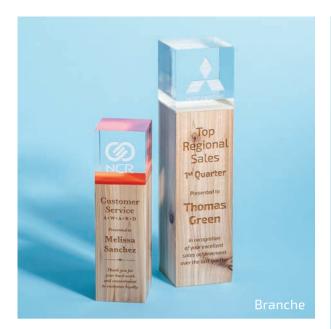

# **ARBRE COLLECTION**

Bring a sustainable craftsmanship touch to your awards program. The Arbre Collection is handmade with reclaimed Canadian wood, air-dried in Canada with a natural finish. You can play with the top acrylic section with a custom color tint, frost the surface or add an ice look finish or a facet for a unique effect.

### **Arbre Features**

**Handcrafted** rooted in sustainable craftmanship

Reclaimed Wood sourced and air-dried in Canada

**Custom Decoration** available

**Custom Shapes** available

**Create your own** award by combining wood and Lucite