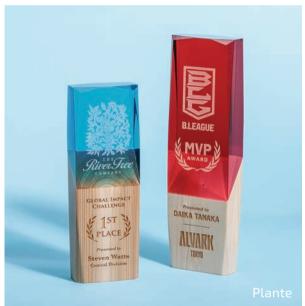

# **ARBRE COLLECTION**

Bring a sustainable craftsmanship touch to your awards program. The Arbre Collection is handmade with reclaimed Canadian wood, air-dried in Canada with a natural finish. You can play with the top acrylic section with a custom color tint, frost the surface or add an ice look finish or a facet for a unique effect.

### **Arbre Features**

**Handcrafted** rooted in sustainable craftmanship

Reclaimed Wood sourced and air-dried in Canada

**Custom Decoration** available

**Custom Shapes** available

**Create your own** award by combining wood and Lucite