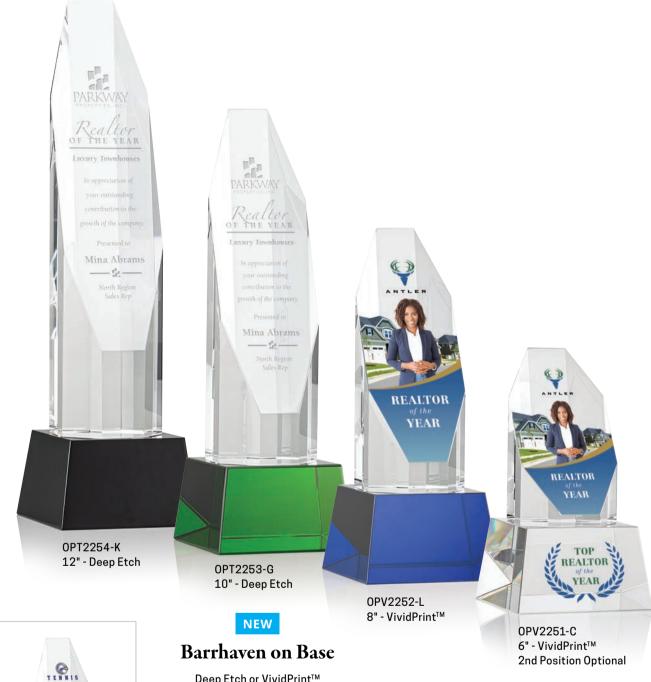

### **Clarington Tower on Base**

Deep Etch or VividPrint™ 4 Color Base Options

As Low As

\$168.50(c)

**Birchmount Box** 

Blue

Green

Clear

Black

Also Available Freestanding