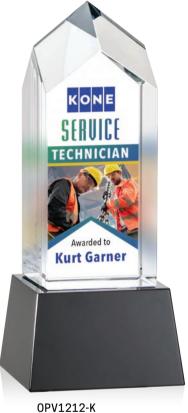

### **Havant Globe**

Continents available in Silver or Gold 4 Base Color Options

 $\overset{\mathsf{As}\,\mathsf{Low}\,\mathsf{As}}{\$201.50}(\mathsf{c})$ 

Clear

Black/Gold

Black/Silver

Blue/Gold

Blue/Silver

Green/Gold

Green/Silver

**Birchmount Box** 

OPV1212-K 8" - VividPrint™