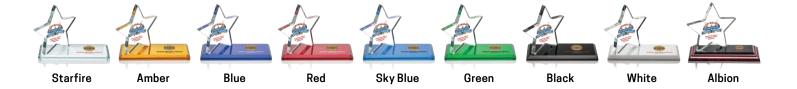

### **Preswick Flame on Base**

Deep Etch or VividPrint™ 8 Base Color Options

As Low As

\$211.50(c)

Birchmount Box

Also Available Freestanding

Starfire

Amber

Blue

Red

Sky Blue

Green

Black

White

**Birchmount Box** 

Starfire