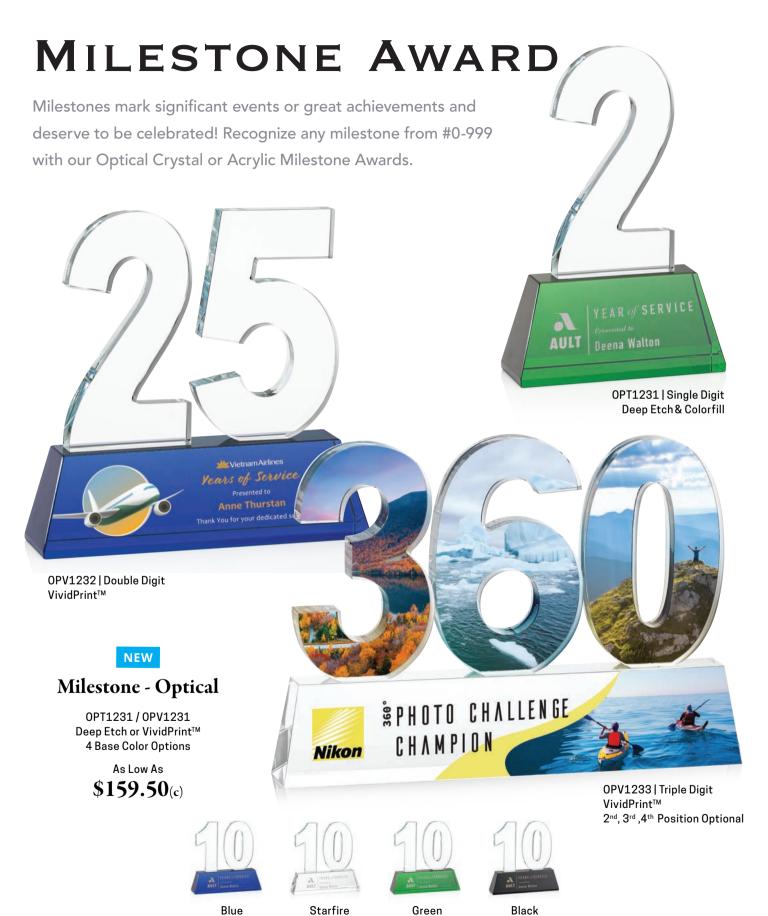

\$137.50<sub>(c)</sub>

\$140.50<sub>(c)</sub>

\$89.50(c)

**Carrington Box** 

Starfire

Amber

Blue

Red

Sky Blue

Green

Black

White

Albion

AWD4301 | Single Digit VividPrint™ 2<sup>nd</sup> Position Optional

AWDV4302 | Double Digit VividPrint<sup>TM</sup>  $2^{nd}$ ,  $3^{rd}$  Position Optional

### Milestone - Acrylic

AWD430 / AWDV430 Laser Engrave or VividPrint™

 $\begin{array}{c} \text{As Low As} \\ \$67.50(c) \end{array}$ 

AWDV4302 | Triple Digit VividPrint  $^{TM}$  2nd,  $3^{rd}$ ,  $4^{th}$  Position Optional