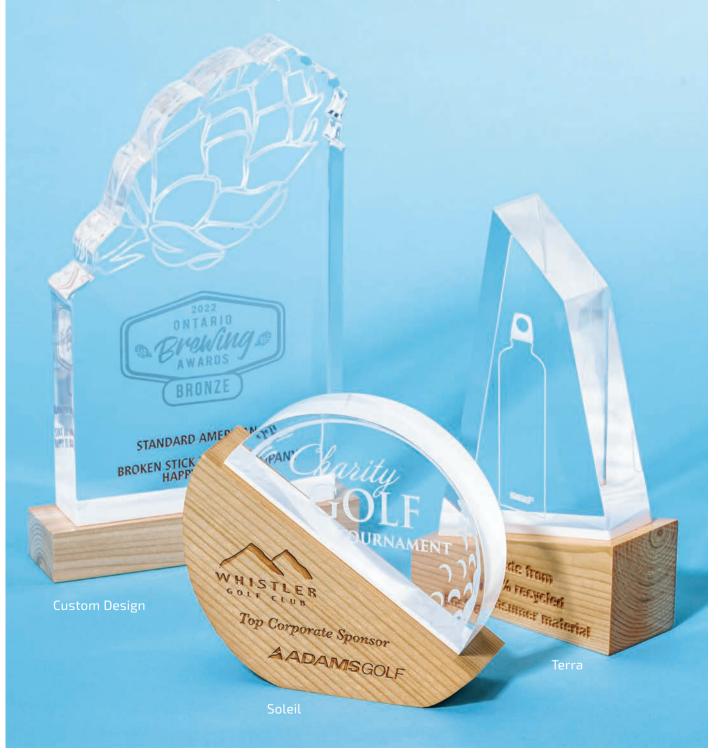

#### **Embedments**

Custom embedments are at the heart of what we do. Clearmount has been perfecting the embedment process for decades and our skilled artisans have successfully embedded all kinds of products and materials right into our Lucite awards. Our awards are a great way to preserve and memorialize an exceptional achievement, a product launch or to commemorate a ground-breaking corporate transaction, merger, or acquisition.

#### **Custom Shapes**

With custom Lucite Awards, the only limitation is your imagination. We've worked with some of the largest Fortune 500 companies to design and produce immaculate custom acrylic awards in any shape, size and color you can imagine. Contact us today and have our exceptional artists help you design your next big awards program.

# **ARBRE COLLECTION**

Bring a sustainable craftsmanship touch to your awards program. The Arbre Collection is handmade with reclaimed Canadian wood, air-dried in Canada with a natural finish. You can play with the top acrylic section with a custom color tint, frost the surface or add an ice look finish or a facet for a unique effect.

### **Arbre Features**

**Handcrafted** rooted in sustainable craftmanship

Reclaimed Wood sourced and air-dried in Canada

**Custom Decoration** available

**Custom Shapes** available

**Create your own** award by combining wood and Lucite