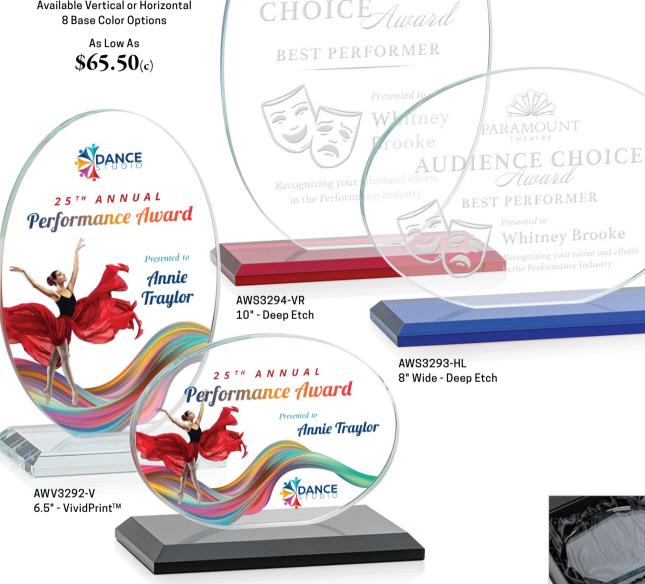

#### Austin

Deep Etch or Vividprint™ Available Vertical or Horizontal

Amber

Blue

AWV3291-HK 5" Wide - VividPrint™

Green

Black

White