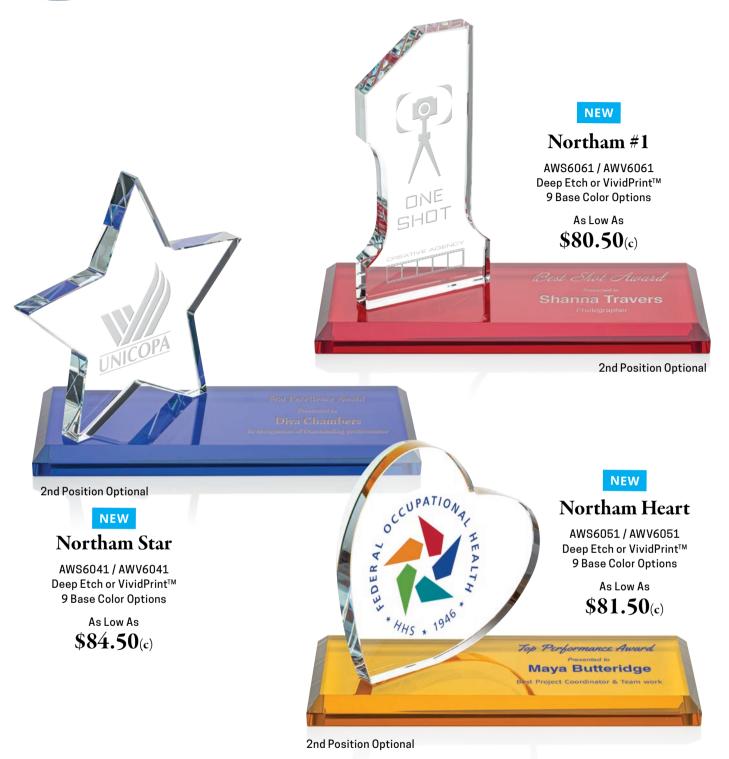

# **CLEARMOUNT**

#### **Embedments**

Custom embedments are at the heart of what we do. Clearmount has been perfecting the embedment process for decades and our skilled artisans have successfully embedded all kinds of products and materials right into our Lucite awards. Our awards are a great way to preserve and memorialize an exceptional achievement, a product launch or to commemorate a ground-breaking corporate transaction, merger, or acquisition.

#### **Custom Shapes**

With custom Lucite Awards, the only limitation is your imagination. We've worked with some of the largest Fortune 500 companies to design and produce immaculate custom acrylic awards in any shape, size and color you can imagine. Contact us today and have our exceptional artists help you design your next big awards program.