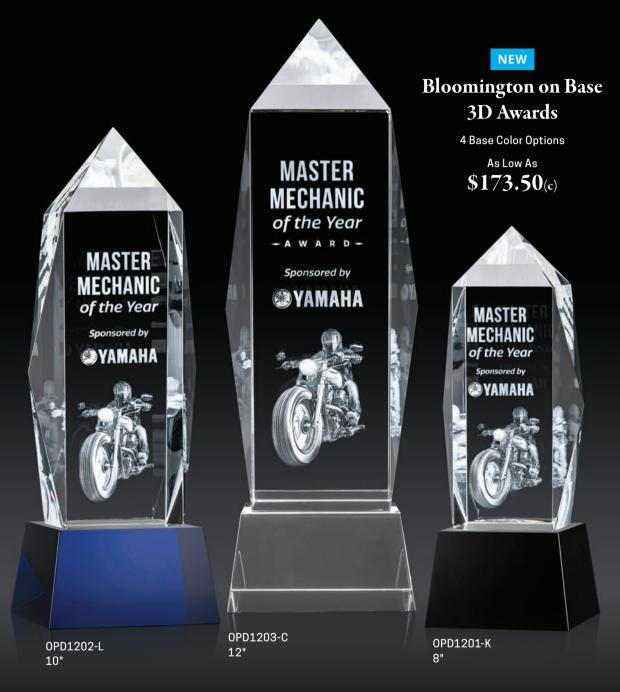

### **Bloomington on Base**

Deep Etch or VividPrint™ 4 Base Color Options

As Low As

\$164.50(c)

**Birchmount Box** 

Also Available Freestanding

Also Available Freestanding

Also Available Freestanding