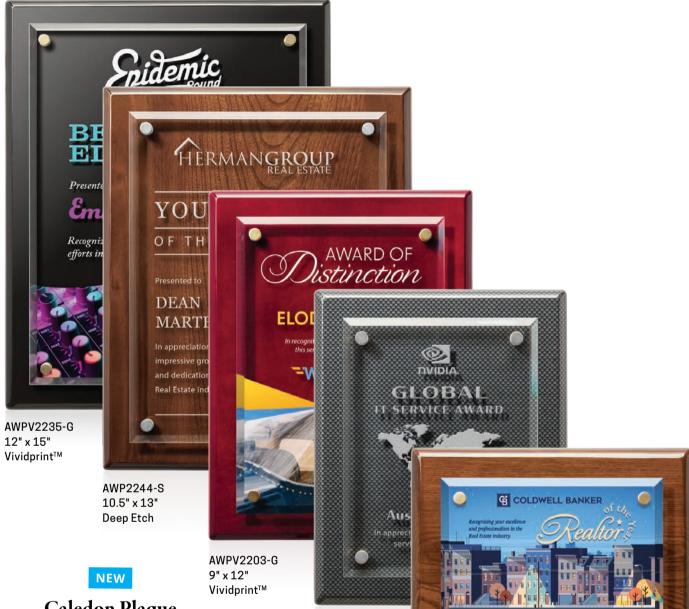

### **Caledon Plaque**

Deep Etch or VividPrint™ Available in 5 Sizes Vertical or Horizontal Gold or Silver Hardware

As Low As

\$109.50(c)

AWPV2241-G 7" x 9" Vividprint™

Rosewood/Gold

Rosewood/Silver

Black/Gold