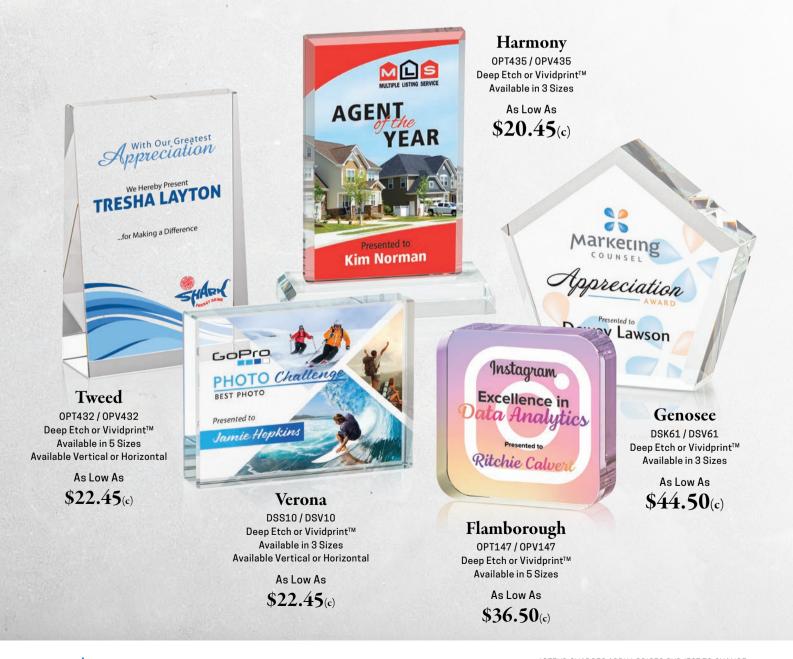

#### Austin

Deep Etch or Vividprint™ Available Vertical or Horizontal

Amber

Blue

AWV3291-HK 5" Wide - VividPrint™

Green

Black

White