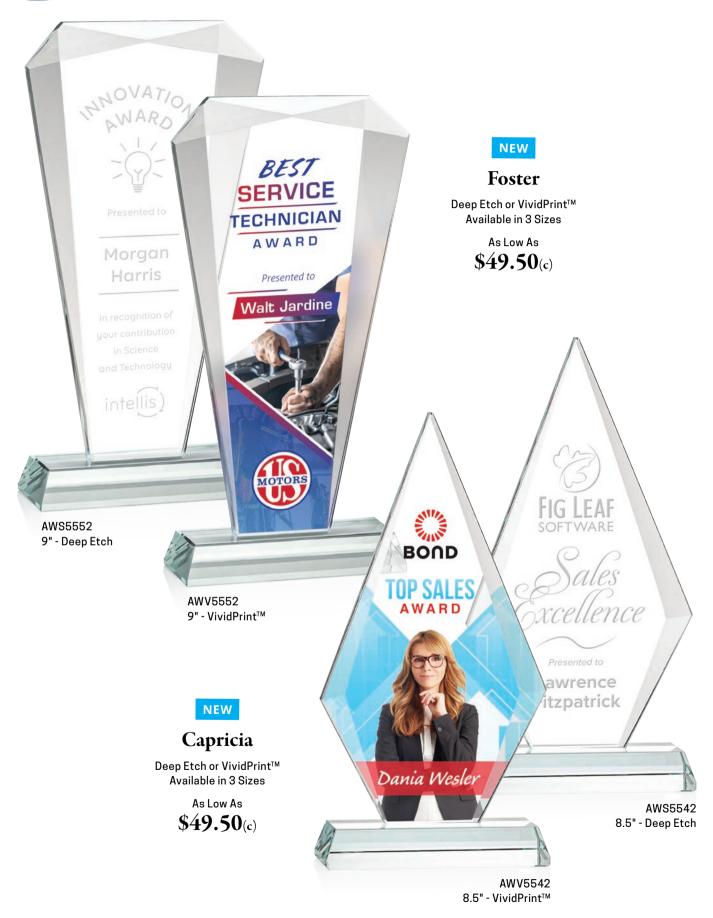

### NEW

### **Clarington Tower on Base**

Deep Etch or VividPrint™ 4 Color Base Options

As Low As

\$168.50(c)

**Birchmount Box** 

Blue

Green

Clear

Black

Also Available Freestanding

#### NEW

### Clarington on Base 3D Awards

4 Base Color Options As Low As \$175.50(c)

**Birchmount Box** 

Also Available Freestanding

OPT1201-K 8" - Deep Etch

NEW