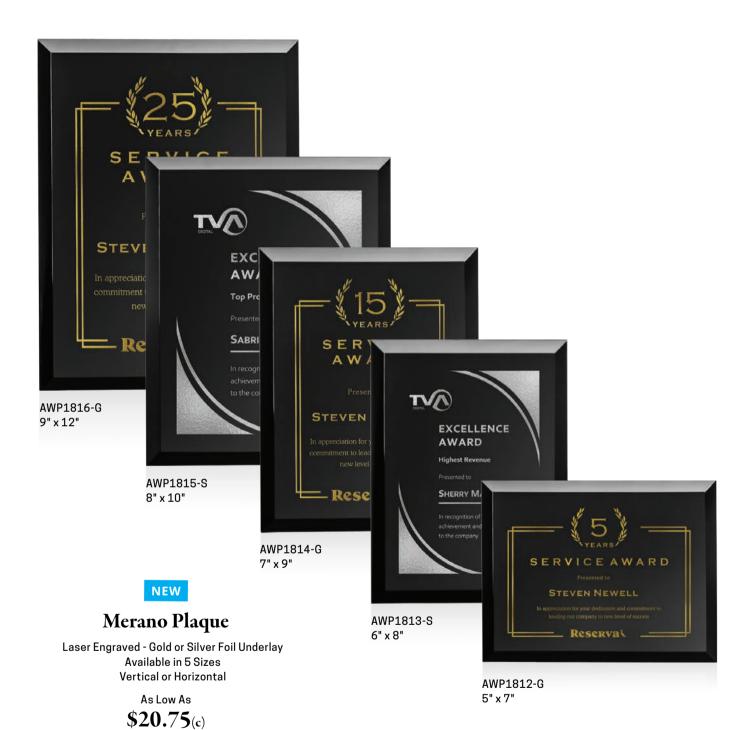

### YOUR #1 PLAQUE SUPPLIER

With the industry's largest and deepest collection, St Regis is your go-to supplier for wall plaques and framed awards. Frame your words of recognition with our comprehensive collection of immaculate plaques from the traditional to the ultramodern and everything in between. Visit our website for the complete collection.

As Low As

\$119.50(c)

Rosewood/Gold Rosewood/Silver

Black/Gold

Black/Silver

Walnut/Gold

7" x 9" - Vividprint™

Walnut/Silver

Carbon Fibre/Silver

### **Caledon Plaque**

Deep Etch or VividPrint™ Available in 5 Sizes Vertical or Horizontal Gold or Silver Hardware

As Low As

\$109.50(c)

AWPV2241-G 7" x 9" Vividprint™

Rosewood/Gold

Rosewood/Silver

Black/Gold

Black/Silver

Walnut/Gold

TREVOR FRITTELY

Walnut/Silver

Carbon Fibre/Silver

Black/Silver