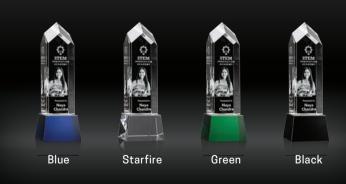

### **Clarington Tower on Base**

Deep Etch or VividPrint™ 4 Color Base Options

As Low As

\$168.50(c)

**Birchmount Box** 

Blue

Green

Clear

Black

Also Available Freestanding