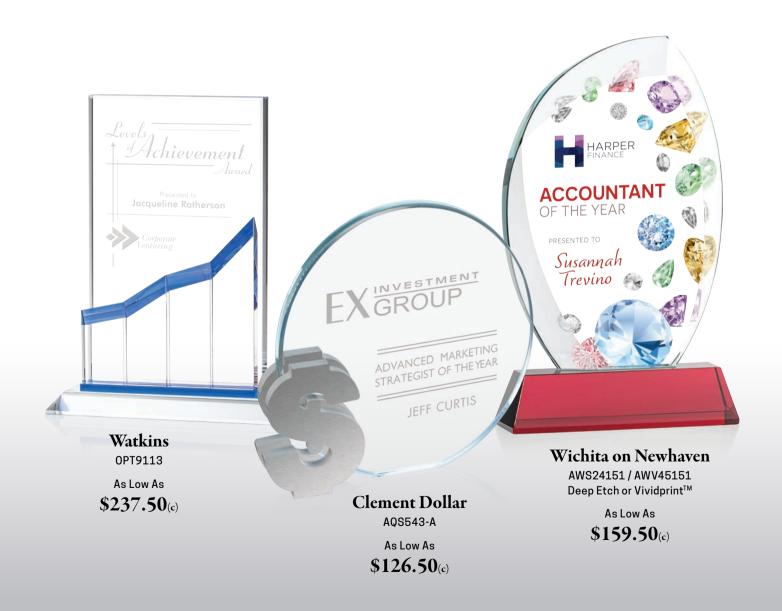

# FINANCE

#### AWARDS COLLECTION

Our Finance Awards are precisely selected to best represent the Financial Industry. Commemorate a monumental deal, merger, or transaction by selecting from awards of different shapes, styles, colors, and price points to honor your top performers.

View our beautifully curated collection on our website.