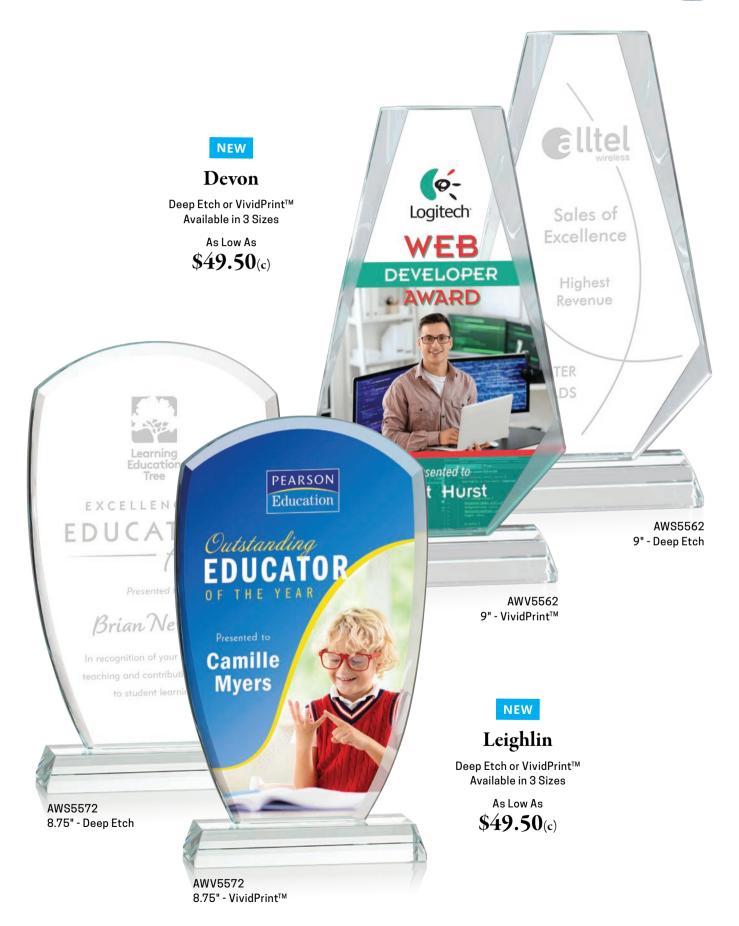

### NEW

### Kaleidoscope on Base

Deep Etch or  $VividPrint^{TM}$ 4 Base Color Options

As Low As

\$646.50(c)

14" - Deep Etch

Birchmount Box

Black

Blue

#### NEW

### Clarington on Base 3D Awards

4 Base Color Options As Low As \$175.50(c)

**Birchmount Box** 

Also Available Freestanding

OPT1201-K 8" - Deep Etch

NEW

### **Bloomington on Base**

Deep Etch or VividPrint™ 4 Base Color Options

As Low As

\$164.50(c)

**Birchmount Box** 

Also Available Freestanding

Also Available Freestanding

Also Available Freestanding

Deep Etch or VividPrint™ 4 Base Color Options

 $\begin{array}{c} \text{As Low As} \\ \$126.50(c) \end{array}$ 

Clear

Blue

Green

Black

Birchmount Box

NEW

OPV9725-S 8" - VividPrint™