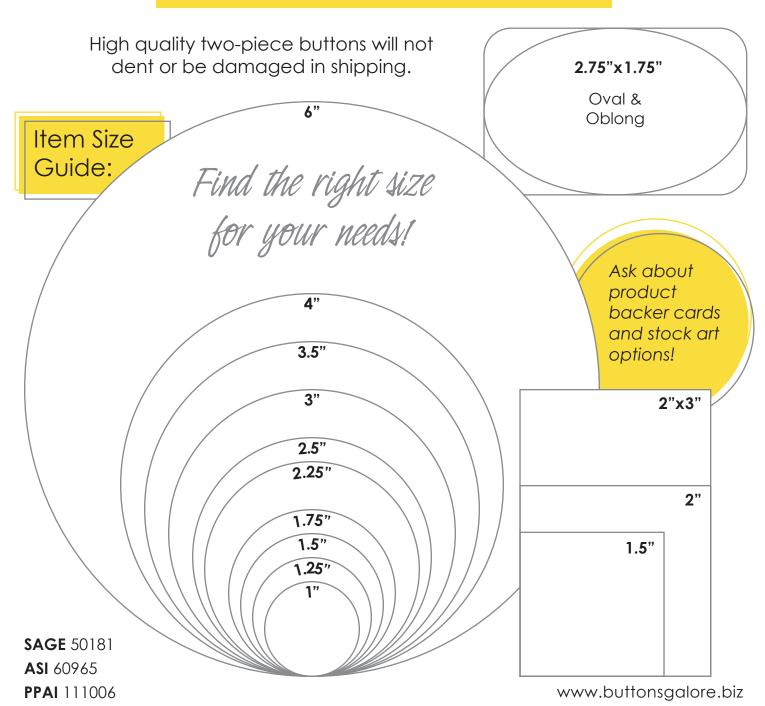

## **BUTTONS GALORE**

by CoasterStone®

We Specialize in Quality and Service!

|             |             |        | Quantity |        |        |        |        |        |
|-------------|-------------|--------|----------|--------|--------|--------|--------|--------|
| Size        | Shape       | Item # | 100      | 250    | 500    | 1,000  | 2,500  | 5,000  |
| 1"          | Round       | 40LPB  | \$1.22   | \$0.80 | \$0.53 | \$0.38 | \$0.34 | \$0.33 |
| 1.25"       | Round       | 50LPB  | \$1.22   | \$0.80 | \$0.53 | \$0.38 | \$0.34 | \$0.33 |
| 1.5"        | Round       | 60LPB  | \$1.22   | \$0.80 | \$0.53 | \$0.38 | \$0.34 | \$0.33 |
| 1.75"       | Round       | 70LPB  | \$1.23   | \$0.82 | \$0.55 | \$0.40 | \$0.35 | \$0.33 |
| 2.25"       | Round       | 90LPB  | \$1.28   | \$0.85 | \$0.58 | \$0.45 | \$0.38 | \$0.37 |
| 2.5"        | Round       | 100LPB | \$1.33   | \$0.88 | \$0.62 | \$0.48 | \$0.42 | \$0.40 |
| 3"          | Round       | 120LPB | \$1.45   | \$0.97 | \$0.67 | \$0.55 | \$0.48 | \$0.47 |
| 3.5"        | Round       | 140LPB | \$1.73   | \$1.30 | \$1.15 | \$0.87 | \$0.65 | \$0.62 |
| 4"          | Round       | 160LPB | \$2.37   | \$1.73 | \$1.45 | \$1.12 | \$0.87 | \$0.80 |
| 6"          | Round       | 240LPB | \$4.25   | \$3.60 | \$3.10 | \$2.60 | \$2.40 | \$2.20 |
| 1.5"        | Square      | 60LSPB | \$1.45   | \$0.97 | \$0.67 | \$0.52 | \$0.48 | \$0.47 |
| 2"          | Square      | 80LSPB | \$1.47   | \$0.98 | \$0.68 | \$0.53 | \$0.50 | \$0.48 |
| 2"x3"       | Rectangle   | 100RPB | \$1.57   | \$1.33 | \$0.80 | \$0.63 | \$0.58 | \$0.57 |
| 1.75"x2.75" | Oblong      | OBPB   | \$1.52   | \$1.28 | \$0.73 | \$0.58 | \$0.53 | \$0.52 |
| 1.75"x2.75" | Oval        | OVPB   | \$1.55   | \$1.30 | \$0.75 | \$0.60 | \$0.55 | \$0.53 |
| 3"x4"       | Button Card | BC3X4  | \$1.10   | \$0.70 | \$0.58 | \$0.52 | \$0.48 | \$0.36 |

Rush Service Available

Pin Back Standard

Poly Bagged Made in USA

**Drop Ships:** 

Spring Lock Safety Pin Bar Magnet

Bulldog Clip

+ \$8.00 each (A)

Clothing Magnet