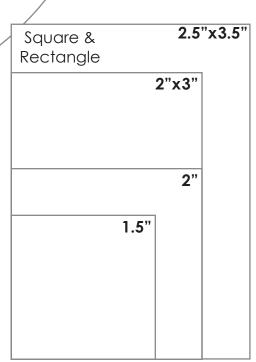

Standard Back

Spring Lock

Safety Pin

2.75"x1.75" Oval & Oblong

|                       |        |        |          | CONTRACTOR DESIGNATION OF THE PARTY OF THE P |        |        | CITAL NOT A |
|-----------------------|--------|--------|----------|--------------------------------------------------------------------------------------------------------------------------------------------------------------------------------------------------------------------------------------------------------------------------------------------------------------------------------------------------------------------------------------------------------------------------------------------------------------------------------------------------------------------------------------------------------------------------------------------------------------------------------------------------------------------------------------------------------------------------------------------------------------------------------------------------------------------------------------------------------------------------------------------------------------------------------------------------------------------------------------------------------------------------------------------------------------------------------------------------------------------------------------------------------------------------------------------------------------------------------------------------------------------------------------------------------------------------------------------------------------------------------------------------------------------------------------------------------------------------------------------------------------------------------------------------------------------------------------------------------------------------------------------------------------------------------------------------------------------------------------------------------------------------------------------------------------------------------------------------------------------------------------------------------------------------------------------------------------------------------------------------------------------------------------------------------------------------------------------------------------------------------|--------|--------|-------------|
| Round                 |        |        |          |                                                                                                                                                                                                                                                                                                                                                                                                                                                                                                                                                                                                                                                                                                                                                                                                                                                                                                                                                                                                                                                                                                                                                                                                                                                                                                                                                                                                                                                                                                                                                                                                                                                                                                                                                                                                                                                                                                                                                                                                                                                                                                                                |        |        |             |
| Size                  | Item # | 100    | 250      | 500                                                                                                                                                                                                                                                                                                                                                                                                                                                                                                                                                                                                                                                                                                                                                                                                                                                                                                                                                                                                                                                                                                                                                                                                                                                                                                                                                                                                                                                                                                                                                                                                                                                                                                                                                                                                                                                                                                                                                                                                                                                                                                                            | 1,000  | 2,500  | 5,000       |
| 1"                    | 40LPB  | \$1.28 | \$0.84   | \$0.56                                                                                                                                                                                                                                                                                                                                                                                                                                                                                                                                                                                                                                                                                                                                                                                                                                                                                                                                                                                                                                                                                                                                                                                                                                                                                                                                                                                                                                                                                                                                                                                                                                                                                                                                                                                                                                                                                                                                                                                                                                                                                                                         | \$0.40 | \$0.35 | \$0.34      |
| 1.25"                 | 50LPB  | \$1.28 | \$0.84   | \$0.56                                                                                                                                                                                                                                                                                                                                                                                                                                                                                                                                                                                                                                                                                                                                                                                                                                                                                                                                                                                                                                                                                                                                                                                                                                                                                                                                                                                                                                                                                                                                                                                                                                                                                                                                                                                                                                                                                                                                                                                                                                                                                                                         | \$0.40 | \$0.35 | \$0.34      |
| 1.5"                  | 60LPB  | \$1.28 | \$0.84   | \$0.56                                                                                                                                                                                                                                                                                                                                                                                                                                                                                                                                                                                                                                                                                                                                                                                                                                                                                                                                                                                                                                                                                                                                                                                                                                                                                                                                                                                                                                                                                                                                                                                                                                                                                                                                                                                                                                                                                                                                                                                                                                                                                                                         | \$0.40 | \$0.35 | \$0.34      |
| 1.75"                 | 70LPB  | \$1.30 | \$0.86   | \$0.58                                                                                                                                                                                                                                                                                                                                                                                                                                                                                                                                                                                                                                                                                                                                                                                                                                                                                                                                                                                                                                                                                                                                                                                                                                                                                                                                                                                                                                                                                                                                                                                                                                                                                                                                                                                                                                                                                                                                                                                                                                                                                                                         | \$0.42 | \$0.37 | \$0.35      |
| 2.25"                 | 90LPB  | \$1.35 | \$0.89   | \$0.61                                                                                                                                                                                                                                                                                                                                                                                                                                                                                                                                                                                                                                                                                                                                                                                                                                                                                                                                                                                                                                                                                                                                                                                                                                                                                                                                                                                                                                                                                                                                                                                                                                                                                                                                                                                                                                                                                                                                                                                                                                                                                                                         | \$0.47 | \$0.40 | \$0.39      |
| 2.5"                  | 100LPB | \$1.40 | \$0.93   | \$0.65                                                                                                                                                                                                                                                                                                                                                                                                                                                                                                                                                                                                                                                                                                                                                                                                                                                                                                                                                                                                                                                                                                                                                                                                                                                                                                                                                                                                                                                                                                                                                                                                                                                                                                                                                                                                                                                                                                                                                                                                                                                                                                                         | \$0.51 | \$0.44 | \$0.42      |
| 3"                    | 120LPB | \$1.52 | \$1.02   | \$0.70                                                                                                                                                                                                                                                                                                                                                                                                                                                                                                                                                                                                                                                                                                                                                                                                                                                                                                                                                                                                                                                                                                                                                                                                                                                                                                                                                                                                                                                                                                                                                                                                                                                                                                                                                                                                                                                                                                                                                                                                                                                                                                                         | \$0.58 | \$0.51 | \$0.49      |
| 3.5"                  | 140LPB | \$1.81 | \$1.37   | \$1.21                                                                                                                                                                                                                                                                                                                                                                                                                                                                                                                                                                                                                                                                                                                                                                                                                                                                                                                                                                                                                                                                                                                                                                                                                                                                                                                                                                                                                                                                                                                                                                                                                                                                                                                                                                                                                                                                                                                                                                                                                                                                                                                         | \$0.91 | \$0.68 | \$0.65      |
| 4"                    | 160LPB | \$2.49 | \$1.82   | \$1.52                                                                                                                                                                                                                                                                                                                                                                                                                                                                                                                                                                                                                                                                                                                                                                                                                                                                                                                                                                                                                                                                                                                                                                                                                                                                                                                                                                                                                                                                                                                                                                                                                                                                                                                                                                                                                                                                                                                                                                                                                                                                                                                         | \$1.17 | \$0.91 | \$0.84      |
| 6"                    | 240LPB | \$7.44 | \$6.30   | \$5.43                                                                                                                                                                                                                                                                                                                                                                                                                                                                                                                                                                                                                                                                                                                                                                                                                                                                                                                                                                                                                                                                                                                                                                                                                                                                                                                                                                                                                                                                                                                                                                                                                                                                                                                                                                                                                                                                                                                                                                                                                                                                                                                         | \$4.55 | \$4.20 | \$3.85      |
|                       |        |        | Square & | Rectangle                                                                                                                                                                                                                                                                                                                                                                                                                                                                                                                                                                                                                                                                                                                                                                                                                                                                                                                                                                                                                                                                                                                                                                                                                                                                                                                                                                                                                                                                                                                                                                                                                                                                                                                                                                                                                                                                                                                                                                                                                                                                                                                      |        |        |             |
| Size                  | Item # | 100    | 250      | 500                                                                                                                                                                                                                                                                                                                                                                                                                                                                                                                                                                                                                                                                                                                                                                                                                                                                                                                                                                                                                                                                                                                                                                                                                                                                                                                                                                                                                                                                                                                                                                                                                                                                                                                                                                                                                                                                                                                                                                                                                                                                                                                            | 1,000  | 2,500  | 5,000       |
| 1.5"                  | 60LSPB | \$1.52 | \$1.02   | \$0.70                                                                                                                                                                                                                                                                                                                                                                                                                                                                                                                                                                                                                                                                                                                                                                                                                                                                                                                                                                                                                                                                                                                                                                                                                                                                                                                                                                                                                                                                                                                                                                                                                                                                                                                                                                                                                                                                                                                                                                                                                                                                                                                         | \$0.54 | \$0.51 | \$0.49      |
| 2"                    | 80LSPB | \$1.54 | \$1.03   | \$0.72                                                                                                                                                                                                                                                                                                                                                                                                                                                                                                                                                                                                                                                                                                                                                                                                                                                                                                                                                                                                                                                                                                                                                                                                                                                                                                                                                                                                                                                                                                                                                                                                                                                                                                                                                                                                                                                                                                                                                                                                                                                                                                                         | \$0.56 | \$0.53 | \$0.51      |
| 2"x3"                 | 100RPB | \$1.65 | \$1.40   | \$0.84                                                                                                                                                                                                                                                                                                                                                                                                                                                                                                                                                                                                                                                                                                                                                                                                                                                                                                                                                                                                                                                                                                                                                                                                                                                                                                                                                                                                                                                                                                                                                                                                                                                                                                                                                                                                                                                                                                                                                                                                                                                                                                                         | \$0.67 | \$0.61 | \$0.60      |
| 2.5"x3.5"             | 120RPB | \$1.80 | \$1.57   | \$1.03                                                                                                                                                                                                                                                                                                                                                                                                                                                                                                                                                                                                                                                                                                                                                                                                                                                                                                                                                                                                                                                                                                                                                                                                                                                                                                                                                                                                                                                                                                                                                                                                                                                                                                                                                                                                                                                                                                                                                                                                                                                                                                                         | \$0.87 | \$0.78 | \$0.75      |
| Oval & Oblong         |        |        |          |                                                                                                                                                                                                                                                                                                                                                                                                                                                                                                                                                                                                                                                                                                                                                                                                                                                                                                                                                                                                                                                                                                                                                                                                                                                                                                                                                                                                                                                                                                                                                                                                                                                                                                                                                                                                                                                                                                                                                                                                                                                                                                                                |        |        |             |
| Size                  | Item # | 100    | 250      | 500                                                                                                                                                                                                                                                                                                                                                                                                                                                                                                                                                                                                                                                                                                                                                                                                                                                                                                                                                                                                                                                                                                                                                                                                                                                                                                                                                                                                                                                                                                                                                                                                                                                                                                                                                                                                                                                                                                                                                                                                                                                                                                                            | 1,000  | 2,500  | 5,000       |
| 1.75"x2.75"<br>Oblong | ОВРВ   | \$1.52 | \$1.28   | \$0.73                                                                                                                                                                                                                                                                                                                                                                                                                                                                                                                                                                                                                                                                                                                                                                                                                                                                                                                                                                                                                                                                                                                                                                                                                                                                                                                                                                                                                                                                                                                                                                                                                                                                                                                                                                                                                                                                                                                                                                                                                                                                                                                         | \$0.58 | \$0.53 | \$0.52      |
| 1.75"x2.75"<br>Oval   | OVPB   | \$1.55 | \$1.30   | \$0.75                                                                                                                                                                                                                                                                                                                                                                                                                                                                                                                                                                                                                                                                                                                                                                                                                                                                                                                                                                                                                                                                                                                                                                                                                                                                                                                                                                                                                                                                                                                                                                                                                                                                                                                                                                                                                                                                                                                                                                                                                                                                                                                         | \$0.60 | \$0.55 | \$0.53      |