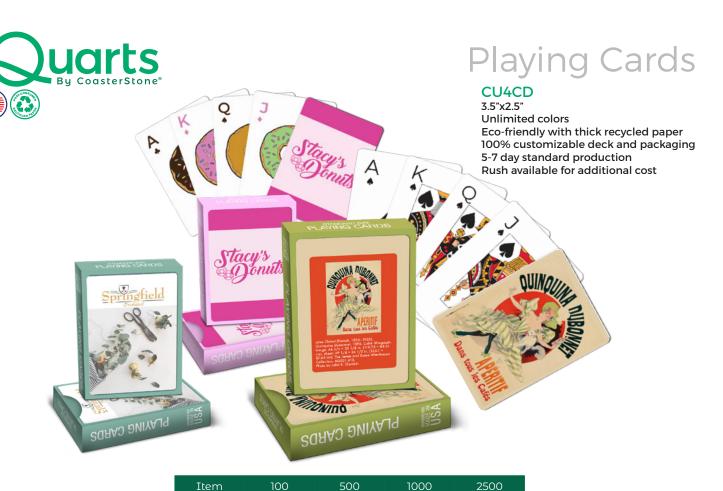

od 21  | wood Stand Gitt Set |         |         |         |         |   |  |  |  |
|----------|---------------------|---------|---------|---------|---------|---|--|--|--|
| Quantity | 25                  | 50      | 100     | 250     | 500     |   |  |  |  |
|          | \$25.25             | \$25.15 | \$24.90 | \$24.55 | \$23.95 | С |  |  |  |

Round Coasters (CUWS4RD) or Square Coasters (CUWS4SQ)
\*Set includes four 4.25" round or square coasters & slotted stand.

Wood Stands available separately \$6.90\*c

# **Packaging Options**



CUWS4SQ CUWS4RD \*Wood Stands Available



Slotted Stand for Square Coaser WS4SQ



Round Coasters

WS4



Cradle Stand for Round or Square

**WS13** 



Flat Stand for Round

WS20



Flat Stand for Square

WS20SQ



Ask about our custom backer cards!













CU4CAL

11.25" x 8.5"
12 printed spreads
Saddle stitched



| Item   | 100    | 500    | 1000   | 2500   |   |
|--------|--------|--------|--------|--------|---|
| CU4CAL | \$3.30 | \$2.85 | \$2.55 | \$2.40 | С |

## Lux Calendar

### CULUX9

9" x 12" 12 printed spreads Wiro bound Chip board back

## CULUX55

### Mini

5.5" x 9" Wiro bound Chip board back



| Item    | 100    | 500    | 1000   | 2500   |   |
|---------|--------|--------|--------|--------|---|
| CULUX9  | \$4.70 | \$4.20 | \$3.80 | \$3.70 |   |
| CULUX55 | \$4.15 | \$3.60 | \$3.40 | \$3.10 | С |

## Monthly Planner

### CU4MP85

8.5" x 11" 12 printed spreads Saddle stitched

## CU4MP55

Item

CU4MP85

CU4MP55

Mini

5.5"x7.75" 12 printed spreads Saddle stitched

100

\$3.30

\$2.80



# Calendar Coasters CUSQ1CAL