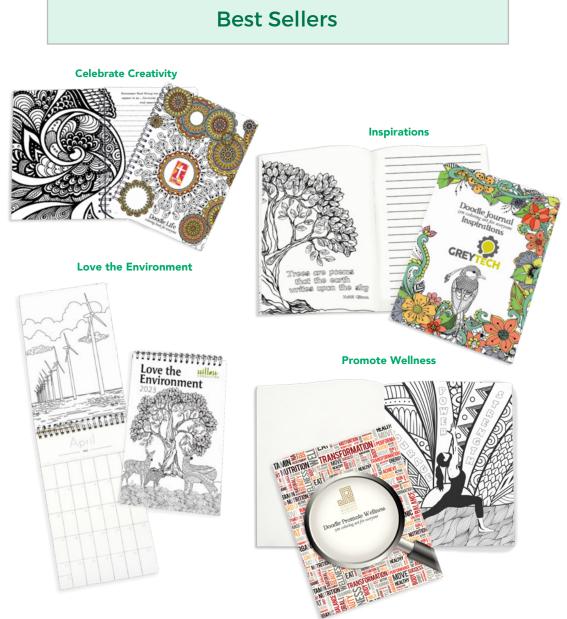

# Journals & Activity Books

## Composition Journal **CU4COMP**

100

\$7.50

| Item  | 100    | 500    | 1000   | 2500   |
|-------|--------|--------|--------|--------|
| CU4CJ | \$2.80 | \$2.35 | \$2.05 | \$1.80 |

## **Adult Activity Book**

CU4COMP

CU4AAB5 8.5" x 11" 12 printed pages saddle stitched

## Childrens Activity Book

CU4CAB85 8.5" x 11" 12 printed pages saddle stitched

## Coloring Book