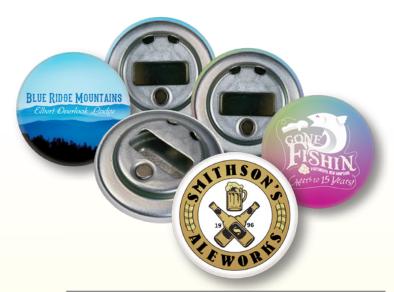

## **NEW** Magnets & Bottle Openers

| Refrigerator Magets    |                                          |                                                              |                                                                                                                                                        |                                                                                                                                                                                                  |                                                                                                                                                                                                                                                                       |                                                                                                                                                                                                                                                                                        |  |  |  |  |
|------------------------|------------------------------------------|--------------------------------------------------------------|--------------------------------------------------------------------------------------------------------------------------------------------------------|--------------------------------------------------------------------------------------------------------------------------------------------------------------------------------------------------|-----------------------------------------------------------------------------------------------------------------------------------------------------------------------------------------------------------------------------------------------------------------------|----------------------------------------------------------------------------------------------------------------------------------------------------------------------------------------------------------------------------------------------------------------------------------------|--|--|--|--|
| Size                   | 100                                      | 250                                                          | 500                                                                                                                                                    | 1000                                                                                                                                                                                             | 2500                                                                                                                                                                                                                                                                  | 5000                                                                                                                                                                                                                                                                                   |  |  |  |  |
| 2"x3"<br>Rectangle     | \$2.25                                   | \$2.00                                                       | \$1.44                                                                                                                                                 | \$1.27                                                                                                                                                                                           | \$1.21                                                                                                                                                                                                                                                                | \$1.20                                                                                                                                                                                                                                                                                 |  |  |  |  |
| 2.5"x3.5"<br>Rectangle | \$2.45                                   | \$2.22                                                       | \$1.68                                                                                                                                                 | \$1.52                                                                                                                                                                                           | \$1.43                                                                                                                                                                                                                                                                | \$1.40                                                                                                                                                                                                                                                                                 |  |  |  |  |
| 3" Round               | \$2.07                                   | \$1.57                                                       | \$1.25                                                                                                                                                 | \$1.13                                                                                                                                                                                           | \$1.06                                                                                                                                                                                                                                                                | \$1.04                                                                                                                                                                                                                                                                                 |  |  |  |  |
|                        | Size 2"x3" Rectangle 2.5"x3.5" Rectangle | Size 100  2"x3" Rectangle \$2.25  2.5"x3.5" Rectangle \$2.45 | Size         100         250           2"x3"<br>Rectangle         \$2.25         \$2.00           2.5"x3.5"<br>Rectangle         \$2.45         \$2.22 | Size         100         250         500           2"x3"<br>Rectangle         \$2.25         \$2.00         \$1.44           2.5"x3.5"<br>Rectangle         \$2.45         \$2.22         \$1.68 | Size         100         250         500         1000           2"x3"<br>Rectangle<br>2.5"x3.5"<br>Rectangle         \$2.25         \$2.00         \$1.44         \$1.27           2.5"x3.5"<br>Rectangle         \$2.45         \$2.22         \$1.68         \$1.52 | Size         100         250         500         1000         2500           2"x3"<br>Rectangle         \$2.25         \$2.00         \$1.44         \$1.27         \$1.21           2.5"x3.5"<br>Rectangle         \$2.45         \$2.22         \$1.68         \$1.52         \$1.43 |  |  |  |  |

\$25 (G) Setup **c** \$12.50 (G) Copy Changes

| Bottle Opener with Magnet |      |        |        |        |        |        |        |   |
|---------------------------|------|--------|--------|--------|--------|--------|--------|---|
| Item #                    | Size | 100    | 250    | 500    | 1000   | 2500   | 5000   |   |
| 90LPB-MAG                 | 2.25 | \$3.00 | \$2.54 | \$2.26 | \$2.12 | \$2.05 | \$2.04 | c |