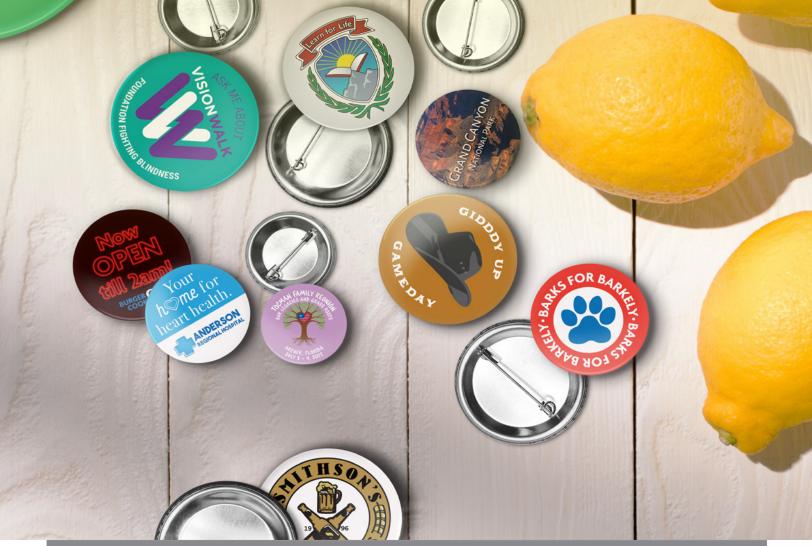

# Stock Coloring Pages

To see full stock selection, please visit www.CoasterStonePromo.com.

We Specialize in Quality and Service!

Quality Two-Piece Construction Digitally Printed on High Gloss Paper High Gloss Laminated Cover Rush Service Available Pin Back Standard Poly Bagged Made in USA

Item Size Guide:

Find the right size for your needs!

3"

2.5" 2.25"

1.75" 1.5" 1.25" 1"

Make your
Message
Stand Out! 4" 3.5"

Ask about product backer cards and stock art options!

1" Only

Standard Back

Spring Lock

Safety Pin

2.75"x1.75" Oval & Oblong

|                       |        |        |          | CONTRACTOR DESIGNATION OF THE PARTY OF THE P |        |        | CITAL NOT A |
|-----------------------|--------|--------|----------|--------------------------------------------------------------------------------------------------------------------------------------------------------------------------------------------------------------------------------------------------------------------------------------------------------------------------------------------------------------------------------------------------------------------------------------------------------------------------------------------------------------------------------------------------------------------------------------------------------------------------------------------------------------------------------------------------------------------------------------------------------------------------------------------------------------------------------------------------------------------------------------------------------------------------------------------------------------------------------------------------------------------------------------------------------------------------------------------------------------------------------------------------------------------------------------------------------------------------------------------------------------------------------------------------------------------------------------------------------------------------------------------------------------------------------------------------------------------------------------------------------------------------------------------------------------------------------------------------------------------------------------------------------------------------------------------------------------------------------------------------------------------------------------------------------------------------------------------------------------------------------------------------------------------------------------------------------------------------------------------------------------------------------------------------------------------------------------------------------------------------------|--------|--------|-------------|
| Round                 |        |        |          |                                                                                                                                                                                                                                                                                                                                                                                                                                                                                                                                                                                                                                                                                                                                                                                                                                                                                                                                                                                                                                                                                                                                                                                                                                                                                                                                                                                                                                                                                                                                                                                                                                                                                                                                                                                                                                                                                                                                                                                                                                                                                                                                |        |        |             |
| Size                  | Item # | 100    | 250      | 500                                                                                                                                                                                                                                                                                                                                                                                                                                                                                                                                                                                                                                                                                                                                                                                                                                                                                                                                                                                                                                                                                                                                                                                                                                                                                                                                                                                                                                                                                                                                                                                                                                                                                                                                                                                                                                                                                                                                                                                                                                                                                                                            | 1,000  | 2,500  | 5,000       |
| 1"                    | 40LPB  | \$1.28 | \$0.84   | \$0.56                                                                                                                                                                                                                                                                                                                                                                                                                                                                                                                                                                                                                                                                                                                                                                                                                                                                                                                                                                                                                                                                                                                                                                                                                                                                                                                                                                                                                                                                                                                                                                                                                                                                                                                                                                                                                                                                                                                                                                                                                                                                                                                         | \$0.40 | \$0.35 | \$0.34      |
| 1.25"                 | 50LPB  | \$1.28 | \$0.84   | \$0.56                                                                                                                                                                                                                                                                                                                                                                                                                                                                                                                                                                                                                                                                                                                                                                                                                                                                                                                                                                                                                                                                                                                                                                                                                                                                                                                                                                                                                                                                                                                                                                                                                                                                                                                                                                                                                                                                                                                                                                                                                                                                                                                         | \$0.40 | \$0.35 | \$0.34      |
| 1.5"                  | 60LPB  | \$1.28 | \$0.84   | \$0.56                                                                                                                                                                                                                                                                                                                                                                                                                                                                                                                                                                                                                                                                                                                                                                                                                                                                                                                                                                                                                                                                                                                                                                                                                                                                                                                                                                                                                                                                                                                                                                                                                                                                                                                                                                                                                                                                                                                                                                                                                                                                                                                         | \$0.40 | \$0.35 | \$0.34      |
| 1.75"                 | 70LPB  | \$1.30 | \$0.86   | \$0.58                                                                                                                                                                                                                                                                                                                                                                                                                                                                                                                                                                                                                                                                                                                                                                                                                                                                                                                                                                                                                                                                                                                                                                                                                                                                                                                                                                                                                                                                                                                                                                                                                                                                                                                                                                                                                                                                                                                                                                                                                                                                                                                         | \$0.42 | \$0.37 | \$0.35      |
| 2.25"                 | 90LPB  | \$1.35 | \$0.89   | \$0.61                                                                                                                                                                                                                                                                                                                                                                                                                                                                                                                                                                                                                                                                                                                                                                                                                                                                                                                                                                                                                                                                                                                                                                                                                                                                                                                                                                                                                                                                                                                                                                                                                                                                                                                                                                                                                                                                                                                                                                                                                                                                                                                         | \$0.47 | \$0.40 | \$0.39      |
| 2.5"                  | 100LPB | \$1.40 | \$0.93   | \$0.65                                                                                                                                                                                                                                                                                                                                                                                                                                                                                                                                                                                                                                                                                                                                                                                                                                                                                                                                                                                                                                                                                                                                                                                                                                                                                                                                                                                                                                                                                                                                                                                                                                                                                                                                                                                                                                                                                                                                                                                                                                                                                                                         | \$0.51 | \$0.44 | \$0.42      |
| 3"                    | 120LPB | \$1.52 | \$1.02   | \$0.70                                                                                                                                                                                                                                                                                                                                                                                                                                                                                                                                                                                                                                                                                                                                                                                                                                                                                                                                                                                                                                                                                                                                                                                                                                                                                                                                                                                                                                                                                                                                                                                                                                                                                                                                                                                                                                                                                                                                                                                                                                                                                                                         | \$0.58 | \$0.51 | \$0.49      |
| 3.5"                  | 140LPB | \$1.81 | \$1.37   | \$1.21                                                                                                                                                                                                                                                                                                                                                                                                                                                                                                                                                                                                                                                                                                                                                                                                                                                                                                                                                                                                                                                                                                                                                                                                                                                                                                                                                                                                                                                                                                                                                                                                                                                                                                                                                                                                                                                                                                                                                                                                                                                                                                                         | \$0.91 | \$0.68 | \$0.65      |
| 4"                    | 160LPB | \$2.49 | \$1.82   | \$1.52                                                                                                                                                                                                                                                                                                                                                                                                                                                                                                                                                                                                                                                                                                                                                                                                                                                                                                                                                                                                                                                                                                                                                                                                                                                                                                                                                                                                                                                                                                                                                                                                                                                                                                                                                                                                                                                                                                                                                                                                                                                                                                                         | \$1.17 | \$0.91 | \$0.84      |
| 6"                    | 240LPB | \$7.44 | \$6.30   | \$5.43                                                                                                                                                                                                                                                                                                                                                                                                                                                                                                                                                                                                                                                                                                                                                                                                                                                                                                                                                                                                                                                                                                                                                                                                                                                                                                                                                                                                                                                                                                                                                                                                                                                                                                                                                                                                                                                                                                                                                                                                                                                                                                                         | \$4.55 | \$4.20 | \$3.85      |
|                       |        |        | Square & | Rectangle                                                                                                                                                                                                                                                                                                                                                                                                                                                                                                                                                                                                                                                                                                                                                                                                                                                                                                                                                                                                                                                                                                                                                                                                                                                                                                                                                                                                                                                                                                                                                                                                                                                                                                                                                                                                                                                                                                                                                                                                                                                                                                                      |        |        |             |
| Size                  | Item # | 100    | 250      | 500                                                                                                                                                                                                                                                                                                                                                                                                                                                                                                                                                                                                                                                                                                                                                                                                                                                                                                                                                                                                                                                                                                                                                                                                                                                                                                                                                                                                                                                                                                                                                                                                                                                                                                                                                                                                                                                                                                                                                                                                                                                                                                                            | 1,000  | 2,500  | 5,000       |
| 1.5"                  | 60LSPB | \$1.52 | \$1.02   | \$0.70                                                                                                                                                                                                                                                                                                                                                                                                                                                                                                                                                                                                                                                                                                                                                                                                                                                                                                                                                                                                                                                                                                                                                                                                                                                                                                                                                                                                                                                                                                                                                                                                                                                                                                                                                                                                                                                                                                                                                                                                                                                                                                                         | \$0.54 | \$0.51 | \$0.49      |
| 2"                    | 80LSPB | \$1.54 | \$1.03   | \$0.72                                                                                                                                                                                                                                                                                                                                                                                                                                                                                                                                                                                                                                                                                                                                                                                                                                                                                                                                                                                                                                                                                                                                                                                                                                                                                                                                                                                                                                                                                                                                                                                                                                                                                                                                                                                                                                                                                                                                                                                                                                                                                                                         | \$0.56 | \$0.53 | \$0.51      |
| 2"x3"                 | 100RPB | \$1.65 | \$1.40   | \$0.84                                                                                                                                                                                                                                                                                                                                                                                                                                                                                                                                                                                                                                                                                                                                                                                                                                                                                                                                                                                                                                                                                                                                                                                                                                                                                                                                                                                                                                                                                                                                                                                                                                                                                                                                                                                                                                                                                                                                                                                                                                                                                                                         | \$0.67 | \$0.61 | \$0.60      |
| 2.5"x3.5"             | 120RPB | \$1.80 | \$1.57   | \$1.03                                                                                                                                                                                                                                                                                                                                                                                                                                                                                                                                                                                                                                                                                                                                                                                                                                                                                                                                                                                                                                                                                                                                                                                                                                                                                                                                                                                                                                                                                                                                                                                                                                                                                                                                                                                                                                                                                                                                                                                                                                                                                                                         | \$0.87 | \$0.78 | \$0.75      |
| Oval & Oblong         |        |        |          |                                                                                                                                                                                                                                                                                                                                                                                                                                                                                                                                                                                                                                                                                                                                                                                                                                                                                                                                                                                                                                                                                                                                                                                                                                                                                                                                                                                                                                                                                                                                                                                                                                                                                                                                                                                                                                                                                                                                                                                                                                                                                                                                |        |        |             |
| Size                  | Item # | 100    | 250      | 500                                                                                                                                                                                                                                                                                                                                                                                                                                                                                                                                                                                                                                                                                                                                                                                                                                                                                                                                                                                                                                                                                                                                                                                                                                                                                                                                                                                                                                                                                                                                                                                                                                                                                                                                                                                                                                                                                                                                                                                                                                                                                                                            | 1,000  | 2,500  | 5,000       |
| 1.75"x2.75"<br>Oblong | ОВРВ   | \$1.52 | \$1.28   | \$0.73                                                                                                                                                                                                                                                                                                                                                                                                                                                                                                                                                                                                                                                                                                                                                                                                                                                                                                                                                                                                                                                                                                                                                                                                                                                                                                                                                                                                                                                                                                                                                                                                                                                                                                                                                                                                                                                                                                                                                                                                                                                                                                                         | \$0.58 | \$0.53 | \$0.52      |
| 1.75"x2.75"<br>Oval   | OVPB   | \$1.55 | \$1.30   | \$0.75                                                                                                                                                                                                                                                                                                                                                                                                                                                                                                                                                                                                                                                                                                                                                                                                                                                                                                                                                                                                                                                                                                                                                                                                                                                                                                                                                                                                                                                                                                                                                                                                                                                                                                                                                                                                                                                                                                                                                                                                                                                                                                                         | \$0.60 | \$0.55 | \$0.53      |

## Premium Button Options

Red Flashing LED Light
Complete with on and off pin switch
Only available in 1.75" and larger sizes

Clothing Magnet

**Bulldog Clip** 

| Red Flashing LED Light | + \$1.90 each |
|------------------------|---------------|
| Bulldog Clip           | + \$0.40 each |
| Clothing Magnet        | + \$1.65 each |