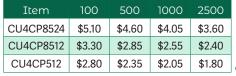

## CU4CP8524

8.5" x 11" - 24 page saddle stitched

### CU4CP8512

8.5" x 11" - 12 page saddle stitched

### **CU4CP512**

5.5" x 7.75" - 12 page saddle stitched