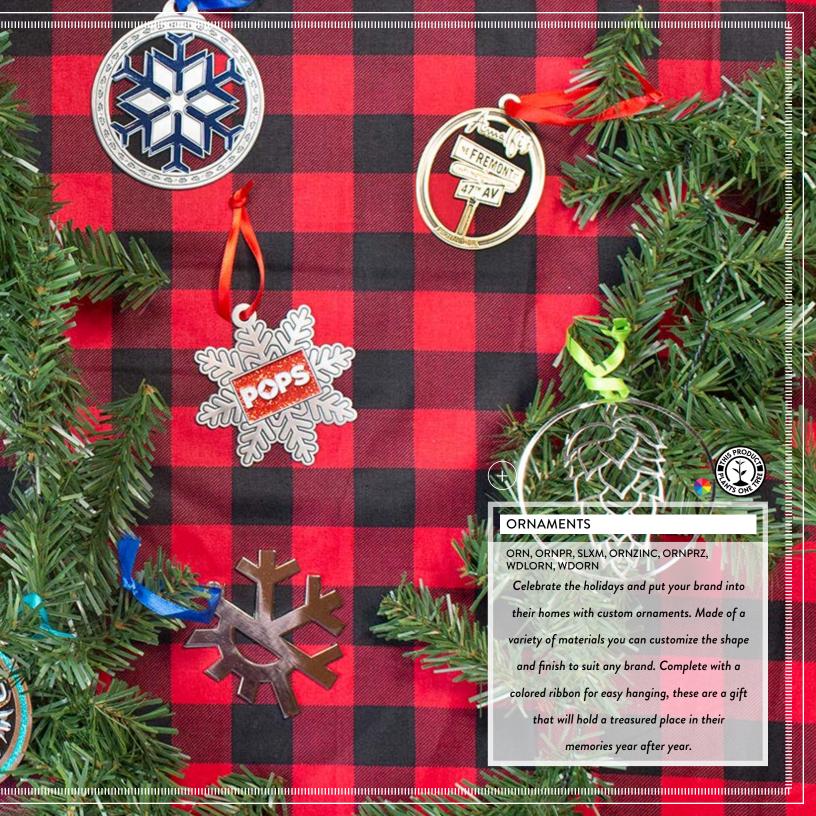

TER SQUARE

Item# CKCOASQ31





























Get the most bang for your buck! Keychains can be made to fit any budget but offer priceless branding value. We offer a variety of finishes such as diestruck, soft enamel, printed, sandblasted, glitter, antiqued, and more making it easy for you to create fully custom keychains your customers will keep for years.















LSUB, LPOL LTUB, LWOV

Liven up a tradeshow and event staple with custom lanyards. Pick your width, pick your style, and deck them out with stunning all over graphics, or a simple one color step and repeat. Finish it off with your choice of clasp and make sure any brand is front and center with a custom lanyard.







Pitchf<sub>1</sub>×®

PITCH FIX

Various items in ball markers and divot repair tools











PPAI 207888 | SAGE 2377 | ASI 61966

View the full assortment at hpgbrands.com/bcg