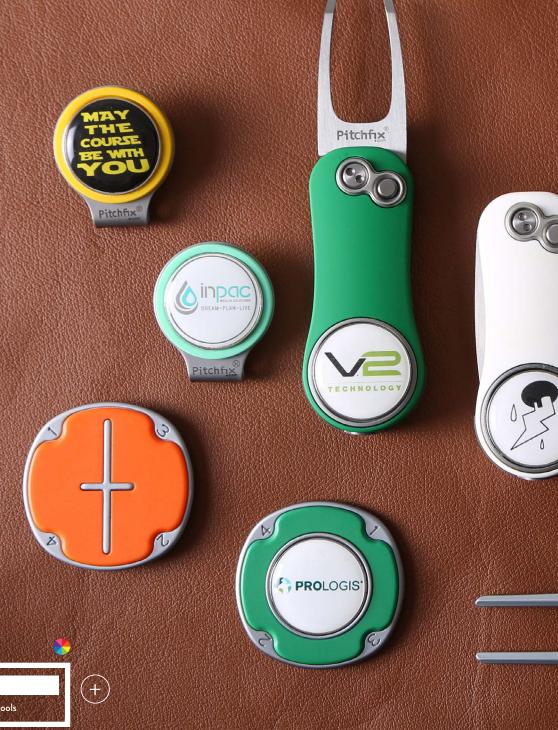

Pitchf<sub>1</sub>×®

PITCH FIX

Various items in ball markers and divot repair tools

PPAI 207888 | SAGE 2377 | ASI 61966

View the full assortment at hpgbrands.com/bcg