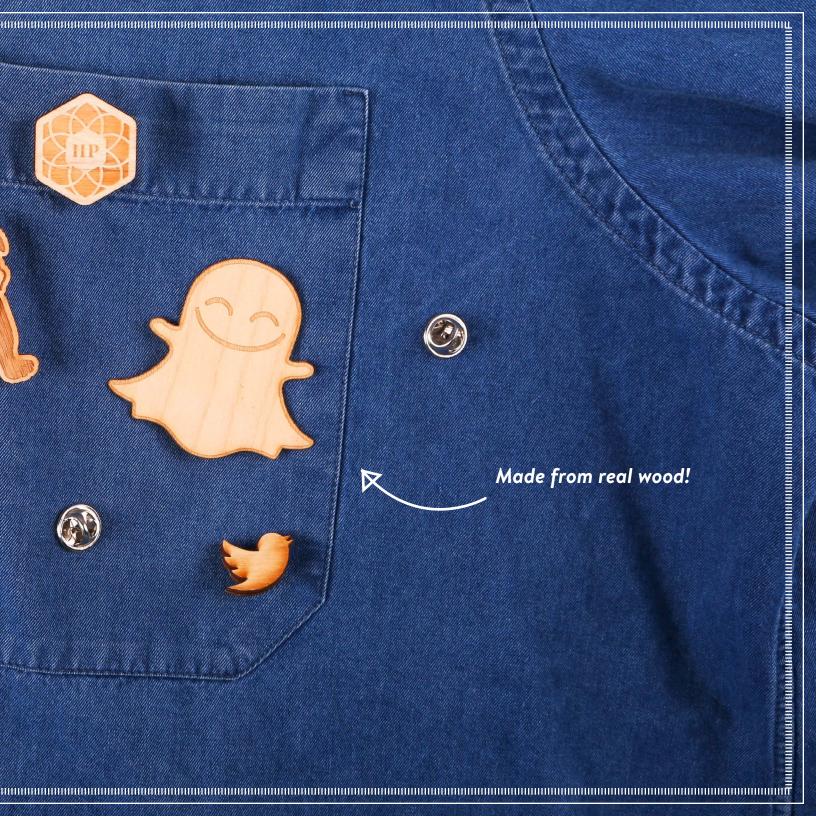

CNZI, CNCP, WDPC

Recognize major events and achievements with our custom coins. With a variety of sizes and finishes, we have an option that will allow you to celebrate while keeping the budget in line. Our wood coins/poker chips are part of our One Tree Planted partnership. Order a custom wood coin and we plant a tree.