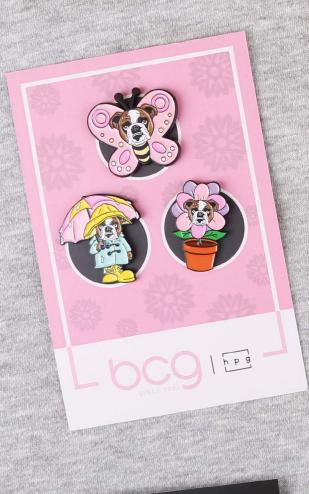

### **PET ACCESSORIES**

New For 2023!

Lapel pin backer card

orders plant trees!

 $oldsymbol{\pm}$ 

#### LAPEL PINS ON CARDS

Custom pin backer cards

Expand the branding realestate of you custom pin projects with a printed backer card. We'll put together all size configurations up to 6" x 4".

Square, circular, double sided, matchbook style, accordion folding or glue dots, we've got options for projects of any size. Put as many pins on a backer card as you choose! New for 2023, all pin orders with custom backer cards will plant a tree through our partnership with One Tree Planted.

Give a little something back to our planet when you purchase pins on cards with BCG.

 $m_{
m H}$ 

on Felipe Camarena, the man who more rounded, fruitier and floral taste