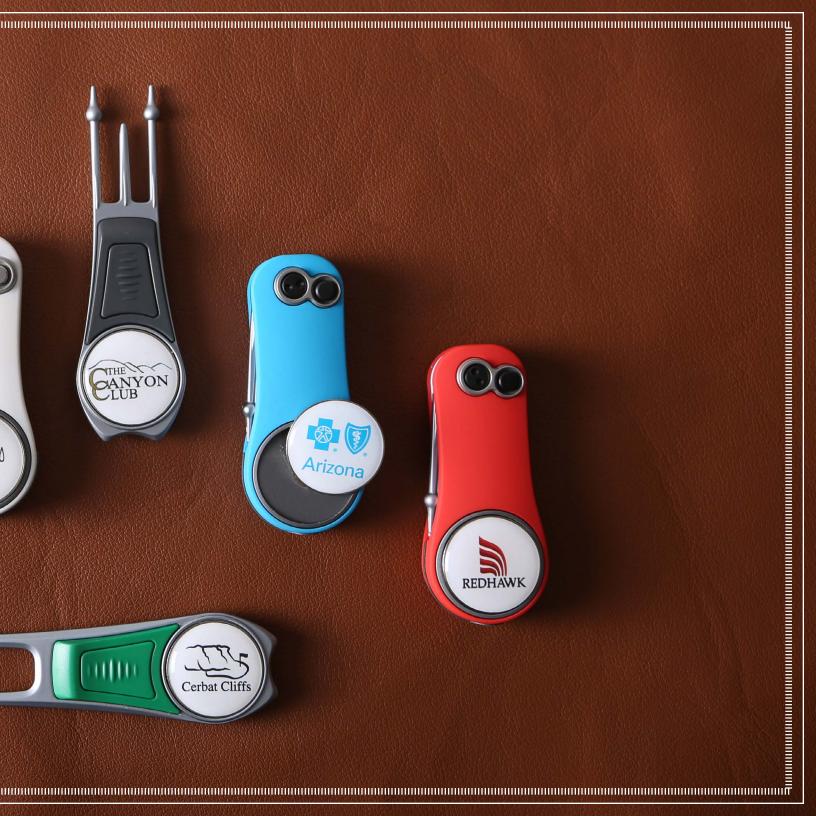

Pitchf<sub>1</sub>×®

PITCH FIX

Various items in ball markers and divot repair tools

PPAI 207888 | SAGE 2377 | ASI 61966

View the full assortment at hpgbrands.com/bcg