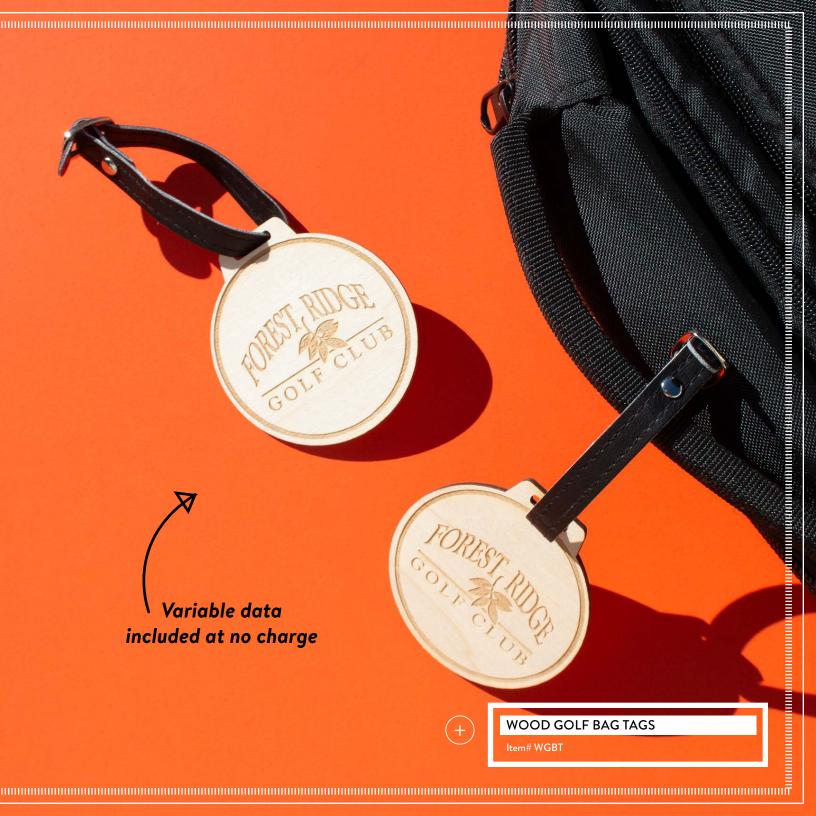

ASTER SQUARE

Item# CKCOASQ31





























Get the most bang for your buck! Keychains can be made to fit any budget but offer priceless branding value. We offer a variety of finishes such as diestruck, soft enamel, printed, sandblasted, glitter, antiqued, and more making it easy for you to create fully custom keychains your customers will keep for years.















LSUB, LPOL LTUB, LWOV

Liven up a tradeshow and event staple with custom lanyards. Pick your width, pick your style, and deck them out with stunning all over graphics, or a simple one color step and repeat. Finish it off with your choice of clasp and make sure any brand is front and center with a custom lanyard.







Pitchf<sub>1</sub>×®

PITCH FIX

Various items in ball markers and divot repair tools











PPAI 207888 | SAGE 2377 | ASI 61966

View the full assortment at hpgbrands.com/bcg