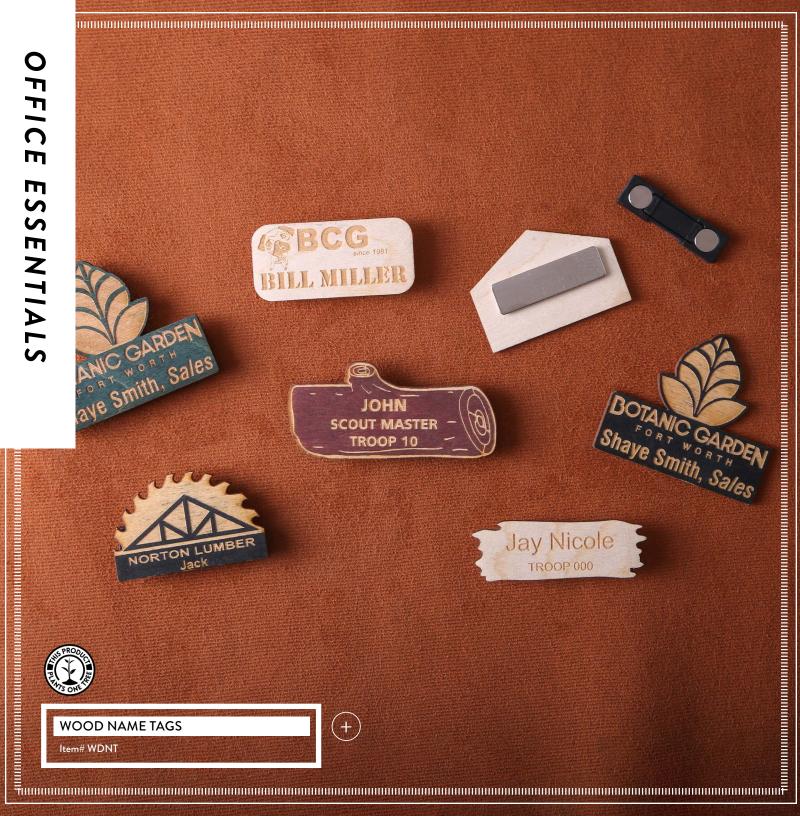

d our finishes are highly detailed, ensuring you're delivering the best award, every time.











CNZI, CNCP, WDPC

Recognize major events and achievements with our custom coins. With a variety of sizes and finishes, we have an option that will allow you to celebrate while keeping the budget in line. Our wood coins/poker chips are part of our One Tree Planted partnership. Order a custom wood coin and we plant a tree.





































# barware kit!

Click to learn more





**WOOD COASTER ROUND** 

Item# WDCOR4



**WOOD COASTER TREE SLICE** 

Item# WDCOT4













#### **SLATE COASTER IN SET**

Item# SLCOAS4





SLATE COASTER SQUARE

Item# SLCOAS1













#### **CORK COASTER ROUND**

Item# CKCOA31









 $\pi$ 

CORK COASTER SQUARE

Item# CKCOASQ31





























Get the most bang for your buck! Keychains can be made to fit any budget but offer priceless branding value. We offer a variety of finishes such as diestruck, soft enamel, printed, sandblasted, glitter, antiqued, and more making it easy for you to create fully custom keychains your customers will keep for years.















LSUB, LPOL LTUB, LWOV

Liven up a tradeshow and event staple with custom lanyards. Pick your width, pick your style, and deck them out with stunning all over graphics, or a simple one color step and repeat. Finish it off with your choice of clasp and make sure any brand is front and center with a custom lanyard.







Pitchf<sub>1</sub>×®

PITCH FIX

Various items in ball markers and divot repair tools











PPAI 207888 | SAGE 2377 | A