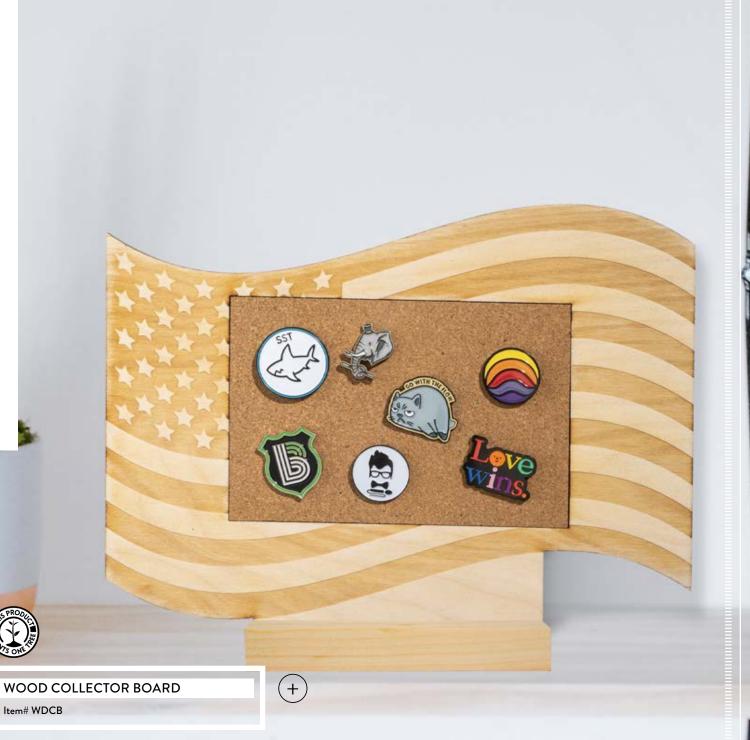

#### LAPEL PINS ON CARDS

Custom pin backer cards

Expand the branding realestate of you custom pin projects with a printed backer card. We'll put together all size configurations up to 6" x 4".

Square, circular, double sided, matchbook style, accordion folding or glue dots, we've got options for projects of any size. Put as many pins on a backer card as you choose! New for 2023, all pin orders with custom backer cards will plant a tree through our partnership with One Tree Planted.