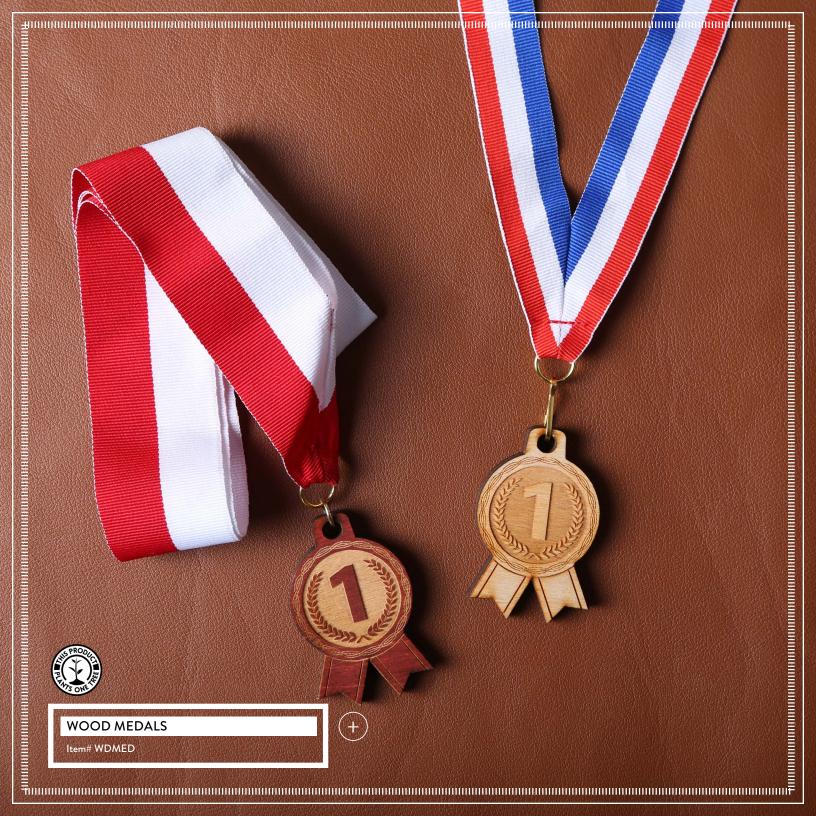

#### **DIESTRUCK MEDALS**

DSM, DSBM, DSAM

Nothing says "You Did It!" like a custom medal.

With more than 10 finishes to choose from, we can bring your vision to life! Our medals are made with quality materials and our finishes are highly detailed, ensuring you're delivering the best award, every time.

CNZI, CNCP, WDPC

Recognize major events and achievements with our custom coins. With a variety of sizes and finishes, we have an option that will allow you to celebrate while keeping the budget in line. Our wood coins/poker chips are part of our One Tree Planted partnership. Order a custom wood coin and we plant a tree.