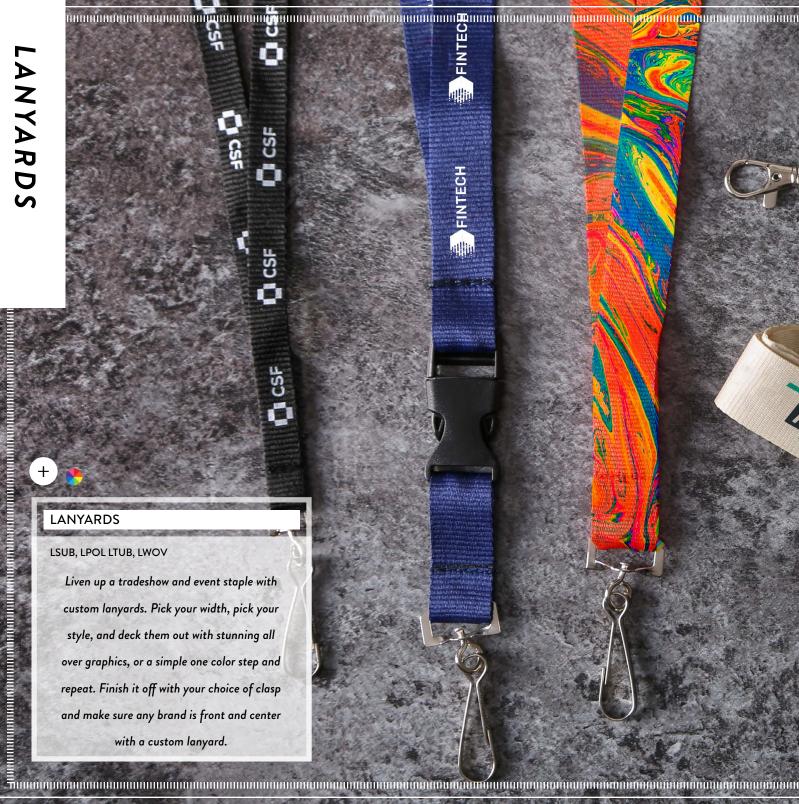

LSUB, LPOL LTUB, LWOV

Liven up a tradeshow and event staple with custom lanyards. Pick your width, pick your style, and deck them out with stunning all over graphics, or a simple one color step and repeat. Finish it off with your choice of clasp and make sure any brand is front and center with a custom lanyard.