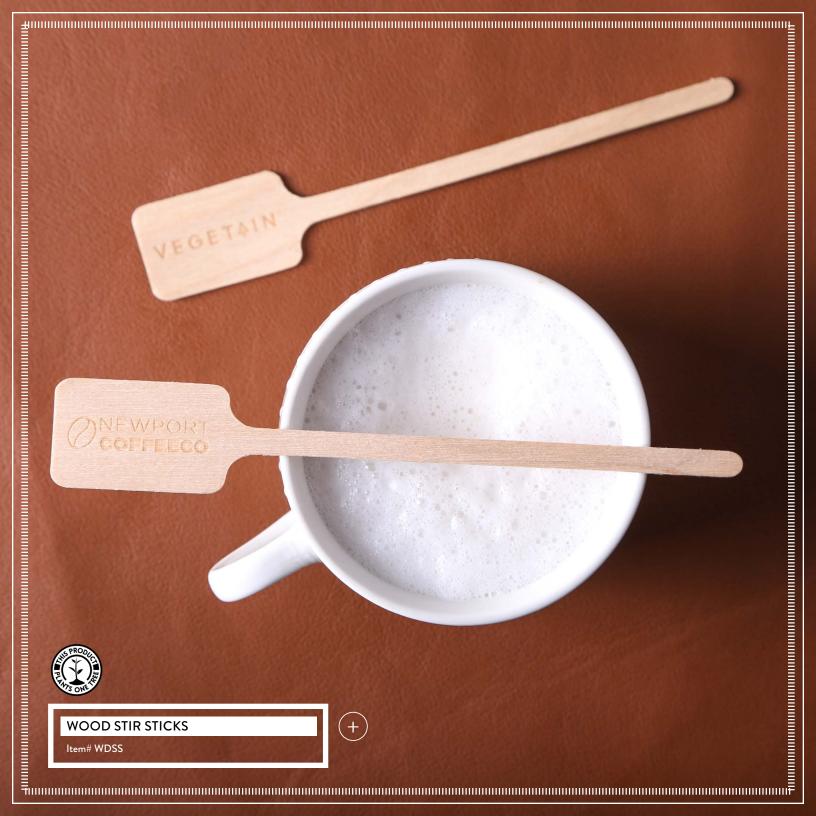

#### LAPEL PINS ON CARDS

Custom pin backer cards

Expand the branding realestate of you custom pin projects with a printed backer card. We'll put together all size configurations up to 6" x 4".

Square, circular, double sided, matchbook style, accordion folding or glue dots, we've got options for projects of any size. Put as many pins on a backer card as you choose! New for 2023, all pin orders with custom backer cards will plant a tree through our partnership with One Tree Planted.

Give a little something back to our planet when you purchase pins on cards with BCG.

 $m_{
m H}$ 

on Felipe Camarena, the man who more rounded, fruitier and floral taste