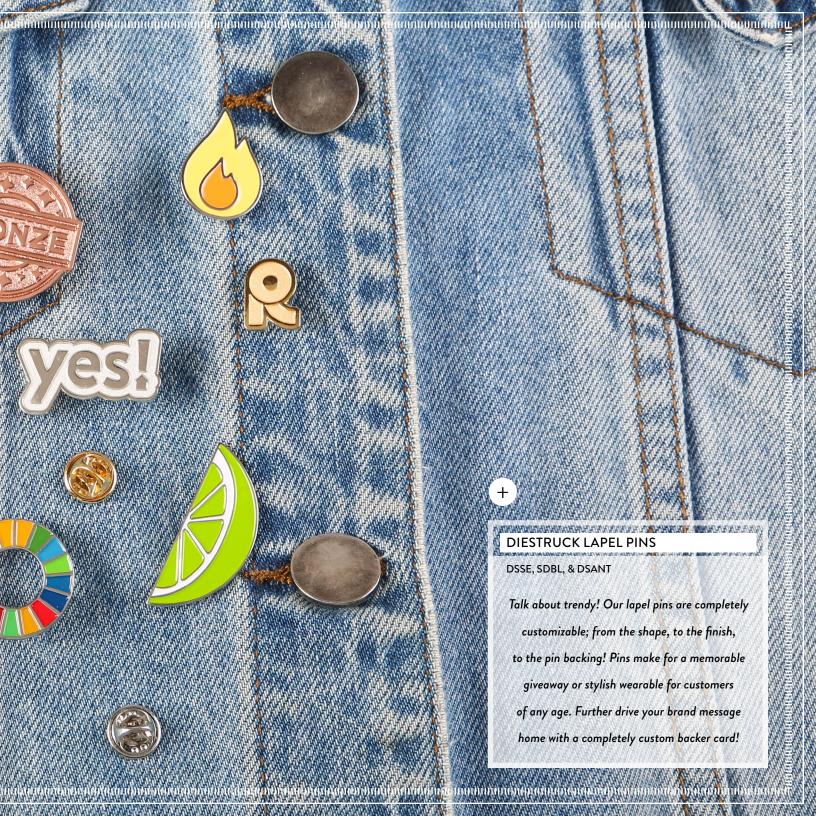

#### LAPEL PINS ON CARDS

Custom pin backer cards

Expand the branding realestate of you custom pin projects with a printed backer card. We'll put together all size configurations up to 6" x 4".

Square, circular, double sided, matchbook style, accordion folding or glue dots, we've got options for projects of any size. Put as many pins on a backer card as you choose! New for 2023, all pin orders with custom backer cards will plant a tree through our partnership with One Tree Planted.

Give a little something back to our planet when you purchase pins on cards with BCG.

 $m_{
m H}$ 

on Felipe Camarena, the man who more rounded, fruitier and floral taste