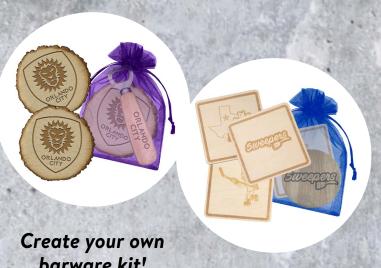

### **PET ACCESSORIES**

New For 2023!

Lapel pin backer card

orders plant trees!

 $oldsymbol{\pm}$ 

#### LAPEL PINS ON CARDS

Custom pin backer cards

Expand the branding realestate of you custom pin projects with a printed backer card. We'll put together all size configurations up to 6" x 4".

Square, circular, double sided, matchbook style, accordion folding or glue dots, we've got options for projects of any size. Put as many pins on a backer card as you choose! New for 2023, all pin orders with custom backer cards will plant a tree through our partnership with One Tree Planted.

Give a little something back to our planet when you purchase pins on cards with BCG.

 $m_{
m H}$ 

on Felipe Camarena, the man who more rounded, fruitier and floral taste

# barware kit!

Click to learn more

**WOOD COASTER ROUND** 

Item# WDCOR4

**WOOD COASTER TREE SLICE** 

Item# WDCOT4