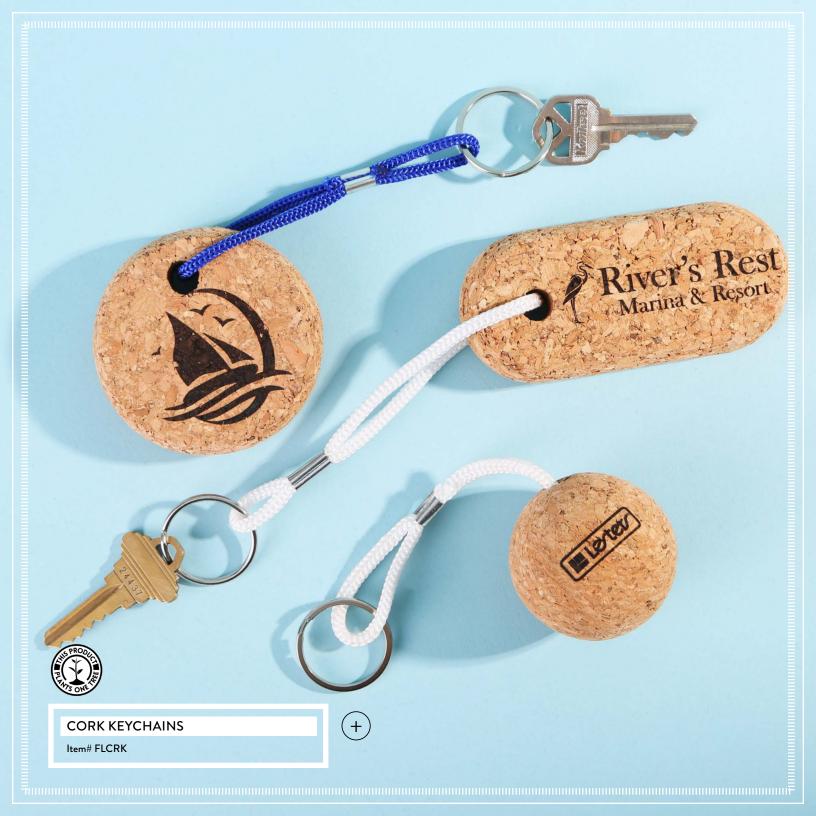

#### **CORK COASTER ROUND**

Item# CKCOA31

 $\pi$ 

CORK COASTER SQUARE

Item# CKCOASQ31

Get the most bang for your buck! Keychains can be made to fit any budget but offer priceless branding value. We offer a variety of finishes such as diestruck, soft enamel, printed, sandblasted, glitter, antiqued, and more making it easy for you to create fully custom keychains your customers will keep for years.