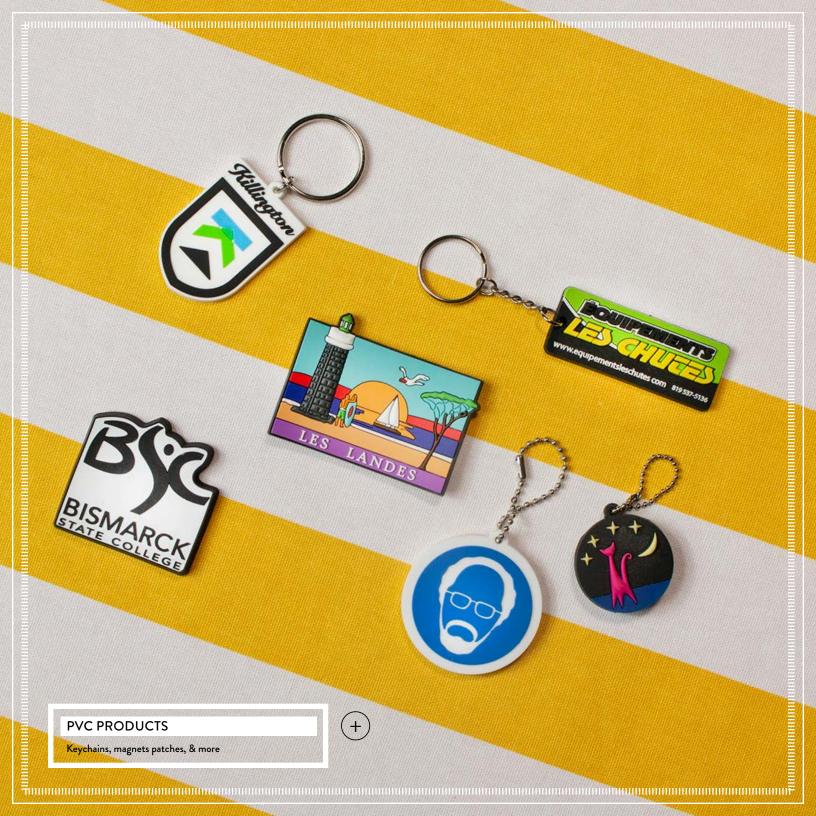

#### **CORK COASTER ROUND**

Item# CKCOA31

 $\pi$ 

CORK COASTER SQUARE

Item# CKCOASQ31

Get the most bang for your buck! Keychains can be made to fit any budget but offer priceless branding value. We offer a variety of finishes such as diestruck, soft enamel, printed, sandblasted, glitter, antiqued, and more making it easy for you to create fully custom keychains your customers will keep for years.