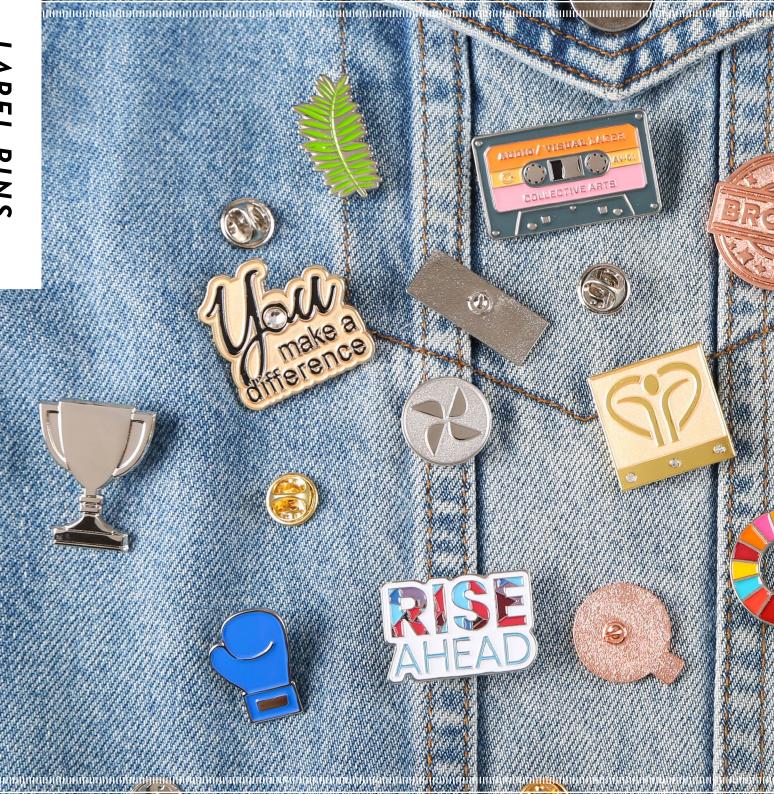

#### LAPEL PINS ON CARDS

Custom pin backer cards

Expand the branding realestate of you custom pin projects with a printed backer card. We'll put together all size configurations up to 6" x 4".

Square, circular, double sided, matchbook style, accordion folding or glue dots, we've got options for projects of any size. Put as many pins on a backer card as you choose! New for 2023, all pin orders with custom backer cards will plant a tree through our partnership with One Tree Planted.

Give a little something back to our planet when you purchase pins on cards with BCG.

 $m_{
m H}$ 

on Felipe Camarena, the man who more rounded, fruitier and floral taste