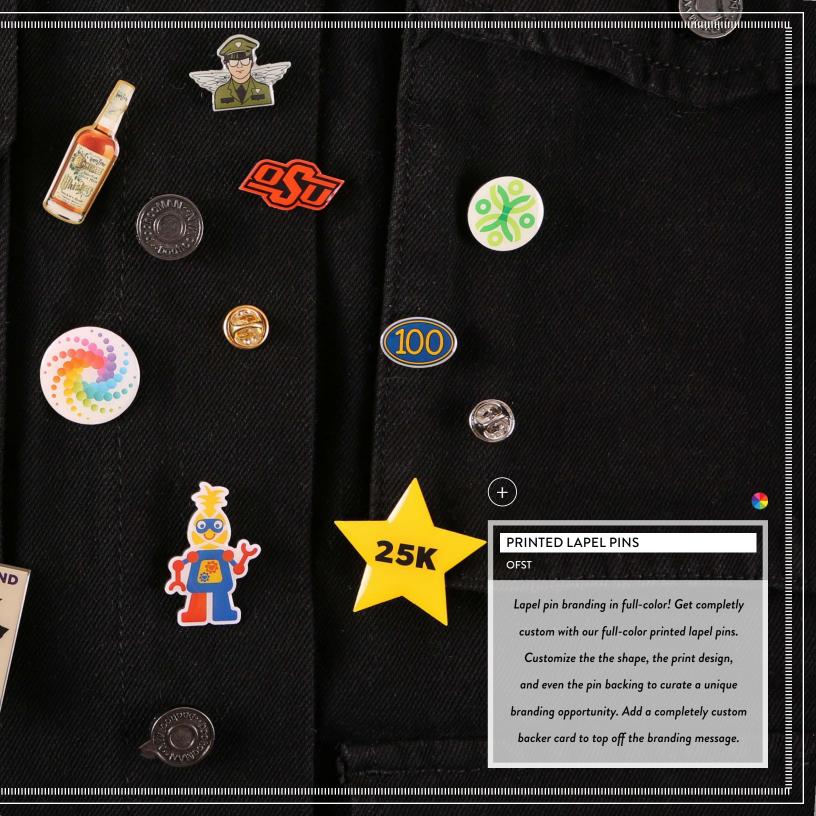

#### LAPEL PINS ON CARDS

Custom pin backer cards

Expand the branding realestate of you custom pin projects with a printed backer card. We'll put together all size configurations up to 6" x 4".

Square, circular, double sided, matchbook style, accordion folding or glue dots, we've got options for projects of any size. Put as many pins on a backer card as you choose! New for 2023, all pin orders with custom backer cards will plant a tree through our partnership with One Tree Planted.

Give a little something back to our planet when you purchase pins on cards with BCG.

 $m_{
m H}$ 

on Felipe Camarena, the man who more rounded, fruitier and floral taste