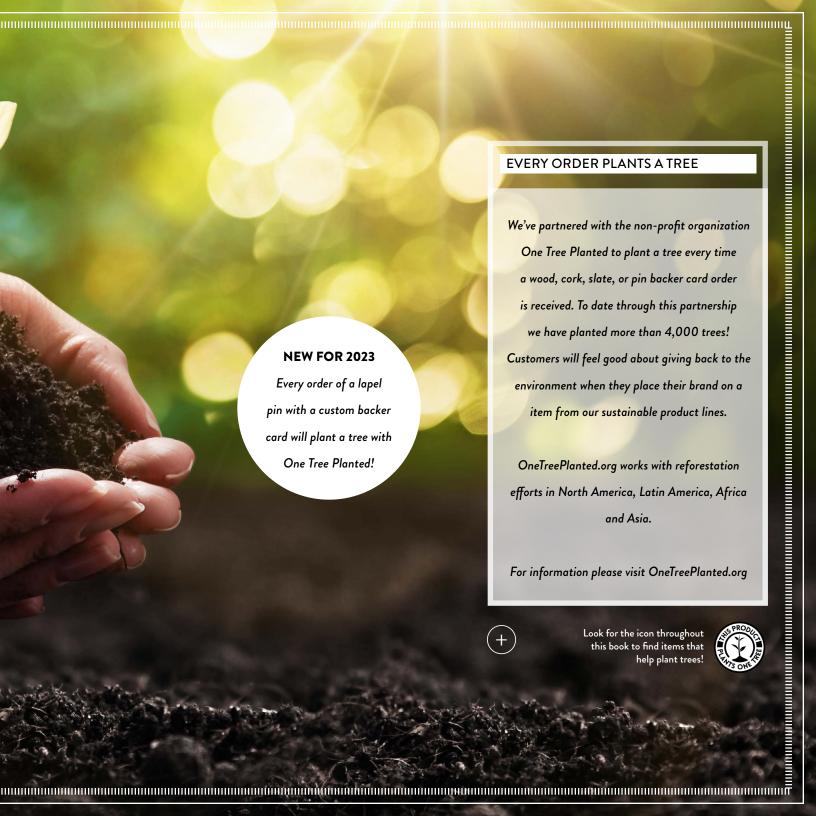

### **PET ACCESSORIES**

New For 2023!

Lapel pin backer card

orders plant trees!

 $oldsymbol{\pm}$ 

#### LAPEL PINS ON CARDS

Custom pin backer cards

Expand the branding realestate of you custom pin projects with a printed backer card. We'll put together all size configurations up to 6" x 4".

Square, circular, double sided, matchbook style, accordion folding or glue dots, we've got options for projects of any size. Put as many pins on a backer card as you choose! New for 2023, all pin orders with custom backer cards will plant a tree through our partnership with One Tree Planted.

Give a little something back to our planet when you purchase pins on cards with BCG.

 $m_{
m H}$ 

on Felipe Camarena, the man who more rounded, fruitier and floral taste

CNZI, CNCP, WDPC

Recognize major events and achievements with our custom coins. With a variety of sizes and finishes, we have an option that will allow you to celebrate while keeping the budget in line. Our wood coins/poker chips are part of our One Tree Planted partnership. Order a custom wood coin and we plant a tree.