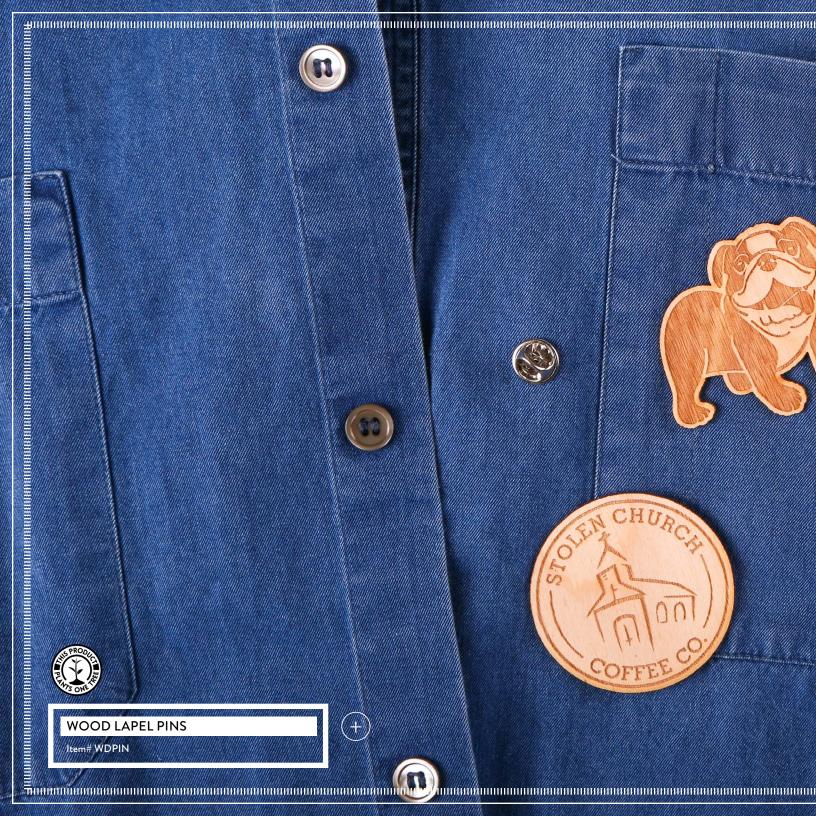

CNZI, CNCP, WDPC

Recognize major events and achievements with our custom coins. With a variety of sizes and finishes, we have an option that will allow you to celebrate while keeping the budget in line. Our wood coins/poker chips are part of our One Tree Planted partnership. Order a custom wood coin and we plant a tree.