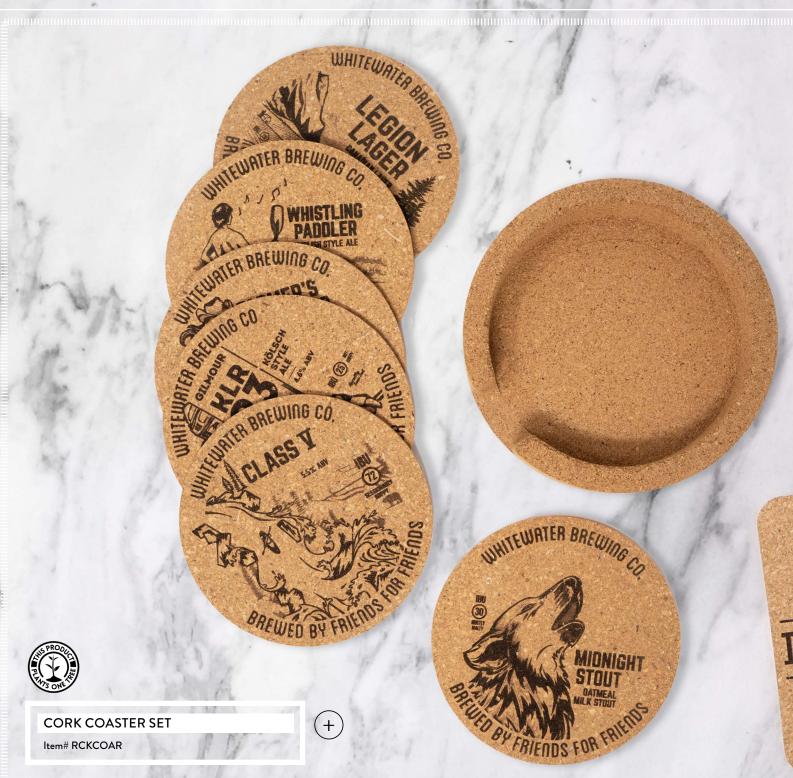

#### **CORK COASTER ROUND**

Item# CKCOA31

 $\pi$ 

CORK COASTER SQUARE

Item# CKCOASQ31

Get the most bang for your buck! Keychains can be made to fit any budget but offer priceless branding value. We offer a variety of finishes such as diestruck, soft enamel, printed, sandblasted, glitter, antiqued, and more making it easy for you to create fully custom keychains your customers will keep for years.