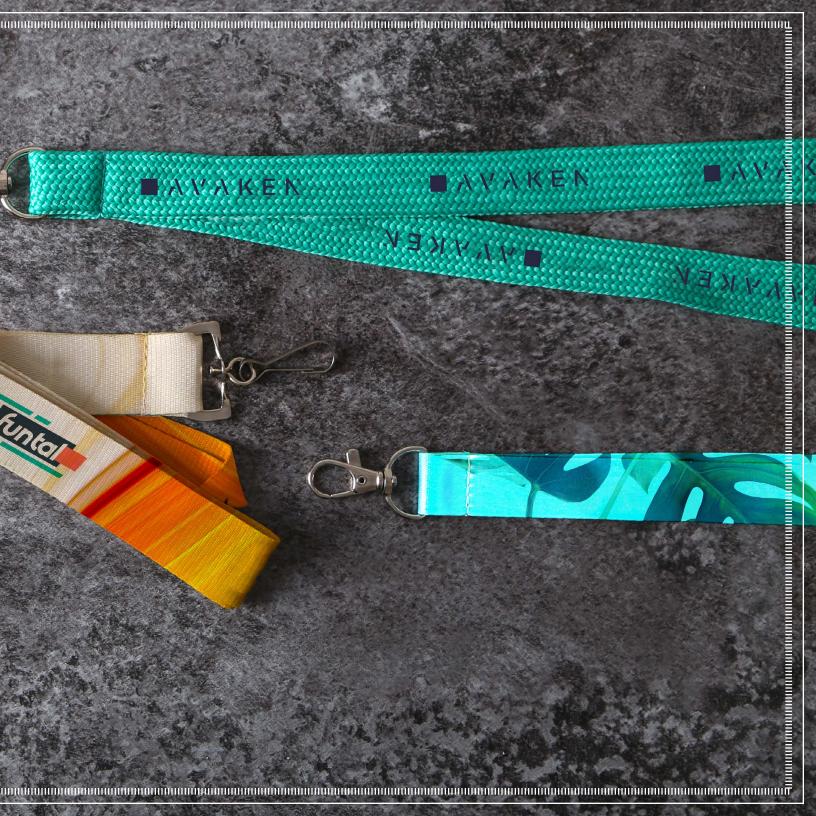

LSUB, LPOL LTUB, LWOV

Liven up a tradeshow and event staple with custom lanyards. Pick your width, pick your style, and deck them out with stunning all over graphics, or a simple one color step and repeat. Finish it off with your choice of clasp and make sure any brand is front and center with a custom lanyard.