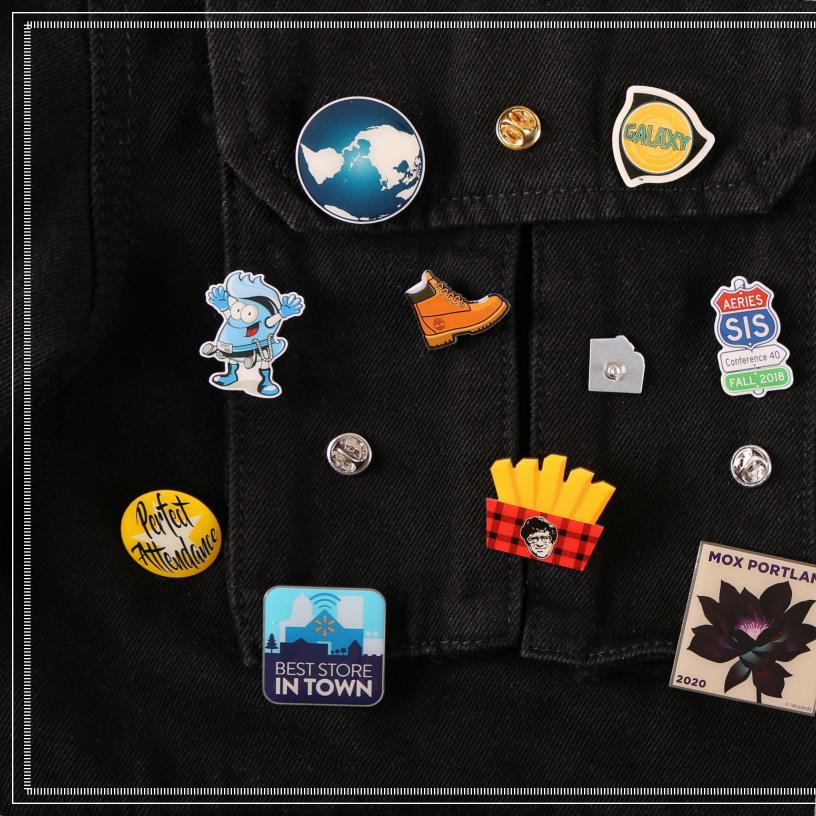

#### LAPEL PINS ON CARDS

Custom pin backer cards

Expand the branding realestate of you custom pin projects with a printed backer card. We'll put together all size configurations up to 6" x 4".

Square, circular, double sided, matchbook style, accordion folding or glue dots, we've got options for projects of any size. Put as many pins on a backer card as you choose! New for 2023, all pin orders with custom backer cards will plant a tree through our partnership with One Tree Planted.

Give a little something back to our planet when you purchase pins on cards with BCG.

 $m_{
m H}$ 

on Felipe Camarena, the man who more rounded, fruitier and floral taste