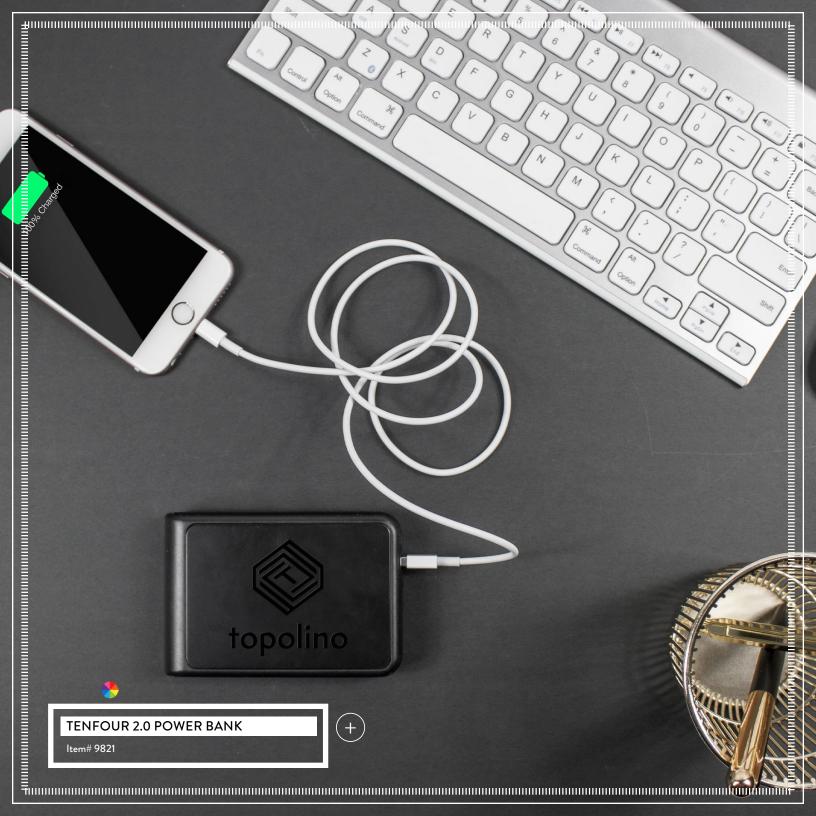

| 27 |
| Drones                                        | 34 |
| Bags                                          | 35 |
| Halden Kollection                             | 50 |
| Neox Collection                               | 52 |
| Blankets/Headwear                             | 54 |
| Recharge                                      | 58 |
| Stick & Stone Collection                      | 68 |
| Finley Mill Collection                        | 72 |
| Barrow Collection                             | 74 |



























 $\pm$  married and the contraction of the contraction



HIVE™ TRUE WIRELESS PORTABLE SURROUND SOUND







Saskatchewan

Melville.

gina

Winnipec









































































.....<u>-</u>



























## STICK+STONE COLLECTION

Bring the outdoors in with the Stick and Stone collection, a unique assortment of products designed for your desk top.

Customize the bamboo plates that contrast beautifully with the product's cement finish for a branded product that is anything but ordinary.





Pencil Cup

Coaster Set

**Business Card Holder** 

**Temblor Speaker** 

Strata Speaker

**Power Mantle** 





## The Finley Mill Collection

A collection for the modern voyager, the Finley Mill Collection offers simplicity, functionality, and excellence. These products are made from materials that make a statement including leather, brass, and waxed canvas. The Finley Mill Collection will enhance your journey every step of the way.



Finley Mill Pack (available in green and black)

Danville