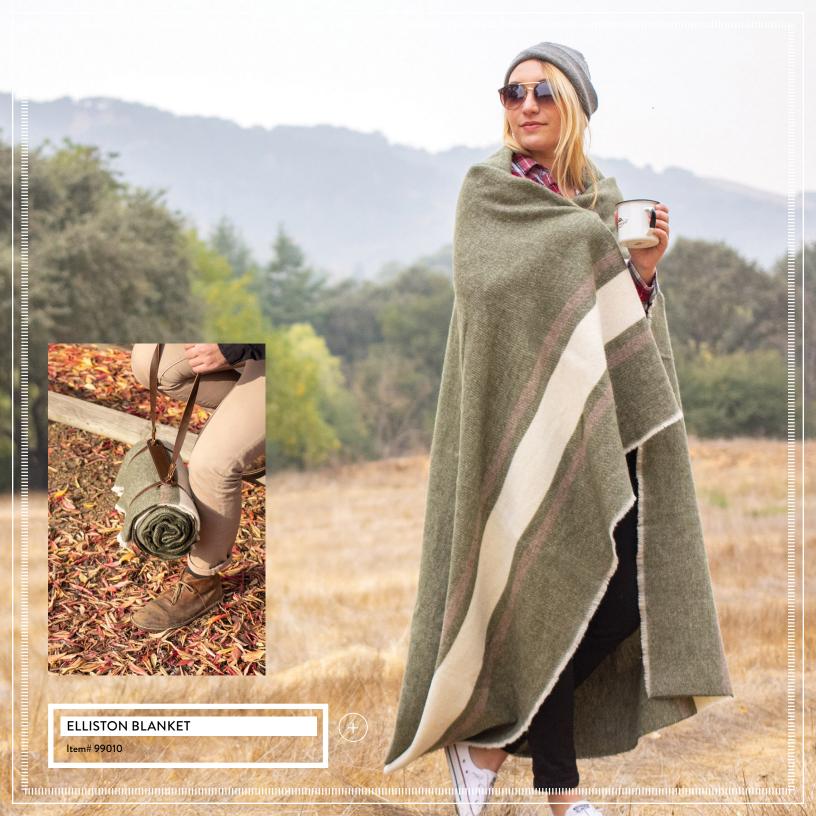

Finley Mill Pack (available in green and black)

Danville Duffel (available in green and black)

Elliston Blanket (available in green and black)

Finley Mill Multitool

Myers Tag

Somerset Stationery Kit

Fletcher Folio