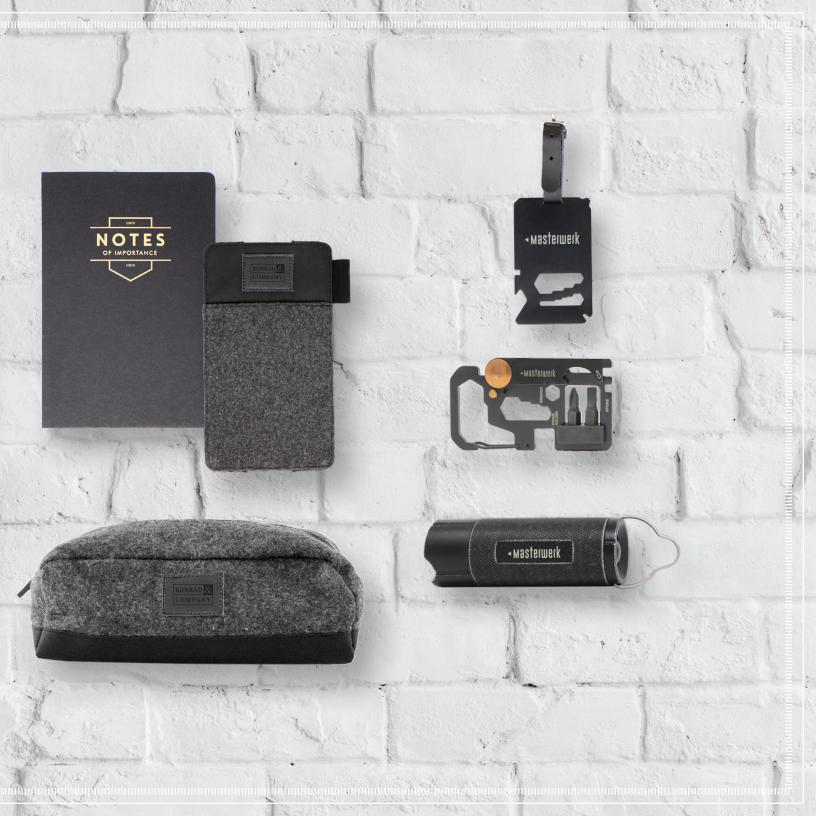

## The Finley Mill Collection

A collection for the modern voyager, the Finley Mill Collection offers simplicity, functionality, and excellence. These products are made from materials that make a statement including leather, brass, and waxed canvas. The Finley Mill Collection will enhance your journey every step of the way.

Finley Mill Pack (available in green and black)

Danville Duffel (available in green and black)

Elliston Blanket (available in green and black)

Finley Mill Multitool

Myers Tag

Somerset Stationery Kit

Fletcher Folio

Pismo Pouch

**Brockman Board** 

Obie Keyring

Finley Mill Stashlight

**Dixon Ditty** 

Redefine your routine with the Barrow Collection, an assortment of lifestyle items for the adventurer in your life. The eight unique items in this collection are crafted from durable materials, built to withstand the test of time. Each item has a sleek laser etch imprint and bundling options are available.