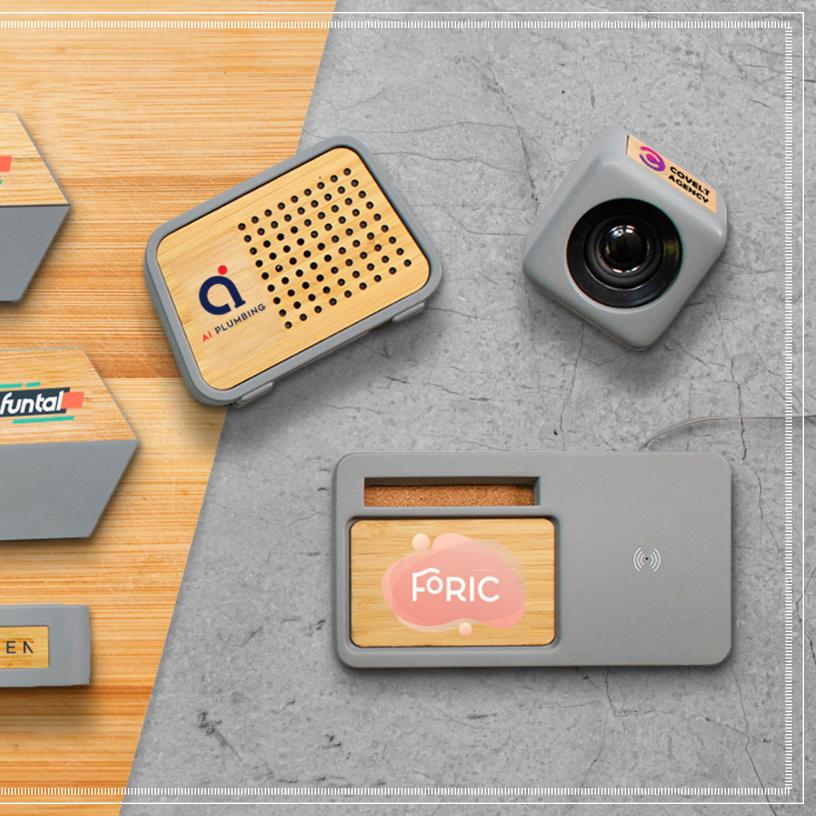

## STICK+STONE COLLECTION

Bring the outdoors in with the Stick and Stone collection, a unique assortment of products designed for your desk top.

Customize the bamboo plates that contrast beautifully with the product's cement finish for a branded product that is anything but ordinary.

Pencil Cup

Coaster Set

**Business Card Holder** 

**Temblor Speaker** 

Strata Speaker

**Power Mantle** 