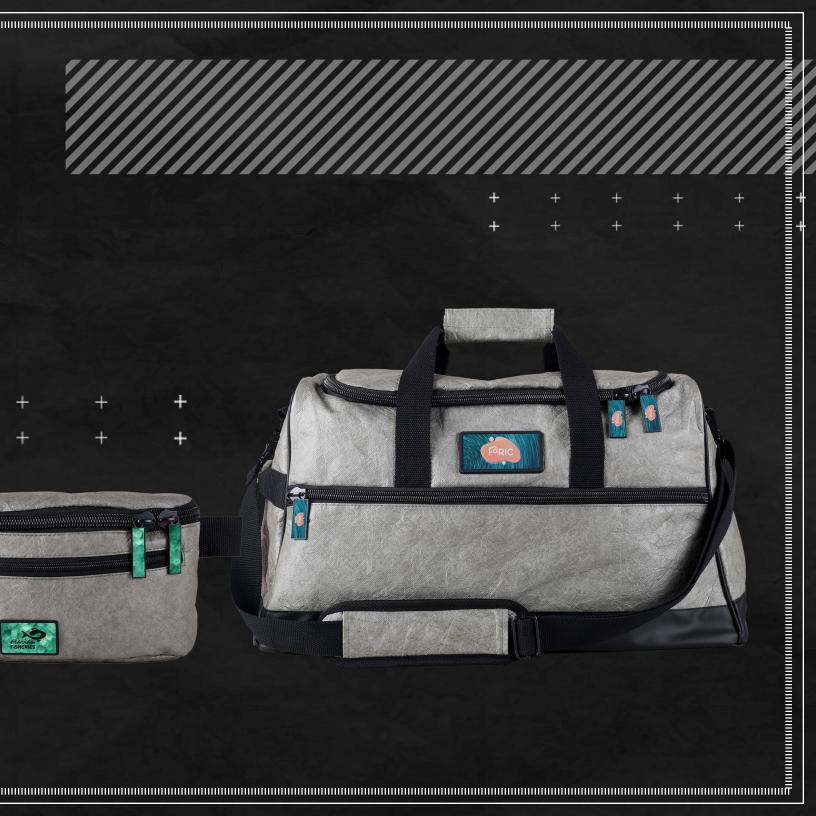

Pencil Cup

Coaster Set

**Business Card Holder** 

**Temblor Speaker** 

Strata Speaker

**Power Mantle** 