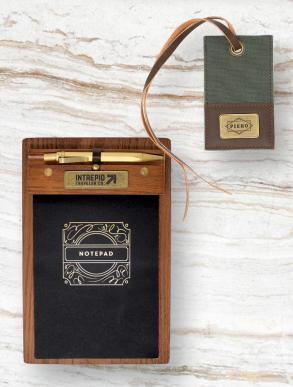

Finley Mill Pack (available in green and black)

Danville Duffel (available in green and black)

Elliston Blanket (available in green and black)

Finley Mill Multitool

Myers Tag

Somerset Stationery Kit

Fletcher Folio