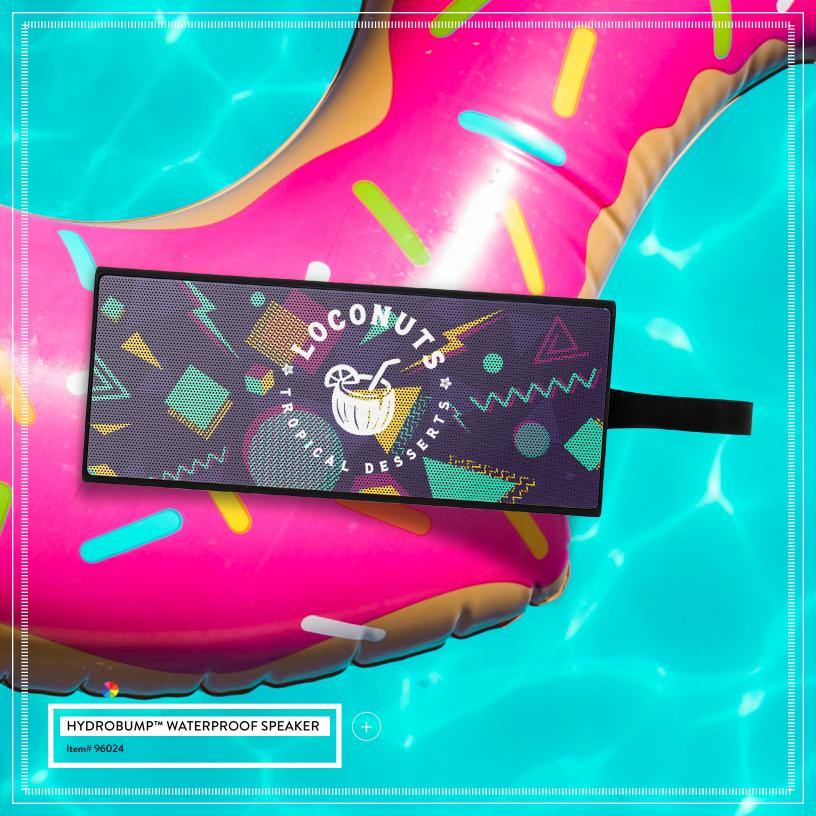

## **CONTENTS**

| Speakers ———————————————————————————————————— | 04 |
|-----------------------------------------------|----|
| Headphones & Earbuds                          | 18 |
| Desktop                                       | 27 |
| Drones                                        | 34 |
| Bags                                          | 35 |
| Halden Kollection                             | 50 |
| Neox Collection                               | 52 |
| Blankets/Headwear                             | 54 |
| Recharge                                      | 58 |
| Stick & Stone Collection                      | 68 |
| Finley Mill Collection                        | 72 |
| Barrow Collection                             | 74 |