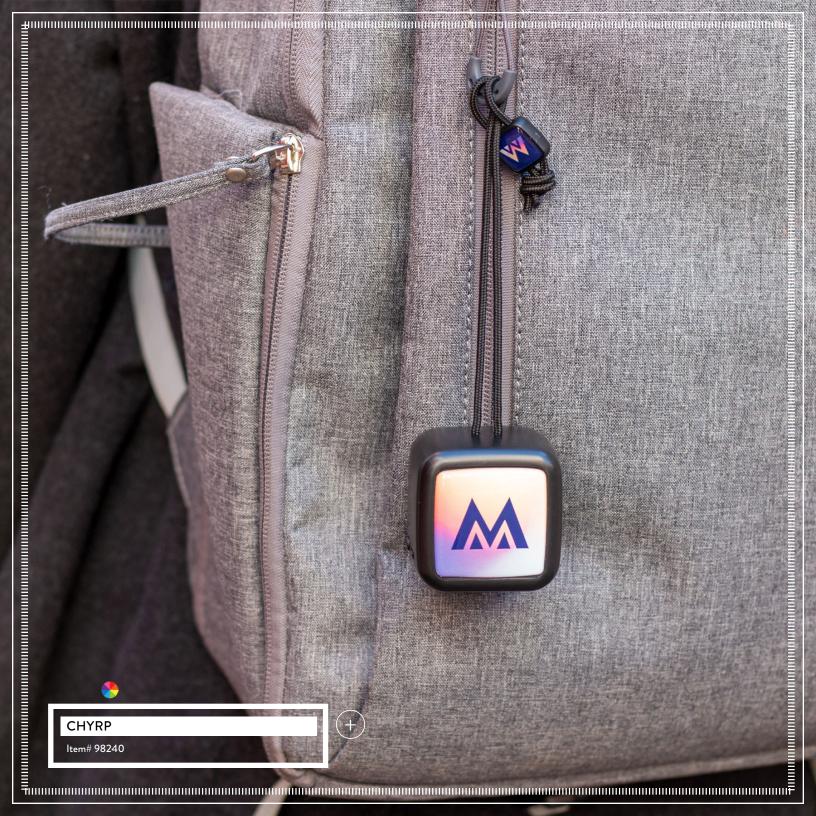

## **CONTENTS**

| Speakers ———————————————————————————————————— | 04 |
|-----------------------------------------------|----|
| Headphones & Earbuds                          | 18 |
| Desktop                                       | 27 |
| Drones                                        | 34 |
| Bags                                          | 35 |
| Halden Kollection                             | 50 |
| Neox Collection                               | 52 |
| Blankets/Headwear                             | 54 |
| Recharge                                      | 58 |
| Stick & Stone Collection                      | 68 |
| Finley Mill Collection                        | 72 |
| Barrow Collection                             | 74 |