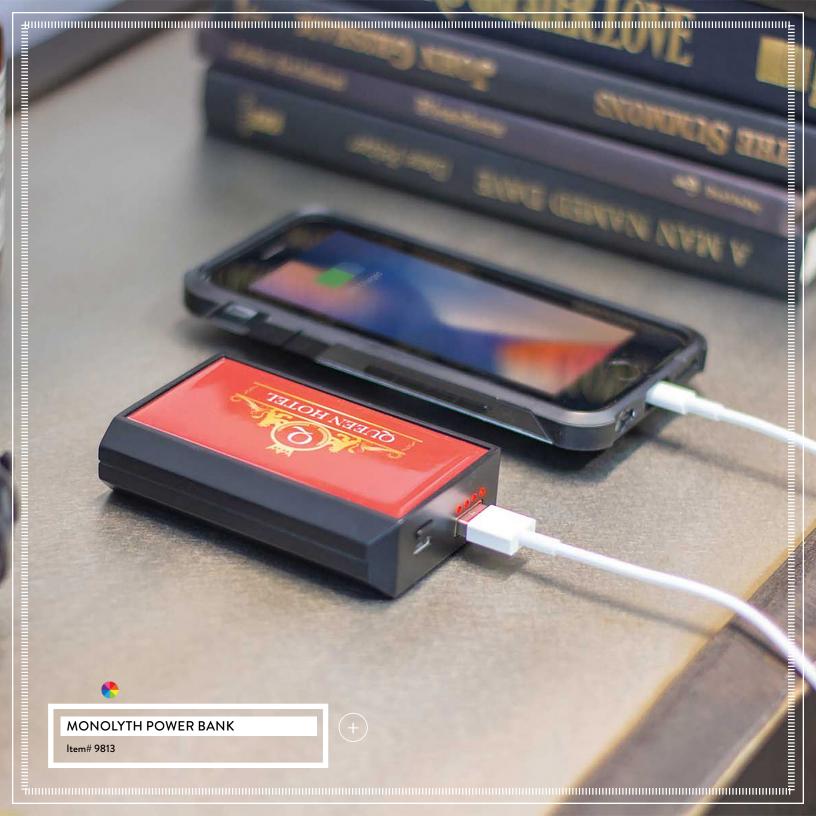

| 27 |
| Drones                                        | 34 |
| Bags                                          | 35 |
| Halden Kollection                             | 50 |
| Neox Collection                               | 52 |
| Blankets/Headwear                             | 54 |
| Recharge                                      | 58 |
| Stick & Stone Collection                      | 68 |
| Finley Mill Collection                        | 72 |
| Barrow Collection                             | 74 |



























 $\pm$  married and the contraction of the contraction



HIVE™ TRUE WIRELESS PORTABLE SURROUND SOUND







Saskatchewan

Melville.

gina

Winnipec









































































.....<u>-</u>



























## STICK+STONE COLLECTION

Bring the outdoors in with the Stick and Stone collection, a unique assortment of products designed for your desk top.

Customize the bamboo plates that contrast beautifully with the product's cement finish for a branded product that is anything but ordinary.





Pencil Cup

Coaster Set

**Business Card Holder** 

**Temblor Speaker** 

Strata Speaker

**Power Mantle** 





## The Finley Mill Collection

A collection for the modern voyager, the Finley Mill Collection offers simplicity, functionality, and excellence. These products are made from materials that make a statement including leather, brass, and waxed canvas. The Finley Mill Collection will enhance your journey every step of the way.



Finley Mill Pack (available in green and black)

Danville Du