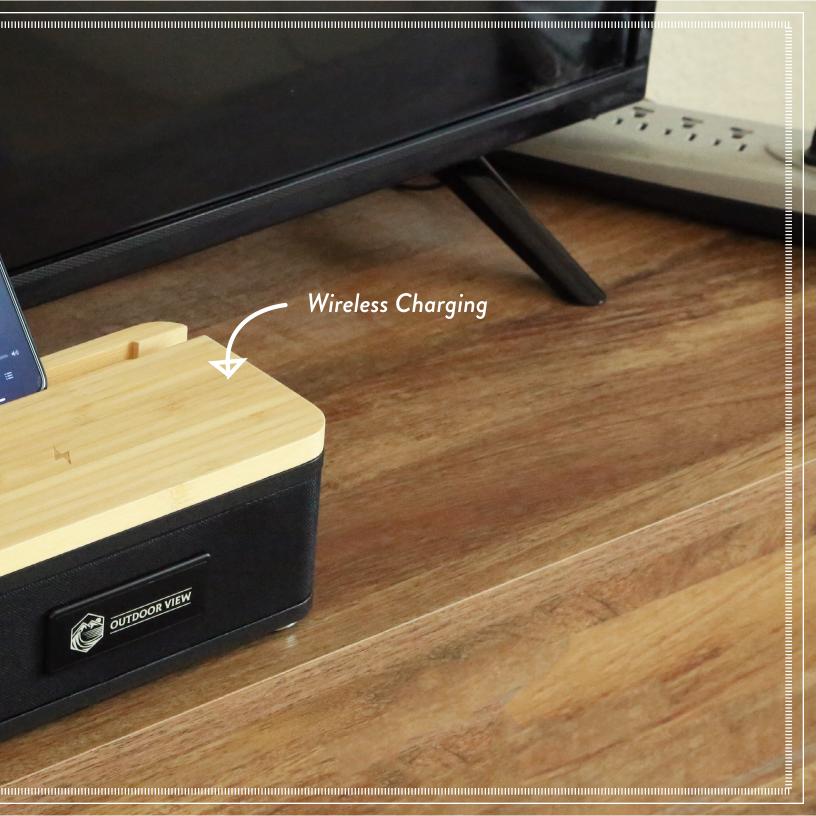

Pencil Cup

Coaster Set

**Business Card Holder** 

**Temblor Speaker** 

Strata Speaker

**Power Mantle** 