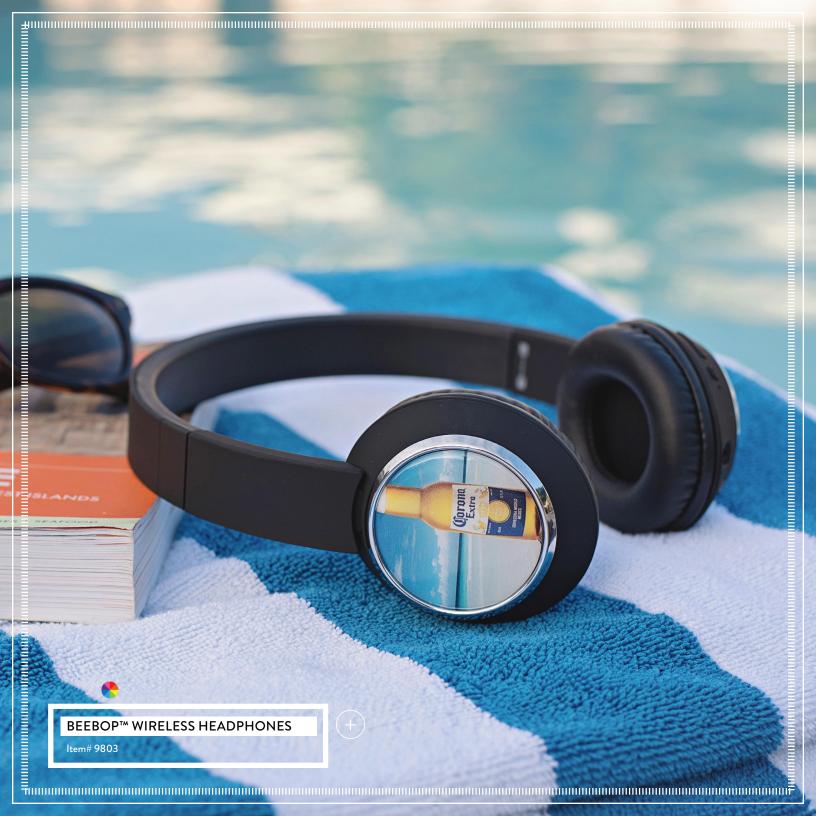

## **CONTENTS**

| Speakers ———————————————————————————————————— | 04 |
|-----------------------------------------------|----|
| Headphones & Earbuds                          | 18 |
| Desktop                                       | 27 |
| Drones                                        | 34 |
| Bags                                          | 35 |
| Halden Kollection                             | 50 |
| Neox Collection                               | 52 |
| Blankets/Headwear                             | 54 |
| Recharge                                      | 58 |
| Stick & Stone Collection                      | 68 |
| Finley Mill Collection                        | 72 |
| Barrow Collection                             | 74 |