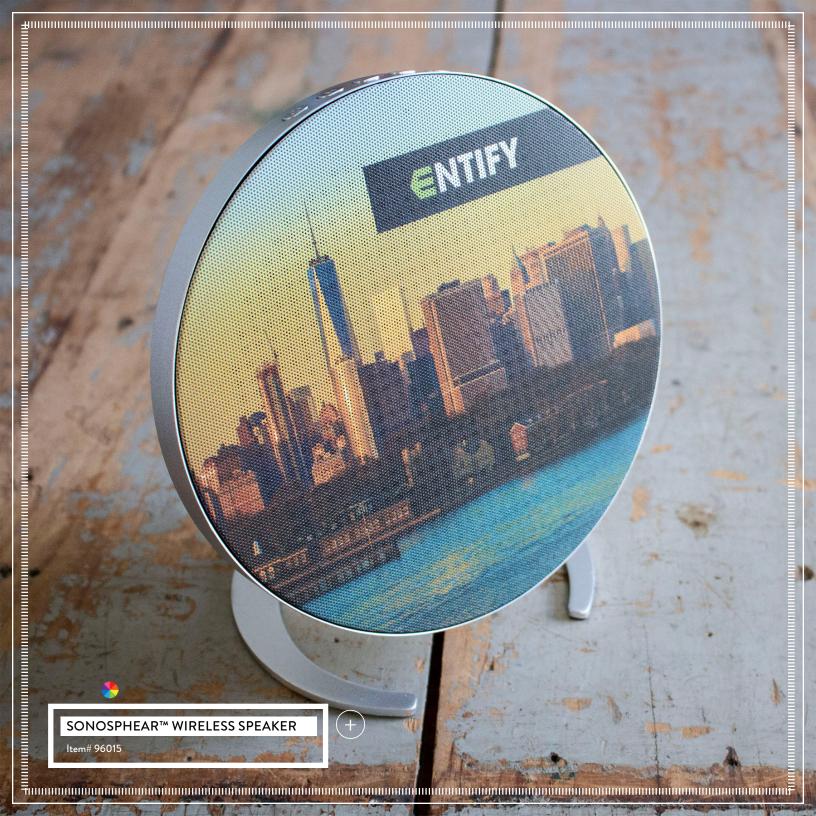

## **CONTENTS**

| Speakers ———————————————————————————————————— | 04 |
|-----------------------------------------------|----|
| Headphones & Earbuds                          | 18 |
| Desktop                                       | 27 |
| Drones                                        | 34 |
| Bags                                          | 35 |
| Halden Kollection                             | 50 |
| Neox Collection                               | 52 |
| Blankets/Headwear                             | 54 |
| Recharge                                      | 58 |
| Stick & Stone Collection                      | 68 |
| Finley Mill Collection                        | 72 |
| Barrow Collection                             | 74 |



























 $\pm$  married and the contraction of the contraction



HIVE™ TRUE WIRELESS PORTABLE SURROUND SOUND







Saskatchewan

Melville.

gina

Winnipec









































































.....<u>-</u>



























## STICK+STONE COLLECTION

Bring the outdoors in with the Stick and Stone collection, a unique assortment of products designed for your desk top.

Customize the bamboo plates that contrast beautifully with the product's cement finish for a branded product that is anything but ordinary.





Pencil Cup

Coaster Set

**Business Card Holder** 

**Temblor Speaker** 

Strata Speaker

**Power Mantle** 





## The Finley Mill Collection

A collection for the modern voyager, the Finley Mill Collection offers simplicity, functionality,