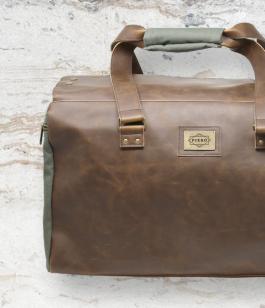

Finley Mill Pack (available in green and black)

Danville Duffel (available in green and black)

Elliston Blanket (available in green and black)

Finley Mill Multitool

Myers Tag

Somerset Stationery Kit

Fletcher Folio