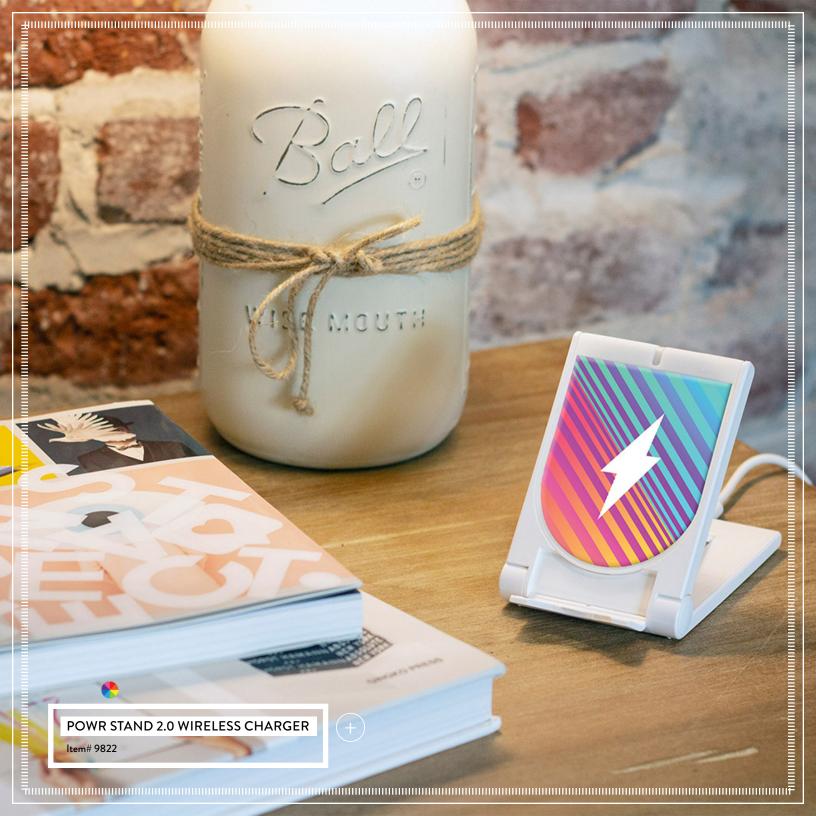

| 27 |
| Drones                                        | 34 |
| Bags                                          | 35 |
| Halden Kollection                             | 50 |
| Neox Collection                               | 52 |
| Blankets/Headwear                             | 54 |
| Recharge                                      | 58 |
| Stick & Stone Collection                      | 68 |
| Finley Mill Collection                        | 72 |
| Barrow Collection                             | 74 |



























 $\pm$  married and the contraction of the contraction



HIVE™ TRUE WIRELESS PORTABLE SURROUND SOUND







Saskatchewan

Melville.

gina

Winnipec









































































.....<u>-</u>



























## STICK+STONE COLLECTION

Bring the outdoors in with the Stick and Stone collection, a unique assortment of products designed for your desk top.

Customize the bamboo plates that contrast beautifully with the product's cement finish for a branded product that is anything but ordinary.





Pencil Cup

Coaster Set

**Business Card Holder** 

**Temblor Speaker** 

Strata Speaker

**Power Mantle** 





## The Finley Mill Collection

A collection for the modern voyager, the Finley Mill Collection offers simplicity, functionality, and excellence. These products are made from materials that make a statement including leather, brass, and waxed canvas. The Finley Mill Collection will enhance your journey every step of the way.



Finley Mill Pack (available in green and black)

Danvi