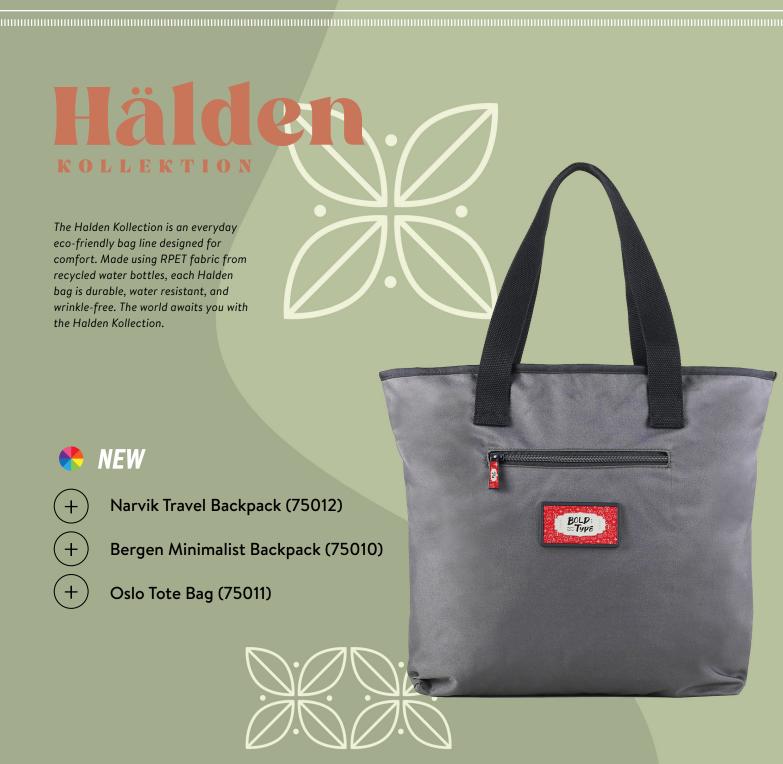

## **CONTENTS**

| Speakers ———————————————————————————————————— | 04 |
|-----------------------------------------------|----|
| Headphones & Earbuds                          | 18 |
| Desktop                                       | 27 |
| Drones                                        | 34 |
| Bags                                          | 35 |
| Halden Kollection                             | 50 |
| Neox Collection                               | 52 |
| Blankets/Headwear                             | 54 |
| Recharge                                      | 58 |
| Stick & Stone Collection                      | 68 |
| Finley Mill Collection                        | 72 |
| Barrow Collection                             | 74 |