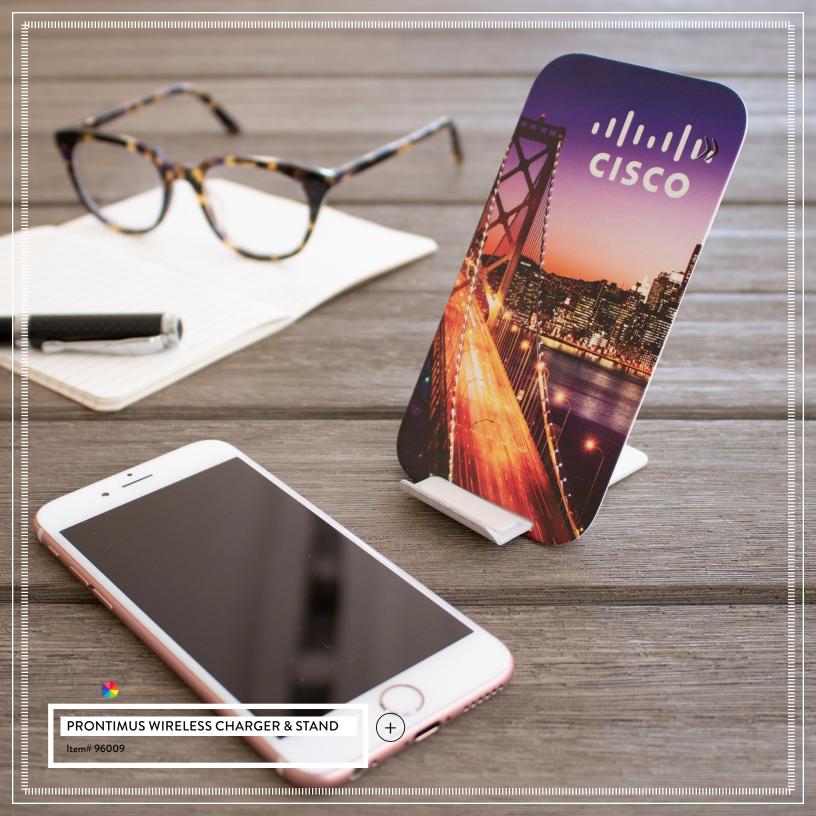

| 27 |
| Drones                                        | 34 |
| Bags                                          | 35 |
| Halden Kollection                             | 50 |
| Neox Collection                               | 52 |
| Blankets/Headwear                             | 54 |
| Recharge                                      | 58 |
| Stick & Stone Collection                      | 68 |
| Finley Mill Collection                        | 72 |
| Barrow Collection                             | 74 |



























 $\pm$  married and the contraction of the contraction



HIVE™ TRUE WIRELESS PORTABLE SURROUND SOUND







Saskatchewan

Melville.

gina

Winnipec









































































.....<u>-</u>



























## STICK+STONE COLLECTION

Bring the outdoors in with the Stick and Stone collection, a unique assortment of products designed for your desk top.

Customize the bamboo plates that contrast beautifully with the product's cement finish for a branded product that is anything but ordinary.





Pencil Cup

Coaster Set

**Business Card Holder** 

**Temblor Speaker** 

Strata Speaker

**Power Mantle** 





## The Finley Mill Collection

A collection for the modern voyager, the Finley Mill Collection offers simplicity, functionality, and excellence. These products are made from materials that make a statement including leather, brass, and waxed canvas. The Finley Mill Collection will enhance your journey every step of the way.



Finley Mill Pack (available in green and black)

Danvill