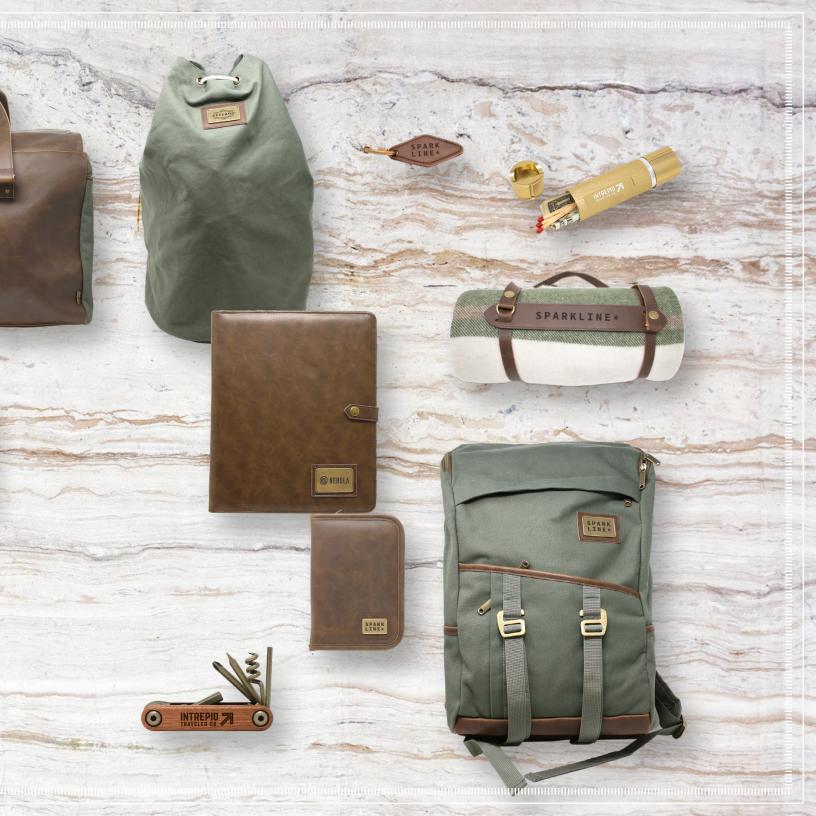

## The Finley Mill Collection

A collection for the modern voyager, the Finley Mill Collection offers simplicity, functionality, and excellence. These products are made from materials that make a statement including leather, brass, and waxed canvas. The Finley Mill Collection will enhance your journey every step of the way.

Finley Mill Pack (available in green and black)

Danville Duffel (available in green and black)

Elliston Blanket (available in green and black)

Finley Mill Multitool

Myers Tag

Somerset Stationery Kit

Fletcher Folio

Pismo Pouch

**Brockman Board** 

Obie Keyring

Finley Mill Stashlight

**Dixon Ditty** 

Redefine your routine with the Barrow Collection, an assortment of lifestyle items for the adventurer in your life. The eight unique items in this collection are crafted from durable materials, built to withstand the test of time. Each item has a sleek laser etch imprint and bundling options are available.