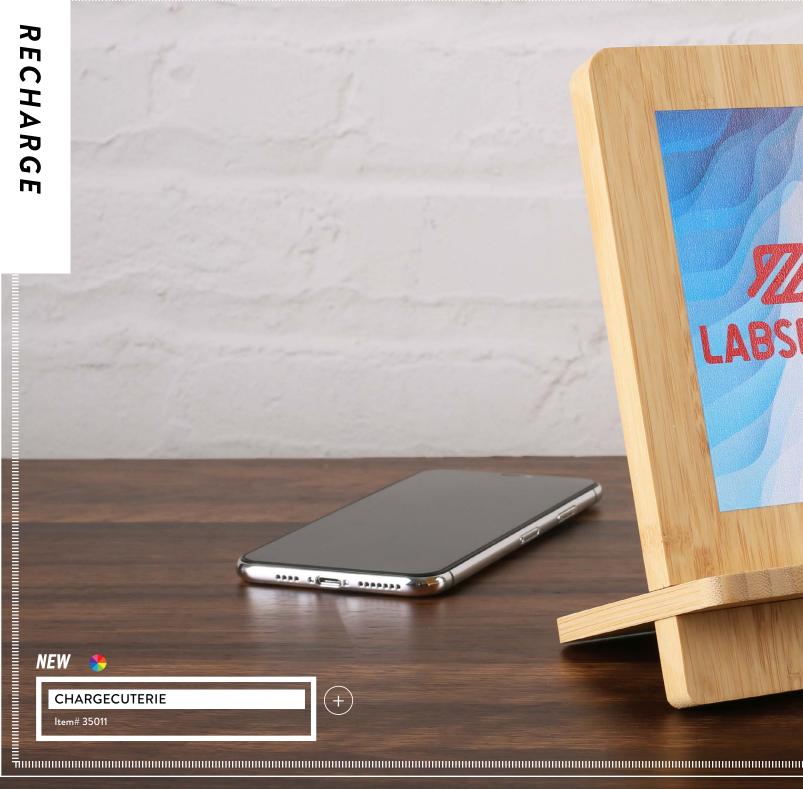

| 27 |
| Drones                                        | 34 |
| Bags                                          | 35 |
| Halden Kollection                             | 50 |
| Neox Collection                               | 52 |
| Blankets/Headwear                             | 54 |
| Recharge                                      | 58 |
| Stick & Stone Collection                      | 68 |
| Finley Mill Collection                        | 72 |
| Barrow Collection                             | 74 |



























 $\pm$  married and the contraction of the contraction



HIVE™ TRUE WIRELESS PORTABLE SURROUND SOUND







Saskatchewan

Melville.

gina

Winnipec









































































.....<u>-</u>



























## STICK+STONE COLLECTION

Bring the outdoors in with the Stick and Stone collection, a unique assortment of products designed for your desk top.

Customize the bamboo plates that contrast beautifully with the product's cement finish for a branded product that is anything but ordinary.





Pencil Cup

Coaster Set

**Business Card Holder** 

**Temblor Speaker** 

Strata Speaker

**Power Mantle** 





## The Finley Mill Collection

A collection for the modern voyager, the Finley Mill Collection offers simplicity, functionality, and excellence. These products are made from materials that make a statement including leather, brass, and waxed canvas. The Finley Mill Collection will enhance your journey every step of the way.



Finley Mill Pack (available in green and black