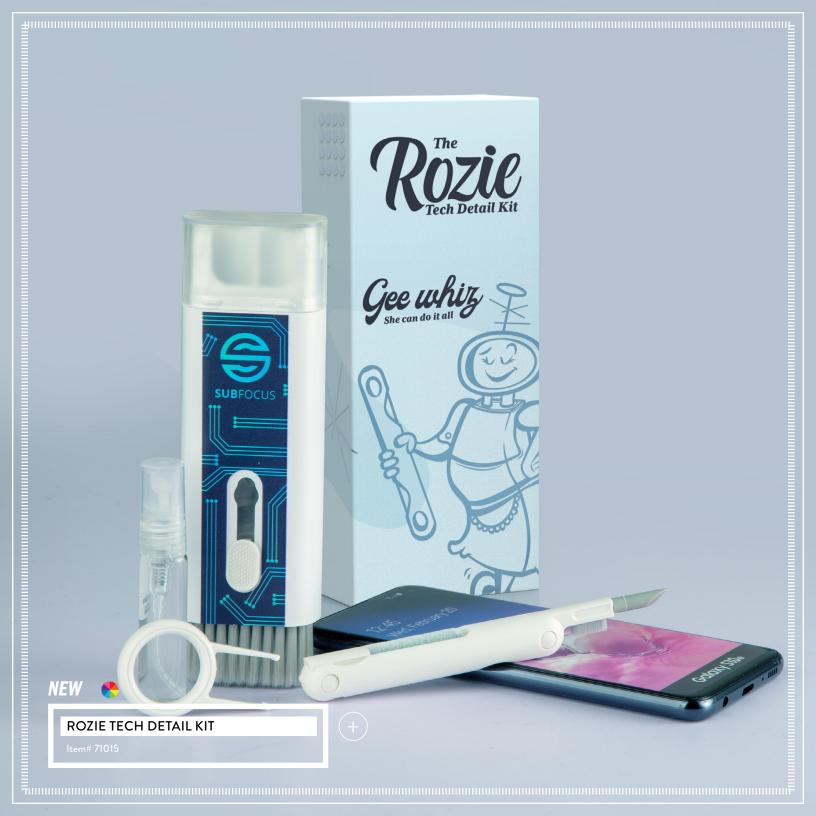

| Headphones & Earbuds                          | 18 |
| Desktop                                       | 27 |
| Drones                                        | 34 |
| Bags                                          | 35 |
| Halden Kollection                             | 50 |
| Neox Collection                               | 52 |
| Blankets/Headwear                             | 54 |
| Recharge                                      | 58 |
| Stick & Stone Collection                      | 68 |
| Finley Mill Collection                        | 72 |
| Barrow Collection                             | 74 |



























 $\pm$  married and the contraction of the contraction



HIVE™ TRUE WIRELESS PORTABLE SURROUND SOUND







Saskatchewan

Melville.

gina

Winnipec









































































.....<u>-</u>



























## STICK+STONE COLLECTION

Bring the outdoors in with the Stick and Stone collection, a unique assortment of products designed for your desk top.

Customize the bamboo plates that contrast beautifully with the product's cement finish for a branded product that is anything but ordinary.





Pencil Cup

Coaster Set

**Business Card Holder** 

**Temblor Speaker** 

Strata Speaker

**Power Mantle** 





## The Finley Mill Collection

A collection for the modern voyager, the Finley Mill Collection offers simplicity, functionality, and excellence. These products are made from materials that make a statement including leather, brass, and waxed canvas. The Finley Mill Collection will enhance your journ