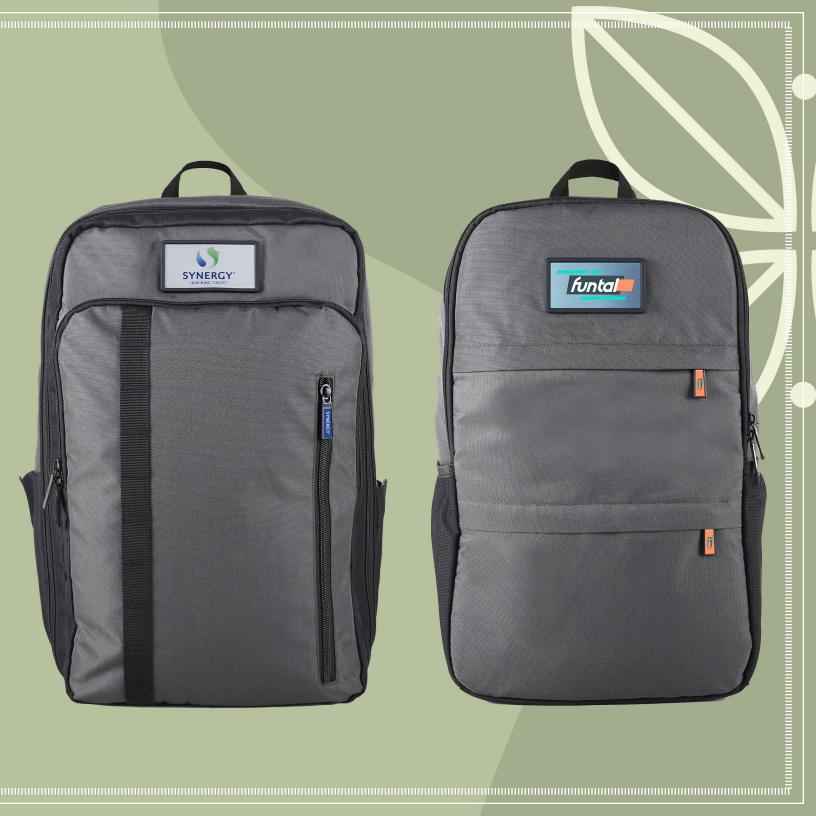

## **CONTENTS**

| Speakers ———————————————————————————————————— | 04 |
|-----------------------------------------------|----|
| Headphones & Earbuds                          | 18 |
| Desktop                                       | 27 |
| Drones                                        | 34 |
| Bags                                          | 35 |
| Halden Kollection                             | 50 |
| Neox Collection                               | 52 |
| Blankets/Headwear                             | 54 |
| Recharge                                      | 58 |
| Stick & Stone Collection                      | 68 |
| Finley Mill Collection                        | 72 |
| Barrow Collection                             | 74 |