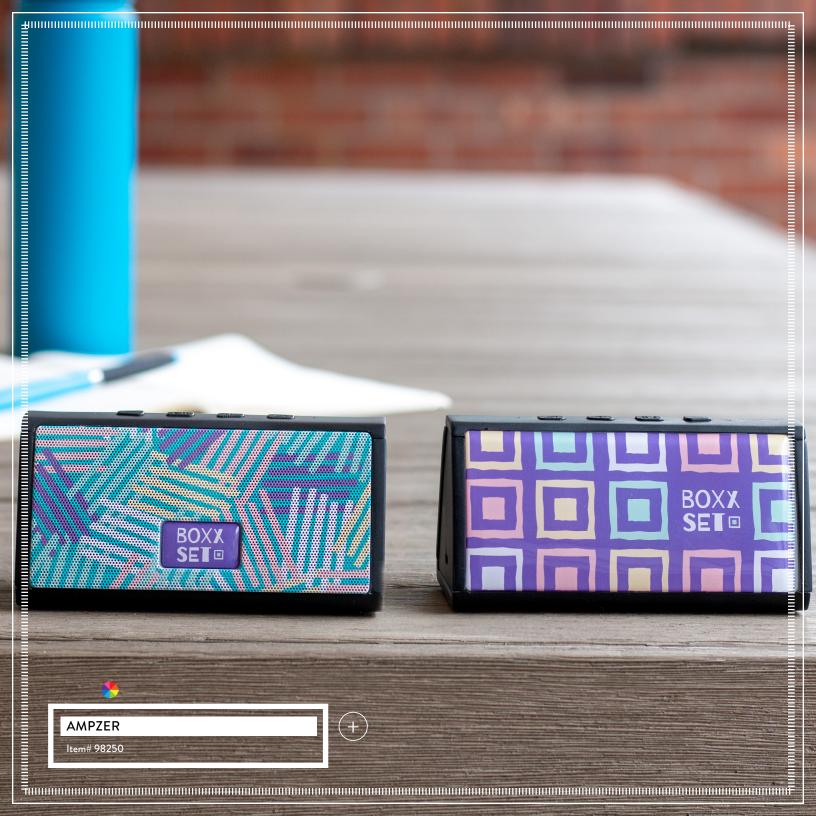

## **CONTENTS**

| Speakers ———————————————————————————————————— | 04 |
|-----------------------------------------------|----|
| Headphones & Earbuds                          | 18 |
| Desktop                                       | 27 |
| Drones                                        | 34 |
| Bags                                          | 35 |
| Halden Kollection                             | 50 |
| Neox Collection                               | 52 |
| Blankets/Headwear                             | 54 |
| Recharge                                      | 58 |
| Stick & Stone Collection                      | 68 |
| Finley Mill Collection                        | 72 |
| Barrow Collection                             | 74 |