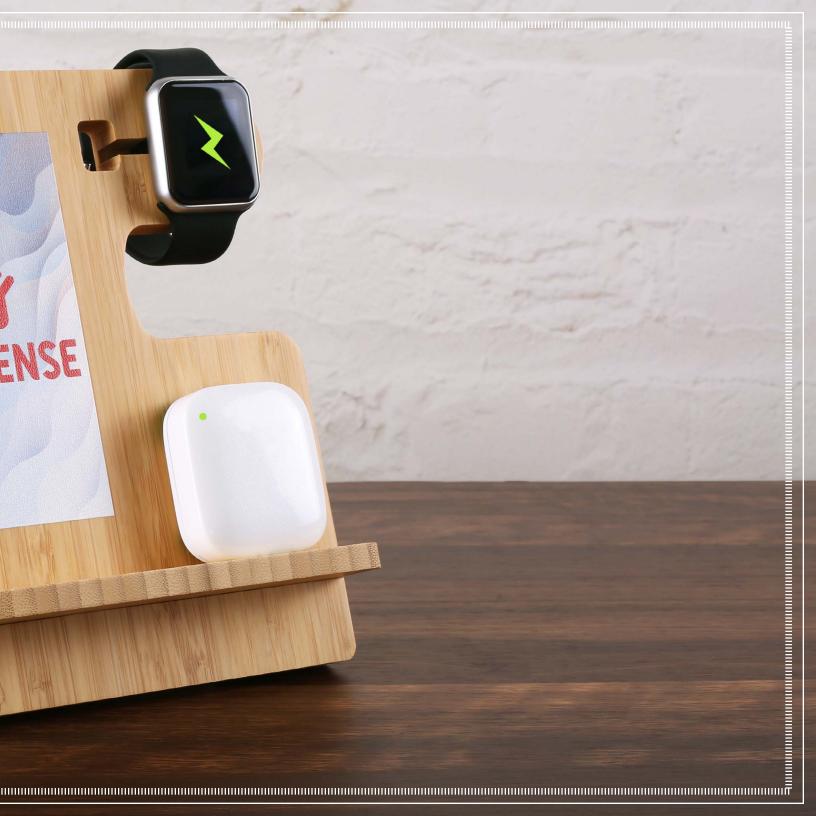

| 27 |
| Drones                                        | 34 |
| Bags                                          | 35 |
| Halden Kollection                             | 50 |
| Neox Collection                               | 52 |
| Blankets/Headwear                             | 54 |
| Recharge                                      | 58 |
| Stick & Stone Collection                      | 68 |
| Finley Mill Collection                        | 72 |
| Barrow Collection                             | 74 |



























 $\pm$  married and the contraction of the contraction



HIVE™ TRUE WIRELESS PORTABLE SURROUND SOUND







Saskatchewan

Melville.

gina

Winnipec









































































.....<u>-</u>



























## STICK+STONE COLLECTION

Bring the outdoors in with the Stick and Stone collection, a unique assortment of products designed for your desk top.

Customize the bamboo plates that contrast beautifully with the product's cement finish for a branded product that is anything but ordinary.





Pencil Cup

Coaster Set

**Business Card Holder** 

**Temblor Speaker** 

Strata Speaker

**Power Mantle** 





## The Finley Mill Collection

A collection for the modern voyager, the Finley Mill Collection offers simplicity, functionality, and excellence. These products are made from materials that make a statement including leather, brass, and waxed canvas. The Finley Mill Collection will enhance your journey every step of the way.



Finley Mill Pack (available in green and black)