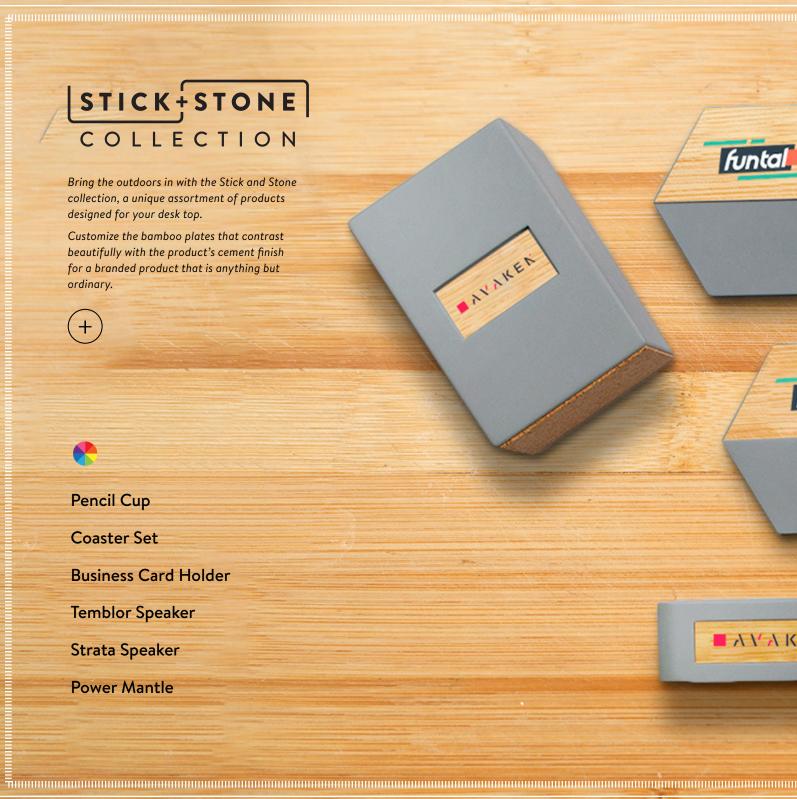

## STICK+STONE COLLECTION

Bring the outdoors in with the Stick and Stone collection, a unique assortment of products designed for your desk top.

Customize the bamboo plates that contrast beautifully with the product's cement finish for a branded product that is anything but ordinary.

Pencil Cup

Coaster Set

**Business Card Holder** 

**Temblor Speaker** 

Strata Speaker

**Power Mantle** 