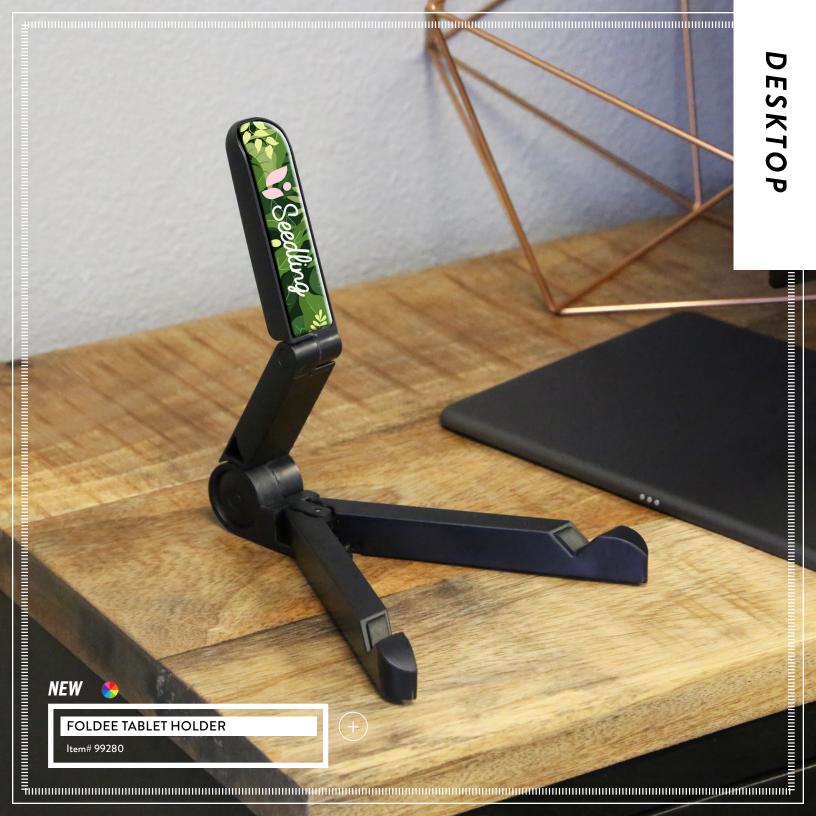

## STICK+STONE COLLECTION

Bring the outdoors in with the Stick and Stone collection, a unique assortment of products designed for your desk top.

Customize the bamboo plates that contrast beautifully with the product's cement finish for a branded product that is anything but ordinary.

Pencil Cup

Coaster Set

**Business Card Holder** 

**Temblor Speaker** 

Strata Speaker

**Power Mantle** 