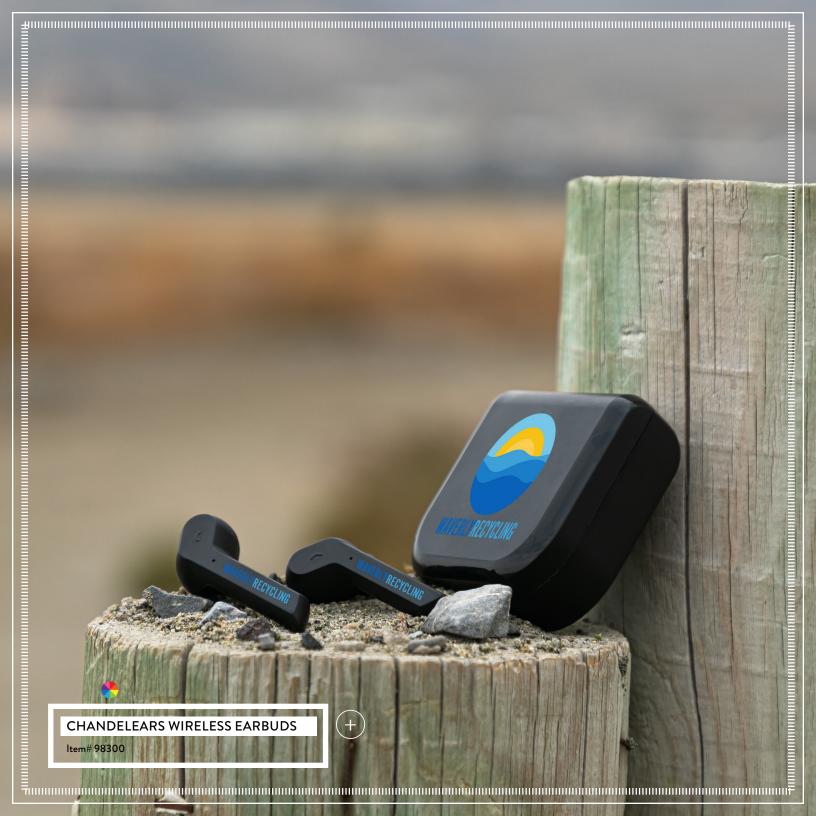

## **CONTENTS**

| Speakers ———————————————————————————————————— | 04 |
|-----------------------------------------------|----|
| Headphones & Earbuds                          | 18 |
| Desktop                                       | 27 |
| Drones                                        | 34 |
| Bags                                          | 35 |
| Halden Kollection                             | 50 |
| Neox Collection                               | 52 |
| Blankets/Headwear                             | 54 |
| Recharge                                      | 58 |
| Stick & Stone Collection                      | 68 |
| Finley Mill Collection                        | 72 |
| Barrow Collection                             | 74 |