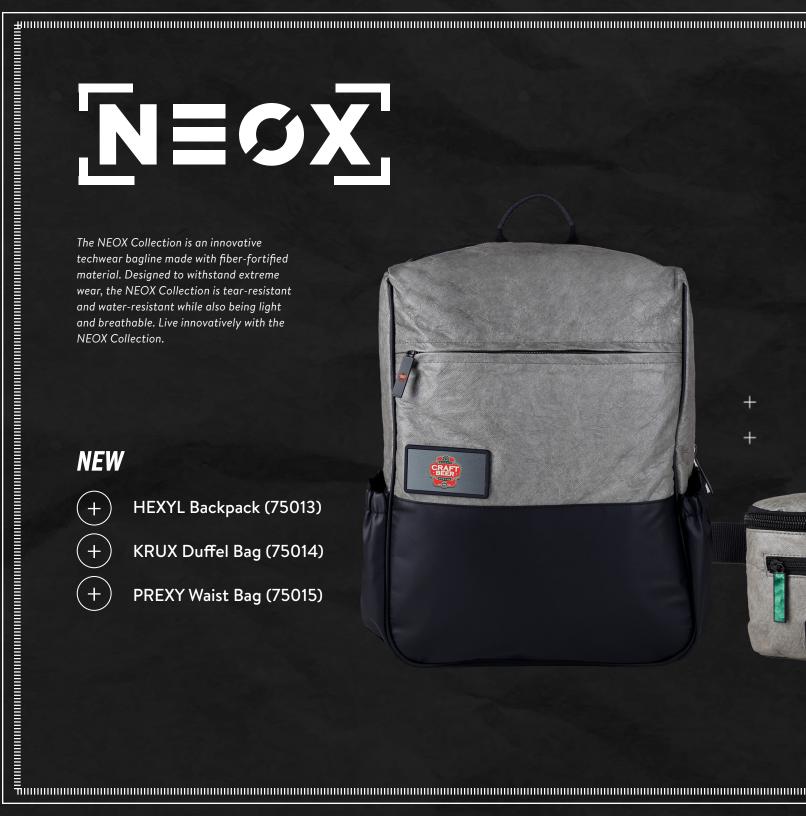

## **CONTENTS**

| Speakers ———————————————————————————————————— | 04 |
|-----------------------------------------------|----|
| Headphones & Earbuds                          | 18 |
| Desktop                                       | 27 |
| Drones                                        | 34 |
| Bags                                          | 35 |
| Halden Kollection                             | 50 |
| Neox Collection                               | 52 |
| Blankets/Headwear                             | 54 |
| Recharge                                      | 58 |
| Stick & Stone Collection                      | 68 |
| Finley Mill Collection                        | 72 |
| Barrow Collection                             | 74 |