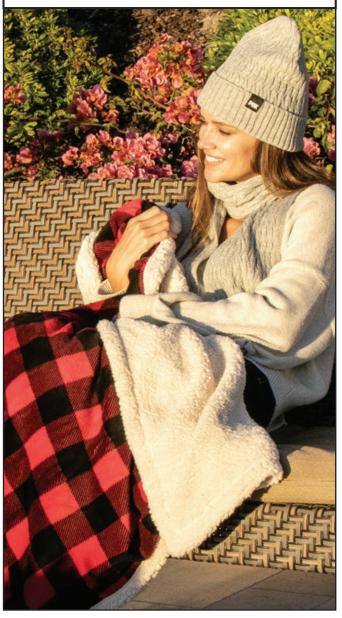

### **PERFECT FOR FALL EVENTS AND GIFTS!**

5-7 Days production time

#### LAMBSWOOL MICROSHERPA THROW

# FLB-8000

72 Pieces Minimum \$29.98

- 100% polyester 50" x 60" blanket.
- Lambswool reversible blanket / Throw.
- Price includes 10,000 stitches of embroidery.