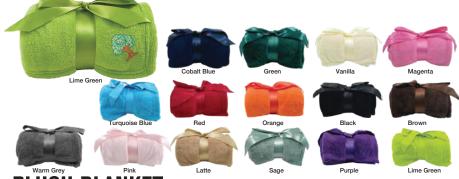

### PLUSH BLANKET

# SPB-8500

**72 Pieces Minimum** \$21.65

- 100% Polyester.
- Ultra soft 50" x 60" whipstitch edged blanket.
- Price includes 10,000 stitches of embroidery.

Navv Blue

Price include your choice of up to 7,000 stitches of direct embroidery in up to 6 thread colors OR, a 1 color to full-color heat transfer in a 10 sq. inch area on one product. Additional imprint areas and methods may be available, please call for details. Blank, no imprint available with a Minimum of 48 sets. Production time is normally 5-7 business days shipped from CA, IL or NJ depending on destination and available inventory.