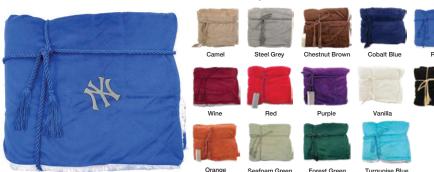

#### **LUXURY PLUSH BLANKET**

## **SPB-2000**

**72 Pieces Minimum** \$19.98

- 100% Polyester.
- Ultra soft ultra plush 42" x 60" plush blanket.
- Price includes 10,000 stitches of embroidery.