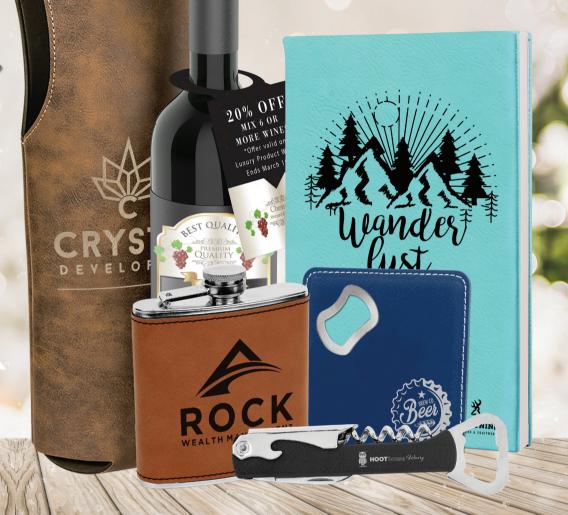

LSF-1000 - Leatherette Flask

GCL-3939 - Leatherette Coaster with Bottle Opener

LWO-1000 - Leatherette Wine Opener

LWB-1000 - Leatherette Wine Bag