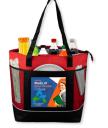

## #965 'FROST LINE' SUPER-SIZED INSULATED ZIPPER COOLER TOTE

Our Super-sized Insulated Cooler Tote is made with 80GSM non-woven polypropylene material on the outside and FDA compliant food safe reflective thermal insulation inside. It features a zippered main compartment, a large front pocket and 2 mesh side pockets for drinks or additional storage. Use it to grocery shop or for cool food storage on the go. It holds up to 30 cans of soda or beer.

**Size**: 22" W x 16" H x 7-1/2" D (29" Handle - 12-3/4" drop). **Imprint Area**: 7"W x 7"H.

| 30    | 50   | 100  | 300  | 600+ | _   |
|-------|------|------|------|------|-----|
| 10.50 | 9.00 | 8.00 | 7.50 | 6.95 | (C) |