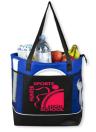

## #965 'FROST LINE' SUPER-SIZED INSULATED ZIPPER COOLER TOTE

Our Super-sized Insulated Cooler Tote is made with 80GSM non-woven polypropylene material on the outside and FDA compliant food safe reflective thermal insulation inside. It features a zippered main compartment, a large front pocket and 2 mesh side pockets for drinks or additional storage. Use it to grocery shop or for cool food storage on the go. It holds up to 30 cans of soda or beer.

Available Cooler Colors:

ALPINE COMMUNITY COLLEGE

Extra Spacious 22" Width

ROYAL BLUE

GRAY