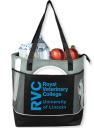

## #965 'FROST LINE' SUPER-SIZED INSULATED ZIPPER COOLER TOTE

Our Super-sized Insulated Cooler Tote is made with 80GSM non-woven polypropylene material on the outside and FDA compliant food safe reflective thermal insulation inside. It features a zippered main compartment, a large front pocket and 2 mesh side pockets for drinks or additional storage. Use it to grocery shop or for cool food storage on the go. It holds up to 30 cans of soda or beer.

**Size**: 22" W x 16" H x 7-1/2" D (29" Handle - 12-3/4" drop). **Imprint Area**: 7"W x 7"H.

| 30    | 50   | 100  | 300  | 600+ | _   |
|-------|------|------|------|------|-----|
| 10.50 | 9.00 | 8.00 | 7.50 | 6.95 | (C) |