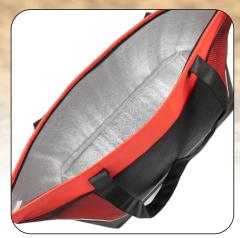

## NEW MARGER AND GOOLER THAN EVER

Strong Foil Laminated PE foam Insulation Zipper Closure

Large Front & Side Pockets

## #965 'FROST LINE' SUPER-SIZED INSULATED ZIPPER COOLER TOTE

Our Super-sized Insulated Cooler Tote is made with 80GSM non-woven polypropylene material on the outside and FDA compliant food safe reflective thermal insulation inside. It features a zippered main compartment, a large front pocket and 2 mesh side pockets for drinks or additional storage. Use it to grocery shop or for cool food storage on the go. It holds up to 30 cans of soda or beer.