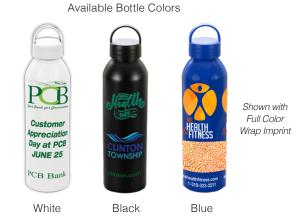

## HYDRATE WITH EASE A HANDLE THAT'S BUILT TO PLEASE!

Was \$5.25

150 pcs +

sshealthfitness.com

Our recycled aluminum water bottle has a screw-on, spill resistant, portable carry lid. In combination with its matte finish, it blends sustainable materials and a sleek contemporary appeal. It's elegant yet practical for those who appreciate style and sustainability. Single wall construction; FDA compliant; BPA free. **Pricing includes** a one to full color PhotoImage<sup>™</sup> imprint on both sides with only one low setup charge. No extra run or setup charges for multi-color imprints. Ships with lids attached.

## **Size**: 2 1/2" W x 10" H

Standard Imprint (one of both sides):  $3" W \times 6" H$ . Full Wrap Imprint:  $8 1/2" W \times 6 3/4" H$ .

See website for imprint charges, materials, weights, size and for all details Expires 8/31/2025. Promo #5064.