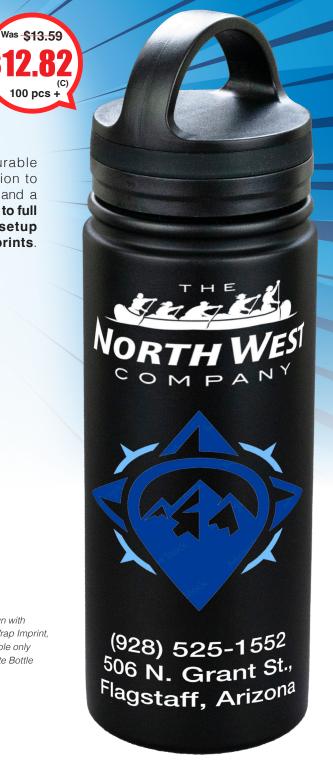

## NEW

100 pcs +

## **#DKW302 "KAUAI" 19 OZ POWDER COATED DOUBLE WALL STAINLESS STEEL TUMBLER** WITH CARRY HANDLE

The 19 oz insulated double-wall stainless steel tumbler features durable powder-coating (scratch and fade resistant), vacuum insulation to keep beverages hot or cold without outside condensation and a screw on, spill resistant, large carry handle lid. Pricing includes a one to full color PhotoImage™ imprint on both sides with only one low setup charge. No extra run or setup charges for multi-color imprints. FDA-compliant; BPA-free. Hand wash; do not microwave

**Size**: 3" W x 9-1/4" H.

Standard Imprint (one or both sides): 3-1/4" W x 5-3/4" H. **Full Wrap Imprint:** 9-3/8" W x 6" H (Available on White Color)

1,000+ 50 100 250 500 13.86 13.59 13.31 13.04 12.82 (C) 12.82 12.82 12.82

Available Bottle Colors

Shown with Optional Wrap Imprint, Available only on White Bottle

Blue

Black

White

See website for imprint charges, materials, weights, size and for all details. Expires 8/31/2025. Promo #E5101.