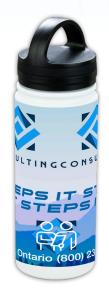

## **#DKW302 "KAUAI" 19 OZ POWDER COATED DOUBLE WALL STAINLESS STEEL TUMBLER** WITH CARRY HANDLE

The 19 oz insulated double-wall stainless steel tumbler features durable powder-coating (scratch and fade resistant), vacuum insulation to keep beverages hot or cold without outside condensation and a screw on, spill resistant, large carry handle lid. Pricing includes a one to full color PhotoImage™ imprint on both sides with only one low setup charge. No extra run or setup charges for multi-color imprints. FDA-compliant; BPA-free. Hand wash; do not microwave

**Size**: 3" W x 9-1/4" H.

Standard Imprint (one or both sides): 3-1/4" W x 5-3/4" H. **Full Wrap Imprint:** 9-3/8" W x 6" H (Available on White Color)

1,000+ 50 100 250 500 13.86 13.59 13.31 13.04 12.82 (C) 12.82 12.82 12.82

Available Bottle Colors

Shown with Optional Wrap Imprint, Available only on White Bottle

Blue

Black

White

See website for imprint charges, materials, weights, size and for all details. Expires 8/31/2025. Promo #E5101.