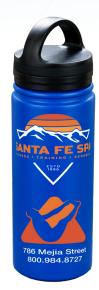

## **#DKW302 "KAUAI" 19 OZ POWDER COATED DOUBLE WALL STAINLESS STEEL TUMBLER** WITH CARRY HANDLE

The 19 oz insulated double-wall stainless steel tumbler features durable powder-coating (scratch and fade resistant), vacuum insulation to keep beverages hot or cold without outside condensation and a screw on, spill resistant, large carry handle lid. Pricing includes a one to full color PhotoImage™ imprint on both sides with only one low setup charge. No extra run or setup charges for multi-color imprints. FDA-compliant; BPA-free. Hand wash; do not microwave

**Size**: 3" W x 9-1/4" H.

Standard Imprint (one or both sides): 3-1/4" W x 5-3/4" H. **Full Wrap Imprint:** 9-3/8" W x 6" H (Available on White Color)

1,000+ 50 100 250 500 13.86 13.59 13.31 13.04 12.82 (C) 12.82 12.82 12.82

Available Bottle Colors

Shown with Optional Wrap Imprint, Available only on White Bottle

Blue

Black

White

See website for imprint charges, materials, weights, size and for all details. Expires 8/31/2025. Promo #E5101.