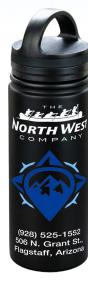

## **#DKW302 "KAUAI" 19 OZ POWDER COATED DOUBLE WALL STAINLESS STEEL TUMBLER** WITH CARRY HANDLE

The 19 oz insulated double-wall stainless steel tumbler features durable powder-coating (scratch and fade resistant), vacuum insulation to keep beverages hot or cold without outside condensation and a screw on, spill resistant, large carry handle lid. Pricing includes a one to full color PhotoImage™ imprint on both sides with only one low setup charge. No extra run or setup charges for multi-color imprints. FDA-compliant; BPA-free. Hand wash; do not microwave

**Size**: 3" W x 9-1/4" H.

Standard Imprint (one or both sides): 3-1/4" W x 5-3/4" H. **Full Wrap Imprint:** 9-3/8" W x 6" H (Available on White Color)

1,000+ 50 100 250 500 13.86 13.59 13.31 13.04 12.82 (C) 12.82 12.82 12.82

Available Bottle Colors

Shown with Optional Wrap Imprint, Available only on White Bottle

Blue

Black

White

See website for imprint charges, materials, weights, size and for all details. Expires 8/31/2025. Promo #E5101.