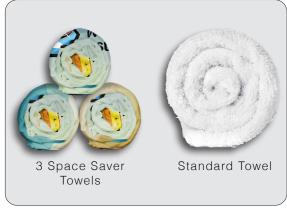

Ultra-thin design takes up much less space than standard towels

## #5157HT "THE SPACESAVER" 30" x 60" FULL COLOR ULTRA-THIN RECYCLED POLYESTER BEACH/YOGA TOWEL

Our ultra-thin terry towel is made from recycled polyester (RPET) and includes an edge-to-edge, full color, full bleed, sublimation imprint with one low setup charge. Due to its ultra-thin construction (200 GSM / 29 lbs per 50 pcs), when tightly rolled, it takes up much less space than standard weight terry towels. It fits easily in backpacks, beach totes, yoga and other bags with room to spare for more towels or other items.