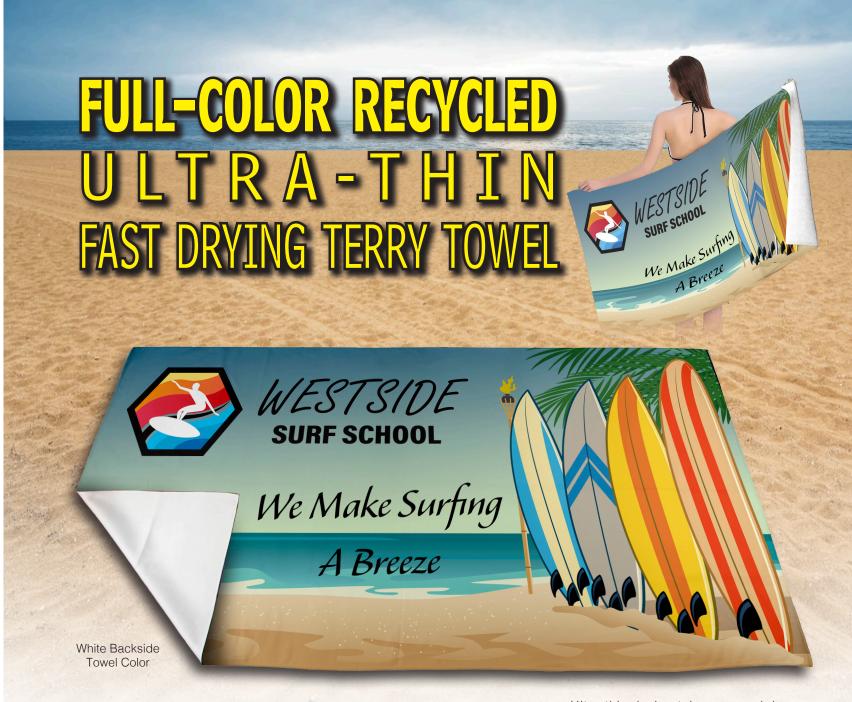

## #5157HT "THE SPACESAVER" 30" x 60" FULL COLOR ULTRA-THIN RECYCLED POLYESTER BEACH/YOGA TOWEL

Our ultra-thin terry towel is made from recycled polyester (RPET) and includes an edge-to-edge, full color, full bleed, sublimation imprint with one low setup charge. Due to its ultra-thin construction (200 GSM / 29 lbs per 50 pcs), when tightly rolled, it takes up much less space than standard weight terry towels. It fits easily in backpacks, beach totes, yoga and other bags with room to spare for more towels or other items.

Size: 60" W x 30" H.

Imprint Area: 60" W x 30" H Full Bleed Imprint

| 25    | 50    | 100   | 250   | 500+  |     |
|-------|-------|-------|-------|-------|-----|
| 17.99 | 15.99 | 14.99 | 13.99 | 12.99 | (C) |