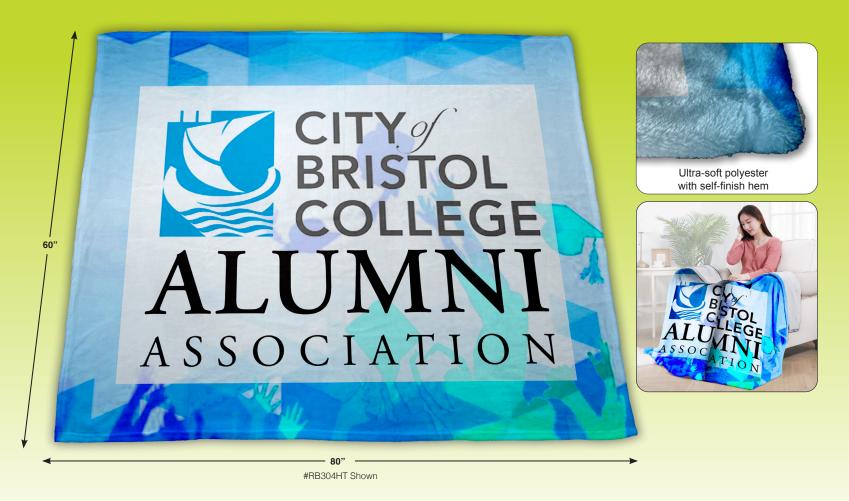

## SILKY SOFT FAUX MINK BLANKETS WITH FULL-COLOR IMPRINT

Our heavy-weight 300 GSM faux mink blankets, with hemmed edges, are soft and plush with a smoother feel than standard fleece. Use them as a throw, picnic, or stadium blanket. Price includes a full color, full bleed, edge to edge imprint (exact color matches are not possible). Machine (or hand wash) cold delicate cycle and machine (or line dry) gentle cycle.

## #RB304HT "MARRIETA"

**Size**: 60" H x 80" W.

Imprint: 60"x 80" full bleed sublimation

| 15    | 25    | 50    | 100   | 250+  |     |
|-------|-------|-------|-------|-------|-----|
| 36.50 | 32.50 | 30.50 | 29.00 | 28.00 | (C) |
| 32.50 | 30.50 | 29.00 | 28.00 |       | (C) |