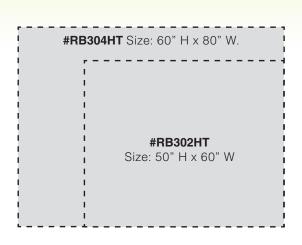

## #RB302HT "SAVANNAH"

**Size**: 50" H x 60" W.

Imprint: 50"x 60" full bleed sublimation

| 20    | 50    | 100   | 250+  |     |
|-------|-------|-------|-------|-----|
| 25:00 | 21.00 | 19.50 | 18.50 | (C) |
| 21.00 | 19.50 | 18.50 |       | (C) |

## #RB304HT "MARRIETA"

**Size**: 60" H x 80" W.

Imprint: 60"x 80" full bleed sublimation

| 15    | 25    | 50    | 100   | 250+  |     |
|-------|-------|-------|-------|-------|-----|
| 36.50 | 32.50 | 30.50 | 29.00 | 28.00 | (C) |
| 32.50 | 30.50 | 29.00 | 28.00 |       | (C) |