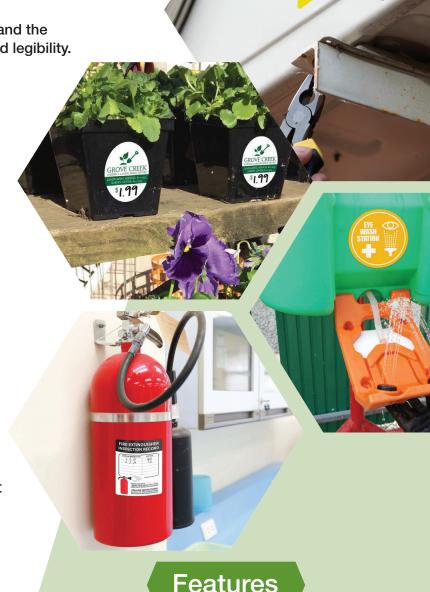

## **Common Applications/Uses:**

- Ideal for product labeling and branding in industries such as automotive, agriculture, construction, and transportation
- Used for labeling outdoor products such as garden supplies, sports equipment, and recreational gear
- Essential for labeling outdoor packaging and containers, ensuring product information remains legible and intact despite exposure to weather elements
- Apply outdoor labels to outdoor furniture, such as tables, chairs, and benches, to provide weather-resistant branding or instructional information
- Communicate warranty information and dates of service