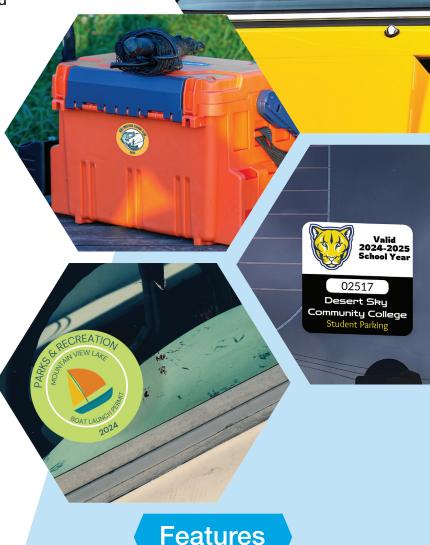

**Permits & Membership** 

Decals

Craft durable custom decals for diverse uses like club membership, access to exclusive areas, and parking permits

## Common Applications/Uses:

- Decals with club logos, colors, and slogans are a cost-effective tool to enhance brand visibility and recognition. They strengthen member engagement, promote unity and raise awareness of the organization within the community.
- Permit decals for access to various recreational areas like lakes, country clubs, golf courses, or national parks provide tangible proof of authorization, granting exclusive access to designated areas.
- Parking decals act as clear indicators of authorized parking privileges, aiding in the efficient regulation of parking spaces and deterring unauthorized use. They are customizable with unique identifiers like permit numbers or expiration dates, offering security and control over parking access.