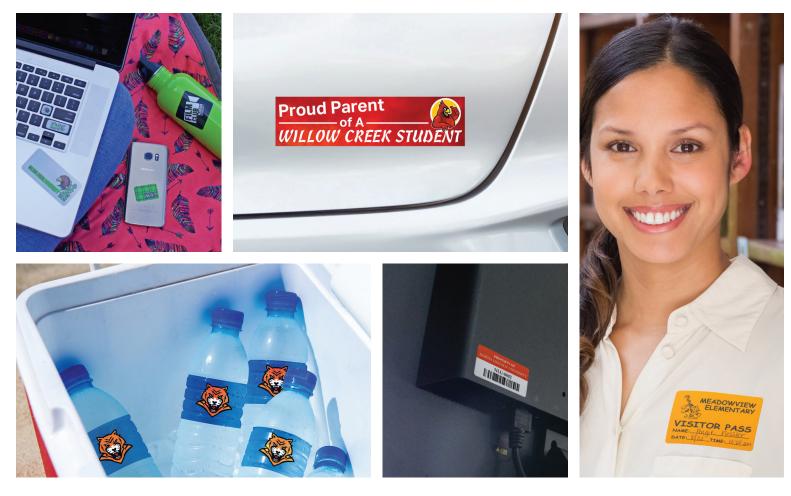

## **EDUCATION LABELS**

VISTOR PASSES AND PARKING PERMITS

FOIL AND EMBOSSED LABELS

**BUMPER STICKERS** 

WATER BOTTLE LABELS

MAILING LABELS

STICKER SHEETS

TECH DECALS

## Connect With Us!

in Label Works

Label\_Works

Label Works

Utilize labels to streamline administration, improve communications and enhance the learning environment.

- Fundraising and school spirit labels: window decals, bumper stickers, and tech decals through activity clubs
- Barcoding labels for student ID, tracking equipment and tech support
- Improve communications and organization: visitor passes, parking permits and mailing labels
- Variable content and consecutive numbering: personalize athletic or club decals and bumper stickers, multiple parking permit versions
- Blockout labels to cover outdated or incorrect information