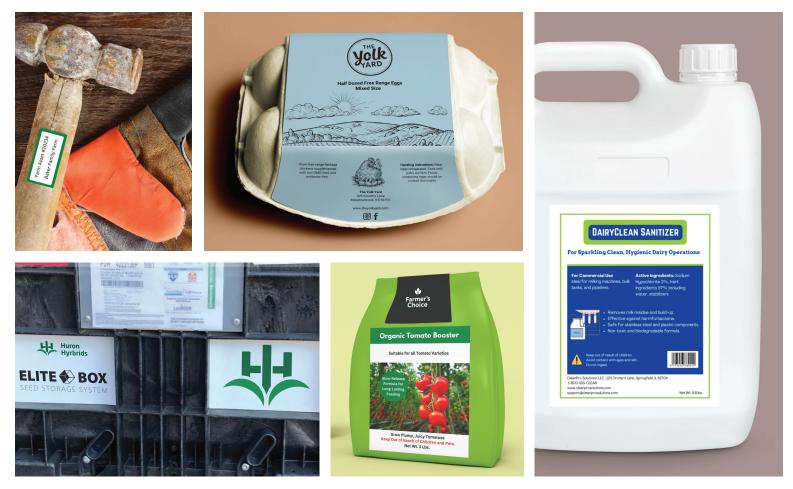

## **AGRICULTURE LABELS**

PRODUCT LABELS ASSET LABELS WARNING LABELS PROMOTIONAL LABELS SHIPPING LABELS BOX STICKERS

PACKAGING TAPE

**Connect With Us!** 

in

0

f

Label Works

Label\_Works

Label Works

Grow your agricultural business with custom labeling solutions. From branding farm-fresh products to labeling equipment and supplies, our custom labels, stickers, decals, and packaging tape are designed to highlight your quality and dedication. Let your hard work and harvest stand out with every detail.

- Track tools and equipment with asset labels
- Design product labels for farm goods and farming accessories
- Keep employees safe with warning and instructional labels on machinery
- Create custom shipping labels and box stickers for ecommerce shipments
- Give away promotional labels and adhesive visitor badges for local events and tours
- Choose paper stocks for indoor use and durable stocks with lamination for outdoor environments