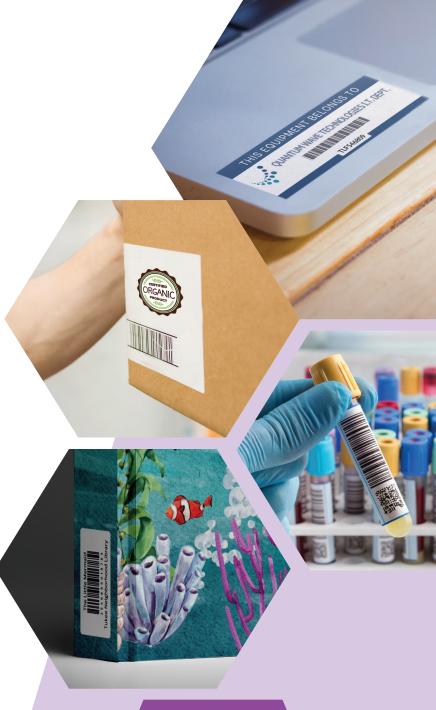

## **Common Applications/Uses:**

- Track inventory and streamline logistics with durable barcode labels, perfect for boxes and pallets in busy warehouse environments.
- Safeguard and monitor valuable equipment like laptops with reliable barcode asset labels for easy tracking and identification.
- Ensure accuracy and compliance with barcode labels designed for blood vials, medical samples, and lab testing.
- Simplify organization and checkouts with barcode labels for books, media, and merchandise.