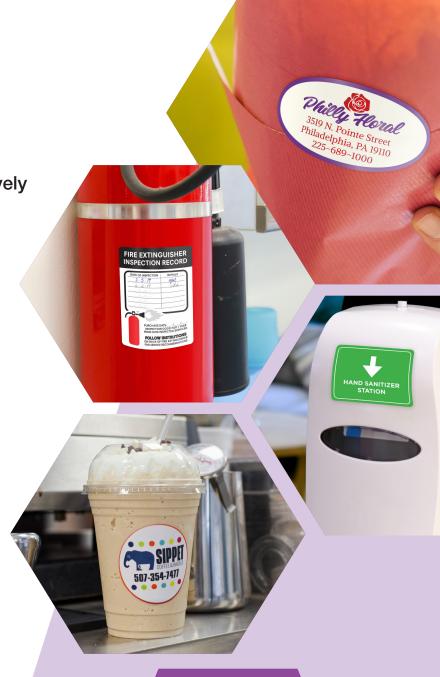

## **GENERAL** Lakels

Use a custom label to deliver your message efficiently and cost effectively

## **Common Applications/Uses:**

- Product labels, packages, mailing and shipping, window decals, safety seals and more
- Utilize a variety of printing processes such as ink, foil, embossing and combinations
- Wide selection of standard shapes, sizes and stocks
- ▶ freeform™ Laser Cut Labels allow you to create a custom shape or size with no setup or die charges

## **Features**

- Indoor and Outdoor stocks available
- Low minimums quantities starting at just 100
- Consecutive numbering, variable data and barcoding options available
- Available in 1, 2, 3 and Process Color printing