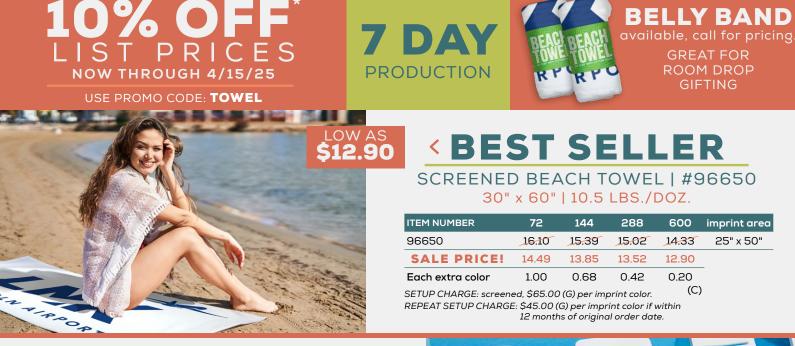

## **BEST QUALITY**> SCREENED BEACH TOWEL | #77491

35" x 60" | 14 LBS./DOZ.

| ITEM NUMBER          | 72    | 144   | 288   | 600   | imprint area |
|----------------------|-------|-------|-------|-------|--------------|
| 77491                | 21.55 | 21.21 | 20.88 | 20.12 | 29" x 50"    |
| SALE PRICE!          | 19.40 | 19.09 | 18.79 | 18.12 |              |
| Each extra color     | 1.00  | 0.68  | 0.42  | 0.20  | -            |
| SETUP CHARGE: screen | (C)   |       |       |       |              |

REPEAT SETUP CHARGE: \$45.00 (G) per imprint color if within 12 months of original order date.

**BELLY BAND** 

imprint area

25" x 50"

\* Offers Valid: 1.1.25 - 4.15.25 | Offer only valid on the item #s 96650, 77491 & 86150 as shown above.