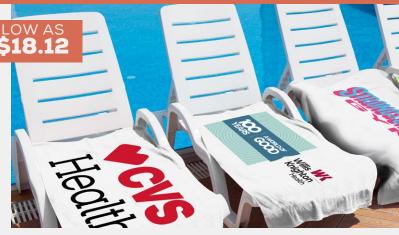

## **BEST QUALITY**> SCREENED BEACH TOWEL | #77491

35" x 60" | 14 LBS./DOZ.

| ITEM NUMBER          | 72    | 144   | 288   | 600   | imprint area |
|----------------------|-------|-------|-------|-------|--------------|
| 77491                | 21.55 | 21.21 | 20.88 | 20.12 | 29" x 50"    |
| SALE PRICE!          | 19.40 | 19.09 | 18.79 | 18.12 |              |
| Each extra color     | 1.00  | 0.68  | 0.42  | 0.20  | -            |
| SETUP CHARGE: screen | (C)   |       |       |       |              |

REPEAT SETUP CHARGE: \$45.00 (G) per imprint color if within 12 months of original order date.

**BELLY BAND** 

imprint area

25" x 50"

\* Offers Valid: 1.1.25 - 4.15.25 | Offer only valid on the item #s 96650, 77491 & 86150 as shown above.