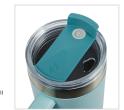

#### PELICAN CASCADE™

22 oz. Recycled Double Wall Stainless Steel Tumbler

PL1010 As low as \$40.00(c)

18 oz. Recycled Double Wall Stainless Steel Mug

Top Rack Diswasher Safe

Hot/Cold

**BPA** Free

Car Cup **Holder Friendly** 