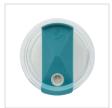

#### PELICAN CASCADE™

22 oz. Recycled Double Wall Stainless Steel Tumbler

PL1010 As low as \$40.00(c)

18 oz. Recycled Double Wall Stainless Steel Mug

Top Rack Diswasher Safe

Hot/Cold

**BPA** Free

Car Cup **Holder Friendly** 