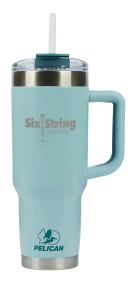

## PELICAN PORTER™

40 oz. Recycled Double Wall Stainless Steel Travel Tumbler

PL1008 As low as \$48.00(c)

Hot/Cold

**BPA** Free

Diswasher Safe

Car Cup **Holder Friendly** 