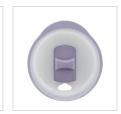

### PELICAN PACIFIC™

26 oz. Recycled Double Wall Stainless Steel Water Bottle

Cold for 30 hours

PL1506