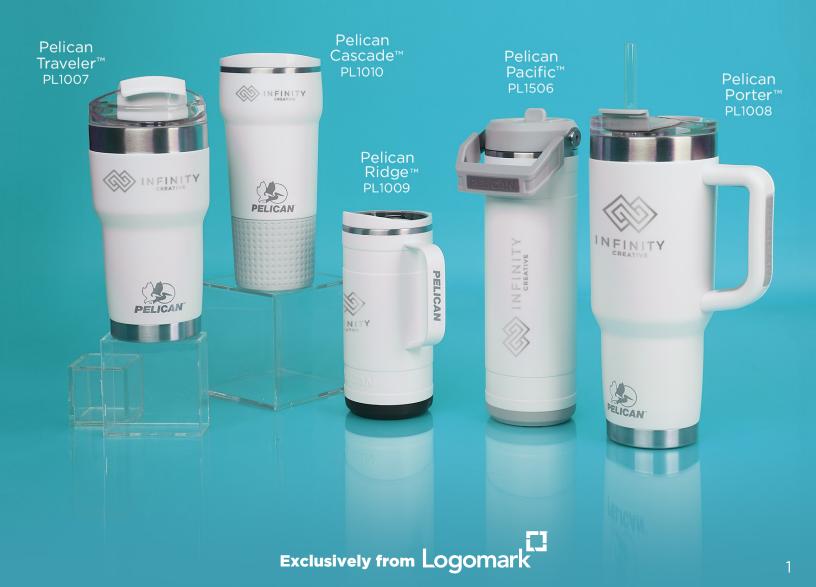

#### PELICAN TRAVELER™

22 oz. Double Wall Stainless Steel Travel Tumbler

#### PELICAN CASCADE™

22 oz. Recycled Double Wall Stainless Steel Tumbler

PL1010 As low as \$40.00(c)

18 oz. Recycled Double Wall Stainless Steel Mug

Top Rack Diswasher Safe

Hot/Cold

**BPA** Free

Car Cup **Holder Friendly** 

### PELICAN PACIFIC™

26 oz. Recycled Double Wall Stainless Steel Water Bottle

Cold for 30 hours

PL1506

## PELICAN PORTER™

40 oz. Recycled Double Wall Stainless Steel Travel Tumbler

PL1008 As low as \$48.00(c)

Hot/Cold

**BPA** Free

Diswasher Safe

Car Cup **Holder Friendly** 