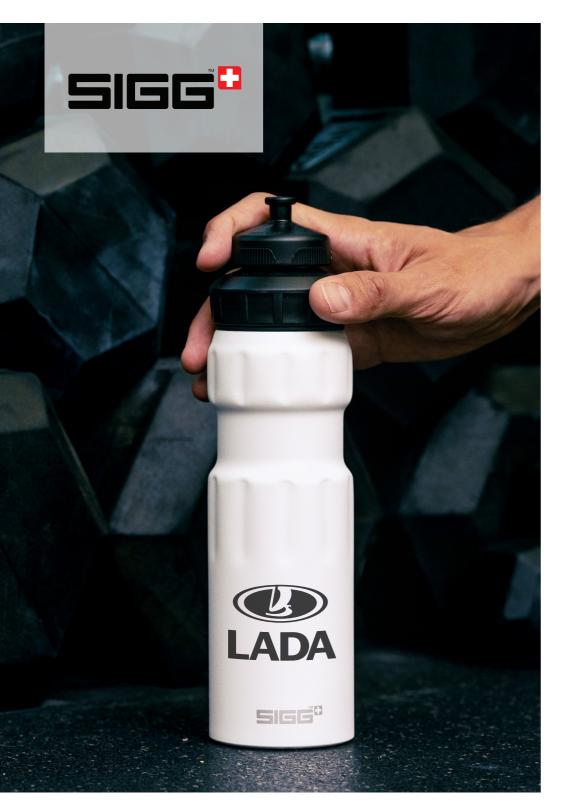

## **SIGG<sup>TM</sup>** WMB SPORTS BOTTLE - 25oz

BDG1076

WAS \$42.95(c)

NOW \$1990(c)
MIN 48+

The sports bottle is an ideal training partner with its particularly ergonomic form and easy-grip surface structure, and fits in all common bicycle bottle holders. Made from a single piece of high-quality recycled aluminum, making it light and strong. It keeps a tight seal, even with carbonated drinks. The highly elastic interior coating is resistant against fruit acids and is tasteless. Cleaning and filling are even easier thanks to the extra-large opening of the Wide Mouth Bottle, even ice cubes will fit inside the SIGG.

Made of 100% post-consumer recycled aluminum

Product Size: 10" x 2.75"